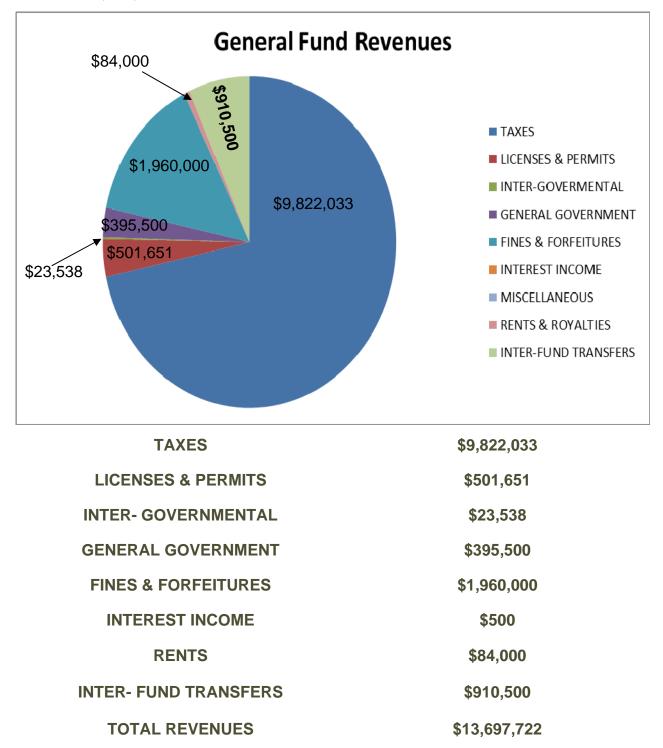

## **General Fund Revenues**

The proposed budget for fiscal year ending June 30, 2016 reflects general fund revenues of \$13,697,722.

## REVENUES

In the City of McDonough, taxes continue to be the number source of revenue for the General Fund and this year is no exception. Under FY16 Budget property tax collected was estimated and approved at \$3,192,033 which is up 7.5% from FY15 estimate of \$2,951,920. The next top revenue source for this year's General Fund is our Local Option Sales Tax or LOST, which is estimated at \$2,900,000. This represents an increase from FY15's estimate of \$2,800,000 as numerous new

commercial projects have been completed and projections show a continuous increase in this area. Insurance Premium Tax is the City's third major source of revenue under taxes and is estimated at \$1,190,000. There has been a slow but steady growth in this revenue source over the last two years. Franchise taxes, which are charges to companies utilizing the City's right of ways, are estimated to stay the same at \$1,110,000 for the FY16 budget year. Overall, taxes are estimated at \$9,822,033 or a 3.9% increase above FY15's budgeted amount. Other major sources of revenue for the General Fund are Licenses and Permits, which has been estimated at \$501,651 or a 1.5% increase from FY15's budgeted amount of \$494,158. There are signs that our permits will continue to rise up this year as residential building permits continue to grow and with major commercial projects being approved through zoning and development review. Fines and Forfeitures are estimated to increase to \$1,960,000 up from the \$1,700,000 in FY15. This increase takes into account our new court IT fees and our new tag scanner being operational. Interfund Transfer is estimated at \$922,500; however, Hotel/ Motel Fund transfer to the General Fund is estimated at \$562,500, with \$187,500 being restricted. The adopted budget was approved based on a 12% millage rate increase from 4.375 to 4.989 mills. Highlights from this budget include 1 additional firefighter, two police officers, one additional park employee, one additional probation officer, one additional building inspector/code enforcement officer, funding of the court facility, open access mesh Wi-Fi in the parks, additional police equipment, and training for staff that utilize Incode. A house valued at \$150,000 would experience an increase in city tax paid by \$36.84 per year or \$3.07 per month.