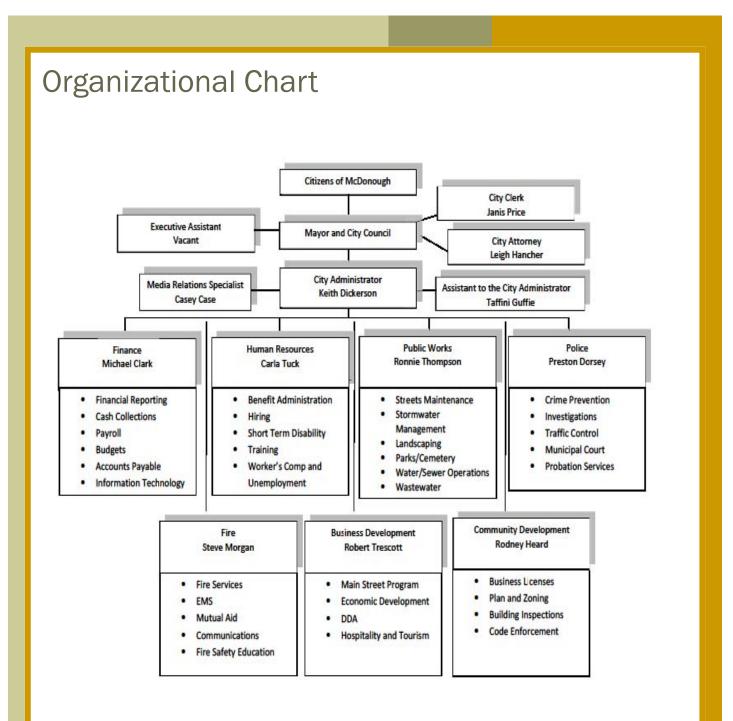

# **City Administrator**

### Keith Dickerson, City Administrator

The City Administrator is appointed by the Mayor and Council. This position is responsible to the governing body for implementing the services and policies that are adopted, as well as run the day-to-day operations of the City. Keith was appointed by Mayor and Council as the new City Administrator in January 2015. He worked as a manager for the City's wastewater department for over nine years and held the Public Works Director position for nine months before being appointed. He is a graduate of Kansas State University.