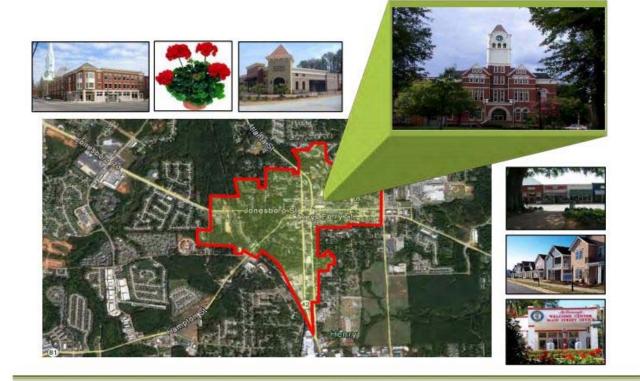

# Profile of the City

The City of McDonough is centrally located in the heart of Henry County, 25 miles south of Atlanta and only 20 minutes from Hartsfield-Jackson International Airport. The City of McDonough is home to just over 23,000 residents. While maintaining its southern charm, the City of McDonough is a thriving, picturesque community that is the center for activities, art, and commerce for Henry County and the southern arc of Metro Atlanta.

Our beautiful and historic Square is surrounded by a thriving business district offering unique shops, antiques, and both casual and fine dining. McDonough has an ongoing tourism and Main Street program and hosts a number of annual events, including the Geranium Festival in May, the Henry County Fair held each fall, and the McDonough Christmas Parade in December. The City of McDonough is honored to host the Miss Georgia USA and Miss Georgia Teen USA Pageants for the second year. The pageants bring 175 contestants from around the state of Georgia to compete in this once in a lifetime event.