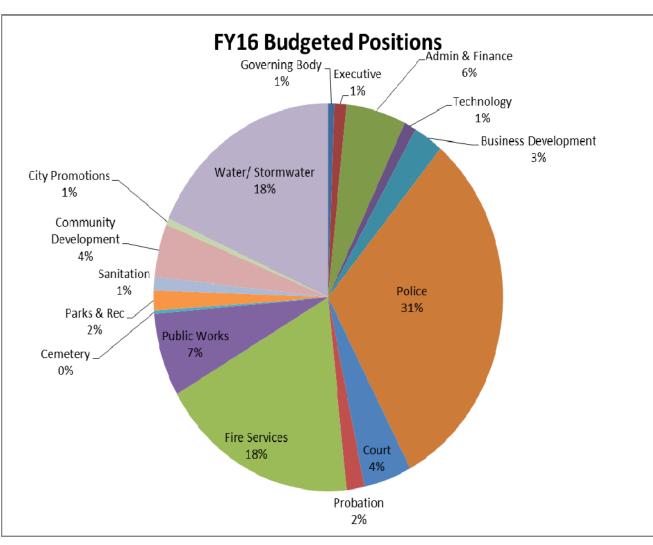

# **Budgeted Positions**

The FY 2015- 2016 personal services budget funds the salary and benefits offered to all personnel. The goal of the personal services budget is to provide employees with a salary and benefit package that promotes the retention of a successful and dedicated workforce.

| <b>Department</b>           | <u>FY 2012</u> | <u>FY 2013</u> | <u>FY 2014</u> | <u>FY 2015</u> | Recommended for<br>FY 2016 |
|-----------------------------|----------------|----------------|----------------|----------------|----------------------------|
| Governing Body              | 1              | 1              | 1              | 1              | 1                          |
| Executive                   | 3              | 3              | 3              | 2              | 2                          |
| Administration &<br>Finance | 10             | 9              | 8.5            | 11             | 10                         |
| Technology                  |                | 1              | 2              | 2              | 2                          |
| Business Dev                | 4              | 5              | 5              | 6              | 5                          |
| Police                      | 49             | 49             | 51             | 54             | 56                         |
| Court                       | 8              | 8              | 8              | 8              | 8                          |
| Probation                   | 2              | 2              | 2              | 2              | 3                          |
| Fire Services               | 28             | 28             | 28             | 32             | 33                         |
| Public Works                | 11.5           | 14.5           | 13.5           | 14.5           | 12.5                       |
| Cemetery                    | 0.5            | 0.5            | 0.5            | 0.5            | 0.5                        |
| Parks & Rec                 | 0              | 0              | 0              | 0              | 3                          |
| Sanitation                  | 2              | 2              | 2              | 2              | 2                          |
| Community Dev               | 9              | 9              | 9              | 8              | 8                          |
| City Promotions             | 1              | 1              | 1              | 1              | 1                          |
| Water/ Stormwater           | 28             | 29             | 31.5           | 31             | 33                         |
| Total Employees             | 157            | 162            | 166            | 175            | 180                        |