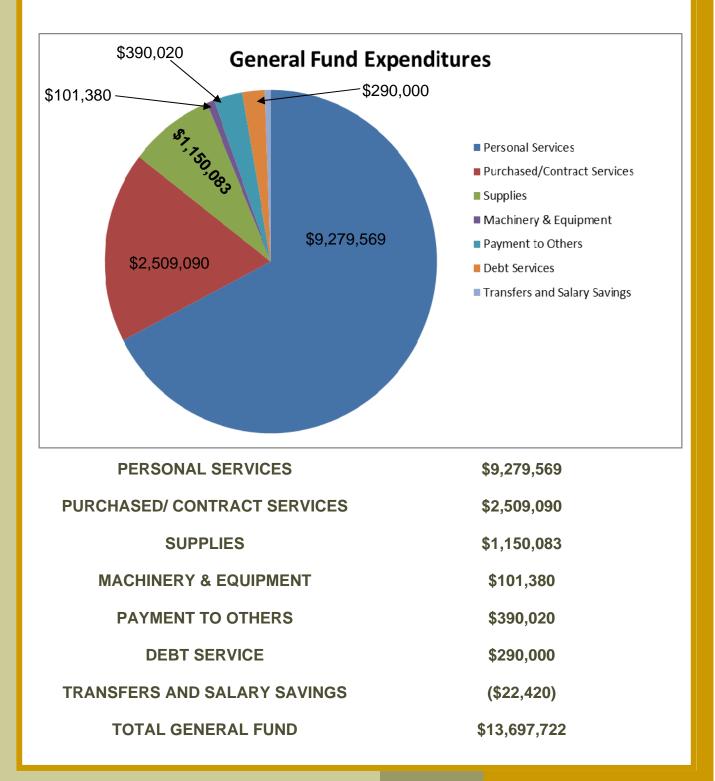

# Budget Summary

| TOTAL GENERAL FUND EXPENDITURES |            |                  |            |               |           |             |
|---------------------------------|------------|------------------|------------|---------------|-----------|-------------|
|                                 | 2011-2012  | <u>2012-2013</u> | 2013-2014  | <u>2014</u> - | 2015-2016 |             |
|                                 | ACTUAL     | ACTUAL           | ACTUAL     | BUDGETED      | YTD       | RECOMMENDED |
| Personal Services               | 6,292,215  | 7,311,089        | 7,833,159  | 8,333,921     | 5,893,333 | 9,279,569   |
| Purchased/Contract Services     | 1,943,713  | 1,953,048        | 2,012,961  | 2,171,245     | 1,414,794 | 2,509,090   |
| Supplies                        | 1,252,311  | 1,253,793        | 1,165,313  | 1,325,497     | 791,927   | 1,150,083   |
| Machinery & Equipment           | 188,402    | 1,420,125        | 230,560    | 19,934        | 12,317    | 101,380     |
| Payment to Others               | 347,384    | 861,536          | 529,851    | 399,793       | 327,715   | 390,020     |
| Debt Services                   | 0          | 0                | 25,785     | 51,950        | 0         | 290,000     |
| Transfers and Salary Savings    | 99,267     | 64,748           | 185,755    | 0             | 0         | (22,420)    |
| TOTAL GENERAL FUND              | 10,123,292 | 12,864,339       | 11,983,384 | 12,302,340    | 8,440,086 | 13,697,722  |

# **General Fund Expenditures**

The proposed budget for fiscal year ending June 30, 2016 reflects general fund expenditures of \$13,697,722.