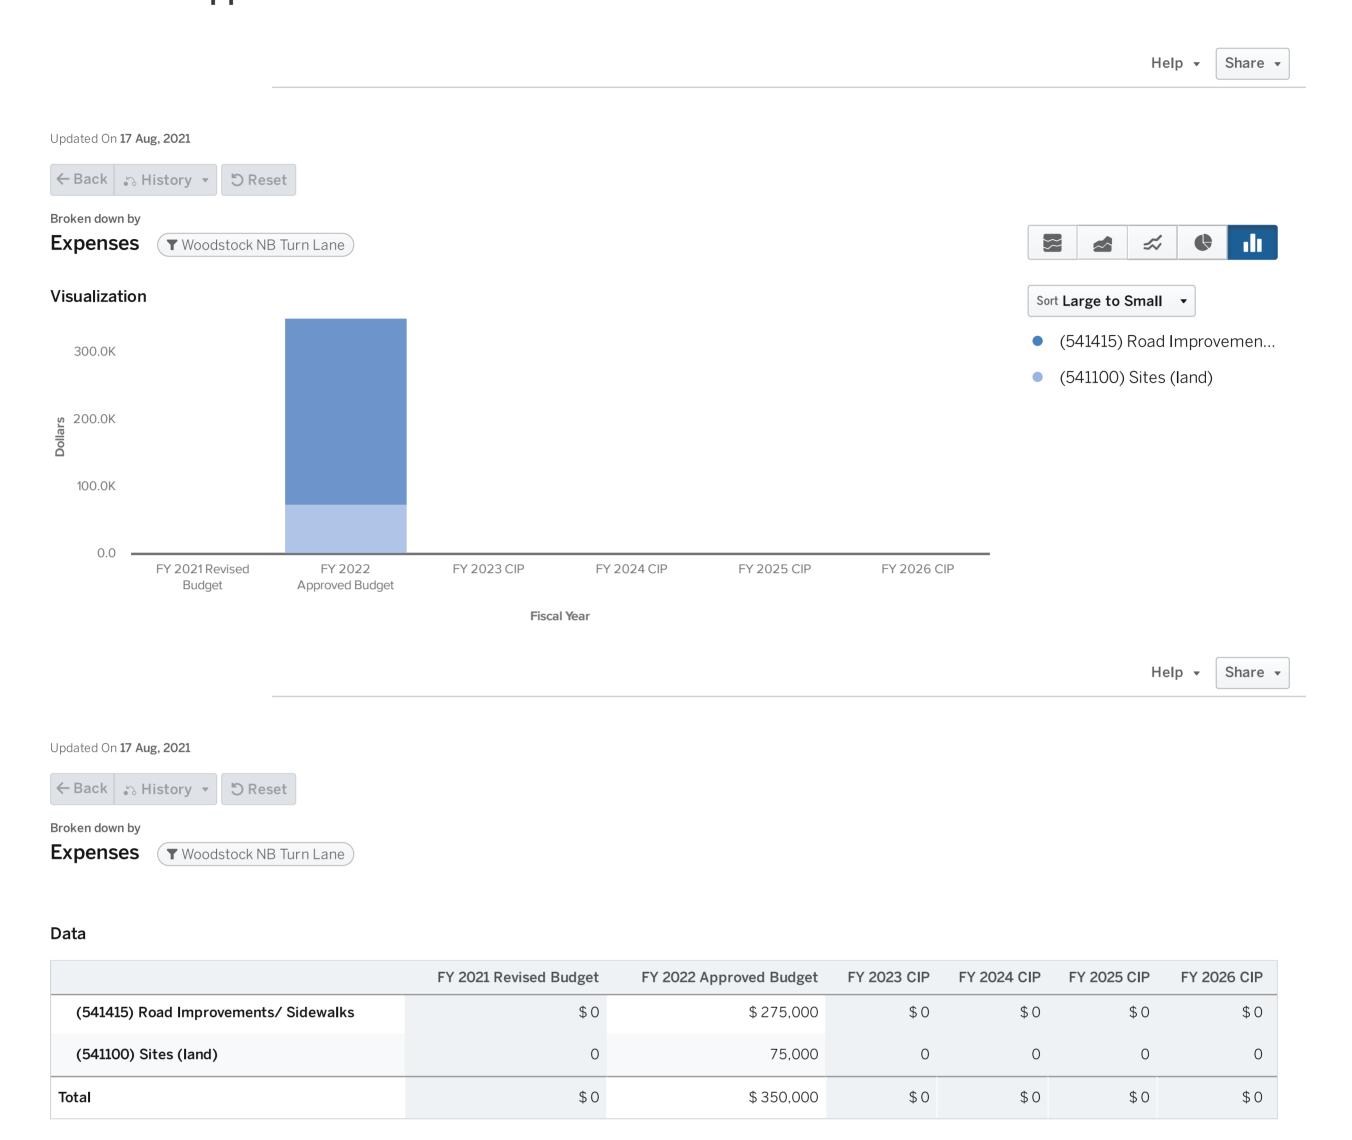

l widen to the north in order to construct the new left turn lane. The City will be responsible for constructing this project since this improvement does not physically touch the school property. Staff recommended this left-turn lane be constructed when the school plans were reviewed for the land disturbance permit. The school will be required to utilize a police officer to direct traffic until the left-turn lane improvement is in place.

The design of this project will be completed using in-house City staff. This project is needed in FY22 because the Crabapple Middle School is anticipated to open in Fall 2021.

Operating Budget Impact: No impact to operating budget.

# Current Capital Funding and Capital Improvement Plan for Woodstock Northbound Left Turn Lane at Crabapple Middle School





## Appendix

### Roswell...Yesterday and Today

The City of Roswell, Georgia was incorporated over 150 years ago in 1854, and is located in northern Fulton County, 20 miles north of the City of Atlanta. The City of Roswell has a land area of 42.02 square miles and has an unparalleled quality of life for its 94,763 residents (per the U.S. Census Bureau, 2019).

Roswell's historical chronology begins around 1830 with founder Roswell King arriving on horseback from Darien, Georgia. On February 16, 1854, the Georgia General Assembly incorporated the City of Roswell. Roswell was a manufacturing village comprised of a cotton factory and later, a woolen mill run with waterpower from Vickery Creek, now known as Big Creek. Homes were large columned structures of the mill owners, smaller homes,