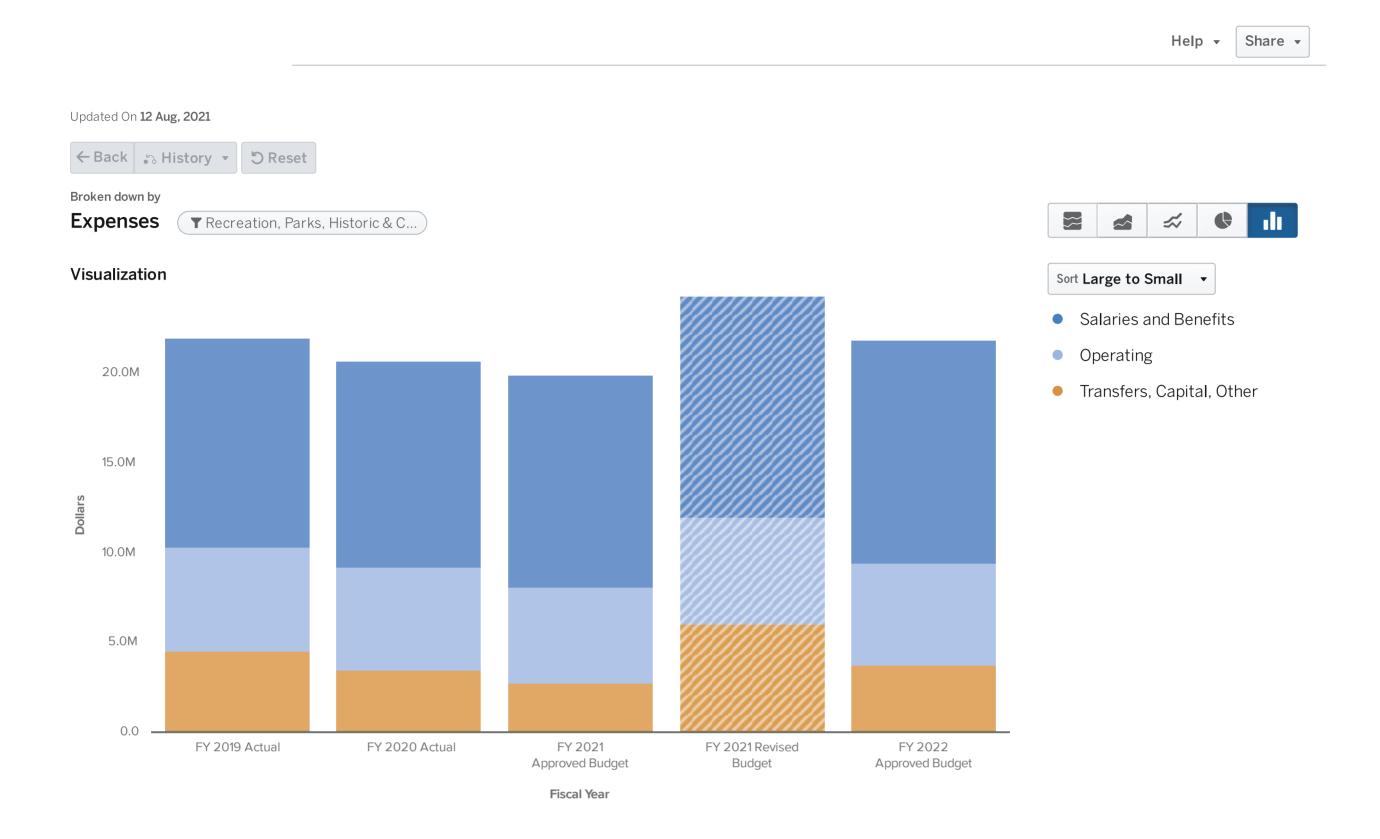

- Maintenance of a General Fund Reserve of 25% or \$19.9 million
- Average 3% merit-based compensation increase for City employees
- \$33.6 million (41% of the budget) for public safety (Fire and Police)
- \$4 million in maintenance and one-time capital investment
- \$14.8 million for Recreation and Parks
- \$400,000 for water line replacements
- \$900,000 for stormwater maintenance projects

\$4 million in maintenance & one-time capital investment

\$14.8 million for Recreation and Parks

\$400,000 for water line replacements

\$900,000 for stormwater maintenance projects

The City's **conservative financial policies** and **best management practices** have allowed it to successfully weather economic challenges posed by the COVID-19 pandemic. The City continues to be **financially solid and prepared to deliver the excellent services** our residents and businesses have come to expect.