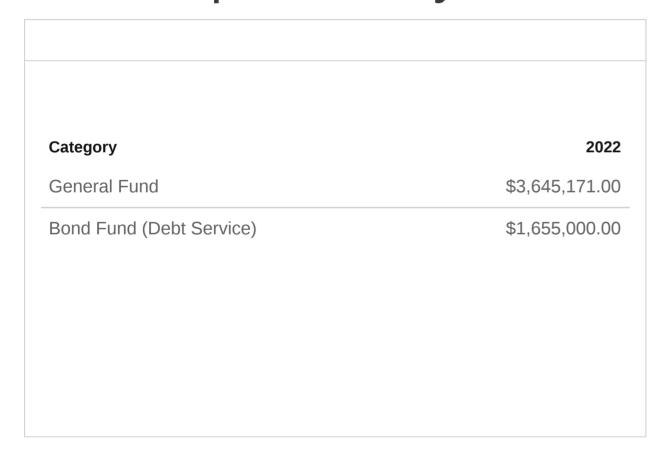

Fire Department: \$12,093,696

Transportation Department: \$9,310,942

City-wide: \$4,096,407

Community Development Department:

\$3,906,749

Finance Department: \$3,645,171