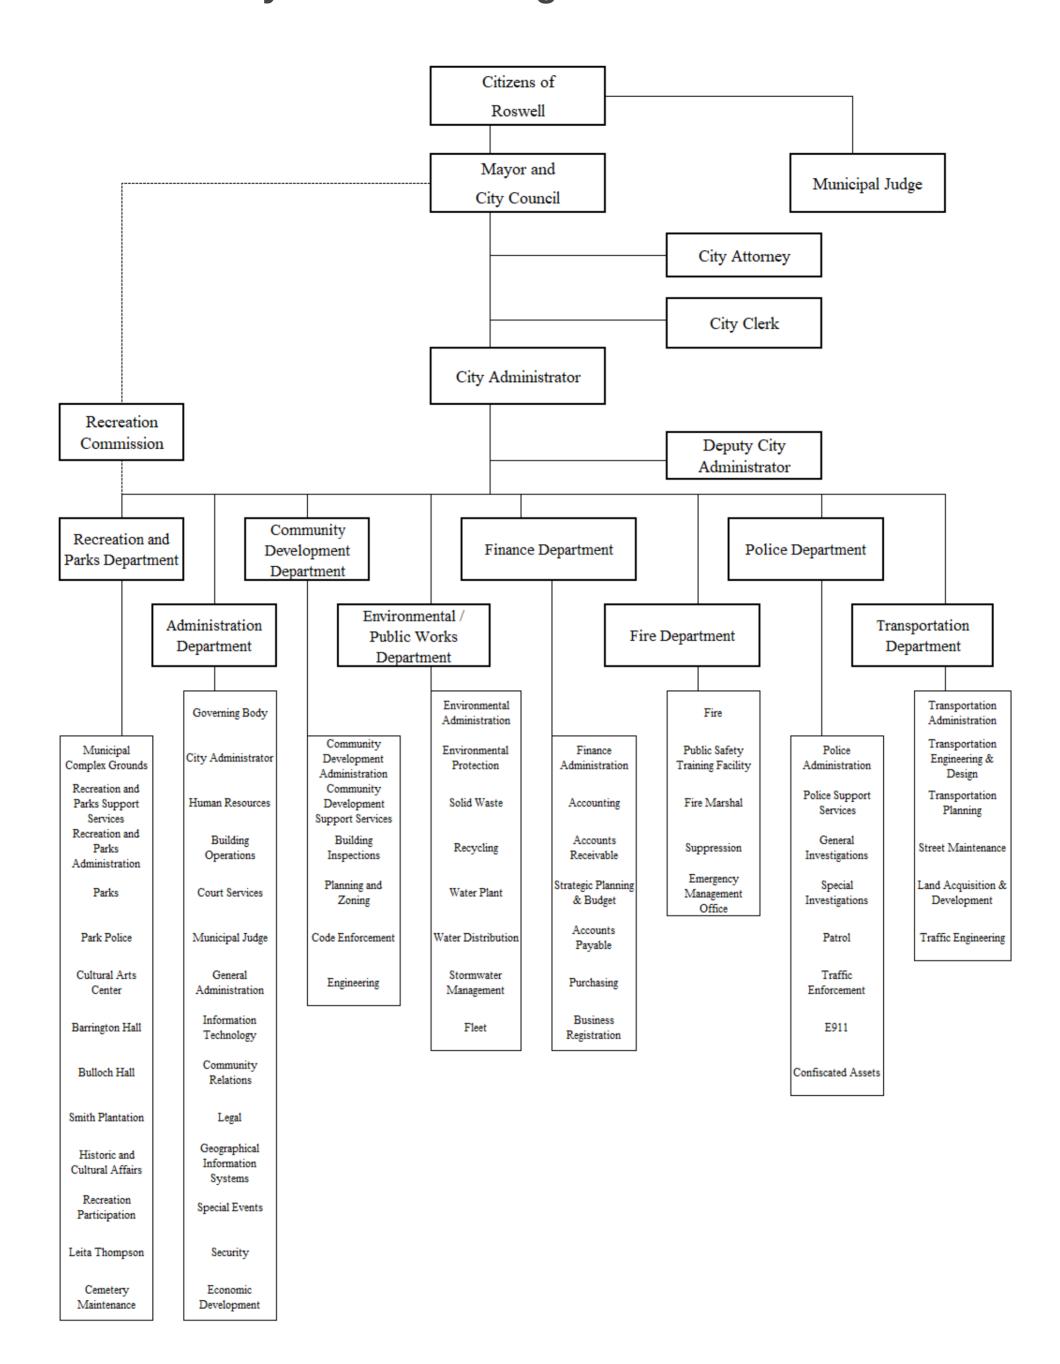

### **City of Roswell Organizational Chart**

# **City Organization**

Changes to the Organizational Chart are noted below. For comparative purposes, the history of these groups are shown with current Department.

FY 2021

- Geographical Information Systems moved from Community Development to Administration.
- Business Registration moved from Community Development to Finance.
- Econmonic Development Division added to Administration (added at mid year budget review FY 2021)