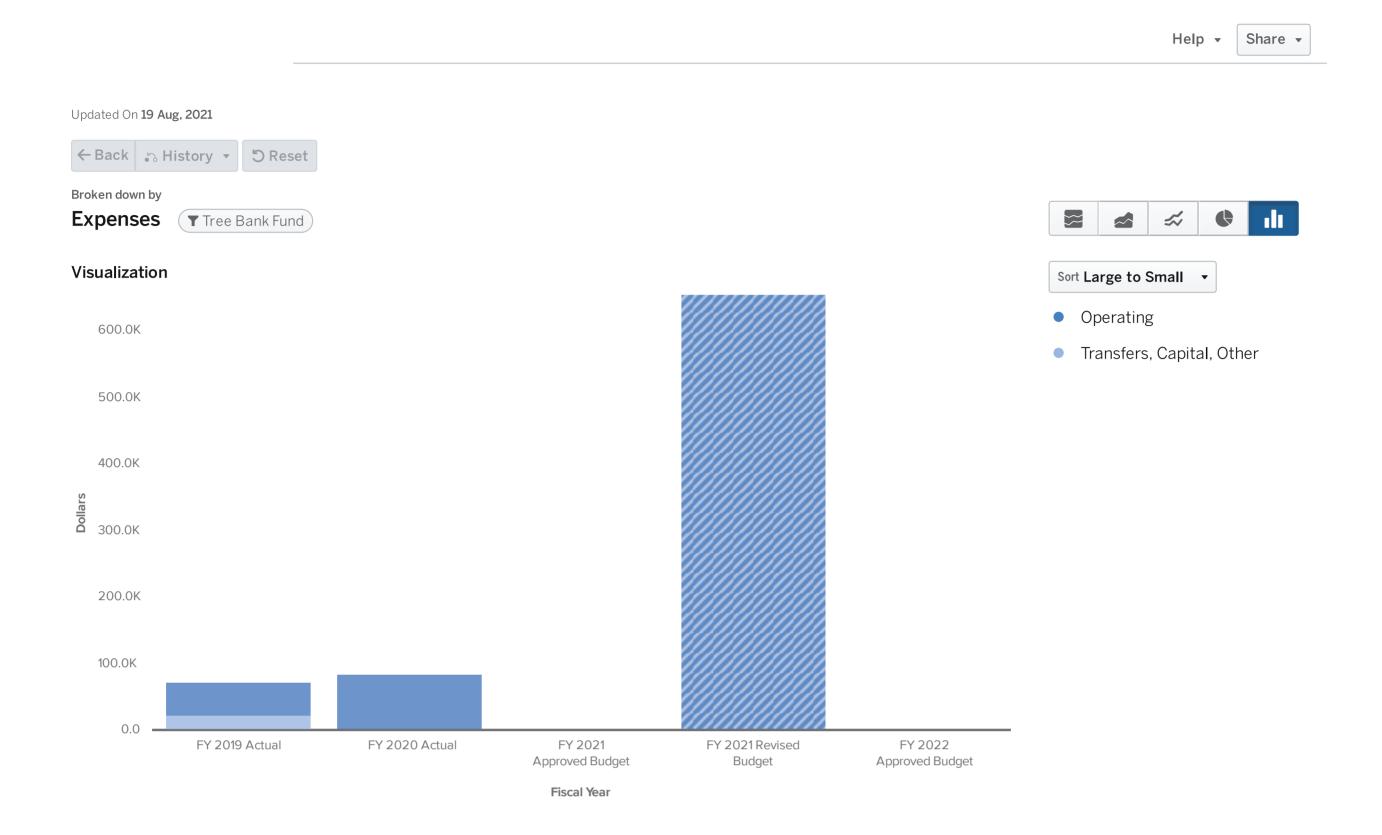

r>-       |
| FY 2022 Estimated Ending Available Fund Balance | \$<br>207,518 |

### Tree Bank Fund Revenues by Line Item

Help ▼

Share ▼



#### Data

| Expand All               | FY 2019 Actual | FY 2020 Actual | FY 2021 Approved Budget | FY 2021 Revised Budget | FY 2022 Approved Budget |
|--------------------------|----------------|----------------|-------------------------|------------------------|-------------------------|
| ▶ Miscellaneous Revenues | \$ 308,601     | \$ 48,000      | \$ 40,000               | \$ 40,000              | \$ 40,000               |
| Total                    | \$ 308,601     | \$ 48,000      | \$ 40,000               | \$ 40,000              | \$ 40,000               |

City of Roswell 120 FY 2022 Approved Budget

### Tree Bank Fund Expenditures by Type



### Tree Bank Fund Expenditures by Line Item



### Soil Erosion Fund Changes from FY 2021 to 2022

#### FY 2022 - Fund 240 - Soil Erosion Fund

| FY 2022 Estimated Available Fund Balance        | \$<br>27,461 |
|-------------------------------------------------|--------------|
| FY 2022 Revenues                                | \$<br>11,500 |
| FY 2021 Approved Budget                         | \$<br>-      |
| FY 2022 Base Budget                             | \$<br>-      |
|                                                 |              |
| FY 2022 Total Budget                            | \$<br>-      |
| FY 2022 Reserve by Policy                       | \$<br>-      |
| FY 2022 Estimated Ending Available Fund Balance | \$<br>38,961 |

### Soil Erosion Fund Revenues by Line Item



Br