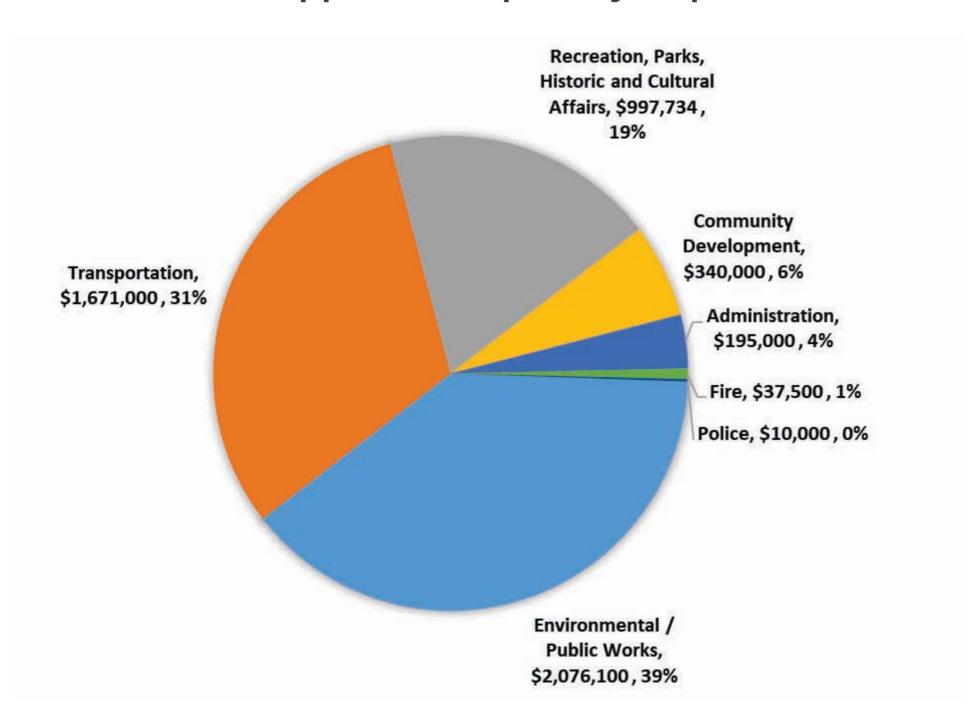

# General Fund **EXPENDITURES**

Sales Tax: \$25,600,000

Business Taxes: \$16,315,000

Charges for Service: \$3,515,373

Licenses & Permits: \$2,465,000

Budgeted Use of Reserves: \$1,865,179

Fines & Forfeitures: \$1,040,000

Intergovernmental: \$241,460

Miscellaneous Revenues: \$902,751

Interest Income: \$300,000

Police Department: \$21,837,470

Recreation, Parks, Historic & Cultural Affairs Department: \$14,815,539

Administration Department: \$12,618,421

Fire Department: \$12,093,696

Transportation Department: \$9,310,942

City-wide: \$4,096,407

Community Development Department:

\$3,906,749

Finance Department: \$3,645,171