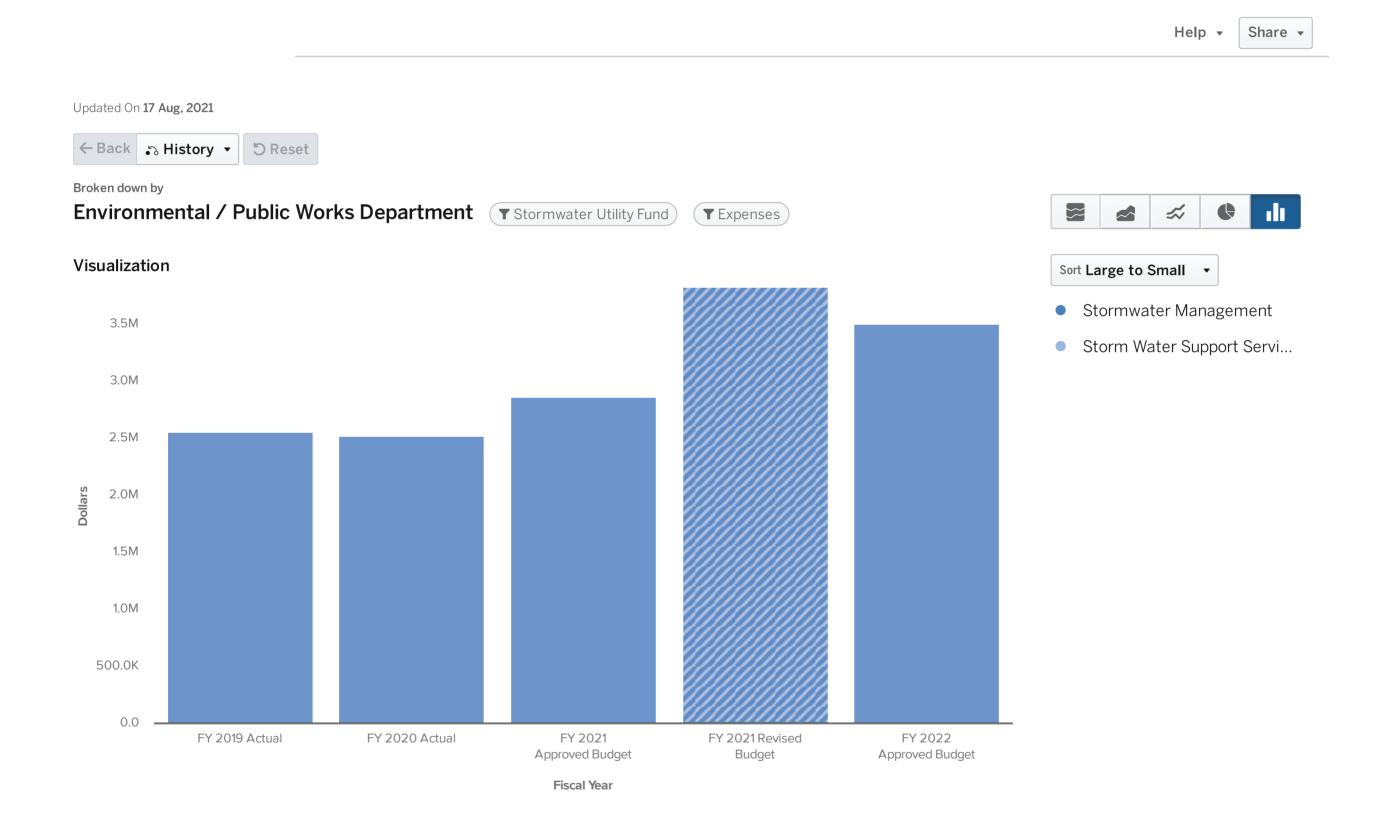

t (Partially Unfunded)         | \$<br>135,000 |
| Bay Door Replacement                                        | \$<br>2,101   |
| Tool and Auto Repair Equipment Replacement Program          | \$<br>284     |
| Maintenance Capital Total                                   | \$<br>137,385 |
| One Time Capital                                            |               |
| Diesel Exhaust Fluid Dispenser                              | \$<br>882     |

### Stormwater Fund Revenues by Line Item

2,668

3,865

144,954

315

\$



### Stormwater Fund Expenditures by Type



### Stormwater Fund Expenditures by Line Item



\$ 2,853,977

\$3,811,040

\$3,498,469

Total

\$ 2,549,365

\$2,510,395

### Stormwater Fund Expenditures by Cost Centers



### **Stormwater Fund Expenditures by Cost Centers**



City of Roswell FY 2022 Approved Budget

## Environmental/Public Works Department

Solid Waste Fund

To provide efficient and effective solid waste management and recycling services.



### Who we are

The Solid Waste Fund is an enterprise fund that provides solid waste collection and recycling services throughout the City. Disposal services are provided for over 26,000 residential customers for weekly garbage, recycling, and yard waste collection. There are approximately 1,000 commercial customers for whom garbage collection and disposal services are provided. The City owns and operates a fully-staffed Recycling Center operating five days per week in addition to a Transfer Station available to all Roswell residents and businesses. Included in the Solid Waste Fund is large item collectio