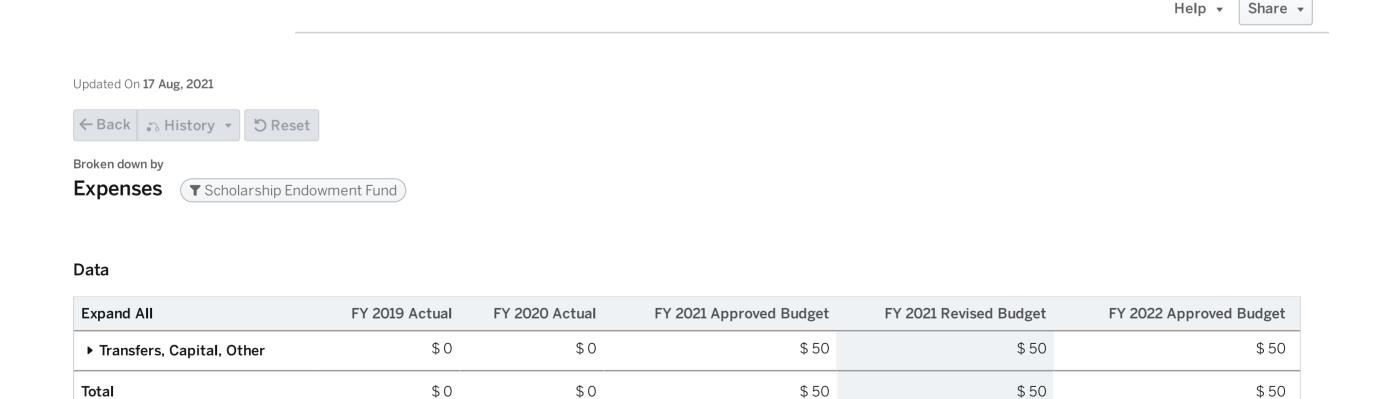

Item



# Leita Thompson Fund Expenditures by Line Item



# Scholarship Fund Changes from FY 2021 to 2022

## FY 2022 - Fund 771 - Scholarship Fund

| FY 2022 Estimated Available Fund Balance        | \$<br>10,274 |
|-------------------------------------------------|--------------|
| FY 2022 Revenues                                | \$<br>-      |
| FY 2021 Approved Budget                         | \$<br>50     |
| FY 2022 Base Budget                             | \$<br>50     |
|                                                 |              |
| FY 2022 Total Budget                            | \$<br>50     |
| FY 2022 Reserve by Policy                       | \$<br>_      |
| FY 2022 Estimated Ending Available Fund Balance | \$<br>10,224 |

# Scholarship Fund Expenditures by Line Item



City of Roswell 210 FY 2022 Approved Budget



#### Who we are

The Roswell Transportation Department (RDOT) is responsible for the Roswell transportation system. This includes the safe and efficient movement of pedestrian, bicycle, vehicular traffic, and freight. RDOT responsibilities include planning, design, construction and operation of major and minor multimodal transportation facilities; maintaining 358 miles of roads and 101 traffic signals; all traffic signs and pavement markings; managing and maintaining the City's rights-of-way; and responding to emergencies 24 hours/7 days a week.

# **Opportunities**

Conduct robust public outreach to create a project list for renewal of Transportation Special Purpose Local Option Sales Tax (TSPLOST) in November 2021.

Closely work with GDOT