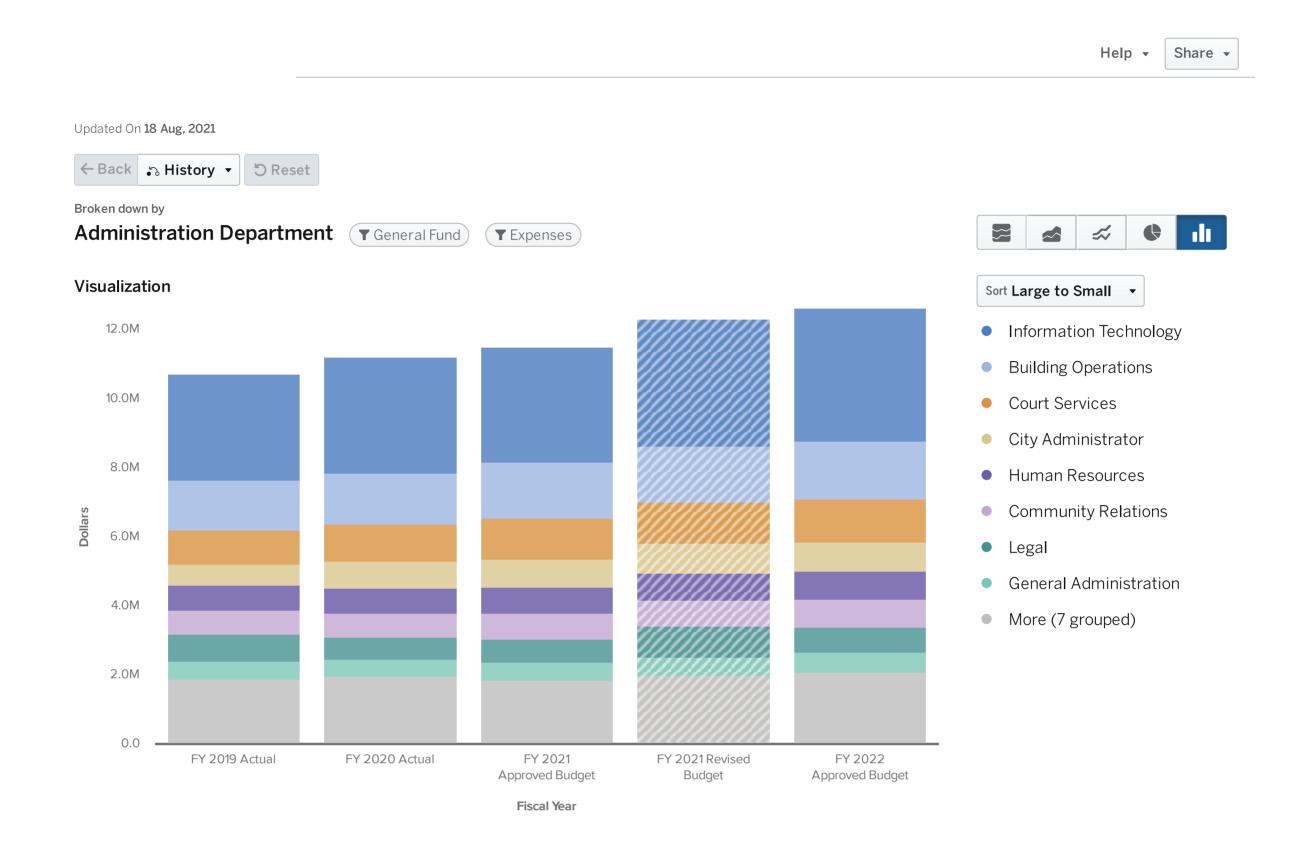

|
| Security                   | 280,256        | 283,991        | 295,911                 | 333,349                | 321,762                 |
| Special Events             | 192,443        | 178,139        | 208,052                 | 210,188                | 218,577                 |
| Municipal Judge            | 130,612        | 103,093        | 150,659                 | 150,259                | 150,749                 |
| Economic Development       | 0              | 0              | 0                       | 70,000                 | 137,146                 |
| otal                       | \$ 10,729,575  | \$ 11,216,156  | \$ 11,525,078           | \$ 12,338,763          | \$12,618,421            |

# Administration Department General Fund Expenditures by Cost Centers



For FY 2021, there is one change to the Organizational Chart. Geographical Information Systems moved from Community Development to Administration. For comparative purposes, the history is shown with Administration Department.

#### Who we are

The Hotel/Motel Fund is a special revenue fund used to account for the proceeds from the lodging tax on hotel and motel rooms. Expenditures are legally restricted for the promotion of tourism and development of trails as stated under State law. In FY 2019, the tax rate was 6% and the percentage restrictions on spending were 16.67% of revenues restricted for trails, 43.33% of revenues are restricted for tourism and the remaining 40% of revenues unrestricted.

The City and State Legislature approved an increase in the tax to 8% starting in FY 2020. 1