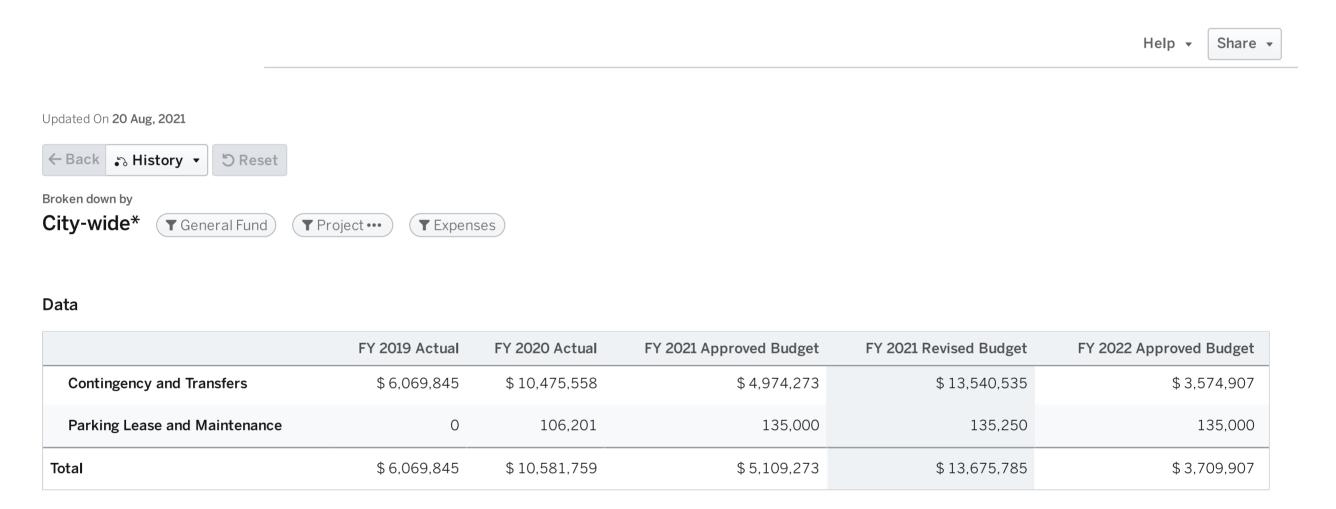

| \$ | 30,000  |
| Roswell Arts Fund Total                                                          | \$ | 148,000 |
| Roswell Historical Society                                                       |    |         |
| Cemetery Improvements                                                            | \$ | 50,000  |
| Roswell Historical Society Total                                                 | \$ | 50,000  |
| Unfunded Request Total                                                           | \$ | 209,412 |
|                                                                                  |    |         |

# Citywide in General Fund Expenditures by Type



#### Citywide in General Fund Expenditures by Line Item



## Citywide in General Fund Expenditures by Cost Centers



## Partner Organization: Roswell INC



#### **Partner Organization: Roswell Arts Fund**

Note: the FY 2019 and 2020 Actual are displayed here for historical purposes. The actual expense was recorded in Recreation, Parks, Historic and Cultural Arts Fund in the Cultural Affairs Cost Center. (Link for interactive version)



#### Partner Organization: Roswell Arts Fund

Note: the FY 2019 and 2020 Actual are displayed here for historical purposes. The actual expense was recorded in Recreation, Parks, Historic and Cultural Arts Fund in the Cultural Affairs Cost Center. (<u>Link for interactive version</u>)



## Partner Organization: Roswell Historical Society

Note: the FY 2019 and 2020 Actual are displayed here for historical purposes. The actual expense was recorded in Recreation, Parks,