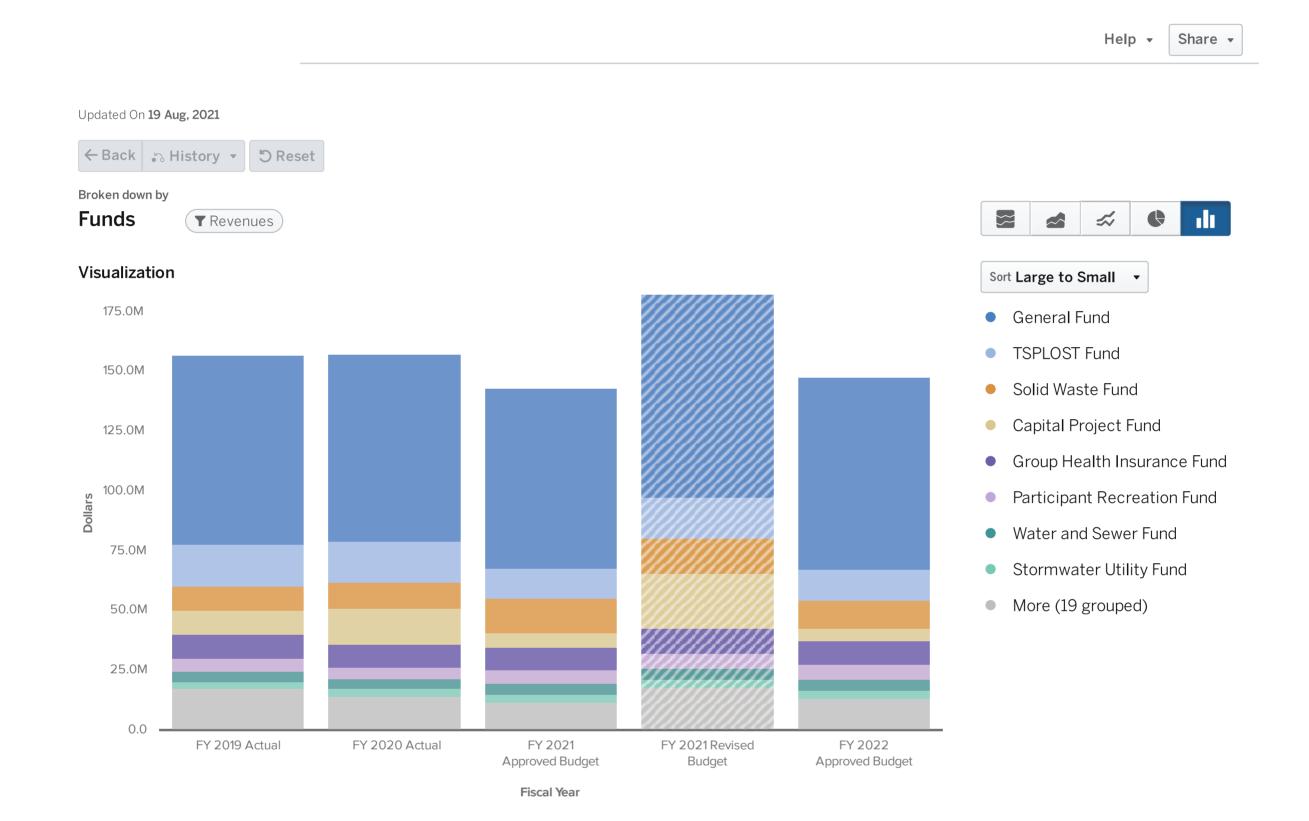

ter and Sewer Fund accounts for the activities of the City's water system and the billing on behalf of Fulton County's sewer system as it applies to City residents, which renders those services to the residents and businesses located within the City.

The Solid Waste Fund accounts for the operations of the City's solid waste and sanitation program.

The Participant Recreation Fund accounts for the operations of activities held at the City's parks.

The Stormwater Fund accounts for the operations of the City's stormwater program.

The T-SPLOST Fund accounts for the money received from the .75 percent tax approved by citizens in the referendum held in November, 2016.

# Revenues

Shown as all revenues by Fund (graph and table) and then by type (graph and table).

## Source of Funds by Fund



# Source of Funds by Fund

Help ▼ Share ▼



#### Data

|                             | FY 2019 Actual | FY 2020 Actual | FY 2021 Approved Budget | FY 2021 Revised Budget | FY 2022 Approved Budget |
|-----------------------------|----------------|----------------|-------------------------|------------------------|-------------------------|
| General Fund                | \$ 79,134,707  | \$ 78,362,174  | \$ 75,317,220           | \$ 84,558,547          | \$ 80,459,216           |
| TSPLOST Fund                | 17,369,361     | 17,094,395     | 12,375,129              | 17,175,129             | 13,050,000              |
| Solid Waste Fund            | 10,101,943     | 11,067,168     | 14,516,133              | 14,516,133             | 11,699,947              |
| Capital Project Fund