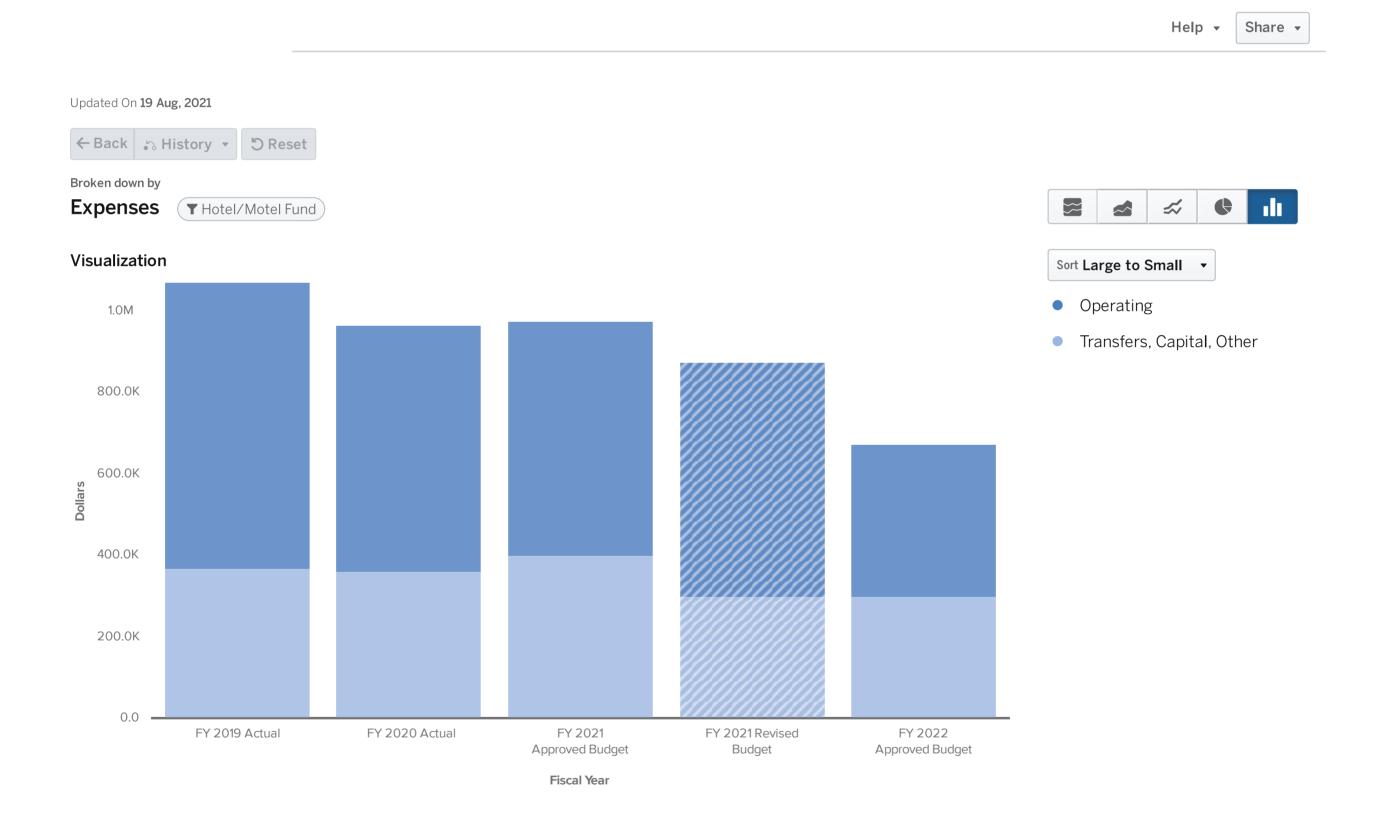

| ٨  | F0 000    |
| presentation of marketing plan at future Mayor and Council meeting)                                              | \$ | 50,000    |
| Film Roswell Campaign Marketing (Funding request to be considered upon                                           |    |           |
| presentation of marketing plan at future Mayor and Council meeting)                                              | \$ | 50,000    |
| PartnerOrganization Total                                                                                        | Ş  | 100,000   |
| Unfunded Request Total                                                                                           | \$ | 100,000   |

## Hotel/Motel Fund Revenues by Line Item



## Hotel/Motel Fund Expenditures by Type



## Hotel/Motel Fund Expenditures by Line Item



## Hotel/Motel Fund Expenditures by Cost Centers



| Expand All                                                  | FY 2019 Actual | FY 2020 Actual | FY 2021 Approved Budget | FY 2022 Approved Budget |
|-------------------------------------------------------------|----------------|----------------|-------------------------|-------------------------|
| ▶ City-wide                                                 | \$ 695,536     | \$ 600,000     | \$ 568,750              | \$ 367,500              |
| ► Administration Department                                 | 193,423        | 170,051        | 406,200                 | 306,200                 |
| ▶ Recreation, Parks, Historic & Cultural Affairs Department | 180,000        | 195,941        |