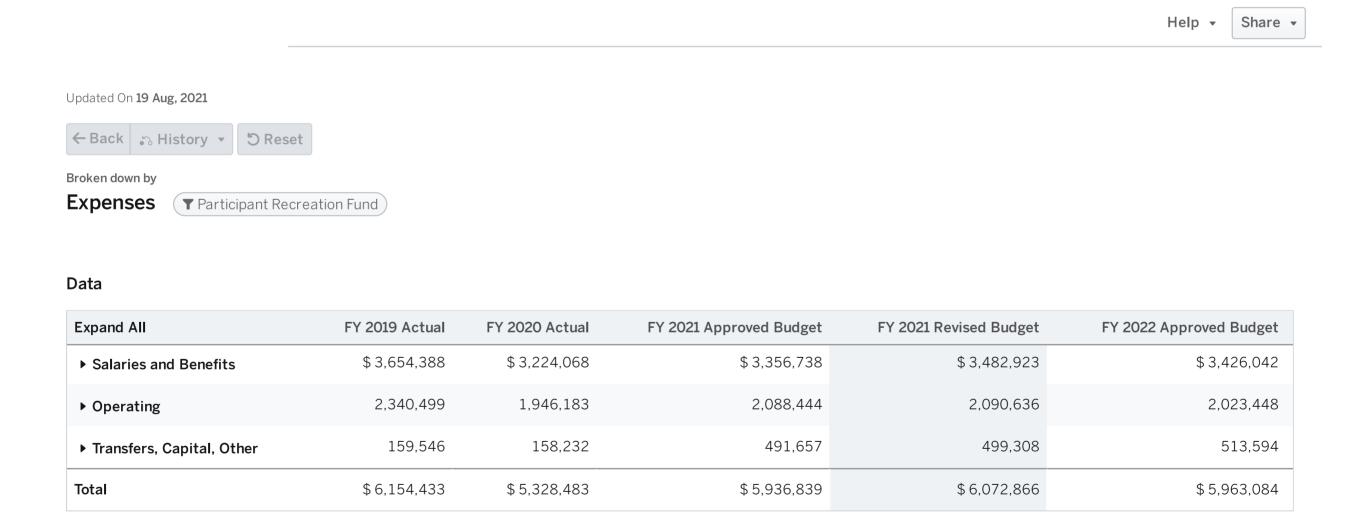

#### Recreation, Parks, Historic & Cultural Affairs

| Measure                                                                                                       | FY 2019<br>ACTUALS | FY 2020<br>ACTUALS | FY 2021<br>TARGET | FY 2021<br>ACTUAL | VARIANCE | FY 2022<br>TARGET |
|---------------------------------------------------------------------------------------------------------------|--------------------|--------------------|-------------------|-------------------|----------|-------------------|
| Percentage of completed program satisfaction<br>surveys that rate our programs above average or<br>excellent. | N/A                | 77%                | 85%               | 90.0%             | 5.0%     | 85% or<br>higher  |
| Percentage of program registration completed online                                                           | N/A                | 78%                | 80%               | 70.3%             | -9.7%    | 80% or<br>higher  |
| Percentage of work orders responded to within 24 working hours of the request.                                | N/A                | 100%               | 100%              | 100%              | 0.0%     | 100%              |
| Percentage increase in new household accounts annually                                                        | N/A                | 5%                 | 7%                | 7%                | 0.0%     | 7%                |
| Accuracy rate of schedule and budget projections for construction projects                                    | N/A                | 98%                | 90%               | 81%               | -9%      | Within 90%        |