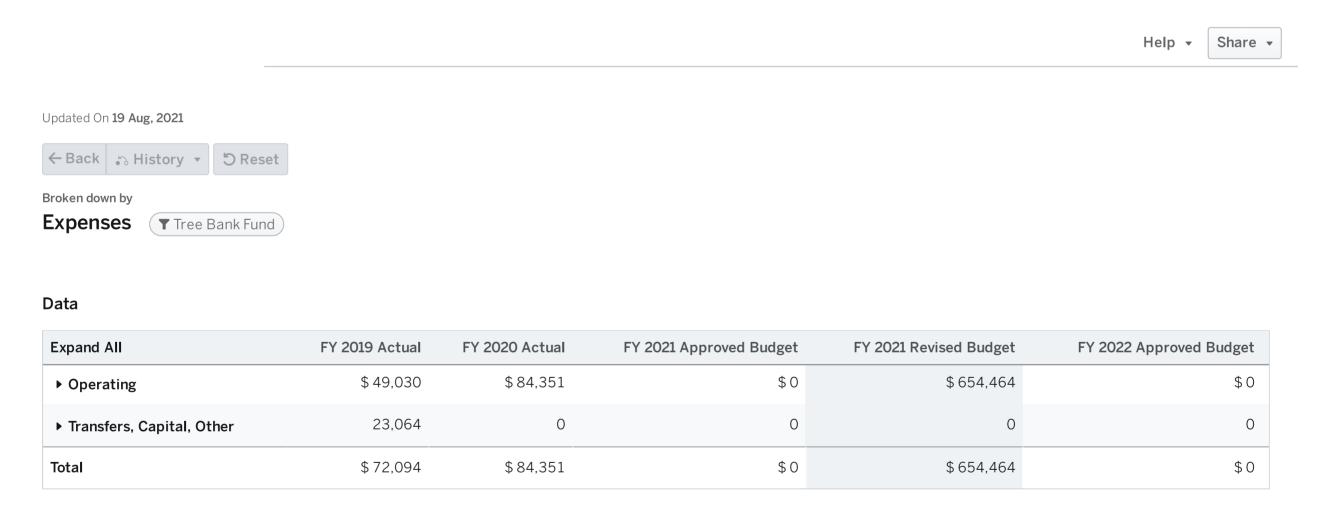

Fund Balance | \$<br>207,518 |

### Tree Bank Fund Revenues by Line Item

Help ▼

Share ▼



#### Data

| Expand All               | FY 2019 Actual | FY 2020 Actual | FY 2021 Approved Budget | FY 2021 Revised Budget | FY 2022 Approved Budget |
|--------------------------|----------------|----------------|-------------------------|------------------------|-------------------------|
| ▶ Miscellaneous Revenues | \$ 308,601     | \$ 48,000      | \$ 40,000               | \$ 40,000              | \$ 40,000               |
| Total                    | \$ 308,601     | \$ 48,000      | \$ 40,000               | \$ 40,000              | \$ 40,000               |

City of Roswell 120 FY 2022 Approved Budget

### Tree Bank Fund Expenditures by Type



### Tree Bank Fund Expenditures by Line Item



### Soil Erosion Fund Changes from FY 2021 to 2022

#### FY 2022 - Fund 240 - Soil Erosion Fund

| FY 2022 Estimated Available Fund Balance        | \$<br>27,461 |
|-------------------------------------------------|--------------|
| FY 2022 Revenues                                | \$<br>11,500 |
| FY 2021 Approved Budget                         | \$<br>-      |
| FY 2022 Base Budget                             | \$<br>-      |
|                                                 |              |
| FY 2022 Total Budget                            | \$<br>-      |
| FY 2022 Reserve by Policy                       | \$<br>-      |
| FY 2022 Estimated Ending Available Fund Balance | \$<br>38,961 |

### Soil Erosion Fund Revenues by Line Item



Broken down by

← Back 5 History ▼

Revenues Soil