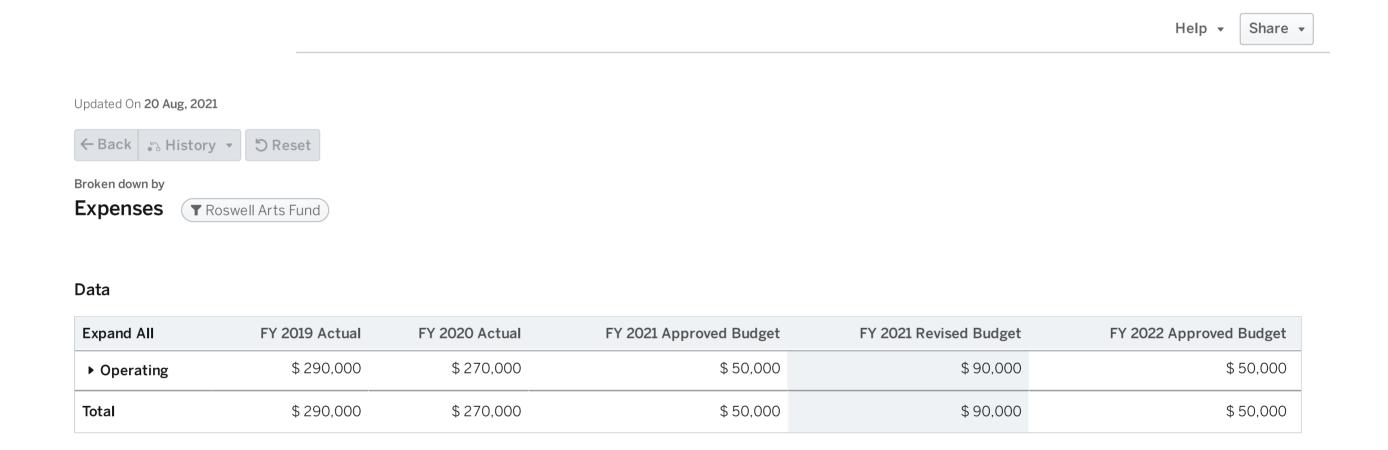

00  |
| Roswell Historical Society Total                                                 | \$ | 50,000  |
| Unfunded Request Total                                                           | \$ | 209,412 |
|                                                                                  |    |         |

# Citywide in General Fund Expenditures by Type



#### Citywide in General Fund Expenditures by Line Item



## Citywide in General Fund Expenditures by Cost Centers



## Partner Organization: Roswell INC



#### **Partner Organization: Roswell Arts Fund**

Note: the FY 2019 and 2020 Actual are displayed here for historical purposes. The actual expense was recorded in Recreation, Parks, Historic and Cultural Arts Fund in the Cultural Affairs Cost Center. (Link for interactive version)



#### Partner Organization: Roswell Arts Fund

Note: the FY 2019 and 2020 Actual are displayed here for historical purposes. The actual expense was recorded in Recreation, Parks, Historic and Cultural Arts Fund in the Cultural Affairs Cost Center. (<u>Link for interactive version</u>)



## Partner Organization: Roswell Historical Society

Note: the FY 2019 and 2020 Actual are displayed here for historical purposes. The actual expense was recorded in Recreation, Parks, Historic and Cultural Arts Fund in the Recreation Administration and Cemetery Care Cost Centers. (Link for interactive version)



## Partner Organization: Historic Roswell Beautification Project



## Citywide in General Fund Expenditures by Cost Centers



City of Roswell 100 FY 2022 Approved Budget

# Citywide in General