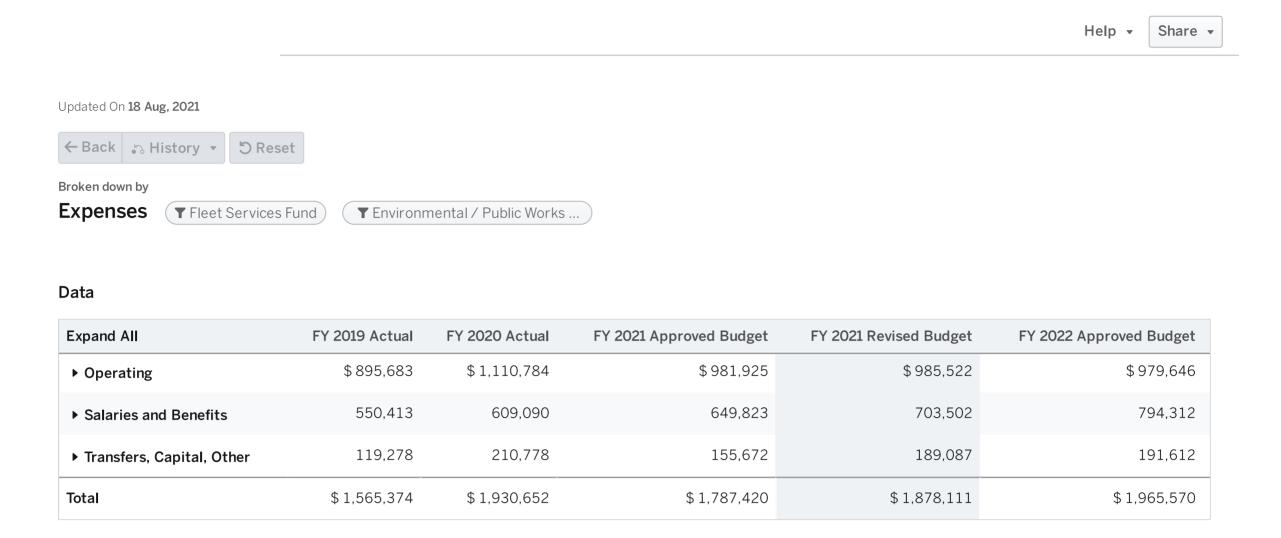

### **Environmental / Public Works**

| Measure                                                                | FY 2019<br>ACTUALS | FY 2020<br>ACTUALS | FY 2021<br>TARGET | FY 2021<br>ACTUAL | VARIANCE | FY 2022<br>TARGET |
|------------------------------------------------------------------------|--------------------|--------------------|-------------------|-------------------|----------|-------------------|
| Maintain nonrevenue Water Usage of less than<br>10%                    | 5%                 | 10%                | <10%              | 10%               | -2%      | <10%              |
| Average response time to Water emergencies (Hours)                     | 1.9                | 1.6                | <2.0              | 1.6               | 0.4      | <2.0              |
| Percentage of Stormwater System Inspected in<br>the current year       | 20%                | 20%                | 20%               | 20%               | 0%       | 20%               |
| Percentage of Solid Waste Complaints resolved by COB next business day | N/A                | 85%                | 85%               | 70%               | -15%     | 75%               |
| Maintain WEX Fuel Cost at less than 10% of Total<br>Gasoline Spend     | 5%                 | 8%                 | <10%              | 17%               | -7%      | <10%              |