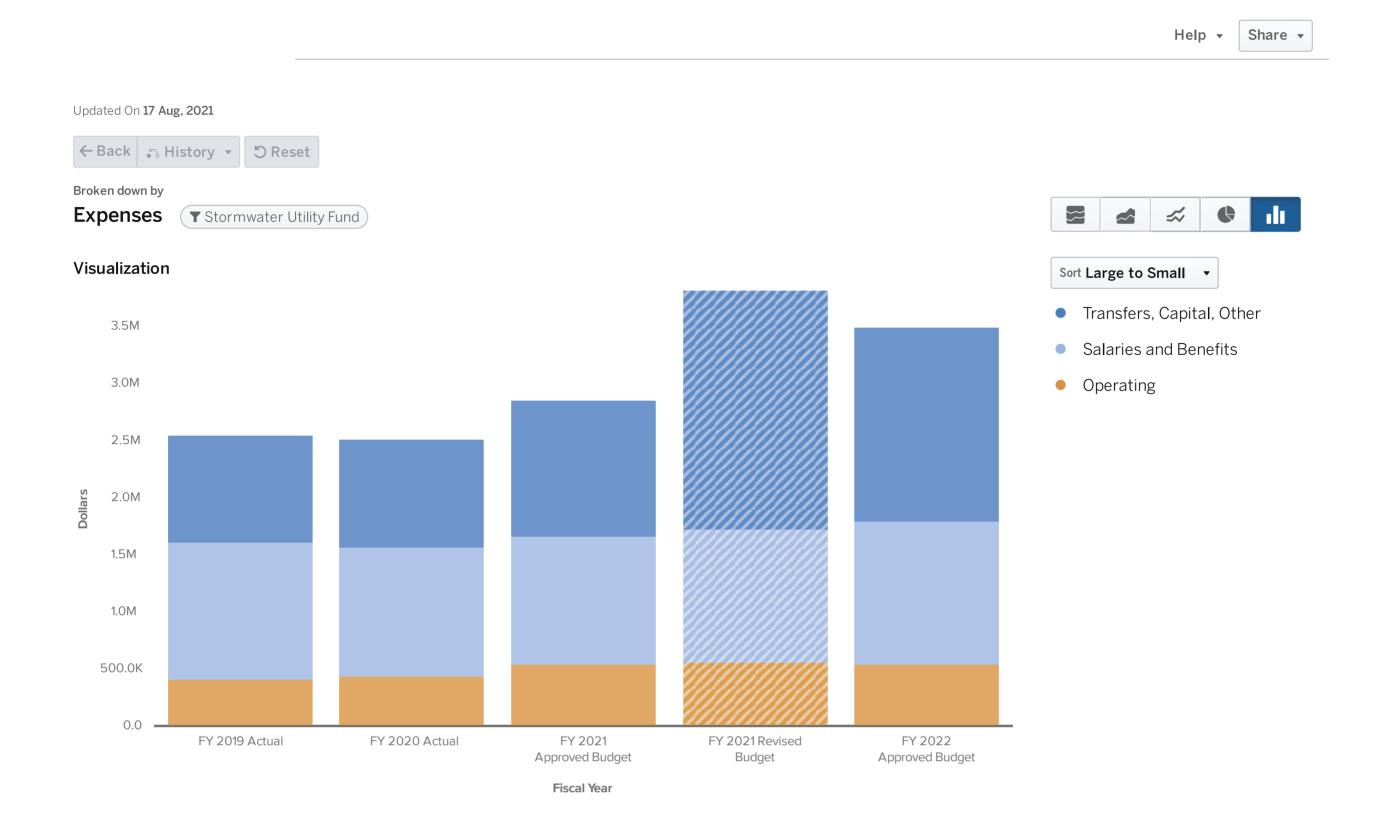

| \$<br>1,765   |
| Operating Total                                             | \$<br>3,704   |
| Maintenance Capital                                         |               |
| Stormwater Master Project List (Partially Unfunded)         | \$<br>135,000 |
| Bay Door Replacement                                        | \$<br>2,101   |
| Tool and Auto Repair Equipment Replacement Program          | \$<br>284     |
| Maintenance Capital Total                                   | \$<br>137,385 |
| One Time Capital                                            |               |
| Diesel Exhaust Fluid Dispenser                              | \$<br>882     |

### Stormwater Fund Revenues by Line Item

2,668

3,865

144,954

315

\$



### Stormwater Fund Expenditures by Type



### Stormwater Fund Expenditures by Line Item



\$ 2,853,977

\$3,811,040

\$3,498,469

Total

\$ 2,549,365

\$2,510,395

### Stormwater Fund Expenditures by Cost Centers



### **Stormwater Fund Expenditures by Cost Centers**



City of Roswell FY 2022 Approved Budget

## Environmental/Public Works Department

Solid Waste Fund

To provide efficient and effective solid waste management and recycling services.



### Who we are

The Solid Waste Fund is an enterprise fund that provides solid waste collection and recycling services throughout the City. Disposal services are provided for over 26,000 residential customers for weekly garbage, recycling, and yard waste collection. There are approximately 1,000 commercial customers for whom garbage collection and disposal services are provided.