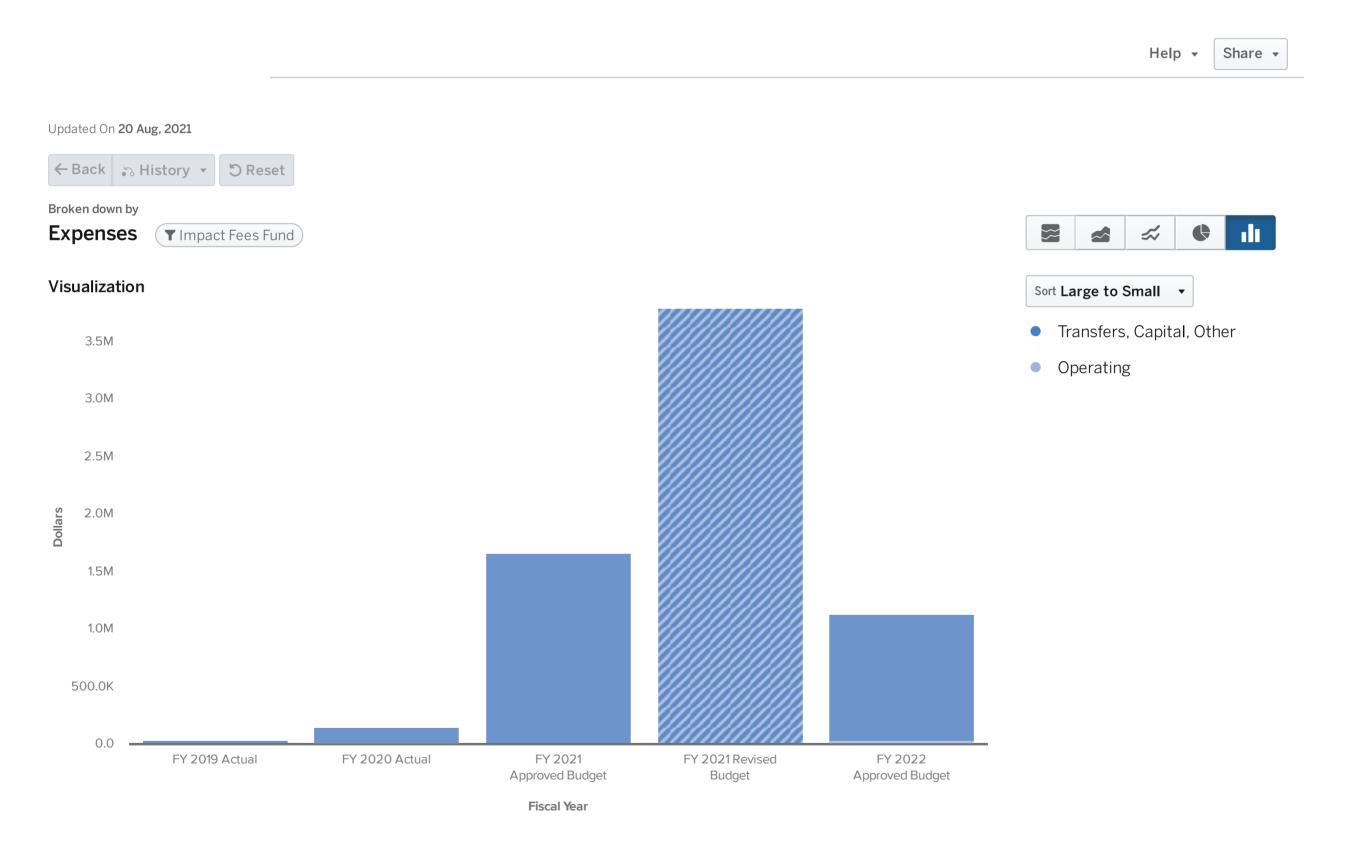

022 Base Budget                             | \$<br>31,000      |
| FY 2022 Operating Total                         | \$<br>31,000      |
| Chattahoochee River Pedestrian Bridge           | \$<br>625,000     |
| Implementation of River Park Master Plan        | \$<br>474,734     |
| One Time Capital Request Total                  | \$<br>1,099,734   |
| FY 2022 Capital Total                           | \$<br>1,099,734   |
|                                                 |                   |
| FY 2022 Total Budget                            | \$<br>1,130,734   |
| FY 2022 Reserve by Policy                       | \$<br>_           |
| FY 2022 Estimated Ending Available Fund Balance | \$<br>2,490,791   |

## Impact Fee Fund Revenues by Line Item



## Impact Fee Fund Expenditures by Type



City of Roswell 223 FY 2022 Approved Budget

## Impact Fee Fund Expenditures by Line Item



## Impact Fee Fund Expenditures by Cost Centers



#### Data

| Expand All                                                  | FY 2019 Actual | FY 2020 Actual | FY 2021 Approved Budget | FY 2022 Approved Budget |
|-------------------------------------------------------------|----------------|----------------|-------------------------|-------------------------|
| ▶ Transportation Department                                 | \$ 10,344      | \$ 19,002      | \$ 763,000              | \$ 656,000              |
| ▶ Recreation, Parks, Historic & Cultural Affairs Department | 17,940         | 50,600         | 0                       | 474,734                 |
| ▶ Police Department