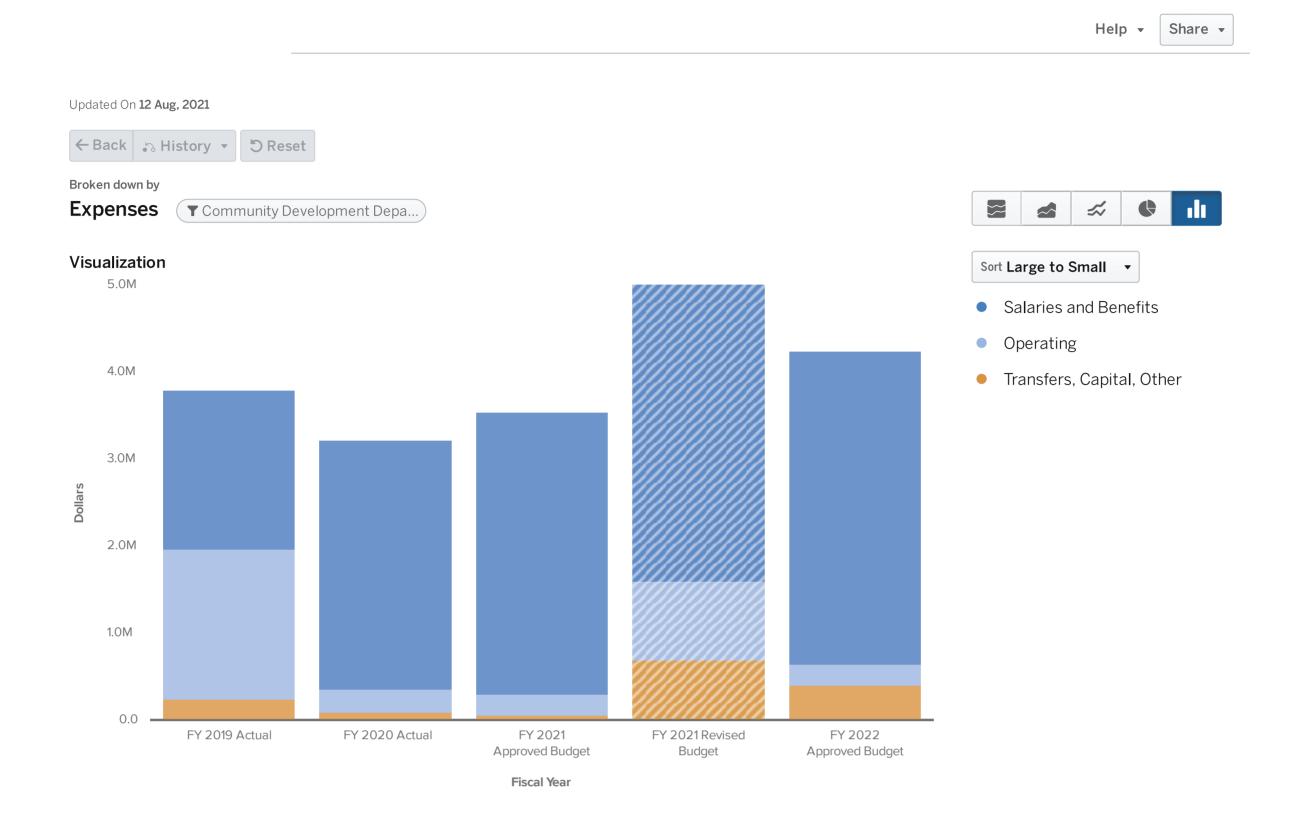

Fire Department: \$12,093,696

Transportation Department: \$9,310,942

City-wide: \$4,096,407

Community Development Department:

\$3,906,749

Finance Department: \$3,645,171