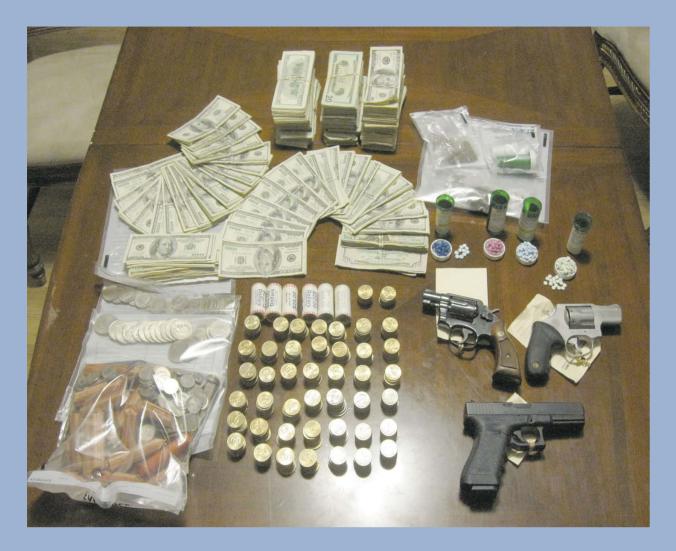

#### **Primary Services**

- General administration
- Planning
- Financial services
- Fire protection
- Police protection
- Parks
- Transportation services

Special Revenue Funds: Used to account for the proceeds of specific revenue sources that are restricted to expenditures for specified purposes. Special Revenue Funds currently used are: Leita Thompson Rental Fund, Confiscated Assets Fund, E-911 Fund, State Grant Fund, Federal Grant Fund, Tree Bank Fund, Soil and Erosion Fund, County/Local Grant Fund, Hotel/Motel Revenue Fund, Auto Rental Excise Tax Fund, and Special Events Fund.