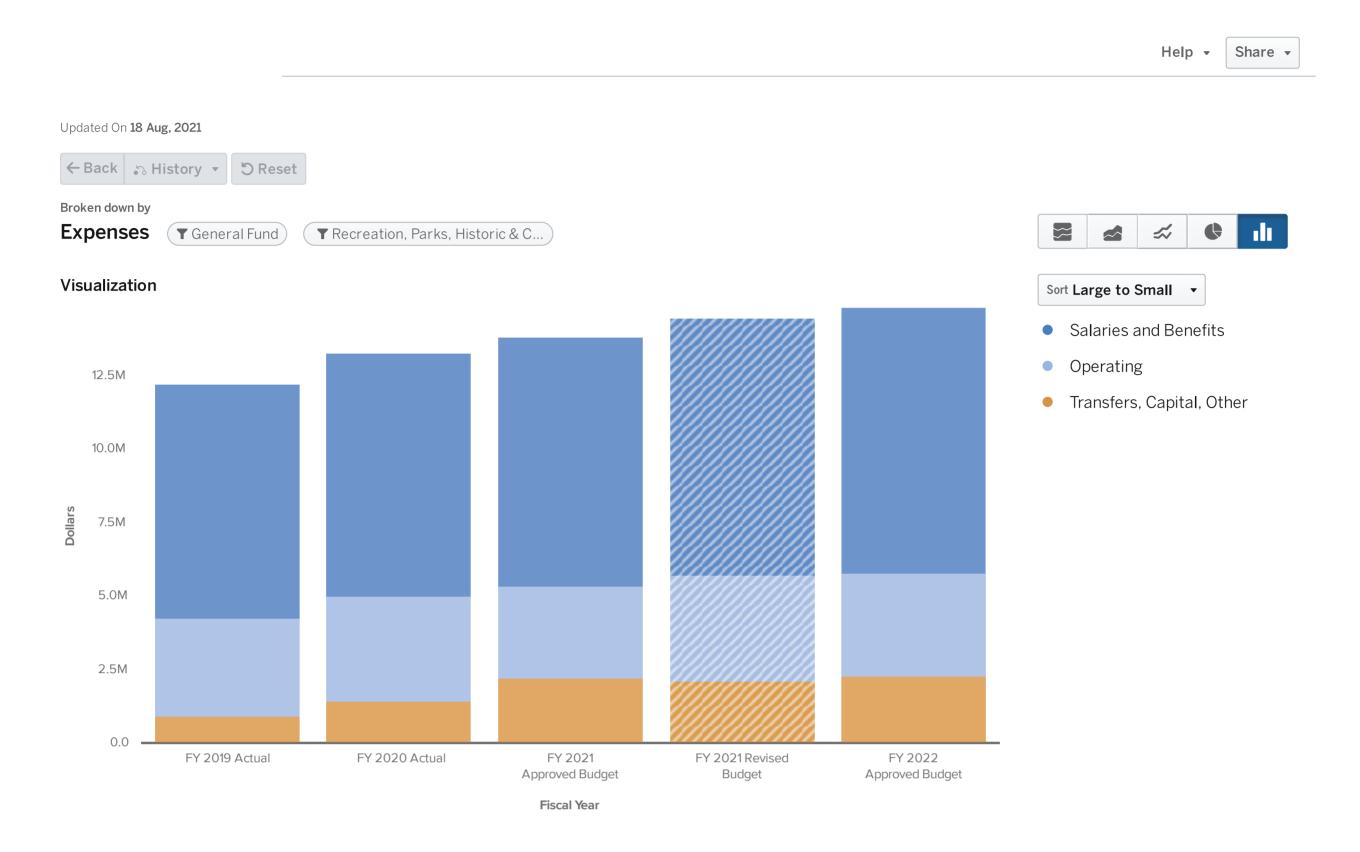

Intergovernmental: \$241,460

Miscellaneous Revenues: \$902,751

Interest Income: \$300,000

Police Department: \$21,837,470

Recreation, Parks, Historic & Cultural Affairs Department: \$14,815,539

Administration Department: \$12,618,421