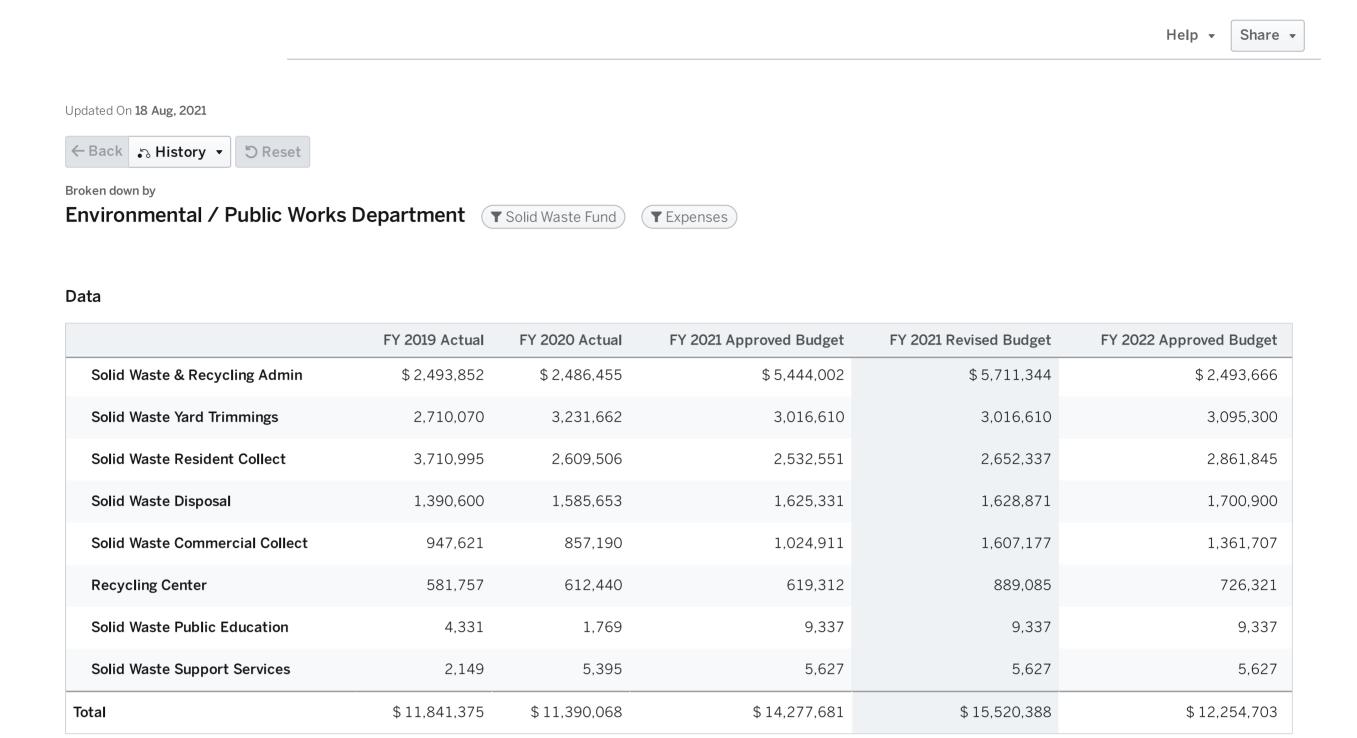

uipment Replacement Program          | \$<br>2,926   |
| Maintenance Capital Total                                   | \$<br>24,600  |
| One Time Capital                                            |               |
| Diesel Exhaust Fluid Dispenser                              | \$<br>9,107   |
| Facility Generator for Inclement Weather                    | \$<br>27,525  |
| Abandon Vehicle Floor Lift                                  | \$<br>3,252   |
| One Time Capital Total                                      | \$<br>39,884  |
| Unfunded Request Total                                      | \$<br>102,693 |

# Solid Waste Fund Revenues by Line Item



# Solid Waste Fund Expenditures by Type



# Solid Waste Fund Expenditures by Line Item



# Solid Waste Fund Expenditures by Cost Centers



# **Solid Waste Fund Expenditures by Cost Centers**



City of Roswell FY 2022 Approved Budget

# Environmental/ Public Works Department

#### Fleet Fund

To provide safe, dependable equipment and fueling services in support of user Departments' missions as a competitive maintenance cost in the most effective and efficient manner possible.



## Who we are

The Fleet Services Fund maintains the City of Roswell's vehicle fleet, fueling systems, and support equipment. Fleet Services is responsible for preventative maintenance, repair parts inventory, tire servicing, vehicle towing, equipment and vehicle repairs, and recordkeeping. Fleet Services is also responsible for maintaining, servicing and ordering the City's fuel and the administration of fueling contracts.

## **Opportunities**

Th