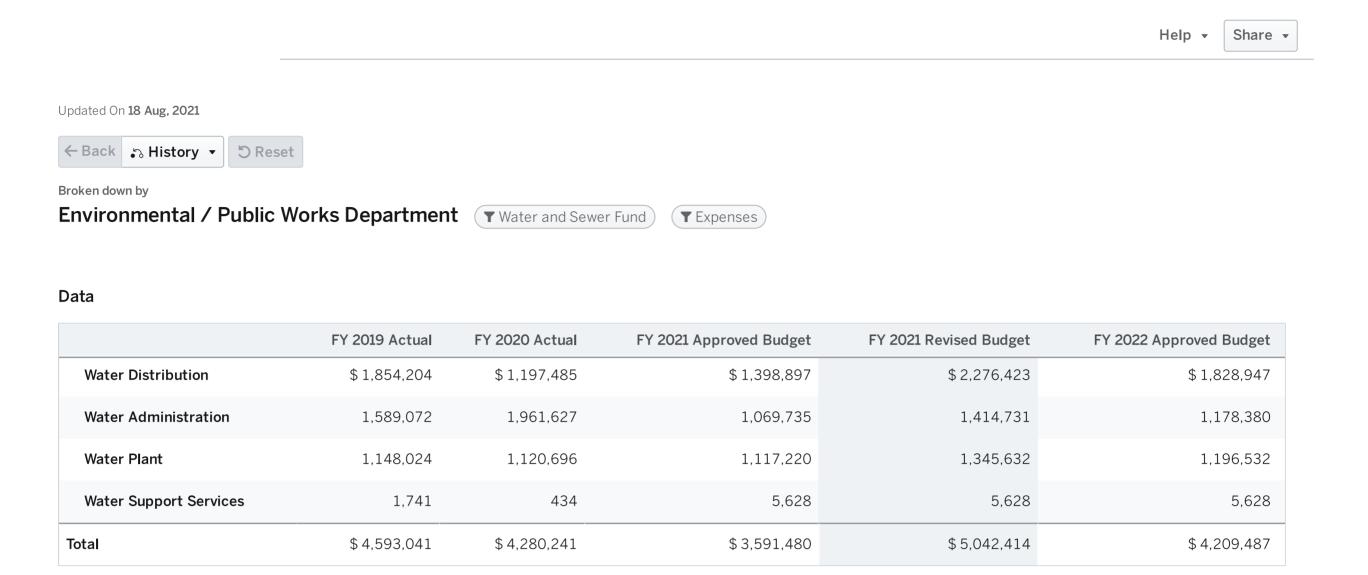

### **Environmental / Public Works**

| Measure                                                                | FY 2019<br>ACTUALS | FY 2020<br>ACTUALS | FY 2021<br>TARGET | FY 2021<br>ACTUAL | VARIANCE | FY 2022<br>TARGET |
|------------------------------------------------------------------------|--------------------|--------------------|-------------------|-------------------|----------|-------------------|
| Maintain nonrevenue Water Usage of less than<br>10%                    | 5%                 | 10%                | <10%              | 10%               | -2%      | <10%              |
| Average response time to Water emergencies (Hours)                     | 1.9                | 1.6                | <2.0              | 1.6               | 0.4      | <2.0              |
| Percentage of Stormwater System Inspected in<br>the current year       | 20%                | 20%                | 20%               | 20%               | 0%       | 20%               |
| Percentage of Solid Waste Complaints resolved by COB next business day | N/A                | 85%                | 85%               | 70%               | -15%     | 75%               |
| Maintain WEX Fuel Cost at less than 10% of Total<br>Gasoline Spend     | 5%                 | 8%                 | <10%              | 17%               | -7%      | <10%              |