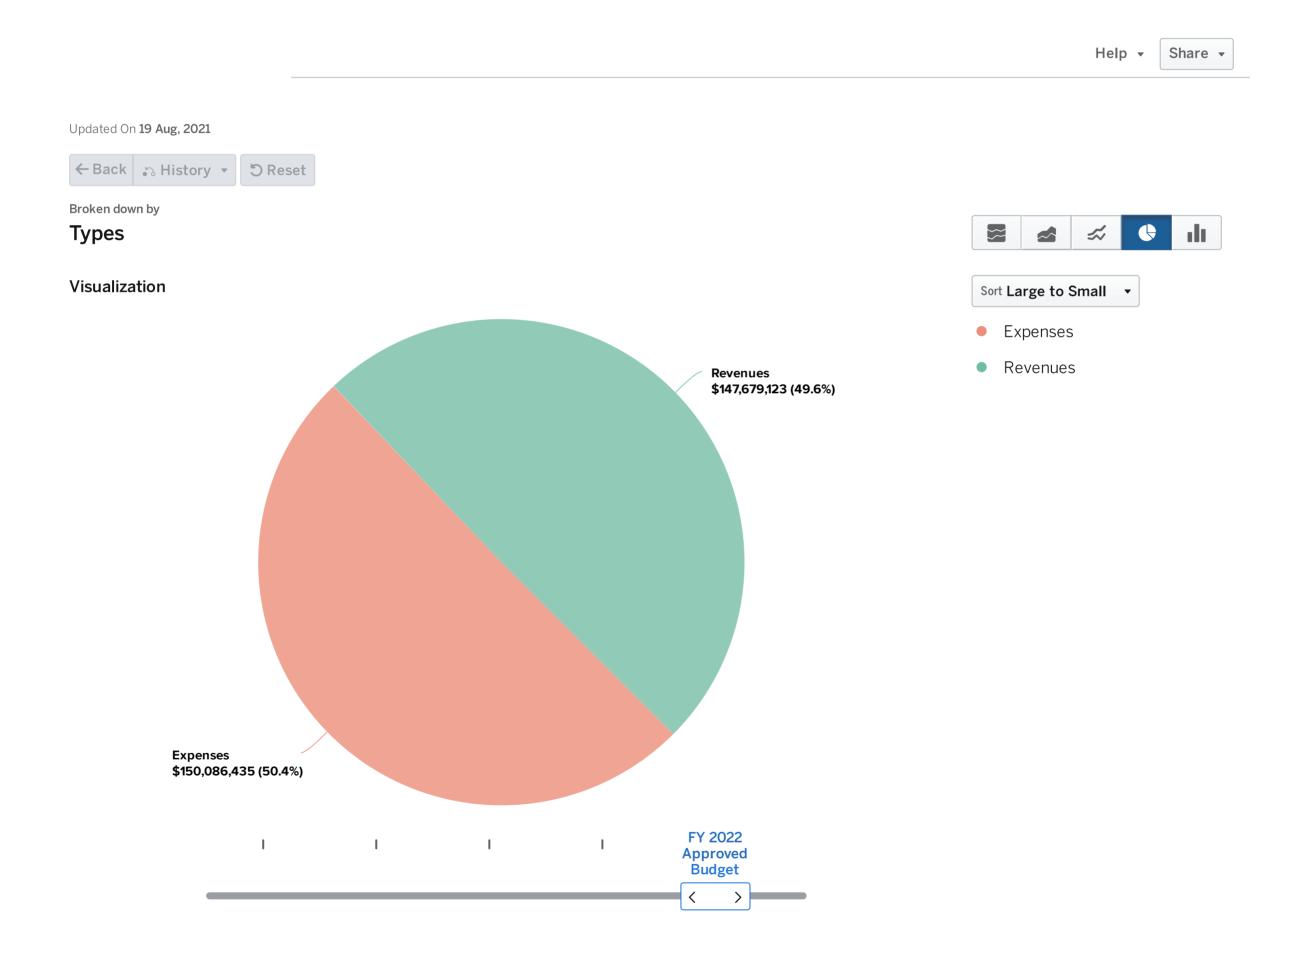

I am pleased to report the FY 2022 Budget is balanced, consistent with the financial policies adopted by Mayor and Council and presented in accordance with best practices. The City's \$150,086,435 budget for FY 2022 funds a wide range of services to meet the needs of the community. A few highlights of the FY 2022 budget include:

# Budget Highlights For Fiscal Year 2022

The \$150,086,435 FY2022 budget represents all funds and demonstrates the City's commitment to providing the highest level of services in a fiscally responsible manner. Highlights of the budget include: