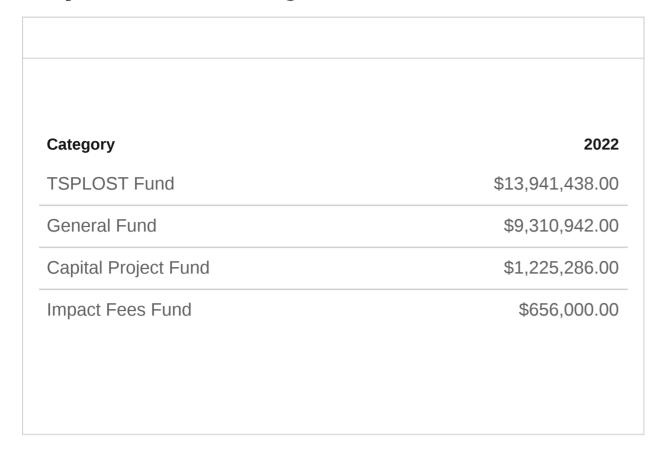

Fire Department: \$12,093,696

Transportation Department: \$9,310,942

City-wide: \$4,096,407

Community Development Department:

\$3,906,749

Finance Department: \$3,645,171