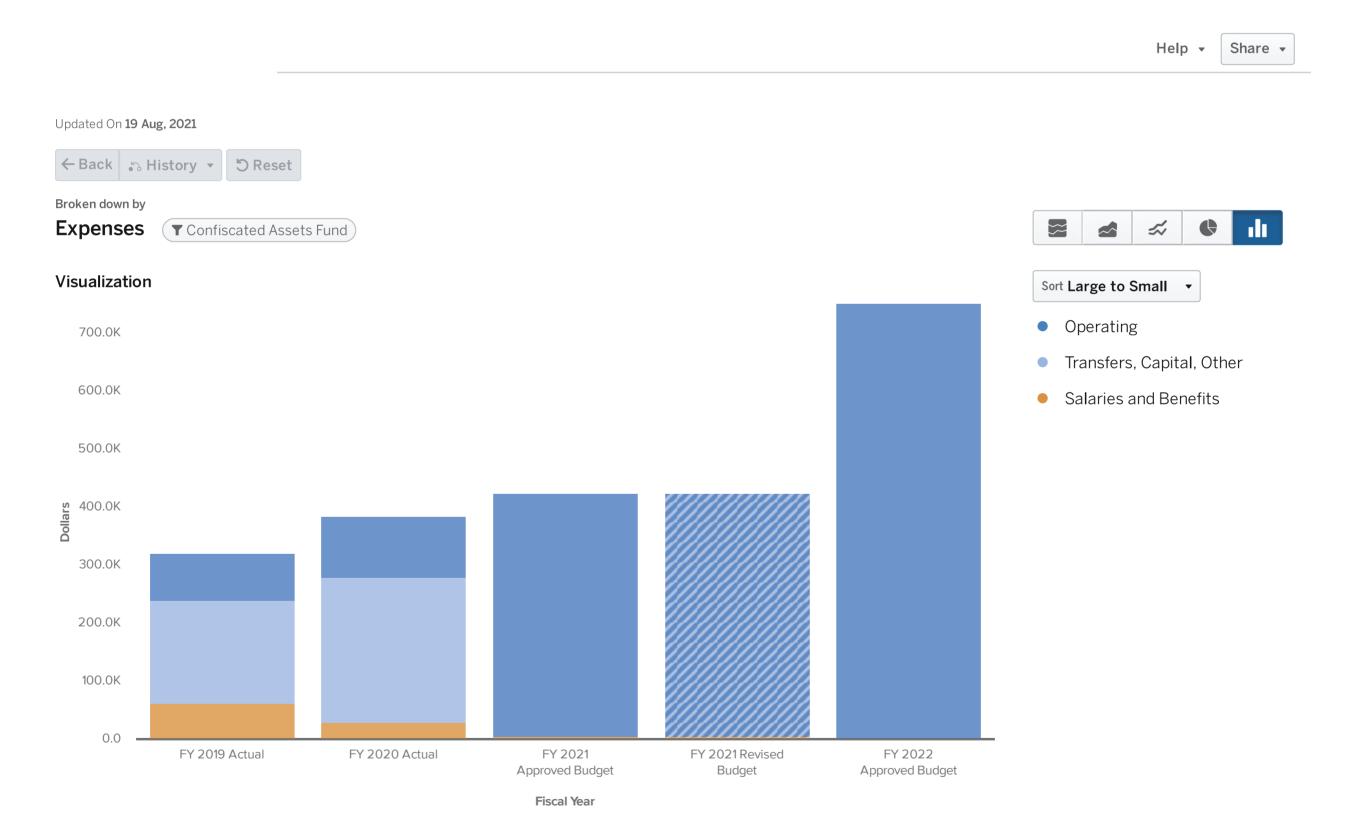

#### **Primary Services**

- General administration
- Planning
- Financial services
- Fire protection
- Police protection
- Parks
- Transportation services

Special Revenue Funds: Used to account for the proceeds of specific revenue sources that are restricted to expenditures for specified purposes. Special Revenue Funds currently used are: Leita Thompson Rental Fund, Confiscated Assets Fund, E-911 Fund, State Grant Fund, Federal Grant Fund, Tree Bank Fund, Soil and Erosion Fund, County/Local Grant Fund, Hotel/Motel Revenue Fund, Auto Rental Excise Tax Fund, and Special Events Fund.