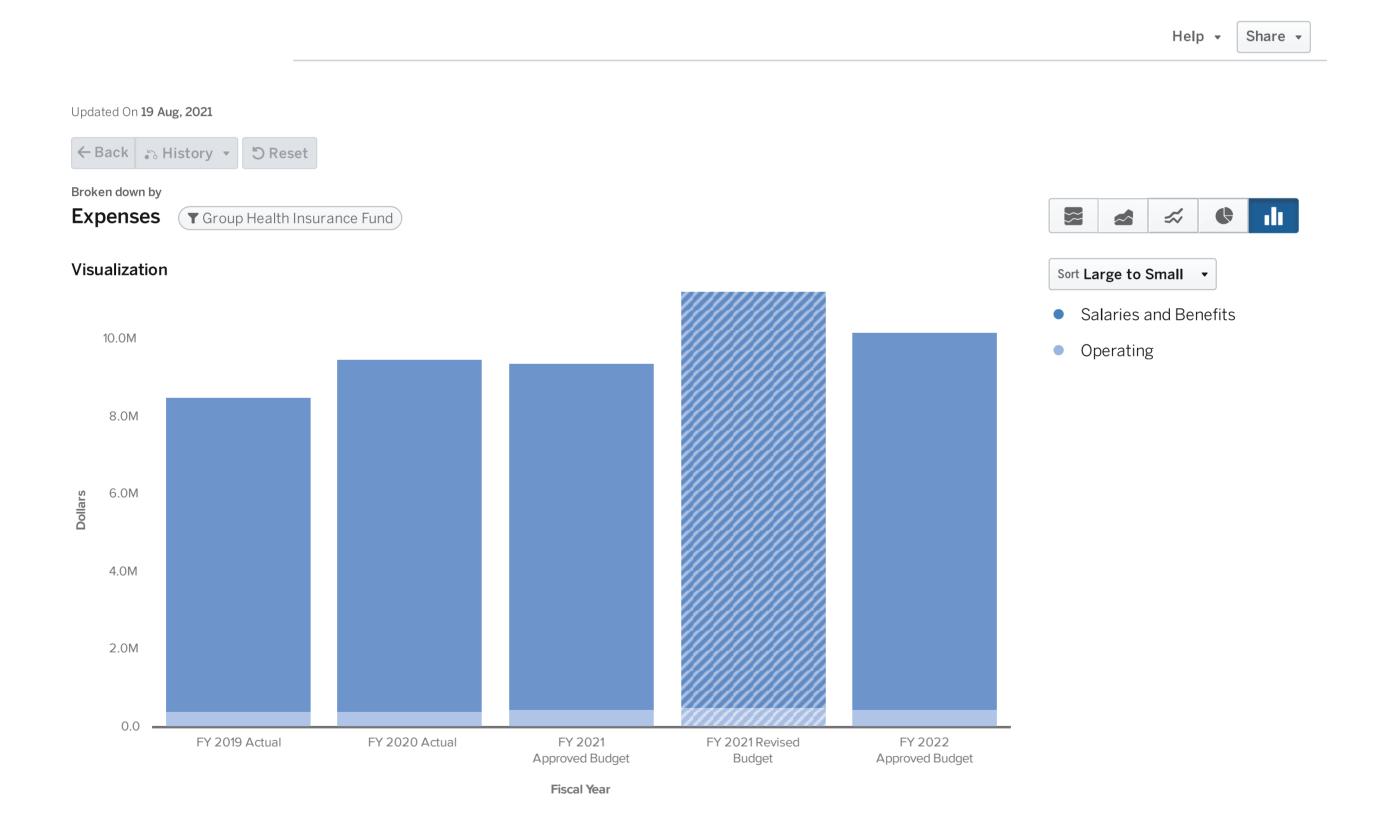

|
|                                                                       |                  |
| FY 2022 Total Budget                                                  | \$<br>10,187,705 |
|                                                                       |                  |
| FY 2022 Reserve by Policy                                             | \$<br>1,718,763  |
|                                                                       |                  |
| FY 2022 Estimated Ending Available Fund Balance                       | \$<br>625,028    |
|                                                                       |                  |

City of Roswell 102 FY 2022 Approved Budget

#### Group Benefits Fund Revenues by Line Item



#### **Group Benefits Fund Expenditures by Type**



City of Roswell 103 FY 2022 Approved Budget

# Group Benefits Fund Expenditures by Line Item







Broken down by



#### Data

| Expand All              | FY 2019 Actual | FY 2020 Actual | FY 2021 Approved Budget | FY 2021 Revised Budget | FY 2022 Approved Budget |
|-------------------------|----------------|----------------|-------------------------|------------------------|-------------------------|
| ▶ Salaries and Benefits | \$8,102,420    | \$ 9,082,690   | \$ 8,927,386            | \$ 10,707,685          | \$ 9,721,695            |
| ► Operating             | 410,235        | 425,111        | 459,610                 | 515,979                | 466,010                 |
| Total                   | \$8,512,655    | \$ 9,507,801   | \$ 9,386,996            | \$11,223,664           |