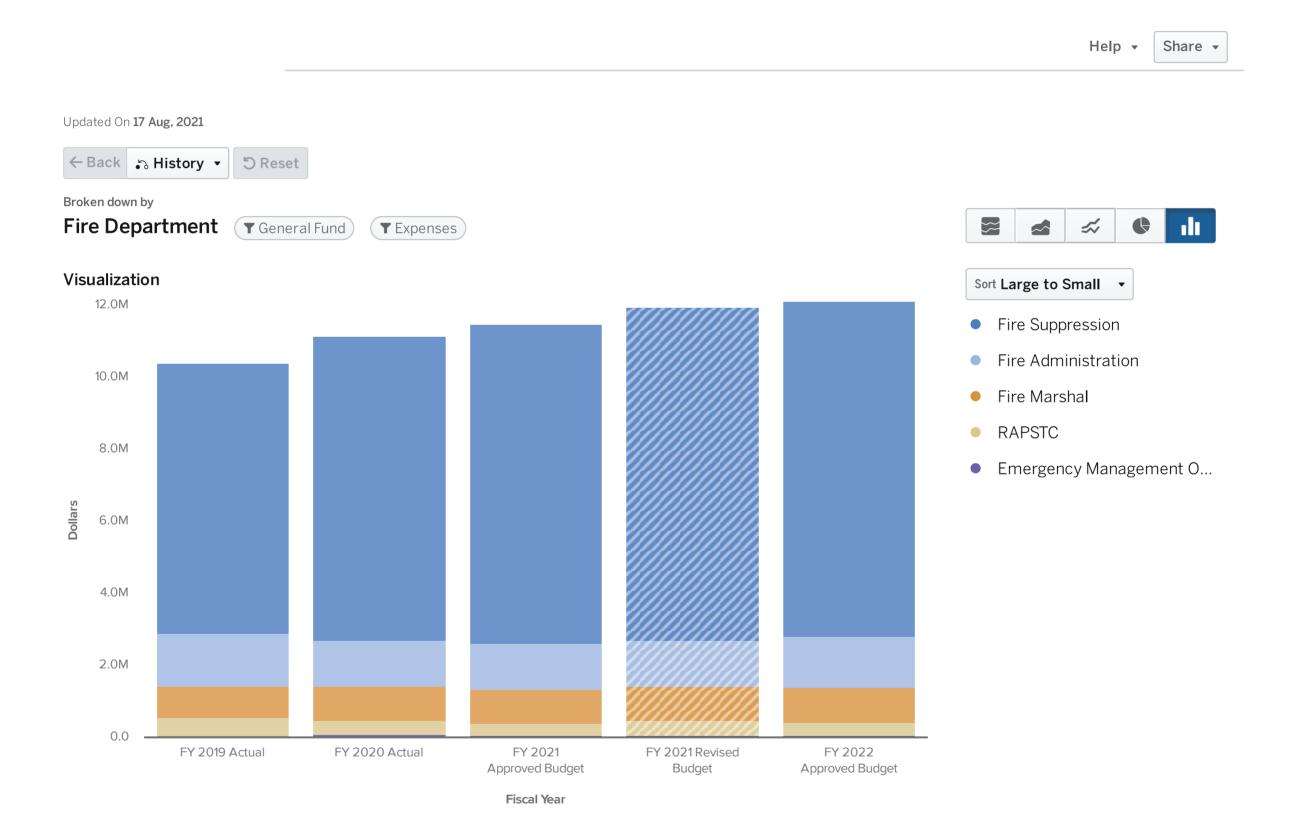

Fire Department: \$12,093,696

Transportation Department: \$9,310,942

City-wide: \$4,096,407

Community Development Department:

\$3,906,749

Finance Department: \$3,645,171