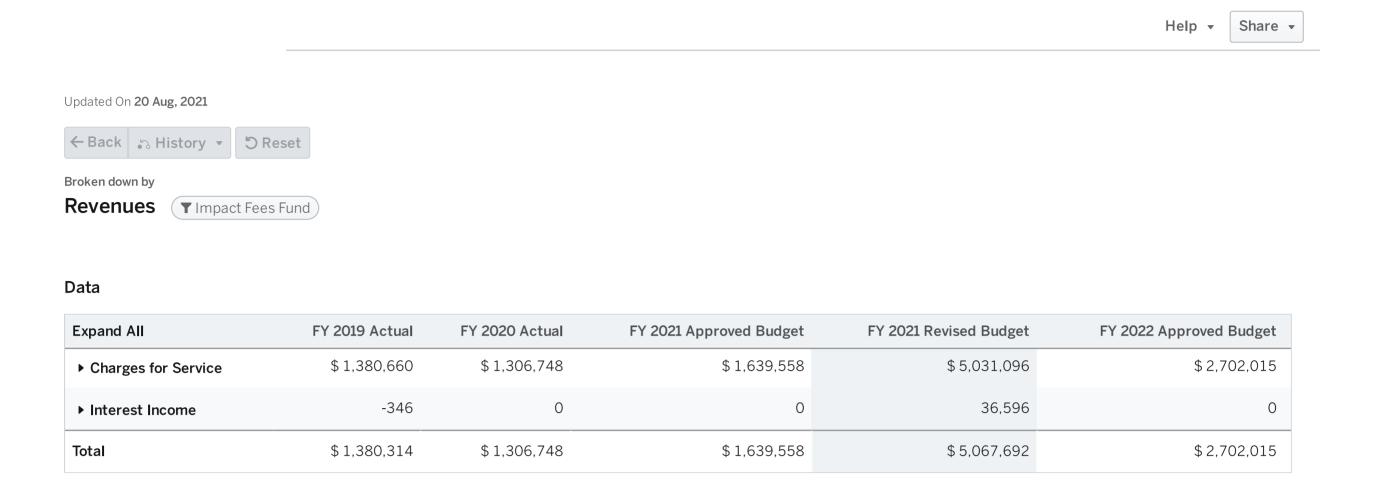

| \$<br>(1,650,000) |
| FY 2022 Base Budget                             | \$<br>31,000      |
| FY 2022 Operating Total                         | \$<br>31,000      |
| Chattahoochee River Pedestrian Bridge           | \$<br>625,000     |
| Implementation of River Park Master Plan        | \$<br>474,734     |
| One Time Capital Request Total                  | \$<br>1,099,734   |
| FY 2022 Capital Total                           | \$<br>1,099,734   |
|                                                 |                   |
| FY 2022 Total Budget                            | \$<br>1,130,734   |
| FY 2022 Reserve by Policy                       | \$<br>_           |
| FY 2022 Estimated Ending Available Fund Balance | \$<br>2,490,791   |

## Impact Fee Fund Revenues by Line Item



## Impact Fee Fund Expenditures by Type



City of Roswell 223 FY 2022 Approved Budget

## Impact Fee Fund Expenditures by Line Item



## Impact Fee Fund Expenditures by Cost Centers



#### Data

| Expand All                                                  | FY 2019 Actual | FY 2020 Actual | FY 2021 Approved Budget | FY 2022 Approved Budget |
|-------------------------------------------------------------|----------------|----------------|-------------------------|-------------------------|
| ▶ Transportation Department                                 | \$ 10,344      | \$ 19,002      | \$ 763,000              | \$ 656,000              |
| ▶ Recreation, Parks, Historic & Cultural Affairs Department | 17,940         | 50,600         | 0                       | 474,734                 |