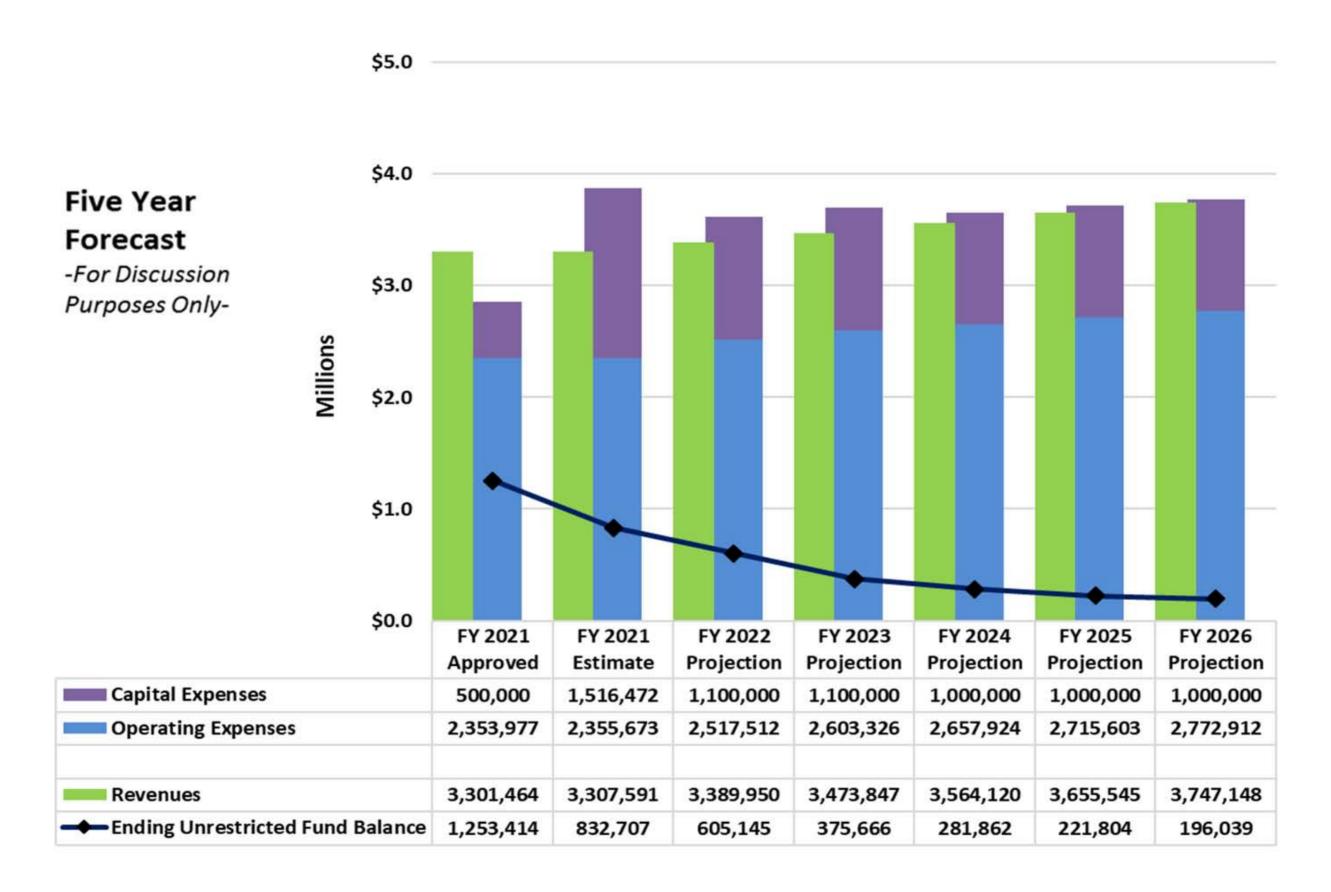

#### **Development and Preparation**

- Budget staff prepares a revenue forecast for the new fiscal year and a long-range (5 Year) forecast of revenues and expenditures for the General Fund, Enterprise Funds and some Special Revenue Funds, which is presented to Mayor and Council at a budget work session.
- Base budget is developed by budget staff and made available to departments in OpenGov.
- Instructions provided to staff on how to submit budget requests, in a Budget Manual compiled by the Strategic Planning and Budgeting Division.
- Budget Kickoff meeting held in early January and departments given a month to submit their operating and capital requests for the new fiscal year. Each of the requests has to be aligned to a strategic goal.
- Departments develop and submit the initial budget requests to Budget staff. The departments base these initial requests on continuing and new activities and programs to meet goals established by the Mayor and Council.
- Budget work sessions held through the budget process to get input from elected officials and residents.