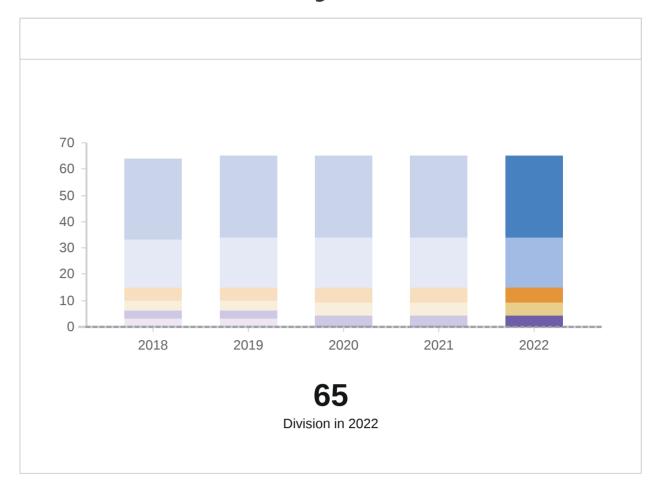

# Performance Measures related to Strategic Goal

| Department                      | Measurement                                                                                           | Dynamic Transportation<br>Network that Optimizes | Mobility | Economic Vitality and<br>Sustainability | Outstanding City Services | Outstanding Collaboration,<br>Community Engagement and<br>Customer Service | Safe and Secure Community | Good Governance through<br>Organizational Excellence | Intentional and Balanced<br>Community Growth | Exceptional Quality of Life |
|---------------------------------|-------------------------------------------------------------------------------------------------------|--------------------------------------------------|----------|-----------------------------------------|---------------------------|----------------------------------------------------------------------------|---------------------------|------------------------------------------------------|----------------------------------------------|-----------------------------|
| Department                      | Percentage of Building Operation Work Orders completed                                                |                                                  | 2        | шѕ                                      | 0                         | 0 0 0                                                                      | S                         |                                                      | = 0                                          | Ш                           |
|                                 | within the set deadlines                                                                              |                                                  |          |                                         |                           |                                                                            |                           | Х                                                    |                                              |                             |
|                                 | Average amount of days to complete Public Information                                                 |                                                  |          |                                         |                           | х                                                                          |                           |                                                      |                                              |                             |
| Administration                  | •                                                                                                     |                                                  |          |                                         |                           |                                                                            |                           |                                                      |                                              |                             |
|                                 | Average number of clicks per website visitor  Average percentage of residents who open the Newsletter |                                                  |          |                                         |                           | X                                                                          |                           |                                                      |                                              |                             |
|                                 | Average number of days to fill vacant positions                                                       |                                                  |          |                                         |                           | ^                                                                          |                           | х                                                    |                                              |                             |
|                                 | Average number of business days for Rezoning/Conditional Use                                          |                                                  |          |                                         |                           |                                                                            |                           |                                                      |                                              |                             |
|                                 | Application, initial plan review                                                                      |                                                  |          |                                         |                           |                                                                            |                           |                                                      | Х                                            |                             |
|                                 | Average number of business days for DRB/HPC Major                                                     |                                                  |          |                                         |                           |                                                                            |                           |                                                      | х                                            |                             |
|                                 | Application, initial plan review                                                                      |                                                  |          |                                         |                           |                                                                            |                           |                                                      | ^                                            |                             |
|                                 | Average number of business days for BZA or DRB/HPC Minor                                              |                                                  |          |                                         |                           |                                                                            |                           |                                                      | х                                            |                             |
|                                 | Application, initial plan review  Average number of business days for Land Disturbance Permits,       |                                                  |          |                                         |                           |                                                                            |                           |                                                      |                                              |                             |
|                                 | initial plan review                                                                                   |                                                  |          | Х                                       |                           |                                                                            |                           |                                                      |                                              |                             |
| Community                       | Average number of business days to issue Building Permits not                                         |                                                  |          |                                         |                           |                                                                            |                           |                                                      |                                              |                             |
| Development                     | requiring LDP                                                                                         |                                                  |          |                                         |                           | X                                                                          |                           |                                                      |                                              |                             |
|                                 | Percent of building permit inspections performed next                                                 |                                                  |          |                                         |                           | х                                                                          |                           |                                                      |                                              |                             |
|                                 | business day                                                                                          |                                                  |          |                                         |                           | ^                                                                          |                           |                                                      |                                              |                             |
|                                 | Percent of code violations that come into compliance after first                                      |                                                  |          |                                         |                           |                                                                            | х                         |                                                      |                                              |                             |
|                                 | notice  Persont of code complaints investigated within 49 business                                    |                                                  |          |                                         |                           |                                                                            |                           |                                                      |                                              |                             |
|                                 | Percent of code complaints investigated within 48 business hours                                      |                                                  |          |                                         | Х                         |                                                                            |                           |                                                      |                                              |                             |
|                                 | Average number of business days to complete a business                                                |                                                  |          |                                         |                           |                                                                            |                           |                                                      |                                              |                             |
|                                 | license inspection request                                                                            |                                                  |          | Х                                       |                           |                                                                            |                           |                                                      |                                              |                             |
|                                 | Maintain nonrevenue Water Usage of less than 10%                                                      |                                                  |          |                                         |                           |                                                                            |                           |                                                      |                                              | X                           |
|                                 | Average response time to Water emergencies (Hours)                                                    |                                                  |          |                                         |                           |                                                                            | X                         |                                                      |                                              |                             |
| Environmental<br>/ Public Works | Percentage of Stormwater System Inspected in the current year                                         |                                                  |          |                                         |                           |                                                                            |                           |                                                      |                                              | х                           |
|                                 | Percentage of Solid Waste Complaints handled in 24 hours.                                             |                                                  |          |                                         |                           | X                                                                          |                           |                                                      |                                              |                             |
|                                 | Purchase using fuel card as a percentage of total fuel cost                                           |                                                  |          |                                         |                           |                                                                            |                           | X                                                    |                                              |                             |
| Finance                         | Percent of invoices paid within 30 days of receipt date P-card spend as a % of total City spend       |                                                  |          |                                         |                           |                                                                            |                           | X                                                    |                                              |                             |
| rillance                        | Dollars saved in formal bidding process                                                               |                                                  |          |                                         |                           |                                                                            |                           | X                                                    |                                              |                             |
|                                 | Total Calls for Service                                                                               |                                                  |          |                                         |                           |                                                                            | Х                         |                                                      |                                              |                             |
| Fire                            | Total Average Response Time in minutes                                                                |                                                  |          |                                         |                           |                                                                            | Х                         |                                                      |                                              |                             |
|                                 | Call Ring Time (Percentage of emergency calls answered in 10                                          |                                                  |          |                                         |                           |                                                                            | х                         |                                                      |                                              |                             |
| Police                          | seconds or less)                                                                                      |                                                  |          |                                         |                           |                                                                            | ^                         |                                                      |                                              |                             |
|                                 | Total number of self-initiated Police calls. (excluding extra                                         |                                                  |          |                                         |                           |                                                                            | х                         |                                                      |                                              |                             |
|                                 | patrols/premise check)  Percentage of completed program satisfaction surveys that rate                |                                                  |          |                                         |                           |                                                                            |                           |                                                      |                                              |                             |
|                                 | our programs above average or excellent.                                                              |                                                  |          |                                         | Х                         |                                                                            |                           |                                                      |                                              |                             |
| Recreation,                     | Percentage of program registration completed online                                                   |                                                  |          |                                         |                           | Х                                                                          |                           |                                                      |                                              |                             |
| Parks, Historic                 | Percentage of work orders responded to within 24 working                                              |                                                  |          |                                         |                           |                                                                            |                           |                                                      |                                              | v                           |
| & Cultural                      | hours of the request.                                                                                 |                                                  |          |                                         |                           |                                                                            |                           |                                                      |                                              | Х                           |
| Affairs                         | Percentage increase in new household accounts annually                                                |                                                  |          |                                         |                           | Х                                                                          |                           |                                                      |                                              |                             |
|                                 | Accuracy rate of schedule and budget projections for                                                  |                                                  |          |                                         |                           |                                                                            |                           | x                                                    |                                              |                             |
|                                 | Construction projects  Descentage of requests for POW Maintenance completed                           |                                                  |          |                                         |                           |                                                                            |                           |                                                      |                                              |                             |
|                                 | Percentage of requests for ROW Maintenance completed within 5 days.                                   |                                                  |          |                                         | X                         |                                                                            |                           |                                                      |                                              |                             |
|                                 | Percentage of requests for pothole repairs completed within 5                                         |                                                  |          |                                         |                           |                                                                            |                           |                                                      |                                              |                             |
| <b>T</b>                        | days.                                                                                                 | Х                                                |          |                                         |                           |                                                                            |                           |                                                      |                                              |                             |
| Transportation                  | Percentage of requests for dead animal pickup completed within 5 days.                                |                                                  |          |                                         |                           |                                                                            |                           |                                                      |                                              | х                           |
|                                 | Percentage of requests for fallen trees that impact the traveling                                     |                                                  |          |                                         |                           |                                                                            |                           |                                                      |                                              |                             |
|                                 | public, completed within 5 days.                                                                      | Х                                                |          |                                         |                           |                                                                            |                           |                                                      |                                              |                             |
|                                 |                                                                                                       |                                                  |          |                                         |                           |                                                                            |                           |                                                      |                                              | _                           |