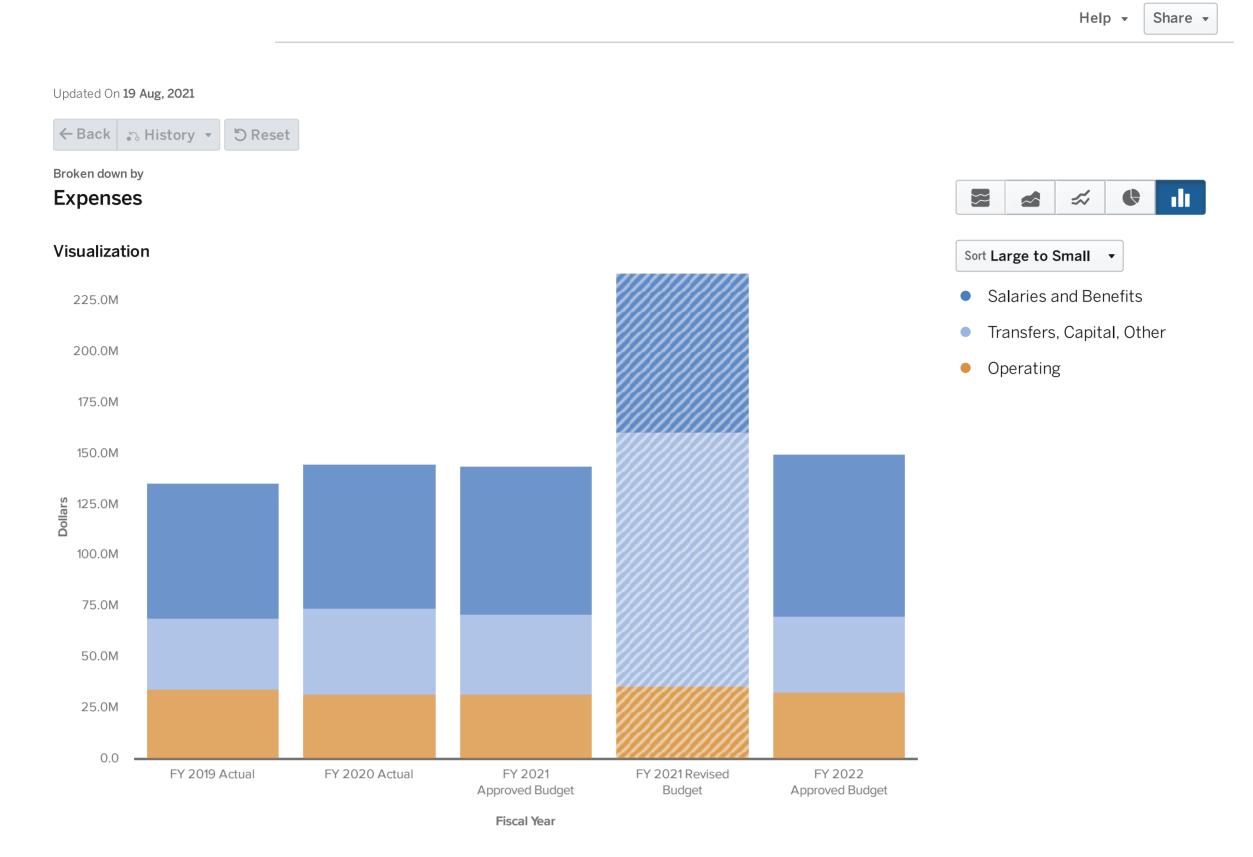

# Budget Highlights For Fiscal Year 2022

The \$150,086,435 FY2022 budget represents all funds and demonstrates the City's commitment to providing the highest level of services in a fiscally responsible manner. Highlights of the budget include:

A balanced budget, with revenues exceeding expenditures

Maintenance of a General Fund Reserve of 25% or \$19.9 million

Average 3% meritbased compensation increase for City employees

\$33.6 million (41% of the budget) for public safety (Fire & Police)

\$4 million in maintenance & one-time capital investment

\$14.8 million for Recreation and Parks

\$400,000 for water line replacements

\$900,000 for stormwater maintenance projects

The City's **conservative financial policies** and **best management practices** have allowed it to successfully weather economic challenges posed by the COVID-19 pandemic. The City continues to be **financially solid and prepared to deliver the excellent services** our residents and businesses have come to expect.