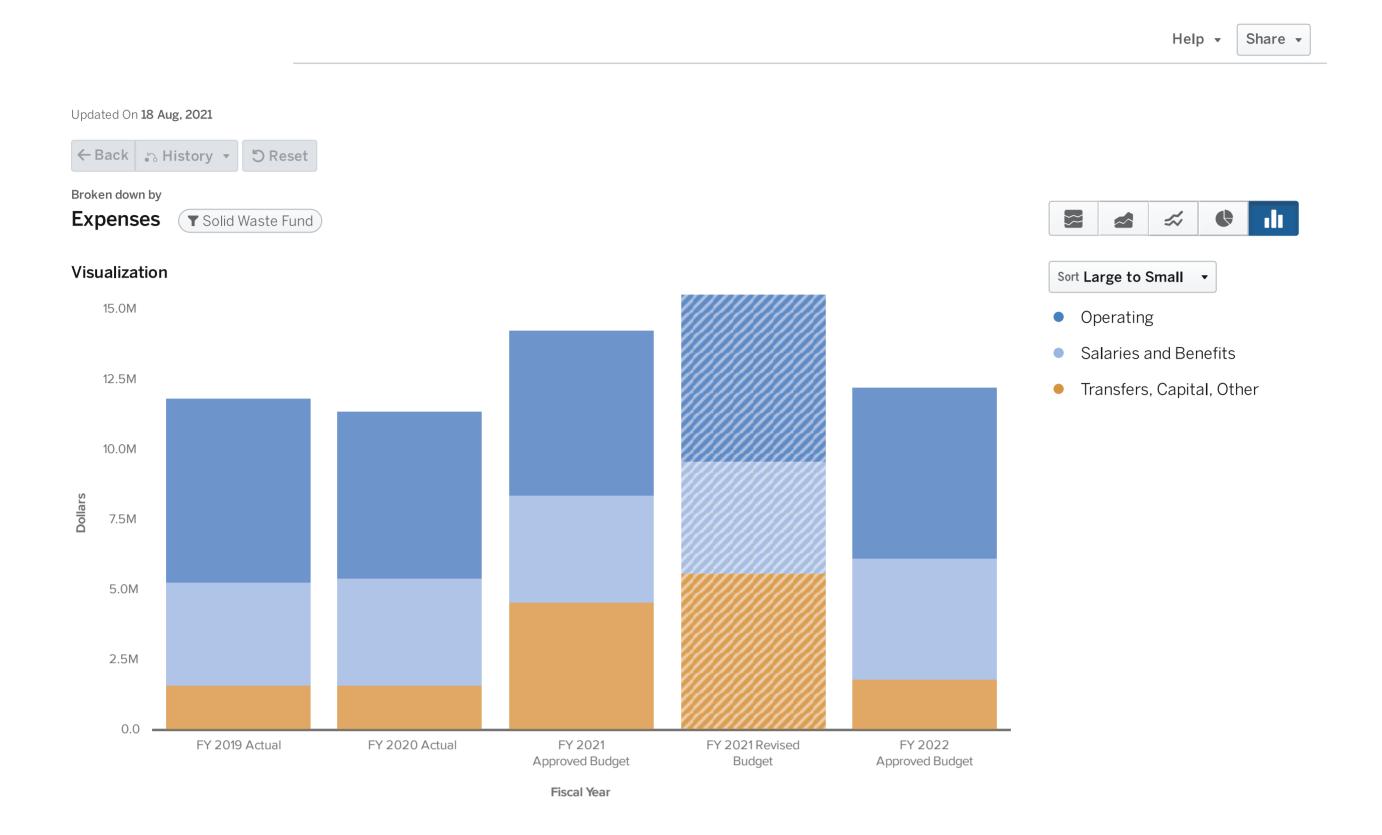

Door Replacement                                        | \$<br>21,674  |
| Tool and Auto Repair Equipment Replacement Program          | \$<br>2,926   |
| Maintenance Capital Total                                   | \$<br>24,600  |
| One Time Capital                                            |               |
| Diesel Exhaust Fluid Dispenser                              | \$<br>9,107   |
| Facility Generator for Inclement Weather                    | \$<br>27,525  |
| Abandon Vehicle Floor Lift                                  | \$<br>3,252   |
| One Time Capital Total                                      | \$<br>39,884  |
| Unfunded Request Total                                      | \$<br>102,693 |

# Solid Waste Fund Revenues by Line Item



# Solid Waste Fund Expenditures by Type



# Solid Waste Fund Expenditures by Line Item



# Solid Waste Fund Expenditures by Cost Centers



# **Solid Waste Fund Expenditures by Cost Centers**



City of Roswell FY 2022 Approved Budget

# Environmental/ Public Works Department

#### Fleet Fund

To provide safe, dependable equipment and fueling services in support of user Departments' missions as a competitive maintenance cost in the most effective and efficient manner possible.



## Who we are

The Fleet Services Fund maintains the City of Roswell's vehicle fleet, fueling systems, and support equipment. Fleet Services is responsible for preventative maintenance, repair parts inventory, tire servicing, vehicle towing, equipment and vehicle repairs, and recordkeeping. Fleet Services is also responsible for maintaining, servicing