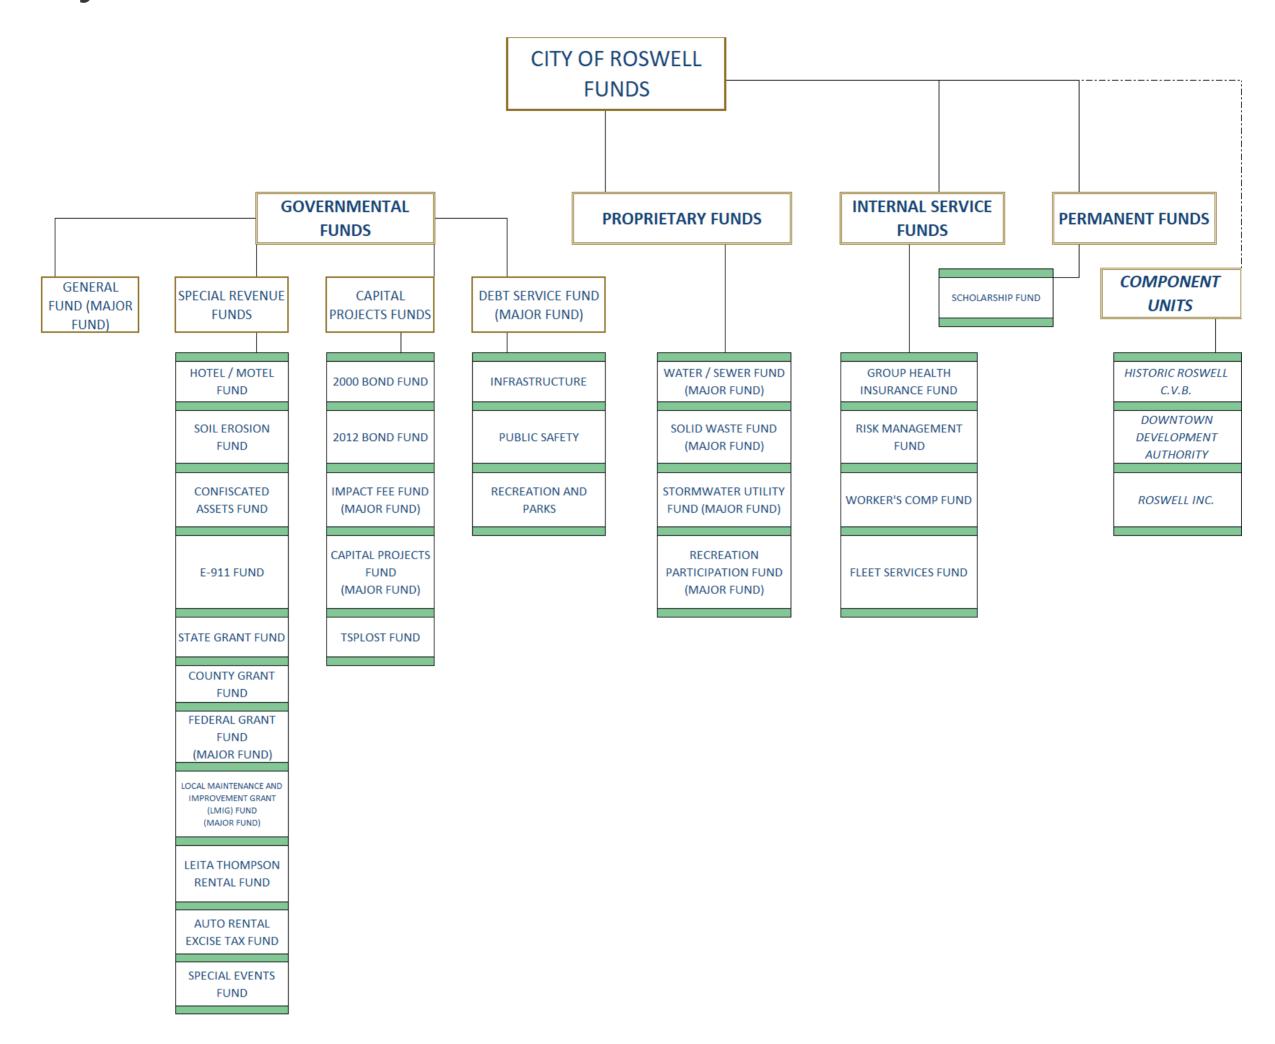

# Fund Accounting/Fund Structure

The accounts of the City are organized on the basis of funds and account groups, each of which is considered a separate accounting entity. The operations of each fund are accounted for with a separate set of self-balancing accounts that comprise its assets, liabilities, fund equities, revenues, and expenditures or expenses, as appropriate. Government resources are allocated to and accounted for in individual funds based upon the purposes for which they are to be spent and the means by which spending activities are controlled. The various funds in this budget are grouped into generic fund types and two broad fund categories as follows:

#### **Governmental Funds**

General Fund: The General Fund accounts for resources that are generally not dedicated for a specific purpose. Most services provided are basic to the everyday operation of a municipality.

#### **Primary Services**

- General administration
- Planning
- Financial services
- Fire protection
- Police protection
- Parks
- Transportation services

Special Revenue Funds: Used to account for the proceeds of specific revenue sources that are restricted to expenditures for specified purposes. Special Revenue Funds currently used are: Leita Thompson Rental Fund, Confiscated Assets Fund, E-911 Fund, State Grant Fund, Federal Grant Fund, Tree Bank Fund, Soil and Erosion Fund, County/Local Grant Fund, Hotel/Motel Revenue Fund, Auto Rental Excise Tax Fund, and Special Events Fund.

# **Proprietary Funds**

Enterprise Funds: Enterprise Funds are used to account for operations: 1) that are financed and operated in a manner similar to private business enterprises - where the intent of the governing body is that the costs (expenses, including depreciation) of providing goods and services to the general public on a continuing basis are to be financed or recovered primarily through user charges; or 2) where the governing body has decided that periodic determination of revenues earned, expenses incurred and/or net income is appropriate for capital maintenance, public policy, management control, or accountability or other purposes. The City currently operates four enterprise funds: Solid Waste Fund, Water and Sewer Fund, Stormwater Utility Fund, and Recreation Participation Fund.