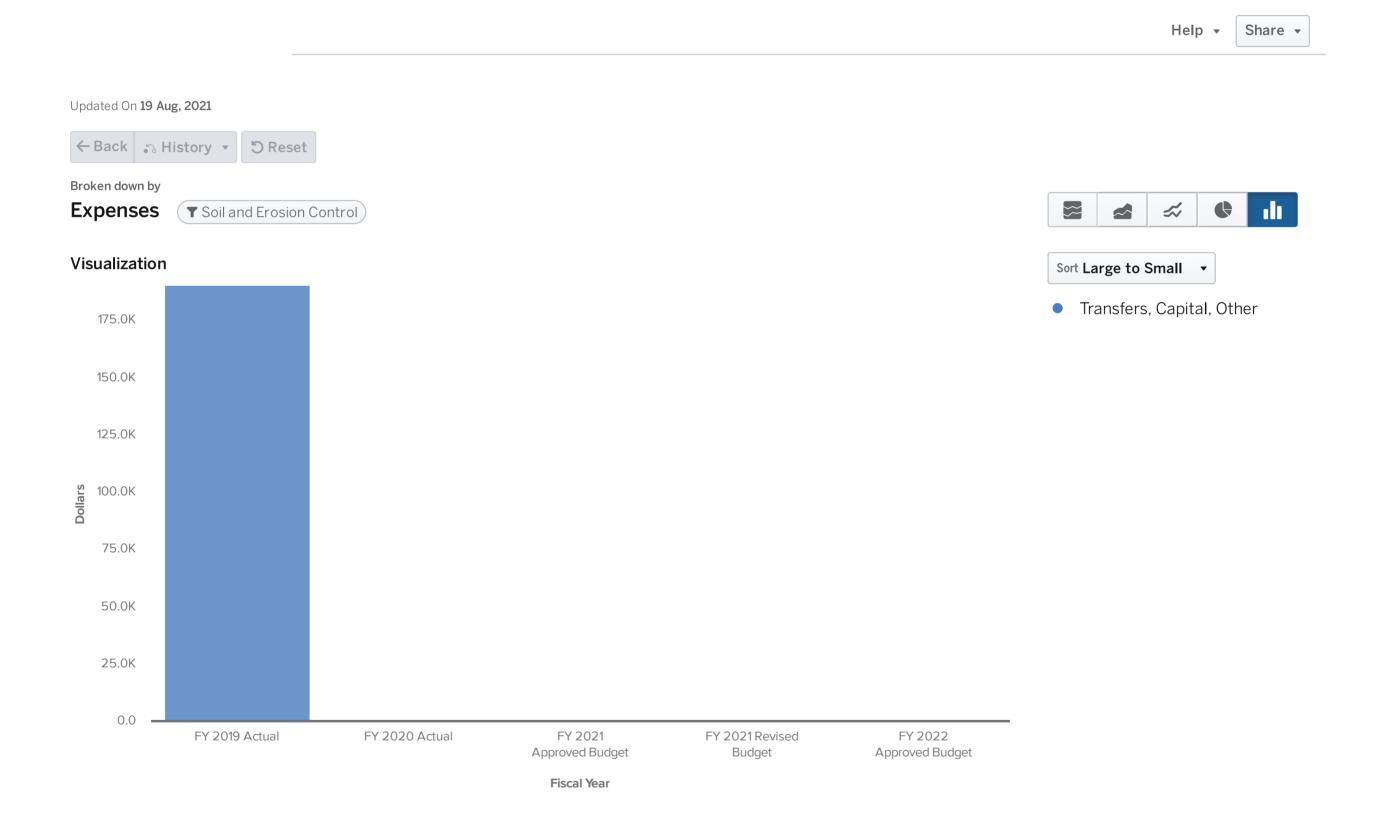

#### **Primary Services**

- General administration
- Planning
- Financial services
- Fire protection
- Police protection
- Parks
- Transportation services

Special Revenue Funds: Used to account for the proceeds of specific revenue sources that are restricted to expenditures for specified purposes. Special Revenue Funds currently used are: Leita Thompson Rental Fund, Confiscated Assets Fund, E-911 Fund, State Grant Fund, Federal Grant Fund, Tree Bank Fund, Soil and Erosion Fund, County/Local Grant Fund, Hotel/Motel Revenue Fund, Auto Rental Excise Tax Fund, and Special Events Fund.