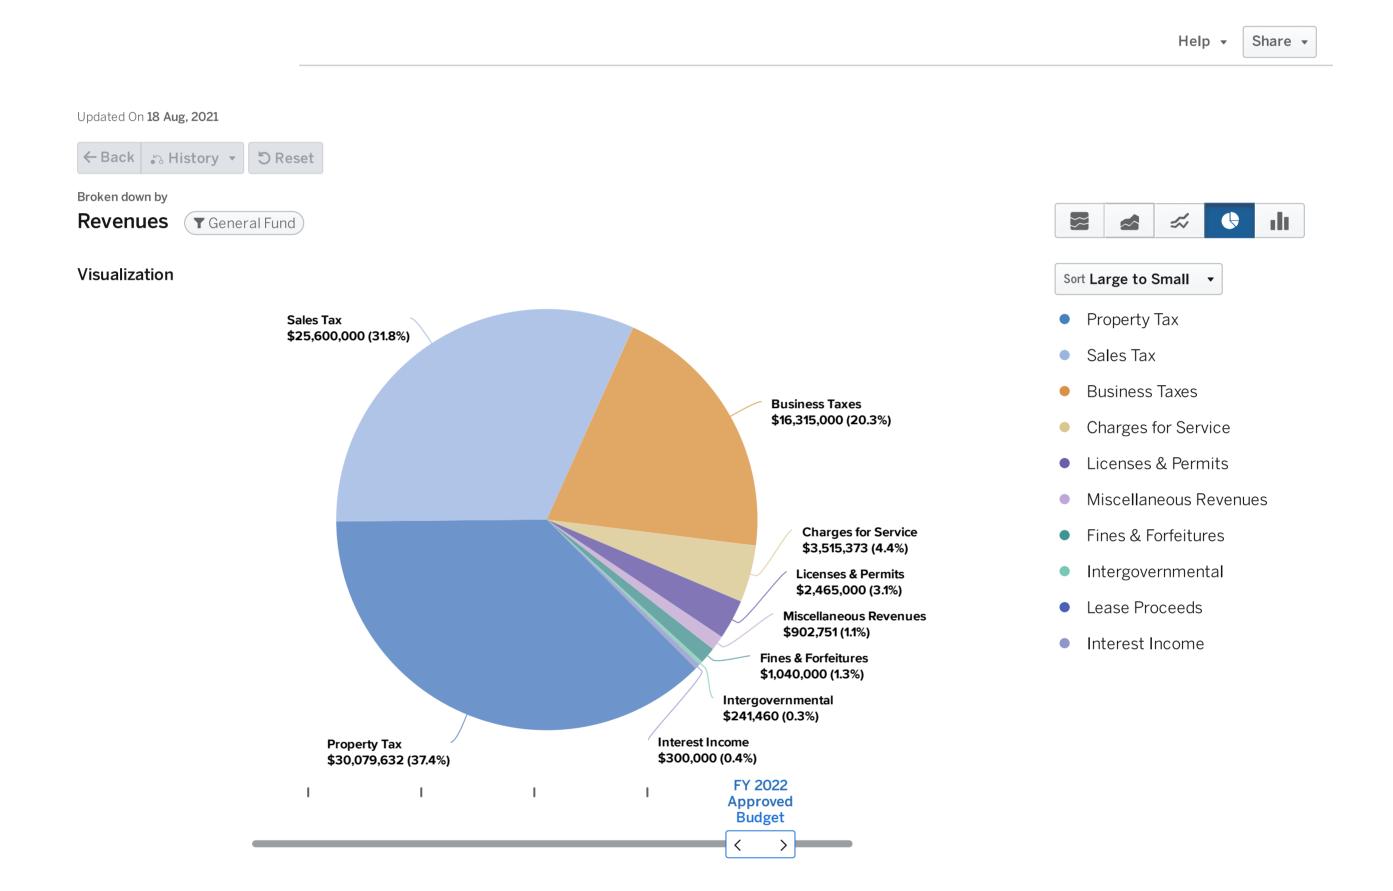

# General Fund **EXPENDITURES**

Sales Tax: \$25,600,000

Business Taxes: \$16,315,000

Charges for Service: \$3,515,373

Licenses & Permits: \$2,465,000

Budgeted Use of Reserves: \$1,865,179

Fines & Forfeitures: \$1,040,000

Intergovernmental: \$241,460

Miscellaneous Revenues: \$902,751

Interest Income: \$300,000

Police Department: \$21,837,470

Recreation, Parks, Historic & Cultural Affairs Department: \$14,815,539

Administration Department: \$12,618,421

Fire Department: \$12,093,696

Transportation Department: \$9,310,942

City-wide: \$4,096,407

Community Development Department:

\$3,906,749

Finance Department: \$3,645,171