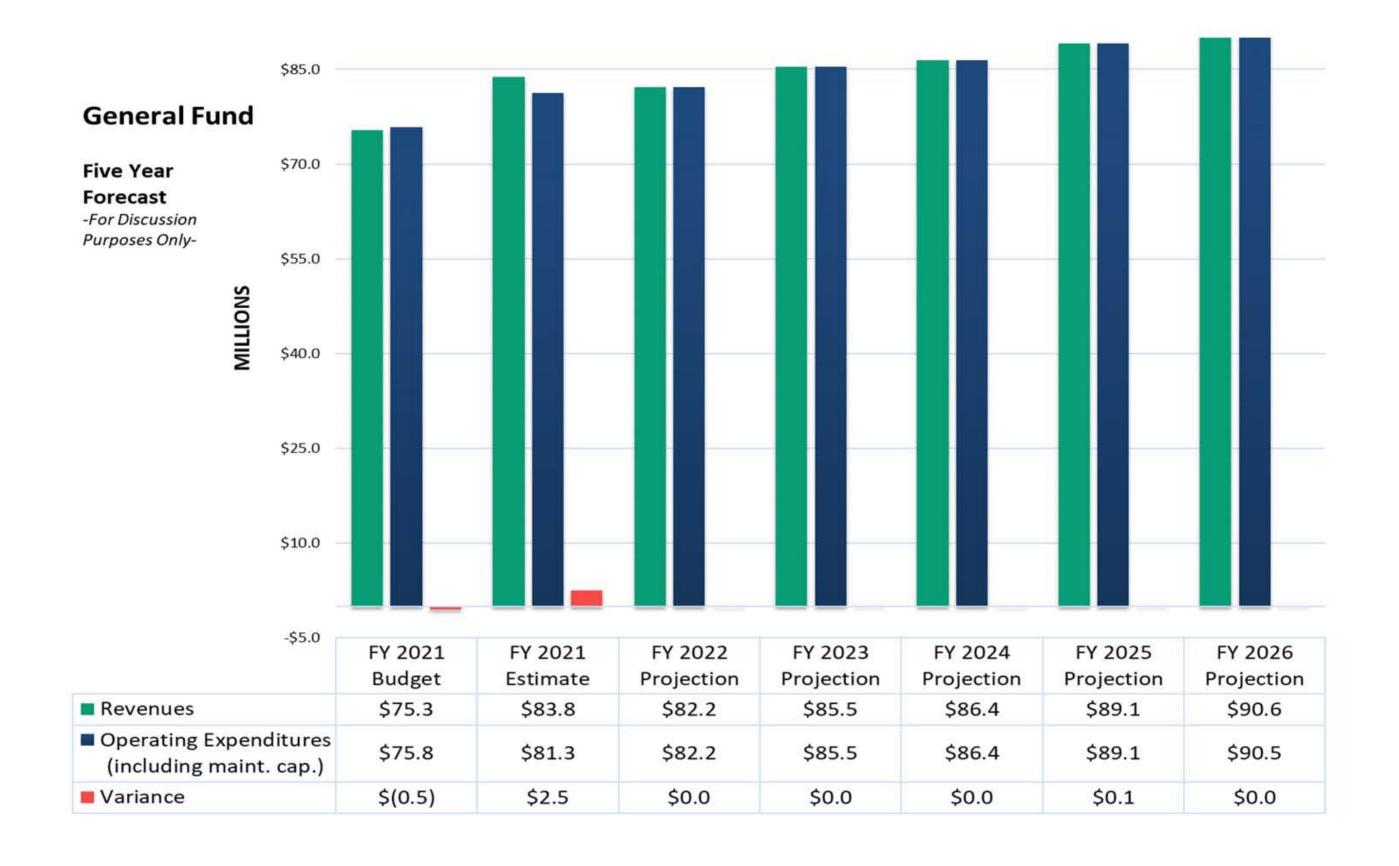

#### **Development and Preparation**

- Budget staff prepares a revenue forecast for the new fiscal year and a long-range (5 Year) forecast of revenues and expenditures for the General Fund, Enterprise Funds and some Special Revenue Funds, which is presented to Mayor and Council at a budget work session.
- Base budget is developed by budget staff and made available to departments in OpenGov.
- Instructions provided to staff on how to submit budget requests, in a Budget Manual compiled by the Strategic Planning and Budgeting Division.
- Budget Kickoff meeting held in early January and departments given a month to submit their operating and capital requests for the new fiscal year. Each of the requests has to be aligned to a strategic goal.
- Departments develop and submit the initial budget requests to Budget staff. The departments base these initial requests on continuing and new activities and programs to meet goals established by the Mayor and Council.
- Budget work sessions held through the budget process to get input from elected officials and residents.