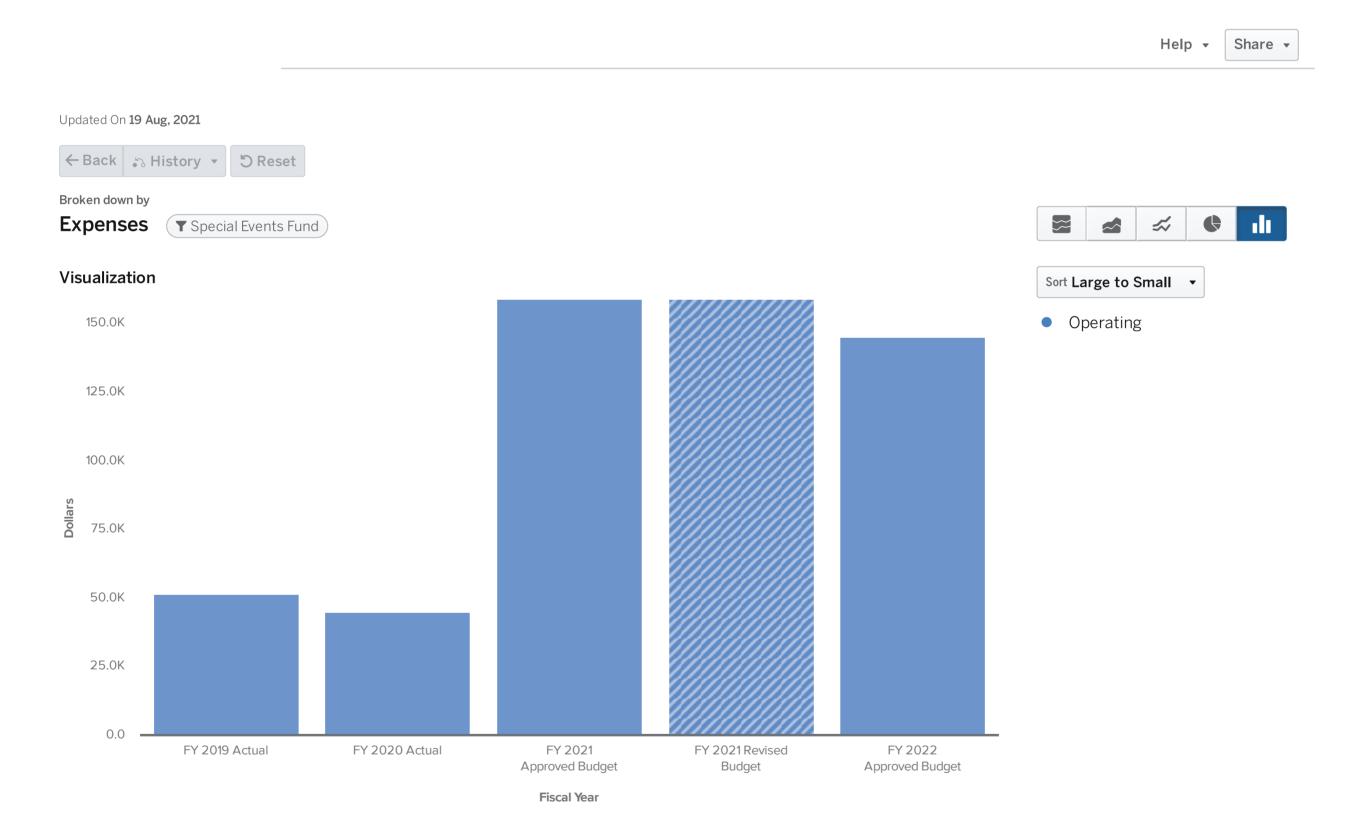

FY 2022 Operating Total                         | \$<br>145,198  |
|                                                 |                |
| FY 2022 Total Budget                            | \$<br>145,198  |
| FY 2022 Reserve by Policy                       | \$<br>-        |
| FY 2022 Estimated Ending Available Fund Balance | \$<br>127,461  |
|                                                 |                |
| Unfunded Requests                               |                |
| Operating                                       |                |
| Special Events Funding                          | \$<br>40,000   |
| Special Event: Drive in Movie                   | \$<br>18,400   |



58,400

58,400

## Special Events Fund Revenues by Line Item



## Special Event Fund Expenditures by Type



# Special Events Fund Expenditures by Line Item

Help ▼ Share ▼

Updated On **19 Aug, 2021** 



Broken down by



#### Data

| Expand All  | FY 2019 Actual | FY 2020 Actual | FY 2021 Approved Budget | FY 2021 Revised Budget | FY 2022 Approved Budget |
|-------------|----------------|----------------|-------------------------|------------------------|-------------------------|
| ▶ Operating | \$ 51,488      | \$ 44,934      | \$ 158,500              | \$ 158,500             | \$ 145,198              |
| Total       | \$ 51,488      | \$ 44,934      | \$ 158,500              | \$ 158,500             | \$ 145,198              |





#### Who we are

The Auto Rental Excise Tax Fund is a special revenue fund used to account for the proceeds of a three percent (3%) excise tax on the rental of