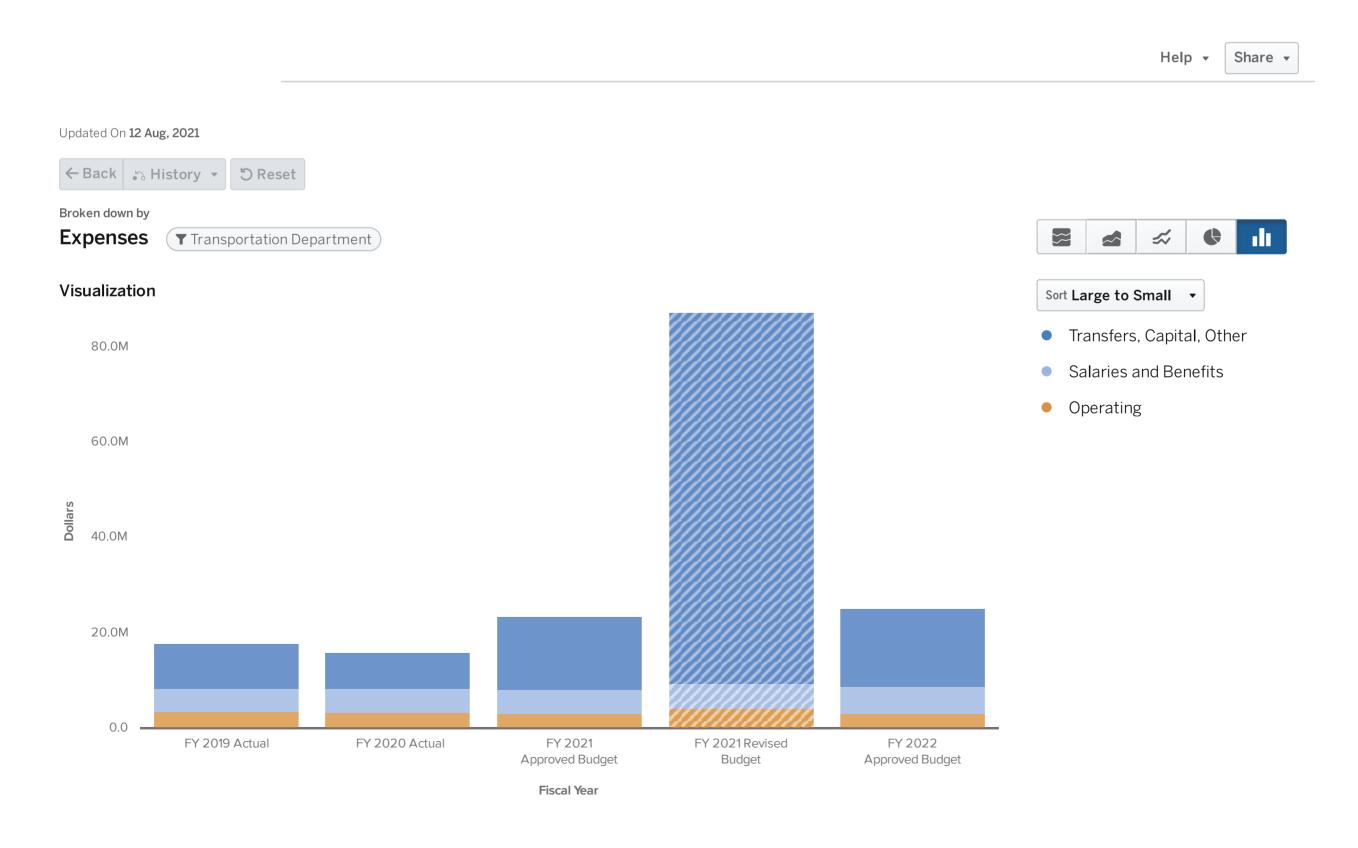

Fire Department: \$12,093,696

Transportation Department: \$9,310,942

City-wide: \$4,096,407

Community Development Department:

\$3,906,749

Finance Department: \$3,645,171