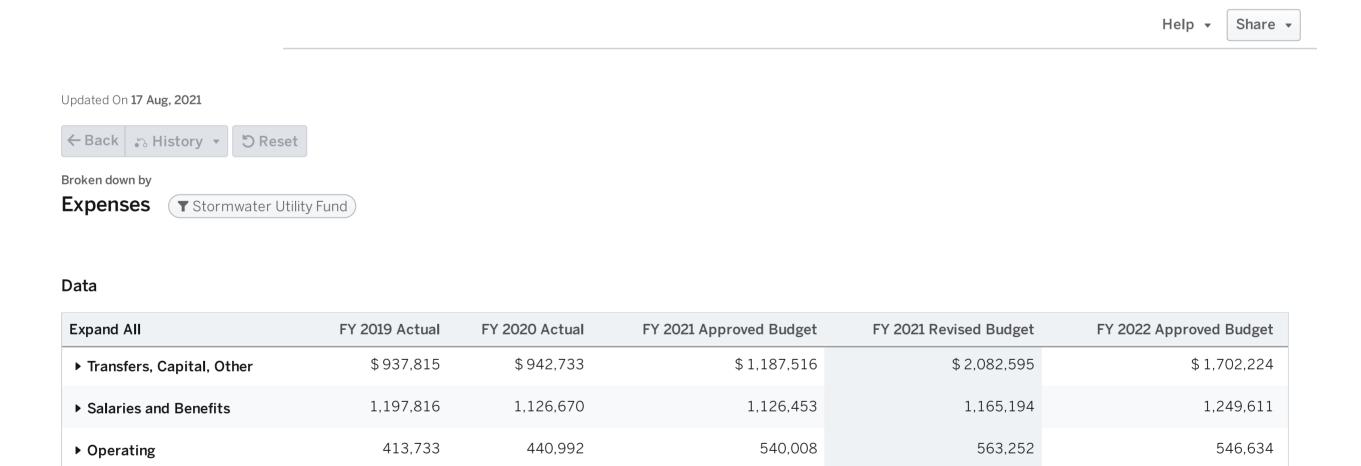

ng Total                                             | \$<br>3,704   |
| Maintenance Capital                                         |               |
| Stormwater Master Project List (Partially Unfunded)         | \$<br>135,000 |
| Bay Door Replacement                                        | \$<br>2,101   |
| Tool and Auto Repair Equipment Replacement Program          | \$<br>284     |
| Maintenance Capital Total                                   | \$<br>137,385 |
| One Time Capital                                            |               |
| Diesel Exhaust Fluid Dispenser                              | \$<br>882     |

### Stormwater Fund Revenues by Line Item

2,668

3,865

144,954

315

\$



### Stormwater Fund Expenditures by Type



### Stormwater Fund Expenditures by Line Item



\$ 2,853,977

\$3,811,040

\$3,498,469

Total

\$ 2,549,365

\$2,510,395

### Stormwater Fund Expenditures by Cost Centers



### **Stormwater Fund Expenditures by Cost Centers**



City of Roswell FY 2022 Approved Budget

## Environmental/Public Works Department

Solid Waste Fund

To provide efficient and effective solid waste management and recycling services.



### Who we are

The Solid Waste Fund is an enterprise fund that provides solid waste collection and recycling services throughout the City. Disposal services are provided for over 26,000 residential customers for weekly garbage, recycling, and yard waste collection. There are approximately 1,000 commercial customers for whom garbage collection and disposal services are provided. The City owns and operates a fully-staffed Recyc