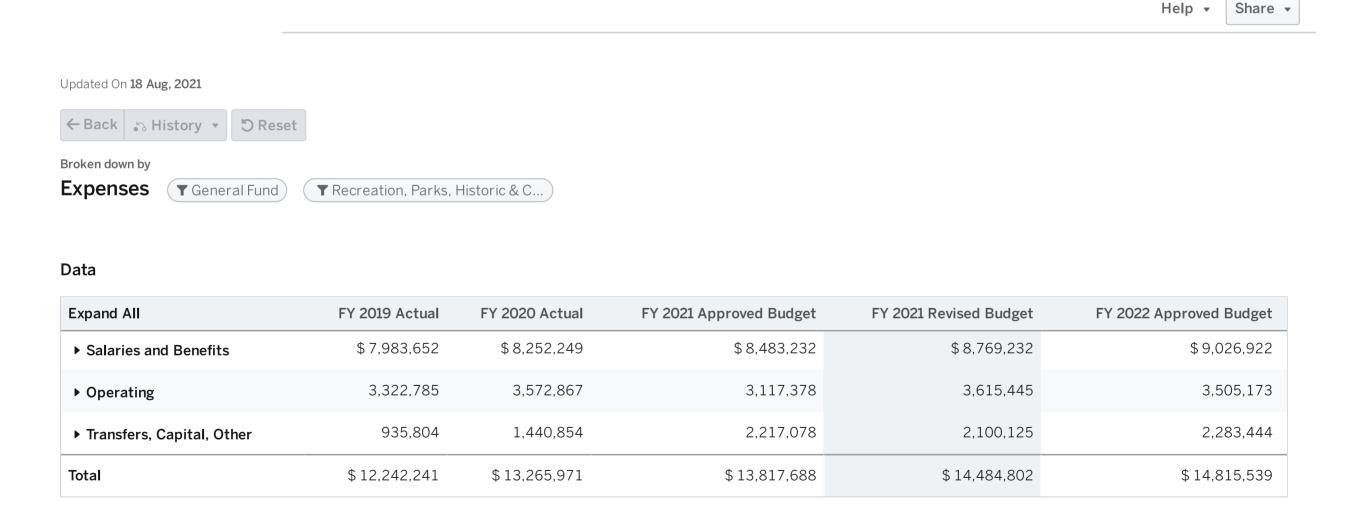

Intergovernmental: \$241,460

Miscellaneous Revenues: \$902,751

Interest Income: \$300,000

Police Department: \$21,837,470

Recreation, Parks, Historic & Cultural Affairs Department: \$14,815,539

Administration Department: \$12,618,421