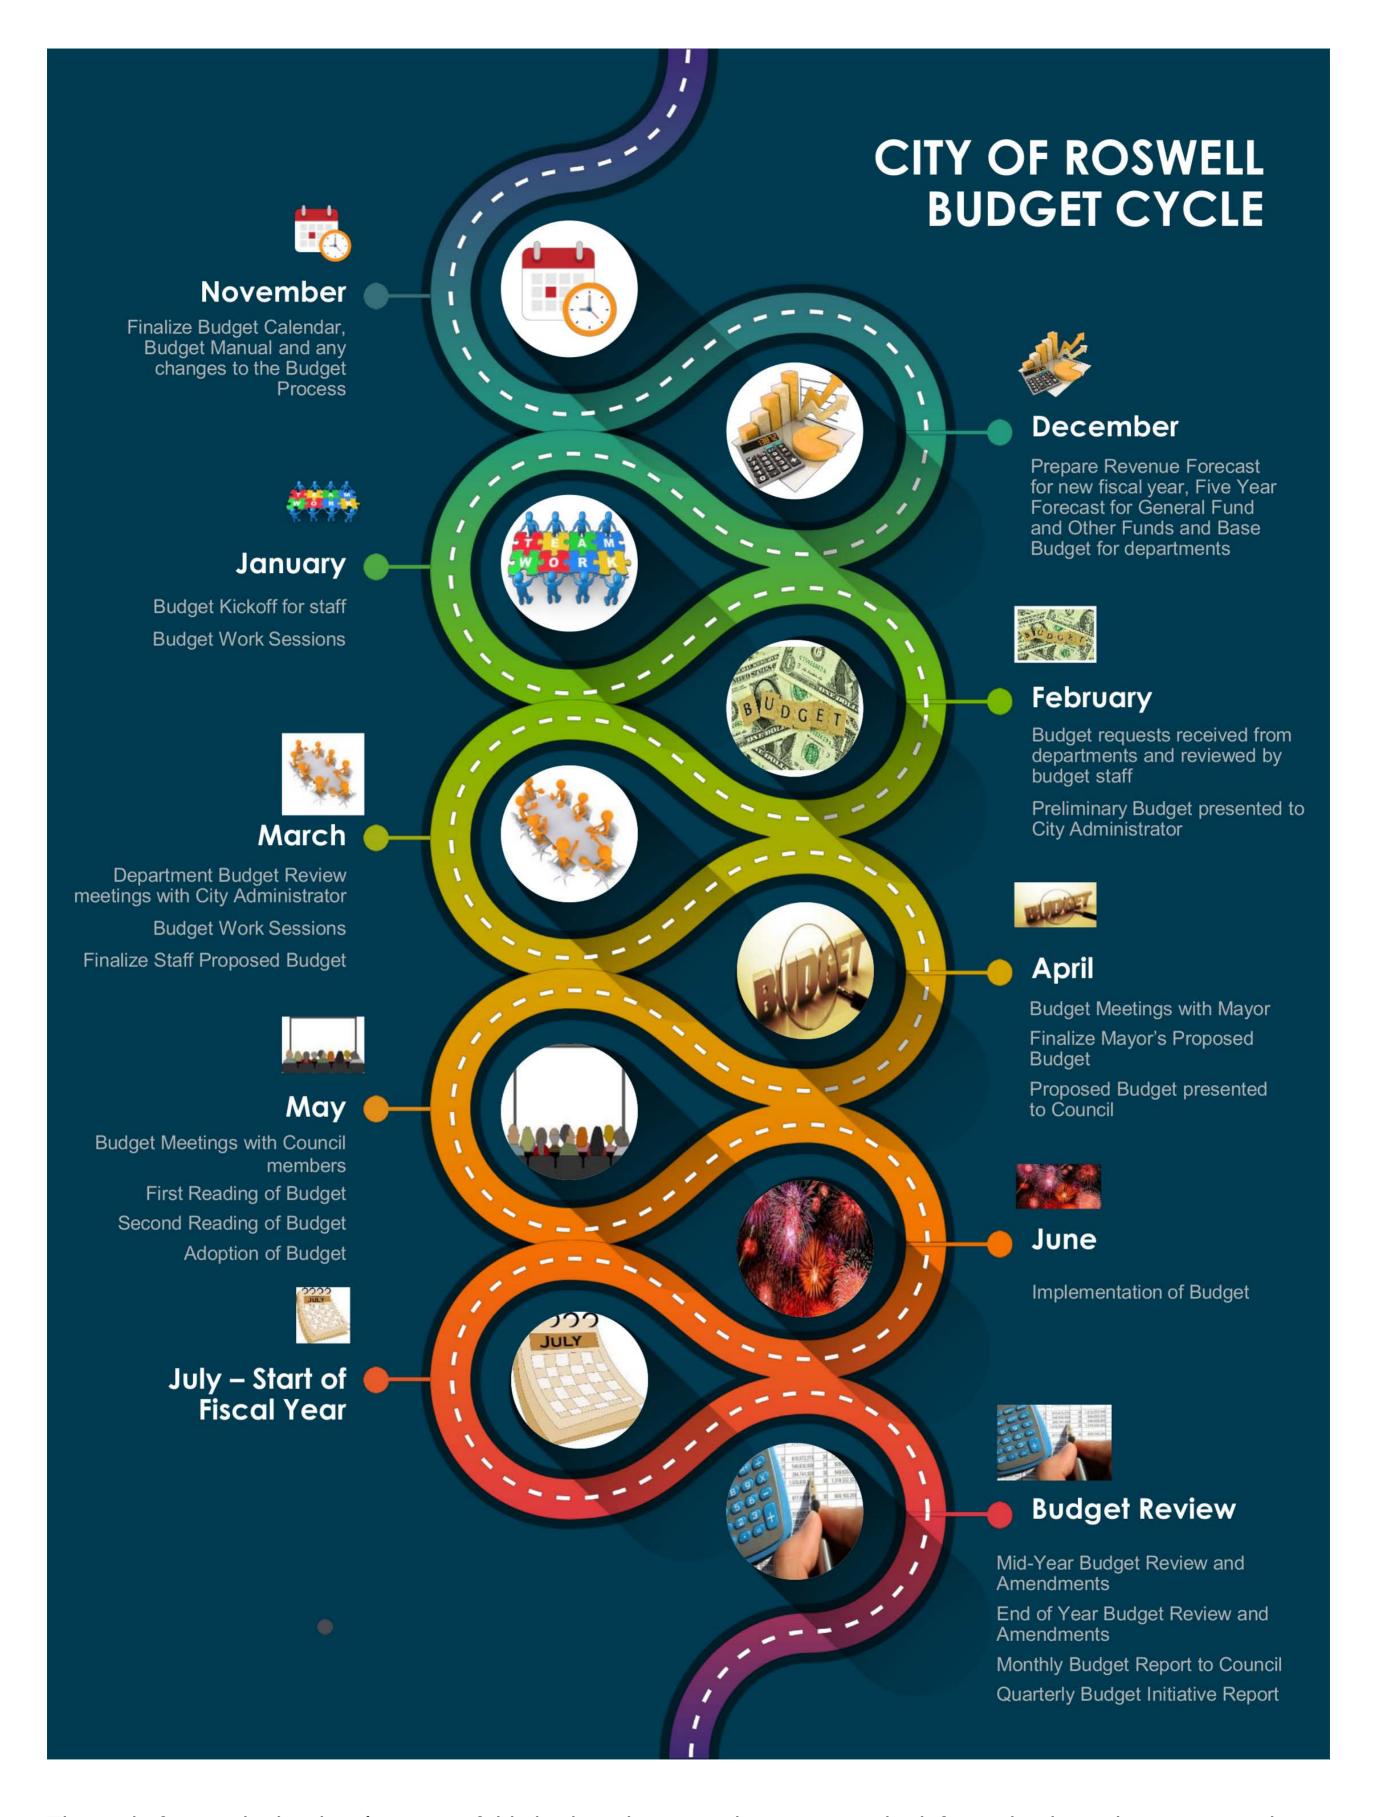

The budget cycle consists of three distinct phases: Development and Preparation, Review and Adoption, Implementation.

#### **Development and Preparation**

- Budget staff prepares a revenue forecast for the new fiscal year and a long-range (5 Year) forecast of revenues and expenditures for the General Fund, Enterprise Funds and some Special Revenue Funds, which is presented to Mayor and Council at a budget work session.
- Base budget is developed by budget staff and made available to departments in OpenGov.
- Instructions provided to staff on how to submit budget requests, in a Budget Manual compiled by the Strategic Planning and Budgeting Division.
- Budget Kickoff meeting held in early January and departments given a month to submit their operating and capital requests for the new fiscal year. Each of the requests has to be aligned to a strategic goal.
- Departments develop and submit the initial budget requests to Budget staff. The departments base these initial requests on continuing and new activities and programs to meet goals established by the Mayor and Council.
- Budget work sessions held through the budget process to get input from elected officials and residents.

#### **Review and Adoption**

- The Budget staff work with the City Administrator to review department requests, to compare the projected revenues against the requested expenditures by fund.
- Staff presents a balanced budget to the Mayor.
- Mayor reviews each budget request with staff and makes adjustments to the budget to develop his/her proposed budget.
- Mayor's proposed budget presented to Council and public.
- Public hearings held on the proposed budget.
- Council members propose adds/deletes to the budget and vote on them. Public provides input.
- Budget adopted at the 2nd Hearing.

#### **Implementation**

- The City Administrator and the Office of Strategic Planning and Budgeting work throughout the year to implement and monitor the City's budget. Services, programs, and projects in the Approved Budget are carried out by City Departments.
- Each month a budget report is submitted to the Administration, Finance, and Recreation & Parks committee to provide a status report on revenues and expenditures.
- The Office of Strategic Planning and Budgeting also prepares a Budget Initiative Progress Report that provides a quarterly update on the new intiatives that were approved by Mayor & Council.
- The Office of Strategic Planning and Budgeting also reviews and approves all check requests and requisitions for accuracy. Departments are not allowed to exceed expenditures at the department by fund level.