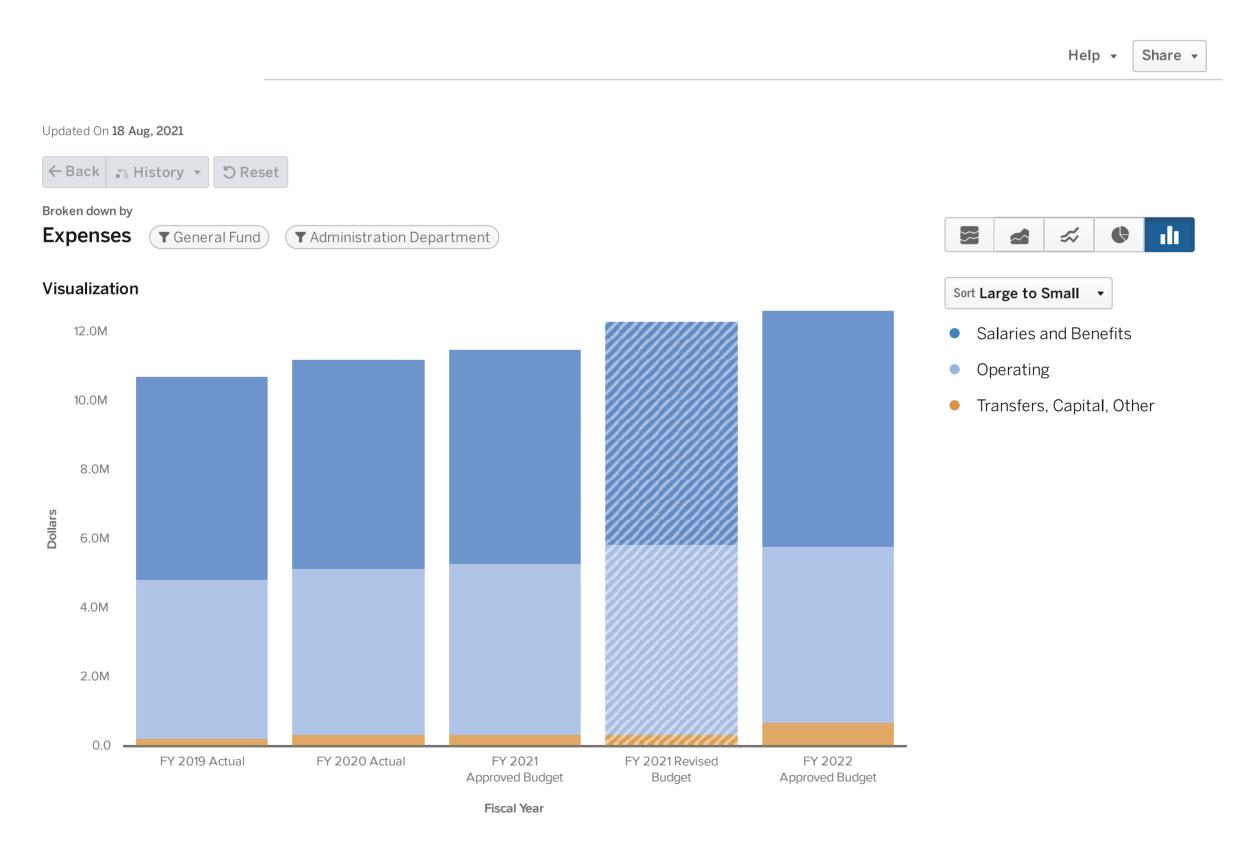

| \$  | 19,750    |
| Operating Total                                                              | \$  | 494,774   |
| Maintenance Capital                                                          |     |           |
| Citywide Facilities Maintenance - Planned Maintenance for up to 70 Buildings |     |           |
| Based on Facility Condition Assessment (FCA) (Partially Unfunded)            | \$  | 2,077,806 |
| IT Equipment Replacement Program                                             | \$  | 25,000    |
| Maintenance Capital Total                                                    | \$  | 2,102,806 |
| Unfunded Request Total                                                       | \$  | 2,597,580 |

# Administration Department General Fund Expenditures by Type



# Administration Department General Fund Expenditures by Line Item



#### Data

| Expand All                  | FY 2019 Actual | FY 2020 Actual | FY 2021 Approved Budget | FY 2021 Revised Budget | FY 2022 Approved Budget |
|-----------------------------|----------------|----------------|-------------------------|------------------------|-------------------------|
| ▶ Salaries and Benefits     | \$ 5,871,359   | \$ 6,064,427   | \$ 6,208,261            | \$ 6,476,365           | \$6,811,134             |
| ▶ Operating                 | 4,635,009      | 4,801,130      | 4,973,073               | 5,518,655              | 5,109,830               |
| ► Transfers, Capital, Other | 223,206        | 350,599        | 343,744                 | 343,744                | 697,457                 |
|