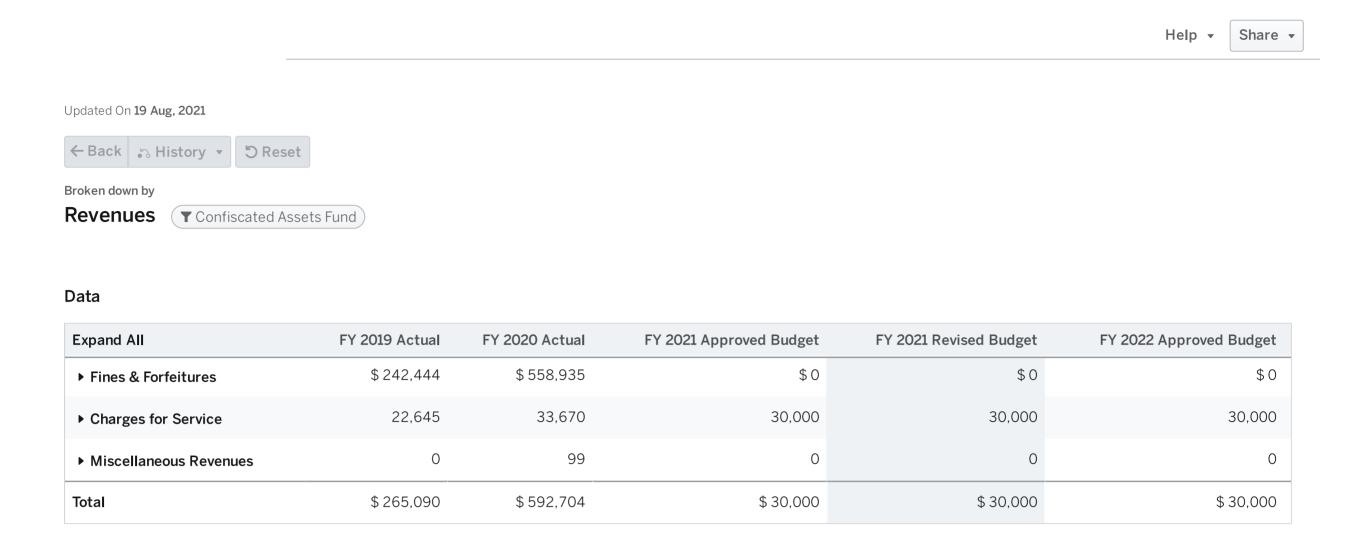

#### **Primary Services**

- General administration
- Planning
- Financial services
- Fire protection
- Police protection
- Parks
- Transportation services

Special Revenue Funds: Used to account for the proceeds of specific revenue sources that are restricted to expenditures for specified purposes. Special Revenue Funds currently used are: Leita Thompson Rental Fund, Confiscated Assets Fund, E-911 Fund, State Grant Fund, Federal Grant Fund, Tree Bank Fund, Soil and Erosion Fund, County/Local Grant Fund, Hotel/Motel Revenue Fund, Auto Rental Excise Tax Fund, and Special Events Fund.