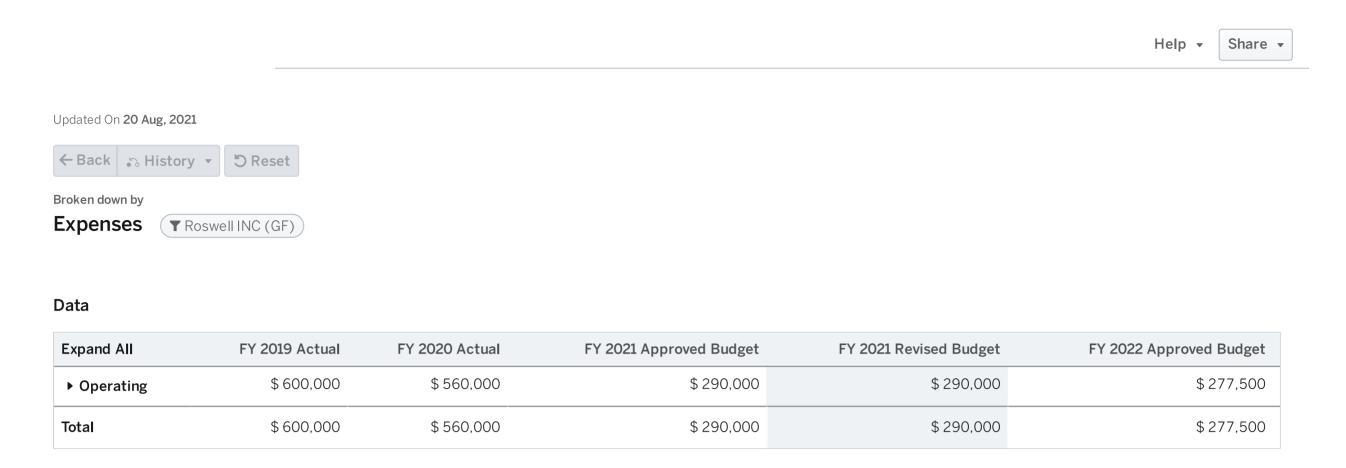

Arts Fund Total                                                          | \$ | 148,000 |
| Roswell Historical Society                                                       |    |         |
| Cemetery Improvements                                                            | \$ | 50,000  |
| Roswell Historical Society Total                                                 | \$ | 50,000  |
| Unfunded Request Total                                                           | \$ | 209,412 |
|                                                                                  |    |         |

# Citywide in General Fund Expenditures by Type



#### Citywide in General Fund Expenditures by Line Item



## Citywide in General Fund Expenditures by Cost Centers



## Partner Organization: Roswell INC



#### **Partner Organization: Roswell Arts Fund**

Note: the FY 2019 and 2020 Actual are displayed here for historical purposes. The actual expense was recorded in Recreation, Parks, Historic and Cultural Arts Fund in the Cultural Affairs Cost Center. (Link for interactive version)



#### Partner Organization: Roswell Arts Fund

Note: the FY 2019 and 2020 Actual are displayed here for historical purposes. The actual expense was recorded in Recreation, Parks, Historic and Cultural Arts Fund in the Cultural Affairs Cost Center. (<u>Link for interactive version</u>)



## Partner Organization: Roswell Historical Society

Note: the FY 2019 and 2020 Actual are displayed here for historical purposes. The actual expense was recorded in Recreation, Parks, Historic and Cultural Arts Fund in the R