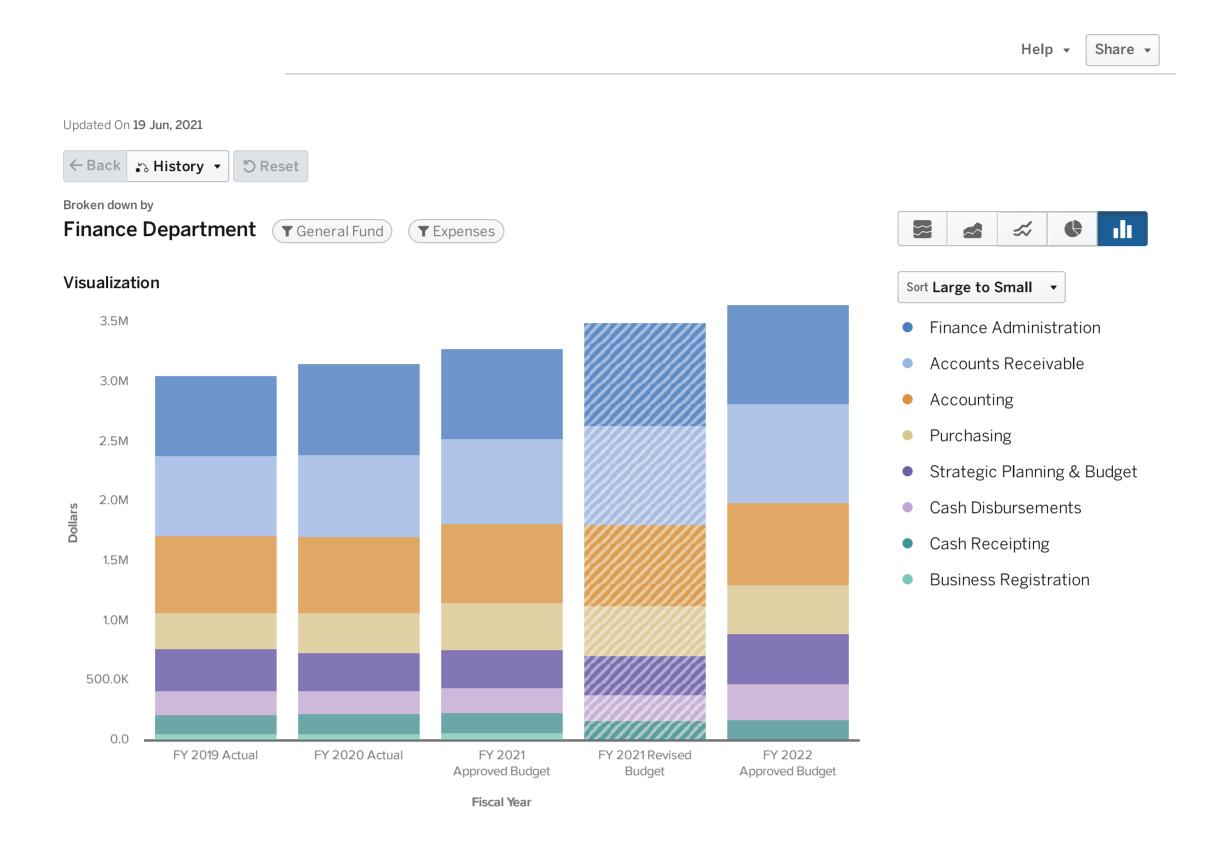

Fire Department: \$12,093,696

Transportation Department: \$9,310,942

City-wide: \$4,096,407

Community Development Department:

\$3,906,749

Finance Department: \$3,645,171