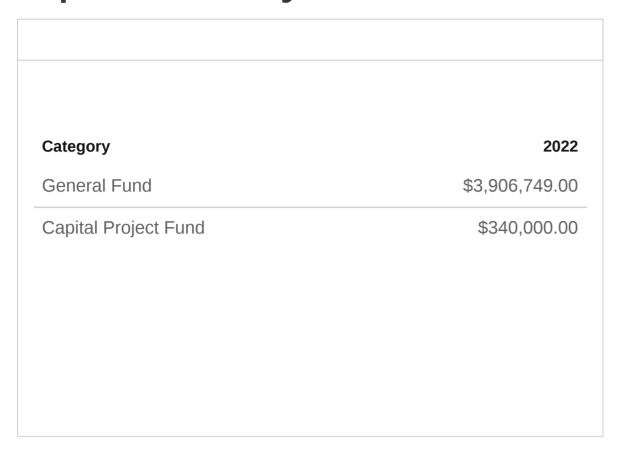

Fire Department: \$12,093,696

Transportation Department: \$9,310,942

City-wide: \$4,096,407

Community Development Department:

\$3,906,749

Finance Department: \$3,645,171