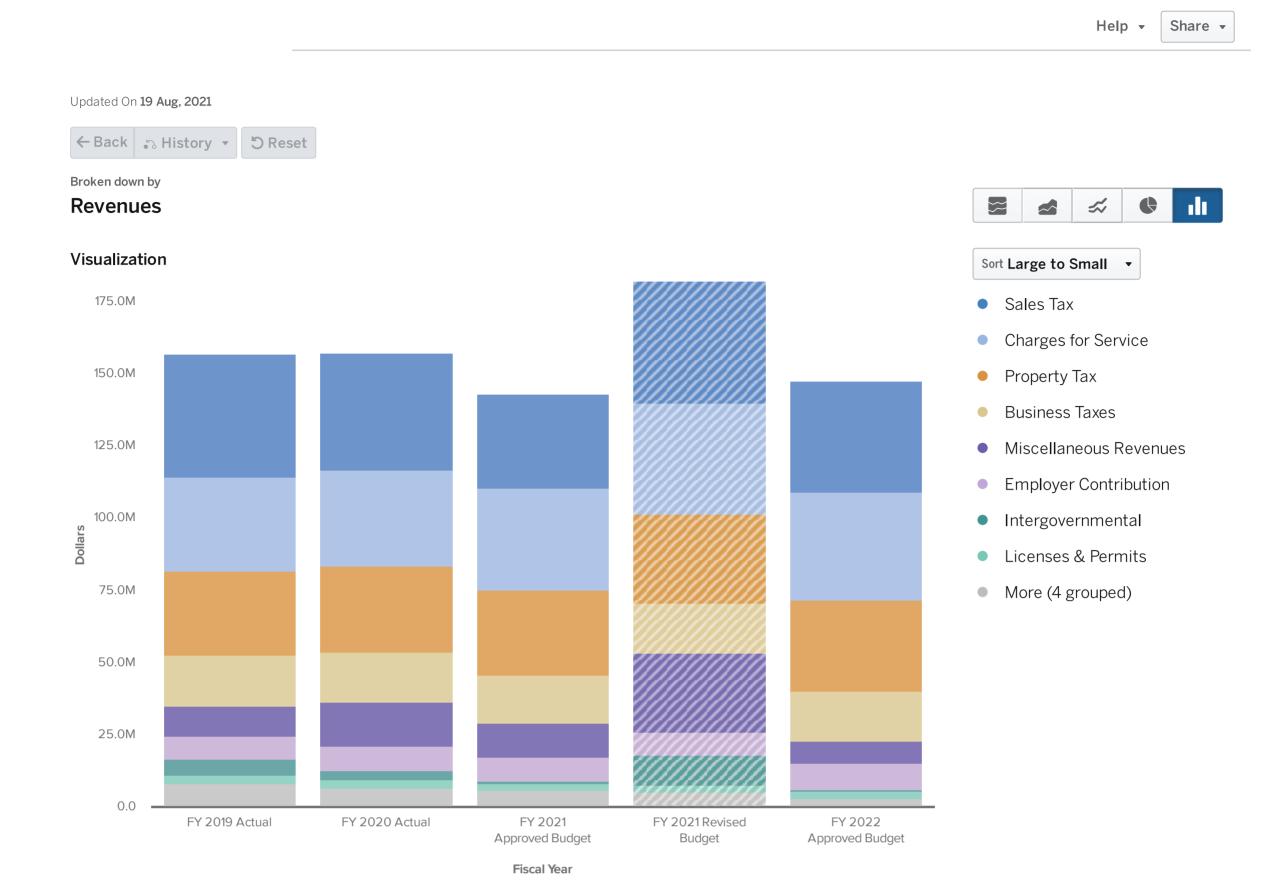

| 78,540                 | 73,740                  |
| County/Local Grant Fund     | 12,700         | 32,099         | 0                       | 32,641                 | (                       |
| Soil and Erosion Control    | 14,588         | 10,918         | 13,000                  | 13,000                 | 11,500                  |
| State Grant Fund            | 0              | 0              | 0                       | 20,176                 | (                       |
| Scholarship Endowment Fund  | 18             | 18             | 0                       | 0                      | (                       |
| otal                        | \$ 156,916,730 | \$ 157,355,517 | \$ 143,073,738          | \$ 181,952,041         | \$ 147,679,123          |

# Source of Funds by Type



#### **Source of Funds by Line Item**

|                                                                                                                                                                                                                                                                                                                                                                                                                                                                                        |                                                                                                                                                                      |