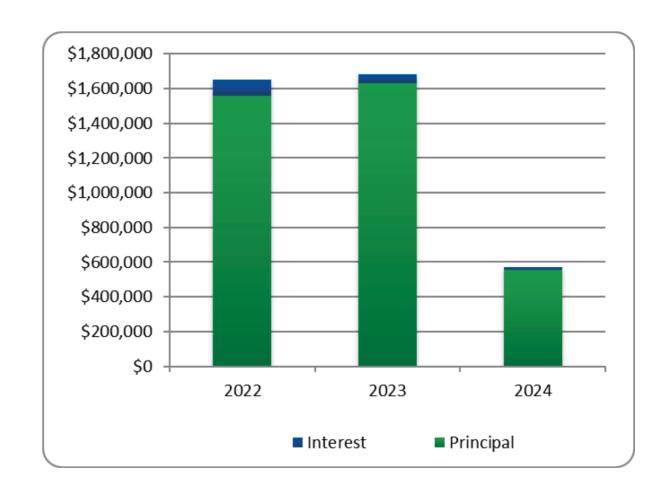

eries 2014 Bonds

| FYE       |             |           |             |
|-----------|-------------|-----------|-------------|
| June 30th | Principal   | Interest  | Total       |
| 2022      | \$535,000   | \$50,250  | \$585,250   |
| 2023      | \$585,000   | \$34,200  | \$619,200   |
| 2024      | \$555,000   | \$16,650  | \$571,650   |
| TOTAL     | \$1,675,000 | \$101,100 | \$1,776,100 |

#### TOTAL - All Bonds

| FYE       |             |           |             |
|-----------|-------------|-----------|-------------|
| June 30th | Principal   | Interest  | Total       |
| 2022      | \$1,560,000 | \$91,650  | \$1,651,650 |
| 2023      | \$1,630,000 | \$55,100  | \$1,685,100 |
| 2024      | \$555,000   | \$16,650  | \$571,650   |
| TOTAL     | \$3,745,000 | \$163,400 | \$3,908,400 |



# Legal Debt Margin Calculation Comprehensive Annual Financial Report Fiscal Year 2020 City of Roswell, Georgia

The City of Roswell has a formal debt service policy that is utilized along with the regulations governed by the State of Georgia. The Constitution for the State of Georgia states that "The debt incurred by any county, municipality, or other political subdivision of this state, including debt incurred on behalf of any special district, shall never exceed 10% of the assessed value of all taxable property within such county, municipality, or political subdivision; and no such county, municipality, or other political subdivision shall incur any new debt without the assent of a majority of the qualified voters of such county, municipality, or political subdivision voting in an ele