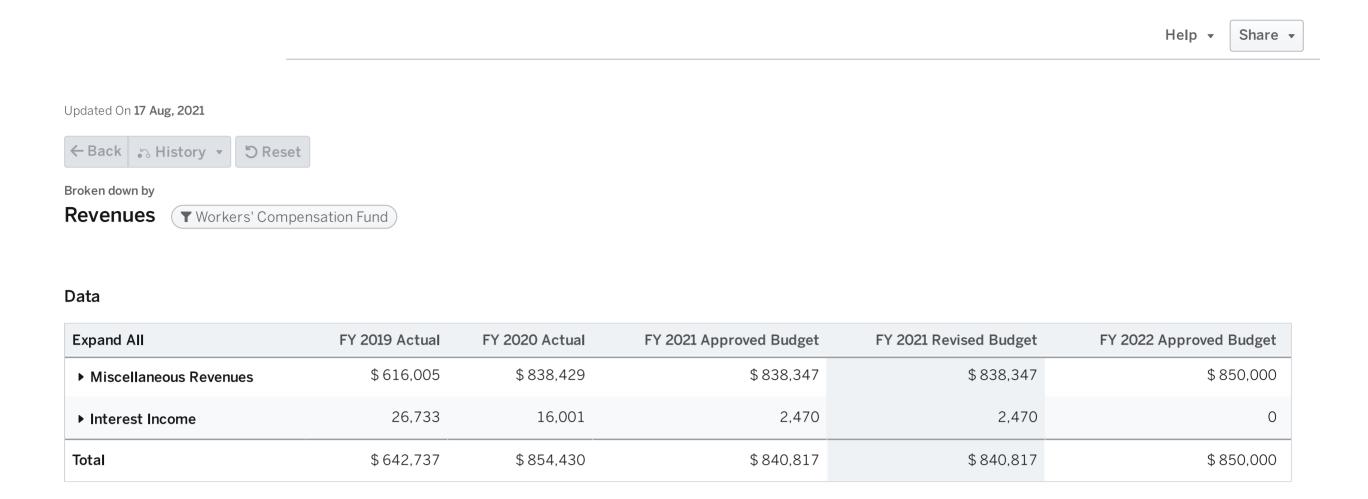

| \$<br>844,174 |
| Group Health Increase                                                 | \$<br>1,237   |
| Employee Salary Increase (Average of 3%) Starting January 1, 2022     | \$<br>1,023   |
| Operating Request Total                                               | \$<br>2,260   |
| FY 2022 Operating Total                                               | \$<br>846,434 |
|                                                                       |               |
| FY 2022 Total Budget                                                  | \$<br>846,434 |
| FY 2022 Reserve by Policy                                             | \$<br>_       |
| FY 2022 Estimated Ending Available Fund Balance                       | \$<br>75,938  |

#### Worker's Compensation Fund Revenues by Line Item



## Worker's Compensation Fund Expenditures by Type



City of Roswell 106 FY 2022 Approved Budget

### Worker's Compensation Fund Expenditures by Line Item



#### Data

| Expand All              | FY 2019 Actual | FY 2020 Actual | FY 2021 Approved Budget | FY 2021 Revised Budget | FY 2022 Approved Budget |
|-------------------------|----------------|----------------|-------------------------|------------------------|-------------------------|
| ▶ Salaries and Benefits | \$ 920,137     | \$ 543,863     | \$ 677,216              | \$ 681,052             | \$ 683,674              |
| ▶ Operating             | 134,847        | 157,277        | 162,760                 | 168,504                | 162,760                 |
| Total                   | \$ 1,054,984   | \$ 701,139     | \$ 839,976