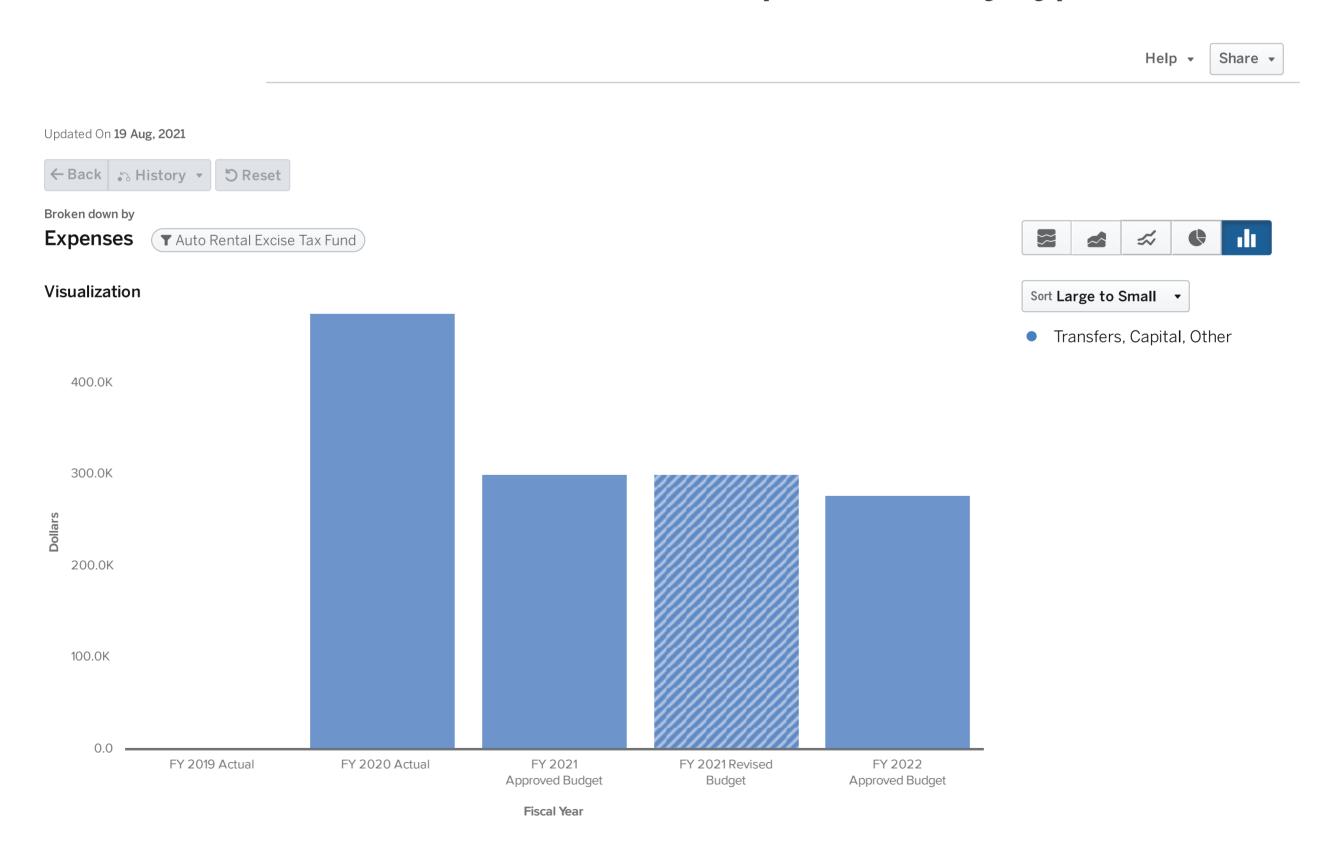

| \$<br>300,000   |
| Transfer to General Fund for Promotion of Industry, Trade, and Commerce | \$<br>277,500   |
| One Time Costs Removed                                                  | \$<br>(300,000) |
| FY 2022 Base Budget                                                     | \$<br>277,500   |
|                                                                         |                 |
| FY 2022 Total Budget                                                    | \$<br>277,500   |
| FY 2022 Reserve by Policy                                               | \$<br>_         |
| FY 2022 Estimated Ending Available Fund Balance                         | \$<br>55,689    |

#### Auto Rental Excise Tax Fund Revenues by Line Item



## Auto Rental Excise Tax Fund Expenditures by Type



# Auto Rental Excise Tax Fund Expenditures by Line Item



# Administration Department

Citywide Expenditures - The "Citywide" designation is used to account for funding that is not specifically associated with any single department. Internal Service Funds, contingencies, unspecified grant match, and contribution to Capital are all accounted for in "Citywide Expenditures."

# Citywide in General Fund Changes from FY 2021 to 2022

#### FY 2022 General Fund - City-Wide

| FY 2021 Approved Budget                                                             | \$<br>5,505,273   |
|-------------------------------------------------------------------------------------|-------------------|
| Fleet Rate and Lease Adjustment                                                     | \$<br>(249,432)   |
|