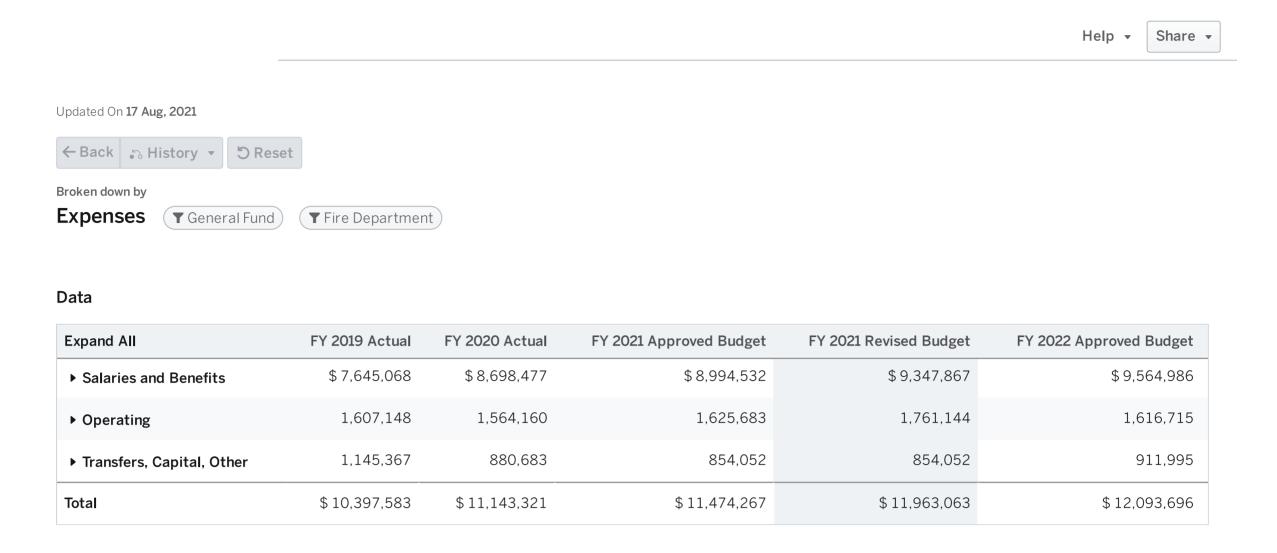

Fire Department: \$12,093,696

Transportation Department: \$9,310,942

City-wide: \$4,096,407

Community Development Department:

\$3,906,749

Finance Department: \$3,645,171