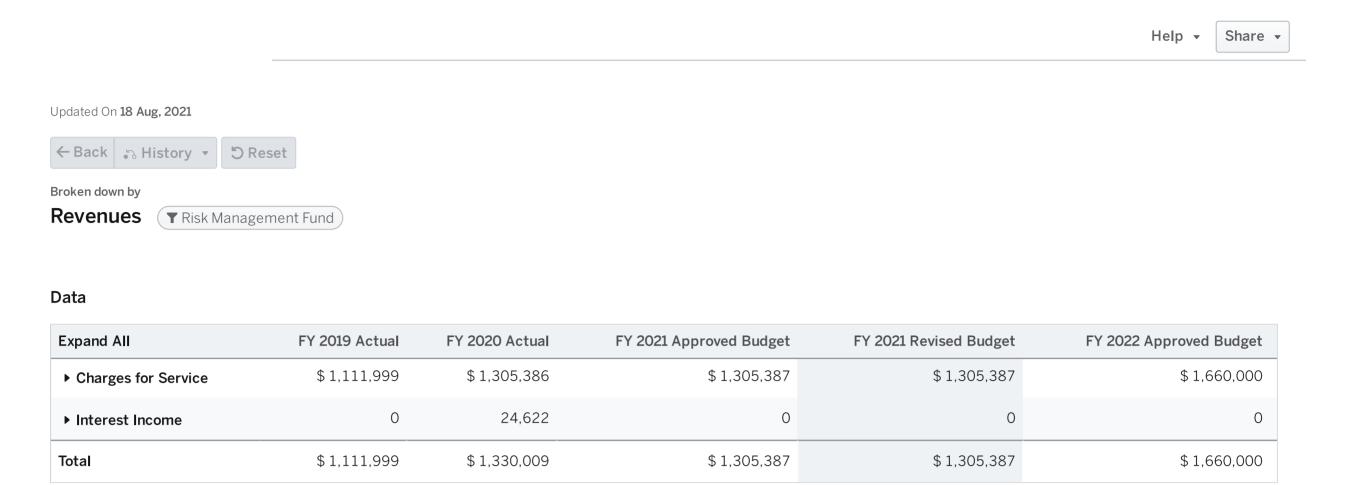

br>1,237     |
| Employee Salary Increase (Average of 3%) Starting January 1, 2022     | \$<br>1,537     |
| Operating Request Total                                               | \$<br>2,774     |
| FY 2022 Operating Total                                               | \$<br>1,787,683 |
|                                                                       |                 |
| FY 2022 Total Budget                                                  | \$<br>1,787,683 |
|                                                                       |                 |
| FY 2022 Reserve by Policy                                             | \$<br>_         |
| FY 2022 Estimated Ending Available Fund Balance                       | \$<br>250,435   |

### Risk Management Fund Revenues by Line Item



### Risk Management Fund Expenditures by Line Item



\$1,542,429

\$1,332,083

Total

\$1,577,641

\$1,695,892

\$1,787,683

### Risk Management Fund Expenditures by Type



To preserve and protect the natural and built environments, promote a balanced economy in the City of Roswell by the use of best planning and development practices and the responsible enforcement of ordinances and regulations, and provide professional and efficient customer service.

### Who we are

Community Development consists of the Administration, Planning and Zoning, Building, Engineering, and Code Enforcement Divisions. The Community Development Department is responsible for current and long range planning, enforcing zoning and property maintenance regulations, issuing land disturbance, tree removal, and buil