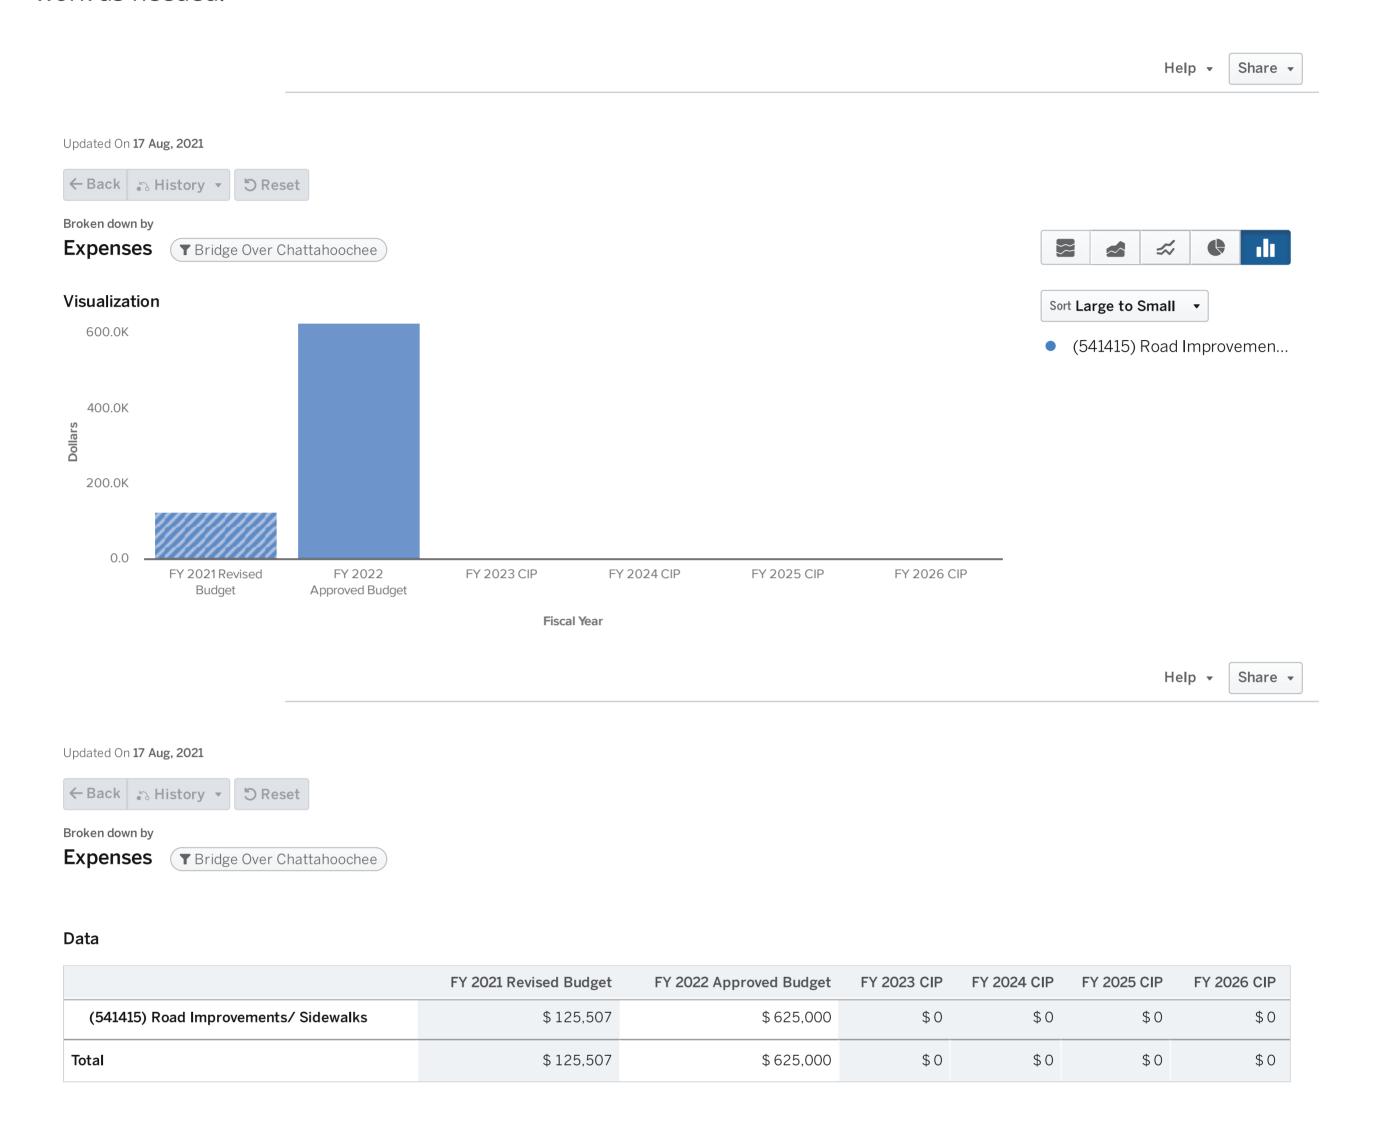

uction to begin shortly thereafter.

ARC has just awarded Roswell an additional \$2 million in new federal funding for this project's construction in FY 2022. These funds do require a local match amount and the new funds can be authorized in FY 2022. This new funding will be combined with the previous federal earmark funding. Assuming both Roswell and Sandy Springs fund the FY22 request, this project will be fully funded for Construction.

**Operating Budget Impact:** Bridges are maintained through a Bridge Maintenance and Safety Program in Capital.

#### Current Capital Funding and Capital Improvement Plan for Implementation of Chattahoochee River Pedestrian Bridge

FY 2021 funding is for Design work and FY 2022 is for Children's Storm Water Garden construction and other work as needed.



### **Bridge Maintenance and Safety Program**



Project Start Date: Ongoing, 7/1/2021

Estimated Completion Date: Ongoing, 12/31/2022

**Department:** Transportation

**Strategic Initiative:** Dynamic Transportation Network

that Optimizes Mobility

**Description:** Bridge maintenance activities are an important part of maintaining our existing assets and will ensure safe operation and help prolong the life expectancy of bridges. A map of all bridges in the City is shown on the left. The Safety program also includes installing or replacing damaged infrastructure including safety guardrails.

Replacing guardrails is important as multiple locations around the city get damaged each year by vehicles departing the roadway. While the damage is unfortunate, the guardrail is doing its job and l