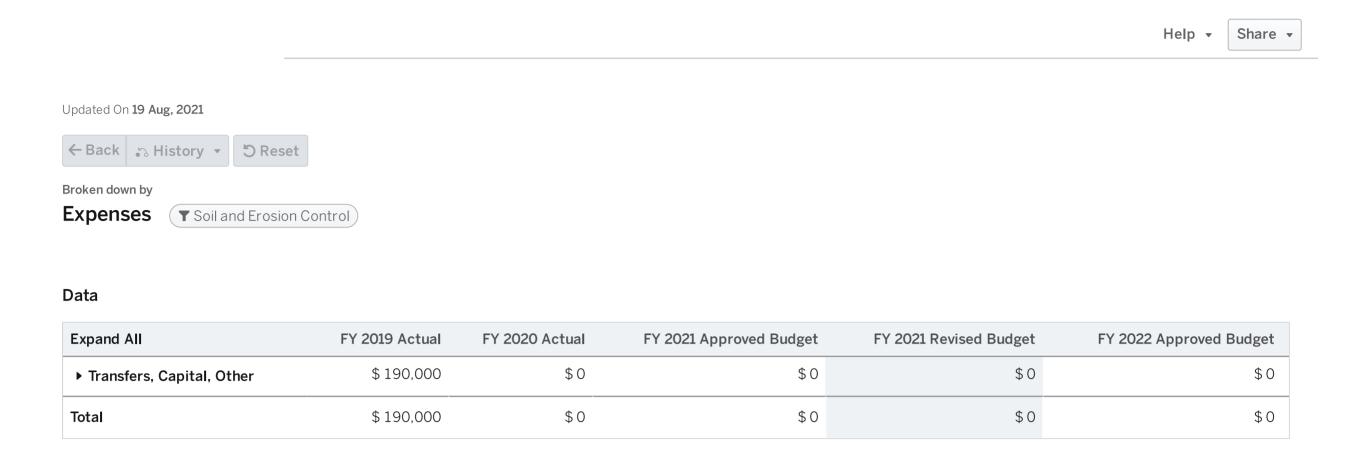

ance | \$<br>38,961 |

### Soil Erosion Fund Revenues by Line Item



Broken down by

← Back 5 History ▼

Revenues Soil and Erosion Control

5 Reset

#### Data

| Expand All           | FY 2019 Actual | FY 2020 Actual | FY 2021 Approved Budget | FY 2021 Revised Budget | FY 2022 Approved Budget |
|----------------------|----------------|----------------|-------------------------|------------------------|-------------------------|
| ▶ Licenses & Permits | \$ 14,588      | \$10,918       | \$ 13,000               | \$ 13,000              | \$ 11,500               |
| Total                | \$ 14,588      | \$10,918       | \$ 13,000               | \$ 13,000              | \$ 11,500               |

City of Roswell 122 FY 2022 Approved Budget

### Soil Erosion Fund Expenditures by Line Item



### Soil Erosion Fund Expenditures by Type



City of Roswell 123 FY 2022 Approved Budget



# Environmental/Public Works Department

To protect and enhance the environment for our community as we strive to exceed expectations every day with caring and efficient responsiveness.



### Who we are

The Environmental/Public Works Department is responsible for a range of environmental services for the City and its citizens, including production and distribution of drinking water for a portion of the City, solid waste management, stormwater management and watershed protection, and environmental education and enforcement. The Department is responsible for the City Fleet Services that provides vehicle and equipment repairs, the fueling system, and together with Finance manages the vehicle leasi