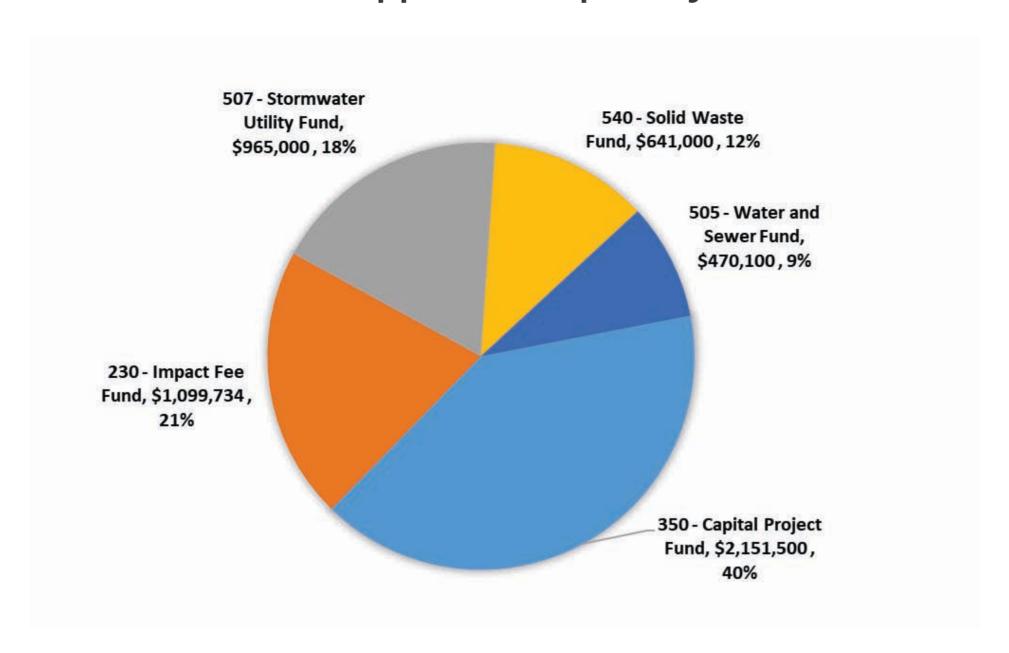

Roswell Area Park Outdoor Pool Renovation Plan                                        | \$ | 31,000      |
| Woodstock NB Left Turn Lane at Crabapple Middle School                                | \$ | 350,000     |
| One Time Capital Request Total                                                        | \$ | 1,871,500   |
| FY 2022 Capital Total                                                                 | \$ | 2,901,500   |
| FY 2022 Total Budget                                                                  | \$ | 5,367,286   |
| FY 2022 Reserve by Policy                                                             | \$ | 1,094,583   |
| FY 2022 Estimated Ending Available Fund Balance                                       | \$ | 174,280     |

## FY 2022 Approved Capital by Fund



## FY 2022 Approved Capital by Department



## **Maintenance Capital**

Maintenance Capital projects are intended to maintain or replace existing assets.

## **Maintenance Capital by Fund**

|                                                                    | FY 2022<br>Approved<br>Budget | FY 2023 CIP<br>Request | FY 2024 CIP<br>Request | FY 2025 CIP<br>Request | FY 2026 CIP<br>Request | FY 2027 CIP<br>Request |
|--------------------------------------------------------------------|-------------------------------|------------------------|------------------------|------------------------|------------------------|------------------------|
| 350 - Capital Project Fund                                         |                               |                        |