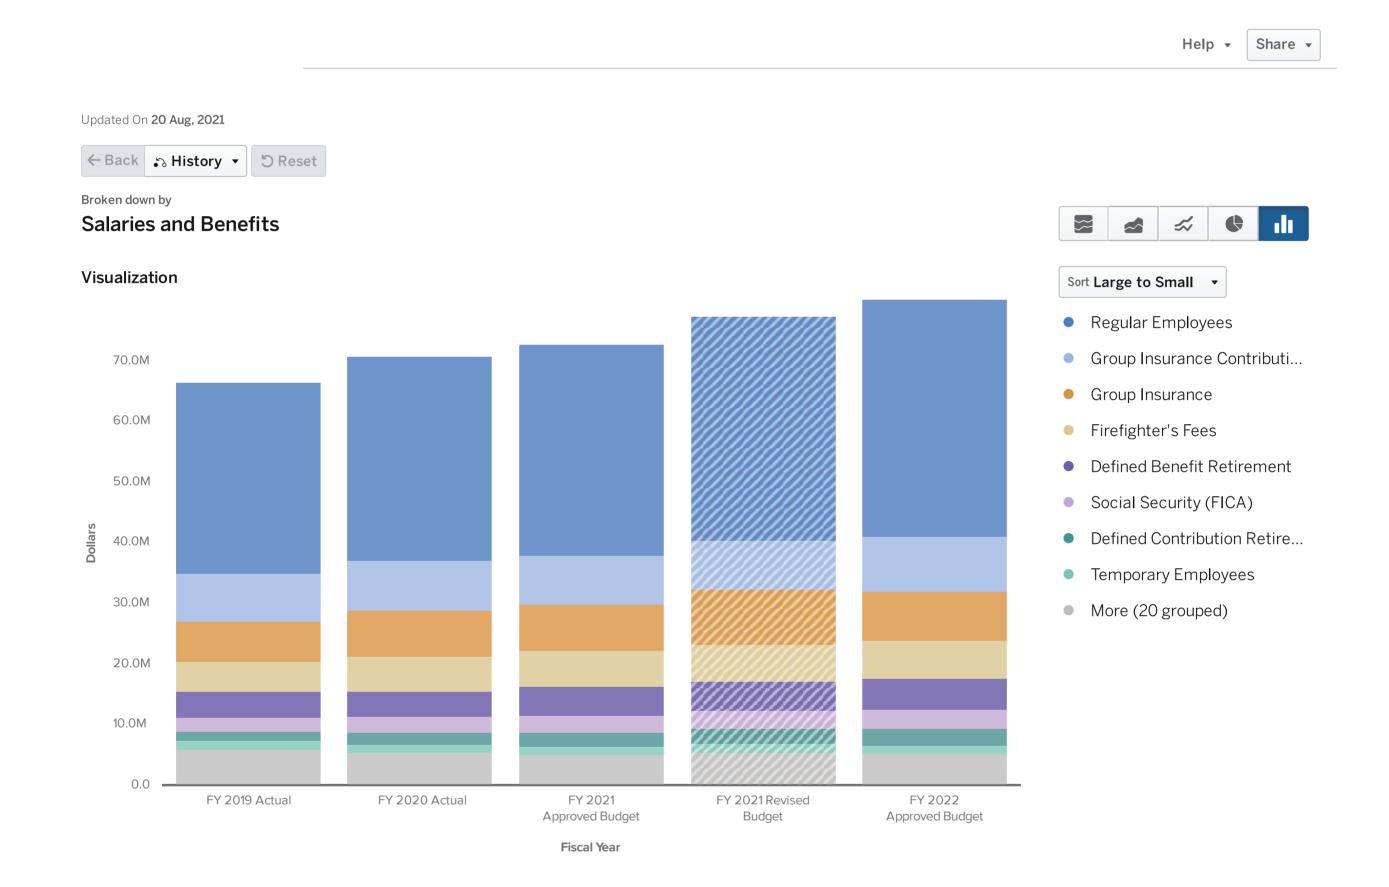

il: Work Session (February 22, 2021)

The FY 2022 revenue projections for some major funds were presented to Mayor and council at avwork session on February 22, 2021.

The recording of the worksession is available on City of Roswell's website, YouTube and Facebook (interactive version: video embedded on right).



# Personnel Information

FY 2022 Approved Budget Book

#### Expenditures for Salaries and Benefits for all funds

Salaries and Benefits make up <u>\$79.7</u> million of the FY 2022 Budget. This is an increase of <u>\$6.9</u> million or <u>9.4%</u> over the FY 2021 Approved Budget. The establishment of a new pay structure implemented in March of 2021 continues to impact salaries city-wide, as half was implemented in March and the other half will be effective as of January, 2022.



# Full Time Employee Information

FY 2022 Approved budget authorizes a total of **632** employees, including <u>2</u> new employees, add (1) Budget Analyst and (1) Transfer Station Attendant.

There are 11 full time employees authorized that are not funded for the FY 2022 budget (9 Police Officers, Transportation Contract Administrator (filled with part time), and a Branding position in Administration Department.

During FY 2021, through Mayor and Council action, we added 1 full time employee at first quarter budget review and 4 additional full time employees at mid year budget. The positions were (1) Full-Time Building

Plans Reviewer, (1) Full-Time K9 Sergeant, (1) Full-Time Internal Affairs Investigator, (1) Economic Development Director Position, and (1) Full-Time Water Construction/