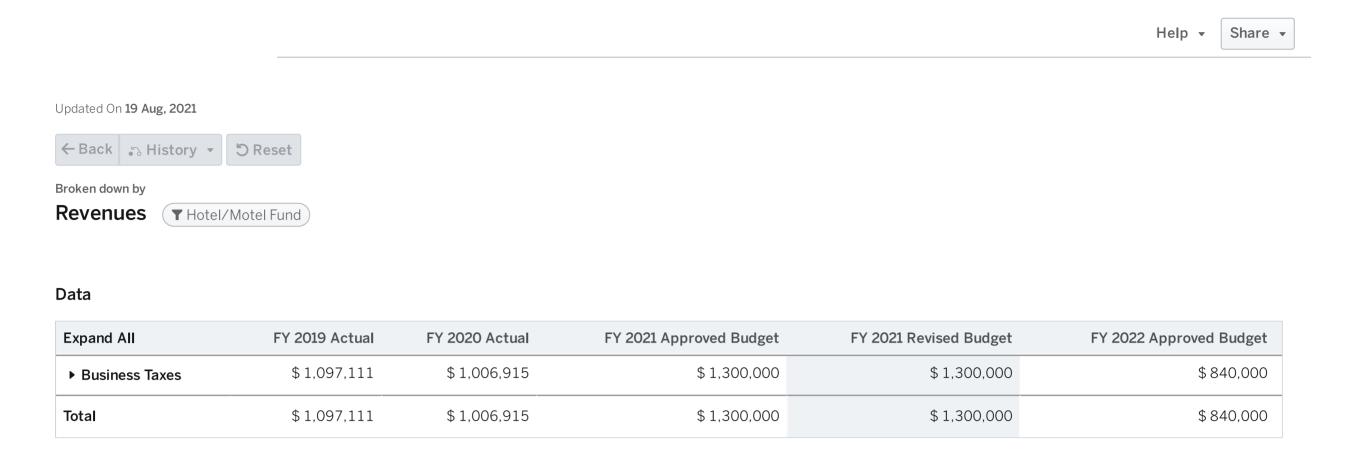

equest to be considered upon                                       | ٨  | F0 000    |
| presentation of marketing plan at future Mayor and Council meeting)                                              | \$ | 50,000    |
| Film Roswell Campaign Marketing (Funding request to be considered upon                                           |    |           |
| presentation of marketing plan at future Mayor and Council meeting)                                              | \$ | 50,000    |
| PartnerOrganization Total                                                                                        | Ş  | 100,000   |
| Unfunded Request Total                                                                                           | \$ | 100,000   |

## Hotel/Motel Fund Revenues by Line Item



## Hotel/Motel Fund Expenditures by Type



## Hotel/Motel Fund Expenditures by Line Item



## Hotel/Motel Fund Expenditures by Cost Centers



| Expand All                                                  | FY 2019 Actual | FY 2020 Actual | FY 2021 Approved Budget | FY 2022 Approved Budget |
|-------------------------------------------------------------|----------------|----------------|-------------------------|-------------------------|
| ▶ City-wide                                                 | \$ 695,536     | \$ 600,000     | \$ 568,750              | \$ 367,500              |
| ► Administration Department                                 | 193,423        | 170,051        | 406,200                 | 306,200                 |
| ▶ Recreation, Parks, Historic & Cultural Affairs De