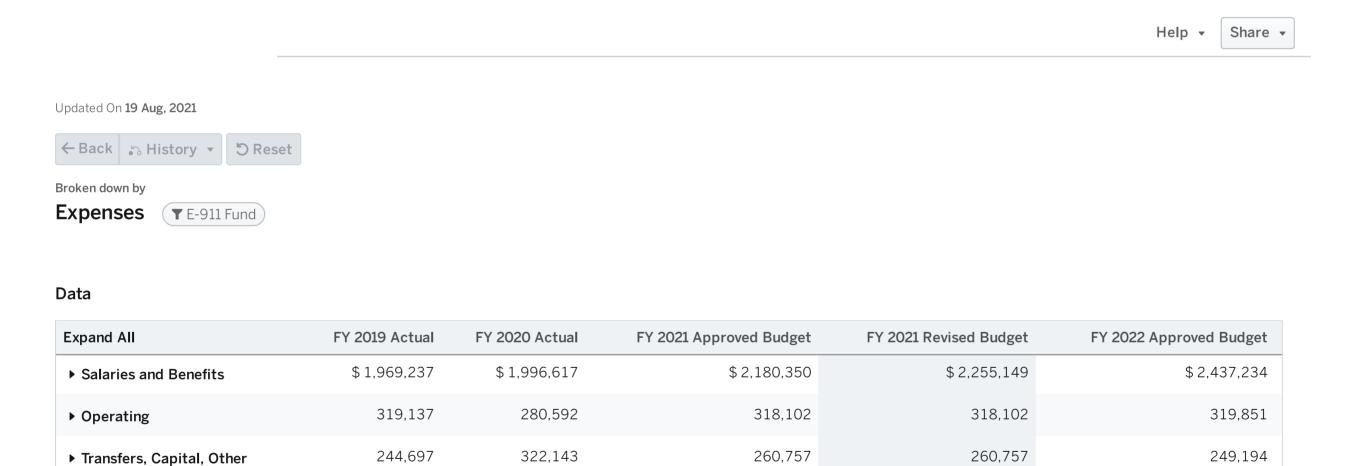

----------|
| ► Charges for Service    | \$ 2,359,540   | \$ 2,309,423   | \$ 2,360,953            | \$ 2,360,953           | \$ 2,369,648            |
| ► Miscellaneous Revenues | 0              | 0              | 0                       | 0                      | 290,000                 |
| ▶ Interest Income        | 3,430          | 0              | 0                       | 0                      | 0                       |
| ▶ Business Taxes         | 603            | 620            | 0                       | 0                      | 0                       |
| Total                    | \$ 2,363,573   | \$ 2,310,043   | \$ 2,360,953            | \$ 2,360,953           | \$ 2,659,648            |



# **E-911 Fund Expenditures by Type**



# **E-911 Fund Expenditures by Line Item**



\$ 2,759,209

\$ 2,834,008

\$3,006,279

Total

\$2,533,071

\$2,599,352



## Who are we

The Confiscated Assets Fund is a special revenue fund used to account for the proceeds of specific revenue sources that are legally restricted to expenditures from the sale of confiscated assets. This fund enhances the Special Investigations Section general fund cost center, as well as other special projects with in the Police General Fund. This cost center is funded solely through property and asset forfeitures. State law specifically prohibits the use of forfeited assets for the payment of salaries or rewards to law enforcement personnel. There are no employees assigned to this cost center; however, overtime associated with investigations is included and allowable.

# **Opportunities**

Our partn