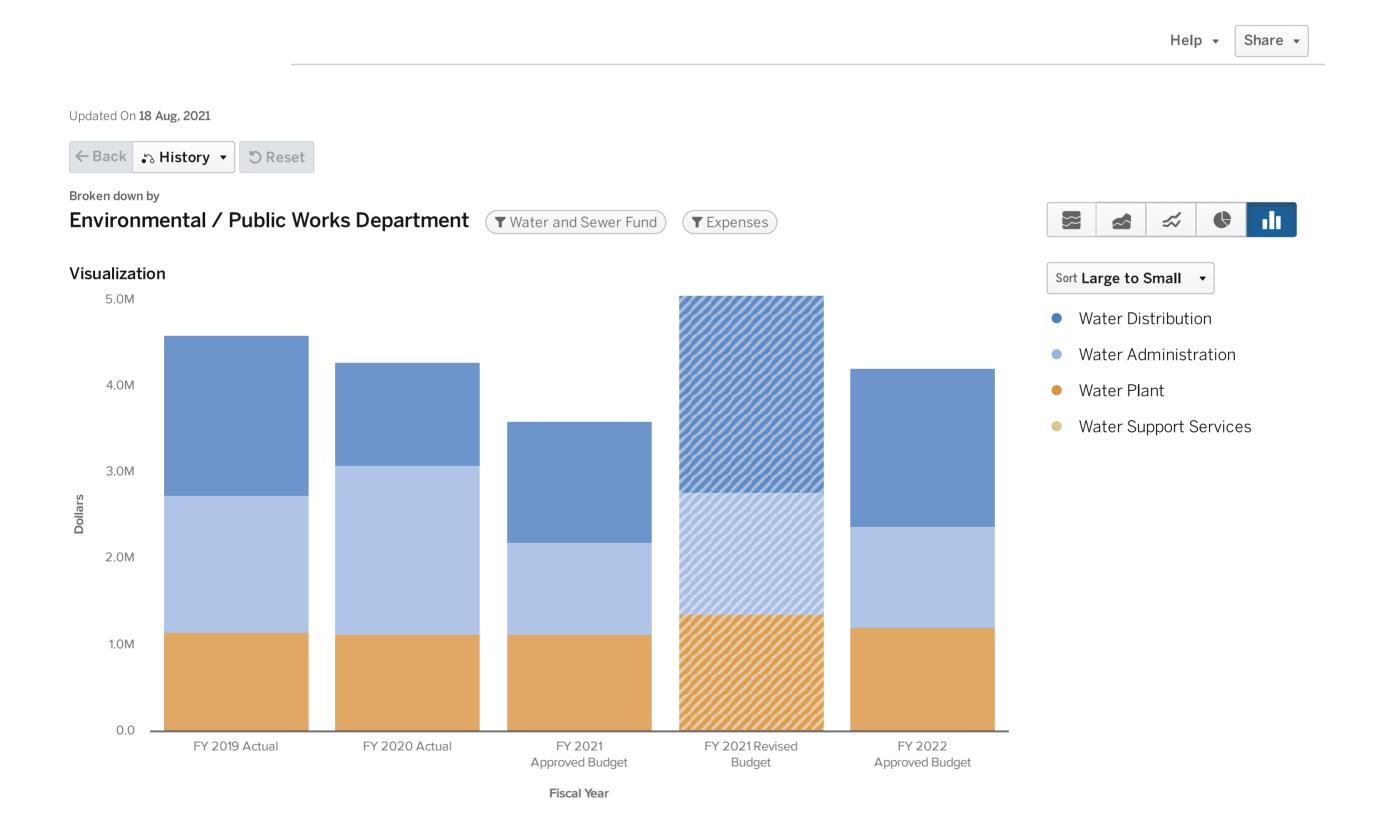

### **Environmental / Public Works**

| Measure                                                                | FY 2019<br>ACTUALS | FY 2020<br>ACTUALS | FY 2021<br>TARGET | FY 2021<br>ACTUAL | VARIANCE | FY 2022<br>TARGET |
|------------------------------------------------------------------------|--------------------|--------------------|-------------------|-------------------|----------|-------------------|
| Maintain nonrevenue Water Usage of less than<br>10%                    | 5%                 | 10%                | <10%              | 10%               | -2%      | <10%              |
| Average response time to Water emergencies (Hours)                     | 1.9                | 1.6                | <2.0              | 1.6               | 0.4      | <2.0              |
| Percentage of Stormwater System Inspected in<br>the current year       | 20%                | 20%                | 20%               | 20%               | 0%       | 20%               |
| Percentage of Solid Waste Complaints resolved by COB next business day | N/A                | 85%                | 85%               | 70%               | -15%     | 75%               |
| Maintain WEX Fuel Cost at less than 10% of Total<br>Gasoline Spend     | 5%                 | 8%                 | <10%              | 17%               | -7%      | <10%              |