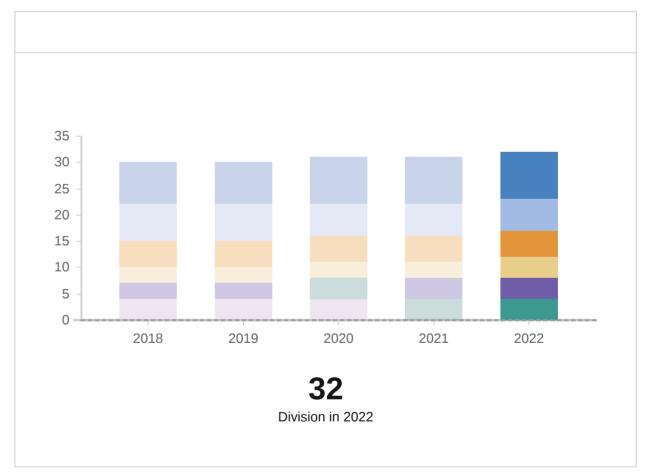

Fire Department: \$12,093,696

Transportation Department: \$9,310,942

City-wide: \$4,096,407

Community Development Department:

\$3,906,749

Finance Department: \$3,645,171