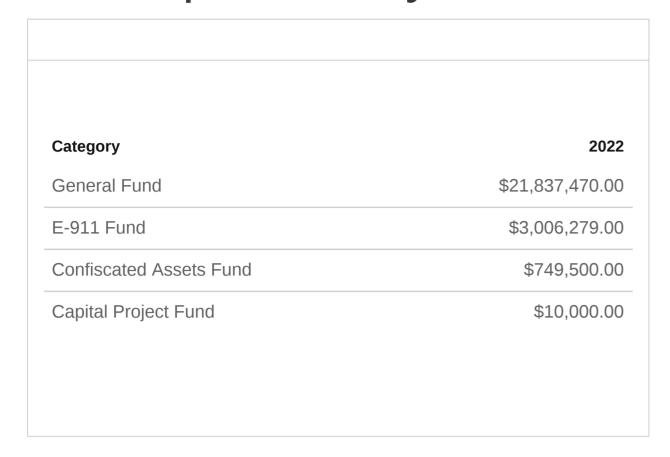

# General Fund **EXPENDITURES**

Sales Tax: \$25,600,000

Business Taxes: \$16,315,000

Charges for Service: \$3,515,373

Licenses & Permits: \$2,465,000

Budgeted Use of Reserves: \$1,865,179

Fines & Forfeitures: \$1,040,000

Intergovernmental: \$241,460

Miscellaneous Revenues: \$902,751

Interest Income: \$300,000

Police Department: \$21,837,470

Recreation, Parks, Historic & Cultural Affairs Department: \$14,815,539

Administration Department: \$12,618,421