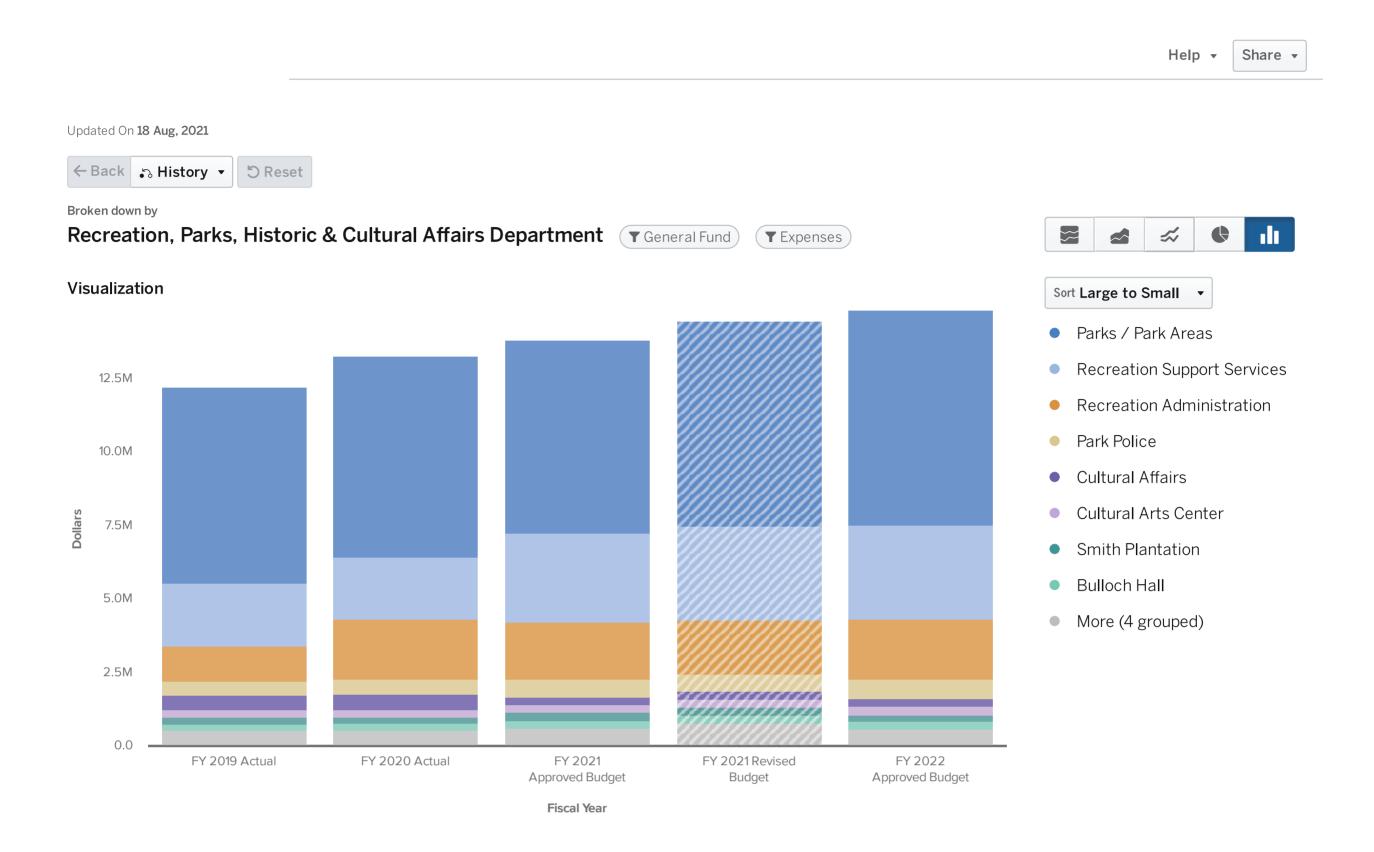

#### Recreation, Parks, Historic & Cultural Affairs

| Measure                                                                                                       | FY 2019<br>ACTUALS | FY 2020<br>ACTUALS | FY 2021<br>TARGET | FY 2021<br>ACTUAL | VARIANCE | FY 2022<br>TARGET |
|---------------------------------------------------------------------------------------------------------------|--------------------|--------------------|-------------------|-------------------|----------|-------------------|
| Percentage of completed program satisfaction<br>surveys that rate our programs above average or<br>excellent. | N/A                | 77%                | 85%               | 90.0%             | 5.0%     | 85% or<br>higher  |
| Percentage of program registration completed online                                                           | N/A                | 78%                | 80%               | 70.3%             | -9.7%    | 80% or<br>higher  |
| Percentage of work orders responded to within 24 working hours of the request.                                | N/A                | 100%               | 100%              | 100%              | 0.0%     | 100%              |
| Percentage increase in new household accounts annually                                                        | N/A                | 5%                 | 7%                | 7%                | 0.0%     | 7%                |
| Accuracy rate of schedule and budget projections for construction projects                                    | N/A                | 98%                | 90%               | 81%               | -9%      | Within 90%        |