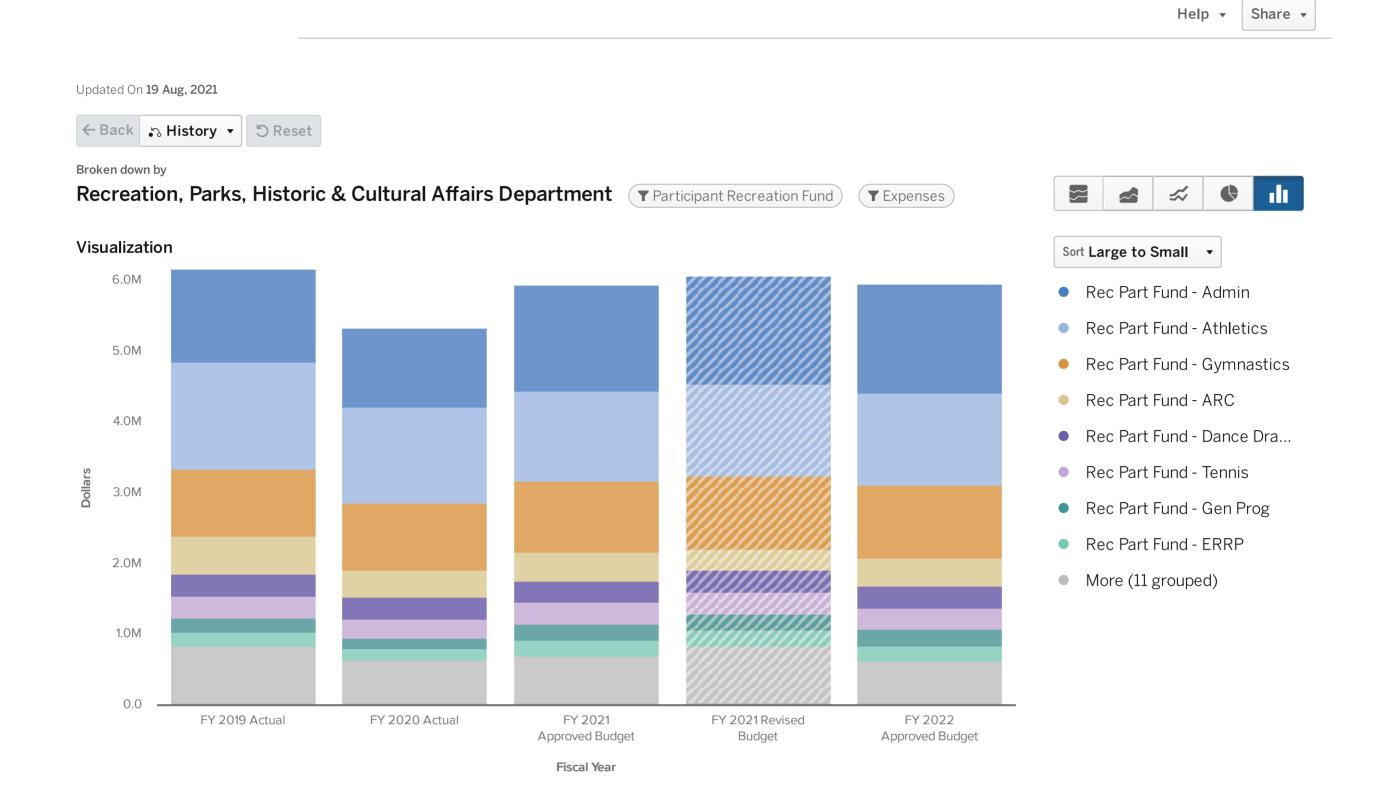

#### Recreation, Parks, Historic & Cultural Affairs

| Measure                                                                                                       | FY 2019<br>ACTUALS | FY 2020<br>ACTUALS | FY 2021<br>TARGET | FY 2021<br>ACTUAL | VARIANCE | FY 2022<br>TARGET |
|---------------------------------------------------------------------------------------------------------------|--------------------|--------------------|-------------------|-------------------|----------|-------------------|
| Percentage of completed program satisfaction<br>surveys that rate our programs above average or<br>excellent. | N/A                | 77%                | 85%               | 90.0%             | 5.0%     | 85% or<br>higher  |
| Percentage of program registration completed online                                                           | N/A                | 78%                | 80%               | 70.3%             | -9.7%    | 80% or<br>higher  |
| Percentage of work orders responded to within 24 working hours of the request.                                | N/A                | 100%               | 100%              | 100%              | 0.0%     | 100%              |
| Percentage increase in new household accounts annually                                                        | N/A                | 5%                 | 7%                | 7%                | 0.0%     | 7%                |
| Accuracy rate of schedule and budget projections for construction projects                                    | N/A                | 98%                | 90%               | 81%               | -9%      | Within 90%        |