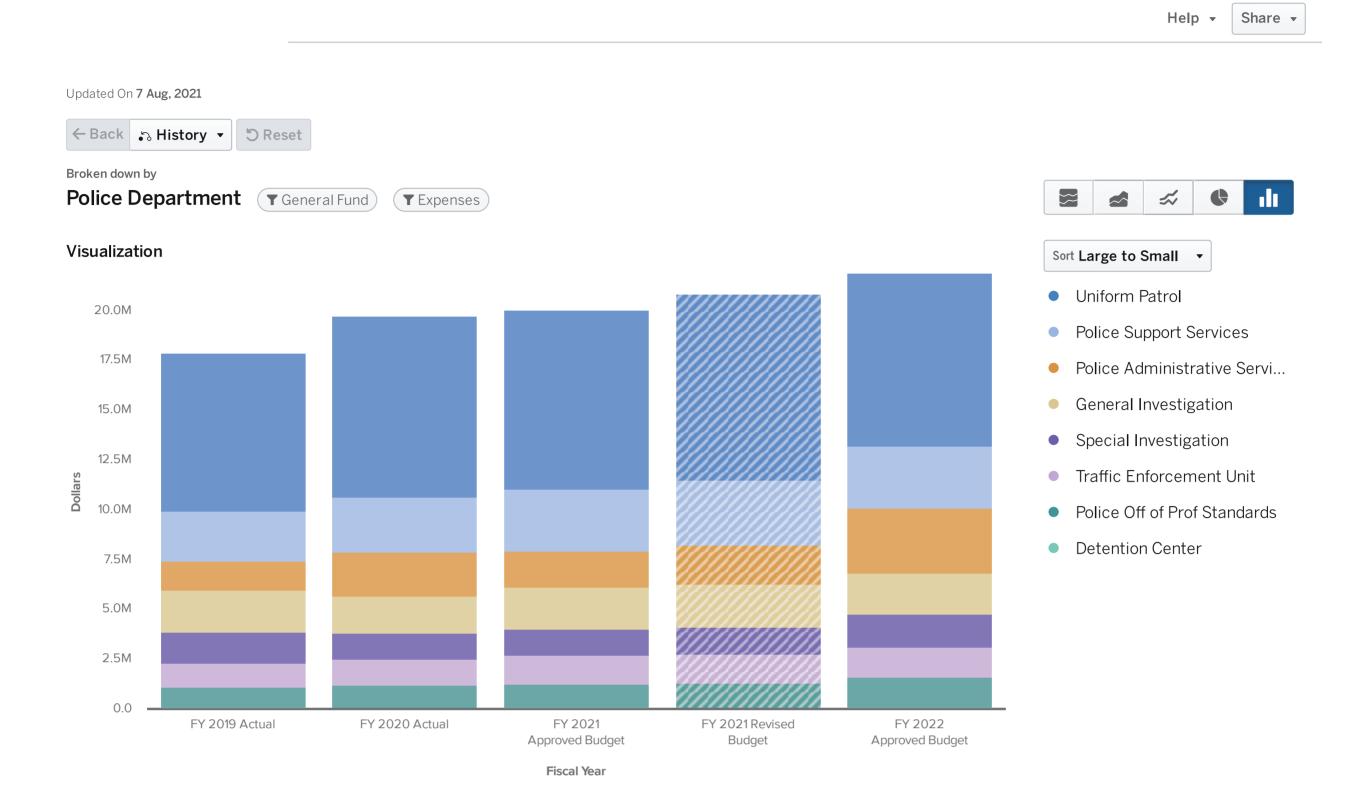

|
| Special Investigation          | 1,517,488      | 1,308,486      | 1,309,011               | 1,363,383              | 1,670,811               |
| Traffic Enforcement Unit       | 1,228,483      | 1,323,893      | 1,420,689               | 1,446,740              | 1,511,884               |
| Police Off of Prof Standards   | 990,546        | 1,145,493      | 1,161,571               | 1,280,282              | 1,488,110               |
| Detention Center               | 110,702        | 38,709         | 110,000                 | 14,180                 | 110,000                 |
| Total                          | \$ 17,849,484  | \$ 19,736,206  | \$ 20,017,568           | \$ 20,836,292          | \$ 21,837,470           |

# Police Department General Fund Expenditures by Cost Centers





## Who we are

The Division of Emergency Communications/E911 center is responsible for all non-emergency and emergency calls for persons requiring police, fire, or medical assistance within the city limits of Roswell. The 911 Center also handles all after hour emergency calls for water, streets, and public works. We are responsible for maintaining warrants, GCIC/NCIC entries and cancellations and all associated documentation. The Roswell 911 Center Communications Officers are the first of the first responders who interact with those who call for assistance. All 911 personnel receive extensive, high-level training and are certified through POST, GCIC, APCO, and triple-certified through the International Academies of Emergency Dispatch (IAED) for police, fire, and medical protocols. The