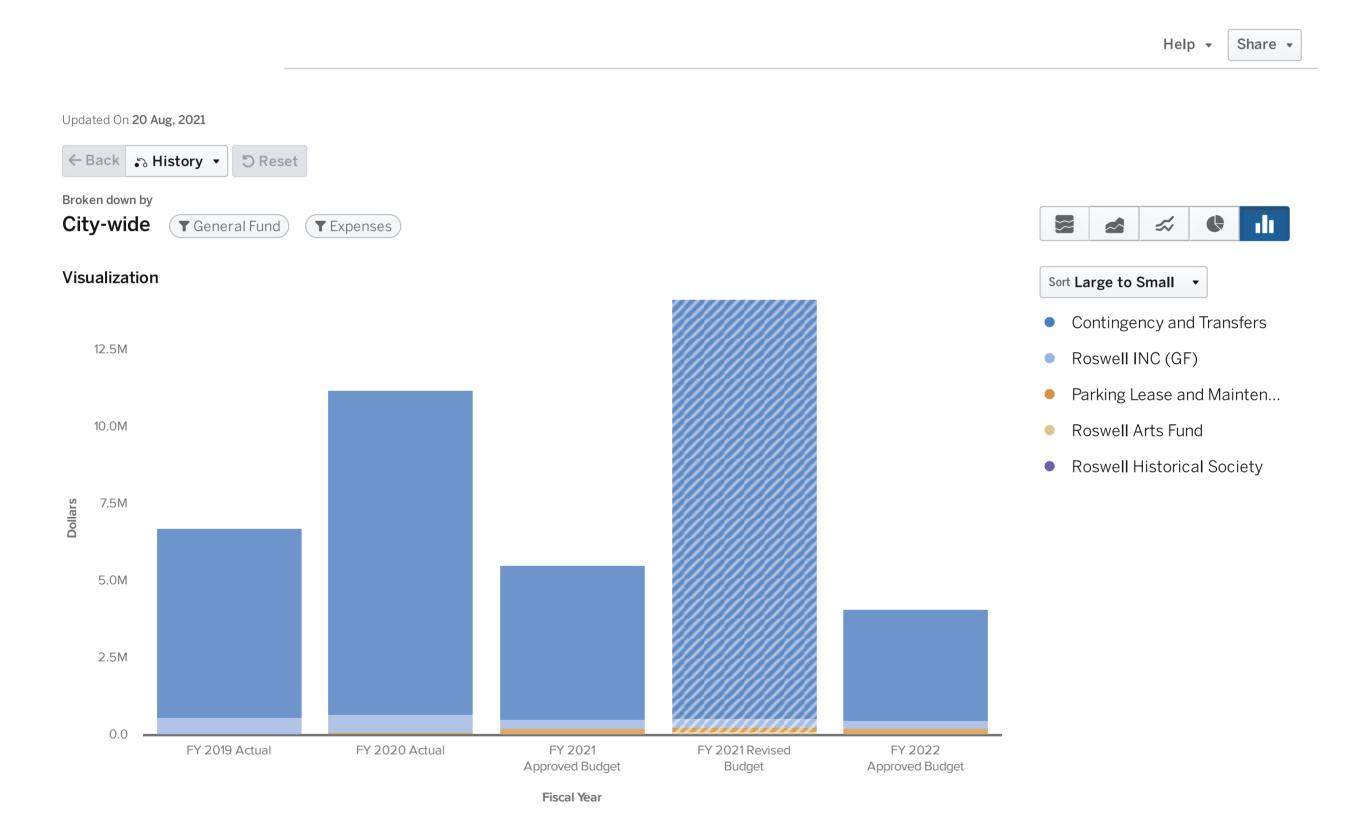

n the Cultural Affairs Cost Center. (Link for interactive version)



#### Partner Organization: Roswell Arts Fund

Note: the FY 2019 and 2020 Actual are displayed here for historical purposes. The actual expense was recorded in Recreation, Parks, Historic and Cultural Arts Fund in the Cultural Affairs Cost Center. (<u>Link for interactive version</u>)



## Partner Organization: Roswell Historical Society

Note: the FY 2019 and 2020 Actual are displayed here for historical purposes. The actual expense was recorded in Recreation, Parks, Historic and Cultural Arts Fund in the Recreation Administration and Cemetery Care Cost Centers. (Link for interactive version)



## Partner Organization: Historic Roswell Beautification Project



## Citywide in General Fund Expenditures by Cost Centers



City of Roswell 100 FY 2022 Approved Budget

# Citywide in General Fund Expenditures by Cost Centers





#### What we have Accomplished

 Implemented new HealthEZ Utilization & Financial Dashboard to proactively monitor a wider range of employee health plan data metrics and cost trends.

#### What we expect to Accomplish

 Addition of Rx Connection program and reference based pricing features to help control pharmaceutical and medical plan costs.

# Group Benefits Fund Changes from FY 2021 to 2022

#### FY 2022 - Fund 602 - Group Benefits Fund

| FY 2022 Estimated Available Fund Balance                              | \$<br>2,348,787  |
|-----------------------------------------------------------------------|------------------|
|