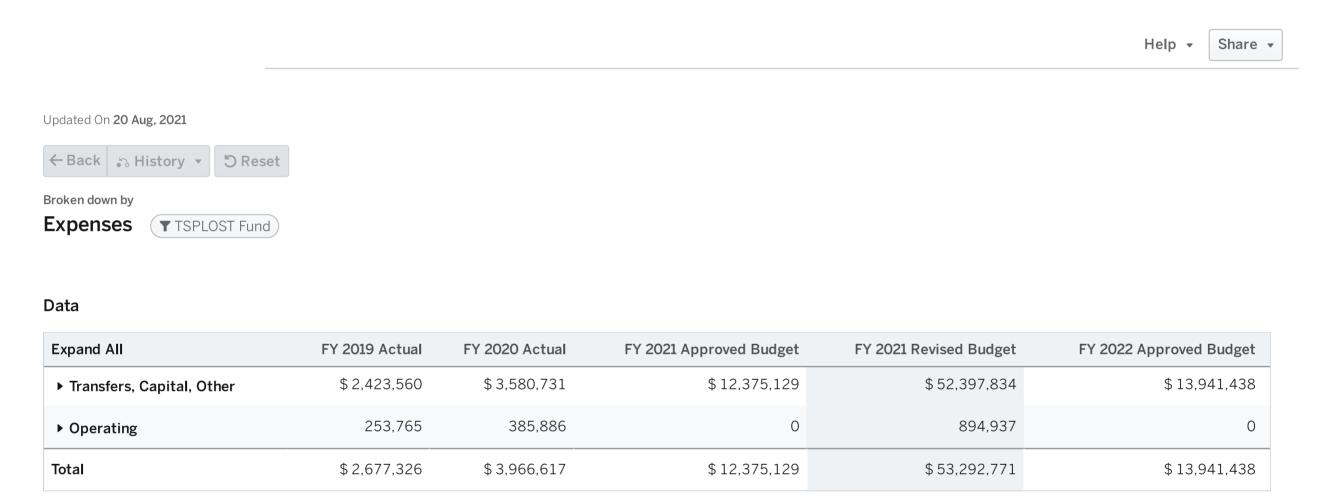

DOT GA400 Holcomb Bridge Interchange and Aesthetic Enhancement Features | \$<br>13,941,438   |
| FY 2022 Base Budget                                                      | \$<br>13,941,438   |
| FY 2022 Operating Total                                                  | \$<br>13,941,438   |
|                                                                          |                    |
| FY 2022 Total Budget                                                     | \$<br>13,941,438   |
| FY 2022 Reserve by Policy                                                | \$<br>_            |
| FY 2022 Estimated Ending Available Fund Balance                          | \$<br>653,693      |

## Transportation T-SPLOST Fund Revenues by Line Item



## Transportation T-SPLOST Fund Expenditures by Line Item



# Impact Fee Fund

Impact Fees Fund accounts for the collection of impact fees to pay for system improvements for fire, recreation and parks and transportation facilities as projected in the Roswell Comprehensive Land Use Plan.

# Impact Fee Fund Changes from FY 2021 to 2022

#### FY 2022 - Fund 230 - Impact Fee Fund

| FY 2022 Estimated Available Fund Balance        | \$<br>919,510     |
|-------------------------------------------------|-------------------|
| FY 2022 Revenues                                | \$<br>2,702,015   |
| FY 2021 Approved Budget                         | \$<br>1,663,000   |
| Bank Fees/Charges Adjustment                    | \$<br>18,000      |
| Capital Removed                                 | \$<br>(1,650,000) |
| FY 2022 Base Budget