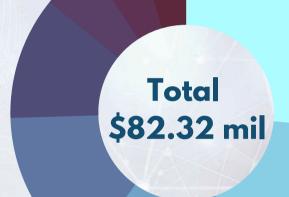

# Budget In Brief For Fiscal Year 2022

Total \$82.32 mil

# General Fund **EXPENDITURES**

Sales Tax: \$25,600,000

Business Taxes: \$16,315,000

Charges for Service: \$3,515,373

Licenses & Permits: \$2,465,000

Budgeted Use of Reserves: \$1,865,179

Fines & Forfeitures: \$1,040,000

Intergovernmental: \$241,460

Miscellaneous Revenues: \$902,751

Interest Income: \$300,000

Police Department: \$21,837,470

Recreation, Parks, Historic & Cultural Affairs Department: \$14,815,539

Administration Department: \$12,618,421

Fire Department: \$12,093,696

Transportation Department: \$9,310,942

City-wide: \$4,096,407

Community Development Department:

\$3,906,749

Finance Department: \$3,645,171