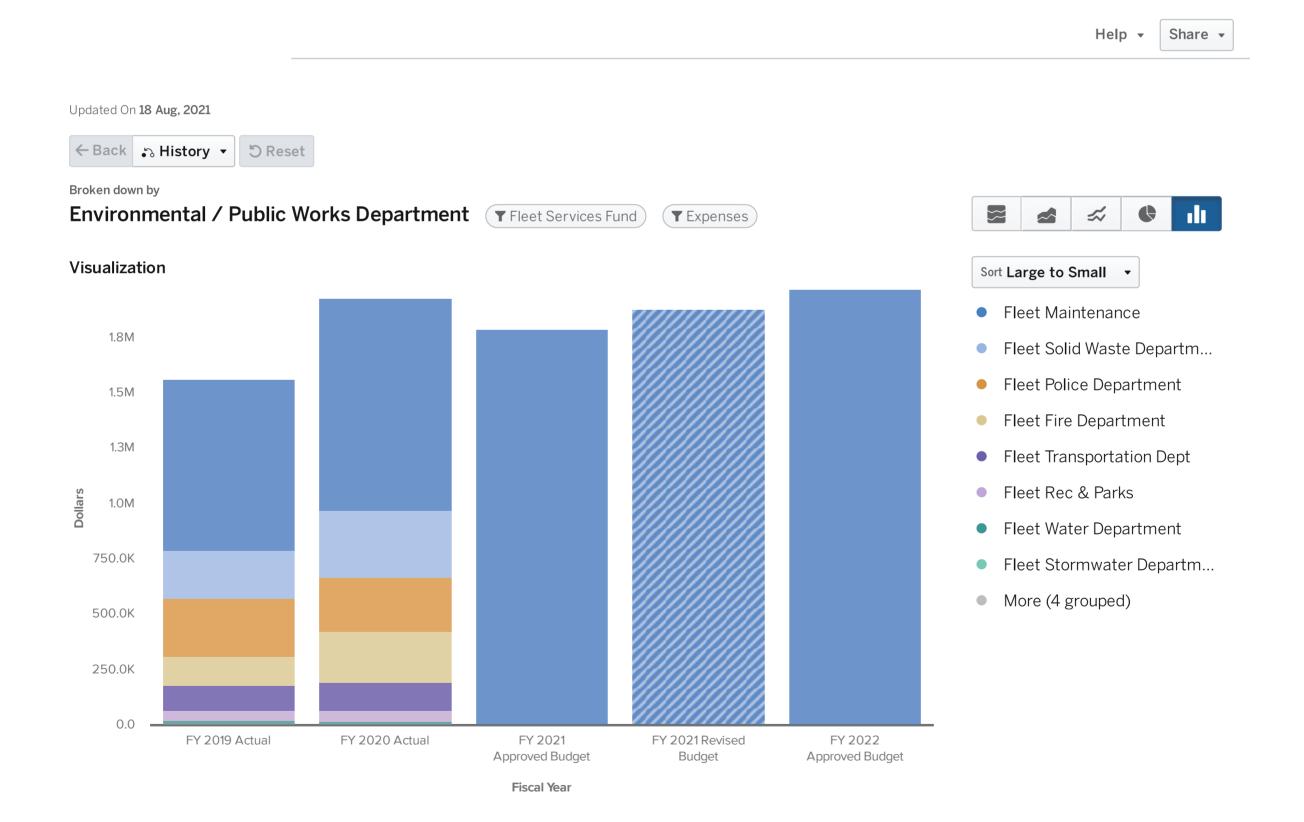

### **Environmental / Public Works**

| Measure                                                                | FY 2019<br>ACTUALS | FY 2020<br>ACTUALS | FY 2021<br>TARGET | FY 2021<br>ACTUAL | VARIANCE | FY 2022<br>TARGET |
|------------------------------------------------------------------------|--------------------|--------------------|-------------------|-------------------|----------|-------------------|
| Maintain nonrevenue Water Usage of less than<br>10%                    | 5%                 | 10%                | <10%              | 10%               | -2%      | <10%              |
| Average response time to Water emergencies (Hours)                     | 1.9                | 1.6                | <2.0              | 1.6               | 0.4      | <2.0              |
| Percentage of Stormwater System Inspected in<br>the current year       | 20%                | 20%                | 20%               | 20%               | 0%       | 20%               |
| Percentage of Solid Waste Complaints resolved by COB next business day | N/A                | 85%                | 85%               | 70%               | -15%     | 75%               |
| Maintain WEX Fuel Cost at less than 10% of Total<br>Gasoline Spend     | 5%                 | 8%                 | <10%              | 17%               | -7%      | <10%              |