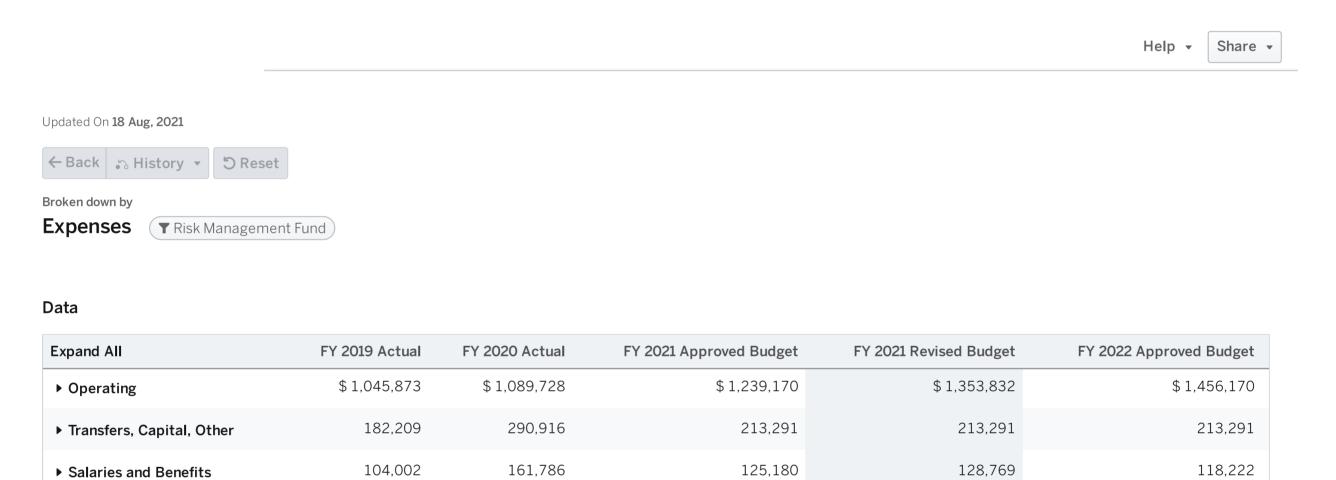

3%) Starting January 1, 2022     | \$<br>1,537     |
| Operating Request Total                                               | \$<br>2,774     |
| FY 2022 Operating Total                                               | \$<br>1,787,683 |
|                                                                       |                 |
| FY 2022 Total Budget                                                  | \$<br>1,787,683 |
|                                                                       |                 |
| FY 2022 Reserve by Policy                                             | \$<br>_         |
| FY 2022 Estimated Ending Available Fund Balance                       | \$<br>250,435   |

### Risk Management Fund Revenues by Line Item



### Risk Management Fund Expenditures by Line Item



\$1,542,429

\$1,332,083

Total

\$1,577,641

\$1,695,892

\$1,787,683

### Risk Management Fund Expenditures by Type



To preserve and protect the natural and built environments, promote a balanced economy in the City of Roswell by the use of best planning and development practices and the responsible enforcement of ordinances and regulations, and provide professional and efficient customer service.

### Who we are

Community Development consists of the Administration, Planning and Zoning, Building, Engineering, and Code Enforcement Divisions. The Community Development Department is responsible for current and long range planning, enforcing zoning and property maintenance regulations, issuing land disturbance, tree removal, and building permits, and overseeing the City's Opportunity Zo