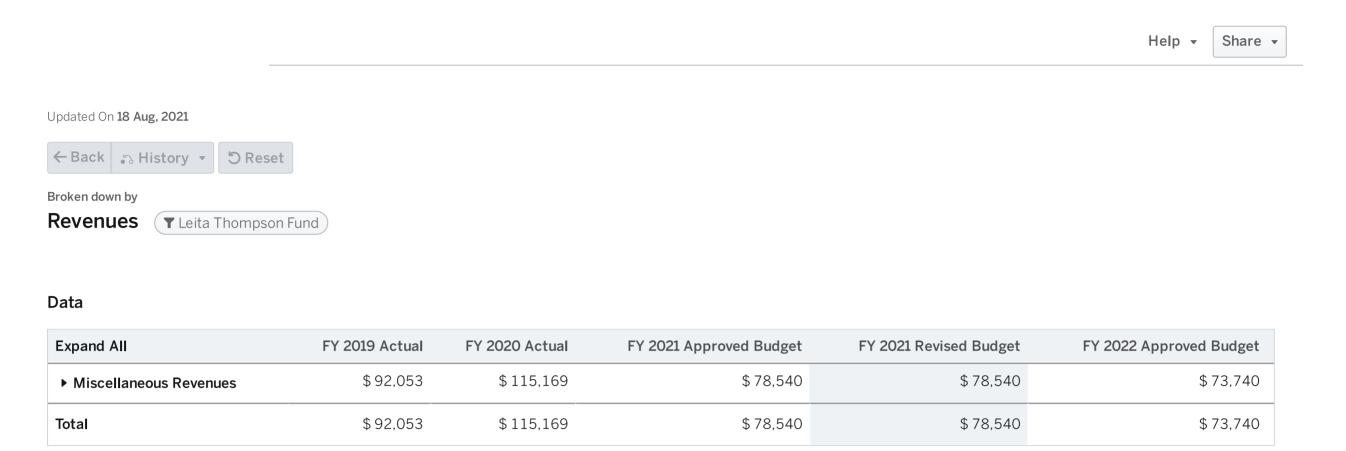

Fund

| FY 2022 Estimated Available Fund Balance        | \$<br>153,625 |
|-------------------------------------------------|---------------|
| FY 2022 Revenues                                | \$<br>73,740  |
| FY 2021 Approved Budget                         | \$<br>78,540  |
| Department Adjustments                          | \$<br>(2,000) |
| Utilities, Gasoline, and Oil Adjustment         | \$<br>(320)   |
| FY 2022 Base Budget                             | \$<br>76,220  |
|                                                 |               |
| FY 2022 Total Budget                            | \$<br>76,220  |
| FY 2022 Reserve by Policy                       | \$<br>-       |
| FY 2022 Estimated Ending Available Fund Balance | \$<br>151,145 |

# Leita Thompson Fund Revenues by Line Item



# Leita Thompson Fund Expenditures by Line Item



# Scholarship Fund Changes from FY 2021 to 2022

## FY 2022 - Fund 771 - Scholarship Fund

| FY 2022 Estimated Available Fund Balance        | \$<br>10,274 |
|-------------------------------------------------|--------------|
| FY 2022 Revenues                                | \$<br>-      |
| FY 2021 Approved Budget                         | \$<br>50     |
| FY 2022 Base Budget                             | \$<br>50     |
|                                                 |              |
| FY 2022 Total Budget                            | \$<br>50     |
| FY 2022 Reserve by Policy                       | \$<br>_      |
| FY 2022 Estimated Ending Available Fund Balance | \$<br>10,224 |

# Scholarship Fund Expenditures by Line Item



City