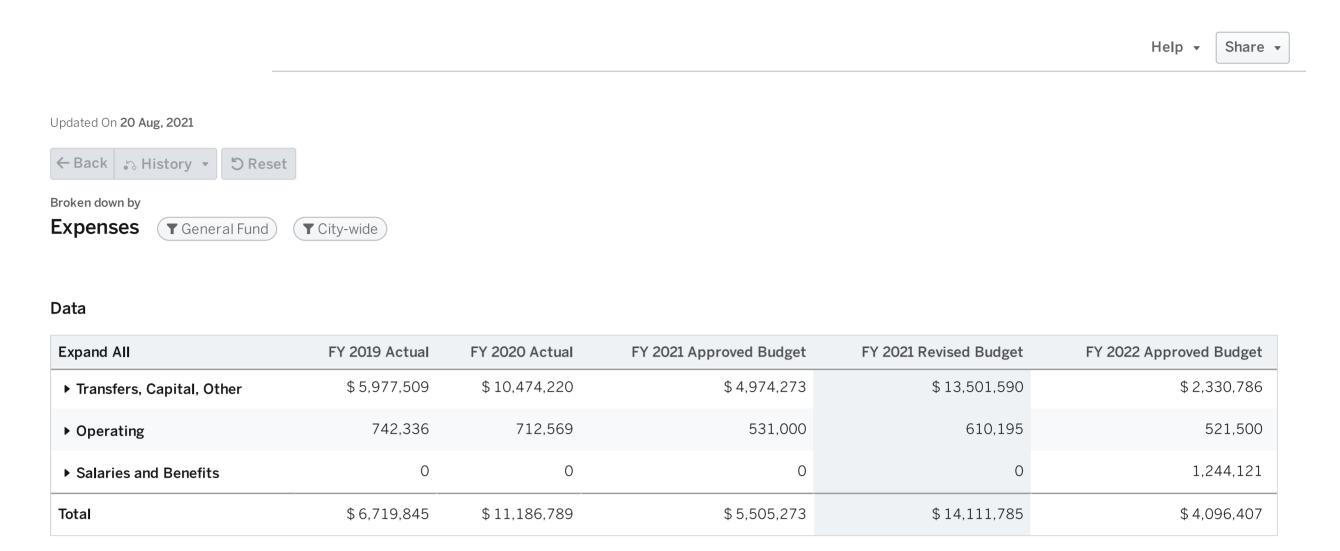

ck Project                                                                | \$ | 30,000  |
| Roswell Arts Fund Total                                                          | \$ | 148,000 |
| Roswell Historical Society                                                       |    |         |
| Cemetery Improvements                                                            | \$ | 50,000  |
| Roswell Historical Society Total                                                 | \$ | 50,000  |
| Unfunded Request Total                                                           | \$ | 209,412 |
|                                                                                  |    |         |

# Citywide in General Fund Expenditures by Type



#### Citywide in General Fund Expenditures by Line Item



## Citywide in General Fund Expenditures by Cost Centers



## Partner Organization: Roswell INC



#### **Partner Organization: Roswell Arts Fund**

Note: the FY 2019 and 2020 Actual are displayed here for historical purposes. The actual expense was recorded in Recreation, Parks, Historic and Cultural Arts Fund in the Cultural Affairs Cost Center. (Link for interactive version)



#### Partner Organization: Roswell Arts Fund

Note: the FY 2019 and 2020 Actual are displayed here for historical purposes. The actual expense was recorded in Recreation, Parks, Historic and Cultural Arts Fund in the Cultural Affairs Cost Center. (<u>Link for interactive version</u>)



## Partner Organization: Roswell Historical Society

Note: the FY 2019 and 2020 Actual are displayed here for historical purp