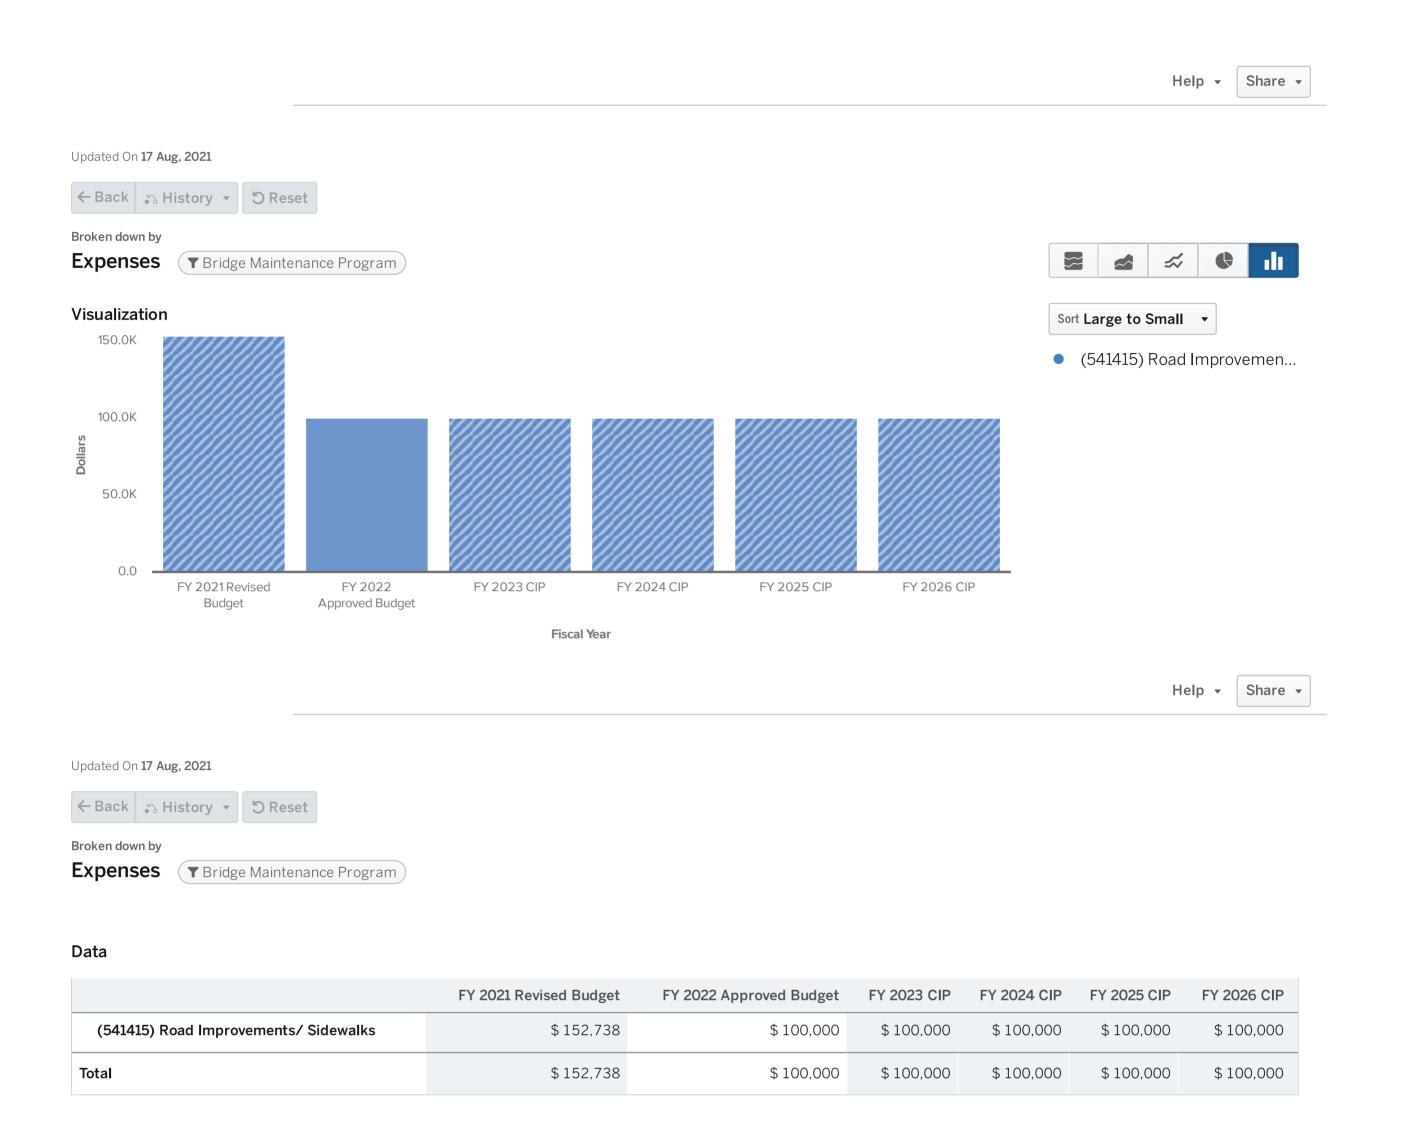

.

Like roads, bridges and guardrails routinely need maintenance for public safety and to extend their life cycle. Proactive maintenance has shown a better return on investment and can proactively delay the need to replace a bridge while keeping the facility open to the traveling public. Replacing guardrails is important to keeping our facilities as safe as possible for the traveling public.

**Operating Budget Impact:** This project allows the operating budget to maintain assets through maintenance agreements and not inflate operating budget by maintenance. Since this project is typically replacing existing equipment/structures, this project does not typically add or remove operating costs.

# Current Capital Funding and Capital Improvement Plan for Bridge Maintenance and Safety Program



## Citywide Road Resurfacing and Reconstruction Program



Project Start Date: Ongoing, 7/1/2021

Estimated Completion Date: Ongoing, 12/31/2022

**Department:** Transportation Department

**Strategic Initiative:** Dynamic Transportation Network

that Optimizes Mobility

**Description:** This yearly program was discussed at the Transportation Committee meeting held on January 29, 2020. At that meeting various levels of funding were discussed and guidance was received by staff to request \$3 million in funding in FY 2021 and subsequent years without any new influx of funding.

This was just before the pandemic set in which impacted budget priorities for the City. This amount is separate from Georgia Department of Transportation Local Maintenance and Improvement Grant (LMIG) grant program