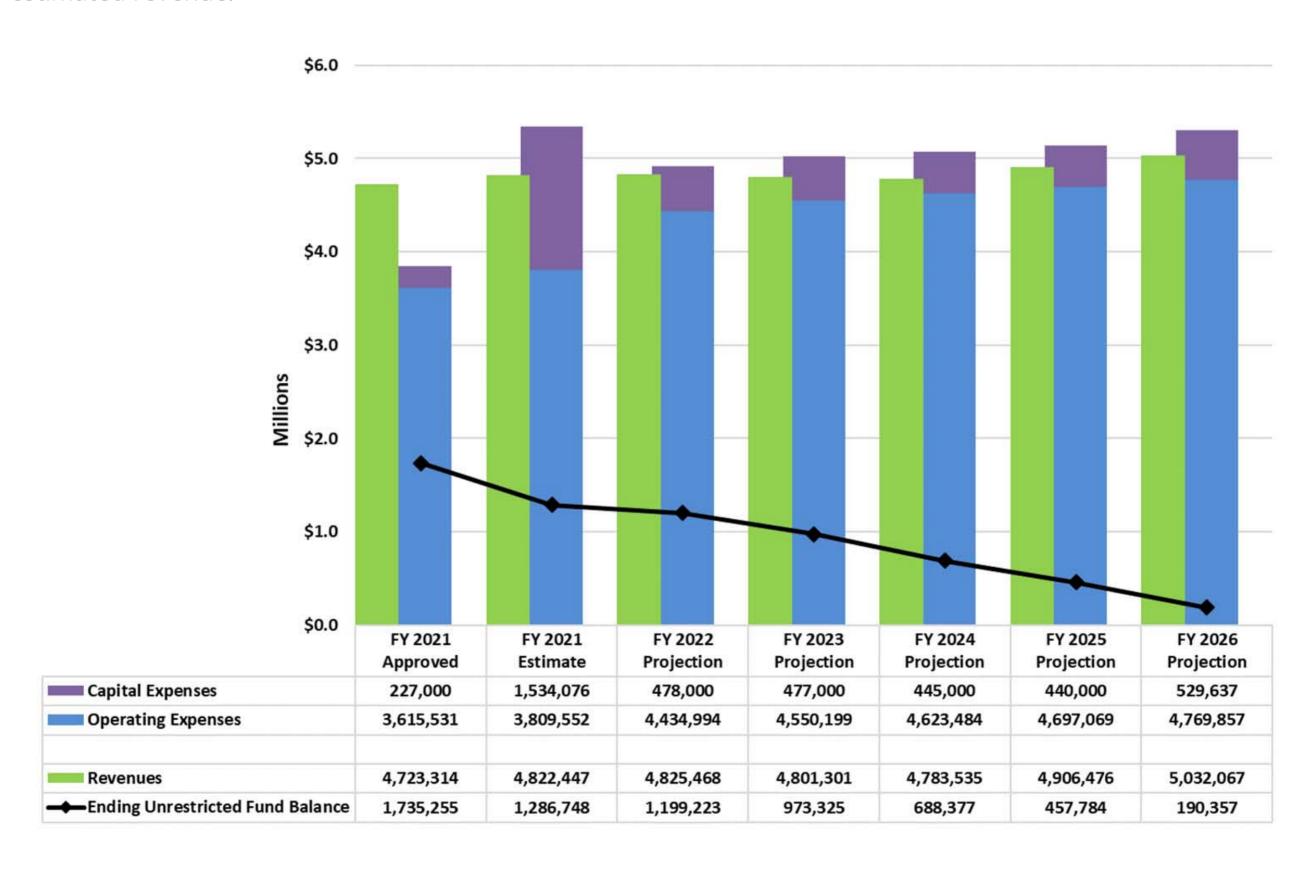

#### **Development and Preparation**

- Budget staff prepares a revenue forecast for the new fiscal year and a long-range (5 Year) forecast of revenues and expenditures for the General Fund, Enterprise Funds and some Special Revenue Funds, which is presented to Mayor and Council at a budget work session.
- Base budget is developed by budget staff and made available to departments in OpenGov.
- Instructions provided to staff on how to submit budget requests, in a Budget Manual compiled by the Strategic Planning and Budgeting Division.
- Budget Kickoff meeting held in early January and departments given a month to submit their operating and capital requests for the new fiscal year. Each of the requests has to be aligned to a strategic goal.
- Departments develop and submit the initial budget requests to Budget staff. The departments base these initial requests on continuing and new activities and programs to meet goals established by the Mayor and Council.
- Budget work sessions held through the budget process to get input from elected officials and residents.