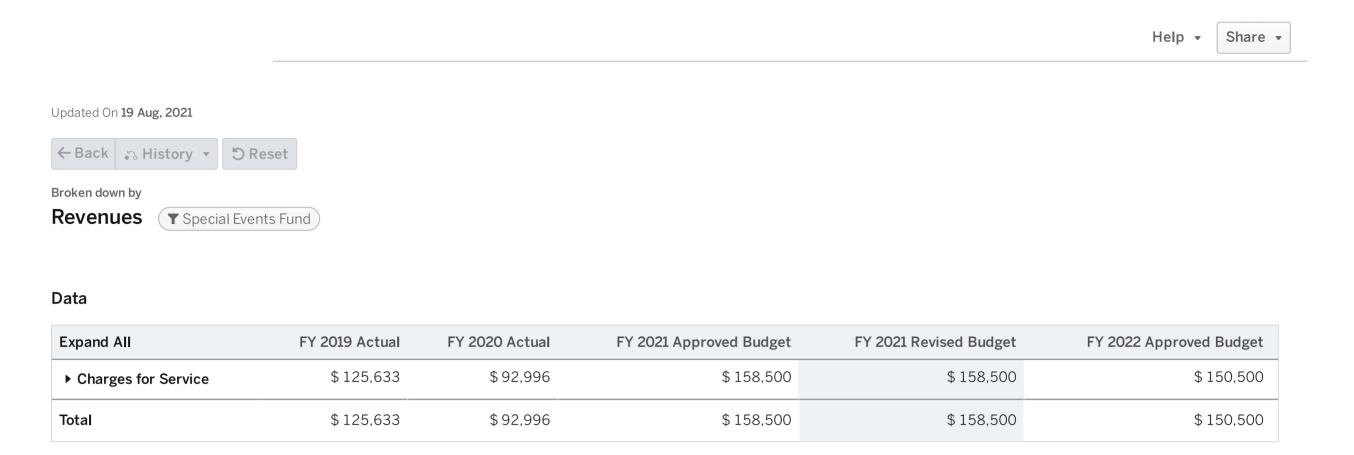

| \$<br>145,198  |
| FY 2022 Operating Total                         | \$<br>145,198  |
|                                                 |                |
| FY 2022 Total Budget                            | \$<br>145,198  |
| FY 2022 Reserve by Policy                       | \$<br>-        |
| FY 2022 Estimated Ending Available Fund Balance | \$<br>127,461  |
|                                                 |                |
| Unfunded Requests                               |                |
| Operating                                       |                |
| Special Events Funding                          | \$<br>40,000   |
| Special Event: Drive in Movie                   | \$<br>18,400   |



58,400

58,400

## Special Events Fund Revenues by Line Item



## Special Event Fund Expenditures by Type



# Special Events Fund Expenditures by Line Item

Help ▼ Share ▼

Updated On **19 Aug, 2021** 



Broken down by



#### Data

| Expand All  | FY 2019 Actual | FY 2020 Actual | FY 2021 Approved Budget | FY 2021 Revised Budget | FY 2022 Approved Budget |
|-------------|----------------|----------------|-------------------------|------------------------|-------------------------|
| ▶ Operating | \$ 51,488      | \$ 44,934      | \$ 158,500              | \$ 158,500             | \$ 145,198              |
| Total       | \$ 51,488      | \$ 44,934      | \$ 158,500              | \$ 158,500             | \$ 145,198              |





#### Who we are

The Auto Rental Excise Tax Fund is a special revenue fund used to account for the proceeds of a