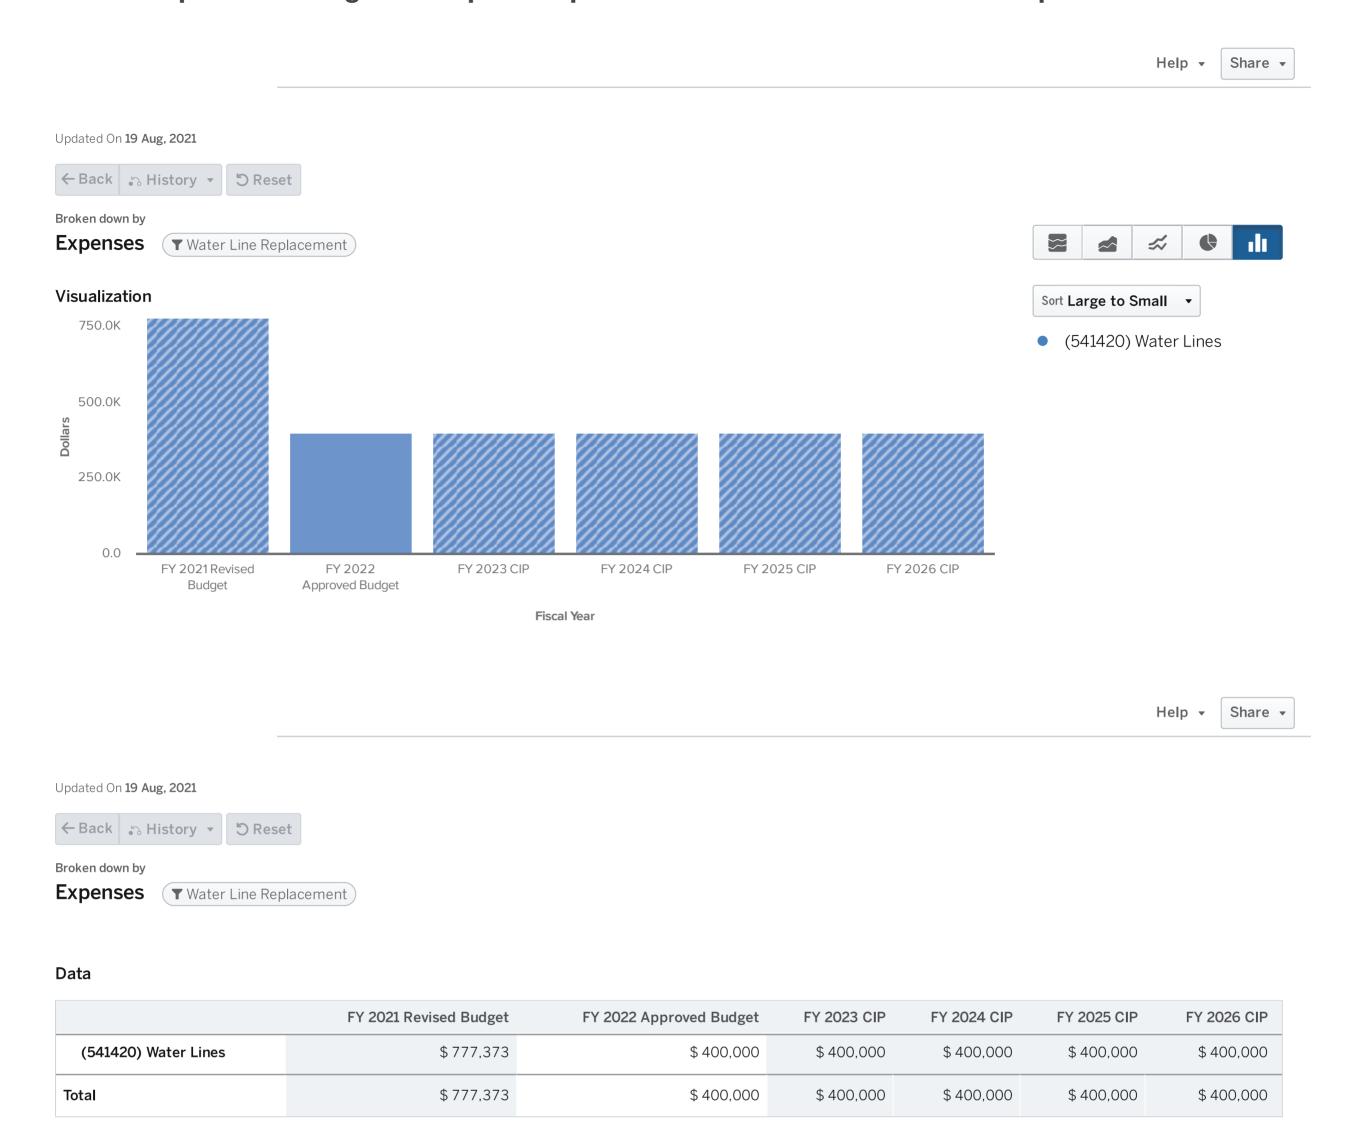

- Maintenance of a General Fund Reserve of 25% or \$19.9 million
- Average 3% merit-based compensation increase for City employees
- \$33.6 million (41% of the budget) for public safety (Fire and Police)
- \$4 million in maintenance and one-time capital investment
- \$14.8 million for Recreation and Parks
- \$400,000 for water line replacements
- \$900,000 for stormwater maintenance projects

\$4 million in maintenance & one-time capital investment

\$14.8 million for Recreation and Parks

\$400,000 for water line replacements

\$900,000 for stormwater maintenance projects

The City's **conservative financial policies** and **best management practices** have allowed it to successfully weather economic challenges posed by the COVID-19 pandemic. The City continues to be **financially solid and prepared to deliver the excellent services** our residents and businesses have come to expect.