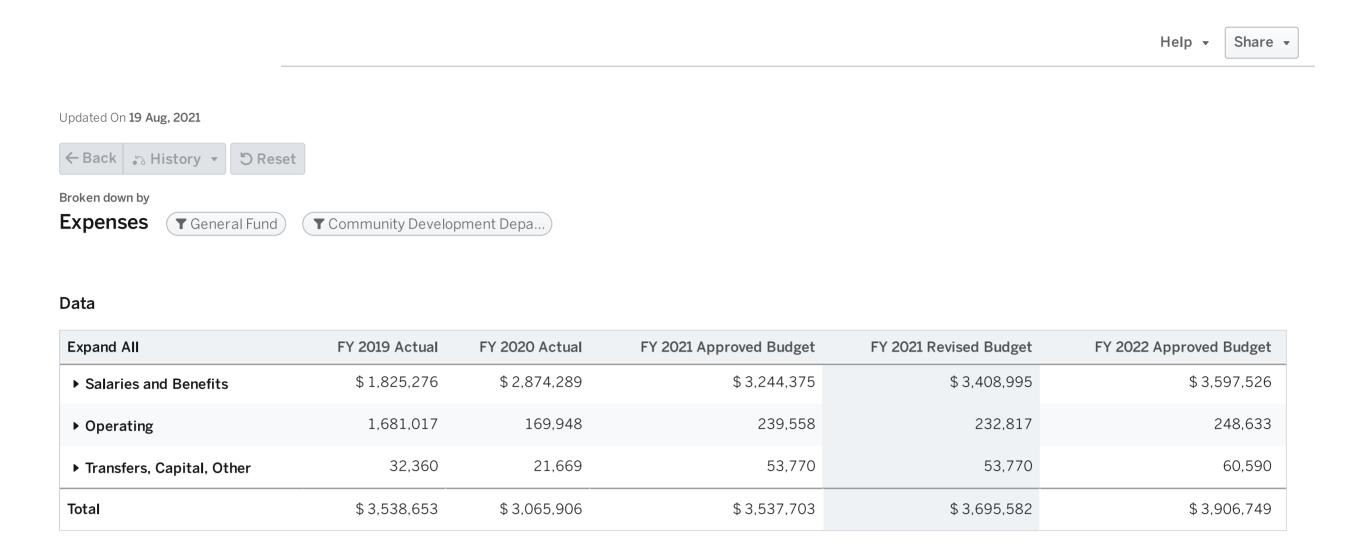

Fire Department: \$12,093,696

Transportation Department: \$9,310,942

City-wide: \$4,096,407

Community Development Department:

\$3,906,749

Finance Department: \$3,645,171