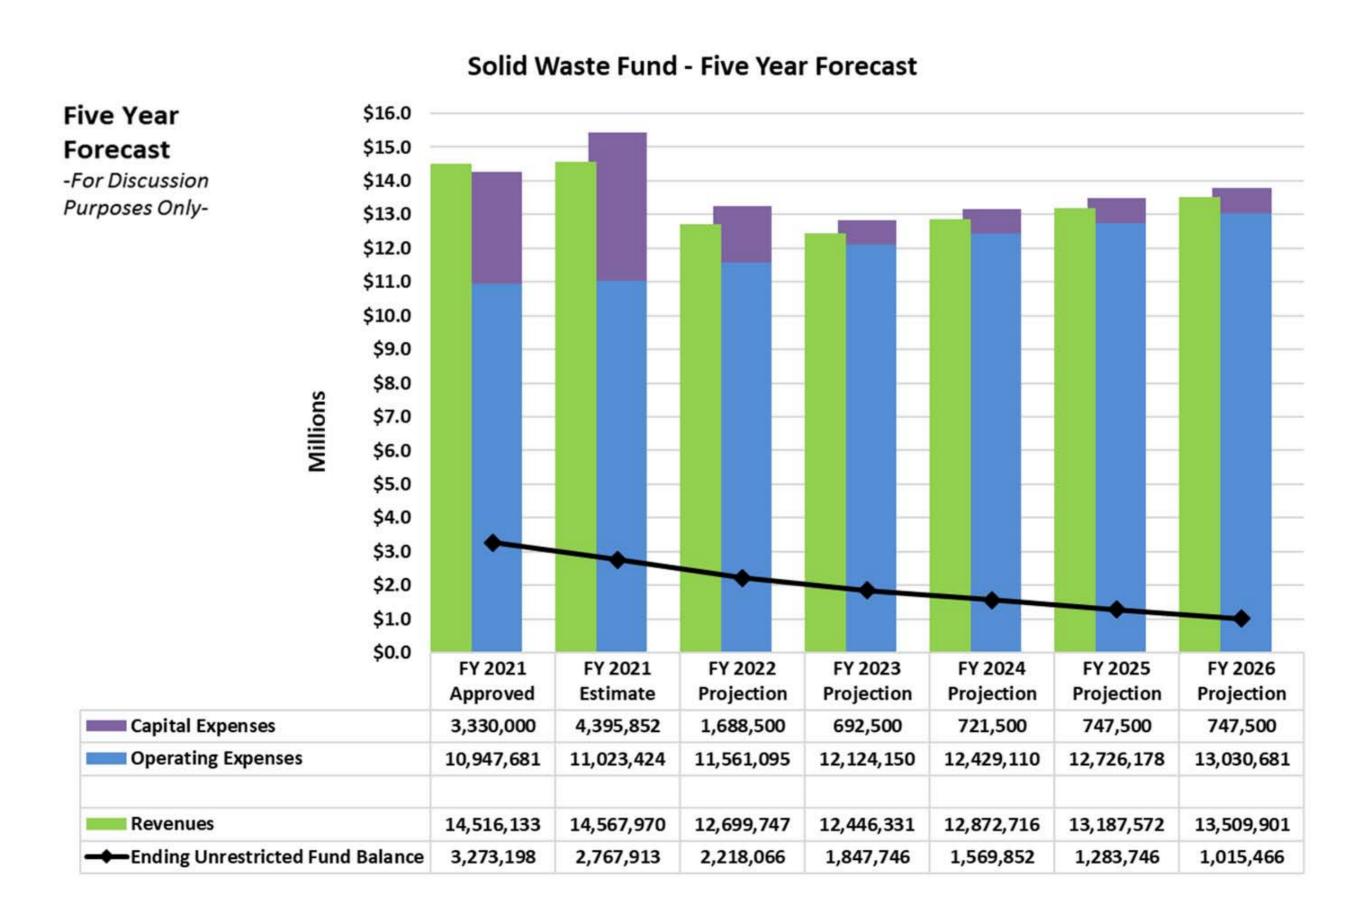

#### **Development and Preparation**

- Budget staff prepares a revenue forecast for the new fiscal year and a long-range (5 Year) forecast of revenues and expenditures for the General Fund, Enterprise Funds and some Special Revenue Funds, which is presented to Mayor and Council at a budget work session.
- Base budget is developed by budget staff and made available to departments in OpenGov.
- Instructions provided to staff on how to submit budget requests, in a Budget Manual compiled by the Strategic Planning and Budgeting Division.
- Budget Kickoff meeting held in early January and departments given a month to submit their operating and capital requests for the new fiscal year. Each of the requests has to be aligned to a strategic goal.
- Departments develop and submit the initial budget requests to Budget staff. The departments base these initial requests on continuing and new activities and programs to meet goals established by the Mayor and Council.
- Budget work sessions held through the budget process to get input from elected officials and residents.