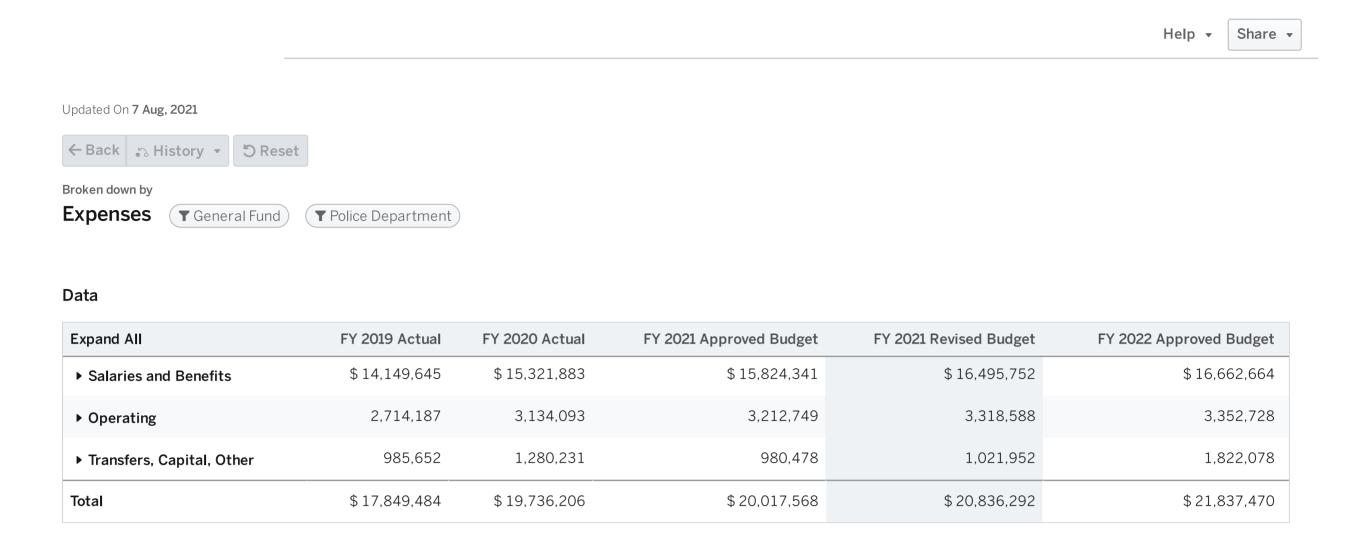

| \$<br>169,000   |
| One Time Capital                                                      |                 |
| Additional Automated License Plate Recognition Device                 | \$<br>50,500    |
| 3D Scanner for Investigations                                         | \$<br>70,000    |
| K-9 Training Area                                                     | \$<br>25,000    |
| New 911 Emergency Communications Center (Construction)                | \$<br>5,250,000 |
| One Time Capital Total                                                | \$<br>5,395,500 |
| Unfunded Request Total                                                | \$<br>5,932,806 |

# Police Department General Fund Expenditures by Type



# Police Department General Fund Expenditures by Line Item



# Police Department General Fund Expenditures by Cost Centers



|                                | FY 2019 Actual | FY 2020 Actual | FY 2021 Approved Budget | FY 2021 Revised Budget | FY 2022 Approved Budget |
|--------------------------------|----------------|----------------|-------------------------|------------------------|-------------------------|
| Uniform Patrol                 | \$7,919,992    | \$9,088,140    | \$8,953,071             | \$ 9,354,342           | \$ 8,655,593            |
| Police Support Services        | 2,487,540      | 2,764,611      | 3,126,978               | 3,232,478              | 3,076,761               |
| Police Administrative Services | 1,449,718      | 2,208,878      | 1,792,481               | 1,966,745              | 3,278,277               |
| G