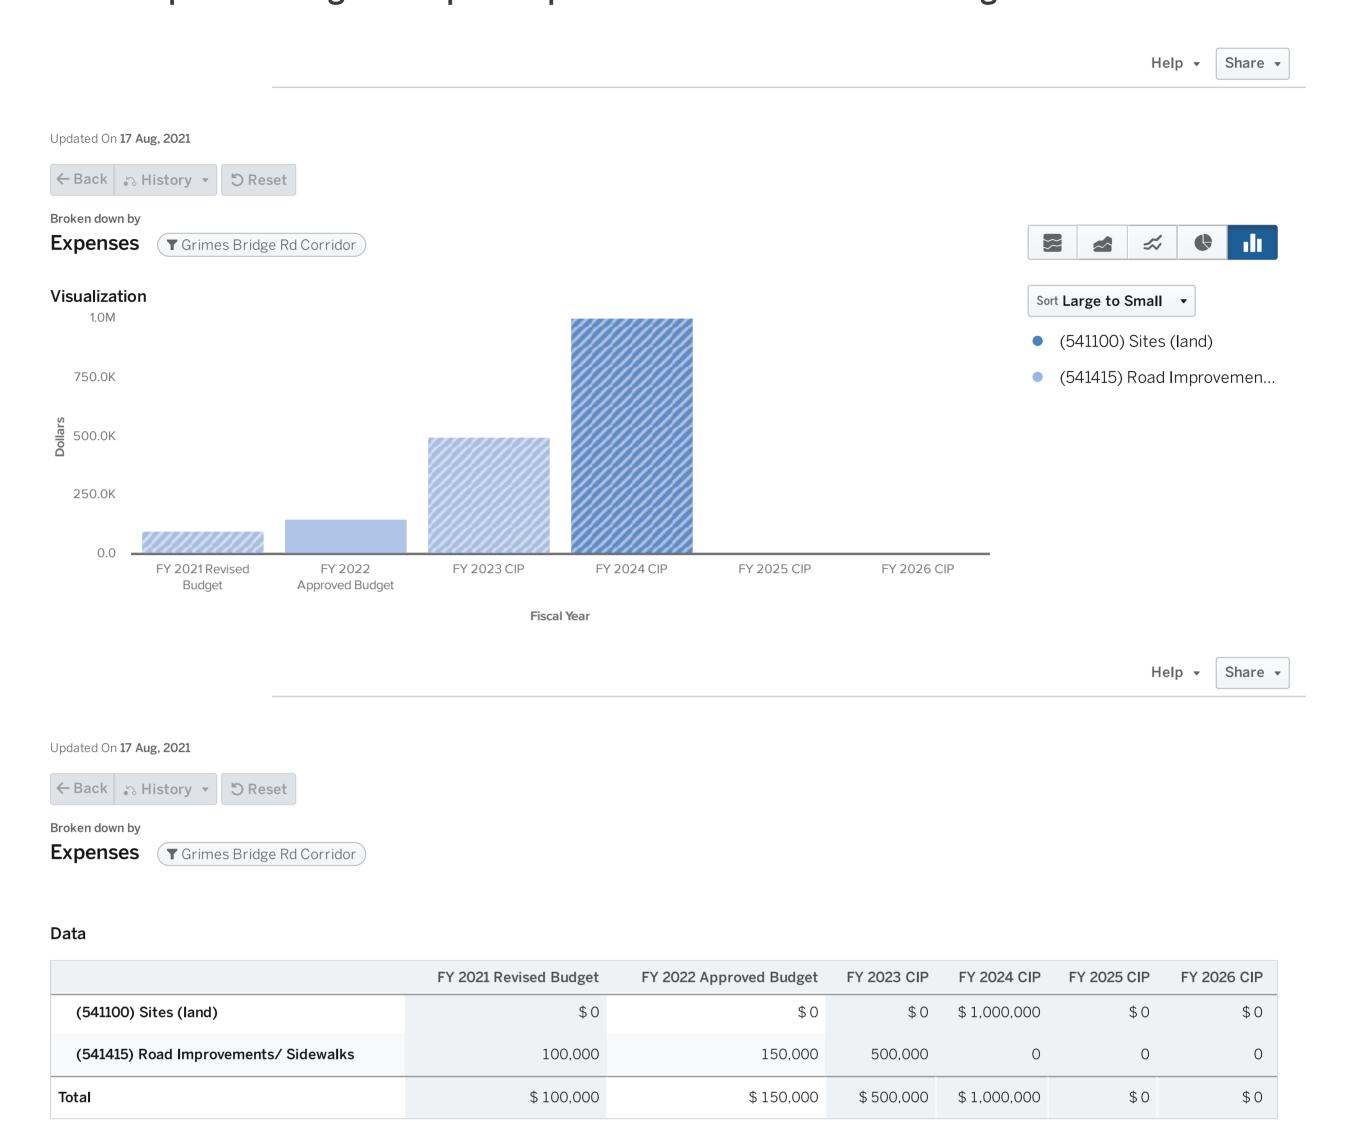

Mid-year items funded included the following:

- 2 additional positions for the Police Department, and an Economic Development Director position
- Maintenance of City facilities, parks, and trails
- \$8 million for road resurfacing, \$800K in intersection improvements along Hwy 92 at King Road and Woodstock Road, and funding to begin a study of the Grimes Bridge Road Corridor