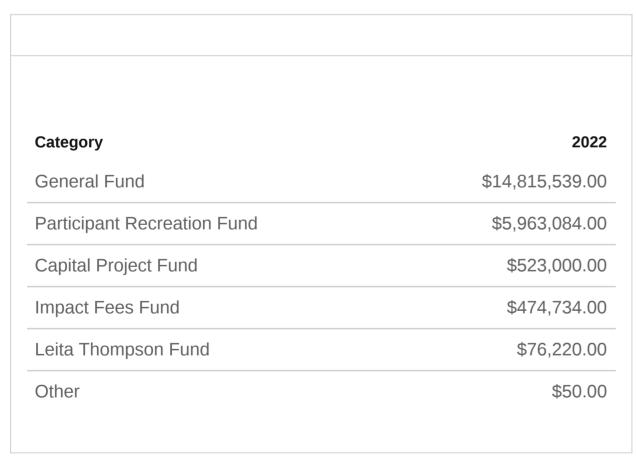

- Maintenance of a General Fund Reserve of 25% or \$19.9 million
- Average 3% merit-based compensation increase for City employees
- \$33.6 million (41% of the budget) for public safety (Fire and Police)
- \$4 million in maintenance and one-time capital investment
- \$14.8 million for Recreation and Parks
- \$400,000 for water line replacements
- \$900,000 for stormwater maintenance projects

\$4 million in maintenance & one-time capital investment

\$14.8 million for Recreation and Parks

\$400,000 for water line replacements

\$900,000 for stormwater maintenance projects

The City's **conservative financial policies** and **best management practices** have allowed it to successfully weather economic challenges posed by the COVID-19 pandemic. The City continues to be **financially solid and prepared to deliver the excellent services** our residents and businesses have come to expect.