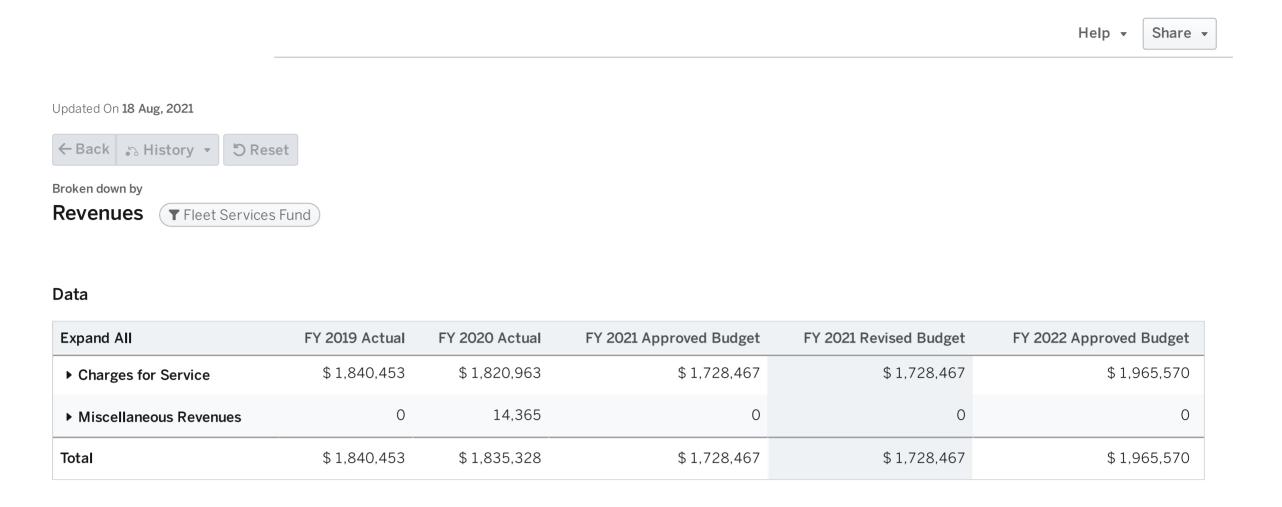

| \$<br>100,651 |
| Tool and Auto Repair Equipment Replacement Program          | \$<br>13,588  |
| Maintenance Capital Total                                   | \$<br>114,239 |
| One Time Capital                                            |               |
| Diesel Exhaust Fluid Dispenser                              | \$<br>42,273  |
| Facility Generator for Inclement Weather                    | \$<br>125,826 |
| Abandon Vehicle Floor Lift                                  | \$<br>15,095  |
| One Time Capital Total                                      | \$<br>183,194 |
| Unfunded Request Total                                      | \$<br>482,739 |
|                                                             |               |

# Fleet Fund Revenues by Line Item



# Fleet Fund Expenditures by Type



# Fleet Fund Expenditures by Line Item



# **Fleet Fund Expenditures by Cost Centers**



City of Roswell FY 2022 Approved Budget

# Fleet Fund Expenditures by Cost Centers

Help ▼ Share ▼

Updated On **18 Aug, 2021** 

Broken down by

#### Data

|                              | FY 2019 Actual | FY 2020 Actual | FY 2021 Approved Budget | FY 2021 Revised Budget | FY 2022 Approved Budget |
|------------------------------|----------------|----------------|-------------------------|------------------------|-------------------------|
| Fleet Maintenance            | \$ 774,730     | \$ 959,656     | \$ 1,787,420            | \$ 1,874,514           | \$ 1,965,570            |
| Fleet Solid Waste Department | 218,319        | 302,279        | 0