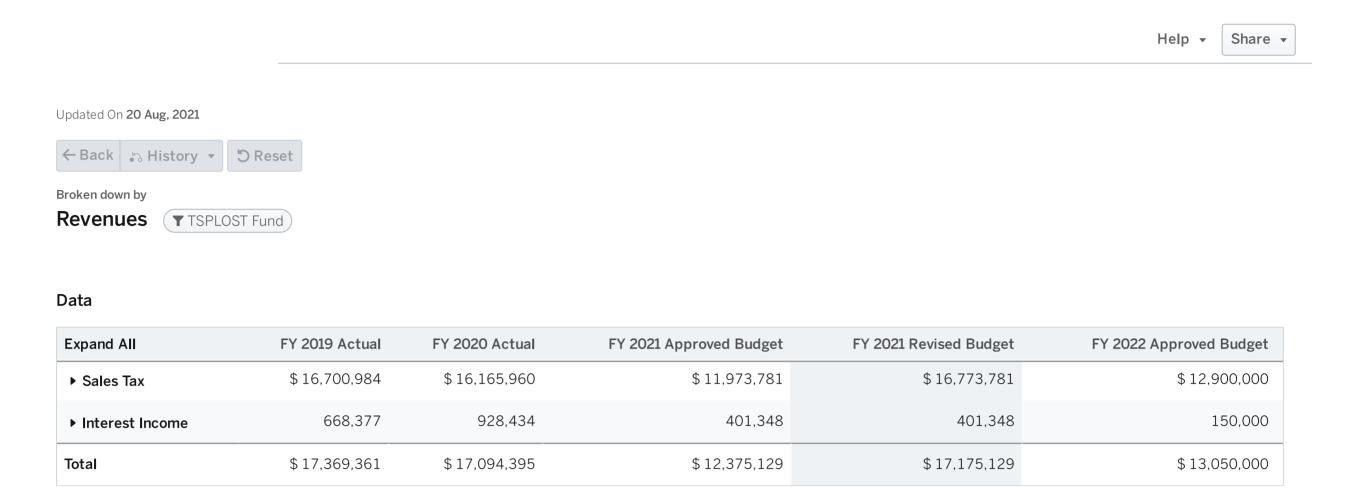

| \$<br>(12,375,129) |
| GDOT GA400 Holcomb Bridge Interchange and Aesthetic Enhancement Features | \$<br>13,941,438   |
| FY 2022 Base Budget                                                      | \$<br>13,941,438   |
| FY 2022 Operating Total                                                  | \$<br>13,941,438   |
|                                                                          |                    |
| FY 2022 Total Budget                                                     | \$<br>13,941,438   |
| FY 2022 Reserve by Policy                                                | \$<br>_            |
| FY 2022 Estimated Ending Available Fund Balance                          | \$<br>653,693      |

## Transportation T-SPLOST Fund Revenues by Line Item



## Transportation T-SPLOST Fund Expenditures by Line Item



# Impact Fee Fund

Impact Fees Fund accounts for the collection of impact fees to pay for system improvements for fire, recreation and parks and transportation facilities as projected in the Roswell Comprehensive Land Use Plan.

# Impact Fee Fund Changes from FY 2021 to 2022

#### FY 2022 - Fund 230 - Impact Fee Fund

| FY 2022 Estimated Available Fund Balance        | \$<br>919,510     |
|-------------------------------------------------|-------------------|
| FY 2022 Revenues                                | \$<br>2,702,015   |
| FY 2021 Approved Budget                         | \$<br>1,663,000   |
| Bank Fees/Charges Adjustment                    | \$<br>18,000      |
| Capital Removed                                 | \$<br