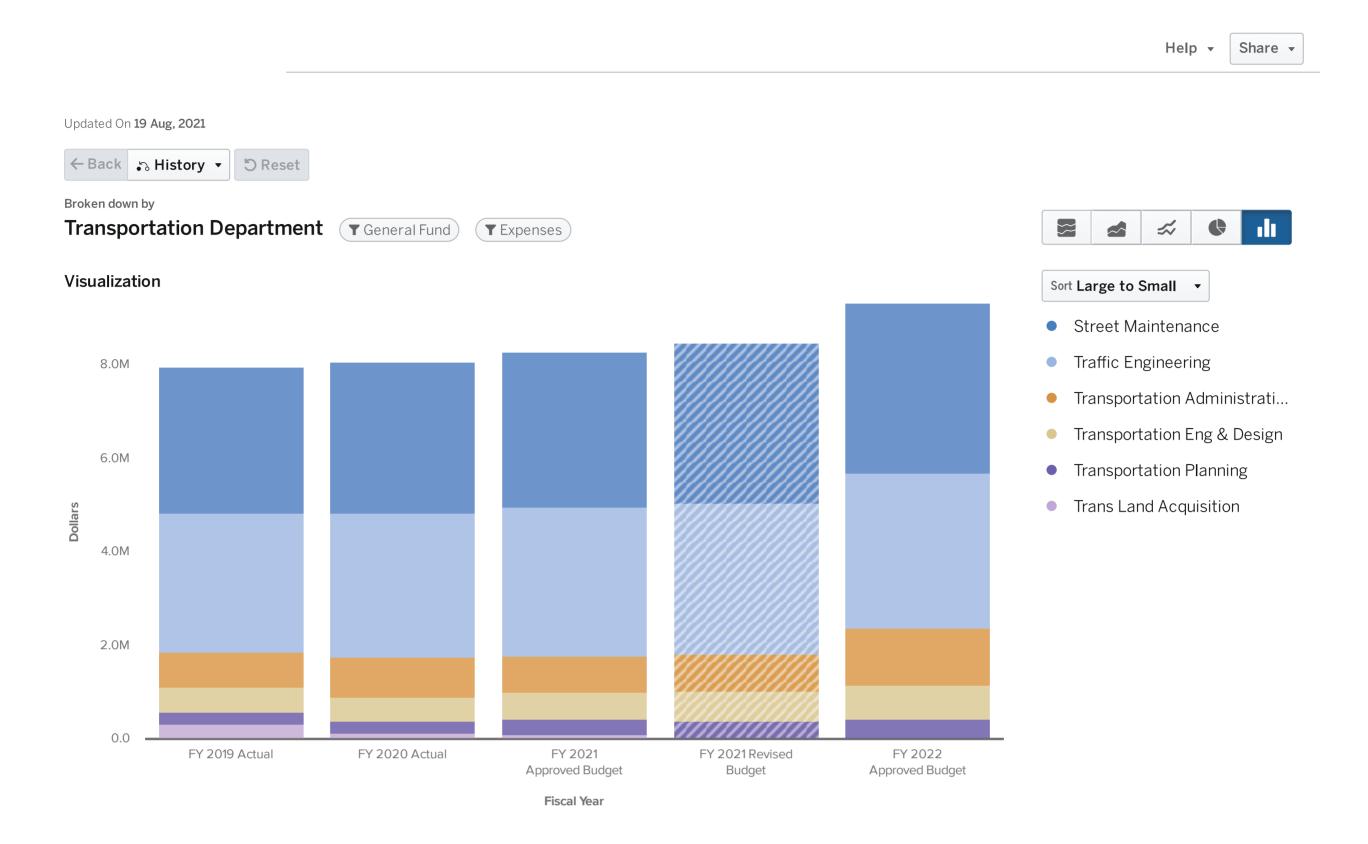

| \$<br>100,000   |
| Pine Grove Road Corridor                                                  | \$<br>300,000   |
| Norcross Street Bridge Replacement                                        | \$<br>400,000   |
| Crabapple Road at Hembree Road Intersection                               | \$<br>300,000   |
| Connected Vehicles Initiative                                             | \$<br>51,500    |
| Grapple Bucket                                                            | \$<br>6,000     |

## Transportation Department General Fund Expenditures by Line Item

1,800,000

4,092,500

6,915,169

\$9,310,942



\$8,286,937

\$8,483,527

## **Transportation Department General Fund Expenditures by Type**





### **Transportation Department General Fund Expenditures by Cost Centers**



## Transportation Department General Fund Expenditures by Cost Centers







#### Who we are

On November 8, 2016, Fulton County voters approved the Transportation Special Purpose Local Option Sales Tax (T-SPLOST) referendum to fund transportation projects in their cities. In the City of Roswell, the measure passed 53.75% to 46.25%. County wide the measure passed 52.80% to 47.20%. T-SPLOST will bring in an estimated \$93 million to the City of Roswell for transportation improvements. In April 2017, collection of a 0.75% (3/4 of a cent) sales tax was implemented to fund transportation projects specifically recommended by each Fulton County city.

# Transportation T-SPLOST Fund Changes from FY 2021 to 2022

#### FY 2022 - Fund 336 - TSPLOST Fund

| FY 2022 Estimated Available Fund Balance