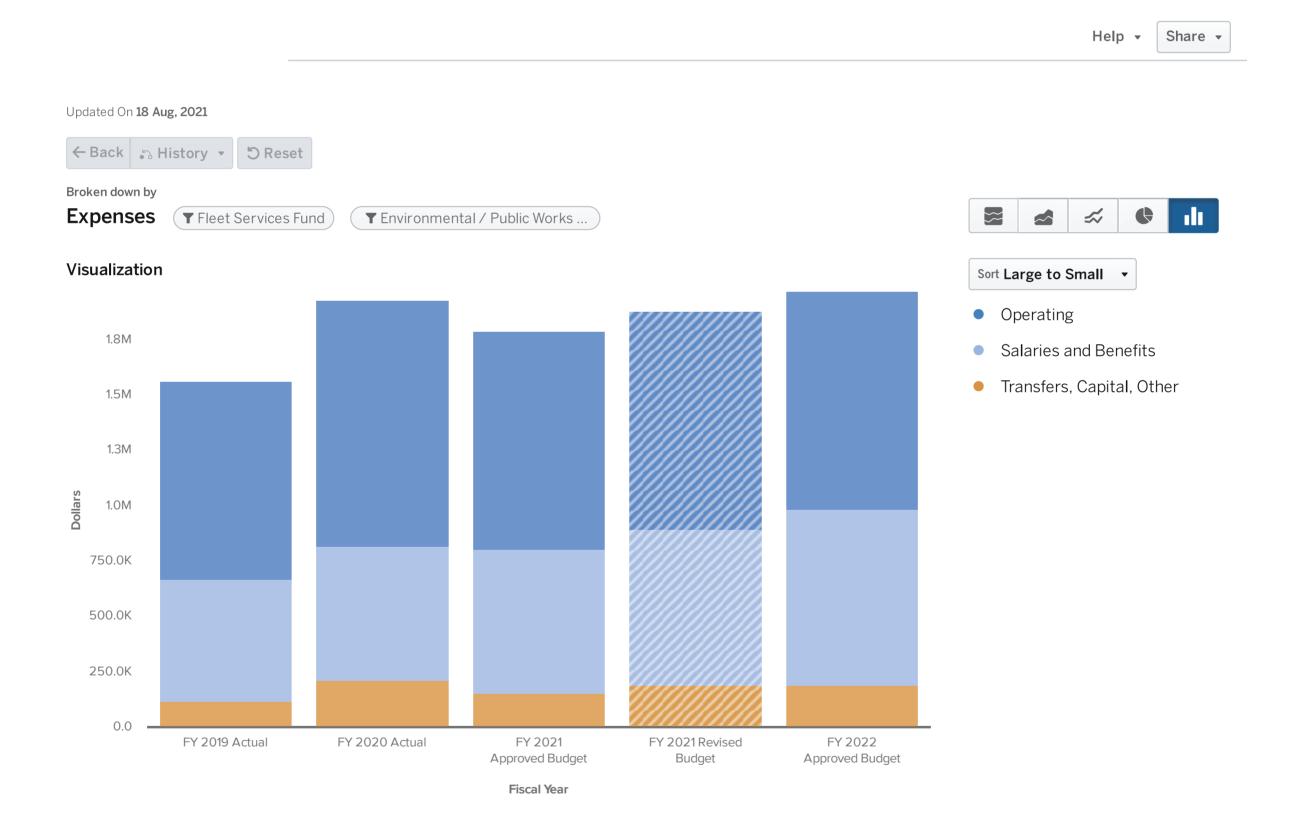

### **Environmental / Public Works**

| Measure                                                                | FY 2019<br>ACTUALS | FY 2020<br>ACTUALS | FY 2021<br>TARGET | FY 2021<br>ACTUAL | VARIANCE | FY 2022<br>TARGET |
|------------------------------------------------------------------------|--------------------|--------------------|-------------------|-------------------|----------|-------------------|
| Maintain nonrevenue Water Usage of less than<br>10%                    | 5%                 | 10%                | <10%              | 10%               | -2%      | <10%              |
| Average response time to Water emergencies (Hours)                     | 1.9                | 1.6                | <2.0              | 1.6               | 0.4      | <2.0              |
| Percentage of Stormwater System Inspected in<br>the current year       | 20%                | 20%                | 20%               | 20%               | 0%       | 20%               |
| Percentage of Solid Waste Complaints resolved by COB next business day | N/A                | 85%                | 85%               | 70%               | -15%     | 75%               |
| Maintain WEX Fuel Cost at less than 10% of Total<br>Gasoline Spend     | 5%                 | 8%                 | <10%              | 17%               | -7%      | <10%              |