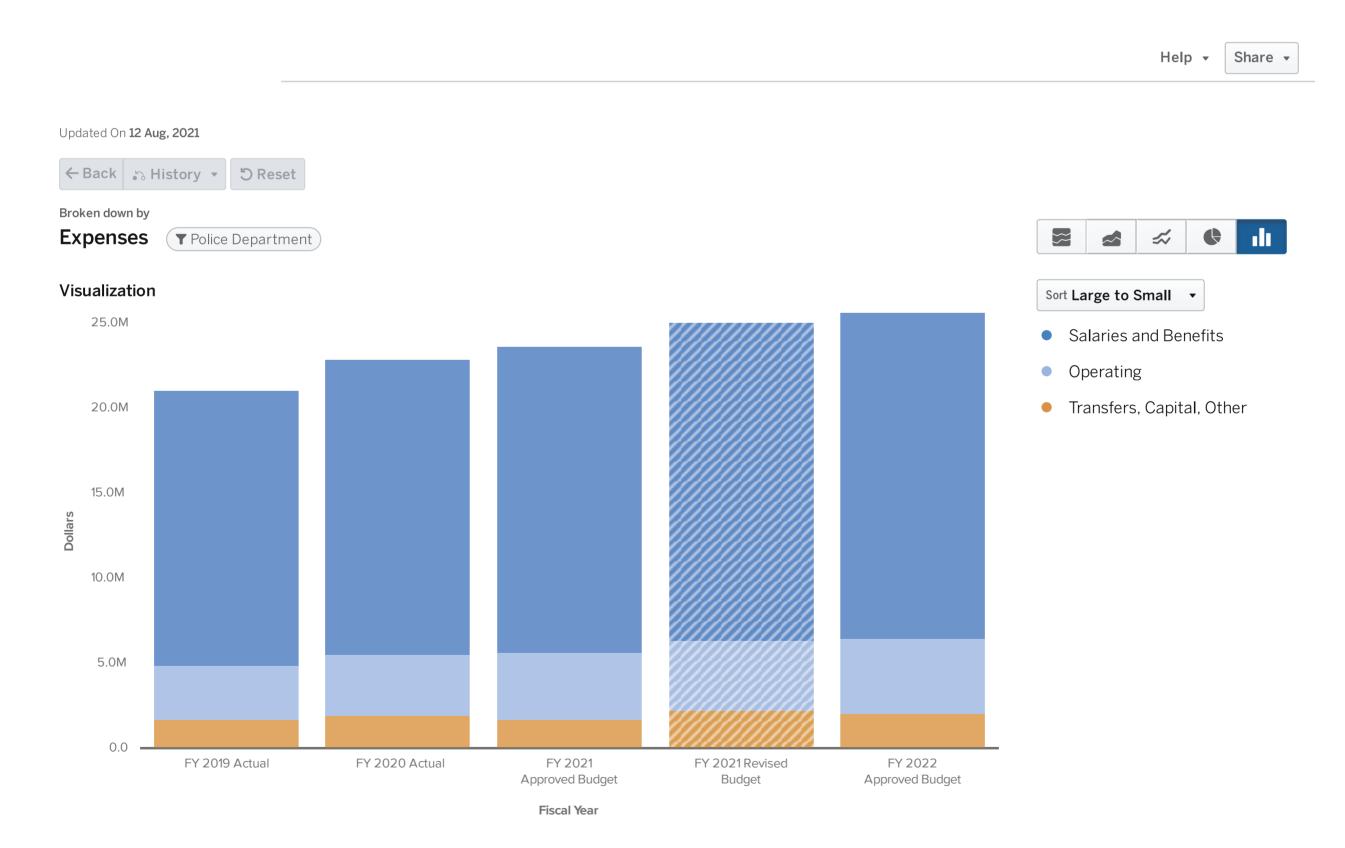

ties of patrol to address rapidly evolving situations.
- Replacement of the SWAT team's long distance weapons platforms.
- Fill all existing Police vacancies (12) and then request that the 9 defunded positions be re-funded so that they can also be filled. This will require the use of PoliceApp.com and will increase the number of Polygraph examiners required to screen applicants.
- Increase staffing from one PIO to a Media Team.
- Continue evaluating and updating the fleet for safer, newer, better, and cost effective equipment.
- Fill existing Administrative Specialist vacancies.
- Continue active, safe, and robust Community Outreach.
- Continue partnership with the Special Olympics.
- Increase Citizens Police Academy (CPA) to twice per year.

## **Police Department Expenditures by Type**



# Police Expenditures by Fund



# **Police Personnel History**



Here is a summary of the Police Department in table form, illustrating direct costs and indirect costs. Click on the graph to explore greater detail.

Personnel Changes

FY 2018: Reduced staff by (18) positions with the decommissioning of the Detention Center FY 2019: Add (2) Support Services Sergeant positions; add (1) Traffic Enforcement Lieutenant; add (1) OPS Lieutenant; add (1) Deputy Director for the E911 Center. During FY

2019, (9) Police Officer I were unfunded. FY 2020: Add (2) Communications Supervisor Positions for E-911

FY 2021: Add (1) K9 Sergeant and add (1) Internal Affairs Investigator



# Services Provided by Police Department

# Performance Measure Information





For a full list of services <u>click