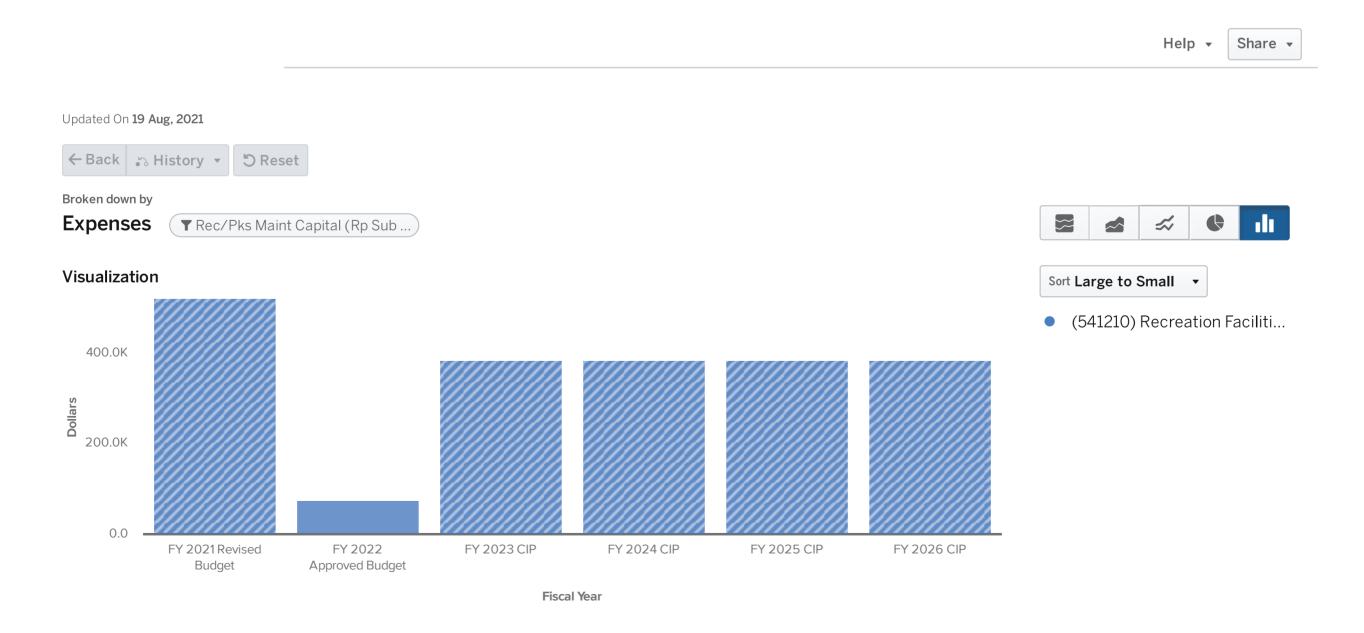

# General Fund

FY 2022 Proposed Budget Summary

General Fund is the City's primary operating fund and the largest source of day-to-day service delivery. This section will show the source of funds, use of funds, summary including use of fund balance, then funded and unfunded requests by type: Operating, Partner Organizations, Maintenance Capital and One Time Capital.

#### Source of Current Year Revenues - General Fund

# **General Fund Current Year Revenues by Line Item**

|                                                                                                                                                                                                                                                                                                                                                                                                                                                                                                                                                                                                                                                                                                                                                                                                                                                                                                                                                                                                                                                                                                                                                                                                                                                                                                                                                                                                                                                                                                                                                                                                                                                                                                                                                                                                                                                                                                                               |                                                                                                                                                                                                                                                                                                                                                                                                                                                                                                                                                                                                                                                                             |                                                                                                                                                                                                                                                                                                                                                    |                                                                                                                                                                                                                                                                                                                                                                                                                                                                                                                                                                                                                                                                            | FY 2021                                                                                                                                                                                                                                                                                                                                                                                                                                                                                                                                                                                                                                                                                                                                                                                                                                                                                                                                                                                                                                                                                                                                                                                                                                                                                                                                                                                                                                                                                                                                                                                                                                                                                                                                                                                                                                                                                                                                                                                                                                                                                                                                                                                                                                                                                                                                                                                                                                                                                                                                                                                                                                                                                                                                                                                                                                                                                                                                                                                                                                                                                                                                                                                     | FY 2021                                                                                                                                                                                                                                                                                                                                                                                                                                                                                                                                                                                                                                                                                                                                                                                                                                                                                                                                                                                                                                                                                                                                                                                                                                                                                                                                                                                                                                                                                                                                                                                                                                                                                                                                                                                                                                                                                                                                                                                                                                                                                                                                                                                                                                                                                                                                                                                                                                                                                                                                                                                                                                                                                                                                                                                                                                                                                                                                                                                                                                                                                                                                                                                     | FY 2022                                                                                                                                                                                                                                           |
|-------------------------------------------------------------------------------------------------------------------------------------------------------------------------------------------------------------------------------------------------------------------------------------------------------------------------------------------------------------------------------------------------------------------------------------------------------------------------------------------------------------------------------------------------------------------------------------------------------------------------------------------------------------------------------------------------------------------------------------------------------------------------------------------------------------------------------------------------------------------------------------------------------------------------------------------------------------------------------------------------------------------------------------------------------------------------------------------------------------------------------------------------------------------------------------------------------------------------------------------------------------------------------------------------------------------------------------------------------------------------------------------------------------------------------------------------------------------------------------------------------------------------------------------------------------------------------------------------------------------------------------------------------------------------------------------------------------------------------------------------------------------------------------------------------------------------------------------------------------------------------------------------------------------------------|-----------------------------------------------------------------------------------------------------------------------------------------------------------------------------------------------------------------------------------------------------------------------------------------------------------------------------------------------------------------------------------------------------------------------------------------------------------------------------------------------------------------------------------------------------------------------------------------------------------------------------------------------------------------------------|----------------------------------------------------------------------------------------------------------------------------------------------------------------------------------------------------------------------------------------------------------------------------------------------------------------------------------------------------|----------------------------------------------------------------------------------------------------------------------------------------------------------------------------------------------------------------------------------------------------------------------------------------------------------------------------------------------------------------------------------------------------------------------------------------------------------------------------------------------------------------------------------------------------------------------------------------------------------------------------------------------------------------------------|---------------------------------------------------------------------------------------------------------------------------------------------------------------------------------------------------------------------------------------------------------------------------------------------------------------------------------------------------------------------------------------------------------------------------------------------------------------------------------------------------------------------------------------------------------------------------------------------------------------------------------------------------------------------------------------------------------------------------------------------------------------------------------------------------------------------------------------------------------------------------------------------------------------------------------------------------------------------------------------------------------------------------------------------------------------------------------------------------------------------------------------------------------------------------------------------------------------------------------------------------------------------------------------------------------------------------------------------------------------------------------------------------------------------------------------------------------------------------------------------------------------------------------------------------------------------------------------------------------------------------------------------------------------------------------------------------------------------------------------------------------------------------------------------------------------------------------------------------------------------------------------------------------------------------------------------------------------------------------------------------------------------------------------------------------------------------------------------------------------------------------------------------------------------------------------------------------------------------------------------------------------------------------------------------------------------------------------------------------------------------------------------------------------------------------------------------------------------------------------------------------------------------------------------------------------------------------------------------------------------------------------------------------------------------------------------------------------------------------------------------------------------------------------------------------------------------------------------------------------------------------------------------------------------------------------------------------------------------------------------------------------------------------------------------------------------------------------------------------------------------------------------------------------------------------------------|---------------------------------------------------------------------------------------------------------------------------------------------------------------------------------------------------------------------------------------------------------------------------------------------------------------------------------------------------------------------------------------------------------------------------------------------------------------------------------------------------------------------------------------------------------------------------------------------------------------------------------------------------------------------------------------------------------------------------------------------------------------------------------------------------------------------------------------------------------------------------------------------------------------------------------------------------------------------------------------------------------------------------------------------------------------------------------------------------------------------------------------------------------------------------------------------------------------------------------------------------------------------------------------------------------------------------------------------------------------------------------------------------------------------------------------------------------------------------------------------------------------------------------------------------------------------------------------------------------------------------------------------------------------------------------------------------------------------------------------------------------------------------------------------------------------------------------------------------------------------------------------------------------------------------------------------------------------------------------------------------------------------------------------------------------------------------------------------------------------------------------------------------------------------------------------------------------------------------------------------------------------------------------------------------------------------------------------------------------------------------------------------------------------------------------------------------------------------------------------------------------------------------------------------------------------------------------------------------------------------------------------------------------------------------------------------------------------------------------------------------------------------------------------------------------------------------------------------------------------------------------------------------------------------------------------------------------------------------------------------------------------------------------------------------------------------------------------------------------------------------------------------------------------------------------------------|---------------------------------------------------------------------------------------------------------------------------------------------------------------------------------------------------------------------------------------------------|
|                                                                                                                                                                                                                                                                                                                                                                                                                                                                                                                                                                                                                                                                                                                                                                                                                                                                                                                                                                                                                                                                                                                                                                                                                                                                                                                                                                                                                                                                                                                                                                                                                                                                                                                                                                                                                                                                                                                               |                                                                                                                                                                                                                                                                                                                                                                                                                                                                                                                                                                                                                                                                             | FY 2019                                                                                                                                                                                                                                                                                                                                            | FY 2020                                                                                                                                                                                                                                                                                                                                                                                                                                                                                                                                                                                                                                                                    |                                                                                                                                                                                                                                                                                                                                                                                                                                                                                                                                                                                                                                                                                                                                                                                                                                                                                                                                                                                                                                                                                                                                                                                                                                                                                                                                                                                                                                                                                                                                                                                                                                                                                                                                                                                                                                                                                                                                                                                                                                                                                                                                                                                                                                                                                                                                                                                                                                                                                                                                                                                                                                                                                                                                                                                                                                                                                                                                                                                                                                                                                                                                                                                             |                                                                                                                                                                                                                                                                                                                                                                                                                                                                                                                                                                                                                                                                                                                                                                                                                                                                                                                                                                                                                                                                                                                                                                                                                                                                                                                                                                                                                                                                                                                                                                                                                                                                                                                                                                                                                                                                                                                                                                                                                                                                                                                                                                                                                                                                                                                                                                                                                                                                                                                                                                                                                                                                                                                                                                                                                                                                                                                                                                                                                                                                                                                                                                                             | _                                                                                                                                                                                                                                                 |
|                                                                                                                                                                                                                                                                                                                                                                                                                                                                                                                                                                                                                                                                                                                                                                                                                                                                                                                                                                                                                                                                                                                                                                                                                                                                                                                                                                                                                                                                                                                                                                                                                                                                                                                                                                                                                                                                                                                               |                                                                                                                                                                                                                                                                                                                                                                                                                                                                                                                                                                                                                                                                             | Actual                                                                                                                                                                                                                                                                                                                                             |                                                                                                                                                                                                                                                                                                                                                                                                                                                                                                                                                                                                                                                                            | • • • • • • • • • • • • • • • • • • • •                                                                                                                                                                                                                                                                                                                                                                                                                                                                                                                                                                                                                                                                                                                                                                                                                                                                                                                                                                                                                                                                                                                                                                                                                                                                                                                                                                                                                                                                                                                                                                                                                                                                                                                                                                                                                                                                                                                                                                                                                                                                                                                                                                                                                                                                                                                                                                                                                                                                                                                                                                                                                                                                                                                                                                                                                                                                                                                                                                                                                                                                                                                                                     |                                                                                                                                                                                                                                                                                                                                                                                                                                                                                                                                                                                                                                                                                                                                                                                                                                                                                                                                                                                                                                                                                                                                                                                                                                                                                                                                                                                                                                                                                                                                                                                                                                                                                                                                                                                                                                                                                                                                                                                                                                                                                                                                                                                                                                                                                                                                                                                                                                                                                                                                                                                                                                                                                                                                                                                                                                                                                                                                                                                                                                                                                                                                                                                             | • • •                                                                                                                                                                                                                                             |
| Property '                                                                                                                                                                                                                                                                                                                                                                                                                                                                                                                                                                                                                                                                                                                                                                                                                                                                                                                                                                                                                                                                                                                                                                                                                                                                                                                                                                                                                                                                                                                                                                                                                                                                                                                                                                                                                                                                                                                    | Тах                                                                                                                                                                                                                                                                                                                                                                                                                                                                                                                                                                                                                                                                         | 7100001                                                                                                                                                                                                                                                                                                                                            | 7101001                                                                                                                                                                                                                                                                                                                                                                                                                                                                                                                                                                                                                                                                    | Duager                                                                                                                                                                                                                                                                                                                                                                                                                                                                                                                                                                                                                                                                                                                                                                                                                                                                                                                                                                                                                                                                                                                                                                                                                                                                                                                                                                                                                                                                                                                                                                                                                                                                                                                                                                                                                                                                                                                                                                                                                                                                                                                                                                                                                                                                                                                                                                                                                                                                                                                                                                                                                                                                                                                                                                                                                                                                                                                                                                                                                                                                                                                                                                                      | Duaget                                                                                                                                                                                                                                                                                                                                                                                                                                                                                                                                                                                                                                                                                                                                                                                                                                                                                                                                                                                                                                                                                                                                                                                                                                                                                                                                                                                                                                                                                                                                                                                                                                                                                                                                                                                                                                                                                                                                                                                                                                                                                                                                                                                                                                                                                                                                                                                                                                                                                                                                                                                                                                                                                                                                                                                                                                                                                                                                                                                                                                                                                                                                                                                      | Dauger                                                                                                                                                                                                                                            |
| (311100)                                                                                                                                                                                                                                                                                                                                                                                                                                                                                                                                                                                                                                                                                                                                                                                                                                                                                                                                                                                                                                                                                                                                                                                                                                                                                                                                                                                                                                                                                                                                                                                                                                                                                                                                                                                                                                                                                                                      | Real Property - Current Year                                                                                                                                                                                                                                                                                                                                                                                                                                                                                                                                                                                                                                                | \$24,495,868                                                                                                                                                                                                                                                                                                                                       | \$23,514,026                                                                                                                                                                                                                                                                                                                                                                                                                                                                                                                                                                                                                                                               | \$24,617,917                                                                                                                                                                                                                                                                                                                                                                                                                                                                                                                                                                                                                                                                                                                                                                                                                                                                                                                                                                                                                                                                                                                                                                                                                                                                                                                                                                                                                                                                                                                                                                                                                                                                                                                                                                                                                                                                                                                                                                                                                                                                                                                                                                                                                                                                                                                                                                                                                                                                                                                                                                                                                                                                                                                                                                                                                                                                                                                                                                                                                                                                                                                                                                                | \$24,017,917                                                                                                                                                                                                                                                                                                                                                                                                                                                                                                                                                                                                                                                                                                                                                                                                                                                                                                                                                                                                                                                                                                                                                                                                                                                                                                                                                                                                                                                                                                                                                                                                                                                                                                                                                                                                                                                                                                                                                                                                                                                                                                                                                                                                                                                                                                                                                                                                                                                                                                                                                                                                                                                                                                                                                                                                                                                                                                                                                                                                                                                                                                                                                                                | \$24,717,761                                                                                                                                                                                                                                      |
|                                                                                                                                                                                                                                                                                                                                                                                                                                                                                                                                                                                                                                                                                                                                                                                                                                                                                                                                                                                                                                                                                                                                                                                                                                                                                                                                                                                                                                                                                                                                                                                                                                                                                                                                                                                                                                                                                                                               | Title Ad Valorem Tax (Vehicle)                                                                                                                                                                                                                                                                                                                                                                                                                                                                                                                                                                                                                                              | \$1,536,651                                                                                                                                                                                                                                                                                                                                        | \$2,353,413                                                                                                                                                                                                                                                                                                                                                                                                                                                                                                                                                                                                                                                                | \$1,500,000                                                                                                                                                                                                                                                                                                                                                                                                                                                                                                                                                                                                                                                                                                                                                                                                                                                                                                                                                                                                                                                                                                                                                                                                                                                                                                                                                                                                                                                                                                                                                                                                                                                                                                                                                                                                                                                                                                                                                                                                                                                                                                                                                                                                                                                                                                                                                                                                                                                                                                                                                                                                                                                                                                                                                                                                                                                                                                                                                                                                                                                                                                                                                                                 | \$2,300,000                                                                                                                                                                                                                                                                                                                                                                                                                                                                                                                                                                                                                                                                                                                                                                                                                                                                                                                                                                                                                                                                                                                                                                                                                                                                                                                                                                                                                                                                                                                                                                                                                                                                                                                                                                                                                                                                                                                                                                                                                                                                                                                                                                                                                                                                                                                                                                                                                                                                                                                                                                                                                                                                                                                                                                                                                                                                                                                                                                                                                                                                                                                                                                                 | \$2,650,000                                                                                                                                                                                                                                       |
| (311300)                                                                                                                                                                                                                                                                                                                                                                                                                                                                                                                                                                                                                                                                                                                                                                                                                                                                                                                                                                                                                                                                                                                                                                                                                                                                                                                                                                                                                                                                                                                                                                                                                                                                                                                                                                                                                                                                                                                      | Personal Property - Current                                                                                                                                                                                                                                                                                                                                                                                                                                                                                                                                                                                                                                                 | \$784,044                                                                                                                                                                                                                                                                                                                                          | \$853,504                                                                                                                                                                                                                                                                                                                                                                                                                                                                                                                                                                                                                                                                  | \$837,859                                                                                                                                                                                                                                                                                                                                                                                                                                                                                                                                                                                                                                                                                                                                                                                                                                                                                                                                                                                                                                                                                                                                                                                                                                                                                                                                                                                                                                                                                                                                                                                                                                                                                                                                                                                                                                                                                                                                                                                                                                                                                                                                                                                                                                                                                                                                                                                                                                                                                                                                                                                                                                                                                                                                                                                                                                                                                                                                                                                                                                                                                                                                                                                   | \$837,859                                                                                                                                                                                                                                                                                                                                                                                                                                                                                                                                                                                                                                                                                                                                                                                                                                                                                                                                                                                                                                                                                                                                                                                                                                                                                                                                                                                                                                                                                                                                                                                                                                                                                                                                                                                                                                                                                                                                                                                                                                                                                                                                                                                                                                                                                                                                                                                                                                                                                                                                                                                                                                                                                                                                                                                                                                                                                                                                                                                                                                                                                                                                                                                   | \$924,021                                                                                                                                                                                                                                         |
| (311340)                                                                                                                                                                                                                                                                                                                                                                                                                                                                                                                                                                                                                                                                                                                                                                                                                                                                                                                                                                                                                                                                                                                                                                                                                                                                                                                                                                                                                                                                                                                                                                                                                                                                                                                                                                                                                                                                                                                      | Intangibles (Reg & Recrd)                                                                                                                                                                                                                                                                                                                                                                                                                                                                                                                                                                                                                                                   | \$435,308                                                                                                                                                                                                                                                                                                                                          | \$847,824                                                                                                                                                                                                                                                                                                                                                                                                                                                                                                                                                                                                                                                                  | \$425,000                                                                                                                                                                                                                                                                                                                                                                                                                                                                                                                                                                                                                                                                                                                                                                                                                                                                                                                                                                                                                                                                                                                                                                                                                                                                                                                                                                                                                                                                                                                                                                                                                                                                                                                                                                                                                                                                                                                                                                                                                                                                                                                                                                                                                                                                                                                                                                                                                                                                                                                                                                                                                                                                                                                                                                                                                                                                                                                                                                                                                                                                                                                                                                                   | \$1,275,000                                                                                                                                                                                                                                                                                                                                                                                                                                                                                                                                                                                                                                                                                                                                                                                                                                                                                                                                                                                                                                                                                                                                                                                                                                                                                                                                                                                                                                                                                                                                                                                                                                                                                                                                                                                                                                                                                                                                                                                                                                                                                                                                                                                                                                                                                                                                                                                                                                                                                                                                                                                                                                                                                                                                                                                                                                                                                                                                                                                                                                                                                                                                                                                 | \$1,100,000                                                                                                                                                                                                                                       |
| (311600)                                                                                                                                                                                                                                                                                                                                                                                                                                                                                                                                                                                                                                                                                                                                                                                                                                                                                                                                                                                                                                                                                                                                                                                                                                                                                                                                                                                                                                                                                                                                                                                                                                                                                                                                                                                                                                                                                                                      | Real Estate Trans (intang)                                                                                                                                                                                                                                                                                                                                                                                                                                                                                                                                                                                                                                                  | \$201,656                                                                                                                                                                                                                                                                                                                                          | \$224,307                                                                                                                                                                                                                                                                                                                                                                                                                                                                                                                                                                                                                                                                  | \$127,500                                                                                                                                                                                                                                                                                                                                                                                                                                                                                                                                                                                                                                                                                                                                                                                                                                                                                                                                                                                                                                                                                                                                                                                                                                                                                                                                                                                                                                                                                                                                                                                                                                                                                                                                                                                                                                                                                                                                                                                                                                                                                                                                                                                                                                                                                                                                                                                                                                                                                                                                                                                                                                                                                                                                                                                                                                                                                                                                                                                                                                                                                                                                                                                   | \$327,500                                                                                                                                                                                                                                                                                                                                                                                                                                                                                                                                                                                                                                                                                                                                                                                                                                                                                                                                                                                                                                                                                                                                                                                                                                                                                                                                                                                                                                                                                                                                                                                                                                                                                                                                                                                                                                                                                                                                                                                                                                                                                                                                                                                                                                                                                                                                                                                                                                                                                                                                                                                                                                                                                                                                                                                                                                                                                                                                                                                                                                                                                                                                                                                   | \$250,000                                                                                                                                                                                                                                         |
|                                                                                                                                                                                                                                                                                                                                                                                                                                                                                                                                                                                                                                                                                                                                                                                                                                                                                                                                                                                                                                                                                                                                                                                                                                                                                                                                                                                                                                                                                                                                                                                                                                                                                                                                                                                                                                                                                                                               | Public Utility                                                                                                                                                                                                                                                                                                                                                                                                                                                                                                                                                                                                                                                              | \$201,516                                                                                                                                                                                                                                                                                                                                          | \$229,595                                                                                                                                                                                                                                                                                                                                                                                                                                                                                                                                                                                                                                                                  | \$228,098                                                                                                                                                                                                                                                                                                                                                                                                                                                                                                                                                                                                                                                                                                                                                                                                                                                                                                                                                                                                                                                                                                                                                                                                                                                                                                                                                                                                                                                                                                                                                                                                                                                                                                                                                                                                                                                                                                                                                                                                                                                                                                                                                                                                                                                                                                                                                                                                                                                                                                                                                                                                                                                                                                                                                                                                                                                                                                                                                                                                                                                                                                                                                                                   | \$228,098                                                                                                                                                                                                                                                                                                                                                                                                                                                                                                                                                                                                                                                                                                                                                                                                                                                                                                                                                                                                                                                                                                                                                                                                                                                                                                                                                                                                                                                                                                                                                                                                                                                                                                                                                                                                                                                                                                                                                                                                                                                                                                                                                                                                                                                                                                                                                                                                                                                                                                                                                                                                                                                                                                                                                                                                                                                                                                                                                                                                                                                                                                                                                                                   | \$232,850                                                                                                                                                                                                                                         |
|                                                                                                                                                                                                                                                                                                                                                                                                                                                                                                                                                                                                                                                                                                                                                                                                                                                                                                                                                                                                                                                                                                                                                                                                                                                                                                                                                                                                                                                                                                                                                                                                                                                                                                                                                                                                                                                                                                                               | Motor Vehicle                                                                                                                                                                                                                                                                                                                                                                                                                                                                                                                                                                                                                                                               | \$173,804                                                                                                                                                                                                                                                                                                                                          | \$125,833                                                                                                                                                                                                                                                                                                                                                                                                                                                                                                                                                                                                                                                                  | \$125,000                                                                                                                                                                                                                                                                                                                                                                                                                                                                                                                                                                                                                                                                                                                                                                                                                                                                                                                                                                                                                                                                                                                                                                                                                                                                                                                                                                                                                                                                                                                                                                                                                                                                                                                                                                                                                                                                                                                                                                                                                                                                                                                                                                                                                                                                                                                                                                                                                                                                                                                                                                                                                                                                                                                                                                                                                                                                                                                                                                                                                                                                                                                                                                                   | \$125,000                                                                                                                                                                                                                                                                                                                                                                                                                                                                                                                                                                                                                                                                                                                                                                                                                                                                                                                                                                                                                                                                                                                                                                                                                                                                                                                                                                                                                                                                                                                                                                                                                                                                                                                                                                                                                                                                                                                                                                                                                                                                                                                                                                                                                                                                                                                                                                                                                                                                                                                                                                                                                                                                                                                                                                                                                                                                                                                                                                                                                                                                                                                                                                                   | \$80,000                                                                                                                                                                                                                                          |
|                                                                                                                                                                                                                                                                                                                                                                                                                                                                                                                                                                                                                                                                                                                                                                                                                                                                                                                                                                                                                                                                                                                                                                                                                                                                                                                                                                                                                                                                                                                                                                                                                                                                                                                                                                                                                                                                                                                               | Property - Penalty & Interest - Real                                                                                                                                                                                                                                                                                                                                                                                                                                                                                                                                                                                                                                        | \$127,504                                                                                                                                                                                                                                                                                                                                          | \$141,541                                                                                                                                                                                                                                                                                                                                                                                                                                                                                                                                                                                                                                                                  | \$100,000                                                                                                                                                                                                                                                                                                                                                                                                                                                                                                                                                                                                                                                                                                                                                                                                                                                                                                                                                                                                                                                                                                                                                                                                                                                                                                                                                                                                                                                                                                                                                                                                                                                                                                                                                                                                                                                                                                                                                                                                                                                                                                                                                                                                                                                                                                                                                                                                                                                                                                                                                                                                                                                                                                                                                                                                                                                                                                                                                                                                                                                                                                                                                                                   | \$100,000                                                                                                                                                                                                                                                                                                                                                                                                                                                                                                                                                                                                                                                                                                                                                                                                                                                                                                                                                                                                                                                                                                                                                                                                                                                                                                                                                                                                                                                                                                                                                                                                                                                                                                                                                                                                                                                                                                                                                                                                                                                                                                                                                                                                                                                                                                                                                                                                                                                                                                                                                                                                                                                                                                                                                                                                                                                                                                                                                                                                                                                                                                                                                                                   | \$125,000                                                                                                                                                                                                                                         |
|                                                                                                                                                                                                                                                                                                                                                                                                                                                                                                                                                                                                                                                                                                                                                                                                                                                                                                                                                                                                                                                                                                                                                                                                                                                                                                                                                                                                                                                                                                                                                                                                                                                                                                                                                                                                                                                                                                                               | Personal Property - Prior                                                                                                                                                                                                                                                                                                                                                                                                                                                                                                                                                                                                                                                   | (\$6,262)                                                                                                                                                                                                                                                                                                                                          | \$6,757                                                                                                                                                                                                                                                                                                                                                                                                                                                                                                                                                                                                                                                                    | \$0                                                                                                                                                                                                                                                                                                                                                                                                                                                                                                                                                                                                                                                                                                                                                                                                                                                                                                                                                                                                                                                                                                                                                                                                                                                                                                                                                                                                                                                                                                                                                                                                                                                                                                                                                                                                                                                                                                                                                                                                                                                                                                                                                                                                                                                                                                                                                                                                                                                                                                                                                                                                                                                                                                                                                                                                                                                                                                                                                                                                                                                                                                                                                                                         | \$0                                                                                                                                                                                                                                                                                                                                                                                                                                                                                                                                                                                                                                                                                                                                                                                                                                                                                                                                                                                                                                                                                                                                                                                                                                                                                                                                                                                                                                                                                                                                                                                                                                                                                                                                                                                                                                                                                                                                                                                                                                                                                                                                                                                                                                                                                                                                                                                                                                                                                                                                                                                                                                                                                                                                                                                                                                                                                                                                                                                                                                                                                                                                                                                         | \$0                                                                                                                                                                                                                                               |
|                                                                                                                                                                                                                                                                                                                                                                                                                                                                                                                                                                                                                                                                                                                                                                                                                                                                                                                                                                                                                                                                                                                                                                                                                                                                                                                                                                                                                                                                                                                                                                                                                                                                                                                                                                                                                                                                                                                               | Real Property - Prior                                                                                                                                                                                                                                                                                                                                                                                                                                                                                                                                                                                                                                                       | (\$44,028)                                                                                                                                                                                                                                                                                                                                         | \$6,675                                                                                                                                                                                                                                                                                                                                                                                                                                                                                                                                                                                                                                                                    | \$0                                                                                                                                                                                                                                                                                                                                                                                                                                                                                                                                                                                                                                                                                                                                                                                                                                                                                                                                                                                                                                                                                                                                                                                                                                                                                                                                                                                                                                                                                                                                                                                                                                                                                                                                                                                                                                                                                                                                                                                                                                                                                                                                                                                                                                                                                                                                                                                                                                                                                                                                                                                                                                                                                                                                                                                                                                                                                                                                                                                                                                                                                                                                                                                         | \$0                                                                                                                                                                                                                                                                                                                                                                                                                                                                                                                                                                                                                                                                                                                                                                                                                                                                                                                                                                                                                                                                                                                                                                                                                                                                                                                                                                                                                                                                                                                                                                                                                                                                                                                                                                                                                                                                                                                                                                                                                                                                                                                                                                                                                                                                                                                                                                                                                                                                                                                                                                                                                                                                                                                                                                                                                                                                                                                                                                                                                                                                                                                                                                                         | \$0                                                                                                                                                                                                                                               |
| Property<br>Sales Tax                                                                                                                                                                                                                                                                                                                                                                                                                                                                                                                                                                                                                                                                                                                                                                                                                                                                                                                                                                                                                                                                                                                                                                                                                                                                                                                                                                                                                                                                                                                                                                                                                                                                                                                                                                                                                                                                                                         | lax lotal                                                                                                                                                                                                                                                                                                                                                                                                                                                                                                                                                                                                                                                                   | \$27,906,061                                                                                                                                                                                                                                                                                                                                       | \$28,303,475                                                                                                                                                                                                                                                                                                                                                                                                                                                                                                                                                                                                                                                               | \$27,961,374                                                                                                                                                                                                                                                                                                                                                                                                                                                                                                                                                                                                                                                                                                                                                                                                                                                                                                                                                                                                                                                                                                                                                                                                                                                                                                                                                                                                                                                                                                                                                                                                                                                                                                                                                                                                                                                                                                                                                                                                                                                                                                                                                                                                                                                                                                                                                                                                                                                                                                                                                                                                                                                                                                                                                                                                                                                                                                                                                                                                                                                                                                                                                                                | \$29,211,374                                                                                                                                                                                                                                                                                                                                                                                                                                                                                                                                                                                                                                                                                                                                                                                                                                                                                                                                                                                                                                                                                                                                                                                                                                                                                                                                                                                                                                                                                                                                                                                                                                                                                                                                                                                                                                                                                                                                                                                                                                                                                                                                                                                                                                                                                                                                                                                                                                                                                                                                                                                                                                                                                                                                                                                                                                                                                                                                                                                                                                                                                                                                                                                | \$30,079,632                                                                                                                                                                                                                                      |
|                                                                                                                                                                                                                                                                                                                                                                                                                                                                                                                                                                                                                                                                                                                                                                                                                                                                                                                                                                                                                                                                                                                                                                                                                                                                                                                                                                                                                                                                                                                                                                                                                                                                                                                                                                                                                                                                                                                               | Local Option Sales Tax                                                                                                                                                                                                                                                                                                                                                                                                                                                                                                                                                                                                                                                      | \$25,890,975                                                                                                                                                                                                                                                                                                                                       | \$24,545,973                                                                                                                                                                                                                                                                                                                                                                                                                                                                                                                                                                                                                                                               | \$20,700,000                                                                                                                                                                                                                                                                                                                                                                                                                                                                                                                                                                                                                                                                                                                                                                                                                                                                                                                                                                                                                                                                                                                                                                                                                                                                                                                                                                                                                                                                                                                                                                                                                                                                                                                                                                                                                                                                                                                                                                                                                                                                                                                                                                                                                                                                                                                                                                                                                                                                                                                                                                                                                                                                                                                                                                                                                                                                                                                                                                                                                                                                                                                                                                                | \$25,000,000                                                                                                                                                                                                                                                                                                                                                                                                                                                                                                                                                                                                                                                                                                                                                                                                                                                                                                                                                                                                                                                                                                                                                                                                                                                                                                                                                                                                                                                                                                                                                                                                                                                                                                                                                                                                                                                                                                                                                                                                                                                                                                                                                                                                                                                                                                                                                                                                                                                                                                                                                                                                                                                                                                                                                                                                                                                                                                                                                                                                                                                                                                                                                                                | \$25,600,000                                                                                                                                                                                                                                      |
| Sales Tax                                                                                                                                                                                                                                                                                                                                                                                                                                                                                                                                                                                                                                                                                                                                                                                                                                                                                                                                                                                                                                                                                                                                                                                                                                                                                                                                                                                                                                                                                                                                                                                                                                                                                                                                                                                                                                                                                                                     | •                                                                                                                                                                                                                                                                                                                                                                                                                                                                                                                                                                                                                                                                           | \$25,890,975                                                                                                                                                                                                                                                                                                                                       | \$24,545,973                                                                                                                                                                                                                                                                                                                                                                                                                                                                                                                                                                                                                                                               | \$20,700,000                                                                                                                                                                                                                                                                                                                                                                                                                                                                                                                                                                                                                                                                                                                                                                                                                                                                                                                                                                                                                                                                                                                                                                                                                                                                                                                                                                                                                                                                                                                                                                                                                                                                                                                                                                                                                                                                                                                                                                                                                                                                                                                                                                                                                                                                                                                                                                                                                                                                                                                                                                                                                                                                                                                                                                                                                                                                                                                                                                                                                                                                                                                                                                                | \$25,000,000                                                                                                                                                                                                                                                                                                                                                                                                                                                                                                                                                                                                                                                                                                                                                                                                                                                                                                                                                                                                                                                                                                                                                                                                                                                                                                                                                                                                                                                                                                                                                                                                                                                                                                                                                                                                                                                                                                                                                                                                                                                                                                                                                                                                                                                                                                                                                                                                                                                                                                                                                                                                                                                                                                                                                                                                                                                                                                                                                                                                                                                                                                                                                                                | \$25,600,000                                                                                                                                                                                                                                      |
| Business                                                                                                                                                                                                                                                                                                                                                                                                                                                                                                                                                                                                                                                                                                                                                                                                                                                                                                                                                                                                                                                                                                                                                                                                                                                                                                                                                                                                                                                                                                                                                                                                                                                                                                                                                                                                                                                                                                                      |                                                                                                                                                                                                                                                                                                                                                                                                                                                                                                                                                                                                                                                                             | 7-0/000/000                                                                                                                                                                                                                                                                                                                                        | 4-0/                                                                                                                                                                                                                                                                                                                                                                                                                                                                                                                                                                                                                                                                       | 400/000/000                                                                                                                                                                                                                                                                                                                                                                                                                                                                                                                                                                                                                                                                                                                                                                                                                                                                                                                                                                                                                                                                                                                                                                                                                                                                                                                                                                                                                                                                                                                                                                                                                                                                                                                                                                                                                                                                                                                                                                                                                                                                                                                                                                                                                                                                                                                                                                                                                                                                                                                                                                                                                                                                                                                                                                                                                                                                                                                                                                                                                                                                                                                                                                                 | ,,,                                                                                                                                                                                                                                                                                                                                                                                                                                                                                                                                                                                                                                                                                                                                                                                                                                                                                                                                                                                                                                                                                                                                                                                                                                                                                                                                                                                                                                                                                                                                                                                                                                                                                                                                                                                                                                                                                                                                                                                                                                                                                                                                                                                                                                                                                                                                                                                                                                                                                                                                                                                                                                                                                                                                                                                                                                                                                                                                                                                                                                                                                                                                                                                         | 7-07-07-07                                                                                                                                                                                                                                        |
|                                                                                                                                                                                                                                                                                                                                                                                                                                                                                                                                                                                                                                                                                                                                                                                                                                                                                                                                                                                                                                                                                                                                                                                                                                                                                                                                                                                                                                                                                                                                                                                                                                                                                                                                                                                                                                                                                                                               | Insurance Premium Tax                                                                                                                                                                                                                                                                                                                                                                                                                                                                                                                                                                                                                                                       | \$6,331,551                                                                                                                                                                                                                                                                                                                                        | \$6,725,135                                                                                                                                                                                                                                                                                                                                                                                                                                                                                                                                                                                                                                                                | \$6,500,000                                                                                                                                                                                                                                                                                                                                                                                                                                                                                                                                                                                                                                                                                                                                                                                                                                                                                                                                                                                                                                                                                                                                                                                                                                                                                                                                                                                                                                                                                                                                                                                                                                                                                                                                                                                                                                                                                                                                                                                                                                                                                                                                                                                                                                                                                                                                                                                                                                                                                                                                                                                                                                                                                                                                                                                                                                                                                                                                                                                                                                                                                                                                                                                 | \$7,094,073                                                                                                                                                                                                                                                                                                                                                                                                                                                                                                                                                                                                                                                                                                                                                                                                                                                                                                                                                                                                                                                                                                                                                                                                                                                                                                                                                                                                                                                                                                                                                                                                                                                                                                                                                                                                                                                                                                                                                                                                                                                                                                                                                                                                                                                                                                                                                                                                                                                                                                                                                                                                                                                                                                                                                                                                                                                                                                                                                                                                                                                                                                                                                                                 | \$6,750,000                                                                                                                                                                                                                                       |
|                                                                                                                                                                                                                                                                                                                                                                                                                                                                                                                                                                                                                                                                                                                                                                                                                                                                                                                                                                                                                                                                                                                                                                                                                                                                                                                                                                                                                                                                                                                                                                                                                                                                                                                                                                                                                                                                                                                               | Electric Franchise Taxes                                                                                                                                                                                                                                                                                                                                                                                                                                                                                                                                                                                                                                                    | \$3,823,811                                                                                                                                                                                                                                                                                                                                        | \$3,840,731                                                                                                                                                                                                                                                                                                                                                                                                                                                                                                                                                                                                                                                                | \$3,800,000                                                                                                                                                                                                                                                                                                                                                                                                                                                                                                                                                                                                                                                                                                                                                                                                                                                                                                                                                                                                                                                                                                                                                                                                                                                                                                                                                                                                                                                                                                                                                                                                                                                                                                                                                                                                                                                                                                                                                                                                                                                                                                                                                                                                                                                                                                                                                                                                                                                                                                                                                                                                                                                                                                                                                                                                                                                                                                                                                                                                                                                                                                                                                                                 | \$3,800,000                                                                                                                                                                                                                                                                                                                                                                                                                                                                                                                                                                                                                                                                                                                                                                                                                                                                                                                                                                                                                                                                                                                                                                                                                                                                                                                                                                                                                                                                                                                                                                                                                                                                                                                                                                                                                                                                                                                                                                                                                                                                                                                                                                                                                                                                                                                                                                                                                                                                                                                                                                                                                                                                                                                                                                                                                                                                                                                                                                                                                                                                                                                                                                                 | \$3,800,000                                                                                                                                                                                                                                       |
|                                                                                                                                                                                                                                                                                                                                                                                                                                                                                                                                                                                                                                                                                                                                                                                                                                                                                                                                                                                                                                                                                                                                                                                                                                                                                                                                                                                                                                                                                                                                                                                                                                                                                                                                                                                                                                                                                                                               | Business & Occupation Tax                                                                                                                                                                                                                                                                                                                                                                                                                                                                                                                                                                                                                                                   | \$1,526,677                                                                                                                                                                                                                                                                                                                                        | \$1,561,733                                                                                                                                                                                                                                                                                                                                                                                                                                                                                                                                                                                                                                                                | \$1,125,000                                                                                                                                                                                                                                                                                                                                                                                                                                                                                                                                                                                                                                                                                                                                                                                                                                                                                                                                                                                                                                                                                                                                                                                                                                                                                                                                                                                                                                                                                                                                                                                                                                                                                                                                                                                                                                                                                                                                                                                                                                                                                                                                                                                                                                                                                                                                                                                                                                                                                                                                                                                                                                                                                                                                                                                                                                                                                                                                                                                                                                                                                                                                                                                 | \$1,125,000                                                                                                                                                                                                                                                                                                                                                                                                                                                                                                                                                                                                                                                                                                                                                                                                                                                                                                                                                                                                                                                                                                                                                                                                                                                                                                                                                                                                                                                                                                                                                                                                                                                                                                                                                                                                                                                                                                                                                                                                                                                                                                                                                                                                                                                                                                                                                                                                                                                                                                                                                                                                                                                                                                                                                                                                                                                                                                                                                                                                                                                                                                                                                                                 | \$1,600,000                                                                                                                                                                                                                                       |
|                                                                                                                                                                                                                                                                                                                                                                                                                                                                                                                                                                                                                                                                                                                                                                                                                                                                                                                                                                                                                                                                                                                                                                                                                                                                                                                                                                                                                                                                                                                                                                                                                                                                                                                                                                                                                                                                                                                               | TV Cable Franchise Taxes                                                                                                                                                                                                                                                                                                                                                                                                                                                                                                                                                                                                                                                    | \$1,761,113                                                                                                                                                                                                                                                                                                                                        | \$1,301,937                                                                                                                                                                                                                                                                                                                                                                                                                                                                                                                                                                                                                                                                | \$1,150,000                                                                                                                                                                                                                                                                                                                                                                                                                                                                                                                                                                                                                                                                                                                                                                                                                                                                                                                                                                                                                                                                                                                                                                                                                                                                                                                                                                                                                                                                                                                                                                                                                                                                                                                                                                                                                                                                                                                                                                                                                                                                                                                                                                                                                                                                                                                                                                                                                                                                                                                                                                                                                                                                                                                                                                                                                                                                                                                                                                                                                                                                                                                                                                                 | \$1,150,000                                                                                                                                                                                                                                                                                                                                                                                                                                                                                                                                                                                                                                                                                                                                                                                                                                                                                                                                                                                                                                                                                                                                                                                                                                                                                                                                                                                                                                                                                                                                                                                                                                                                                                                                                                                                                                                                                                                                                                                                                                                                                                                                                                                                                                                                                                                                                                                                                                                                                                                                                                                                                                                                                                                                                                                                                                                                                                                                                                                                                                                                                                                                                                                 | \$1,300,000                                                                                                                                                                                                                                       |
| (314200)                                                                                                                                                                                                                                                                                                                                                                                                                                                                                                                                                                                                                                                                                                                                                                                                                                                                                                                                                                                                                                                                                                                                                                                                                                                                                                                                                                                                                                                                                                                                                                                                                                                                                                                                                                                                                                                                                                                      | Alcoholic Beverage Excise Tax                                                                                                                                                                                                                                                                                                                                                                                                                                                                                                                                                                                                                                               | \$1,027,168                                                                                                                                                                                                                                                                                                                                        | \$1,069,129                                                                                                                                                                                                                                                                                                                                                                                                                                                                                                                                                                                                                                                                | \$825,000                                                                                                                                                                                                                                                                                                                                                                                                                                                                                                                                                                                                                                                                                                                                                                                                                                                                                                                                                                                                                                                                                                                                                                                                                                                                                                                                                                                                                                                                                                                                                                                                                                                                                                                                                                                                                                                                                                                                                                                                                                                                                                                                                                                                                                                                                                                                                                                                                                                                                                                                                                                                                                                                                                                                                                                                                                                                                                                                                                                                                                                                                                                                                                                   | \$1,070,071                                                                                                                                                                                                                                                                                                                                                                                                                                                                                                                                                                                                                                                                                                                                                                                                                                                                                                                                                                                                                                                                                                                                                                                                                                                                                                                                                                                                                                                                                                                                                                                                                                                                                                                                                                                                                                                                                                                                                                                                                                                                                                                                                                                                                                                                                                                                                                                                                                                                                                                                                                                                                                                                                                                                                                                                                                                                                                                                                                                                                                                                                                                                                                                 | \$1,125,000                                                                                                                                                                                                                                       |
| (311730)                                                                                                                                                                                                                                                                                                                                                                                                                                                                                                                                                                                                                                                                                                                                                                                                                                                                                                                                                                                                                                                                                                                                                                                                                                                                                                                                                                                                                                                                                                                                                                                                                                                                                                                                                                                                                                                                                                                      | Gas Franchise Taxes                                                                                                                                                                                                                                                                                                                                                                                                                                                                                                                                                                                                                                                         | \$751,947                                                                                                                                                                                                                                                                                                                                          | \$768,176                                                                                                                                                                                                                                                                                                                                                                                                                                                                                                                                                                                                                                                                  | \$750,000                                                                                                                                                                                                                                                                                                                                                                                                                                                                                                                                                                                                                                                                                                                                                                                                                                                                                                                                                                                                                                                                                                                                                                                                                                                                                                                                                                                                                                                                                                                                                                                                                                                                                                                                                                                                                                                                                                                                                                                                                                                                                                                                                                                                                                                                                                                                                                                                                                                                                                                                                                                                                                                                                                                                                                                                                                                                                                                                                                                                                                                                                                                                                                                   | \$761,531                                                                                                                                                                                                                                                                                                                                                                                                                                                                                                                                                                                                                                                                                                                                                                                                                                                                                                                                                                                                                                                                                                                                                                                                                                                                                                                                                                                                                                                                                                                                                                                                                                                                                                                                                                                                                                                                                                                                                                                                                                                                                                                                                                                                                                                                                                                                                                                                                                                                                                                                                                                                                                                                                                                                                                                                                                                                                                                                                                                                                                                                                                                                                                                   | \$815,000                                                                                                                                                                                                                                         |
| (314300)                                                                                                                                                                                                                                                                                                                                                                                                                                                                                                                                                                                                                                                                                                                                                                                                                                                                                                                                                                                                                                                                                                                                                                                                                                                                                                                                                                                                                                                                                                                                                                                                                                                                                                                                                                                                                                                                                                                      | Local Option Mixed Drink Excise Tax                                                                                                                                                                                                                                                                                                                                                                                                                                                                                                                                                                                                                                         | \$439,170                                                                                                                                                                                                                                                                                                                                          | \$413,834                                                                                                                                                                                                                                                                                                                                                                                                                                                                                                                                                                                                                                                                  | \$300,000                                                                                                                                                                                                                                                                                                                                                                                                                                                                                                                                                                                                                                                                                                                                                                                                                                                                                                                                                                                                                                                                                                                                                                                                                                                                                                                                                                                                                                                                                                                                                                                                                                                                                                                                                                                                                                                                                                                                                                                                                                                                                                                                                                                                                                                                                                                                                                                                                                                                                                                                                                                                                                                                                                                                                                                                                                                                                                                                                                                                                                                                                                                                                                                   | \$428,573                                                                                                                                                                                                                                                                                                                                                                                                                                                                                                                                                                                                                                                                                                                                                                                                                                                                                                                                                                                                                                                                                                                                                                                                                                                                                                                                                                                                                                                                                                                                                                                                                                                                                                                                                                                                                                                                                                                                                                                                                                                                                                                                                                                                                                                                                                                                                                                                                                                                                                                                                                                                                                                                                                                                                                                                                                                                                                                                                                                                                                                                                                                                                                                   | \$425,000                                                                                                                                                                                                                                         |
| (316300)                                                                                                                                                                                                                                                                                                                                                                                                                                                                                                                                                                                                                                                                                                                                                                                                                                                                                                                                                                                                                                                                                                                                                                                                                                                                                                                                                                                                                                                                                                                                                                                                                                                                                                                                                                                                                                                                                                                      | Financial Institution Tax                                                                                                                                                                                                                                                                                                                                                                                                                                                                                                                                                                                                                                                   | \$221,644                                                                                                                                                                                                                                                                                                                                          | \$253,240                                                                                                                                                                                                                                                                                                                                                                                                                                                                                                                                                                                                                                                                  | \$200,000                                                                                                                                                                                                                                                                                                                                                                                                                                                                                                                                                                                                                                                                                                                                                                                                                                                                                                                                                                                                                                                                                                                                                                                                                                                                                                                                                                                                                                                                                                                                                                                                                                                                                                                                                                                                                                                                                                                                                                                                                                                                                                                                                                                                                                                                                                                                                                                                                                                                                                                                                                                                                                                                                                                                                                                                                                                                                                                                                                                                                                                                                                                                                                                   | \$200,000                                                                                                                                                                                                                                                                                                                                                                                                                                                                                                                                                                                                                                                                                                                                                                                                                                                                                                                                                                                                                                                                                                                                                                                                                                                                                                                                                                                                                                                                                                                                                                                                                                                                                                                                                                                                                                                                                                                                                                                                                                                                                                                                                                                                                                                                                                                                                                                                                                                                                                                                                                                                                                                                                                                                                                                                                                                                                                                                                                                                                                                                                                                                                                                   | \$250,000                                                                                                                                                                                                                                         |
| (311760)                                                                                                                                                                                                                                                                                                                                                                                                                                                                                                                                                                                                                                                                                                                                                                                                                                                                                                                                                                                                                                                                                                                                                                                                                                                                                                                                                                                                                                                                                                                                                                                                                                                                                                                                                                                                                                                                                                                      | Telephone Franchise Taxes                                                                                                                                                                                                                                                                                                                                                                                                                                                                                                                                                                                                                                                   | \$143,134                                                                                                                                                                                                                                                                                                                                          | \$153,238                                                                                                                                                                                                                                                                                                                                                                                                                                                                                                                                                                                                                                                                  | \$150,000                                                                                                                                                                                                                                                                                                                                                                                                                                                                                                                                                                                                                                                                                                                                                                                                                                                                                                                                                                                                                                                                                                                                                                                                                                                                                                                                                                                                                                                                                                                                                                                                                                                                                                                                                                                                                                                                                                                                                                                                                                                                                                                                                                                                                                                                                                                                                                                                                                                                                                                                                                                                                                                                                                                                                                                                                                                                                                                                                                                                                                                                                                                                                                                   | \$150,000                                                                                                                                                                                                                                                                                                                                                                                                                                                                                                                                                                                                                                                                                                                                                                                                                                                                                                                                                                                                                                                                                                                                                                                                                                                                                                                                                                                                                                                                                                                                                                                                                                                                                                                                                                                                                                                                                                                                                                                                                                                                                                                                                                                                                                                                                                                                                                                                                                                                                                                                                                                                                                                                                                                                                                                                                                                                                                                                                                                                                                                                                                                                                                                   | \$150,000                                                                                                                                                                                                                                         |
|                                                                                                                                                                                                                                                                                                                                                                                                                                                                                                                                                                                                                                                                                                                                                                                                                                                                                                                                                                                                                                                                                                                                                                                                                                                                                                                                                                                                                                                                                                                                                                                                                                                                                                                                                                                                                                                                                                                               | Insurance Occupation Tax                                                                                                                                                                                                                                                                                                                                                                                                                                                                                                                                                                                                                                                    | \$63,150                                                                                                                                                                                                                                                                                                                                           | \$71,550                                                                                                                                                                                                                                                                                                                                                                                                                                                                                                                                                                                                                                                                   | \$100,000                                                                                                                                                                                                                                                                                                                                                                                                                                                                                                                                                                                                                                                                                                                                                                                                                                                                                                                                                                                                                                                                                                                                                                                                                                                                                                                                                                                                                                                                                                                                                                                                                                                                                                                                                                                                                                                                                                                                                                                                                                                                                                                                                                                                                                                                                                                                                                                                                                                                                                                                                                                                                                                                                                                                                                                                                                                                                                                                                                                                                                                                                                                                                                                   | \$70,000                                                                                                                                                                                                                                                                                                                                                                                                                                                                                                                                                                                                                                                                                                                                                                                                                                                                                                                                                                                                                                                                                                                                                                                                                                                                                                                                                                                                                                                                                                                                                                                                                                                                                                                                                                                                                                                                                                                                                                                                                                                                                                                                                                                                                                                                                                                                                                                                                                                                                                                                                                                                                                                                                                                                                                                                                                                                                                                                                                                                                                                                                                                                                                                    | \$100,000                                                                                                                                                                                                                                         |
|                                                                                                                                                                                                                                                                                                                                                                                                                                                                                                                                                                                                                                                                                                                                                                                                                                                                                                                                                                                                                                                                                                                                                                                                                                                                                                                                                                                                                                                                                                                                                                                                                                                                                                                                                                                                                                                                                                                               | Business & Occupation Tax                                                                                                                                                                                                                                                                                                                                                                                                                                                                                                                                                                                                                                                   | \$31,384                                                                                                                                                                                                                                                                                                                                           | \$0                                                                                                                                                                                                                                                                                                                                                                                                                                                                                                                                                                                                                                                                        | \$0                                                                                                                                                                                                                                                                                                                                                                                                                                                                                                                                                                                                                                                                                                                                                                                                                                                                                                                                                                                                                                                                                                                                                                                                                                                                                                                                                                                                                                                                                                                                                                                                                                                                                                                                                                                                                                                                                                                                                                                                                                                                                                                                                                                                                                                                                                                                                                                                                                                                                                                                                                                                                                                                                                                                                                                                                                                                                                                                                                                                                                                                                                                                                                                         | \$752                                                                                                                                                                                                                                                                                                                                                                                                                                                                                                                                                                                                                                                                                                                                                                                                                                                                                                                                                                                                                                                                                                                                                                                                                                                                                                                                                                                                                                                                                                                                                                                                                                                                                                                                                                                                                                                                                                                                                                                                                                                                                                                                                                                                                                                                                                                                                                                                                                                                                                                                                                                                                                                                                                                                                                                                                                                                                                                                                                                                                                                                                                                                                                                       | \$0                                                                                                                                                                                                                                               |
|                                                                                                                                                                                                                                                                                                                                                                                                                                                                                                                                                                                                                                                                                                                                                                                                                                                                                                                                                                                                                                                                                                                                                                                                                                                                                                                                                                                                                                                                                                                                                                                                                                                                                                                                                                                                                                                                                                                               | Taxes Total                                                                                                                                                                                                                                                                                                                                                                                                                                                                                                                                                                                                                                                                 | \$16,120,749                                                                                                                                                                                                                                                                                                                                       | \$16,158,703                                                                                                                                                                                                                                                                                                                                                                                                                                                                                                                                                                                                                                                               | \$14,900,000                                                                                                                                                                                                                                                                                                                                                                                                                                                                                                                                                                                                                                                                                                                                                                                                                                                                                                                                                                                                                                                                                                                                                                                                                                                                                                                                                                                                                                                                                                                                                                                                                                                                                                                                                                                                                                                                                                                                                                                                                                                                                                                                                                                                                                                                                                                                                                                                                                                                                                                                                                                                                                                                                                                                                                                                                                                                                                                                                                                                                                                                                                                                                                                | \$15,850,000                                                                                                                                                                                                                                                                                                                                                                                                                                                                                                                                                                                                                                                                                                                                                                                                                                                                                                                                                                                                                                                                                                                                                                                                                                                                                                                                                                                                                                                                                                                                                                                                                                                                                                                                                                                                                                                                                                                                                                                                                                                                                                                                                                                                                                                                                                                                                                                                                                                                                                                                                                                                                                                                                                                                                                                                                                                                                                                                                                                                                                                                                                                                                                                | \$16,315,000                                                                                                                                                                                                                                      |
|                                                                                                                                                                                                                                                                                                                                                                                                                                                                                                                                                                                                                                                                                                                                                                                                                                                                                                                                                                                                                                                                                                                                                                                                                                                                                                                                                                                                                                                                                                                                                                                                                                                                                                                                                                                                                                                                                                                               | or Service                                                                                                                                                                                                                                                                                                                                                                                                                                                                                                                                                                                                                                                                  | C1 020 121                                                                                                                                                                                                                                                                                                                                         | Č1 020 220                                                                                                                                                                                                                                                                                                                                                                                                                                                                                                                                                                                                                                                                 | Č1 120 206                                                                                                                                                                                                                                                                                                                                                                                                                                                                                                                                                                                                                                                                                                                                                                                                                                                                                                                                                                                                                                                                                                                                                                                                                                                                                                                                                                                                                                                                                                                                                                                                                                                                                                                                                                                                                                                                                                                                                                                                                                                                                                                                                                                                                                                                                                                                                                                                                                                                                                                                                                                                                                                                                                                                                                                                                                                                                                                                                                                                                                                                                                                                                                                  | Ć1 100 00 <i>6</i>                                                                                                                                                                                                                                                                                                                                                                                                                                                                                                                                                                                                                                                                                                                                                                                                                                                                                                                                                                                                                                                                                                                                                                                                                                                                                                                                                                                                                                                                                                                                                                                                                                                                                                                                                                                                                                                                                                                                                                                                                                                                                                                                                                                                                                                                                                                                                                                                                                                                                                                                                                                                                                                                                                                                                                                                                                                                                                                                                                                                                                                                                                                                                                          | C002 040                                                                                                                                                                                                                                          |
|                                                                                                                                                                                                                                                                                                                                                                                                                                                                                                                                                                                                                                                                                                                                                                                                                                                                                                                                                                                                                                                                                                                                                                                                                                                                                                                                                                                                                                                                                                                                                                                                                                                                                                                                                                                                                                                                                                                               | Indirect Cost Solid Waste                                                                                                                                                                                                                                                                                                                                                                                                                                                                                                                                                                                                                                                   | \$1,038,121<br>\$583,514                                                                                                                                                                                                                                                                                                                           | \$1,030,228                                                                                                                                                                                                                                                                                                                                                                                                                                                                                                                                                                                                                                                                | \$1,128,386<br>\$633,295                                                                                                                                                                                                                                                                                                                                                                                                                                                                                                                                                                                                                                                                                                                                                                                                                                                                                                                                                                                                                                                                                                                                                                                                                                                                                                                                                                                                                                                                                                                                                                                                                                                                                                                                                                                                                                                                                                                                                                                                                                                                                                                                                                                                                                                                                                                                                                                                                                                                                                                                                                                                                                                                                                                                                                                                                                                                                                                                                                                                                                                                                                                                                                    | \$1,128,386<br>\$633,295                                                                                                                                                                                                                                                                                                                                                                                                                                                                                                                                                                                                                                                                                                                                                                                                                                                                                                                                                                                                                                                                                                                                                                                                                                                                                                                                                                                                                                                                                                                                                                                                                                                                                                                                                                                                                                                                                                                                                                                                                                                                                                                                                                                                                                                                                                                                                                                                                                                                                                                                                                                                                                                                                                                                                                                                                                                                                                                                                                                                                                                                                                                                                                    | \$992,848                                                                                                                                                                                                                                         |
| 1.341.7000                                                                                                                                                                                                                                                                                                                                                                                                                                                                                                                                                                                                                                                                                                                                                                                                                                                                                                                                                                                                                                                                                                                                                                                                                                                                                                                                                                                                                                                                                                                                                                                                                                                                                                                                                                                                                                                                                                                    |                                                                                                                                                                                                                                                                                                                                                                                                                                                                                                                                                                                                                                                                             |                                                                                                                                                                                                                                                                                                                                                    |                                                                                                                                                                                                                                                                                                                                                                                                                                                                                                                                                                                                                                                                            |                                                                                                                                                                                                                                                                                                                                                                                                                                                                                                                                                                                                                                                                                                                                                                                                                                                                                                                                                                                                                                                                                                                                                                                                                                                                                                                                                                                                                                                                                                                                                                                                                                                                                                                                                                                                                                                                                                                                                                                                                                                                                                                                                                                                                                                                                                                                                                                                                                                                                                                                                                                                                                                                                                                                                                                                                                                                                                                                                                                                                                                                                                                                                                                             |                                                                                                                                                                                                                                                                                                                                                                                                                                                                                                                                                                                                                                                                                                                                                                                                                                                                                                                                                                                                                                                                                                                                                                                                                                                                                                                                                                                                                                                                                                                                                                                                                                                                                                                                                                                                                                                                                                                                                                                                                                                                                                                                                                                                                                                                                                                                                                                                                                                                                                                                                                                                                                                                                                                                                                                                                                                                                                                                                                                                                                                                                                                                                                                             |                                                                                                                                                                                                                                                   |
|                                                                                                                                                                                                                                                                                                                                                                                                                                                                                                                                                                                                                                                                                                                                                                                                                                                                                                                                                                                                                                                                                                                                                                                                                                                                                                                                                                                                                                                                                                                                                                                                                                                                                                                                                                                                                                                                                                                               | Indirect Cost Stormwater                                                                                                                                                                                                                                                                                                                                                                                                                                                                                                                                                                                                                                                    |                                                                                                                                                                                                                                                                                                                                                    | \$575,204                                                                                                                                                                                                                                                                                                                                                                                                                                                                                                                                                                                                                                                                  |                                                                                                                                                                                                                                                                                                                                                                                                                                                                                                                                                                                                                                                                                                                                                                                                                                                                                                                                                                                                                                                                                                                                                                                                                                                                                                                                                                                                                                                                                                                                                                                                                                                                                                                                                                                                                                                                                                                                                                                                                                                                                                                                                                                                                                                                                                                                                                                                                                                                                                                                                                                                                                                                                                                                                                                                                                                                                                                                                                                                                                                                                                                                                                                             |                                                                                                                                                                                                                                                                                                                                                                                                                                                                                                                                                                                                                                                                                                                                                                                                                                                                                                                                                                                                                                                                                                                                                                                                                                                                                                                                                                                                                                                                                                                                                                                                                                                                                                                                                                                                                                                                                                                                                                                                                                                                                                                                                                                                                                                                                                                                                                                                                                                                                                                                                                                                                                                                                                                                                                                                                                                                                                                                                                                                                                                                                                                                                                                             | \$668,625                                                                                                                                                                                                                                         |
| (341703)                                                                                                                                                                                                                                                                                                                                                                                                                                                                                                                                                                                                                                                                                                                                                                                                                                                                                                                                                                                                                                                                                                                                                                                                                                                                                                                                                                                                                                                                                                                                                                                                                                                                                                                                                                                                                                                                                                                      | Indirect Cost Water Fund                                                                                                                                                                                                                                                                                                                                                                                                                                                                                                                                                                                                                                                    | \$336,533                                                                                                                                                                                                                                                                                                                                          | \$364,301                                                                                                                                                                                                                                                                                                                                                                                                                                                                                                                                                                                                                                                                  | \$426,107                                                                                                                                                                                                                                                                                                                                                                                                                                                                                                                                                                                                                                                                                                                                                                                                                                                                                                                                                                                                                                                                                                                                                                                                                                                                                                                                                                                                                                                                                                                                                                                                                                                                                                                                                                                                                                                                                                                                                                                                                                                                                                                                                                                                                                                                                                                                                                                                                                                                                                                                                                                                                                                                                                                                                                                                                                                                                                                                                                                                                                                                                                                                                                                   | \$426,107                                                                                                                                                                                                                                                                                                                                                                                                                                                                                                                                                                                                                                                                                                                                                                                                                                                                                                                                                                                                                                                                                                                                                                                                                                                                                                                                                                                                                                                                                                                                                                                                                                                                                                                                                                                                                                                                                                                                                                                                                                                                                                                                                                                                                                                                                                                                                                                                                                                                                                                                                                                                                                                                                                                                                                                                                                                                                                                                                                                                                                                                                                                                                                                   | \$393,676                                                                                                                                                                                                                                         |
| (341703)<br>(345610)                                                                                                                                                                                                                                                                                                                                                                                                                                                                                                                                                                                                                                                                                                                                                                                                                                                                                                                                                                                                                                                                                                                                                                                                                                                                                                                                                                                                                                                                                                                                                                                                                                                                                                                                                                                                                                                                                                          | Indirect Cost Water Fund<br>Telecommunication Charges                                                                                                                                                                                                                                                                                                                                                                                                                                                                                                                                                                                                                       | \$336,533<br>\$381,170                                                                                                                                                                                                                                                                                                                             | \$364,301<br>\$349,539                                                                                                                                                                                                                                                                                                                                                                                                                                                                                                                                                                                                                                                     | \$426,107<br>\$375,000                                                                                                                                                                                                                                                                                                                                                                                                                                                                                                                                                                                                                                                                                                                                                                                                                                                                                                                                                                                                                                                                                                                                                                                                                                                                                                                                                                                                                                                                                                                                                                                                                                                                                                                                                                                                                                                                                                                                                                                                                                                                                                                                                                                                                                                                                                                                                                                                                                                                                                                                                                                                                                                                                                                                                                                                                                                                                                                                                                                                                                                                                                                                                                      | \$426,107<br>\$375,000                                                                                                                                                                                                                                                                                                                                                                                                                                                                                                                                                                                                                                                                                                                                                                                                                                                                                                                                                                                                                                                                                                                                                                                                                                                                                                                                                                                                                                                                                                                                                                                                                                                                                                                                                                                                                                                                                                                                                                                                                                                                                                                                                                                                                                                                                                                                                                                                                                                                                                                                                                                                                                                                                                                                                                                                                                                                                                                                                                                                                                                                                                                                                                      | \$393,676<br>\$350,000                                                                                                                                                                                                                            |
| (341703)<br>(345610)<br>(341705)                                                                                                                                                                                                                                                                                                                                                                                                                                                                                                                                                                                                                                                                                                                                                                                                                                                                                                                                                                                                                                                                                                                                                                                                                                                                                                                                                                                                                                                                                                                                                                                                                                                                                                                                                                                                                                                                                              | Indirect Cost Water Fund<br>Telecommunication Charges<br>Indirect Cost Rec Participation Fund                                                                                                                                                                                                                                                                                                                                                                                                                                                                                                                                                                               | \$336,533<br>\$381,170<br>\$0                                                                                                                                                                                                                                                                                                                      | \$364,301<br>\$349,539<br>\$0                                                                                                                                                                                                                                                                                                                                                                                                                                                                                                                                                                                                                                              | \$426,107<br>\$375,000<br>\$434,872                                                                                                                                                                                                                                                                                                                                                                                                                                                                                                                                                                                                                                                                                                                                                                                                                                                                                                                                                                                                                                                                                                                                                                                                                                                                                                                                                                                                                                                                                                                                                                                                                                                                                                                                                                                                                                                                                                                                                                                                                                                                                                                                                                                                                                                                                                                                                                                                                                                                                                                                                                                                                                                                                                                                                                                                                                                                                                                                                                                                                                                                                                                                                         | \$426,107<br>\$375,000<br>\$434,872                                                                                                                                                                                                                                                                                                                                                                                                                                                                                                                                                                                                                                                                                                                                                                                                                                                                                                                                                                                                                                                                                                                                                                                                                                                                                                                                                                                                                                                                                                                                                                                                                                                                                                                                                                                                                                                                                                                                                                                                                                                                                                                                                                                                                                                                                                                                                                                                                                                                                                                                                                                                                                                                                                                                                                                                                                                                                                                                                                                                                                                                                                                                                         | \$393,676<br>\$350,000<br>\$441,384                                                                                                                                                                                                               |
| (341703)<br>(345610)<br>(341705)<br>(341702)                                                                                                                                                                                                                                                                                                                                                                                                                                                                                                                                                                                                                                                                                                                                                                                                                                                                                                                                                                                                                                                                                                                                                                                                                                                                                                                                                                                                                                                                                                                                                                                                                                                                                                                                                                                                                                                                                  | Indirect Cost Water Fund<br>Telecommunication Charges<br>Indirect Cost Rec Participation Fund<br>Indirect Cost E911                                                                                                                                                                                                                                                                                                                                                                                                                                                                                                                                                         | \$336,533<br>\$381,170<br>\$0<br>\$244,697                                                                                                                                                                                                                                                                                                         | \$364,301<br>\$349,539<br>\$0<br>\$271,119                                                                                                                                                                                                                                                                                                                                                                                                                                                                                                                                                                                                                                 | \$426,107<br>\$375,000<br>\$434,872<br>\$260,757                                                                                                                                                                                                                                                                                                                                                                                                                                                                                                                                                                                                                                                                                                                                                                                                                                                                                                                                                                                                                                                                                                                                                                                                                                                                                                                                                                                                                                                                                                                                                                                                                                                                                                                                                                                                                                                                                                                                                                                                                                                                                                                                                                                                                                                                                                                                                                                                                                                                                                                                                                                                                                                                                                                                                                                                                                                                                                                                                                                                                                                                                                                                            | \$426,107<br>\$375,000<br>\$434,872<br>\$260,757                                                                                                                                                                                                                                                                                                                                                                                                                                                                                                                                                                                                                                                                                                                                                                                                                                                                                                                                                                                                                                                                                                                                                                                                                                                                                                                                                                                                                                                                                                                                                                                                                                                                                                                                                                                                                                                                                                                                                                                                                                                                                                                                                                                                                                                                                                                                                                                                                                                                                                                                                                                                                                                                                                                                                                                                                                                                                                                                                                                                                                                                                                                                            | \$393,676<br>\$350,000<br>\$441,384<br>\$249,194                                                                                                                                                                                                  |
| (341703)<br>(345610)<br>(341705)<br>(341702)<br>(341707)                                                                                                                                                                                                                                                                                                                                                                                                                                                                                                                                                                                                                                                                                                                                                                                                                                                                                                                                                                                                                                                                                                                                                                                                                                                                                                                                                                                                                                                                                                                                                                                                                                                                                                                                                                                                                                                                      | Indirect Cost Water Fund Telecommunication Charges Indirect Cost Rec Participation Fund Indirect Cost E911 Indirect Cost Garage                                                                                                                                                                                                                                                                                                                                                                                                                                                                                                                                             | \$336,533<br>\$381,170<br>\$0<br>\$244,697<br>\$69,474                                                                                                                                                                                                                                                                                             | \$364,301<br>\$349,539<br>\$0<br>\$271,119<br>\$125,378                                                                                                                                                                                                                                                                                                                                                                                                                                                                                                                                                                                                                    | \$426,107<br>\$375,000<br>\$434,872<br>\$260,757<br>\$135,448                                                                                                                                                                                                                                                                                                                                                                                                                                                                                                                                                                                                                                                                                                                                                                                                                                                                                                                                                                                                                                                                                                                                                                                                                                                                                                                                                                                                                                                                                                                                                                                                                                                                                                                                                                                                                                                                                                                                                                                                                                                                                                                                                                                                                                                                                                                                                                                                                                                                                                                                                                                                                                                                                                                                                                                                                                                                                                                                                                                                                                                                                                                               | \$426,107<br>\$375,000<br>\$434,872<br>\$260,757<br>\$135,448                                                                                                                                                                                                                                                                                                                                                                                                                                                                                                                                                                                                                                                                                                                                                                                                                                                                                                                                                                                                                                                                                                                                                                                                                                                                                                                                                                                                                                                                                                                                                                                                                                                                                                                                                                                                                                                                                                                                                                                                                                                                                                                                                                                                                                                                                                                                                                                                                                                                                                                                                                                                                                                                                                                                                                                                                                                                                                                                                                                                                                                                                                                               | \$393,676<br>\$350,000<br>\$441,384<br>\$249,194<br>\$173,646                                                                                                                                                                                     |
| (341703)<br>(345610)<br>(341705)<br>(341702)<br>(341707)<br>(341905)                                                                                                                                                                                                                                                                                                                                                                                                                                                                                                                                                                                                                                                                                                                                                                                                                                                                                                                                                                                                                                                                                                                                                                                                                                                                                                                                                                                                                                                                                                                                                                                                                                                                                                                                                                                                                                                          | Indirect Cost Water Fund Telecommunication Charges Indirect Cost Rec Participation Fund Indirect Cost E911 Indirect Cost Garage Other/Misc. Fees                                                                                                                                                                                                                                                                                                                                                                                                                                                                                                                            | \$336,533<br>\$381,170<br>\$0<br>\$244,697<br>\$69,474<br>\$111,046                                                                                                                                                                                                                                                                                | \$364,301<br>\$349,539<br>\$0<br>\$271,119<br>\$125,378<br>\$131,439                                                                                                                                                                                                                                                                                                                                                                                                                                                                                                                                                                                                       | \$426,107<br>\$375,000<br>\$434,872<br>\$260,757<br>\$135,448<br>\$50,000                                                                                                                                                                                                                                                                                                                                                                                                                                                                                                                                                                                                                                                                                                                                                                                                                                                                                                                                                                                                                                                                                                                                                                                                                                                                                                                                                                                                                                                                                                                                                                                                                                                                                                                                                                                                                                                                                                                                                                                                                                                                                                                                                                                                                                                                                                                                                                                                                                                                                                                                                                                                                                                                                                                                                                                                                                                                                                                                                                                                                                                                                                                   | \$426,107<br>\$375,000<br>\$434,872<br>\$260,757<br>\$135,448<br>\$50,000                                                                                                                                                                                                                                                                                                                                                                                                                                                                                                                                                                                                                                                                                                                                                                                                                                                                                                                                                                                                                                                                                                                                                                                                                                                                                                                                                                                                                                                                                                                                                                                                                                                                                                                                                                                                                                                                                                                                                                                                                                                                                                                                                                                                                                                                                                                                                                                                                                                                                                                                                                                                                                                                                                                                                                                                                                                                                                                                                                                                                                                                                                                   | \$393,676<br>\$350,000<br>\$441,384<br>\$249,194<br>\$173,646<br>\$75,000                                                                                                                                                                         |
| (341703)<br>(345610)<br>(341705)<br>(341702)<br>(341707)<br>(341905)<br>(347201)                                                                                                                                                                                                                                                                                                                                                                                                                                                                                                                                                                                                                                                                                                                                                                                                                                                                                                                                                                                                                                                                                                                                                                                                                                                                                                                                                                                                                                                                                                                                                                                                                                                                                                                                                                                                                                              | Indirect Cost Water Fund Telecommunication Charges Indirect Cost Rec Participation Fund Indirect Cost E911 Indirect Cost Garage Other/Misc. Fees Auditorium Rental Fees                                                                                                                                                                                                                                                                                                                                                                                                                                                                                                     | \$336,533<br>\$381,170<br>\$0<br>\$244,697<br>\$69,474<br>\$111,046<br>\$130,769                                                                                                                                                                                                                                                                   | \$364,301<br>\$349,539<br>\$0<br>\$271,119<br>\$125,378<br>\$131,439<br>\$78,197                                                                                                                                                                                                                                                                                                                                                                                                                                                                                                                                                                                           | \$426,107<br>\$375,000<br>\$434,872<br>\$260,757<br>\$135,448<br>\$50,000<br>\$50,000                                                                                                                                                                                                                                                                                                                                                                                                                                                                                                                                                                                                                                                                                                                                                                                                                                                                                                                                                                                                                                                                                                                                                                                                                                                                                                                                                                                                                                                                                                                                                                                                                                                                                                                                                                                                                                                                                                                                                                                                                                                                                                                                                                                                                                                                                                                                                                                                                                                                                                                                                                                                                                                                                                                                                                                                                                                                                                                                                                                                                                                                                                       | \$426,107<br>\$375,000<br>\$434,872<br>\$260,757<br>\$135,448<br>\$50,000<br>\$50,000                                                                                                                                                                                                                                                                                                                                                                                                                                                                                                                                                                                                                                                                                                                                                                                                                                                                                                                                                                                                                                                                                                                                                                                                                                                                                                                                                                                                                                                                                                                                                                                                                                                                                                                                                                                                                                                                                                                                                                                                                                                                                                                                                                                                                                                                                                                                                                                                                                                                                                                                                                                                                                                                                                                                                                                                                                                                                                                                                                                                                                                                                                       | \$393,676<br>\$350,000<br>\$441,384<br>\$249,194<br>\$173,646<br>\$75,000<br>\$50,000                                                                                                                                                             |
| (341703)<br>(345610)<br>(341705)<br>(341702)<br>(341707)<br>(341905)<br>(347201)<br>(342920)                                                                                                                                                                                                                                                                                                                                                                                                                                                                                                                                                                                                                                                                                                                                                                                                                                                                                                                                                                                                                                                                                                                                                                                                                                                                                                                                                                                                                                                                                                                                                                                                                                                                                                                                                                                                                                  | Indirect Cost Water Fund Telecommunication Charges Indirect Cost Rec Participation Fund Indirect Cost E911 Indirect Cost Garage Other/Misc. Fees Auditorium Rental Fees Mountain Park                                                                                                                                                                                                                                                                                                                                                                                                                                                                                       | \$336,533<br>\$381,170<br>\$0<br>\$244,697<br>\$69,474<br>\$111,046<br>\$130,769<br>\$33,855                                                                                                                                                                                                                                                       | \$364,301<br>\$349,539<br>\$0<br>\$271,119<br>\$125,378<br>\$131,439<br>\$78,197<br>\$33,855                                                                                                                                                                                                                                                                                                                                                                                                                                                                                                                                                                               | \$426,107<br>\$375,000<br>\$434,872<br>\$260,757<br>\$135,448<br>\$50,000<br>\$50,000<br>\$33,855                                                                                                                                                                                                                                                                                                                                                                                                                                                                                                                                                                                                                                                                                                                                                                                                                                                                                                                                                                                                                                                                                                                                                                                                                                                                                                                                                                                                                                                                                                                                                                                                                                                                                                                                                                                                                                                                                                                                                                                                                                                                                                                                                                                                                                                                                                                                                                                                                                                                                                                                                                                                                                                                                                                                                                                                                                                                                                                                                                                                                                                                                           | \$426,107<br>\$375,000<br>\$434,872<br>\$260,757<br>\$135,448<br>\$50,000<br>\$50,000<br>\$33,855                                                                                                                                                                                                                                                                                                                                                                                                                                                                                                                                                                                                                                                                                                                                                                                                                                                                                                                                                                                                                                                                                                                                                                                                                                                                                                                                                                                                                                                                                                                                                                                                                                                                                                                                                                                                                                                                                                                                                                                                                                                                                                                                                                                                                                                                                                                                                                                                                                                                                                                                                                                                                                                                                                                                                                                                                                                                                                                                                                                                                                                                                           | \$393,676<br>\$350,000<br>\$441,384<br>\$249,194<br>\$173,646<br>\$75,000<br>\$50,000<br>\$0                                                                                                                                                      |
| (341703)<br>(345610)<br>(341705)<br>(341707)<br>(341905)<br>(347201)<br>(342920)<br>(341426)                                                                                                                                                                                                                                                                                                                                                                                                                                                                                                                                                                                                                                                                                                                                                                                                                                                                                                                                                                                                                                                                                                                                                                                                                                                                                                                                                                                                                                                                                                                                                                                                                                                                                                                                                                                                                                  | Indirect Cost Water Fund Telecommunication Charges Indirect Cost Rec Participation Fund Indirect Cost E911 Indirect Cost Garage Other/Misc. Fees Auditorium Rental Fees Mountain Park 3% Admin Impact Fees                                                                                                                                                                                                                                                                                                                                                                                                                                                                  | \$336,533<br>\$381,170<br>\$0<br>\$244,697<br>\$69,474<br>\$111,046<br>\$130,769                                                                                                                                                                                                                                                                   | \$364,301<br>\$349,539<br>\$0<br>\$271,119<br>\$125,378<br>\$131,439<br>\$78,197                                                                                                                                                                                                                                                                                                                                                                                                                                                                                                                                                                                           | \$426,107<br>\$375,000<br>\$434,872<br>\$260,757<br>\$135,448<br>\$50,000<br>\$50,000                                                                                                                                                                                                                                                                                                                                                                                                                                                                                                                                                                                                                                                                                                                                                                                                                                                                                                                                                                                                                                                                                                                                                                                                                                                                                                                                                                                                                                                                                                                                                                                                                                                                                                                                                                                                                                                                                                                                                                                                                                                                                                                                                                                                                                                                                                                                                                                                                                                                                                                                                                                                                                                                                                                                                                                                                                                                                                                                                                                                                                                                                                       | \$426,107<br>\$375,000<br>\$434,872<br>\$260,757<br>\$135,448<br>\$50,000<br>\$50,000                                                                                                                                                                                                                                                                                                                                                                                                                                                                                                                                                                                                                                                                                                                                                                                                                                                                                                                                                                                                                                                                                                                                                                                                                                                                                                                                                                                                                                                                                                                                                                                                                                                                                                                                                                                                                                                                                                                                                                                                                                                                                                                                                                                                                                                                                                                                                                                                                                                                                                                                                                                                                                                                                                                                                                                                                                                                                                                                                                                                                                                                                                       | \$393,676<br>\$350,000<br>\$441,384<br>\$249,194<br>\$173,646<br>\$75,000<br>\$50,000<br>\$0<br>\$30,000                                                                                                                                          |
| (341703)<br>(345610)<br>(341705)<br>(341702)<br>(341707)<br>(341905)<br>(347201)<br>(342920)<br>(341426)<br>(343210)                                                                                                                                                                                                                                                                                                                                                                                                                                                                                                                                                                                                                                                                                                                                                                                                                                                                                                                                                                                                                                                                                                                                                                                                                                                                                                                                                                                                                                                                                                                                                                                                                                                                                                                                                                                                          | Indirect Cost Water Fund Telecommunication Charges Indirect Cost Rec Participation Fund Indirect Cost E911 Indirect Cost Garage Other/Misc. Fees Auditorium Rental Fees Mountain Park 3% Admin Impact Fees Lake Charles - Spec Assess                                                                                                                                                                                                                                                                                                                                                                                                                                       | \$336,533<br>\$381,170<br>\$0<br>\$244,697<br>\$69,474<br>\$111,046<br>\$130,769<br>\$33,855<br>\$13,423                                                                                                                                                                                                                                           | \$364,301<br>\$349,539<br>\$0<br>\$271,119<br>\$125,378<br>\$131,439<br>\$78,197<br>\$33,855<br>\$29,083                                                                                                                                                                                                                                                                                                                                                                                                                                                                                                                                                                   | \$426,107<br>\$375,000<br>\$434,872<br>\$260,757<br>\$135,448<br>\$50,000<br>\$50,000<br>\$33,855<br>\$30,000                                                                                                                                                                                                                                                                                                                                                                                                                                                                                                                                                                                                                                                                                                                                                                                                                                                                                                                                                                                                                                                                                                                                                                                                                                                                                                                                                                                                                                                                                                                                                                                                                                                                                                                                                                                                                                                                                                                                                                                                                                                                                                                                                                                                                                                                                                                                                                                                                                                                                                                                                                                                                                                                                                                                                                                                                                                                                                                                                                                                                                                                               | \$426,107<br>\$375,000<br>\$434,872<br>\$260,757<br>\$135,448<br>\$50,000<br>\$50,000<br>\$33,855<br>\$30,000                                                                                                                                                                                                                                                                                                                                                                                                                                                                                                                                                                                                                                                                                                                                                                                                                                                                                                                                                                                                                                                                                                                                                                                                                                                                                                                                                                                                                                                                                                                                                                                                                                                                                                                                                                                                                                                                                                                                                                                                                                                                                                                                                                                                                                                                                                                                                                                                                                                                                                                                                                                                                                                                                                                                                                                                                                                                                                                                                                                                                                                                               | \$393,676<br>\$350,000<br>\$441,384<br>\$249,194<br>\$173,646<br>\$75,000<br>\$50,000<br>\$0                                                                                                                                                      |
| (341703)<br>(345610)<br>(341705)<br>(341702)<br>(341707)<br>(341905)<br>(347201)<br>(342920)<br>(341426)<br>(343210)<br>(345410)<br>(342120)                                                                                                                                                                                                                                                                                                                                                                                                                                                                                                                                                                                                                                                                                                                                                                                                                                                                                                                                                                                                                                                                                                                                                                                                                                                                                                                                                                                                                                                                                                                                                                                                                                                                                                                                                                                  | Indirect Cost Water Fund Telecommunication Charges Indirect Cost Rec Participation Fund Indirect Cost E911 Indirect Cost Garage Other/Misc. Fees Auditorium Rental Fees Mountain Park 3% Admin Impact Fees Lake Charles - Spec Assess Parking Charges Accident Reports                                                                                                                                                                                                                                                                                                                                                                                                      | \$336,533<br>\$381,170<br>\$0<br>\$244,697<br>\$69,474<br>\$111,046<br>\$130,769<br>\$33,855<br>\$13,423<br>\$18,000                                                                                                                                                                                                                               | \$364,301<br>\$349,539<br>\$0<br>\$271,119<br>\$125,378<br>\$131,439<br>\$78,197<br>\$33,855<br>\$29,083<br>\$17,000                                                                                                                                                                                                                                                                                                                                                                                                                                                                                                                                                       | \$426,107<br>\$375,000<br>\$434,872<br>\$260,757<br>\$135,448<br>\$50,000<br>\$50,000<br>\$33,855<br>\$30,000<br>\$17,000                                                                                                                                                                                                                                                                                                                                                                                                                                                                                                                                                                                                                                                                                                                                                                                                                                                                                                                                                                                                                                                                                                                                                                                                                                                                                                                                                                                                                                                                                                                                                                                                                                                                                                                                                                                                                                                                                                                                                                                                                                                                                                                                                                                                                                                                                                                                                                                                                                                                                                                                                                                                                                                                                                                                                                                                                                                                                                                                                                                                                                                                   | \$426,107<br>\$375,000<br>\$434,872<br>\$260,757<br>\$135,448<br>\$50,000<br>\$50,000<br>\$33,855<br>\$30,000<br>\$17,000                                                                                                                                                                                                                                                                                                                                                                                                                                                                                                                                                                                                                                                                                                                                                                                                                                                                                                                                                                                                                                                                                                                                                                                                                                                                                                                                                                                                                                                                                                                                                                                                                                                                                                                                                                                                                                                                                                                                                                                                                                                                                                                                                                                                                                                                                                                                                                                                                                                                                                                                                                                                                                                                                                                                                                                                                                                                                                                                                                                                                                                                   | \$393,676<br>\$350,000<br>\$441,384<br>\$249,194<br>\$173,646<br>\$75,000<br>\$50,000<br>\$0<br>\$30,000<br>\$17,000                                                                                                                              |
| (341703)<br>(345610)<br>(341705)<br>(341702)<br>(341707)<br>(341905)<br>(347201)<br>(342920)<br>(341426)<br>(343210)<br>(345410)<br>(342120)                                                                                                                                                                                                                                                                                                                                                                                                                                                                                                                                                                                                                                                                                                                                                                                                                                                                                                                                                                                                                                                                                                                                                                                                                                                                                                                                                                                                                                                                                                                                                                                                                                                                                                                                                                                  | Indirect Cost Water Fund Telecommunication Charges Indirect Cost Rec Participation Fund Indirect Cost E911 Indirect Cost Garage Other/Misc. Fees Auditorium Rental Fees Mountain Park 3% Admin Impact Fees Lake Charles - Spec Assess Parking Charges                                                                                                                                                                                                                                                                                                                                                                                                                       | \$336,533<br>\$381,170<br>\$0<br>\$244,697<br>\$69,474<br>\$111,046<br>\$130,769<br>\$33,855<br>\$13,423<br>\$18,000<br>\$6,679<br>\$11,418<br>\$12,085                                                                                                                                                                                            | \$364,301<br>\$349,539<br>\$0<br>\$271,119<br>\$125,378<br>\$131,439<br>\$78,197<br>\$33,855<br>\$29,083<br>\$17,000<br>\$23,563<br>\$17,998<br>\$11,160                                                                                                                                                                                                                                                                                                                                                                                                                                                                                                                   | \$426,107<br>\$375,000<br>\$434,872<br>\$260,757<br>\$135,448<br>\$50,000<br>\$50,000<br>\$33,855<br>\$30,000<br>\$17,000<br>\$10,000<br>\$10,000                                                                                                                                                                                                                                                                                                                                                                                                                                                                                                                                                                                                                                                                                                                                                                                                                                                                                                                                                                                                                                                                                                                                                                                                                                                                                                                                                                                                                                                                                                                                                                                                                                                                                                                                                                                                                                                                                                                                                                                                                                                                                                                                                                                                                                                                                                                                                                                                                                                                                                                                                                                                                                                                                                                                                                                                                                                                                                                                                                                                                                           | \$426,107<br>\$375,000<br>\$434,872<br>\$260,757<br>\$135,448<br>\$50,000<br>\$50,000<br>\$33,855<br>\$30,000<br>\$17,000<br>\$10,000<br>\$10,000<br>\$10,000                                                                                                                                                                                                                                                                                                                                                                                                                                                                                                                                                                                                                                                                                                                                                                                                                                                                                                                                                                                                                                                                                                                                                                                                                                                                                                                                                                                                                                                                                                                                                                                                                                                                                                                                                                                                                                                                                                                                                                                                                                                                                                                                                                                                                                                                                                                                                                                                                                                                                                                                                                                                                                                                                                                                                                                                                                                                                                                                                                                                                               | \$393,676<br>\$350,000<br>\$441,384<br>\$249,194<br>\$173,646<br>\$75,000<br>\$50,000<br>\$0<br>\$30,000<br>\$17,000<br>\$35,000<br>\$15,000<br>\$10,000                                                                                          |
| (341703)<br>(345610)<br>(341705)<br>(341702)<br>(341707)<br>(341905)<br>(347201)<br>(342920)<br>(341426)<br>(343210)<br>(345410)<br>(342120)<br>(346400)                                                                                                                                                                                                                                                                                                                                                                                                                                                                                                                                                                                                                                                                                                                                                                                                                                                                                                                                                                                                                                                                                                                                                                                                                                                                                                                                                                                                                                                                                                                                                                                                                                                                                                                                                                      | Indirect Cost Water Fund Telecommunication Charges Indirect Cost Rec Participation Fund Indirect Cost E911 Indirect Cost Garage Other/Misc. Fees Auditorium Rental Fees Mountain Park 3% Admin Impact Fees Lake Charles - Spec Assess Parking Charges Accident Reports                                                                                                                                                                                                                                                                                                                                                                                                      | \$336,533<br>\$381,170<br>\$0<br>\$244,697<br>\$69,474<br>\$111,046<br>\$130,769<br>\$33,855<br>\$13,423<br>\$18,000<br>\$6,679<br>\$11,418                                                                                                                                                                                                        | \$364,301<br>\$349,539<br>\$0<br>\$271,119<br>\$125,378<br>\$131,439<br>\$78,197<br>\$33,855<br>\$29,083<br>\$17,000<br>\$23,563<br>\$17,998                                                                                                                                                                                                                                                                                                                                                                                                                                                                                                                               | \$426,107<br>\$375,000<br>\$434,872<br>\$260,757<br>\$135,448<br>\$50,000<br>\$50,000<br>\$33,855<br>\$30,000<br>\$17,000<br>\$10,000<br>\$10,000                                                                                                                                                                                                                                                                                                                                                                                                                                                                                                                                                                                                                                                                                                                                                                                                                                                                                                                                                                                                                                                                                                                                                                                                                                                                                                                                                                                                                                                                                                                                                                                                                                                                                                                                                                                                                                                                                                                                                                                                                                                                                                                                                                                                                                                                                                                                                                                                                                                                                                                                                                                                                                                                                                                                                                                                                                                                                                                                                                                                                                           | \$426,107<br>\$375,000<br>\$434,872<br>\$260,757<br>\$135,448<br>\$50,000<br>\$50,000<br>\$33,855<br>\$30,000<br>\$17,000<br>\$10,000<br>\$10,000                                                                                                                                                                                                                                                                                                                                                                                                                                                                                                                                                                                                                                                                                                                                                                                                                                                                                                                                                                                                                                                                                                                                                                                                                                                                                                                                                                                                                                                                                                                                                                                                                                                                                                                                                                                                                                                                                                                                                                                                                                                                                                                                                                                                                                                                                                                                                                                                                                                                                                                                                                                                                                                                                                                                                                                                                                                                                                                                                                                                                                           | \$393,676<br>\$350,000<br>\$441,384<br>\$249,194<br>\$173,646<br>\$75,000<br>\$50,000<br>\$0<br>\$30,000<br>\$17,000<br>\$35,000<br>\$15,000                                                                                                      |
| (341703)<br>(345610)<br>(341705)<br>(341702)<br>(341707)<br>(341905)<br>(347201)<br>(342920)<br>(341426)<br>(343210)<br>(345410)<br>(345410)<br>(342120)<br>(346400)<br>(342310)<br>(342925)                                                                                                                                                                                                                                                                                                                                                                                                                                                                                                                                                                                                                                                                                                                                                                                                                                                                                                                                                                                                                                                                                                                                                                                                                                                                                                                                                                                                                                                                                                                                                                                                                                                                                                                                  | Indirect Cost Water Fund Telecommunication Charges Indirect Cost Rec Participation Fund Indirect Cost E911 Indirect Cost Garage Other/Misc. Fees Auditorium Rental Fees Mountain Park 3% Admin Impact Fees Lake Charles - Spec Assess Parking Charges Accident Reports Background Check Fees Fingerprinting Fees Rapstc Training                                                                                                                                                                                                                                                                                                                                            | \$336,533<br>\$381,170<br>\$0<br>\$244,697<br>\$69,474<br>\$111,046<br>\$130,769<br>\$33,855<br>\$13,423<br>\$18,000<br>\$6,679<br>\$11,418<br>\$12,085<br>\$11,160<br>\$6,515                                                                                                                                                                     | \$364,301<br>\$349,539<br>\$0<br>\$271,119<br>\$125,378<br>\$131,439<br>\$78,197<br>\$33,855<br>\$29,083<br>\$17,000<br>\$23,563<br>\$17,998<br>\$11,160<br>\$7,820<br>\$1,000                                                                                                                                                                                                                                                                                                                                                                                                                                                                                             | \$426,107<br>\$375,000<br>\$434,872<br>\$260,757<br>\$135,448<br>\$50,000<br>\$50,000<br>\$33,855<br>\$30,000<br>\$17,000<br>\$10,000<br>\$10,000<br>\$10,000<br>\$10,000<br>\$10,000                                                                                                                                                                                                                                                                                                                                                                                                                                                                                                                                                                                                                                                                                                                                                                                                                                                                                                                                                                                                                                                                                                                                                                                                                                                                                                                                                                                                                                                                                                                                                                                                                                                                                                                                                                                                                                                                                                                                                                                                                                                                                                                                                                                                                                                                                                                                                                                                                                                                                                                                                                                                                                                                                                                                                                                                                                                                                                                                                                                                       | \$426,107<br>\$375,000<br>\$434,872<br>\$260,757<br>\$135,448<br>\$50,000<br>\$50,000<br>\$33,855<br>\$30,000<br>\$17,000<br>\$10,000<br>\$10,000<br>\$10,000<br>\$10,000<br>\$10,000                                                                                                                                                                                                                                                                                                                                                                                                                                                                                                                                                                                                                                                                                                                                                                                                                                                                                                                                                                                                                                                                                                                                                                                                                                                                                                                                                                                                                                                                                                                                                                                                                                                                                                                                                                                                                                                                                                                                                                                                                                                                                                                                                                                                                                                                                                                                                                                                                                                                                                                                                                                                                                                                                                                                                                                                                                                                                                                                                                                                       | \$393,676<br>\$350,000<br>\$441,384<br>\$249,194<br>\$173,646<br>\$75,000<br>\$50,000<br>\$30,000<br>\$17,000<br>\$35,000<br>\$15,000<br>\$10,000<br>\$10,000<br>\$0                                                                              |
| (341703)<br>(345610)<br>(341705)<br>(341702)<br>(341707)<br>(341905)<br>(347201)<br>(342920)<br>(341426)<br>(343210)<br>(345410)<br>(345410)<br>(342120)<br>(346400)<br>(342310)<br>(342925)<br>(341701)                                                                                                                                                                                                                                                                                                                                                                                                                                                                                                                                                                                                                                                                                                                                                                                                                                                                                                                                                                                                                                                                                                                                                                                                                                                                                                                                                                                                                                                                                                                                                                                                                                                                                                                      | Indirect Cost Water Fund Telecommunication Charges Indirect Cost Rec Participation Fund Indirect Cost E911 Indirect Cost Garage Other/Misc. Fees Auditorium Rental Fees Mountain Park 3% Admin Impact Fees Lake Charles - Spec Assess Parking Charges Accident Reports Background Check Fees Fingerprinting Fees Rapstc Training Indirect Cost Confiscated Asset Fund                                                                                                                                                                                                                                                                                                       | \$336,533<br>\$381,170<br>\$0<br>\$244,697<br>\$69,474<br>\$111,046<br>\$130,769<br>\$33,855<br>\$13,423<br>\$18,000<br>\$6,679<br>\$11,418<br>\$12,085<br>\$11,160<br>\$6,515<br>\$20,876                                                                                                                                                         | \$364,301<br>\$349,539<br>\$0<br>\$271,119<br>\$125,378<br>\$131,439<br>\$78,197<br>\$33,855<br>\$29,083<br>\$17,000<br>\$23,563<br>\$17,998<br>\$11,160<br>\$7,820<br>\$1,000<br>\$0                                                                                                                                                                                                                                                                                                                                                                                                                                                                                      | \$426,107<br>\$375,000<br>\$434,872<br>\$260,757<br>\$135,448<br>\$50,000<br>\$50,000<br>\$33,855<br>\$30,000<br>\$17,000<br>\$10,000<br>\$10,000<br>\$10,000<br>\$10,000<br>\$10,000<br>\$10,000<br>\$10,000<br>\$10,000<br>\$10,000                                                                                                                                                                                                                                                                                                                                                                                                                                                                                                                                                                                                                                                                                                                                                                                                                                                                                                                                                                                                                                                                                                                                                                                                                                                                                                                                                                                                                                                                                                                                                                                                                                                                                                                                                                                                                                                                                                                                                                                                                                                                                                                                                                                                                                                                                                                                                                                                                                                                                                                                                                                                                                                                                                                                                                                                                                                                                                                                                       | \$426,107<br>\$375,000<br>\$434,872<br>\$260,757<br>\$135,448<br>\$50,000<br>\$50,000<br>\$33,855<br>\$30,000<br>\$17,000<br>\$10,000<br>\$10,000<br>\$10,000<br>\$10,000<br>\$10,000<br>\$10,000<br>\$10,000<br>\$10,000<br>\$10,000                                                                                                                                                                                                                                                                                                                                                                                                                                                                                                                                                                                                                                                                                                                                                                                                                                                                                                                                                                                                                                                                                                                                                                                                                                                                                                                                                                                                                                                                                                                                                                                                                                                                                                                                                                                                                                                                                                                                                                                                                                                                                                                                                                                                                                                                                                                                                                                                                                                                                                                                                                                                                                                                                                                                                                                                                                                                                                                                                       | \$393,676<br>\$350,000<br>\$441,384<br>\$249,194<br>\$173,646<br>\$75,000<br>\$50,000<br>\$50,000<br>\$17,000<br>\$35,000<br>\$15,000<br>\$10,000<br>\$10,000<br>\$0<br>\$0                                                                       |
| (341703)<br>(345610)<br>(341705)<br>(341702)<br>(341707)<br>(341905)<br>(347201)<br>(342920)<br>(341426)<br>(343210)<br>(345410)<br>(342120)<br>(346400)<br>(342310)<br>(342925)<br>(341701)<br>(342210)                                                                                                                                                                                                                                                                                                                                                                                                                                                                                                                                                                                                                                                                                                                                                                                                                                                                                                                                                                                                                                                                                                                                                                                                                                                                                                                                                                                                                                                                                                                                                                                                                                                                                                                      | Indirect Cost Water Fund Telecommunication Charges Indirect Cost Rec Participation Fund Indirect Cost E911 Indirect Cost Garage Other/Misc. Fees Auditorium Rental Fees Mountain Park 3% Admin Impact Fees Lake Charles - Spec Assess Parking Charges Accident Reports Background Check Fees Fingerprinting Fees Rapstc Training Indirect Cost Confiscated Asset Fund Fire Alarm Fees                                                                                                                                                                                                                                                                                       | \$336,533<br>\$381,170<br>\$0<br>\$244,697<br>\$69,474<br>\$111,046<br>\$130,769<br>\$33,855<br>\$13,423<br>\$18,000<br>\$6,679<br>\$11,418<br>\$12,085<br>\$11,160<br>\$6,515<br>\$20,876<br>\$4,050                                                                                                                                              | \$364,301<br>\$349,539<br>\$0<br>\$271,119<br>\$125,378<br>\$131,439<br>\$78,197<br>\$33,855<br>\$29,083<br>\$17,000<br>\$23,563<br>\$17,998<br>\$11,160<br>\$7,820<br>\$1,000<br>\$0<br>\$667                                                                                                                                                                                                                                                                                                                                                                                                                                                                             | \$426,107<br>\$375,000<br>\$434,872<br>\$260,757<br>\$135,448<br>\$50,000<br>\$50,000<br>\$33,855<br>\$30,000<br>\$17,000<br>\$10,000<br>\$10,000<br>\$10,000<br>\$10,000<br>\$10,000<br>\$10,000<br>\$10,000<br>\$10,000<br>\$10,000<br>\$10,000                                                                                                                                                                                                                                                                                                                                                                                                                                                                                                                                                                                                                                                                                                                                                                                                                                                                                                                                                                                                                                                                                                                                                                                                                                                                                                                                                                                                                                                                                                                                                                                                                                                                                                                                                                                                                                                                                                                                                                                                                                                                                                                                                                                                                                                                                                                                                                                                                                                                                                                                                                                                                                                                                                                                                                                                                                                                                                                                           | \$426,107<br>\$375,000<br>\$434,872<br>\$260,757<br>\$135,448<br>\$50,000<br>\$50,000<br>\$33,855<br>\$30,000<br>\$17,000<br>\$10,000<br>\$10,000<br>\$10,000<br>\$10,000<br>\$10,000<br>\$10,000<br>\$10,000<br>\$10,000<br>\$10,000<br>\$10,000                                                                                                                                                                                                                                                                                                                                                                                                                                                                                                                                                                                                                                                                                                                                                                                                                                                                                                                                                                                                                                                                                                                                                                                                                                                                                                                                                                                                                                                                                                                                                                                                                                                                                                                                                                                                                                                                                                                                                                                                                                                                                                                                                                                                                                                                                                                                                                                                                                                                                                                                                                                                                                                                                                                                                                                                                                                                                                                                           | \$393,676<br>\$350,000<br>\$441,384<br>\$249,194<br>\$173,646<br>\$75,000<br>\$50,000<br>\$30,000<br>\$17,000<br>\$35,000<br>\$15,000<br>\$10,000<br>\$10,000<br>\$0<br>\$0<br>\$0<br>\$0                                                         |
| (341703)<br>(345610)<br>(341705)<br>(341702)<br>(341707)<br>(341905)<br>(347201)<br>(342920)<br>(341426)<br>(343210)<br>(345410)<br>(342120)<br>(346400)<br>(342310)<br>(342925)<br>(341701)<br>(342210)<br>(341910)                                                                                                                                                                                                                                                                                                                                                                                                                                                                                                                                                                                                                                                                                                                                                                                                                                                                                                                                                                                                                                                                                                                                                                                                                                                                                                                                                                                                                                                                                                                                                                                                                                                                                                          | Indirect Cost Water Fund Telecommunication Charges Indirect Cost Rec Participation Fund Indirect Cost E911 Indirect Cost Garage Other/Misc. Fees Auditorium Rental Fees Mountain Park 3% Admin Impact Fees Lake Charles - Spec Assess Parking Charges Accident Reports Background Check Fees Fingerprinting Fees Rapstc Training Indirect Cost Confiscated Asset Fund Fire Alarm Fees Election Qualify Fees                                                                                                                                                                                                                                                                 | \$336,533<br>\$381,170<br>\$0<br>\$244,697<br>\$69,474<br>\$111,046<br>\$130,769<br>\$33,855<br>\$13,423<br>\$18,000<br>\$6,679<br>\$11,418<br>\$12,085<br>\$11,160<br>\$6,515<br>\$20,876<br>\$4,050<br>\$0                                                                                                                                       | \$364,301<br>\$349,539<br>\$0<br>\$271,119<br>\$125,378<br>\$131,439<br>\$78,197<br>\$33,855<br>\$29,083<br>\$17,000<br>\$23,563<br>\$17,998<br>\$11,160<br>\$7,820<br>\$1,000<br>\$0<br>\$667<br>\$7,092                                                                                                                                                                                                                                                                                                                                                                                                                                                                  | \$426,107<br>\$375,000<br>\$434,872<br>\$260,757<br>\$135,448<br>\$50,000<br>\$50,000<br>\$33,855<br>\$30,000<br>\$17,000<br>\$10,000<br>\$10,000<br>\$10,000<br>\$10,000<br>\$10,000<br>\$10,000<br>\$10,000<br>\$10,000<br>\$10,000<br>\$10,000<br>\$10,000<br>\$10,000                                                                                                                                                                                                                                                                                                                                                                                                                                                                                                                                                                                                                                                                                                                                                                                                                                                                                                                                                                                                                                                                                                                                                                                                                                                                                                                                                                                                                                                                                                                                                                                                                                                                                                                                                                                                                                                                                                                                                                                                                                                                                                                                                                                                                                                                                                                                                                                                                                                                                                                                                                                                                                                                                                                                                                                                                                                                                                                   | \$426,107<br>\$375,000<br>\$434,872<br>\$260,757<br>\$135,448<br>\$50,000<br>\$50,000<br>\$33,855<br>\$30,000<br>\$17,000<br>\$10,000<br>\$10,000<br>\$10,000<br>\$10,000<br>\$10,000<br>\$10,000<br>\$10,000<br>\$10,000<br>\$10,000<br>\$10,000<br>\$10,000<br>\$10,000                                                                                                                                                                                                                                                                                                                                                                                                                                                                                                                                                                                                                                                                                                                                                                                                                                                                                                                                                                                                                                                                                                                                                                                                                                                                                                                                                                                                                                                                                                                                                                                                                                                                                                                                                                                                                                                                                                                                                                                                                                                                                                                                                                                                                                                                                                                                                                                                                                                                                                                                                                                                                                                                                                                                                                                                                                                                                                                   | \$393,676<br>\$350,000<br>\$441,384<br>\$249,194<br>\$173,646<br>\$75,000<br>\$50,000<br>\$30,000<br>\$17,000<br>\$17,000<br>\$15,000<br>\$10,000<br>\$10,000<br>\$0<br>\$0<br>\$0<br>\$0                                                         |
| (341703)<br>(345610)<br>(341705)<br>(341702)<br>(341707)<br>(341905)<br>(347201)<br>(342920)<br>(341426)<br>(343210)<br>(345410)<br>(342120)<br>(346400)<br>(342310)<br>(342925)<br>(341701)<br>(342210)<br>(341910)<br>(341200)                                                                                                                                                                                                                                                                                                                                                                                                                                                                                                                                                                                                                                                                                                                                                                                                                                                                                                                                                                                                                                                                                                                                                                                                                                                                                                                                                                                                                                                                                                                                                                                                                                                                                              | Indirect Cost Water Fund Telecommunication Charges Indirect Cost Rec Participation Fund Indirect Cost E911 Indirect Cost Garage Other/Misc. Fees Auditorium Rental Fees Mountain Park 3% Admin Impact Fees Lake Charles - Spec Assess Parking Charges Accident Reports Background Check Fees Fingerprinting Fees Rapstc Training Indirect Cost Confiscated Asset Fund Fire Alarm Fees Election Qualify Fees Recording Fees                                                                                                                                                                                                                                                  | \$336,533<br>\$381,170<br>\$0<br>\$244,697<br>\$69,474<br>\$111,046<br>\$130,769<br>\$33,855<br>\$13,423<br>\$18,000<br>\$6,679<br>\$11,418<br>\$12,085<br>\$11,160<br>\$6,515<br>\$20,876<br>\$4,050<br>\$0<br>\$495                                                                                                                              | \$364,301<br>\$349,539<br>\$0<br>\$271,119<br>\$125,378<br>\$131,439<br>\$78,197<br>\$33,855<br>\$29,083<br>\$17,000<br>\$23,563<br>\$17,998<br>\$11,160<br>\$7,820<br>\$1,000<br>\$0<br>\$667<br>\$7,092<br>\$660                                                                                                                                                                                                                                                                                                                                                                                                                                                         | \$426,107<br>\$375,000<br>\$434,872<br>\$260,757<br>\$135,448<br>\$50,000<br>\$50,000<br>\$33,855<br>\$30,000<br>\$17,000<br>\$10,000<br>\$10,000<br>\$10,000<br>\$10,000<br>\$10,000<br>\$10,000<br>\$10,000<br>\$10,000<br>\$10,000<br>\$10,000<br>\$10,000<br>\$10,000<br>\$10,000<br>\$10,000<br>\$10,000<br>\$10,000<br>\$10,000<br>\$10,000<br>\$10,000<br>\$10,000<br>\$10,000<br>\$10,000<br>\$10,000<br>\$10,000<br>\$10,000<br>\$10,000<br>\$10,000<br>\$10,000<br>\$10,000<br>\$10,000<br>\$10,000<br>\$10,000<br>\$10,000<br>\$10,000<br>\$10,000<br>\$10,000<br>\$10,000<br>\$10,000<br>\$10,000<br>\$10,000<br>\$10,000<br>\$10,000<br>\$10,000<br>\$10,000<br>\$10,000<br>\$10,000<br>\$10,000<br>\$10,000<br>\$10,000<br>\$10,000<br>\$10,000<br>\$10,000<br>\$10,000<br>\$10,000<br>\$10,000<br>\$10,000<br>\$10,000<br>\$10,000<br>\$10,000<br>\$10,000<br>\$10,000<br>\$10,000<br>\$10,000<br>\$10,000<br>\$10,000<br>\$10,000<br>\$10,000<br>\$10,000<br>\$10,000<br>\$10,000<br>\$10,000<br>\$10,000<br>\$10,000<br>\$10,000<br>\$10,000<br>\$10,000<br>\$10,000<br>\$10,000<br>\$10,000<br>\$10,000<br>\$10,000<br>\$10,000<br>\$10,000<br>\$10,000<br>\$10,000<br>\$10,000<br>\$10,000<br>\$10,000<br>\$10,000<br>\$10,000<br>\$10,000<br>\$10,000<br>\$10,000<br>\$10,000<br>\$10,000<br>\$10,000<br>\$10,000<br>\$10,000<br>\$10,000<br>\$10,000<br>\$10,000<br>\$10,000<br>\$10,000<br>\$10,000<br>\$10,000<br>\$10,000<br>\$10,000<br>\$10,000<br>\$10,000<br>\$10,000<br>\$10,000<br>\$10,000<br>\$10,000<br>\$10,000<br>\$10,000<br>\$10,000<br>\$10,000<br>\$10,000<br>\$10,000<br>\$10,000<br>\$10,000<br>\$10,000<br>\$10,000<br>\$10,000<br>\$10,000<br>\$10,000<br>\$10,000<br>\$10,000<br>\$10,000<br>\$10,000<br>\$10,000<br>\$10,000<br>\$10,000<br>\$10,000<br>\$10,000<br>\$10,000<br>\$10,000<br>\$10,000<br>\$10,000<br>\$10,000<br>\$10,000<br>\$10,000<br>\$10,000<br>\$10,000<br>\$10,000<br>\$10,000<br>\$10,000<br>\$10,000<br>\$10,000<br>\$10,000<br>\$10,000<br>\$10,000<br>\$10,000<br>\$10,000<br>\$10,000<br>\$10,000<br>\$10,000<br>\$10,000<br>\$10,000<br>\$10,000<br>\$10,000<br>\$10,000<br>\$10,000<br>\$10,000<br>\$10,000<br>\$10,000<br>\$10,000<br>\$10,000<br>\$10,000<br>\$10,000<br>\$10,000<br>\$10,000<br>\$10,000<br>\$10,000<br>\$10,000<br>\$10,000<br>\$10,000<br>\$10,000<br>\$10,000<br>\$10,000<br>\$10,000<br>\$10,000<br>\$10,000<br>\$10,000<br>\$10,000<br>\$10,000<br>\$10,000<br>\$10,000<br>\$10,000<br>\$10,000<br>\$10,000<br>\$10,000<br>\$10,000<br>\$10,000<br>\$10,000<br>\$10,000<br>\$10,000<br>\$10,000<br>\$10,000<br>\$10,000<br>\$10,000<br>\$10,000<br>\$10,000<br>\$10,000<br>\$10,000<br>\$10,000<br>\$10,000<br>\$10,000<br>\$10,000<br>\$10,000<br>\$10,000<br>\$10,000<br>\$10,000<br>\$10,000<br>\$10,000<br>\$10,000<br>\$10,000<br>\$10,000<br>\$10,000<br>\$10,000<br>\$10,000<br>\$10,000<br>\$10,000<br>\$10,000<br>\$10,000<br>\$10,000<br>\$10,000<br>\$10,000<br>\$10,000<br>\$10,000<br>\$10,000<br>\$10,000<br>\$10,000<br>\$10,000<br>\$10,000<br>\$10,000<br>\$10,000<br>\$10,000<br>\$10,000<br>\$10,000<br>\$10,000<br>\$10,000<br>\$10,000<br>\$10,000<br>\$10,000<br>\$ | \$426,107<br>\$375,000<br>\$434,872<br>\$260,757<br>\$135,448<br>\$50,000<br>\$50,000<br>\$33,855<br>\$30,000<br>\$17,000<br>\$10,000<br>\$10,000<br>\$10,000<br>\$10,000<br>\$10,000<br>\$10,000<br>\$10,000<br>\$10,000<br>\$10,000<br>\$10,000<br>\$10,000<br>\$10,000<br>\$10,000                                                                                                                                                                                                                                                                                                                                                                                                                                                                                                                                                                                                                                                                                                                                                                                                                                                                                                                                                                                                                                                                                                                                                                                                                                                                                                                                                                                                                                                                                                                                                                                                                                                                                                                                                                                                                                                                                                                                                                                                                                                                                                                                                                                                                                                                                                                                                                                                                                                                                                                                                                                                                                                                                                                                                                                                                                                                                                       | \$393,676<br>\$350,000<br>\$441,384<br>\$249,194<br>\$173,646<br>\$75,000<br>\$50,000<br>\$30,000<br>\$17,000<br>\$17,000<br>\$15,000<br>\$10,000<br>\$10,000<br>\$0<br>\$0<br>\$0<br>\$0<br>\$0<br>\$0                                           |
| (341703)<br>(345610)<br>(341705)<br>(341702)<br>(341707)<br>(341905)<br>(347201)<br>(342920)<br>(341426)<br>(343210)<br>(345410)<br>(342120)<br>(346400)<br>(342310)<br>(342925)<br>(341701)<br>(342210)<br>(341910)<br>(341900)<br>(341915)                                                                                                                                                                                                                                                                                                                                                                                                                                                                                                                                                                                                                                                                                                                                                                                                                                                                                                                                                                                                                                                                                                                                                                                                                                                                                                                                                                                                                                                                                                                                                                                                                                                                                  | Indirect Cost Water Fund Telecommunication Charges Indirect Cost Rec Participation Fund Indirect Cost E911 Indirect Cost Garage Other/Misc. Fees Auditorium Rental Fees Mountain Park 3% Admin Impact Fees Lake Charles - Spec Assess Parking Charges Accident Reports Background Check Fees Fingerprinting Fees Rapstc Training Indirect Cost Confiscated Asset Fund Fire Alarm Fees Election Qualify Fees Recording Fees Charging Station Fees                                                                                                                                                                                                                            | \$336,533<br>\$381,170<br>\$0<br>\$244,697<br>\$69,474<br>\$111,046<br>\$130,769<br>\$33,855<br>\$13,423<br>\$18,000<br>\$6,679<br>\$11,418<br>\$12,085<br>\$11,160<br>\$6,515<br>\$20,876<br>\$4,050<br>\$4,050<br>\$90<br>\$495<br>\$830                                                                                                         | \$364,301<br>\$349,539<br>\$0<br>\$271,119<br>\$125,378<br>\$131,439<br>\$78,197<br>\$33,855<br>\$29,083<br>\$17,000<br>\$23,563<br>\$17,998<br>\$11,160<br>\$7,820<br>\$1,000<br>\$0<br>\$667<br>\$7,092<br>\$660<br>\$278                                                                                                                                                                                                                                                                                                                                                                                                                                                | \$426,107<br>\$375,000<br>\$434,872<br>\$260,757<br>\$135,448<br>\$50,000<br>\$50,000<br>\$33,855<br>\$30,000<br>\$17,000<br>\$10,000<br>\$10,000<br>\$10,000<br>\$10,000<br>\$10,000<br>\$10,000<br>\$10,000<br>\$10,000<br>\$10,000<br>\$10,000<br>\$10,000<br>\$10,000<br>\$10,000<br>\$10,000<br>\$10,000<br>\$10,000<br>\$10,000<br>\$10,000<br>\$10,000<br>\$10,000<br>\$10,000<br>\$10,000<br>\$10,000<br>\$10,000<br>\$10,000<br>\$10,000<br>\$10,000<br>\$10,000<br>\$10,000<br>\$10,000<br>\$10,000<br>\$10,000<br>\$10,000<br>\$10,000<br>\$10,000<br>\$10,000<br>\$10,000<br>\$10,000<br>\$10,000<br>\$10,000<br>\$10,000<br>\$10,000<br>\$10,000<br>\$10,000<br>\$10,000<br>\$10,000<br>\$10,000<br>\$10,000<br>\$10,000<br>\$10,000<br>\$10,000<br>\$10,000<br>\$10,000<br>\$10,000<br>\$10,000<br>\$10,000<br>\$10,000<br>\$10,000<br>\$10,000<br>\$10,000<br>\$10,000<br>\$10,000<br>\$10,000<br>\$10,000<br>\$10,000<br>\$10,000<br>\$10,000<br>\$10,000<br>\$10,000<br>\$10,000<br>\$10,000<br>\$10,000<br>\$10,000<br>\$10,000<br>\$10,000<br>\$10,000<br>\$10,000<br>\$10,000<br>\$10,000<br>\$10,000<br>\$10,000<br>\$10,000<br>\$10,000<br>\$10,000<br>\$10,000<br>\$10,000<br>\$10,000<br>\$10,000<br>\$10,000<br>\$10,000<br>\$10,000<br>\$10,000<br>\$10,000<br>\$10,000<br>\$10,000<br>\$10,000<br>\$10,000<br>\$10,000<br>\$10,000<br>\$10,000<br>\$10,000<br>\$10,000<br>\$10,000<br>\$10,000<br>\$10,000<br>\$10,000<br>\$10,000<br>\$10,000<br>\$10,000<br>\$10,000<br>\$10,000<br>\$10,000<br>\$10,000<br>\$10,000<br>\$10,000<br>\$10,000<br>\$10,000<br>\$10,000<br>\$10,000<br>\$10,000<br>\$10,000<br>\$10,000<br>\$10,000<br>\$10,000<br>\$10,000<br>\$10,000<br>\$10,000<br>\$10,000<br>\$10,000<br>\$10,000<br>\$10,000<br>\$10,000<br>\$10,000<br>\$10,000<br>\$10,000<br>\$10,000<br>\$10,000<br>\$10,000<br>\$10,000<br>\$10,000<br>\$10,000<br>\$10,000<br>\$10,000<br>\$10,000<br>\$10,000<br>\$10,000<br>\$10,000<br>\$10,000<br>\$10,000<br>\$10,000<br>\$10,000<br>\$10,000<br>\$10,000<br>\$10,000<br>\$10,000<br>\$10,000<br>\$10,000<br>\$10,000<br>\$10,000<br>\$10,000<br>\$10,000<br>\$10,000<br>\$10,000<br>\$10,000<br>\$10,000<br>\$10,000<br>\$10,000<br>\$10,000<br>\$10,000<br>\$10,000<br>\$10,000<br>\$10,000<br>\$10,000<br>\$10,000<br>\$10,000<br>\$10,000<br>\$10,000<br>\$10,000<br>\$10,000<br>\$10,000<br>\$10,000<br>\$10,000<br>\$10,000<br>\$10,000<br>\$10,000<br>\$10,000<br>\$10,000<br>\$10,000<br>\$10,000<br>\$10,000<br>\$10,000<br>\$10,000<br>\$10,000<br>\$10,000<br>\$10,000<br>\$10,000<br>\$10,000<br>\$10,000<br>\$10,000<br>\$10,000<br>\$10,000<br>\$10,000<br>\$10,000<br>\$10,000<br>\$10,000<br>\$10,000<br>\$10,000<br>\$10,000<br>\$10,000<br>\$10,000<br>\$10,000<br>\$10,000<br>\$10,000<br>\$10,000<br>\$10,000<br>\$10,000<br>\$10,000<br>\$10,000<br>\$10,000<br>\$10,000<br>\$10,000<br>\$10,000<br>\$10,000<br>\$10,000<br>\$10,000<br>\$10,000<br>\$10,000<br>\$10,000<br>\$10,000<br>\$10,000<br>\$10,000<br>\$10,000<br>\$10,000<br>\$10,000<br>\$10,000<br>\$10,000<br>\$10,000<br>\$10,000<br>\$10,000<br>\$10,000<br>\$10,000<br>\$10,000<br>\$10,000<br>\$10,000<br>\$10,000<br>\$ | \$426,107<br>\$375,000<br>\$434,872<br>\$260,757<br>\$135,448<br>\$50,000<br>\$50,000<br>\$33,855<br>\$30,000<br>\$17,000<br>\$10,000<br>\$10,000<br>\$10,000<br>\$10,000<br>\$10,000<br>\$10,000<br>\$10,000<br>\$10,000<br>\$10,000<br>\$10,000<br>\$10,000<br>\$10,000<br>\$10,000<br>\$10,000<br>\$10,000<br>\$10,000<br>\$10,000<br>\$10,000<br>\$10,000<br>\$10,000<br>\$10,000<br>\$10,000<br>\$10,000<br>\$10,000<br>\$10,000<br>\$10,000<br>\$10,000<br>\$10,000<br>\$10,000<br>\$10,000<br>\$10,000<br>\$10,000<br>\$10,000<br>\$10,000<br>\$10,000<br>\$10,000<br>\$10,000<br>\$10,000<br>\$10,000<br>\$10,000<br>\$10,000<br>\$10,000<br>\$10,000<br>\$10,000<br>\$10,000<br>\$10,000<br>\$10,000<br>\$10,000<br>\$10,000<br>\$10,000<br>\$10,000<br>\$10,000<br>\$10,000<br>\$10,000<br>\$10,000<br>\$10,000<br>\$10,000<br>\$10,000<br>\$10,000<br>\$10,000<br>\$10,000<br>\$10,000<br>\$10,000<br>\$10,000<br>\$10,000<br>\$10,000<br>\$10,000<br>\$10,000<br>\$10,000<br>\$10,000<br>\$10,000<br>\$10,000<br>\$10,000<br>\$10,000<br>\$10,000<br>\$10,000<br>\$10,000<br>\$10,000<br>\$10,000<br>\$10,000<br>\$10,000<br>\$10,000<br>\$10,000<br>\$10,000<br>\$10,000<br>\$10,000<br>\$10,000<br>\$10,000<br>\$10,000<br>\$10,000<br>\$10,000<br>\$10,000<br>\$10,000<br>\$10,000<br>\$10,000<br>\$10,000<br>\$10,000<br>\$10,000<br>\$10,000<br>\$10,000<br>\$10,000<br>\$10,000<br>\$10,000<br>\$10,000<br>\$10,000<br>\$10,000<br>\$10,000<br>\$10,000<br>\$10,000<br>\$10,000<br>\$10,000<br>\$10,000<br>\$10,000<br>\$10,000<br>\$10,000<br>\$10,000<br>\$10,000<br>\$10,000<br>\$10,000<br>\$10,000<br>\$10,000<br>\$10,000<br>\$10,000<br>\$10,000<br>\$10,000<br>\$10,000<br>\$10,000<br>\$10,000<br>\$10,000<br>\$10,000<br>\$10,000<br>\$10,000<br>\$10,000<br>\$10,000<br>\$10,000<br>\$10,000<br>\$10,000<br>\$10,000<br>\$10,000<br>\$10,000<br>\$10,000<br>\$10,000<br>\$10,000<br>\$10,000<br>\$10,000<br>\$10,000<br>\$10,000<br>\$10,000<br>\$10,000<br>\$10,000<br>\$10,000<br>\$10,000<br>\$10,000<br>\$10,000<br>\$10,000<br>\$10,000<br>\$10,000<br>\$10,000<br>\$10,000<br>\$10,000<br>\$10,000<br>\$10,000<br>\$10,000<br>\$10,000<br>\$10,000<br>\$10,000<br>\$10,000<br>\$10,000<br>\$10,000<br>\$10,000<br>\$10,000<br>\$10,000<br>\$10,000<br>\$10,000<br>\$10,000<br>\$10,000<br>\$10,000<br>\$10,000<br>\$10,000<br>\$10,000<br>\$10,000<br>\$10,000<br>\$10,000<br>\$10,000<br>\$10,000<br>\$10,000<br>\$10,000<br>\$10,000<br>\$10,000<br>\$10,000<br>\$10,000<br>\$10,000<br>\$10,000<br>\$10,000<br>\$10,000<br>\$10,000<br>\$10,000<br>\$10,000<br>\$10,000<br>\$10,000<br>\$10,000<br>\$10,000<br>\$10,000<br>\$10,000<br>\$10,000<br>\$10,000<br>\$10,000<br>\$10,000<br>\$10,000<br>\$10,000<br>\$10,000<br>\$10,000<br>\$10,000<br>\$10,000<br>\$10,000<br>\$10,000<br>\$10,000<br>\$10,000<br>\$10,000<br>\$10,000<br>\$10,000<br>\$10,000<br>\$10,000<br>\$10,000<br>\$10,000<br>\$10,000<br>\$10,000<br>\$10,000<br>\$10,000<br>\$10,000<br>\$10,000<br>\$10,000<br>\$10,000<br>\$10,000<br>\$10,000<br>\$10,000<br>\$10,000<br>\$10,000<br>\$10,000<br>\$10,000<br>\$10,000<br>\$10,000<br>\$10,000<br>\$10,000<br>\$10,000<br>\$ | \$393,676<br>\$350,000<br>\$441,384<br>\$249,194<br>\$173,646<br>\$75,000<br>\$50,000<br>\$30,000<br>\$17,000<br>\$35,000<br>\$15,000<br>\$10,000<br>\$10,000<br>\$0<br>\$0<br>\$0<br>\$0<br>\$0<br>\$0<br>\$0<br>\$0<br>\$0<br>\$0<br>\$0<br>\$0 |
| (341703)<br>(345610)<br>(341705)<br>(341702)<br>(341707)<br>(341905)<br>(347201)<br>(342920)<br>(341426)<br>(343210)<br>(345410)<br>(345410)<br>(342120)<br>(346400)<br>(342925)<br>(341701)<br>(342210)<br>(341910)<br>(341900)<br>(341915)<br>(371006)                                                                                                                                                                                                                                                                                                                                                                                                                                                                                                                                                                                                                                                                                                                                                                                                                                                                                                                                                                                                                                                                                                                                                                                                                                                                                                                                                                                                                                                                                                                                                                                                                                                                      | Indirect Cost Water Fund Telecommunication Charges Indirect Cost Rec Participation Fund Indirect Cost E911 Indirect Cost Garage Other/Misc. Fees Auditorium Rental Fees Mountain Park 3% Admin Impact Fees Lake Charles - Spec Assess Parking Charges Accident Reports Background Check Fees Fingerprinting Fees Rapstc Training Indirect Cost Confiscated Asset Fund Fire Alarm Fees Election Qualify Fees Recording Fees Charging Station Fees Special Events Sponsorship                                                                                                                                                                                                 | \$336,533<br>\$381,170<br>\$0<br>\$244,697<br>\$69,474<br>\$111,046<br>\$130,769<br>\$33,855<br>\$13,423<br>\$18,000<br>\$6,679<br>\$11,418<br>\$12,085<br>\$11,160<br>\$6,515<br>\$20,876<br>\$4,050<br>\$0<br>\$495<br>\$830<br>\$0                                                                                                              | \$364,301<br>\$349,539<br>\$0<br>\$271,119<br>\$125,378<br>\$131,439<br>\$78,197<br>\$33,855<br>\$29,083<br>\$17,000<br>\$23,563<br>\$17,998<br>\$11,160<br>\$7,820<br>\$1,000<br>\$0<br>\$667<br>\$7,092<br>\$660<br>\$278<br>\$1,000                                                                                                                                                                                                                                                                                                                                                                                                                                     | \$426,107<br>\$375,000<br>\$434,872<br>\$260,757<br>\$135,448<br>\$50,000<br>\$50,000<br>\$33,855<br>\$30,000<br>\$17,000<br>\$10,000<br>\$10,000<br>\$10,000<br>\$10,000<br>\$10,000<br>\$10,000<br>\$10,000<br>\$10,000<br>\$10,000<br>\$10,000<br>\$10,000<br>\$10,000<br>\$10,000<br>\$10,000<br>\$10,000<br>\$10,000<br>\$10,000<br>\$10,000<br>\$10,000<br>\$10,000<br>\$10,000<br>\$10,000<br>\$10,000<br>\$10,000<br>\$10,000<br>\$10,000<br>\$10,000<br>\$10,000<br>\$10,000<br>\$10,000<br>\$10,000<br>\$10,000<br>\$10,000<br>\$10,000<br>\$10,000<br>\$10,000<br>\$10,000<br>\$10,000<br>\$10,000<br>\$10,000<br>\$10,000<br>\$10,000<br>\$10,000<br>\$10,000<br>\$10,000<br>\$10,000<br>\$10,000<br>\$10,000<br>\$10,000<br>\$10,000<br>\$10,000<br>\$10,000<br>\$10,000<br>\$10,000<br>\$10,000<br>\$10,000<br>\$10,000<br>\$10,000<br>\$10,000<br>\$10,000<br>\$10,000<br>\$10,000<br>\$10,000<br>\$10,000<br>\$10,000<br>\$10,000<br>\$10,000<br>\$10,000<br>\$10,000<br>\$10,000<br>\$10,000<br>\$10,000<br>\$10,000<br>\$10,000<br>\$10,000<br>\$10,000<br>\$10,000<br>\$10,000<br>\$10,000<br>\$10,000<br>\$10,000<br>\$10,000<br>\$10,000<br>\$10,000<br>\$10,000<br>\$10,000<br>\$10,000<br>\$10,000<br>\$10,000<br>\$10,000<br>\$10,000<br>\$10,000<br>\$10,000<br>\$10,000<br>\$10,000<br>\$10,000<br>\$10,000<br>\$10,000<br>\$10,000<br>\$10,000<br>\$10,000<br>\$10,000<br>\$10,000<br>\$10,000<br>\$10,000<br>\$10,000<br>\$10,000<br>\$10,000<br>\$10,000<br>\$10,000<br>\$10,000<br>\$10,000<br>\$10,000<br>\$10,000<br>\$10,000<br>\$10,000<br>\$10,000<br>\$10,000<br>\$10,000<br>\$10,000<br>\$10,000<br>\$10,000<br>\$10,000<br>\$10,000<br>\$10,000<br>\$10,000<br>\$10,000<br>\$10,000<br>\$10,000<br>\$10,000<br>\$10,000<br>\$10,000<br>\$10,000<br>\$10,000<br>\$10,000<br>\$10,000<br>\$10,000<br>\$10,000<br>\$10,000<br>\$10,000<br>\$10,000<br>\$10,000<br>\$10,000<br>\$10,000<br>\$10,000<br>\$10,000<br>\$10,000<br>\$10,000<br>\$10,000<br>\$10,000<br>\$10,000<br>\$10,000<br>\$10,000<br>\$10,000<br>\$10,000<br>\$10,000<br>\$10,000<br>\$10,000<br>\$10,000<br>\$10,000<br>\$10,000<br>\$10,000<br>\$10,000<br>\$10,000<br>\$10,000<br>\$10,000<br>\$10,000<br>\$10,000<br>\$10,000<br>\$10,000<br>\$10,000<br>\$10,000<br>\$10,000<br>\$10,000<br>\$10,000<br>\$10,000<br>\$10,000<br>\$10,000<br>\$10,000<br>\$10,000<br>\$10,000<br>\$10,000<br>\$10,000<br>\$10,000<br>\$10,000<br>\$10,000<br>\$10,000<br>\$10,000<br>\$10,000<br>\$10,000<br>\$10,000<br>\$10,000<br>\$10,000<br>\$10,000<br>\$10,000<br>\$10,000<br>\$10,000<br>\$10,000<br>\$10,000<br>\$10,000<br>\$10,000<br>\$10,000<br>\$10,000<br>\$10,000<br>\$10,000<br>\$10,000<br>\$10,000<br>\$10,000<br>\$10,000<br>\$10,000<br>\$10,000<br>\$10,000<br>\$10,000<br>\$10,000<br>\$10,000<br>\$10,000<br>\$10,000<br>\$10,000<br>\$10,000<br>\$10,000<br>\$10,000<br>\$10,000<br>\$10,000<br>\$10,000<br>\$10,000<br>\$10,000<br>\$10,000<br>\$10,000<br>\$10,000<br>\$10,000<br>\$10,000<br>\$10,000<br>\$10,000<br>\$10,000<br>\$10,000<br>\$10,000<br>\$10,000<br>\$10,000<br>\$10,000<br>\$10,000<br>\$10,000<br>\$10,000<br>\$10,000<br>\$10,000<br>\$10,000<br>\$ | \$426,107<br>\$375,000<br>\$434,872<br>\$260,757<br>\$135,448<br>\$50,000<br>\$50,000<br>\$33,855<br>\$30,000<br>\$17,000<br>\$10,000<br>\$10,000<br>\$10,000<br>\$10,000<br>\$10,000<br>\$10,000<br>\$10,000<br>\$10,000<br>\$10,000<br>\$10,000<br>\$10,000<br>\$10,000<br>\$10,000<br>\$10,000<br>\$10,000<br>\$10,000<br>\$10,000<br>\$10,000<br>\$10,000<br>\$10,000<br>\$10,000<br>\$10,000<br>\$10,000<br>\$10,000<br>\$10,000<br>\$10,000<br>\$10,000<br>\$10,000<br>\$10,000<br>\$10,000<br>\$10,000<br>\$10,000<br>\$10,000<br>\$10,000<br>\$10,000<br>\$10,000<br>\$10,000<br>\$10,000<br>\$10,000<br>\$10,000<br>\$10,000<br>\$10,000<br>\$10,000<br>\$10,000<br>\$10,000<br>\$10,000<br>\$10,000<br>\$10,000<br>\$10,000<br>\$10,000<br>\$10,000<br>\$10,000<br>\$10,000<br>\$10,000<br>\$10,000<br>\$10,000<br>\$10,000<br>\$10,000<br>\$10,000<br>\$10,000<br>\$10,000<br>\$10,000<br>\$10,000<br>\$10,000<br>\$10,000<br>\$10,000<br>\$10,000<br>\$10,000<br>\$10,000<br>\$10,000<br>\$10,000<br>\$10,000<br>\$10,000<br>\$10,000<br>\$10,000<br>\$10,000<br>\$10,000<br>\$10,000<br>\$10,000<br>\$10,000<br>\$10,000<br>\$10,000<br>\$10,000<br>\$10,000<br>\$10,000<br>\$10,000<br>\$10,000<br>\$10,000<br>\$10,000<br>\$10,000<br>\$10,000<br>\$10,000<br>\$10,000<br>\$10,000<br>\$10,000<br>\$10,000<br>\$10,000<br>\$10,000<br>\$10,000<br>\$10,000<br>\$10,000<br>\$10,000<br>\$10,000<br>\$10,000<br>\$10,000<br>\$10,000<br>\$10,000<br>\$10,000<br>\$10,000<br>\$10,000<br>\$10,000<br>\$10,000<br>\$10,000<br>\$10,000<br>\$10,000<br>\$10,000<br>\$10,000<br>\$10,000<br>\$10,000<br>\$10,000<br>\$10,000<br>\$10,000<br>\$10,000<br>\$10,000<br>\$10,000<br>\$10,000<br>\$10,000<br>\$10,000<br>\$10,000<br>\$10,000<br>\$10,000<br>\$10,000<br>\$10,000<br>\$10,000<br>\$10,000<br>\$10,000<br>\$10,000<br>\$10,000<br>\$10,000<br>\$10,000<br>\$10,000<br>\$10,000<br>\$10,000<br>\$10,000<br>\$10,000<br>\$10,000<br>\$10,000<br>\$10,000<br>\$10,000<br>\$10,000<br>\$10,000<br>\$10,000<br>\$10,000<br>\$10,000<br>\$10,000<br>\$10,000<br>\$10,000<br>\$10,000<br>\$10,000<br>\$10,000<br>\$10,000<br>\$10,000<br>\$10,000<br>\$10,000<br>\$10,000<br>\$10,000<br>\$10,000<br>\$10,000<br>\$10,000<br>\$10,000<br>\$10,000<br>\$10,000<br>\$10,000<br>\$10,000<br>\$10,000<br>\$10,000<br>\$10,000<br>\$10,000<br>\$10,000<br>\$10,000<br>\$10,000<br>\$10,000<br>\$10,000<br>\$10,000<br>\$10,000<br>\$10,000<br>\$10,000<br>\$10,000<br>\$10,000<br>\$10,000<br>\$10,000<br>\$10,000<br>\$10,000<br>\$10,000<br>\$10,000<br>\$10,000<br>\$10,000<br>\$10,000<br>\$10,000<br>\$10,000<br>\$10,000<br>\$10,000<br>\$10,000<br>\$10,000<br>\$10,000<br>\$10,000<br>\$10,000<br>\$10,000<br>\$10,000<br>\$10,000<br>\$10,000<br>\$10,000<br>\$10,000<br>\$10,000<br>\$10,000<br>\$10,000<br>\$10,000<br>\$10,000<br>\$10,000<br>\$10,000<br>\$10,000<br>\$10,000<br>\$10,000<br>\$10,000<br>\$10,000<br>\$10,000<br>\$10,000<br>\$10,000<br>\$10,000<br>\$10,000<br>\$10,000<br>\$10,000<br>\$10,000<br>\$10,000<br>\$10,000<br>\$10,000<br>\$10,000<br>\$10,000<br>\$10,000<br>\$10,000<br>\$10,000<br>\$10,000<br>\$10,000<br>\$10,000<br>\$10,000<br>\$ | \$393,676<br>\$350,000<br>\$441,384<br>\$249,194<br>\$173,646<br>\$75,000<br>\$50,000<br>\$17,000<br>\$35,000<br>\$15,000<br>\$15,000<br>\$10,000<br>\$10,000<br>\$0<br>\$0<br>\$0<br>\$0<br>\$0<br>\$0<br>\$0<br>\$0<br>\$0<br>\$0<br>\$0<br>\$0 |
| (341703)<br>(345610)<br>(341705)<br>(341707)<br>(341707)<br>(341905)<br>(347201)<br>(342920)<br>(341426)<br>(343210)<br>(345410)<br>(342120)<br>(346400)<br>(342120)<br>(342925)<br>(341701)<br>(342210)<br>(341910)<br>(341915)<br>(371006)<br>(342140)                                                                                                                                                                                                                                                                                                                                                                                                                                                                                                                                                                                                                                                                                                                                                                                                                                                                                                                                                                                                                                                                                                                                                                                                                                                                                                                                                                                                                                                                                                                                                                                                                                                                      | Indirect Cost Water Fund Telecommunication Charges Indirect Cost Rec Participation Fund Indirect Cost E911 Indirect Cost Garage Other/Misc. Fees Auditorium Rental Fees Mountain Park 3% Admin Impact Fees Lake Charles - Spec Assess Parking Charges Accident Reports Background Check Fees Fingerprinting Fees Rapstc Training Indirect Cost Confiscated Asset Fund Fire Alarm Fees Election Qualify Fees Recording Fees Charging Station Fees Special Events Sponsorship Expungement Fees                                                                                                                                                                                | \$336,533<br>\$381,170<br>\$0<br>\$244,697<br>\$69,474<br>\$111,046<br>\$130,769<br>\$33,855<br>\$13,423<br>\$18,000<br>\$6,679<br>\$11,418<br>\$12,085<br>\$11,160<br>\$6,515<br>\$20,876<br>\$4,050<br>\$4,050<br>\$9<br>\$495<br>\$830<br>\$0<br>\$570                                                                                          | \$364,301<br>\$349,539<br>\$0<br>\$271,119<br>\$125,378<br>\$131,439<br>\$78,197<br>\$33,855<br>\$29,083<br>\$17,000<br>\$23,563<br>\$17,998<br>\$11,160<br>\$7,820<br>\$1,000<br>\$0<br>\$667<br>\$7,092<br>\$660<br>\$278<br>\$1,000<br>\$235                                                                                                                                                                                                                                                                                                                                                                                                                            | \$426,107<br>\$375,000<br>\$434,872<br>\$260,757<br>\$135,448<br>\$50,000<br>\$50,000<br>\$33,855<br>\$30,000<br>\$17,000<br>\$10,000<br>\$10,000<br>\$10,000<br>\$10,000<br>\$10,000<br>\$10,000<br>\$10,000<br>\$0<br>\$0<br>\$0<br>\$0<br>\$0<br>\$0                                                                                                                                                                                                                                                                                                                                                                                                                                                                                                                                                                                                                                                                                                                                                                                                                                                                                                                                                                                                                                                                                                                                                                                                                                                                                                                                                                                                                                                                                                                                                                                                                                                                                                                                                                                                                                                                                                                                                                                                                                                                                                                                                                                                                                                                                                                                                                                                                                                                                                                                                                                                                                                                                                                                                                                                                                                                                                                                     | \$426,107<br>\$375,000<br>\$434,872<br>\$260,757<br>\$135,448<br>\$50,000<br>\$50,000<br>\$33,855<br>\$30,000<br>\$17,000<br>\$10,000<br>\$10,000<br>\$10,000<br>\$10,000<br>\$10,000<br>\$10,000<br>\$10,000<br>\$10,000<br>\$10,000<br>\$10,000<br>\$10,000<br>\$10,000<br>\$10,000<br>\$10,000<br>\$10,000<br>\$10,000<br>\$10,000<br>\$10,000<br>\$10,000<br>\$10,000<br>\$10,000<br>\$10,000<br>\$10,000<br>\$10,000<br>\$10,000<br>\$10,000<br>\$10,000<br>\$10,000<br>\$10,000<br>\$10,000<br>\$10,000<br>\$10,000<br>\$10,000<br>\$10,000<br>\$10,000<br>\$10,000<br>\$10,000<br>\$10,000<br>\$10,000<br>\$10,000<br>\$10,000<br>\$10,000<br>\$10,000<br>\$10,000<br>\$10,000<br>\$10,000<br>\$10,000<br>\$10,000<br>\$10,000<br>\$10,000<br>\$10,000<br>\$10,000<br>\$10,000<br>\$10,000<br>\$10,000<br>\$10,000<br>\$10,000<br>\$10,000<br>\$10,000<br>\$10,000<br>\$10,000<br>\$10,000<br>\$10,000<br>\$10,000<br>\$10,000<br>\$10,000<br>\$10,000<br>\$10,000<br>\$10,000<br>\$10,000<br>\$10,000<br>\$10,000<br>\$10,000<br>\$10,000<br>\$10,000<br>\$10,000<br>\$10,000<br>\$10,000<br>\$10,000<br>\$10,000<br>\$10,000<br>\$10,000<br>\$10,000<br>\$10,000<br>\$10,000<br>\$10,000<br>\$10,000<br>\$10,000<br>\$10,000<br>\$10,000<br>\$10,000<br>\$10,000<br>\$10,000<br>\$10,000<br>\$10,000<br>\$10,000<br>\$10,000<br>\$10,000<br>\$10,000<br>\$10,000<br>\$10,000<br>\$10,000<br>\$10,000<br>\$10,000<br>\$10,000<br>\$10,000<br>\$10,000<br>\$10,000<br>\$10,000<br>\$10,000<br>\$10,000<br>\$10,000<br>\$10,000<br>\$10,000<br>\$10,000<br>\$10,000<br>\$10,000<br>\$10,000<br>\$10,000<br>\$10,000<br>\$10,000<br>\$10,000<br>\$10,000<br>\$10,000<br>\$10,000<br>\$10,000<br>\$10,000<br>\$10,000<br>\$10,000<br>\$10,000<br>\$10,000<br>\$10,000<br>\$10,000<br>\$10,000<br>\$10,000<br>\$10,000<br>\$10,000<br>\$10,000<br>\$10,000<br>\$10,000<br>\$10,000<br>\$10,000<br>\$10,000<br>\$10,000<br>\$10,000<br>\$10,000<br>\$10,000<br>\$10,000<br>\$10,000<br>\$10,000<br>\$10,000<br>\$10,000<br>\$10,000<br>\$10,000<br>\$10,000<br>\$10,000<br>\$10,000<br>\$10,000<br>\$10,000<br>\$10,000<br>\$10,000<br>\$10,000<br>\$10,000<br>\$10,000<br>\$10,000<br>\$10,000<br>\$10,000<br>\$10,000<br>\$10,000<br>\$10,000<br>\$10,000<br>\$10,000<br>\$10,000<br>\$10,000<br>\$10,000<br>\$10,000<br>\$10,000<br>\$10,000<br>\$10,000<br>\$10,000<br>\$10,000<br>\$10,000<br>\$10,000<br>\$10,000<br>\$10,000<br>\$10,000<br>\$10,000<br>\$10,000<br>\$10,000<br>\$10,000<br>\$10,000<br>\$10,000<br>\$10,000<br>\$10,000<br>\$10,000<br>\$10,000<br>\$10,000<br>\$10,000<br>\$10,000<br>\$10,000<br>\$10,000<br>\$10,000<br>\$10,000<br>\$10,000<br>\$10,000<br>\$10,000<br>\$10,000<br>\$10,000<br>\$10,000<br>\$10,000<br>\$10,000<br>\$10,000<br>\$10,000<br>\$10,000<br>\$10,000<br>\$10,000<br>\$10,000<br>\$10,000<br>\$10,000<br>\$10,000<br>\$10,000<br>\$10,000<br>\$10,000<br>\$10,000<br>\$10,000<br>\$10,000<br>\$10,000<br>\$10,000<br>\$10,000<br>\$10,000<br>\$10,000<br>\$10,000<br>\$10,000<br>\$10,000<br>\$10,000<br>\$10,000<br>\$10,000<br>\$10,000<br>\$10,000<br>\$10,000<br>\$10,000<br>\$10,000<br>\$10,000<br>\$10,000<br>\$10,000<br>\$ | \$393,676<br>\$350,000<br>\$441,384<br>\$249,194<br>\$173,646<br>\$75,000<br>\$50,000<br>\$17,000<br>\$17,000<br>\$15,000<br>\$15,000<br>\$10,000<br>\$10,000<br>\$0<br>\$0<br>\$0<br>\$0<br>\$0<br>\$0<br>\$0<br>\$0<br>\$0                      |
| (341703)<br>(345610)<br>(341705)<br>(341707)<br>(341707)<br>(341905)<br>(347201)<br>(342920)<br>(341426)<br>(343210)<br>(345410)<br>(345410)<br>(342120)<br>(346400)<br>(342120)<br>(341701)<br>(342210)<br>(341910)<br>(341915)<br>(371006)<br>(342140)<br>(341400)<br>(341400)                                                                                                                                                                                                                                                                                                                                                                                                                                                                                                                                                                                                                                                                                                                                                                                                                                                                                                                                                                                                                                                                                                                                                                                                                                                                                                                                                                                                                                                                                                                                                                                                                                              | Indirect Cost Water Fund Telecommunication Charges Indirect Cost Rec Participation Fund Indirect Cost E911 Indirect Cost Garage Other/Misc. Fees Auditorium Rental Fees Mountain Park 3% Admin Impact Fees Lake Charles - Spec Assess Parking Charges Accident Reports Background Check Fees Fingerprinting Fees Rapstc Training Indirect Cost Confiscated Asset Fund Fire Alarm Fees Election Qualify Fees Recording Fees Charging Station Fees Special Events Sponsorship Expungement Fees Printing And Duplication Fees                                                                                                                                                  | \$336,533<br>\$381,170<br>\$0<br>\$244,697<br>\$69,474<br>\$111,046<br>\$130,769<br>\$33,855<br>\$13,423<br>\$18,000<br>\$6,679<br>\$11,418<br>\$12,085<br>\$11,160<br>\$6,515<br>\$20,876<br>\$4,050<br>\$4,050<br>\$0<br>\$495<br>\$830<br>\$0<br>\$570<br>\$394                                                                                 | \$364,301<br>\$349,539<br>\$0<br>\$271,119<br>\$125,378<br>\$131,439<br>\$78,197<br>\$33,855<br>\$29,083<br>\$17,000<br>\$23,563<br>\$17,998<br>\$11,160<br>\$7,820<br>\$1,000<br>\$7,820<br>\$1,000<br>\$2,567<br>\$7,092<br>\$667<br>\$7,092<br>\$660<br>\$278<br>\$1,000<br>\$225<br>\$25                                                                                                                                                                                                                                                                                                                                                                               | \$426,107<br>\$375,000<br>\$434,872<br>\$260,757<br>\$135,448<br>\$50,000<br>\$50,000<br>\$33,855<br>\$30,000<br>\$17,000<br>\$10,000<br>\$10,000<br>\$10,000<br>\$10,000<br>\$10,000<br>\$10,000<br>\$10,000<br>\$0<br>\$0<br>\$0<br>\$0<br>\$0<br>\$0                                                                                                                                                                                                                                                                                                                                                                                                                                                                                                                                                                                                                                                                                                                                                                                                                                                                                                                                                                                                                                                                                                                                                                                                                                                                                                                                                                                                                                                                                                                                                                                                                                                                                                                                                                                                                                                                                                                                                                                                                                                                                                                                                                                                                                                                                                                                                                                                                                                                                                                                                                                                                                                                                                                                                                                                                                                                                                                                     | \$426,107<br>\$375,000<br>\$434,872<br>\$260,757<br>\$135,448<br>\$50,000<br>\$50,000<br>\$33,855<br>\$30,000<br>\$17,000<br>\$10,000<br>\$10,000<br>\$10,000<br>\$10,000<br>\$10,000<br>\$10,000<br>\$10,000<br>\$10,000<br>\$10,000<br>\$10,000<br>\$10,000<br>\$10,000<br>\$10,000<br>\$10,000<br>\$10,000<br>\$10,000<br>\$10,000<br>\$10,000<br>\$10,000<br>\$10,000<br>\$10,000<br>\$10,000<br>\$10,000<br>\$10,000<br>\$10,000<br>\$10,000<br>\$10,000<br>\$10,000<br>\$10,000<br>\$10,000<br>\$10,000<br>\$10,000<br>\$10,000<br>\$10,000<br>\$10,000<br>\$10,000<br>\$10,000<br>\$10,000<br>\$10,000<br>\$10,000<br>\$10,000<br>\$10,000<br>\$10,000<br>\$10,000<br>\$10,000<br>\$10,000<br>\$10,000<br>\$10,000<br>\$10,000<br>\$10,000<br>\$10,000<br>\$10,000<br>\$10,000<br>\$10,000<br>\$10,000<br>\$10,000<br>\$10,000<br>\$10,000<br>\$10,000<br>\$10,000<br>\$10,000<br>\$10,000<br>\$10,000<br>\$10,000<br>\$10,000<br>\$10,000<br>\$10,000<br>\$10,000<br>\$10,000<br>\$10,000<br>\$10,000<br>\$10,000<br>\$10,000<br>\$10,000<br>\$10,000<br>\$10,000<br>\$10,000<br>\$10,000<br>\$10,000<br>\$10,000<br>\$10,000<br>\$10,000<br>\$10,000<br>\$10,000<br>\$10,000<br>\$10,000<br>\$10,000<br>\$10,000<br>\$10,000<br>\$10,000<br>\$10,000<br>\$10,000<br>\$10,000<br>\$10,000<br>\$10,000<br>\$10,000<br>\$10,000<br>\$10,000<br>\$10,000<br>\$10,000<br>\$10,000<br>\$10,000<br>\$10,000<br>\$10,000<br>\$10,000<br>\$10,000<br>\$10,000<br>\$10,000<br>\$10,000<br>\$10,000<br>\$10,000<br>\$10,000<br>\$10,000<br>\$10,000<br>\$10,000<br>\$10,000<br>\$10,000<br>\$10,000<br>\$10,000<br>\$10,000<br>\$10,000<br>\$10,000<br>\$10,000<br>\$10,000<br>\$10,000<br>\$10,000<br>\$10,000<br>\$10,000<br>\$10,000<br>\$10,000<br>\$10,000<br>\$10,000<br>\$10,000<br>\$10,000<br>\$10,000<br>\$10,000<br>\$10,000<br>\$10,000<br>\$10,000<br>\$10,000<br>\$10,000<br>\$10,000<br>\$10,000<br>\$10,000<br>\$10,000<br>\$10,000<br>\$10,000<br>\$10,000<br>\$10,000<br>\$10,000<br>\$10,000<br>\$10,000<br>\$10,000<br>\$10,000<br>\$10,000<br>\$10,000<br>\$10,000<br>\$10,000<br>\$10,000<br>\$10,000<br>\$10,000<br>\$10,000<br>\$10,000<br>\$10,000<br>\$10,000<br>\$10,000<br>\$10,000<br>\$10,000<br>\$10,000<br>\$10,000<br>\$10,000<br>\$10,000<br>\$10,000<br>\$10,000<br>\$10,000<br>\$10,000<br>\$10,000<br>\$10,000<br>\$10,000<br>\$10,000<br>\$10,000<br>\$10,000<br>\$10,000<br>\$10,000<br>\$10,000<br>\$10,000<br>\$10,000<br>\$10,000<br>\$10,000<br>\$10,000<br>\$10,000<br>\$10,000<br>\$10,000<br>\$10,000<br>\$10,000<br>\$10,000<br>\$10,000<br>\$10,000<br>\$10,000<br>\$10,000<br>\$10,000<br>\$10,000<br>\$10,000<br>\$10,000<br>\$10,000<br>\$10,000<br>\$10,000<br>\$10,000<br>\$10,000<br>\$10,000<br>\$10,000<br>\$10,000<br>\$10,000<br>\$10,000<br>\$10,000<br>\$10,000<br>\$10,000<br>\$10,000<br>\$10,000<br>\$10,000<br>\$10,000<br>\$10,000<br>\$10,000<br>\$10,000<br>\$10,000<br>\$10,000<br>\$10,000<br>\$10,000<br>\$10,000<br>\$10,000<br>\$10,000<br>\$10,000<br>\$10,000<br>\$10,000<br>\$10,000<br>\$10,000<br>\$10,000<br>\$10,000<br>\$10,000<br>\$10,000<br>\$10,000<br>\$10,000<br>\$10,000<br>\$10,000<br>\$10,000<br>\$ | \$393,676<br>\$350,000<br>\$441,384<br>\$249,194<br>\$173,646<br>\$75,000<br>\$50,000<br>\$17,000<br>\$17,000<br>\$15,000<br>\$10,000<br>\$10,000<br>\$0<br>\$0<br>\$0<br>\$0<br>\$0<br>\$0<br>\$0<br>\$0                                         |
| (341703)<br>(345610)<br>(341705)<br>(341707)<br>(341905)<br>(347201)<br>(342920)<br>(341426)<br>(343210)<br>(345410)<br>(345410)<br>(342120)<br>(346400)<br>(342310)<br>(342925)<br>(341701)<br>(342210)<br>(341910)<br>(341915)<br>(371006)<br>(341400)<br>(341400)<br>(341940)<br>(3419920)                                                                                                                                                                                                                                                                                                                                                                                                                                                                                                                                                                                                                                                                                                                                                                                                                                                                                                                                                                                                                                                                                                                                                                                                                                                                                                                                                                                                                                                                                                                                                                                                                                 | Indirect Cost Water Fund Telecommunication Charges Indirect Cost Rec Participation Fund Indirect Cost E911 Indirect Cost Garage Other/Misc. Fees Auditorium Rental Fees Mountain Park 3% Admin Impact Fees Lake Charles - Spec Assess Parking Charges Accident Reports Background Check Fees Fingerprinting Fees Rapstc Training Indirect Cost Confiscated Asset Fund Fire Alarm Fees Election Qualify Fees Recording Fees Charging Station Fees Special Events Sponsorship Expungement Fees Printing And Duplication Fees Vietnam Memorial Bricks                                                                                                                          | \$336,533<br>\$381,170<br>\$0<br>\$244,697<br>\$69,474<br>\$111,046<br>\$130,769<br>\$33,855<br>\$13,423<br>\$18,000<br>\$6,679<br>\$11,418<br>\$12,085<br>\$11,160<br>\$6,515<br>\$20,876<br>\$4,050<br>\$4,050<br>\$0<br>\$495<br>\$830<br>\$0<br>\$570<br>\$394<br>\$0                                                                          | \$364,301<br>\$349,539<br>\$0<br>\$271,119<br>\$125,378<br>\$131,439<br>\$78,197<br>\$33,855<br>\$29,083<br>\$17,000<br>\$23,563<br>\$17,998<br>\$11,160<br>\$7,820<br>\$1,000<br>\$0<br>\$667<br>\$7,092<br>\$660<br>\$278<br>\$1,000<br>\$225<br>\$25<br>\$25<br>\$100                                                                                                                                                                                                                                                                                                                                                                                                   | \$426,107<br>\$375,000<br>\$434,872<br>\$260,757<br>\$135,448<br>\$50,000<br>\$50,000<br>\$33,855<br>\$30,000<br>\$17,000<br>\$10,000<br>\$10,000<br>\$10,000<br>\$10,000<br>\$10,000<br>\$0<br>\$0<br>\$0<br>\$0<br>\$0<br>\$0<br>\$0                                                                                                                                                                                                                                                                                                                                                                                                                                                                                                                                                                                                                                                                                                                                                                                                                                                                                                                                                                                                                                                                                                                                                                                                                                                                                                                                                                                                                                                                                                                                                                                                                                                                                                                                                                                                                                                                                                                                                                                                                                                                                                                                                                                                                                                                                                                                                                                                                                                                                                                                                                                                                                                                                                                                                                                                                                                                                                                                                      | \$426,107<br>\$375,000<br>\$434,872<br>\$260,757<br>\$135,448<br>\$50,000<br>\$50,000<br>\$33,855<br>\$30,000<br>\$17,000<br>\$10,000<br>\$10,000<br>\$10,000<br>\$10,000<br>\$10,000<br>\$0<br>\$0<br>\$0<br>\$0<br>\$0<br>\$0<br>\$0<br>\$0                                                                                                                                                                                                                                                                                                                                                                                                                                                                                                                                                                                                                                                                                                                                                                                                                                                                                                                                                                                                                                                                                                                                                                                                                                                                                                                                                                                                                                                                                                                                                                                                                                                                                                                                                                                                                                                                                                                                                                                                                                                                                                                                                                                                                                                                                                                                                                                                                                                                                                                                                                                                                                                                                                                                                                                                                                                                                                                                               | \$393,676<br>\$350,000<br>\$441,384<br>\$249,194<br>\$173,646<br>\$75,000<br>\$50,000<br>\$17,000<br>\$17,000<br>\$15,000<br>\$10,000<br>\$10,000<br>\$10,000<br>\$0<br>\$0<br>\$0<br>\$0<br>\$0<br>\$0<br>\$0<br>\$0<br>\$0<br>\$0               |
| (341703)<br>(345610)<br>(341705)<br>(341707)<br>(341905)<br>(341905)<br>(347201)<br>(342920)<br>(341426)<br>(343210)<br>(345410)<br>(345410)<br>(342120)<br>(346400)<br>(342925)<br>(341701)<br>(342925)<br>(341701)<br>(341910)<br>(341910)<br>(341915)<br>(371006)<br>(341940)<br>(341940)<br>(341940)<br>(349920)<br>(349920)<br>(3499300)                                                                                                                                                                                                                                                                                                                                                                                                                                                                                                                                                                                                                                                                                                                                                                                                                                                                                                                                                                                                                                                                                                                                                                                                                                                                                                                                                                                                                                                                                                                                                                                 | Indirect Cost Water Fund Telecommunication Charges Indirect Cost Rec Participation Fund Indirect Cost E911 Indirect Cost Garage Other/Misc. Fees Auditorium Rental Fees Mountain Park 3% Admin Impact Fees Lake Charles - Spec Assess Parking Charges Accident Reports Background Check Fees Fingerprinting Fees Rapstc Training Indirect Cost Confiscated Asset Fund Fire Alarm Fees Election Qualify Fees Recording Fees Charging Station Fees Special Events Sponsorship Expungement Fees Printing And Duplication Fees Vietnam Memorial Bricks Bad Check Fees                                                                                                           | \$336,533<br>\$381,170<br>\$0<br>\$244,697<br>\$69,474<br>\$111,046<br>\$130,769<br>\$33,855<br>\$13,423<br>\$18,000<br>\$6,679<br>\$11,418<br>\$12,085<br>\$11,160<br>\$6,515<br>\$20,876<br>\$4,050<br>\$4,050<br>\$0<br>\$495<br>\$830<br>\$0<br>\$570<br>\$394<br>\$0<br>\$30                                                                  | \$364,301<br>\$349,539<br>\$0<br>\$271,119<br>\$125,378<br>\$131,439<br>\$78,197<br>\$33,855<br>\$29,083<br>\$17,000<br>\$23,563<br>\$17,998<br>\$11,160<br>\$7,820<br>\$1,000<br>\$0<br>\$667<br>\$7,092<br>\$660<br>\$278<br>\$1,000<br>\$278<br>\$1,000<br>\$255<br>\$25<br>\$100<br>(\$60)                                                                                                                                                                                                                                                                                                                                                                             | \$426,107<br>\$375,000<br>\$434,872<br>\$260,757<br>\$135,448<br>\$50,000<br>\$50,000<br>\$33,855<br>\$30,000<br>\$17,000<br>\$10,000<br>\$10,000<br>\$10,000<br>\$10,000<br>\$0<br>\$0<br>\$0<br>\$0<br>\$0<br>\$0<br>\$0<br>\$0                                                                                                                                                                                                                                                                                                                                                                                                                                                                                                                                                                                                                                                                                                                                                                                                                                                                                                                                                                                                                                                                                                                                                                                                                                                                                                                                                                                                                                                                                                                                                                                                                                                                                                                                                                                                                                                                                                                                                                                                                                                                                                                                                                                                                                                                                                                                                                                                                                                                                                                                                                                                                                                                                                                                                                                                                                                                                                                                                           | \$426,107<br>\$375,000<br>\$434,872<br>\$260,757<br>\$135,448<br>\$50,000<br>\$50,000<br>\$33,855<br>\$30,000<br>\$17,000<br>\$10,000<br>\$10,000<br>\$10,000<br>\$10,000<br>\$10,000<br>\$0<br>\$0<br>\$0<br>\$0<br>\$0<br>\$0<br>\$0<br>\$0                                                                                                                                                                                                                                                                                                                                                                                                                                                                                                                                                                                                                                                                                                                                                                                                                                                                                                                                                                                                                                                                                                                                                                                                                                                                                                                                                                                                                                                                                                                                                                                                                                                                                                                                                                                                                                                                                                                                                                                                                                                                                                                                                                                                                                                                                                                                                                                                                                                                                                                                                                                                                                                                                                                                                                                                                                                                                                                                               | \$393,676<br>\$350,000<br>\$441,384<br>\$249,194<br>\$173,646<br>\$75,000<br>\$50,000<br>\$17,000<br>\$17,000<br>\$15,000<br>\$10,000<br>\$10,000<br>\$10,000<br>\$0<br>\$0<br>\$0<br>\$0<br>\$0<br>\$0<br>\$0<br>\$0<br>\$0<br>\$0<br>\$0<br>\$0 |
| (341703) (345610) (341705) (341702) (341707) (341905) (347201) (342920) (341426) (343210) (345410) (342120) (346400) (342925) (341701) (342210) (341910) (341910) (341910) (341910) (341915) (371006) (341940) (349920) (349300) Charges fee                                                                                                                                                                                                                                                                                                                                                                                                                                                                                                                                                                                                                                                                                                                                                                                                                                                                                                                                                                                                                                                                                                                                                                                                                                                                                                                                                                                                                                                                                                                                                                                                                                                                                  | Indirect Cost Water Fund Telecommunication Charges Indirect Cost Rec Participation Fund Indirect Cost E911 Indirect Cost Garage Other/Misc. Fees Auditorium Rental Fees Mountain Park 3% Admin Impact Fees Lake Charles - Spec Assess Parking Charges Accident Reports Background Check Fees Fingerprinting Fees Rapstc Training Indirect Cost Confiscated Asset Fund Fire Alarm Fees Election Qualify Fees Recording Fees Charging Station Fees Special Events Sponsorship Expungement Fees Printing And Duplication Fees Vietnam Memorial Bricks Bad Check Fees Or Service Total                                                                                          | \$336,533<br>\$381,170<br>\$0<br>\$244,697<br>\$69,474<br>\$111,046<br>\$130,769<br>\$33,855<br>\$13,423<br>\$18,000<br>\$6,679<br>\$11,418<br>\$12,085<br>\$11,160<br>\$6,515<br>\$20,876<br>\$4,050<br>\$4,050<br>\$0<br>\$495<br>\$830<br>\$0<br>\$570<br>\$394<br>\$0                                                                          | \$364,301<br>\$349,539<br>\$0<br>\$271,119<br>\$125,378<br>\$131,439<br>\$78,197<br>\$33,855<br>\$29,083<br>\$17,000<br>\$23,563<br>\$17,998<br>\$11,160<br>\$7,820<br>\$1,000<br>\$0<br>\$667<br>\$7,092<br>\$660<br>\$278<br>\$1,000<br>\$225<br>\$25<br>\$25<br>\$100                                                                                                                                                                                                                                                                                                                                                                                                   | \$426,107<br>\$375,000<br>\$434,872<br>\$260,757<br>\$135,448<br>\$50,000<br>\$50,000<br>\$33,855<br>\$30,000<br>\$17,000<br>\$10,000<br>\$10,000<br>\$10,000<br>\$10,000<br>\$10,000<br>\$0<br>\$0<br>\$0<br>\$0<br>\$0<br>\$0<br>\$0                                                                                                                                                                                                                                                                                                                                                                                                                                                                                                                                                                                                                                                                                                                                                                                                                                                                                                                                                                                                                                                                                                                                                                                                                                                                                                                                                                                                                                                                                                                                                                                                                                                                                                                                                                                                                                                                                                                                                                                                                                                                                                                                                                                                                                                                                                                                                                                                                                                                                                                                                                                                                                                                                                                                                                                                                                                                                                                                                      | \$426,107<br>\$375,000<br>\$434,872<br>\$260,757<br>\$135,448<br>\$50,000<br>\$50,000<br>\$33,855<br>\$30,000<br>\$17,000<br>\$10,000<br>\$10,000<br>\$10,000<br>\$10,000<br>\$10,000<br>\$0<br>\$0<br>\$0<br>\$0<br>\$0<br>\$0<br>\$0<br>\$0                                                                                                                                                                                                                                                                                                                                                                                                                                                                                                                                                                                                                                                                                                                                                                                                                                                                                                                                                                                                                                                                                                                                                                                                                                                                                                                                                                                                                                                                                                                                                                                                                                                                                                                                                                                                                                                                                                                                                                                                                                                                                                                                                                                                                                                                                                                                                                                                                                                                                                                                                                                                                                                                                                                                                                                                                                                                                                                                               | \$393,676<br>\$350,000<br>\$441,384<br>\$249,194<br>\$173,646<br>\$75,000<br>\$50,000<br>\$17,000<br>\$17,000<br>\$15,000<br>\$10,000<br>\$10,000<br>\$10,000<br>\$0<br>\$0<br>\$0<br>\$0<br>\$0<br>\$0<br>\$0<br>\$0<br>\$0<br>\$0               |
| (341703) (345610) (341705) (341702) (341707) (341905) (347201) (342920) (341426) (345410) (345410) (342120) (346400) (342310) (342925) (341701) (342210) (341910) (341910) (341910) (341915) (371006) (342140) (349920) (349920) (349300) Charges for Licenses &                                                                                                                                                                                                                                                                                                                                                                                                                                                                                                                                                                                                                                                                                                                                                                                                                                                                                                                                                                                                                                                                                                                                                                                                                                                                                                                                                                                                                                                                                                                                                                                                                                                              | Indirect Cost Water Fund Telecommunication Charges Indirect Cost Rec Participation Fund Indirect Cost E911 Indirect Cost Garage Other/Misc. Fees Auditorium Rental Fees Mountain Park 3% Admin Impact Fees Lake Charles - Spec Assess Parking Charges Accident Reports Background Check Fees Fingerprinting Fees Rapstc Training Indirect Cost Confiscated Asset Fund Fire Alarm Fees Election Qualify Fees Recording Fees Charging Station Fees Special Events Sponsorship Expungement Fees Printing And Duplication Fees Vietnam Memorial Bricks Bad Check Fees or Service Total Remaids                                                                                  | \$336,533<br>\$381,170<br>\$0<br>\$244,697<br>\$69,474<br>\$111,046<br>\$130,769<br>\$33,855<br>\$13,423<br>\$18,000<br>\$6,679<br>\$11,418<br>\$12,085<br>\$11,160<br>\$6,515<br>\$20,876<br>\$4,050<br>\$4,050<br>\$4,050<br>\$4,050<br>\$570<br>\$394<br>\$0<br>\$30<br>\$30<br>\$30<br>\$30                                                    | \$364,301<br>\$349,539<br>\$0<br>\$271,119<br>\$125,378<br>\$131,439<br>\$78,197<br>\$33,855<br>\$29,083<br>\$17,000<br>\$23,563<br>\$17,998<br>\$11,160<br>\$7,820<br>\$1,000<br>\$0<br>\$667<br>\$7,092<br>\$660<br>\$278<br>\$1,000<br>\$25<br>\$1,000<br>\$25<br>\$1,000<br>\$25<br>\$1,000<br>\$25<br>\$1,000<br>\$25<br>\$1,000<br>\$25<br>\$1,000<br>\$25<br>\$1,000<br>\$25<br>\$1,000<br>\$25<br>\$1,000<br>\$25<br>\$1,000<br>\$25<br>\$1,000<br>\$25<br>\$1,000<br>\$25<br>\$1,000<br>\$25<br>\$1,000<br>\$25<br>\$1,000<br>\$25                                                                                                                                | \$426,107<br>\$375,000<br>\$434,872<br>\$260,757<br>\$135,448<br>\$50,000<br>\$50,000<br>\$33,855<br>\$30,000<br>\$17,000<br>\$10,000<br>\$10,000<br>\$10,000<br>\$10,000<br>\$10,000<br>\$0<br>\$0<br>\$0<br>\$0<br>\$0<br>\$0<br>\$0<br>\$0<br>\$0<br>\$0<br>\$0<br>\$0                                                                                                                                                                                                                                                                                                                                                                                                                                                                                                                                                                                                                                                                                                                                                                                                                                                                                                                                                                                                                                                                                                                                                                                                                                                                                                                                                                                                                                                                                                                                                                                                                                                                                                                                                                                                                                                                                                                                                                                                                                                                                                                                                                                                                                                                                                                                                                                                                                                                                                                                                                                                                                                                                                                                                                                                                                                                                                                   | \$426,107<br>\$375,000<br>\$434,872<br>\$260,757<br>\$135,448<br>\$50,000<br>\$50,000<br>\$33,855<br>\$30,000<br>\$17,000<br>\$10,000<br>\$10,000<br>\$10,000<br>\$10,000<br>\$10,000<br>\$0<br>\$0<br>\$0<br>\$0<br>\$0<br>\$0<br>\$0<br>\$0<br>\$0<br>\$0<br>\$0<br>\$0                                                                                                                                                                                                                                                                                                                                                                                                                                                                                                                                                                                                                                                                                                                                                                                                                                                                                                                                                                                                                                                                                                                                                                                                                                                                                                                                                                                                                                                                                                                                                                                                                                                                                                                                                                                                                                                                                                                                                                                                                                                                                                                                                                                                                                                                                                                                                                                                                                                                                                                                                                                                                                                                                                                                                                                                                                                                                                                   | \$393,676<br>\$350,000<br>\$441,384<br>\$249,194<br>\$173,646<br>\$75,000<br>\$50,000<br>\$17,000<br>\$35,000<br>\$15,000<br>\$10,000<br>\$10,000<br>\$10,000<br>\$0<br>\$0<br>\$0<br>\$0<br>\$0<br>\$0<br>\$0<br>\$0<br>\$0<br>\$0<br>\$0<br>\$0 |
| (341703) (345610) (341705) (341702) (341707) (341905) (347201) (342920) (341426) (343210) (345410) (342120) (346400) (342310) (342925) (341701) (342210) (341910) (341910) (341915) (371006) (341915) (371006) (342140) (341400) (349920) (349920) (349300) Charges for Licenses & (323120)                                                                                                                                                                                                                                                                                                                                                                                                                                                                                                                                                                                                                                                                                                                                                                                                                                                                                                                                                                                                                                                                                                                                                                                                                                                                                                                                                                                                                                                                                                                                                                                                                                   | Indirect Cost Water Fund Telecommunication Charges Indirect Cost Rec Participation Fund Indirect Cost E911 Indirect Cost Garage Other/Misc. Fees Auditorium Rental Fees Mountain Park 3% Admin Impact Fees Lake Charles - Spec Assess Parking Charges Accident Reports Background Check Fees Fingerprinting Fees Rapstc Training Indirect Cost Confiscated Asset Fund Fire Alarm Fees Election Qualify Fees Recording Fees Charging Station Fees Special Events Sponsorship Expungement Fees Printing And Duplication Fees Vietnam Memorial Bricks Bad Check Fees Or Service Total Remits Building & Inspection Fees                                                        | \$336,533<br>\$381,170<br>\$0<br>\$244,697<br>\$69,474<br>\$111,046<br>\$130,769<br>\$33,855<br>\$13,423<br>\$18,000<br>\$6,679<br>\$11,418<br>\$12,085<br>\$11,160<br>\$6,515<br>\$20,876<br>\$4,050<br>\$4,050<br>\$0<br>\$495<br>\$830<br>\$0<br>\$570<br>\$394<br>\$0<br>\$30<br>\$30<br>\$3,035,704                                           | \$364,301<br>\$349,539<br>\$0<br>\$271,119<br>\$125,378<br>\$131,439<br>\$78,197<br>\$33,855<br>\$29,083<br>\$17,000<br>\$23,563<br>\$17,998<br>\$11,160<br>\$7,820<br>\$1,000<br>\$0<br>\$667<br>\$7,092<br>\$660<br>\$278<br>\$1,000<br>\$225<br>\$25<br>\$1,000<br>\$25<br>\$1,000<br>\$25<br>\$1,000<br>\$25<br>\$1,000<br>\$25<br>\$1,000<br>\$25<br>\$1,000<br>\$25<br>\$1,000<br>\$25<br>\$25<br>\$100<br>\$1,883,803                                                                                                                                                                                                                                               | \$426,107<br>\$375,000<br>\$434,872<br>\$260,757<br>\$135,448<br>\$50,000<br>\$50,000<br>\$33,855<br>\$30,000<br>\$10,000<br>\$10,000<br>\$10,000<br>\$10,000<br>\$10,000<br>\$10,000<br>\$0<br>\$0<br>\$0<br>\$0<br>\$0<br>\$0<br>\$0<br>\$0<br>\$0<br>\$0<br>\$0<br>\$0                                                                                                                                                                                                                                                                                                                                                                                                                                                                                                                                                                                                                                                                                                                                                                                                                                                                                                                                                                                                                                                                                                                                                                                                                                                                                                                                                                                                                                                                                                                                                                                                                                                                                                                                                                                                                                                                                                                                                                                                                                                                                                                                                                                                                                                                                                                                                                                                                                                                                                                                                                                                                                                                                                                                                                                                                                                                                                                   | \$426,107<br>\$375,000<br>\$434,872<br>\$260,757<br>\$135,448<br>\$50,000<br>\$50,000<br>\$33,855<br>\$30,000<br>\$17,000<br>\$10,000<br>\$10,000<br>\$10,000<br>\$10,000<br>\$10,000<br>\$0<br>\$0<br>\$0<br>\$0<br>\$0<br>\$0<br>\$0<br>\$0<br>\$0<br>\$0<br>\$0<br>\$0                                                                                                                                                                                                                                                                                                                                                                                                                                                                                                                                                                                                                                                                                                                                                                                                                                                                                                                                                                                                                                                                                                                                                                                                                                                                                                                                                                                                                                                                                                                                                                                                                                                                                                                                                                                                                                                                                                                                                                                                                                                                                                                                                                                                                                                                                                                                                                                                                                                                                                                                                                                                                                                                                                                                                                                                                                                                                                                   | \$393,676<br>\$350,000<br>\$441,384<br>\$249,194<br>\$173,646<br>\$75,000<br>\$50,000<br>\$17,000<br>\$17,000<br>\$15,000<br>\$10,000<br>\$10,000<br>\$0<br>\$0<br>\$0<br>\$0<br>\$0<br>\$0<br>\$0<br>\$0<br>\$0<br>\$0<br>\$0<br>\$0             |
| (341703) (345610) (341705) (341702) (341707) (341905) (347201) (342920) (341426) (343210) (345410) (342120) (346400) (342310) (342925) (341701) (342210) (341910) (341910) (341915) (371006) (341915) (371006) (341940) (341400) (349920) (349300) Charges for Licenses & (323120) (321110)                                                                                                                                                                                                                                                                                                                                                                                                                                                                                                                                                                                                                                                                                                                                                                                                                                                                                                                                                                                                                                                                                                                                                                                                                                                                                                                                                                                                                                                                                                                                                                                                                                   | Indirect Cost Water Fund Telecommunication Charges Indirect Cost Rec Participation Fund Indirect Cost E911 Indirect Cost Garage Other/Misc. Fees Auditorium Rental Fees Mountain Park 3% Admin Impact Fees Lake Charles - Spec Assess Parking Charges Accident Reports Background Check Fees Fingerprinting Fees Rapstc Training Indirect Cost Confiscated Asset Fund Fire Alarm Fees Election Qualify Fees Recording Fees Charging Station Fees Special Events Sponsorship Expungement Fees Printing And Duplication Fees Vietnam Memorial Bricks Bad Check Fees Or Service Total Recording & Inspection Fees Alcohol, Beer, Wine License                                  | \$336,533<br>\$381,170<br>\$0<br>\$244,697<br>\$69,474<br>\$111,046<br>\$130,769<br>\$33,855<br>\$13,423<br>\$18,000<br>\$6,679<br>\$11,418<br>\$12,085<br>\$11,160<br>\$6,515<br>\$20,876<br>\$4,050<br>\$4,050<br>\$0<br>\$495<br>\$830<br>\$0<br>\$570<br>\$394<br>\$0<br>\$30<br>\$30<br>\$3,035,704                                           | \$364,301<br>\$349,539<br>\$0<br>\$271,119<br>\$125,378<br>\$131,439<br>\$78,197<br>\$33,855<br>\$29,083<br>\$17,000<br>\$23,563<br>\$17,998<br>\$11,160<br>\$7,820<br>\$1,000<br>\$0<br>\$667<br>\$7,092<br>\$660<br>\$278<br>\$1,000<br>\$278<br>\$1,000<br>\$278<br>\$1,000<br>\$278<br>\$1,000<br>\$255<br>\$25<br>\$100<br>(\$60)<br>\$3,076,871                                                                                                                                                                                                                                                                                                                      | \$426,107<br>\$375,000<br>\$434,872<br>\$260,757<br>\$135,448<br>\$50,000<br>\$50,000<br>\$33,855<br>\$30,000<br>\$17,000<br>\$10,000<br>\$10,000<br>\$10,000<br>\$10,000<br>\$10,000<br>\$0<br>\$0<br>\$0<br>\$0<br>\$0<br>\$0<br>\$0<br>\$0<br>\$0<br>\$0<br>\$0<br>\$0                                                                                                                                                                                                                                                                                                                                                                                                                                                                                                                                                                                                                                                                                                                                                                                                                                                                                                                                                                                                                                                                                                                                                                                                                                                                                                                                                                                                                                                                                                                                                                                                                                                                                                                                                                                                                                                                                                                                                                                                                                                                                                                                                                                                                                                                                                                                                                                                                                                                                                                                                                                                                                                                                                                                                                                                                                                                                                                   | \$426,107<br>\$375,000<br>\$434,872<br>\$260,757<br>\$135,448<br>\$50,000<br>\$50,000<br>\$33,855<br>\$30,000<br>\$17,000<br>\$10,000<br>\$10,000<br>\$10,000<br>\$10,000<br>\$10,000<br>\$0<br>\$0<br>\$0<br>\$0<br>\$0<br>\$0<br>\$0<br>\$0<br>\$0<br>\$0<br>\$0<br>\$0                                                                                                                                                                                                                                                                                                                                                                                                                                                                                                                                                                                                                                                                                                                                                                                                                                                                                                                                                                                                                                                                                                                                                                                                                                                                                                                                                                                                                                                                                                                                                                                                                                                                                                                                                                                                                                                                                                                                                                                                                                                                                                                                                                                                                                                                                                                                                                                                                                                                                                                                                                                                                                                                                                                                                                                                                                                                                                                   | \$393,676<br>\$350,000<br>\$441,384<br>\$249,194<br>\$173,646<br>\$75,000<br>\$50,000<br>\$17,000<br>\$17,000<br>\$15,000<br>\$10,000<br>\$10,000<br>\$0<br>\$0<br>\$0<br>\$0<br>\$0<br>\$0<br>\$0<br>\$0<br>\$0<br>\$0<br>\$0<br>\$0             |
| (341703) (345610) (341705) (341702) (341707) (341905) (347201) (342920) (341426) (343210) (345410) (342120) (346400) (342925) (341701) (342925) (341701) (342925) (341701) (341910) (341910) (341910) (341910) (341910) (341910) (341910) (341910) (341910) (341910) (341910) (341910) (341910) (341910) (341910) (341910) (341910) (341910) (341910) (341910) (341910) (341910) (341910) (341910) (341100) (341910) (341100) (341910) (341100) (341910) (341100) (341910) (341100) (341910) (341100) (341910) (341100) (341900) (341900) (341910) (341100) (341910) (341100) (341910) (341100) (341900) (341100) (341900) (341900) (341900) (341900) (341900) (341900) (341900) (341900) (341900) (341900) (341900) (341900) (341900) (341900) (341900) (341900) (341900) (341900) (341900) (341900) (341900) (341900) (341900) (341900) (341900) (341900) (341900) (341900) (341900) (341900) (341900) (341900) (341100) (341900) (341900) (341900) (341900) (341900) (341900) (341900) (341900) (341100) (341900) (341900) (341100) (341900) (341900) (341900) (341900) (341900) (341900) (341900) (341900) (341900) (341900) (341900) (341900) (341900) (341900) (341900) (341900) (341900) (341900) (341900) (341900) (341900) (341900) (341900) (341900) (341900) (341900) (341900) (341900) (341900) (341900) (341900)                                                                                                                                                                                                                                                                                                                                                                                                                                                                                                                                                                                                 | Indirect Cost Water Fund Telecommunication Charges Indirect Cost Rec Participation Fund Indirect Cost E911 Indirect Cost Garage Other/Misc. Fees Auditorium Rental Fees Mountain Park 3% Admin Impact Fees Lake Charles - Spec Assess Parking Charges Accident Reports Background Check Fees Fingerprinting Fees Rapstc Training Indirect Cost Confiscated Asset Fund Fire Alarm Fees Election Qualify Fees Recording Fees Charging Station Fees Special Events Sponsorship Expungement Fees Printing And Duplication Fees Vietnam Memorial Bricks Bad Check Fees Or Service Total Recording Permits Building & Inspection Fees Alcohol, Beer, Wine License Grading Permits | \$336,533<br>\$381,170<br>\$0<br>\$244,697<br>\$69,474<br>\$111,046<br>\$130,769<br>\$33,855<br>\$13,423<br>\$18,000<br>\$6,679<br>\$11,418<br>\$12,085<br>\$11,160<br>\$6,515<br>\$20,876<br>\$4,050<br>\$4,050<br>\$0<br>\$495<br>\$830<br>\$0<br>\$570<br>\$394<br>\$0<br>\$30<br>\$30<br>\$3,035,704                                           | \$364,301<br>\$349,539<br>\$0<br>\$271,119<br>\$125,378<br>\$131,439<br>\$78,197<br>\$33,855<br>\$29,083<br>\$17,000<br>\$23,563<br>\$17,998<br>\$11,160<br>\$7,820<br>\$1,000<br>\$0<br>\$667<br>\$7,092<br>\$660<br>\$278<br>\$1,000<br>\$225<br>\$25<br>\$1,000<br>\$25<br>\$1,000<br>\$25<br>\$1,000<br>\$25<br>\$1,000<br>\$25<br>\$1,000<br>\$25<br>\$1,000<br>\$25<br>\$1,000<br>\$25<br>\$25<br>\$100<br>\$1,883,803                                                                                                                                                                                                                                               | \$426,107<br>\$375,000<br>\$434,872<br>\$260,757<br>\$135,448<br>\$50,000<br>\$50,000<br>\$33,855<br>\$30,000<br>\$10,000<br>\$10,000<br>\$10,000<br>\$10,000<br>\$10,000<br>\$10,000<br>\$0<br>\$0<br>\$0<br>\$0<br>\$0<br>\$0<br>\$0<br>\$0<br>\$0<br>\$0<br>\$0<br>\$0                                                                                                                                                                                                                                                                                                                                                                                                                                                                                                                                                                                                                                                                                                                                                                                                                                                                                                                                                                                                                                                                                                                                                                                                                                                                                                                                                                                                                                                                                                                                                                                                                                                                                                                                                                                                                                                                                                                                                                                                                                                                                                                                                                                                                                                                                                                                                                                                                                                                                                                                                                                                                                                                                                                                                                                                                                                                                                                   | \$426,107<br>\$375,000<br>\$434,872<br>\$260,757<br>\$135,448<br>\$50,000<br>\$50,000<br>\$33,855<br>\$30,000<br>\$17,000<br>\$10,000<br>\$10,000<br>\$10,000<br>\$10,000<br>\$10,000<br>\$0<br>\$0<br>\$0<br>\$0<br>\$0<br>\$0<br>\$0<br>\$0<br>\$0<br>\$0<br>\$0<br>\$0                                                                                                                                                                                                                                                                                                                                                                                                                                                                                                                                                                                                                                                                                                                                                                                                                                                                                                                                                                                                                                                                                                                                                                                                                                                                                                                                                                                                                                                                                                                                                                                                                                                                                                                                                                                                                                                                                                                                                                                                                                                                                                                                                                                                                                                                                                                                                                                                                                                                                                                                                                                                                                                                                                                                                                                                                                                                                                                   | \$393,676<br>\$350,000<br>\$441,384<br>\$249,194<br>\$173,646<br>\$75,000<br>\$50,000<br>\$30,000<br>\$17,000<br>\$35,000<br>\$15,000<br>\$10,000<br>\$10,000<br>\$0<br>\$0<br>\$0<br>\$0<br>\$0<br>\$0<br>\$0<br>\$0<br>\$0                      |
| (341703) (345610) (341705) (341707) (341905) (341905) (347201) (342920) (341426) (343210) (345410) (342120) (346400) (342925) (341701) (342210) (341910) (341910) (341910) (341910) (341910) (341910) (341910) (341910) (341910) (341910) (341910) (341910) (341910) (341910) (341910) (341910) (341910) (341910) (341910) (341910) (341910) (341910) (341910) (341910) (341910) (341910) (341910) (341910) (341910) (341910) (341910) (341910) (341910) (341910) (341910) (341910) (341910) (341910) (341910) (341910) (341910) (341910) (341910) (341910) (341910) (341910) (341910) (341910) (341910) (341910) (341910) (341910) (341910) (341910) (341910) (341910) (341910) (341910) (341910) (341910) (341910) (341910) (341910) (341910) (341910) (341910) (341910) (341910) (341910) (341910) (341910) (341910) (341910) (341910) (341910) (341910) (341910) (341910) (341910) (341910) (341910) (341910) (341910) (341910) (341910) (341910) (341910) (341910) (341910) (341910) (341910) (341910) (341910) (341910) (341910) (341910) (341910) (341910) (341910) (341910) (341910) (341910) (341910) (341910) (341910) (341910) (341910) (341910) (341910) (341910) (341910) (341910) (341910) (341910) (341910) (341910) (341910) (341910) (341910) (341910) (341910) (341910) (341910) (341910) (341910) (341910) (341910) (341910) (341910) (341910) (341910) (341910) (341910) (341910) (341910) (341910) (341910) (341910) (341910) (341910) (341910) (341910) (341910) (341910) (341910) (341910) (341910) (341910) (341910) (341910) (341910) (341910) (341910) (341910) (341910) (341910) (341910) (341910) (341910) (341910) (341910) (341910) (341910) (341910) (341910) (341910) (341910) (341910) (341910) (341910) (341910) (341910) (341910) (341910) (341910) (341910) (341910) (341910) (341910) (341910) (341910) (341910) (341910) (341910) (341910) (341910) (341910) (341910) (341910) (341910) | Indirect Cost Water Fund Telecommunication Charges Indirect Cost Rec Participation Fund Indirect Cost E911 Indirect Cost Garage Other/Misc. Fees Auditorium Rental Fees Mountain Park 3% Admin Impact Fees Lake Charles - Spec Assess Parking Charges Accident Reports Background Check Fees Fingerprinting Fees Rapstc Training Indirect Cost Confiscated Asset Fund Fire Alarm Fees Election Qualify Fees Recording Fees Charging Station Fees Special Events Sponsorship Expungement Fees Printing And Duplication Fees Vietnam Memorial Bricks Bad Check Fees Or Service Total Recording & Inspection Fees Alcohol, Beer, Wine License                                  | \$336,533<br>\$381,170<br>\$0<br>\$244,697<br>\$69,474<br>\$111,046<br>\$130,769<br>\$33,855<br>\$13,423<br>\$18,000<br>\$6,679<br>\$11,418<br>\$12,085<br>\$11,160<br>\$6,515<br>\$20,876<br>\$4,050<br>\$4,050<br>\$0<br>\$495<br>\$830<br>\$0<br>\$570<br>\$394<br>\$0<br>\$30<br>\$30<br>\$30<br>\$30<br>\$1,623,362<br>\$642,532<br>\$201,126 | \$364,301<br>\$349,539<br>\$0<br>\$271,119<br>\$125,378<br>\$131,439<br>\$78,197<br>\$33,855<br>\$29,083<br>\$17,000<br>\$23,563<br>\$17,998<br>\$11,160<br>\$7,820<br>\$1,000<br>\$0<br>\$667<br>\$7,092<br>\$660<br>\$278<br>\$1,000<br>\$278<br>\$1,000<br>\$278<br>\$1,000<br>\$278<br>\$1,000<br>\$278<br>\$1,000<br>\$25<br>\$25<br>\$1,000<br>\$25<br>\$1,000<br>\$25<br>\$1,000<br>\$25<br>\$1,000<br>\$25<br>\$1,000<br>\$25<br>\$1,000<br>\$25<br>\$1,000<br>\$25<br>\$1,000<br>\$25<br>\$1,000<br>\$25<br>\$1,000<br>\$25<br>\$1,000<br>\$25<br>\$1,000<br>\$25<br>\$1,000<br>\$25<br>\$1,000<br>\$25<br>\$25<br>\$100<br>\$1,883,803<br>\$658,929<br>\$153,468 | \$426,107<br>\$375,000<br>\$434,872<br>\$260,757<br>\$135,448<br>\$50,000<br>\$50,000<br>\$33,855<br>\$30,000<br>\$17,000<br>\$10,000<br>\$10,000<br>\$10,000<br>\$10,000<br>\$10,000<br>\$0<br>\$0<br>\$0<br>\$0<br>\$0<br>\$0<br>\$0<br>\$0<br>\$0<br>\$0<br>\$0<br>\$0                                                                                                                                                                                                                                                                                                                                                                                                                                                                                                                                                                                                                                                                                                                                                                                                                                                                                                                                                                                                                                                                                                                                                                                                                                                                                                                                                                                                                                                                                                                                                                                                                                                                                                                                                                                                                                                                                                                                                                                                                                                                                                                                                                                                                                                                                                                                                                                                                                                                                                                                                                                                                                                                                                                                                                                                                                                                                                                   | \$426,107<br>\$375,000<br>\$434,872<br>\$260,757<br>\$135,448<br>\$50,000<br>\$50,000<br>\$33,855<br>\$30,000<br>\$17,000<br>\$10,000<br>\$10,000<br>\$10,000<br>\$10,000<br>\$10,000<br>\$0<br>\$0<br>\$0<br>\$0<br>\$0<br>\$0<br>\$0<br>\$0<br>\$0<br>\$0<br>\$0<br>\$0                                                                                                                                                                                                                                                                                                                                                                                                                                                                                                                                                                                                                                                                                                                                                                                                                                                                                                                                                                                                                                                                                                                                                                                                                                                                                                                                                                                                                                                                                                                                                                                                                                                                                                                                                                                                                                                                                                                                                                                                                                                                                                                                                                                                                                                                                                                                                                                                                                                                                                                                                                                                                                                                                                                                                                                                                                                                                                                   | \$393,676<br>\$350,000<br>\$441,384<br>\$249,194<br>\$173,646<br>\$75,000<br>\$50,000<br>\$17,000<br>\$17,000<br>\$15,000<br>\$10,000<br>\$10,000<br>\$0<br>\$0<br>\$0<br>\$0<br>\$0<br>\$0<br>\$0<br>\$0<br>\$0<br>\$0<br>\$0<br>\$0             |