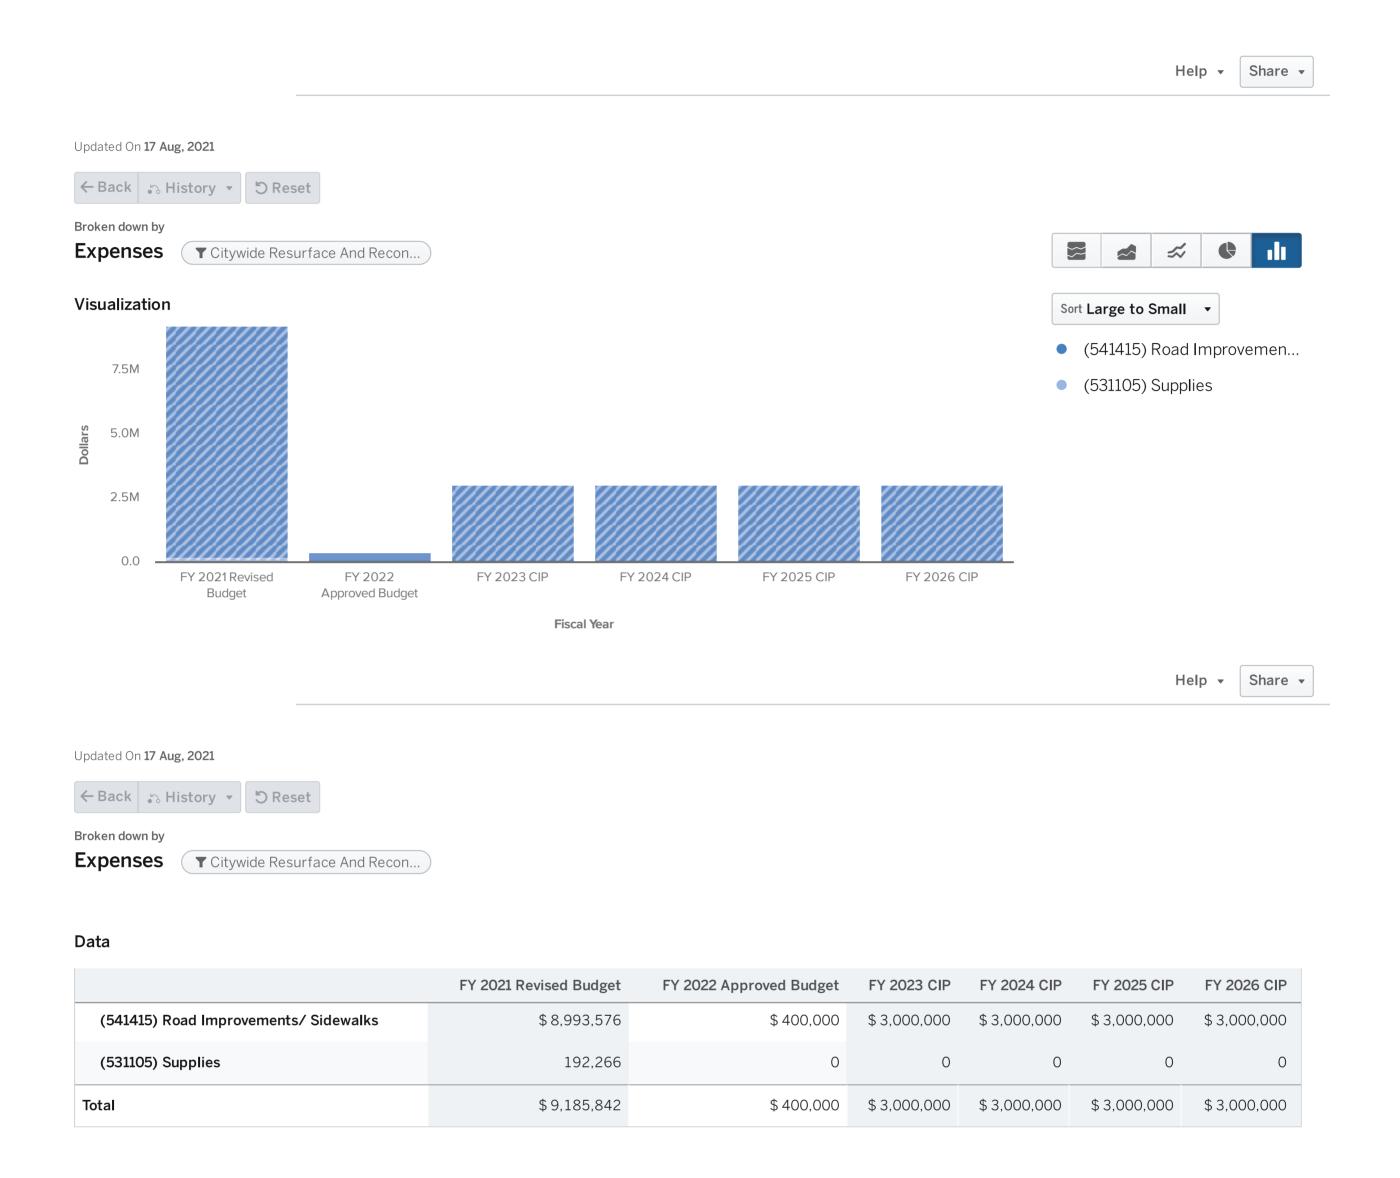

Mid-year items funded included the following:

- 2 additional positions for the Police Department, and an Economic Development Director position
- Maintenance of City facilities, parks, and trails
- \$8 million for road resurfacing, \$800K in intersection improvements along Hwy 92 at King Road and Woodstock Road, and funding to begin a study of the Grimes Bridge Road Corridor