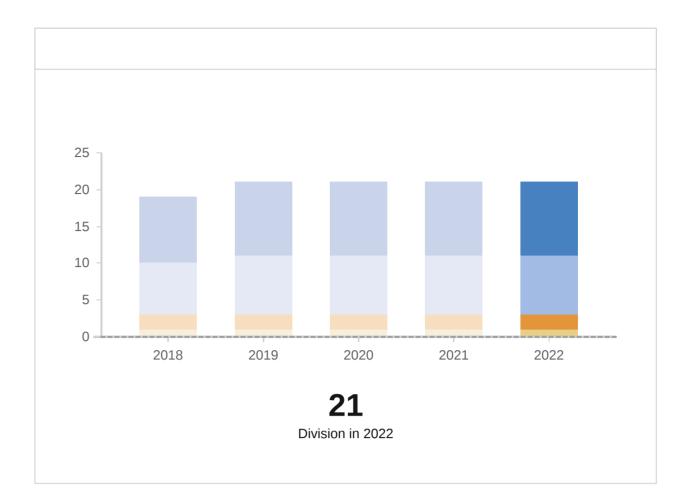

#### Fire

| Measure                                | FY 2019<br>ACTUALS | FY 2020<br>ACTUALS | FY 2021<br>TARGET | FY 2021<br>ACTUAL | VARIANCE | FY 2022<br>TARGET |
|----------------------------------------|--------------------|--------------------|-------------------|-------------------|----------|-------------------|
| Total Calls for Service                | 9,549              | 9,616              | 9,616             | 9,986             | 370      | 10,383            |
| Total Average Response Time in minutes | 6.57               | 6.47               | 6.47              | 6.95              | 7.4%     | 6.00              |