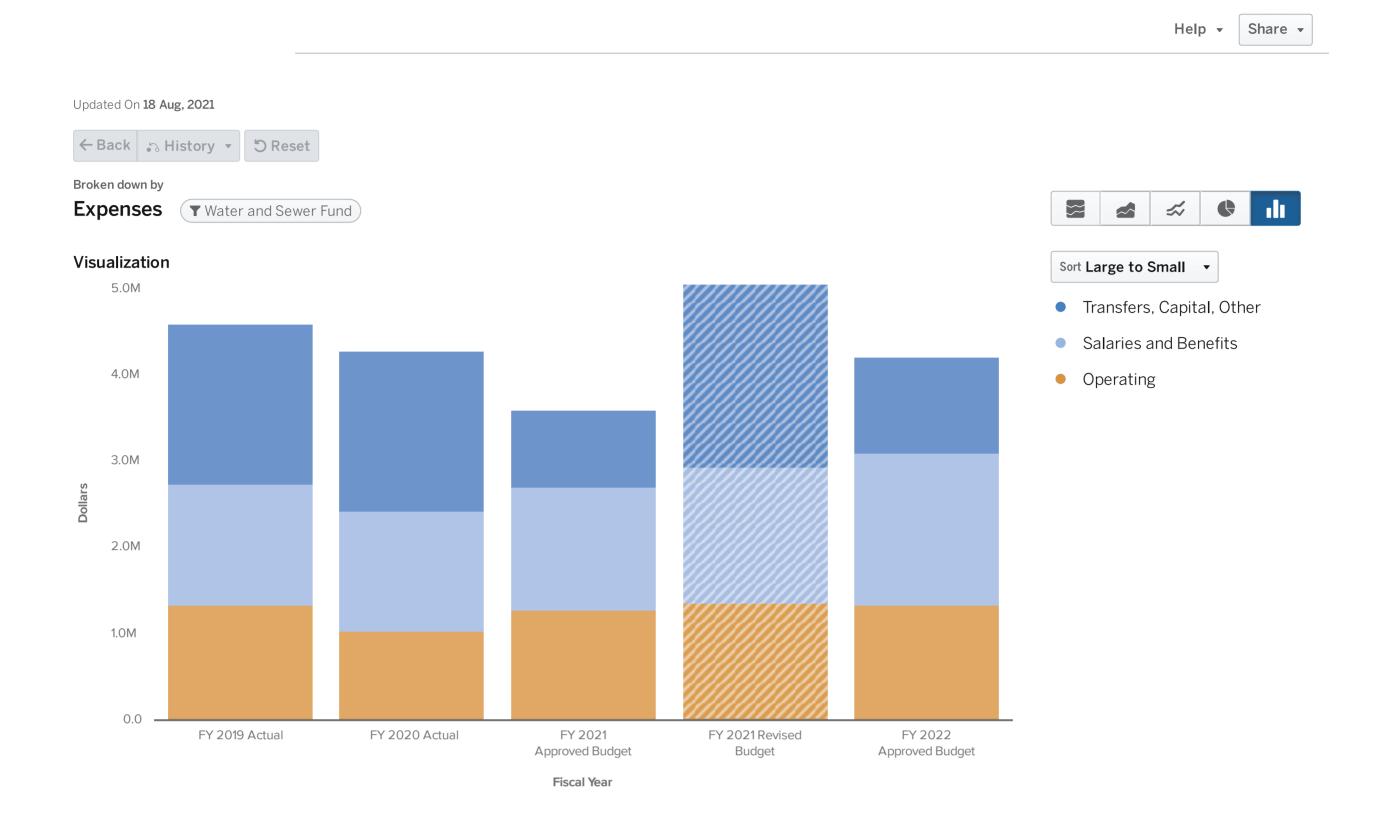

---------|------------------------|-------------------------|
| ► Charges for Service    | \$ 4,067,417   | \$ 4,331,819   | \$ 4,706,775            | \$ 4,706,775           | \$ 4,824,876            |
| ▶ Interest Income        | 25,322         | 61,816         | 16,539                  | 16,539                 | 0                       |
| ▶ Miscellaneous Revenues | 20,602         | 0              | 0                       | 0                      | 0                       |
| ▶ Licenses & Permits     | 225            | 90             | 0                       | 0                      | 0                       |
| Total                    | \$ 4,113,565   | \$ 4,393,725   | \$ 4,723,314            | \$ 4,723,314           | \$ 4,824,876            |

### Water Fund Expenditures by Type



### Water/Sewer Fund Expenditures by Line Item



| Expand All                  | FY 2019 Actual | FY 2020 Actual | FY 2021 Approved Budget | FY 2021 Revised Budget | FY 2022 Approved Budget |
|-----------------------------|----------------|----------------|-------------------------|------------------------|-------------------------|
| ► Transfers, Capital, Other | \$ 1,860,035   | \$ 1,857,158   | \$ 887,992              | \$ 2,108,212           | \$ 1,115,916            |
| ▶ Salaries and Benefits     | 1,399,317      | 1,395,425      | 1,427,522               | 1,581,391              | 1,760,336               |
| ▶ Operating                 | 1,333,689      | 1,027,658      | 1,275,966               | 1,352,812              | 1,333,235               |
| Total                       | \