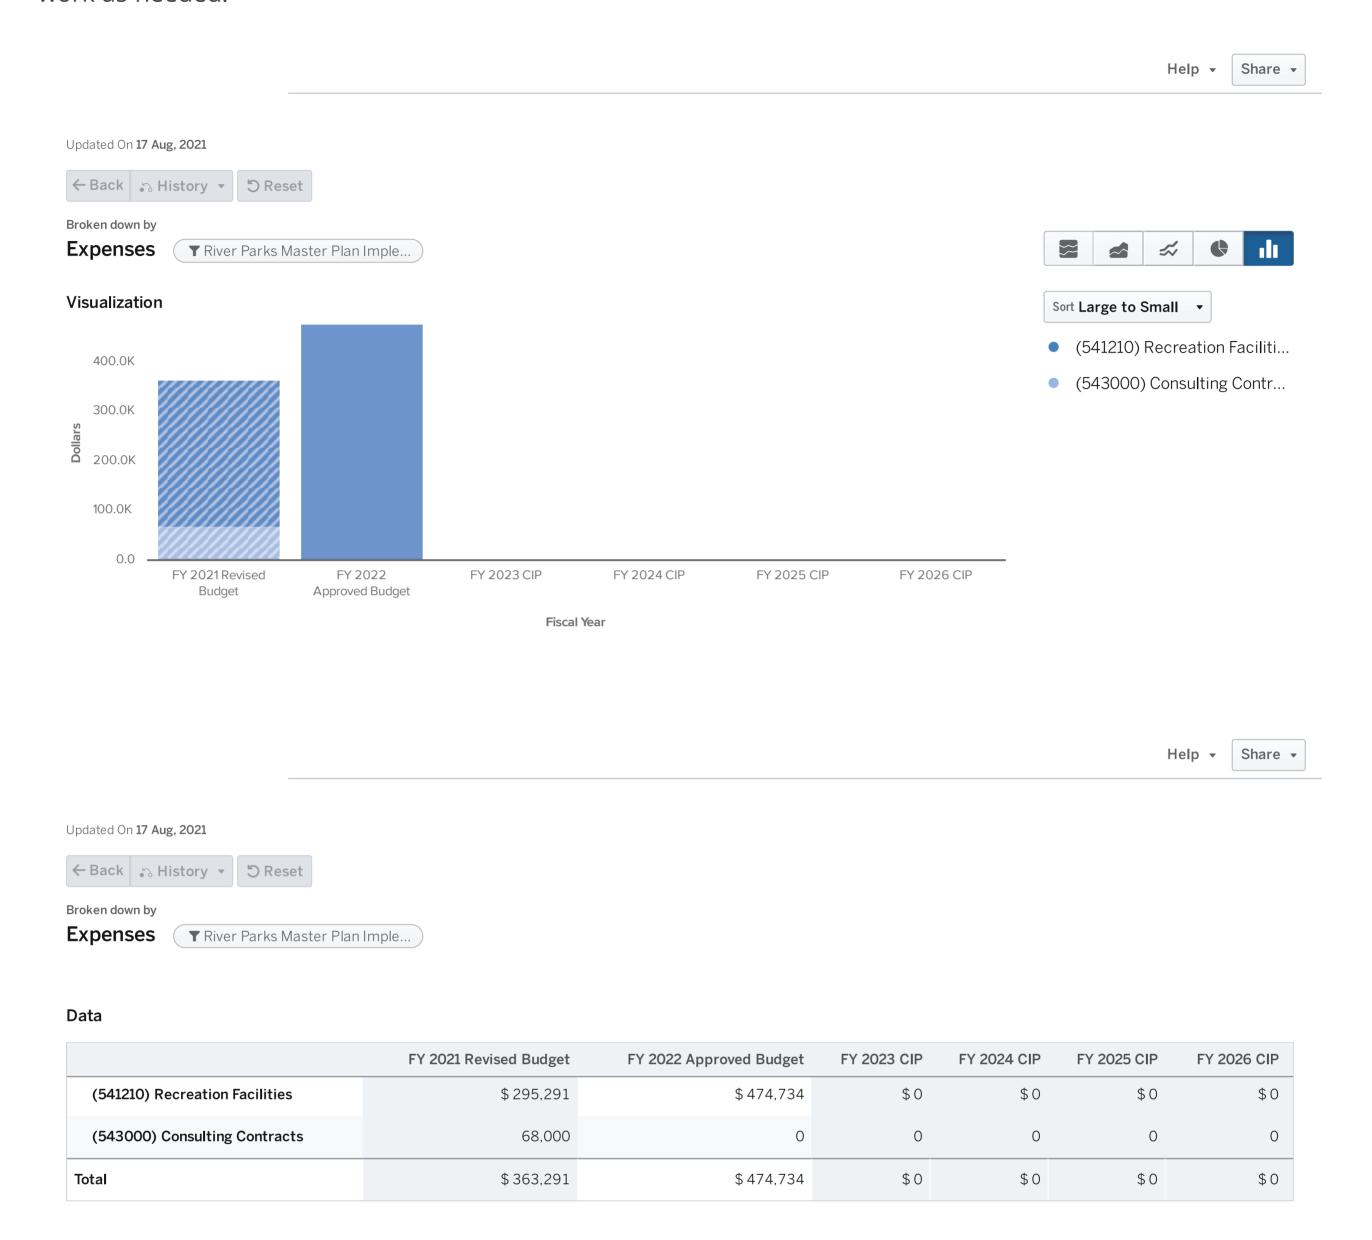

# General Fund

FY 2022 Proposed Budget Summary

General Fund is the City's primary operating fund and the largest source of day-to-day service delivery. This section will show the source of funds, use of funds, summary including use of fund balance, then funded and unfunded requests by type: Operating, Partner Organizations, Maintenance Capital and One Time Capital.

#### Source of Current Year Revenues - General Fund

# **General Fund Current Year Revenues by Line Item**

|                                                                                                                                                                                                                                                                                                                                                                                                                                                                                                                                                                                                                                                                                                                                                                                                                                                                                                                                                                                                                                                                                                                                                                                                                                                                                                                                                                                                                                                                                                                                                                                                                                                                                                                                                                                                                                                                                                                               |                                                                                                                                                                                                                                                                                                                                                                                                                                                                                                                                                                                                                                                                             |                                                                                                                                                                                                                                                                                                                                                    |                                                                                                                                                                                                                                                                                                                                                                                                                                                                                                                                                                                                                                                                            | FY 2021                                                                                                                                                                                                                                                                                                                                                                                                                                                                                                                                                                                                                                                                                                                                                                                                                                                                                                                                                                                                                                                                                                                                                                                                                                                                                                                                                                                                                                                                                                                                                                                                                                                                                                                                                                                                                                                                                                                                                                                                                                                                                                                                                                                                                                                                                                                                                                                                                                                                                                                                                                                                                                                                                                                                                                                                                                                                                                                                                                                                                                                                                                                                                                                     | FY 2021                                                                                                                                                                                                                                                                                                                                                                                                                                                                                                                                                                                                                                                                                                                                                                                                                                                                                                                                                                                                                                                                                                                                                                                                                                                                                                                                                                                                                                                                                                                                                                                                                                                                                                                                                                                                                                                                                                                                                                                                                                                                                                                                                                                                                                                                                                                                                                                                                                                                                                                                                                                                                                                                                                                                                                                                                                                                                                                                                                                                                                                                                                                                                                                     | FY 2022                                                                                                                                                                                                                                           |
|-------------------------------------------------------------------------------------------------------------------------------------------------------------------------------------------------------------------------------------------------------------------------------------------------------------------------------------------------------------------------------------------------------------------------------------------------------------------------------------------------------------------------------------------------------------------------------------------------------------------------------------------------------------------------------------------------------------------------------------------------------------------------------------------------------------------------------------------------------------------------------------------------------------------------------------------------------------------------------------------------------------------------------------------------------------------------------------------------------------------------------------------------------------------------------------------------------------------------------------------------------------------------------------------------------------------------------------------------------------------------------------------------------------------------------------------------------------------------------------------------------------------------------------------------------------------------------------------------------------------------------------------------------------------------------------------------------------------------------------------------------------------------------------------------------------------------------------------------------------------------------------------------------------------------------|-----------------------------------------------------------------------------------------------------------------------------------------------------------------------------------------------------------------------------------------------------------------------------------------------------------------------------------------------------------------------------------------------------------------------------------------------------------------------------------------------------------------------------------------------------------------------------------------------------------------------------------------------------------------------------|----------------------------------------------------------------------------------------------------------------------------------------------------------------------------------------------------------------------------------------------------------------------------------------------------------------------------------------------------|----------------------------------------------------------------------------------------------------------------------------------------------------------------------------------------------------------------------------------------------------------------------------------------------------------------------------------------------------------------------------------------------------------------------------------------------------------------------------------------------------------------------------------------------------------------------------------------------------------------------------------------------------------------------------|---------------------------------------------------------------------------------------------------------------------------------------------------------------------------------------------------------------------------------------------------------------------------------------------------------------------------------------------------------------------------------------------------------------------------------------------------------------------------------------------------------------------------------------------------------------------------------------------------------------------------------------------------------------------------------------------------------------------------------------------------------------------------------------------------------------------------------------------------------------------------------------------------------------------------------------------------------------------------------------------------------------------------------------------------------------------------------------------------------------------------------------------------------------------------------------------------------------------------------------------------------------------------------------------------------------------------------------------------------------------------------------------------------------------------------------------------------------------------------------------------------------------------------------------------------------------------------------------------------------------------------------------------------------------------------------------------------------------------------------------------------------------------------------------------------------------------------------------------------------------------------------------------------------------------------------------------------------------------------------------------------------------------------------------------------------------------------------------------------------------------------------------------------------------------------------------------------------------------------------------------------------------------------------------------------------------------------------------------------------------------------------------------------------------------------------------------------------------------------------------------------------------------------------------------------------------------------------------------------------------------------------------------------------------------------------------------------------------------------------------------------------------------------------------------------------------------------------------------------------------------------------------------------------------------------------------------------------------------------------------------------------------------------------------------------------------------------------------------------------------------------------------------------------------------------------------|---------------------------------------------------------------------------------------------------------------------------------------------------------------------------------------------------------------------------------------------------------------------------------------------------------------------------------------------------------------------------------------------------------------------------------------------------------------------------------------------------------------------------------------------------------------------------------------------------------------------------------------------------------------------------------------------------------------------------------------------------------------------------------------------------------------------------------------------------------------------------------------------------------------------------------------------------------------------------------------------------------------------------------------------------------------------------------------------------------------------------------------------------------------------------------------------------------------------------------------------------------------------------------------------------------------------------------------------------------------------------------------------------------------------------------------------------------------------------------------------------------------------------------------------------------------------------------------------------------------------------------------------------------------------------------------------------------------------------------------------------------------------------------------------------------------------------------------------------------------------------------------------------------------------------------------------------------------------------------------------------------------------------------------------------------------------------------------------------------------------------------------------------------------------------------------------------------------------------------------------------------------------------------------------------------------------------------------------------------------------------------------------------------------------------------------------------------------------------------------------------------------------------------------------------------------------------------------------------------------------------------------------------------------------------------------------------------------------------------------------------------------------------------------------------------------------------------------------------------------------------------------------------------------------------------------------------------------------------------------------------------------------------------------------------------------------------------------------------------------------------------------------------------------------------------------------|---------------------------------------------------------------------------------------------------------------------------------------------------------------------------------------------------------------------------------------------------|
|                                                                                                                                                                                                                                                                                                                                                                                                                                                                                                                                                                                                                                                                                                                                                                                                                                                                                                                                                                                                                                                                                                                                                                                                                                                                                                                                                                                                                                                                                                                                                                                                                                                                                                                                                                                                                                                                                                                               |                                                                                                                                                                                                                                                                                                                                                                                                                                                                                                                                                                                                                                                                             | FY 2019                                                                                                                                                                                                                                                                                                                                            | FY 2020                                                                                                                                                                                                                                                                                                                                                                                                                                                                                                                                                                                                                                                                    |                                                                                                                                                                                                                                                                                                                                                                                                                                                                                                                                                                                                                                                                                                                                                                                                                                                                                                                                                                                                                                                                                                                                                                                                                                                                                                                                                                                                                                                                                                                                                                                                                                                                                                                                                                                                                                                                                                                                                                                                                                                                                                                                                                                                                                                                                                                                                                                                                                                                                                                                                                                                                                                                                                                                                                                                                                                                                                                                                                                                                                                                                                                                                                                             |                                                                                                                                                                                                                                                                                                                                                                                                                                                                                                                                                                                                                                                                                                                                                                                                                                                                                                                                                                                                                                                                                                                                                                                                                                                                                                                                                                                                                                                                                                                                                                                                                                                                                                                                                                                                                                                                                                                                                                                                                                                                                                                                                                                                                                                                                                                                                                                                                                                                                                                                                                                                                                                                                                                                                                                                                                                                                                                                                                                                                                                                                                                                                                                             | _                                                                                                                                                                                                                                                 |
|                                                                                                                                                                                                                                                                                                                                                                                                                                                                                                                                                                                                                                                                                                                                                                                                                                                                                                                                                                                                                                                                                                                                                                                                                                                                                                                                                                                                                                                                                                                                                                                                                                                                                                                                                                                                                                                                                                                               |                                                                                                                                                                                                                                                                                                                                                                                                                                                                                                                                                                                                                                                                             | Actual                                                                                                                                                                                                                                                                                                                                             |                                                                                                                                                                                                                                                                                                                                                                                                                                                                                                                                                                                                                                                                            | • • • • • • • • • • • • • • • • • • • •                                                                                                                                                                                                                                                                                                                                                                                                                                                                                                                                                                                                                                                                                                                                                                                                                                                                                                                                                                                                                                                                                                                                                                                                                                                                                                                                                                                                                                                                                                                                                                                                                                                                                                                                                                                                                                                                                                                                                                                                                                                                                                                                                                                                                                                                                                                                                                                                                                                                                                                                                                                                                                                                                                                                                                                                                                                                                                                                                                                                                                                                                                                                                     |                                                                                                                                                                                                                                                                                                                                                                                                                                                                                                                                                                                                                                                                                                                                                                                                                                                                                                                                                                                                                                                                                                                                                                                                                                                                                                                                                                                                                                                                                                                                                                                                                                                                                                                                                                                                                                                                                                                                                                                                                                                                                                                                                                                                                                                                                                                                                                                                                                                                                                                                                                                                                                                                                                                                                                                                                                                                                                                                                                                                                                                                                                                                                                                             | • • •                                                                                                                                                                                                                                             |
| Property '                                                                                                                                                                                                                                                                                                                                                                                                                                                                                                                                                                                                                                                                                                                                                                                                                                                                                                                                                                                                                                                                                                                                                                                                                                                                                                                                                                                                                                                                                                                                                                                                                                                                                                                                                                                                                                                                                                                    | Тах                                                                                                                                                                                                                                                                                                                                                                                                                                                                                                                                                                                                                                                                         | 7100001                                                                                                                                                                                                                                                                                                                                            | 7101001                                                                                                                                                                                                                                                                                                                                                                                                                                                                                                                                                                                                                                                                    | Duager                                                                                                                                                                                                                                                                                                                                                                                                                                                                                                                                                                                                                                                                                                                                                                                                                                                                                                                                                                                                                                                                                                                                                                                                                                                                                                                                                                                                                                                                                                                                                                                                                                                                                                                                                                                                                                                                                                                                                                                                                                                                                                                                                                                                                                                                                                                                                                                                                                                                                                                                                                                                                                                                                                                                                                                                                                                                                                                                                                                                                                                                                                                                                                                      | Duaget                                                                                                                                                                                                                                                                                                                                                                                                                                                                                                                                                                                                                                                                                                                                                                                                                                                                                                                                                                                                                                                                                                                                                                                                                                                                                                                                                                                                                                                                                                                                                                                                                                                                                                                                                                                                                                                                                                                                                                                                                                                                                                                                                                                                                                                                                                                                                                                                                                                                                                                                                                                                                                                                                                                                                                                                                                                                                                                                                                                                                                                                                                                                                                                      | Dauger                                                                                                                                                                                                                                            |
| (311100)                                                                                                                                                                                                                                                                                                                                                                                                                                                                                                                                                                                                                                                                                                                                                                                                                                                                                                                                                                                                                                                                                                                                                                                                                                                                                                                                                                                                                                                                                                                                                                                                                                                                                                                                                                                                                                                                                                                      | Real Property - Current Year                                                                                                                                                                                                                                                                                                                                                                                                                                                                                                                                                                                                                                                | \$24,495,868                                                                                                                                                                                                                                                                                                                                       | \$23,514,026                                                                                                                                                                                                                                                                                                                                                                                                                                                                                                                                                                                                                                                               | \$24,617,917                                                                                                                                                                                                                                                                                                                                                                                                                                                                                                                                                                                                                                                                                                                                                                                                                                                                                                                                                                                                                                                                                                                                                                                                                                                                                                                                                                                                                                                                                                                                                                                                                                                                                                                                                                                                                                                                                                                                                                                                                                                                                                                                                                                                                                                                                                                                                                                                                                                                                                                                                                                                                                                                                                                                                                                                                                                                                                                                                                                                                                                                                                                                                                                | \$24,017,917                                                                                                                                                                                                                                                                                                                                                                                                                                                                                                                                                                                                                                                                                                                                                                                                                                                                                                                                                                                                                                                                                                                                                                                                                                                                                                                                                                                                                                                                                                                                                                                                                                                                                                                                                                                                                                                                                                                                                                                                                                                                                                                                                                                                                                                                                                                                                                                                                                                                                                                                                                                                                                                                                                                                                                                                                                                                                                                                                                                                                                                                                                                                                                                | \$24,717,761                                                                                                                                                                                                                                      |
|                                                                                                                                                                                                                                                                                                                                                                                                                                                                                                                                                                                                                                                                                                                                                                                                                                                                                                                                                                                                                                                                                                                                                                                                                                                                                                                                                                                                                                                                                                                                                                                                                                                                                                                                                                                                                                                                                                                               | Title Ad Valorem Tax (Vehicle)                                                                                                                                                                                                                                                                                                                                                                                                                                                                                                                                                                                                                                              | \$1,536,651                                                                                                                                                                                                                                                                                                                                        | \$2,353,413                                                                                                                                                                                                                                                                                                                                                                                                                                                                                                                                                                                                                                                                | \$1,500,000                                                                                                                                                                                                                                                                                                                                                                                                                                                                                                                                                                                                                                                                                                                                                                                                                                                                                                                                                                                                                                                                                                                                                                                                                                                                                                                                                                                                                                                                                                                                                                                                                                                                                                                                                                                                                                                                                                                                                                                                                                                                                                                                                                                                                                                                                                                                                                                                                                                                                                                                                                                                                                                                                                                                                                                                                                                                                                                                                                                                                                                                                                                                                                                 | \$2,300,000                                                                                                                                                                                                                                                                                                                                                                                                                                                                                                                                                                                                                                                                                                                                                                                                                                                                                                                                                                                                                                                                                                                                                                                                                                                                                                                                                                                                                                                                                                                                                                                                                                                                                                                                                                                                                                                                                                                                                                                                                                                                                                                                                                                                                                                                                                                                                                                                                                                                                                                                                                                                                                                                                                                                                                                                                                                                                                                                                                                                                                                                                                                                                                                 | \$2,650,000                                                                                                                                                                                                                                       |
| (311300)                                                                                                                                                                                                                                                                                                                                                                                                                                                                                                                                                                                                                                                                                                                                                                                                                                                                                                                                                                                                                                                                                                                                                                                                                                                                                                                                                                                                                                                                                                                                                                                                                                                                                                                                                                                                                                                                                                                      | Personal Property - Current                                                                                                                                                                                                                                                                                                                                                                                                                                                                                                                                                                                                                                                 | \$784,044                                                                                                                                                                                                                                                                                                                                          | \$853,504                                                                                                                                                                                                                                                                                                                                                                                                                                                                                                                                                                                                                                                                  | \$837,859                                                                                                                                                                                                                                                                                                                                                                                                                                                                                                                                                                                                                                                                                                                                                                                                                                                                                                                                                                                                                                                                                                                                                                                                                                                                                                                                                                                                                                                                                                                                                                                                                                                                                                                                                                                                                                                                                                                                                                                                                                                                                                                                                                                                                                                                                                                                                                                                                                                                                                                                                                                                                                                                                                                                                                                                                                                                                                                                                                                                                                                                                                                                                                                   | \$837,859                                                                                                                                                                                                                                                                                                                                                                                                                                                                                                                                                                                                                                                                                                                                                                                                                                                                                                                                                                                                                                                                                                                                                                                                                                                                                                                                                                                                                                                                                                                                                                                                                                                                                                                                                                                                                                                                                                                                                                                                                                                                                                                                                                                                                                                                                                                                                                                                                                                                                                                                                                                                                                                                                                                                                                                                                                                                                                                                                                                                                                                                                                                                                                                   | \$924,021                                                                                                                                                                                                                                         |
| (311340)                                                                                                                                                                                                                                                                                                                                                                                                                                                                                                                                                                                                                                                                                                                                                                                                                                                                                                                                                                                                                                                                                                                                                                                                                                                                                                                                                                                                                                                                                                                                                                                                                                                                                                                                                                                                                                                                                                                      | Intangibles (Reg & Recrd)                                                                                                                                                                                                                                                                                                                                                                                                                                                                                                                                                                                                                                                   | \$435,308                                                                                                                                                                                                                                                                                                                                          | \$847,824                                                                                                                                                                                                                                                                                                                                                                                                                                                                                                                                                                                                                                                                  | \$425,000                                                                                                                                                                                                                                                                                                                                                                                                                                                                                                                                                                                                                                                                                                                                                                                                                                                                                                                                                                                                                                                                                                                                                                                                                                                                                                                                                                                                                                                                                                                                                                                                                                                                                                                                                                                                                                                                                                                                                                                                                                                                                                                                                                                                                                                                                                                                                                                                                                                                                                                                                                                                                                                                                                                                                                                                                                                                                                                                                                                                                                                                                                                                                                                   | \$1,275,000                                                                                                                                                                                                                                                                                                                                                                                                                                                                                                                                                                                                                                                                                                                                                                                                                                                                                                                                                                                                                                                                                                                                                                                                                                                                                                                                                                                                                                                                                                                                                                                                                                                                                                                                                                                                                                                                                                                                                                                                                                                                                                                                                                                                                                                                                                                                                                                                                                                                                                                                                                                                                                                                                                                                                                                                                                                                                                                                                                                                                                                                                                                                                                                 | \$1,100,000                                                                                                                                                                                                                                       |
| (311600)                                                                                                                                                                                                                                                                                                                                                                                                                                                                                                                                                                                                                                                                                                                                                                                                                                                                                                                                                                                                                                                                                                                                                                                                                                                                                                                                                                                                                                                                                                                                                                                                                                                                                                                                                                                                                                                                                                                      | Real Estate Trans (intang)                                                                                                                                                                                                                                                                                                                                                                                                                                                                                                                                                                                                                                                  | \$201,656                                                                                                                                                                                                                                                                                                                                          | \$224,307                                                                                                                                                                                                                                                                                                                                                                                                                                                                                                                                                                                                                                                                  | \$127,500                                                                                                                                                                                                                                                                                                                                                                                                                                                                                                                                                                                                                                                                                                                                                                                                                                                                                                                                                                                                                                                                                                                                                                                                                                                                                                                                                                                                                                                                                                                                                                                                                                                                                                                                                                                                                                                                                                                                                                                                                                                                                                                                                                                                                                                                                                                                                                                                                                                                                                                                                                                                                                                                                                                                                                                                                                                                                                                                                                                                                                                                                                                                                                                   | \$327,500                                                                                                                                                                                                                                                                                                                                                                                                                                                                                                                                                                                                                                                                                                                                                                                                                                                                                                                                                                                                                                                                                                                                                                                                                                                                                                                                                                                                                                                                                                                                                                                                                                                                                                                                                                                                                                                                                                                                                                                                                                                                                                                                                                                                                                                                                                                                                                                                                                                                                                                                                                                                                                                                                                                                                                                                                                                                                                                                                                                                                                                                                                                                                                                   | \$250,000                                                                                                                                                                                                                                         |
|                                                                                                                                                                                                                                                                                                                                                                                                                                                                                                                                                                                                                                                                                                                                                                                                                                                                                                                                                                                                                                                                                                                                                                                                                                                                                                                                                                                                                                                                                                                                                                                                                                                                                                                                                                                                                                                                                                                               | Public Utility                                                                                                                                                                                                                                                                                                                                                                                                                                                                                                                                                                                                                                                              | \$201,516                                                                                                                                                                                                                                                                                                                                          | \$229,595                                                                                                                                                                                                                                                                                                                                                                                                                                                                                                                                                                                                                                                                  | \$228,098                                                                                                                                                                                                                                                                                                                                                                                                                                                                                                                                                                                                                                                                                                                                                                                                                                                                                                                                                                                                                                                                                                                                                                                                                                                                                                                                                                                                                                                                                                                                                                                                                                                                                                                                                                                                                                                                                                                                                                                                                                                                                                                                                                                                                                                                                                                                                                                                                                                                                                                                                                                                                                                                                                                                                                                                                                                                                                                                                                                                                                                                                                                                                                                   | \$228,098                                                                                                                                                                                                                                                                                                                                                                                                                                                                                                                                                                                                                                                                                                                                                                                                                                                                                                                                                                                                                                                                                                                                                                                                                                                                                                                                                                                                                                                                                                                                                                                                                                                                                                                                                                                                                                                                                                                                                                                                                                                                                                                                                                                                                                                                                                                                                                                                                                                                                                                                                                                                                                                                                                                                                                                                                                                                                                                                                                                                                                                                                                                                                                                   | \$232,850                                                                                                                                                                                                                                         |
|                                                                                                                                                                                                                                                                                                                                                                                                                                                                                                                                                                                                                                                                                                                                                                                                                                                                                                                                                                                                                                                                                                                                                                                                                                                                                                                                                                                                                                                                                                                                                                                                                                                                                                                                                                                                                                                                                                                               | Motor Vehicle                                                                                                                                                                                                                                                                                                                                                                                                                                                                                                                                                                                                                                                               | \$173,804                                                                                                                                                                                                                                                                                                                                          | \$125,833                                                                                                                                                                                                                                                                                                                                                                                                                                                                                                                                                                                                                                                                  | \$125,000                                                                                                                                                                                                                                                                                                                                                                                                                                                                                                                                                                                                                                                                                                                                                                                                                                                                                                                                                                                                                                                                                                                                                                                                                                                                                                                                                                                                                                                                                                                                                                                                                                                                                                                                                                                                                                                                                                                                                                                                                                                                                                                                                                                                                                                                                                                                                                                                                                                                                                                                                                                                                                                                                                                                                                                                                                                                                                                                                                                                                                                                                                                                                                                   | \$125,000                                                                                                                                                                                                                                                                                                                                                                                                                                                                                                                                                                                                                                                                                                                                                                                                                                                                                                                                                                                                                                                                                                                                                                                                                                                                                                                                                                                                                                                                                                                                                                                                                                                                                                                                                                                                                                                                                                                                                                                                                                                                                                                                                                                                                                                                                                                                                                                                                                                                                                                                                                                                                                                                                                                                                                                                                                                                                                                                                                                                                                                                                                                                                                                   | \$80,000                                                                                                                                                                                                                                          |
|                                                                                                                                                                                                                                                                                                                                                                                                                                                                                                                                                                                                                                                                                                                                                                                                                                                                                                                                                                                                                                                                                                                                                                                                                                                                                                                                                                                                                                                                                                                                                                                                                                                                                                                                                                                                                                                                                                                               | Property - Penalty & Interest - Real                                                                                                                                                                                                                                                                                                                                                                                                                                                                                                                                                                                                                                        | \$127,504                                                                                                                                                                                                                                                                                                                                          | \$141,541                                                                                                                                                                                                                                                                                                                                                                                                                                                                                                                                                                                                                                                                  | \$100,000                                                                                                                                                                                                                                                                                                                                                                                                                                                                                                                                                                                                                                                                                                                                                                                                                                                                                                                                                                                                                                                                                                                                                                                                                                                                                                                                                                                                                                                                                                                                                                                                                                                                                                                                                                                                                                                                                                                                                                                                                                                                                                                                                                                                                                                                                                                                                                                                                                                                                                                                                                                                                                                                                                                                                                                                                                                                                                                                                                                                                                                                                                                                                                                   | \$100,000                                                                                                                                                                                                                                                                                                                                                                                                                                                                                                                                                                                                                                                                                                                                                                                                                                                                                                                                                                                                                                                                                                                                                                                                                                                                                                                                                                                                                                                                                                                                                                                                                                                                                                                                                                                                                                                                                                                                                                                                                                                                                                                                                                                                                                                                                                                                                                                                                                                                                                                                                                                                                                                                                                                                                                                                                                                                                                                                                                                                                                                                                                                                                                                   | \$125,000                                                                                                                                                                                                                                         |
|                                                                                                                                                                                                                                                                                                                                                                                                                                                                                                                                                                                                                                                                                                                                                                                                                                                                                                                                                                                                                                                                                                                                                                                                                                                                                                                                                                                                                                                                                                                                                                                                                                                                                                                                                                                                                                                                                                                               | Personal Property - Prior                                                                                                                                                                                                                                                                                                                                                                                                                                                                                                                                                                                                                                                   | (\$6,262)                                                                                                                                                                                                                                                                                                                                          | \$6,757                                                                                                                                                                                                                                                                                                                                                                                                                                                                                                                                                                                                                                                                    | \$0                                                                                                                                                                                                                                                                                                                                                                                                                                                                                                                                                                                                                                                                                                                                                                                                                                                                                                                                                                                                                                                                                                                                                                                                                                                                                                                                                                                                                                                                                                                                                                                                                                                                                                                                                                                                                                                                                                                                                                                                                                                                                                                                                                                                                                                                                                                                                                                                                                                                                                                                                                                                                                                                                                                                                                                                                                                                                                                                                                                                                                                                                                                                                                                         | \$0                                                                                                                                                                                                                                                                                                                                                                                                                                                                                                                                                                                                                                                                                                                                                                                                                                                                                                                                                                                                                                                                                                                                                                                                                                                                                                                                                                                                                                                                                                                                                                                                                                                                                                                                                                                                                                                                                                                                                                                                                                                                                                                                                                                                                                                                                                                                                                                                                                                                                                                                                                                                                                                                                                                                                                                                                                                                                                                                                                                                                                                                                                                                                                                         | \$0                                                                                                                                                                                                                                               |
|                                                                                                                                                                                                                                                                                                                                                                                                                                                                                                                                                                                                                                                                                                                                                                                                                                                                                                                                                                                                                                                                                                                                                                                                                                                                                                                                                                                                                                                                                                                                                                                                                                                                                                                                                                                                                                                                                                                               | Real Property - Prior                                                                                                                                                                                                                                                                                                                                                                                                                                                                                                                                                                                                                                                       | (\$44,028)                                                                                                                                                                                                                                                                                                                                         | \$6,675                                                                                                                                                                                                                                                                                                                                                                                                                                                                                                                                                                                                                                                                    | \$0                                                                                                                                                                                                                                                                                                                                                                                                                                                                                                                                                                                                                                                                                                                                                                                                                                                                                                                                                                                                                                                                                                                                                                                                                                                                                                                                                                                                                                                                                                                                                                                                                                                                                                                                                                                                                                                                                                                                                                                                                                                                                                                                                                                                                                                                                                                                                                                                                                                                                                                                                                                                                                                                                                                                                                                                                                                                                                                                                                                                                                                                                                                                                                                         | \$0                                                                                                                                                                                                                                                                                                                                                                                                                                                                                                                                                                                                                                                                                                                                                                                                                                                                                                                                                                                                                                                                                                                                                                                                                                                                                                                                                                                                                                                                                                                                                                                                                                                                                                                                                                                                                                                                                                                                                                                                                                                                                                                                                                                                                                                                                                                                                                                                                                                                                                                                                                                                                                                                                                                                                                                                                                                                                                                                                                                                                                                                                                                                                                                         | \$0                                                                                                                                                                                                                                               |
| Property<br>Sales Tax                                                                                                                                                                                                                                                                                                                                                                                                                                                                                                                                                                                                                                                                                                                                                                                                                                                                                                                                                                                                                                                                                                                                                                                                                                                                                                                                                                                                                                                                                                                                                                                                                                                                                                                                                                                                                                                                                                         | lax lotal                                                                                                                                                                                                                                                                                                                                                                                                                                                                                                                                                                                                                                                                   | \$27,906,061                                                                                                                                                                                                                                                                                                                                       | \$28,303,475                                                                                                                                                                                                                                                                                                                                                                                                                                                                                                                                                                                                                                                               | \$27,961,374                                                                                                                                                                                                                                                                                                                                                                                                                                                                                                                                                                                                                                                                                                                                                                                                                                                                                                                                                                                                                                                                                                                                                                                                                                                                                                                                                                                                                                                                                                                                                                                                                                                                                                                                                                                                                                                                                                                                                                                                                                                                                                                                                                                                                                                                                                                                                                                                                                                                                                                                                                                                                                                                                                                                                                                                                                                                                                                                                                                                                                                                                                                                                                                | \$29,211,374                                                                                                                                                                                                                                                                                                                                                                                                                                                                                                                                                                                                                                                                                                                                                                                                                                                                                                                                                                                                                                                                                                                                                                                                                                                                                                                                                                                                                                                                                                                                                                                                                                                                                                                                                                                                                                                                                                                                                                                                                                                                                                                                                                                                                                                                                                                                                                                                                                                                                                                                                                                                                                                                                                                                                                                                                                                                                                                                                                                                                                                                                                                                                                                | \$30,079,632                                                                                                                                                                                                                                      |
|                                                                                                                                                                                                                                                                                                                                                                                                                                                                                                                                                                                                                                                                                                                                                                                                                                                                                                                                                                                                                                                                                                                                                                                                                                                                                                                                                                                                                                                                                                                                                                                                                                                                                                                                                                                                                                                                                                                               | Local Option Sales Tax                                                                                                                                                                                                                                                                                                                                                                                                                                                                                                                                                                                                                                                      | \$25,890,975                                                                                                                                                                                                                                                                                                                                       | \$24,545,973                                                                                                                                                                                                                                                                                                                                                                                                                                                                                                                                                                                                                                                               | \$20,700,000                                                                                                                                                                                                                                                                                                                                                                                                                                                                                                                                                                                                                                                                                                                                                                                                                                                                                                                                                                                                                                                                                                                                                                                                                                                                                                                                                                                                                                                                                                                                                                                                                                                                                                                                                                                                                                                                                                                                                                                                                                                                                                                                                                                                                                                                                                                                                                                                                                                                                                                                                                                                                                                                                                                                                                                                                                                                                                                                                                                                                                                                                                                                                                                | \$25,000,000                                                                                                                                                                                                                                                                                                                                                                                                                                                                                                                                                                                                                                                                                                                                                                                                                                                                                                                                                                                                                                                                                                                                                                                                                                                                                                                                                                                                                                                                                                                                                                                                                                                                                                                                                                                                                                                                                                                                                                                                                                                                                                                                                                                                                                                                                                                                                                                                                                                                                                                                                                                                                                                                                                                                                                                                                                                                                                                                                                                                                                                                                                                                                                                | \$25,600,000                                                                                                                                                                                                                                      |
| Sales Tax                                                                                                                                                                                                                                                                                                                                                                                                                                                                                                                                                                                                                                                                                                                                                                                                                                                                                                                                                                                                                                                                                                                                                                                                                                                                                                                                                                                                                                                                                                                                                                                                                                                                                                                                                                                                                                                                                                                     | •                                                                                                                                                                                                                                                                                                                                                                                                                                                                                                                                                                                                                                                                           | \$25,890,975                                                                                                                                                                                                                                                                                                                                       | \$24,545,973                                                                                                                                                                                                                                                                                                                                                                                                                                                                                                                                                                                                                                                               | \$20,700,000                                                                                                                                                                                                                                                                                                                                                                                                                                                                                                                                                                                                                                                                                                                                                                                                                                                                                                                                                                                                                                                                                                                                                                                                                                                                                                                                                                                                                                                                                                                                                                                                                                                                                                                                                                                                                                                                                                                                                                                                                                                                                                                                                                                                                                                                                                                                                                                                                                                                                                                                                                                                                                                                                                                                                                                                                                                                                                                                                                                                                                                                                                                                                                                | \$25,000,000                                                                                                                                                                                                                                                                                                                                                                                                                                                                                                                                                                                                                                                                                                                                                                                                                                                                                                                                                                                                                                                                                                                                                                                                                                                                                                                                                                                                                                                                                                                                                                                                                                                                                                                                                                                                                                                                                                                                                                                                                                                                                                                                                                                                                                                                                                                                                                                                                                                                                                                                                                                                                                                                                                                                                                                                                                                                                                                                                                                                                                                                                                                                                                                | \$25,600,000                                                                                                                                                                                                                                      |
| Business                                                                                                                                                                                                                                                                                                                                                                                                                                                                                                                                                                                                                                                                                                                                                                                                                                                                                                                                                                                                                                                                                                                                                                                                                                                                                                                                                                                                                                                                                                                                                                                                                                                                                                                                                                                                                                                                                                                      |                                                                                                                                                                                                                                                                                                                                                                                                                                                                                                                                                                                                                                                                             | 7-0/000/000                                                                                                                                                                                                                                                                                                                                        | 4-0/                                                                                                                                                                                                                                                                                                                                                                                                                                                                                                                                                                                                                                                                       | 400/000/000                                                                                                                                                                                                                                                                                                                                                                                                                                                                                                                                                                                                                                                                                                                                                                                                                                                                                                                                                                                                                                                                                                                                                                                                                                                                                                                                                                                                                                                                                                                                                                                                                                                                                                                                                                                                                                                                                                                                                                                                                                                                                                                                                                                                                                                                                                                                                                                                                                                                                                                                                                                                                                                                                                                                                                                                                                                                                                                                                                                                                                                                                                                                                                                 | ,,,                                                                                                                                                                                                                                                                                                                                                                                                                                                                                                                                                                                                                                                                                                                                                                                                                                                                                                                                                                                                                                                                                                                                                                                                                                                                                                                                                                                                                                                                                                                                                                                                                                                                                                                                                                                                                                                                                                                                                                                                                                                                                                                                                                                                                                                                                                                                                                                                                                                                                                                                                                                                                                                                                                                                                                                                                                                                                                                                                                                                                                                                                                                                                                                         | 7-07-07-07                                                                                                                                                                                                                                        |
|                                                                                                                                                                                                                                                                                                                                                                                                                                                                                                                                                                                                                                                                                                                                                                                                                                                                                                                                                                                                                                                                                                                                                                                                                                                                                                                                                                                                                                                                                                                                                                                                                                                                                                                                                                                                                                                                                                                               | Insurance Premium Tax                                                                                                                                                                                                                                                                                                                                                                                                                                                                                                                                                                                                                                                       | \$6,331,551                                                                                                                                                                                                                                                                                                                                        | \$6,725,135                                                                                                                                                                                                                                                                                                                                                                                                                                                                                                                                                                                                                                                                | \$6,500,000                                                                                                                                                                                                                                                                                                                                                                                                                                                                                                                                                                                                                                                                                                                                                                                                                                                                                                                                                                                                                                                                                                                                                                                                                                                                                                                                                                                                                                                                                                                                                                                                                                                                                                                                                                                                                                                                                                                                                                                                                                                                                                                                                                                                                                                                                                                                                                                                                                                                                                                                                                                                                                                                                                                                                                                                                                                                                                                                                                                                                                                                                                                                                                                 | \$7,094,073                                                                                                                                                                                                                                                                                                                                                                                                                                                                                                                                                                                                                                                                                                                                                                                                                                                                                                                                                                                                                                                                                                                                                                                                                                                                                                                                                                                                                                                                                                                                                                                                                                                                                                                                                                                                                                                                                                                                                                                                                                                                                                                                                                                                                                                                                                                                                                                                                                                                                                                                                                                                                                                                                                                                                                                                                                                                                                                                                                                                                                                                                                                                                                                 | \$6,750,000                                                                                                                                                                                                                                       |
|                                                                                                                                                                                                                                                                                                                                                                                                                                                                                                                                                                                                                                                                                                                                                                                                                                                                                                                                                                                                                                                                                                                                                                                                                                                                                                                                                                                                                                                                                                                                                                                                                                                                                                                                                                                                                                                                                                                               | Electric Franchise Taxes                                                                                                                                                                                                                                                                                                                                                                                                                                                                                                                                                                                                                                                    | \$3,823,811                                                                                                                                                                                                                                                                                                                                        | \$3,840,731                                                                                                                                                                                                                                                                                                                                                                                                                                                                                                                                                                                                                                                                | \$3,800,000                                                                                                                                                                                                                                                                                                                                                                                                                                                                                                                                                                                                                                                                                                                                                                                                                                                                                                                                                                                                                                                                                                                                                                                                                                                                                                                                                                                                                                                                                                                                                                                                                                                                                                                                                                                                                                                                                                                                                                                                                                                                                                                                                                                                                                                                                                                                                                                                                                                                                                                                                                                                                                                                                                                                                                                                                                                                                                                                                                                                                                                                                                                                                                                 | \$3,800,000                                                                                                                                                                                                                                                                                                                                                                                                                                                                                                                                                                                                                                                                                                                                                                                                                                                                                                                                                                                                                                                                                                                                                                                                                                                                                                                                                                                                                                                                                                                                                                                                                                                                                                                                                                                                                                                                                                                                                                                                                                                                                                                                                                                                                                                                                                                                                                                                                                                                                                                                                                                                                                                                                                                                                                                                                                                                                                                                                                                                                                                                                                                                                                                 | \$3,800,000                                                                                                                                                                                                                                       |
|                                                                                                                                                                                                                                                                                                                                                                                                                                                                                                                                                                                                                                                                                                                                                                                                                                                                                                                                                                                                                                                                                                                                                                                                                                                                                                                                                                                                                                                                                                                                                                                                                                                                                                                                                                                                                                                                                                                               | Business & Occupation Tax                                                                                                                                                                                                                                                                                                                                                                                                                                                                                                                                                                                                                                                   | \$1,526,677                                                                                                                                                                                                                                                                                                                                        | \$1,561,733                                                                                                                                                                                                                                                                                                                                                                                                                                                                                                                                                                                                                                                                | \$1,125,000                                                                                                                                                                                                                                                                                                                                                                                                                                                                                                                                                                                                                                                                                                                                                                                                                                                                                                                                                                                                                                                                                                                                                                                                                                                                                                                                                                                                                                                                                                                                                                                                                                                                                                                                                                                                                                                                                                                                                                                                                                                                                                                                                                                                                                                                                                                                                                                                                                                                                                                                                                                                                                                                                                                                                                                                                                                                                                                                                                                                                                                                                                                                                                                 | \$1,125,000                                                                                                                                                                                                                                                                                                                                                                                                                                                                                                                                                                                                                                                                                                                                                                                                                                                                                                                                                                                                                                                                                                                                                                                                                                                                                                                                                                                                                                                                                                                                                                                                                                                                                                                                                                                                                                                                                                                                                                                                                                                                                                                                                                                                                                                                                                                                                                                                                                                                                                                                                                                                                                                                                                                                                                                                                                                                                                                                                                                                                                                                                                                                                                                 | \$1,600,000                                                                                                                                                                                                                                       |
|                                                                                                                                                                                                                                                                                                                                                                                                                                                                                                                                                                                                                                                                                                                                                                                                                                                                                                                                                                                                                                                                                                                                                                                                                                                                                                                                                                                                                                                                                                                                                                                                                                                                                                                                                                                                                                                                                                                               | TV Cable Franchise Taxes                                                                                                                                                                                                                                                                                                                                                                                                                                                                                                                                                                                                                                                    | \$1,761,113                                                                                                                                                                                                                                                                                                                                        | \$1,301,937                                                                                                                                                                                                                                                                                                                                                                                                                                                                                                                                                                                                                                                                | \$1,150,000                                                                                                                                                                                                                                                                                                                                                                                                                                                                                                                                                                                                                                                                                                                                                                                                                                                                                                                                                                                                                                                                                                                                                                                                                                                                                                                                                                                                                                                                                                                                                                                                                                                                                                                                                                                                                                                                                                                                                                                                                                                                                                                                                                                                                                                                                                                                                                                                                                                                                                                                                                                                                                                                                                                                                                                                                                                                                                                                                                                                                                                                                                                                                                                 | \$1,150,000                                                                                                                                                                                                                                                                                                                                                                                                                                                                                                                                                                                                                                                                                                                                                                                                                                                                                                                                                                                                                                                                                                                                                                                                                                                                                                                                                                                                                                                                                                                                                                                                                                                                                                                                                                                                                                                                                                                                                                                                                                                                                                                                                                                                                                                                                                                                                                                                                                                                                                                                                                                                                                                                                                                                                                                                                                                                                                                                                                                                                                                                                                                                                                                 | \$1,300,000                                                                                                                                                                                                                                       |
| (314200)                                                                                                                                                                                                                                                                                                                                                                                                                                                                                                                                                                                                                                                                                                                                                                                                                                                                                                                                                                                                                                                                                                                                                                                                                                                                                                                                                                                                                                                                                                                                                                                                                                                                                                                                                                                                                                                                                                                      | Alcoholic Beverage Excise Tax                                                                                                                                                                                                                                                                                                                                                                                                                                                                                                                                                                                                                                               | \$1,027,168                                                                                                                                                                                                                                                                                                                                        | \$1,069,129                                                                                                                                                                                                                                                                                                                                                                                                                                                                                                                                                                                                                                                                | \$825,000                                                                                                                                                                                                                                                                                                                                                                                                                                                                                                                                                                                                                                                                                                                                                                                                                                                                                                                                                                                                                                                                                                                                                                                                                                                                                                                                                                                                                                                                                                                                                                                                                                                                                                                                                                                                                                                                                                                                                                                                                                                                                                                                                                                                                                                                                                                                                                                                                                                                                                                                                                                                                                                                                                                                                                                                                                                                                                                                                                                                                                                                                                                                                                                   | \$1,070,071                                                                                                                                                                                                                                                                                                                                                                                                                                                                                                                                                                                                                                                                                                                                                                                                                                                                                                                                                                                                                                                                                                                                                                                                                                                                                                                                                                                                                                                                                                                                                                                                                                                                                                                                                                                                                                                                                                                                                                                                                                                                                                                                                                                                                                                                                                                                                                                                                                                                                                                                                                                                                                                                                                                                                                                                                                                                                                                                                                                                                                                                                                                                                                                 | \$1,125,000                                                                                                                                                                                                                                       |
| (311730)                                                                                                                                                                                                                                                                                                                                                                                                                                                                                                                                                                                                                                                                                                                                                                                                                                                                                                                                                                                                                                                                                                                                                                                                                                                                                                                                                                                                                                                                                                                                                                                                                                                                                                                                                                                                                                                                                                                      | Gas Franchise Taxes                                                                                                                                                                                                                                                                                                                                                                                                                                                                                                                                                                                                                                                         | \$751,947                                                                                                                                                                                                                                                                                                                                          | \$768,176                                                                                                                                                                                                                                                                                                                                                                                                                                                                                                                                                                                                                                                                  | \$750,000                                                                                                                                                                                                                                                                                                                                                                                                                                                                                                                                                                                                                                                                                                                                                                                                                                                                                                                                                                                                                                                                                                                                                                                                                                                                                                                                                                                                                                                                                                                                                                                                                                                                                                                                                                                                                                                                                                                                                                                                                                                                                                                                                                                                                                                                                                                                                                                                                                                                                                                                                                                                                                                                                                                                                                                                                                                                                                                                                                                                                                                                                                                                                                                   | \$761,531                                                                                                                                                                                                                                                                                                                                                                                                                                                                                                                                                                                                                                                                                                                                                                                                                                                                                                                                                                                                                                                                                                                                                                                                                                                                                                                                                                                                                                                                                                                                                                                                                                                                                                                                                                                                                                                                                                                                                                                                                                                                                                                                                                                                                                                                                                                                                                                                                                                                                                                                                                                                                                                                                                                                                                                                                                                                                                                                                                                                                                                                                                                                                                                   | \$815,000                                                                                                                                                                                                                                         |
| (314300)                                                                                                                                                                                                                                                                                                                                                                                                                                                                                                                                                                                                                                                                                                                                                                                                                                                                                                                                                                                                                                                                                                                                                                                                                                                                                                                                                                                                                                                                                                                                                                                                                                                                                                                                                                                                                                                                                                                      | Local Option Mixed Drink Excise Tax                                                                                                                                                                                                                                                                                                                                                                                                                                                                                                                                                                                                                                         | \$439,170                                                                                                                                                                                                                                                                                                                                          | \$413,834                                                                                                                                                                                                                                                                                                                                                                                                                                                                                                                                                                                                                                                                  | \$300,000                                                                                                                                                                                                                                                                                                                                                                                                                                                                                                                                                                                                                                                                                                                                                                                                                                                                                                                                                                                                                                                                                                                                                                                                                                                                                                                                                                                                                                                                                                                                                                                                                                                                                                                                                                                                                                                                                                                                                                                                                                                                                                                                                                                                                                                                                                                                                                                                                                                                                                                                                                                                                                                                                                                                                                                                                                                                                                                                                                                                                                                                                                                                                                                   | \$428,573                                                                                                                                                                                                                                                                                                                                                                                                                                                                                                                                                                                                                                                                                                                                                                                                                                                                                                                                                                                                                                                                                                                                                                                                                                                                                                                                                                                                                                                                                                                                                                                                                                                                                                                                                                                                                                                                                                                                                                                                                                                                                                                                                                                                                                                                                                                                                                                                                                                                                                                                                                                                                                                                                                                                                                                                                                                                                                                                                                                                                                                                                                                                                                                   | \$425,000                                                                                                                                                                                                                                         |
| (316300)                                                                                                                                                                                                                                                                                                                                                                                                                                                                                                                                                                                                                                                                                                                                                                                                                                                                                                                                                                                                                                                                                                                                                                                                                                                                                                                                                                                                                                                                                                                                                                                                                                                                                                                                                                                                                                                                                                                      | Financial Institution Tax                                                                                                                                                                                                                                                                                                                                                                                                                                                                                                                                                                                                                                                   | \$221,644                                                                                                                                                                                                                                                                                                                                          | \$253,240                                                                                                                                                                                                                                                                                                                                                                                                                                                                                                                                                                                                                                                                  | \$200,000                                                                                                                                                                                                                                                                                                                                                                                                                                                                                                                                                                                                                                                                                                                                                                                                                                                                                                                                                                                                                                                                                                                                                                                                                                                                                                                                                                                                                                                                                                                                                                                                                                                                                                                                                                                                                                                                                                                                                                                                                                                                                                                                                                                                                                                                                                                                                                                                                                                                                                                                                                                                                                                                                                                                                                                                                                                                                                                                                                                                                                                                                                                                                                                   | \$200,000                                                                                                                                                                                                                                                                                                                                                                                                                                                                                                                                                                                                                                                                                                                                                                                                                                                                                                                                                                                                                                                                                                                                                                                                                                                                                                                                                                                                                                                                                                                                                                                                                                                                                                                                                                                                                                                                                                                                                                                                                                                                                                                                                                                                                                                                                                                                                                                                                                                                                                                                                                                                                                                                                                                                                                                                                                                                                                                                                                                                                                                                                                                                                                                   | \$250,000                                                                                                                                                                                                                                         |
| (311760)                                                                                                                                                                                                                                                                                                                                                                                                                                                                                                                                                                                                                                                                                                                                                                                                                                                                                                                                                                                                                                                                                                                                                                                                                                                                                                                                                                                                                                                                                                                                                                                                                                                                                                                                                                                                                                                                                                                      | Telephone Franchise Taxes                                                                                                                                                                                                                                                                                                                                                                                                                                                                                                                                                                                                                                                   | \$143,134                                                                                                                                                                                                                                                                                                                                          | \$153,238                                                                                                                                                                                                                                                                                                                                                                                                                                                                                                                                                                                                                                                                  | \$150,000                                                                                                                                                                                                                                                                                                                                                                                                                                                                                                                                                                                                                                                                                                                                                                                                                                                                                                                                                                                                                                                                                                                                                                                                                                                                                                                                                                                                                                                                                                                                                                                                                                                                                                                                                                                                                                                                                                                                                                                                                                                                                                                                                                                                                                                                                                                                                                                                                                                                                                                                                                                                                                                                                                                                                                                                                                                                                                                                                                                                                                                                                                                                                                                   | \$150,000                                                                                                                                                                                                                                                                                                                                                                                                                                                                                                                                                                                                                                                                                                                                                                                                                                                                                                                                                                                                                                                                                                                                                                                                                                                                                                                                                                                                                                                                                                                                                                                                                                                                                                                                                                                                                                                                                                                                                                                                                                                                                                                                                                                                                                                                                                                                                                                                                                                                                                                                                                                                                                                                                                                                                                                                                                                                                                                                                                                                                                                                                                                                                                                   | \$150,000                                                                                                                                                                                                                                         |
|                                                                                                                                                                                                                                                                                                                                                                                                                                                                                                                                                                                                                                                                                                                                                                                                                                                                                                                                                                                                                                                                                                                                                                                                                                                                                                                                                                                                                                                                                                                                                                                                                                                                                                                                                                                                                                                                                                                               | Insurance Occupation Tax                                                                                                                                                                                                                                                                                                                                                                                                                                                                                                                                                                                                                                                    | \$63,150                                                                                                                                                                                                                                                                                                                                           | \$71,550                                                                                                                                                                                                                                                                                                                                                                                                                                                                                                                                                                                                                                                                   | \$100,000                                                                                                                                                                                                                                                                                                                                                                                                                                                                                                                                                                                                                                                                                                                                                                                                                                                                                                                                                                                                                                                                                                                                                                                                                                                                                                                                                                                                                                                                                                                                                                                                                                                                                                                                                                                                                                                                                                                                                                                                                                                                                                                                                                                                                                                                                                                                                                                                                                                                                                                                                                                                                                                                                                                                                                                                                                                                                                                                                                                                                                                                                                                                                                                   | \$70,000                                                                                                                                                                                                                                                                                                                                                                                                                                                                                                                                                                                                                                                                                                                                                                                                                                                                                                                                                                                                                                                                                                                                                                                                                                                                                                                                                                                                                                                                                                                                                                                                                                                                                                                                                                                                                                                                                                                                                                                                                                                                                                                                                                                                                                                                                                                                                                                                                                                                                                                                                                                                                                                                                                                                                                                                                                                                                                                                                                                                                                                                                                                                                                                    | \$100,000                                                                                                                                                                                                                                         |
|                                                                                                                                                                                                                                                                                                                                                                                                                                                                                                                                                                                                                                                                                                                                                                                                                                                                                                                                                                                                                                                                                                                                                                                                                                                                                                                                                                                                                                                                                                                                                                                                                                                                                                                                                                                                                                                                                                                               | Business & Occupation Tax                                                                                                                                                                                                                                                                                                                                                                                                                                                                                                                                                                                                                                                   | \$31,384                                                                                                                                                                                                                                                                                                                                           | \$0                                                                                                                                                                                                                                                                                                                                                                                                                                                                                                                                                                                                                                                                        | \$0                                                                                                                                                                                                                                                                                                                                                                                                                                                                                                                                                                                                                                                                                                                                                                                                                                                                                                                                                                                                                                                                                                                                                                                                                                                                                                                                                                                                                                                                                                                                                                                                                                                                                                                                                                                                                                                                                                                                                                                                                                                                                                                                                                                                                                                                                                                                                                                                                                                                                                                                                                                                                                                                                                                                                                                                                                                                                                                                                                                                                                                                                                                                                                                         | \$752                                                                                                                                                                                                                                                                                                                                                                                                                                                                                                                                                                                                                                                                                                                                                                                                                                                                                                                                                                                                                                                                                                                                                                                                                                                                                                                                                                                                                                                                                                                                                                                                                                                                                                                                                                                                                                                                                                                                                                                                                                                                                                                                                                                                                                                                                                                                                                                                                                                                                                                                                                                                                                                                                                                                                                                                                                                                                                                                                                                                                                                                                                                                                                                       | \$0                                                                                                                                                                                                                                               |
|                                                                                                                                                                                                                                                                                                                                                                                                                                                                                                                                                                                                                                                                                                                                                                                                                                                                                                                                                                                                                                                                                                                                                                                                                                                                                                                                                                                                                                                                                                                                                                                                                                                                                                                                                                                                                                                                                                                               | Taxes Total                                                                                                                                                                                                                                                                                                                                                                                                                                                                                                                                                                                                                                                                 | \$16,120,749                                                                                                                                                                                                                                                                                                                                       | \$16,158,703                                                                                                                                                                                                                                                                                                                                                                                                                                                                                                                                                                                                                                                               | \$14,900,000                                                                                                                                                                                                                                                                                                                                                                                                                                                                                                                                                                                                                                                                                                                                                                                                                                                                                                                                                                                                                                                                                                                                                                                                                                                                                                                                                                                                                                                                                                                                                                                                                                                                                                                                                                                                                                                                                                                                                                                                                                                                                                                                                                                                                                                                                                                                                                                                                                                                                                                                                                                                                                                                                                                                                                                                                                                                                                                                                                                                                                                                                                                                                                                | \$15,850,000                                                                                                                                                                                                                                                                                                                                                                                                                                                                                                                                                                                                                                                                                                                                                                                                                                                                                                                                                                                                                                                                                                                                                                                                                                                                                                                                                                                                                                                                                                                                                                                                                                                                                                                                                                                                                                                                                                                                                                                                                                                                                                                                                                                                                                                                                                                                                                                                                                                                                                                                                                                                                                                                                                                                                                                                                                                                                                                                                                                                                                                                                                                                                                                | \$16,315,000                                                                                                                                                                                                                                      |
|                                                                                                                                                                                                                                                                                                                                                                                                                                                                                                                                                                                                                                                                                                                                                                                                                                                                                                                                                                                                                                                                                                                                                                                                                                                                                                                                                                                                                                                                                                                                                                                                                                                                                                                                                                                                                                                                                                                               | or Service                                                                                                                                                                                                                                                                                                                                                                                                                                                                                                                                                                                                                                                                  | C1 020 121                                                                                                                                                                                                                                                                                                                                         | Č1 020 220                                                                                                                                                                                                                                                                                                                                                                                                                                                                                                                                                                                                                                                                 | Č1 120 206                                                                                                                                                                                                                                                                                                                                                                                                                                                                                                                                                                                                                                                                                                                                                                                                                                                                                                                                                                                                                                                                                                                                                                                                                                                                                                                                                                                                                                                                                                                                                                                                                                                                                                                                                                                                                                                                                                                                                                                                                                                                                                                                                                                                                                                                                                                                                                                                                                                                                                                                                                                                                                                                                                                                                                                                                                                                                                                                                                                                                                                                                                                                                                                  | Ć1 100 00 <i>6</i>                                                                                                                                                                                                                                                                                                                                                                                                                                                                                                                                                                                                                                                                                                                                                                                                                                                                                                                                                                                                                                                                                                                                                                                                                                                                                                                                                                                                                                                                                                                                                                                                                                                                                                                                                                                                                                                                                                                                                                                                                                                                                                                                                                                                                                                                                                                                                                                                                                                                                                                                                                                                                                                                                                                                                                                                                                                                                                                                                                                                                                                                                                                                                                          | C002 040                                                                                                                                                                                                                                          |
|                                                                                                                                                                                                                                                                                                                                                                                                                                                                                                                                                                                                                                                                                                                                                                                                                                                                                                                                                                                                                                                                                                                                                                                                                                                                                                                                                                                                                                                                                                                                                                                                                                                                                                                                                                                                                                                                                                                               | Indirect Cost Solid Waste                                                                                                                                                                                                                                                                                                                                                                                                                                                                                                                                                                                                                                                   | \$1,038,121<br>\$583,514                                                                                                                                                                                                                                                                                                                           | \$1,030,228                                                                                                                                                                                                                                                                                                                                                                                                                                                                                                                                                                                                                                                                | \$1,128,386<br>\$633,295                                                                                                                                                                                                                                                                                                                                                                                                                                                                                                                                                                                                                                                                                                                                                                                                                                                                                                                                                                                                                                                                                                                                                                                                                                                                                                                                                                                                                                                                                                                                                                                                                                                                                                                                                                                                                                                                                                                                                                                                                                                                                                                                                                                                                                                                                                                                                                                                                                                                                                                                                                                                                                                                                                                                                                                                                                                                                                                                                                                                                                                                                                                                                                    | \$1,128,386<br>\$633,295                                                                                                                                                                                                                                                                                                                                                                                                                                                                                                                                                                                                                                                                                                                                                                                                                                                                                                                                                                                                                                                                                                                                                                                                                                                                                                                                                                                                                                                                                                                                                                                                                                                                                                                                                                                                                                                                                                                                                                                                                                                                                                                                                                                                                                                                                                                                                                                                                                                                                                                                                                                                                                                                                                                                                                                                                                                                                                                                                                                                                                                                                                                                                                    | \$992,848                                                                                                                                                                                                                                         |
| 1.341.7000                                                                                                                                                                                                                                                                                                                                                                                                                                                                                                                                                                                                                                                                                                                                                                                                                                                                                                                                                                                                                                                                                                                                                                                                                                                                                                                                                                                                                                                                                                                                                                                                                                                                                                                                                                                                                                                                                                                    |                                                                                                                                                                                                                                                                                                                                                                                                                                                                                                                                                                                                                                                                             |                                                                                                                                                                                                                                                                                                                                                    |                                                                                                                                                                                                                                                                                                                                                                                                                                                                                                                                                                                                                                                                            |                                                                                                                                                                                                                                                                                                                                                                                                                                                                                                                                                                                                                                                                                                                                                                                                                                                                                                                                                                                                                                                                                                                                                                                                                                                                                                                                                                                                                                                                                                                                                                                                                                                                                                                                                                                                                                                                                                                                                                                                                                                                                                                                                                                                                                                                                                                                                                                                                                                                                                                                                                                                                                                                                                                                                                                                                                                                                                                                                                                                                                                                                                                                                                                             |                                                                                                                                                                                                                                                                                                                                                                                                                                                                                                                                                                                                                                                                                                                                                                                                                                                                                                                                                                                                                                                                                                                                                                                                                                                                                                                                                                                                                                                                                                                                                                                                                                                                                                                                                                                                                                                                                                                                                                                                                                                                                                                                                                                                                                                                                                                                                                                                                                                                                                                                                                                                                                                                                                                                                                                                                                                                                                                                                                                                                                                                                                                                                                                             |                                                                                                                                                                                                                                                   |
|                                                                                                                                                                                                                                                                                                                                                                                                                                                                                                                                                                                                                                                                                                                                                                                                                                                                                                                                                                                                                                                                                                                                                                                                                                                                                                                                                                                                                                                                                                                                                                                                                                                                                                                                                                                                                                                                                                                               | Indirect Cost Stormwater                                                                                                                                                                                                                                                                                                                                                                                                                                                                                                                                                                                                                                                    |                                                                                                                                                                                                                                                                                                                                                    | \$575,204                                                                                                                                                                                                                                                                                                                                                                                                                                                                                                                                                                                                                                                                  |                                                                                                                                                                                                                                                                                                                                                                                                                                                                                                                                                                                                                                                                                                                                                                                                                                                                                                                                                                                                                                                                                                                                                                                                                                                                                                                                                                                                                                                                                                                                                                                                                                                                                                                                                                                                                                                                                                                                                                                                                                                                                                                                                                                                                                                                                                                                                                                                                                                                                                                                                                                                                                                                                                                                                                                                                                                                                                                                                                                                                                                                                                                                                                                             |                                                                                                                                                                                                                                                                                                                                                                                                                                                                                                                                                                                                                                                                                                                                                                                                                                                                                                                                                                                                                                                                                                                                                                                                                                                                                                                                                                                                                                                                                                                                                                                                                                                                                                                                                                                                                                                                                                                                                                                                                                                                                                                                                                                                                                                                                                                                                                                                                                                                                                                                                                                                                                                                                                                                                                                                                                                                                                                                                                                                                                                                                                                                                                                             | \$668,625                                                                                                                                                                                                                                         |
| (341703)                                                                                                                                                                                                                                                                                                                                                                                                                                                                                                                                                                                                                                                                                                                                                                                                                                                                                                                                                                                                                                                                                                                                                                                                                                                                                                                                                                                                                                                                                                                                                                                                                                                                                                                                                                                                                                                                                                                      | Indirect Cost Water Fund                                                                                                                                                                                                                                                                                                                                                                                                                                                                                                                                                                                                                                                    | \$336,533                                                                                                                                                                                                                                                                                                                                          | \$364,301                                                                                                                                                                                                                                                                                                                                                                                                                                                                                                                                                                                                                                                                  | \$426,107                                                                                                                                                                                                                                                                                                                                                                                                                                                                                                                                                                                                                                                                                                                                                                                                                                                                                                                                                                                                                                                                                                                                                                                                                                                                                                                                                                                                                                                                                                                                                                                                                                                                                                                                                                                                                                                                                                                                                                                                                                                                                                                                                                                                                                                                                                                                                                                                                                                                                                                                                                                                                                                                                                                                                                                                                                                                                                                                                                                                                                                                                                                                                                                   | \$426,107                                                                                                                                                                                                                                                                                                                                                                                                                                                                                                                                                                                                                                                                                                                                                                                                                                                                                                                                                                                                                                                                                                                                                                                                                                                                                                                                                                                                                                                                                                                                                                                                                                                                                                                                                                                                                                                                                                                                                                                                                                                                                                                                                                                                                                                                                                                                                                                                                                                                                                                                                                                                                                                                                                                                                                                                                                                                                                                                                                                                                                                                                                                                                                                   | \$393,676                                                                                                                                                                                                                                         |
| (341703)<br>(345610)                                                                                                                                                                                                                                                                                                                                                                                                                                                                                                                                                                                                                                                                                                                                                                                                                                                                                                                                                                                                                                                                                                                                                                                                                                                                                                                                                                                                                                                                                                                                                                                                                                                                                                                                                                                                                                                                                                          | Indirect Cost Water Fund<br>Telecommunication Charges                                                                                                                                                                                                                                                                                                                                                                                                                                                                                                                                                                                                                       | \$336,533<br>\$381,170                                                                                                                                                                                                                                                                                                                             | \$364,301<br>\$349,539                                                                                                                                                                                                                                                                                                                                                                                                                                                                                                                                                                                                                                                     | \$426,107<br>\$375,000                                                                                                                                                                                                                                                                                                                                                                                                                                                                                                                                                                                                                                                                                                                                                                                                                                                                                                                                                                                                                                                                                                                                                                                                                                                                                                                                                                                                                                                                                                                                                                                                                                                                                                                                                                                                                                                                                                                                                                                                                                                                                                                                                                                                                                                                                                                                                                                                                                                                                                                                                                                                                                                                                                                                                                                                                                                                                                                                                                                                                                                                                                                                                                      | \$426,107<br>\$375,000                                                                                                                                                                                                                                                                                                                                                                                                                                                                                                                                                                                                                                                                                                                                                                                                                                                                                                                                                                                                                                                                                                                                                                                                                                                                                                                                                                                                                                                                                                                                                                                                                                                                                                                                                                                                                                                                                                                                                                                                                                                                                                                                                                                                                                                                                                                                                                                                                                                                                                                                                                                                                                                                                                                                                                                                                                                                                                                                                                                                                                                                                                                                                                      | \$393,676<br>\$350,000                                                                                                                                                                                                                            |
| (341703)<br>(345610)<br>(341705)                                                                                                                                                                                                                                                                                                                                                                                                                                                                                                                                                                                                                                                                                                                                                                                                                                                                                                                                                                                                                                                                                                                                                                                                                                                                                                                                                                                                                                                                                                                                                                                                                                                                                                                                                                                                                                                                                              | Indirect Cost Water Fund<br>Telecommunication Charges<br>Indirect Cost Rec Participation Fund                                                                                                                                                                                                                                                                                                                                                                                                                                                                                                                                                                               | \$336,533<br>\$381,170<br>\$0                                                                                                                                                                                                                                                                                                                      | \$364,301<br>\$349,539<br>\$0                                                                                                                                                                                                                                                                                                                                                                                                                                                                                                                                                                                                                                              | \$426,107<br>\$375,000<br>\$434,872                                                                                                                                                                                                                                                                                                                                                                                                                                                                                                                                                                                                                                                                                                                                                                                                                                                                                                                                                                                                                                                                                                                                                                                                                                                                                                                                                                                                                                                                                                                                                                                                                                                                                                                                                                                                                                                                                                                                                                                                                                                                                                                                                                                                                                                                                                                                                                                                                                                                                                                                                                                                                                                                                                                                                                                                                                                                                                                                                                                                                                                                                                                                                         | \$426,107<br>\$375,000<br>\$434,872                                                                                                                                                                                                                                                                                                                                                                                                                                                                                                                                                                                                                                                                                                                                                                                                                                                                                                                                                                                                                                                                                                                                                                                                                                                                                                                                                                                                                                                                                                                                                                                                                                                                                                                                                                                                                                                                                                                                                                                                                                                                                                                                                                                                                                                                                                                                                                                                                                                                                                                                                                                                                                                                                                                                                                                                                                                                                                                                                                                                                                                                                                                                                         | \$393,676<br>\$350,000<br>\$441,384                                                                                                                                                                                                               |
| (341703)<br>(345610)<br>(341705)<br>(341702)                                                                                                                                                                                                                                                                                                                                                                                                                                                                                                                                                                                                                                                                                                                                                                                                                                                                                                                                                                                                                                                                                                                                                                                                                                                                                                                                                                                                                                                                                                                                                                                                                                                                                                                                                                                                                                                                                  | Indirect Cost Water Fund<br>Telecommunication Charges<br>Indirect Cost Rec Participation Fund<br>Indirect Cost E911                                                                                                                                                                                                                                                                                                                                                                                                                                                                                                                                                         | \$336,533<br>\$381,170<br>\$0<br>\$244,697                                                                                                                                                                                                                                                                                                         | \$364,301<br>\$349,539<br>\$0<br>\$271,119                                                                                                                                                                                                                                                                                                                                                                                                                                                                                                                                                                                                                                 | \$426,107<br>\$375,000<br>\$434,872<br>\$260,757                                                                                                                                                                                                                                                                                                                                                                                                                                                                                                                                                                                                                                                                                                                                                                                                                                                                                                                                                                                                                                                                                                                                                                                                                                                                                                                                                                                                                                                                                                                                                                                                                                                                                                                                                                                                                                                                                                                                                                                                                                                                                                                                                                                                                                                                                                                                                                                                                                                                                                                                                                                                                                                                                                                                                                                                                                                                                                                                                                                                                                                                                                                                            | \$426,107<br>\$375,000<br>\$434,872<br>\$260,757                                                                                                                                                                                                                                                                                                                                                                                                                                                                                                                                                                                                                                                                                                                                                                                                                                                                                                                                                                                                                                                                                                                                                                                                                                                                                                                                                                                                                                                                                                                                                                                                                                                                                                                                                                                                                                                                                                                                                                                                                                                                                                                                                                                                                                                                                                                                                                                                                                                                                                                                                                                                                                                                                                                                                                                                                                                                                                                                                                                                                                                                                                                                            | \$393,676<br>\$350,000<br>\$441,384<br>\$249,194                                                                                                                                                                                                  |
| (341703)<br>(345610)<br>(341705)<br>(341702)<br>(341707)                                                                                                                                                                                                                                                                                                                                                                                                                                                                                                                                                                                                                                                                                                                                                                                                                                                                                                                                                                                                                                                                                                                                                                                                                                                                                                                                                                                                                                                                                                                                                                                                                                                                                                                                                                                                                                                                      | Indirect Cost Water Fund Telecommunication Charges Indirect Cost Rec Participation Fund Indirect Cost E911 Indirect Cost Garage                                                                                                                                                                                                                                                                                                                                                                                                                                                                                                                                             | \$336,533<br>\$381,170<br>\$0<br>\$244,697<br>\$69,474                                                                                                                                                                                                                                                                                             | \$364,301<br>\$349,539<br>\$0<br>\$271,119<br>\$125,378                                                                                                                                                                                                                                                                                                                                                                                                                                                                                                                                                                                                                    | \$426,107<br>\$375,000<br>\$434,872<br>\$260,757<br>\$135,448                                                                                                                                                                                                                                                                                                                                                                                                                                                                                                                                                                                                                                                                                                                                                                                                                                                                                                                                                                                                                                                                                                                                                                                                                                                                                                                                                                                                                                                                                                                                                                                                                                                                                                                                                                                                                                                                                                                                                                                                                                                                                                                                                                                                                                                                                                                                                                                                                                                                                                                                                                                                                                                                                                                                                                                                                                                                                                                                                                                                                                                                                                                               | \$426,107<br>\$375,000<br>\$434,872<br>\$260,757<br>\$135,448                                                                                                                                                                                                                                                                                                                                                                                                                                                                                                                                                                                                                                                                                                                                                                                                                                                                                                                                                                                                                                                                                                                                                                                                                                                                                                                                                                                                                                                                                                                                                                                                                                                                                                                                                                                                                                                                                                                                                                                                                                                                                                                                                                                                                                                                                                                                                                                                                                                                                                                                                                                                                                                                                                                                                                                                                                                                                                                                                                                                                                                                                                                               | \$393,676<br>\$350,000<br>\$441,384<br>\$249,194<br>\$173,646                                                                                                                                                                                     |
| (341703)<br>(345610)<br>(341705)<br>(341702)<br>(341707)<br>(341905)                                                                                                                                                                                                                                                                                                                                                                                                                                                                                                                                                                                                                                                                                                                                                                                                                                                                                                                                                                                                                                                                                                                                                                                                                                                                                                                                                                                                                                                                                                                                                                                                                                                                                                                                                                                                                                                          | Indirect Cost Water Fund Telecommunication Charges Indirect Cost Rec Participation Fund Indirect Cost E911 Indirect Cost Garage Other/Misc. Fees                                                                                                                                                                                                                                                                                                                                                                                                                                                                                                                            | \$336,533<br>\$381,170<br>\$0<br>\$244,697<br>\$69,474<br>\$111,046                                                                                                                                                                                                                                                                                | \$364,301<br>\$349,539<br>\$0<br>\$271,119<br>\$125,378<br>\$131,439                                                                                                                                                                                                                                                                                                                                                                                                                                                                                                                                                                                                       | \$426,107<br>\$375,000<br>\$434,872<br>\$260,757<br>\$135,448<br>\$50,000                                                                                                                                                                                                                                                                                                                                                                                                                                                                                                                                                                                                                                                                                                                                                                                                                                                                                                                                                                                                                                                                                                                                                                                                                                                                                                                                                                                                                                                                                                                                                                                                                                                                                                                                                                                                                                                                                                                                                                                                                                                                                                                                                                                                                                                                                                                                                                                                                                                                                                                                                                                                                                                                                                                                                                                                                                                                                                                                                                                                                                                                                                                   | \$426,107<br>\$375,000<br>\$434,872<br>\$260,757<br>\$135,448<br>\$50,000                                                                                                                                                                                                                                                                                                                                                                                                                                                                                                                                                                                                                                                                                                                                                                                                                                                                                                                                                                                                                                                                                                                                                                                                                                                                                                                                                                                                                                                                                                                                                                                                                                                                                                                                                                                                                                                                                                                                                                                                                                                                                                                                                                                                                                                                                                                                                                                                                                                                                                                                                                                                                                                                                                                                                                                                                                                                                                                                                                                                                                                                                                                   | \$393,676<br>\$350,000<br>\$441,384<br>\$249,194<br>\$173,646<br>\$75,000                                                                                                                                                                         |
| (341703)<br>(345610)<br>(341705)<br>(341702)<br>(341707)<br>(341905)<br>(347201)                                                                                                                                                                                                                                                                                                                                                                                                                                                                                                                                                                                                                                                                                                                                                                                                                                                                                                                                                                                                                                                                                                                                                                                                                                                                                                                                                                                                                                                                                                                                                                                                                                                                                                                                                                                                                                              | Indirect Cost Water Fund Telecommunication Charges Indirect Cost Rec Participation Fund Indirect Cost E911 Indirect Cost Garage Other/Misc. Fees Auditorium Rental Fees                                                                                                                                                                                                                                                                                                                                                                                                                                                                                                     | \$336,533<br>\$381,170<br>\$0<br>\$244,697<br>\$69,474<br>\$111,046<br>\$130,769                                                                                                                                                                                                                                                                   | \$364,301<br>\$349,539<br>\$0<br>\$271,119<br>\$125,378<br>\$131,439<br>\$78,197                                                                                                                                                                                                                                                                                                                                                                                                                                                                                                                                                                                           | \$426,107<br>\$375,000<br>\$434,872<br>\$260,757<br>\$135,448<br>\$50,000<br>\$50,000                                                                                                                                                                                                                                                                                                                                                                                                                                                                                                                                                                                                                                                                                                                                                                                                                                                                                                                                                                                                                                                                                                                                                                                                                                                                                                                                                                                                                                                                                                                                                                                                                                                                                                                                                                                                                                                                                                                                                                                                                                                                                                                                                                                                                                                                                                                                                                                                                                                                                                                                                                                                                                                                                                                                                                                                                                                                                                                                                                                                                                                                                                       | \$426,107<br>\$375,000<br>\$434,872<br>\$260,757<br>\$135,448<br>\$50,000<br>\$50,000                                                                                                                                                                                                                                                                                                                                                                                                                                                                                                                                                                                                                                                                                                                                                                                                                                                                                                                                                                                                                                                                                                                                                                                                                                                                                                                                                                                                                                                                                                                                                                                                                                                                                                                                                                                                                                                                                                                                                                                                                                                                                                                                                                                                                                                                                                                                                                                                                                                                                                                                                                                                                                                                                                                                                                                                                                                                                                                                                                                                                                                                                                       | \$393,676<br>\$350,000<br>\$441,384<br>\$249,194<br>\$173,646<br>\$75,000<br>\$50,000                                                                                                                                                             |
| (341703)<br>(345610)<br>(341705)<br>(341702)<br>(341707)<br>(341905)<br>(347201)<br>(342920)                                                                                                                                                                                                                                                                                                                                                                                                                                                                                                                                                                                                                                                                                                                                                                                                                                                                                                                                                                                                                                                                                                                                                                                                                                                                                                                                                                                                                                                                                                                                                                                                                                                                                                                                                                                                                                  | Indirect Cost Water Fund Telecommunication Charges Indirect Cost Rec Participation Fund Indirect Cost E911 Indirect Cost Garage Other/Misc. Fees Auditorium Rental Fees Mountain Park                                                                                                                                                                                                                                                                                                                                                                                                                                                                                       | \$336,533<br>\$381,170<br>\$0<br>\$244,697<br>\$69,474<br>\$111,046<br>\$130,769<br>\$33,855                                                                                                                                                                                                                                                       | \$364,301<br>\$349,539<br>\$0<br>\$271,119<br>\$125,378<br>\$131,439<br>\$78,197<br>\$33,855                                                                                                                                                                                                                                                                                                                                                                                                                                                                                                                                                                               | \$426,107<br>\$375,000<br>\$434,872<br>\$260,757<br>\$135,448<br>\$50,000<br>\$50,000<br>\$33,855                                                                                                                                                                                                                                                                                                                                                                                                                                                                                                                                                                                                                                                                                                                                                                                                                                                                                                                                                                                                                                                                                                                                                                                                                                                                                                                                                                                                                                                                                                                                                                                                                                                                                                                                                                                                                                                                                                                                                                                                                                                                                                                                                                                                                                                                                                                                                                                                                                                                                                                                                                                                                                                                                                                                                                                                                                                                                                                                                                                                                                                                                           | \$426,107<br>\$375,000<br>\$434,872<br>\$260,757<br>\$135,448<br>\$50,000<br>\$50,000<br>\$33,855                                                                                                                                                                                                                                                                                                                                                                                                                                                                                                                                                                                                                                                                                                                                                                                                                                                                                                                                                                                                                                                                                                                                                                                                                                                                                                                                                                                                                                                                                                                                                                                                                                                                                                                                                                                                                                                                                                                                                                                                                                                                                                                                                                                                                                                                                                                                                                                                                                                                                                                                                                                                                                                                                                                                                                                                                                                                                                                                                                                                                                                                                           | \$393,676<br>\$350,000<br>\$441,384<br>\$249,194<br>\$173,646<br>\$75,000<br>\$50,000<br>\$0                                                                                                                                                      |
| (341703)<br>(345610)<br>(341705)<br>(341707)<br>(341905)<br>(347201)<br>(342920)<br>(341426)                                                                                                                                                                                                                                                                                                                                                                                                                                                                                                                                                                                                                                                                                                                                                                                                                                                                                                                                                                                                                                                                                                                                                                                                                                                                                                                                                                                                                                                                                                                                                                                                                                                                                                                                                                                                                                  | Indirect Cost Water Fund Telecommunication Charges Indirect Cost Rec Participation Fund Indirect Cost E911 Indirect Cost Garage Other/Misc. Fees Auditorium Rental Fees Mountain Park 3% Admin Impact Fees                                                                                                                                                                                                                                                                                                                                                                                                                                                                  | \$336,533<br>\$381,170<br>\$0<br>\$244,697<br>\$69,474<br>\$111,046<br>\$130,769                                                                                                                                                                                                                                                                   | \$364,301<br>\$349,539<br>\$0<br>\$271,119<br>\$125,378<br>\$131,439<br>\$78,197                                                                                                                                                                                                                                                                                                                                                                                                                                                                                                                                                                                           | \$426,107<br>\$375,000<br>\$434,872<br>\$260,757<br>\$135,448<br>\$50,000<br>\$50,000                                                                                                                                                                                                                                                                                                                                                                                                                                                                                                                                                                                                                                                                                                                                                                                                                                                                                                                                                                                                                                                                                                                                                                                                                                                                                                                                                                                                                                                                                                                                                                                                                                                                                                                                                                                                                                                                                                                                                                                                                                                                                                                                                                                                                                                                                                                                                                                                                                                                                                                                                                                                                                                                                                                                                                                                                                                                                                                                                                                                                                                                                                       | \$426,107<br>\$375,000<br>\$434,872<br>\$260,757<br>\$135,448<br>\$50,000<br>\$50,000                                                                                                                                                                                                                                                                                                                                                                                                                                                                                                                                                                                                                                                                                                                                                                                                                                                                                                                                                                                                                                                                                                                                                                                                                                                                                                                                                                                                                                                                                                                                                                                                                                                                                                                                                                                                                                                                                                                                                                                                                                                                                                                                                                                                                                                                                                                                                                                                                                                                                                                                                                                                                                                                                                                                                                                                                                                                                                                                                                                                                                                                                                       | \$393,676<br>\$350,000<br>\$441,384<br>\$249,194<br>\$173,646<br>\$75,000<br>\$50,000<br>\$0<br>\$30,000                                                                                                                                          |
| (341703)<br>(345610)<br>(341705)<br>(341702)<br>(341707)<br>(341905)<br>(347201)<br>(342920)<br>(341426)<br>(343210)                                                                                                                                                                                                                                                                                                                                                                                                                                                                                                                                                                                                                                                                                                                                                                                                                                                                                                                                                                                                                                                                                                                                                                                                                                                                                                                                                                                                                                                                                                                                                                                                                                                                                                                                                                                                          | Indirect Cost Water Fund Telecommunication Charges Indirect Cost Rec Participation Fund Indirect Cost E911 Indirect Cost Garage Other/Misc. Fees Auditorium Rental Fees Mountain Park 3% Admin Impact Fees Lake Charles - Spec Assess                                                                                                                                                                                                                                                                                                                                                                                                                                       | \$336,533<br>\$381,170<br>\$0<br>\$244,697<br>\$69,474<br>\$111,046<br>\$130,769<br>\$33,855<br>\$13,423                                                                                                                                                                                                                                           | \$364,301<br>\$349,539<br>\$0<br>\$271,119<br>\$125,378<br>\$131,439<br>\$78,197<br>\$33,855<br>\$29,083                                                                                                                                                                                                                                                                                                                                                                                                                                                                                                                                                                   | \$426,107<br>\$375,000<br>\$434,872<br>\$260,757<br>\$135,448<br>\$50,000<br>\$50,000<br>\$33,855<br>\$30,000                                                                                                                                                                                                                                                                                                                                                                                                                                                                                                                                                                                                                                                                                                                                                                                                                                                                                                                                                                                                                                                                                                                                                                                                                                                                                                                                                                                                                                                                                                                                                                                                                                                                                                                                                                                                                                                                                                                                                                                                                                                                                                                                                                                                                                                                                                                                                                                                                                                                                                                                                                                                                                                                                                                                                                                                                                                                                                                                                                                                                                                                               | \$426,107<br>\$375,000<br>\$434,872<br>\$260,757<br>\$135,448<br>\$50,000<br>\$50,000<br>\$33,855<br>\$30,000                                                                                                                                                                                                                                                                                                                                                                                                                                                                                                                                                                                                                                                                                                                                                                                                                                                                                                                                                                                                                                                                                                                                                                                                                                                                                                                                                                                                                                                                                                                                                                                                                                                                                                                                                                                                                                                                                                                                                                                                                                                                                                                                                                                                                                                                                                                                                                                                                                                                                                                                                                                                                                                                                                                                                                                                                                                                                                                                                                                                                                                                               | \$393,676<br>\$350,000<br>\$441,384<br>\$249,194<br>\$173,646<br>\$75,000<br>\$50,000<br>\$0                                                                                                                                                      |
| (341703)<br>(345610)<br>(341705)<br>(341702)<br>(341707)<br>(341905)<br>(347201)<br>(342920)<br>(341426)<br>(343210)<br>(345410)<br>(342120)                                                                                                                                                                                                                                                                                                                                                                                                                                                                                                                                                                                                                                                                                                                                                                                                                                                                                                                                                                                                                                                                                                                                                                                                                                                                                                                                                                                                                                                                                                                                                                                                                                                                                                                                                                                  | Indirect Cost Water Fund Telecommunication Charges Indirect Cost Rec Participation Fund Indirect Cost E911 Indirect Cost Garage Other/Misc. Fees Auditorium Rental Fees Mountain Park 3% Admin Impact Fees Lake Charles - Spec Assess Parking Charges Accident Reports                                                                                                                                                                                                                                                                                                                                                                                                      | \$336,533<br>\$381,170<br>\$0<br>\$244,697<br>\$69,474<br>\$111,046<br>\$130,769<br>\$33,855<br>\$13,423<br>\$18,000                                                                                                                                                                                                                               | \$364,301<br>\$349,539<br>\$0<br>\$271,119<br>\$125,378<br>\$131,439<br>\$78,197<br>\$33,855<br>\$29,083<br>\$17,000                                                                                                                                                                                                                                                                                                                                                                                                                                                                                                                                                       | \$426,107<br>\$375,000<br>\$434,872<br>\$260,757<br>\$135,448<br>\$50,000<br>\$50,000<br>\$33,855<br>\$30,000<br>\$17,000                                                                                                                                                                                                                                                                                                                                                                                                                                                                                                                                                                                                                                                                                                                                                                                                                                                                                                                                                                                                                                                                                                                                                                                                                                                                                                                                                                                                                                                                                                                                                                                                                                                                                                                                                                                                                                                                                                                                                                                                                                                                                                                                                                                                                                                                                                                                                                                                                                                                                                                                                                                                                                                                                                                                                                                                                                                                                                                                                                                                                                                                   | \$426,107<br>\$375,000<br>\$434,872<br>\$260,757<br>\$135,448<br>\$50,000<br>\$50,000<br>\$33,855<br>\$30,000<br>\$17,000                                                                                                                                                                                                                                                                                                                                                                                                                                                                                                                                                                                                                                                                                                                                                                                                                                                                                                                                                                                                                                                                                                                                                                                                                                                                                                                                                                                                                                                                                                                                                                                                                                                                                                                                                                                                                                                                                                                                                                                                                                                                                                                                                                                                                                                                                                                                                                                                                                                                                                                                                                                                                                                                                                                                                                                                                                                                                                                                                                                                                                                                   | \$393,676<br>\$350,000<br>\$441,384<br>\$249,194<br>\$173,646<br>\$75,000<br>\$50,000<br>\$0<br>\$30,000<br>\$17,000                                                                                                                              |
| (341703)<br>(345610)<br>(341705)<br>(341702)<br>(341707)<br>(341905)<br>(347201)<br>(342920)<br>(341426)<br>(343210)<br>(345410)<br>(342120)                                                                                                                                                                                                                                                                                                                                                                                                                                                                                                                                                                                                                                                                                                                                                                                                                                                                                                                                                                                                                                                                                                                                                                                                                                                                                                                                                                                                                                                                                                                                                                                                                                                                                                                                                                                  | Indirect Cost Water Fund Telecommunication Charges Indirect Cost Rec Participation Fund Indirect Cost E911 Indirect Cost Garage Other/Misc. Fees Auditorium Rental Fees Mountain Park 3% Admin Impact Fees Lake Charles - Spec Assess Parking Charges                                                                                                                                                                                                                                                                                                                                                                                                                       | \$336,533<br>\$381,170<br>\$0<br>\$244,697<br>\$69,474<br>\$111,046<br>\$130,769<br>\$33,855<br>\$13,423<br>\$18,000<br>\$6,679<br>\$11,418<br>\$12,085                                                                                                                                                                                            | \$364,301<br>\$349,539<br>\$0<br>\$271,119<br>\$125,378<br>\$131,439<br>\$78,197<br>\$33,855<br>\$29,083<br>\$17,000<br>\$23,563<br>\$17,998<br>\$11,160                                                                                                                                                                                                                                                                                                                                                                                                                                                                                                                   | \$426,107<br>\$375,000<br>\$434,872<br>\$260,757<br>\$135,448<br>\$50,000<br>\$50,000<br>\$33,855<br>\$30,000<br>\$17,000<br>\$10,000<br>\$10,000                                                                                                                                                                                                                                                                                                                                                                                                                                                                                                                                                                                                                                                                                                                                                                                                                                                                                                                                                                                                                                                                                                                                                                                                                                                                                                                                                                                                                                                                                                                                                                                                                                                                                                                                                                                                                                                                                                                                                                                                                                                                                                                                                                                                                                                                                                                                                                                                                                                                                                                                                                                                                                                                                                                                                                                                                                                                                                                                                                                                                                           | \$426,107<br>\$375,000<br>\$434,872<br>\$260,757<br>\$135,448<br>\$50,000<br>\$50,000<br>\$33,855<br>\$30,000<br>\$17,000<br>\$10,000<br>\$10,000<br>\$10,000                                                                                                                                                                                                                                                                                                                                                                                                                                                                                                                                                                                                                                                                                                                                                                                                                                                                                                                                                                                                                                                                                                                                                                                                                                                                                                                                                                                                                                                                                                                                                                                                                                                                                                                                                                                                                                                                                                                                                                                                                                                                                                                                                                                                                                                                                                                                                                                                                                                                                                                                                                                                                                                                                                                                                                                                                                                                                                                                                                                                                               | \$393,676<br>\$350,000<br>\$441,384<br>\$249,194<br>\$173,646<br>\$75,000<br>\$50,000<br>\$0<br>\$30,000<br>\$17,000<br>\$35,000<br>\$15,000<br>\$10,000                                                                                          |
| (341703)<br>(345610)<br>(341705)<br>(341702)<br>(341707)<br>(341905)<br>(347201)<br>(342920)<br>(341426)<br>(343210)<br>(345410)<br>(342120)<br>(346400)                                                                                                                                                                                                                                                                                                                                                                                                                                                                                                                                                                                                                                                                                                                                                                                                                                                                                                                                                                                                                                                                                                                                                                                                                                                                                                                                                                                                                                                                                                                                                                                                                                                                                                                                                                      | Indirect Cost Water Fund Telecommunication Charges Indirect Cost Rec Participation Fund Indirect Cost E911 Indirect Cost Garage Other/Misc. Fees Auditorium Rental Fees Mountain Park 3% Admin Impact Fees Lake Charles - Spec Assess Parking Charges Accident Reports                                                                                                                                                                                                                                                                                                                                                                                                      | \$336,533<br>\$381,170<br>\$0<br>\$244,697<br>\$69,474<br>\$111,046<br>\$130,769<br>\$33,855<br>\$13,423<br>\$18,000<br>\$6,679<br>\$11,418                                                                                                                                                                                                        | \$364,301<br>\$349,539<br>\$0<br>\$271,119<br>\$125,378<br>\$131,439<br>\$78,197<br>\$33,855<br>\$29,083<br>\$17,000<br>\$23,563<br>\$17,998                                                                                                                                                                                                                                                                                                                                                                                                                                                                                                                               | \$426,107<br>\$375,000<br>\$434,872<br>\$260,757<br>\$135,448<br>\$50,000<br>\$50,000<br>\$33,855<br>\$30,000<br>\$17,000<br>\$10,000<br>\$10,000                                                                                                                                                                                                                                                                                                                                                                                                                                                                                                                                                                                                                                                                                                                                                                                                                                                                                                                                                                                                                                                                                                                                                                                                                                                                                                                                                                                                                                                                                                                                                                                                                                                                                                                                                                                                                                                                                                                                                                                                                                                                                                                                                                                                                                                                                                                                                                                                                                                                                                                                                                                                                                                                                                                                                                                                                                                                                                                                                                                                                                           | \$426,107<br>\$375,000<br>\$434,872<br>\$260,757<br>\$135,448<br>\$50,000<br>\$50,000<br>\$33,855<br>\$30,000<br>\$17,000<br>\$10,000<br>\$10,000                                                                                                                                                                                                                                                                                                                                                                                                                                                                                                                                                                                                                                                                                                                                                                                                                                                                                                                                                                                                                                                                                                                                                                                                                                                                                                                                                                                                                                                                                                                                                                                                                                                                                                                                                                                                                                                                                                                                                                                                                                                                                                                                                                                                                                                                                                                                                                                                                                                                                                                                                                                                                                                                                                                                                                                                                                                                                                                                                                                                                                           | \$393,676<br>\$350,000<br>\$441,384<br>\$249,194<br>\$173,646<br>\$75,000<br>\$50,000<br>\$0<br>\$30,000<br>\$17,000<br>\$35,000<br>\$15,000                                                                                                      |
| (341703)<br>(345610)<br>(341705)<br>(341702)<br>(341707)<br>(341905)<br>(347201)<br>(342920)<br>(341426)<br>(343210)<br>(345410)<br>(345410)<br>(342120)<br>(346400)<br>(342310)<br>(342925)                                                                                                                                                                                                                                                                                                                                                                                                                                                                                                                                                                                                                                                                                                                                                                                                                                                                                                                                                                                                                                                                                                                                                                                                                                                                                                                                                                                                                                                                                                                                                                                                                                                                                                                                  | Indirect Cost Water Fund Telecommunication Charges Indirect Cost Rec Participation Fund Indirect Cost E911 Indirect Cost Garage Other/Misc. Fees Auditorium Rental Fees Mountain Park 3% Admin Impact Fees Lake Charles - Spec Assess Parking Charges Accident Reports Background Check Fees Fingerprinting Fees Rapstc Training                                                                                                                                                                                                                                                                                                                                            | \$336,533<br>\$381,170<br>\$0<br>\$244,697<br>\$69,474<br>\$111,046<br>\$130,769<br>\$33,855<br>\$13,423<br>\$18,000<br>\$6,679<br>\$11,418<br>\$12,085<br>\$11,160<br>\$6,515                                                                                                                                                                     | \$364,301<br>\$349,539<br>\$0<br>\$271,119<br>\$125,378<br>\$131,439<br>\$78,197<br>\$33,855<br>\$29,083<br>\$17,000<br>\$23,563<br>\$17,998<br>\$11,160<br>\$7,820<br>\$1,000                                                                                                                                                                                                                                                                                                                                                                                                                                                                                             | \$426,107<br>\$375,000<br>\$434,872<br>\$260,757<br>\$135,448<br>\$50,000<br>\$50,000<br>\$33,855<br>\$30,000<br>\$17,000<br>\$10,000<br>\$10,000<br>\$10,000<br>\$10,000<br>\$10,000                                                                                                                                                                                                                                                                                                                                                                                                                                                                                                                                                                                                                                                                                                                                                                                                                                                                                                                                                                                                                                                                                                                                                                                                                                                                                                                                                                                                                                                                                                                                                                                                                                                                                                                                                                                                                                                                                                                                                                                                                                                                                                                                                                                                                                                                                                                                                                                                                                                                                                                                                                                                                                                                                                                                                                                                                                                                                                                                                                                                       | \$426,107<br>\$375,000<br>\$434,872<br>\$260,757<br>\$135,448<br>\$50,000<br>\$50,000<br>\$33,855<br>\$30,000<br>\$17,000<br>\$10,000<br>\$10,000<br>\$10,000<br>\$10,000<br>\$10,000                                                                                                                                                                                                                                                                                                                                                                                                                                                                                                                                                                                                                                                                                                                                                                                                                                                                                                                                                                                                                                                                                                                                                                                                                                                                                                                                                                                                                                                                                                                                                                                                                                                                                                                                                                                                                                                                                                                                                                                                                                                                                                                                                                                                                                                                                                                                                                                                                                                                                                                                                                                                                                                                                                                                                                                                                                                                                                                                                                                                       | \$393,676<br>\$350,000<br>\$441,384<br>\$249,194<br>\$173,646<br>\$75,000<br>\$50,000<br>\$30,000<br>\$17,000<br>\$35,000<br>\$15,000<br>\$10,000<br>\$10,000<br>\$0                                                                              |
| (341703)<br>(345610)<br>(341705)<br>(341702)<br>(341707)<br>(341905)<br>(347201)<br>(342920)<br>(341426)<br>(343210)<br>(345410)<br>(345410)<br>(342120)<br>(346400)<br>(342310)<br>(342925)<br>(341701)                                                                                                                                                                                                                                                                                                                                                                                                                                                                                                                                                                                                                                                                                                                                                                                                                                                                                                                                                                                                                                                                                                                                                                                                                                                                                                                                                                                                                                                                                                                                                                                                                                                                                                                      | Indirect Cost Water Fund Telecommunication Charges Indirect Cost Rec Participation Fund Indirect Cost E911 Indirect Cost Garage Other/Misc. Fees Auditorium Rental Fees Mountain Park 3% Admin Impact Fees Lake Charles - Spec Assess Parking Charges Accident Reports Background Check Fees Fingerprinting Fees Rapstc Training Indirect Cost Confiscated Asset Fund                                                                                                                                                                                                                                                                                                       | \$336,533<br>\$381,170<br>\$0<br>\$244,697<br>\$69,474<br>\$111,046<br>\$130,769<br>\$33,855<br>\$13,423<br>\$18,000<br>\$6,679<br>\$11,418<br>\$12,085<br>\$11,160<br>\$6,515<br>\$20,876                                                                                                                                                         | \$364,301<br>\$349,539<br>\$0<br>\$271,119<br>\$125,378<br>\$131,439<br>\$78,197<br>\$33,855<br>\$29,083<br>\$17,000<br>\$23,563<br>\$17,998<br>\$11,160<br>\$7,820<br>\$1,000<br>\$0                                                                                                                                                                                                                                                                                                                                                                                                                                                                                      | \$426,107<br>\$375,000<br>\$434,872<br>\$260,757<br>\$135,448<br>\$50,000<br>\$50,000<br>\$33,855<br>\$30,000<br>\$17,000<br>\$10,000<br>\$10,000<br>\$10,000<br>\$10,000<br>\$10,000<br>\$10,000<br>\$10,000<br>\$10,000<br>\$10,000                                                                                                                                                                                                                                                                                                                                                                                                                                                                                                                                                                                                                                                                                                                                                                                                                                                                                                                                                                                                                                                                                                                                                                                                                                                                                                                                                                                                                                                                                                                                                                                                                                                                                                                                                                                                                                                                                                                                                                                                                                                                                                                                                                                                                                                                                                                                                                                                                                                                                                                                                                                                                                                                                                                                                                                                                                                                                                                                                       | \$426,107<br>\$375,000<br>\$434,872<br>\$260,757<br>\$135,448<br>\$50,000<br>\$50,000<br>\$33,855<br>\$30,000<br>\$17,000<br>\$10,000<br>\$10,000<br>\$10,000<br>\$10,000<br>\$10,000<br>\$10,000<br>\$10,000<br>\$10,000<br>\$10,000                                                                                                                                                                                                                                                                                                                                                                                                                                                                                                                                                                                                                                                                                                                                                                                                                                                                                                                                                                                                                                                                                                                                                                                                                                                                                                                                                                                                                                                                                                                                                                                                                                                                                                                                                                                                                                                                                                                                                                                                                                                                                                                                                                                                                                                                                                                                                                                                                                                                                                                                                                                                                                                                                                                                                                                                                                                                                                                                                       | \$393,676<br>\$350,000<br>\$441,384<br>\$249,194<br>\$173,646<br>\$75,000<br>\$50,000<br>\$50,000<br>\$17,000<br>\$35,000<br>\$15,000<br>\$10,000<br>\$10,000<br>\$0<br>\$0                                                                       |
| (341703)<br>(345610)<br>(341705)<br>(341702)<br>(341707)<br>(341905)<br>(347201)<br>(342920)<br>(341426)<br>(343210)<br>(345410)<br>(342120)<br>(346400)<br>(342310)<br>(342925)<br>(341701)<br>(342210)                                                                                                                                                                                                                                                                                                                                                                                                                                                                                                                                                                                                                                                                                                                                                                                                                                                                                                                                                                                                                                                                                                                                                                                                                                                                                                                                                                                                                                                                                                                                                                                                                                                                                                                      | Indirect Cost Water Fund Telecommunication Charges Indirect Cost Rec Participation Fund Indirect Cost E911 Indirect Cost Garage Other/Misc. Fees Auditorium Rental Fees Mountain Park 3% Admin Impact Fees Lake Charles - Spec Assess Parking Charges Accident Reports Background Check Fees Fingerprinting Fees Rapstc Training Indirect Cost Confiscated Asset Fund Fire Alarm Fees                                                                                                                                                                                                                                                                                       | \$336,533<br>\$381,170<br>\$0<br>\$244,697<br>\$69,474<br>\$111,046<br>\$130,769<br>\$33,855<br>\$13,423<br>\$18,000<br>\$6,679<br>\$11,418<br>\$12,085<br>\$11,160<br>\$6,515<br>\$20,876<br>\$4,050                                                                                                                                              | \$364,301<br>\$349,539<br>\$0<br>\$271,119<br>\$125,378<br>\$131,439<br>\$78,197<br>\$33,855<br>\$29,083<br>\$17,000<br>\$23,563<br>\$17,998<br>\$11,160<br>\$7,820<br>\$1,000<br>\$0<br>\$667                                                                                                                                                                                                                                                                                                                                                                                                                                                                             | \$426,107<br>\$375,000<br>\$434,872<br>\$260,757<br>\$135,448<br>\$50,000<br>\$50,000<br>\$33,855<br>\$30,000<br>\$17,000<br>\$10,000<br>\$10,000<br>\$10,000<br>\$10,000<br>\$10,000<br>\$10,000<br>\$10,000<br>\$10,000<br>\$10,000<br>\$10,000                                                                                                                                                                                                                                                                                                                                                                                                                                                                                                                                                                                                                                                                                                                                                                                                                                                                                                                                                                                                                                                                                                                                                                                                                                                                                                                                                                                                                                                                                                                                                                                                                                                                                                                                                                                                                                                                                                                                                                                                                                                                                                                                                                                                                                                                                                                                                                                                                                                                                                                                                                                                                                                                                                                                                                                                                                                                                                                                           | \$426,107<br>\$375,000<br>\$434,872<br>\$260,757<br>\$135,448<br>\$50,000<br>\$50,000<br>\$33,855<br>\$30,000<br>\$17,000<br>\$10,000<br>\$10,000<br>\$10,000<br>\$10,000<br>\$10,000<br>\$10,000<br>\$10,000<br>\$10,000<br>\$10,000<br>\$10,000                                                                                                                                                                                                                                                                                                                                                                                                                                                                                                                                                                                                                                                                                                                                                                                                                                                                                                                                                                                                                                                                                                                                                                                                                                                                                                                                                                                                                                                                                                                                                                                                                                                                                                                                                                                                                                                                                                                                                                                                                                                                                                                                                                                                                                                                                                                                                                                                                                                                                                                                                                                                                                                                                                                                                                                                                                                                                                                                           | \$393,676<br>\$350,000<br>\$441,384<br>\$249,194<br>\$173,646<br>\$75,000<br>\$50,000<br>\$30,000<br>\$17,000<br>\$35,000<br>\$15,000<br>\$10,000<br>\$10,000<br>\$0<br>\$0<br>\$0<br>\$0                                                         |
| (341703)<br>(345610)<br>(341705)<br>(341702)<br>(341707)<br>(341905)<br>(347201)<br>(342920)<br>(341426)<br>(343210)<br>(345410)<br>(342120)<br>(346400)<br>(342310)<br>(342925)<br>(341701)<br>(342210)<br>(341910)                                                                                                                                                                                                                                                                                                                                                                                                                                                                                                                                                                                                                                                                                                                                                                                                                                                                                                                                                                                                                                                                                                                                                                                                                                                                                                                                                                                                                                                                                                                                                                                                                                                                                                          | Indirect Cost Water Fund Telecommunication Charges Indirect Cost Rec Participation Fund Indirect Cost E911 Indirect Cost Garage Other/Misc. Fees Auditorium Rental Fees Mountain Park 3% Admin Impact Fees Lake Charles - Spec Assess Parking Charges Accident Reports Background Check Fees Fingerprinting Fees Rapstc Training Indirect Cost Confiscated Asset Fund Fire Alarm Fees Election Qualify Fees                                                                                                                                                                                                                                                                 | \$336,533<br>\$381,170<br>\$0<br>\$244,697<br>\$69,474<br>\$111,046<br>\$130,769<br>\$33,855<br>\$13,423<br>\$18,000<br>\$6,679<br>\$11,418<br>\$12,085<br>\$11,160<br>\$6,515<br>\$20,876<br>\$4,050<br>\$0                                                                                                                                       | \$364,301<br>\$349,539<br>\$0<br>\$271,119<br>\$125,378<br>\$131,439<br>\$78,197<br>\$33,855<br>\$29,083<br>\$17,000<br>\$23,563<br>\$17,998<br>\$11,160<br>\$7,820<br>\$1,000<br>\$0<br>\$667<br>\$7,092                                                                                                                                                                                                                                                                                                                                                                                                                                                                  | \$426,107<br>\$375,000<br>\$434,872<br>\$260,757<br>\$135,448<br>\$50,000<br>\$50,000<br>\$33,855<br>\$30,000<br>\$17,000<br>\$10,000<br>\$10,000<br>\$10,000<br>\$10,000<br>\$10,000<br>\$10,000<br>\$10,000<br>\$10,000<br>\$10,000<br>\$10,000<br>\$10,000<br>\$10,000                                                                                                                                                                                                                                                                                                                                                                                                                                                                                                                                                                                                                                                                                                                                                                                                                                                                                                                                                                                                                                                                                                                                                                                                                                                                                                                                                                                                                                                                                                                                                                                                                                                                                                                                                                                                                                                                                                                                                                                                                                                                                                                                                                                                                                                                                                                                                                                                                                                                                                                                                                                                                                                                                                                                                                                                                                                                                                                   | \$426,107<br>\$375,000<br>\$434,872<br>\$260,757<br>\$135,448<br>\$50,000<br>\$50,000<br>\$33,855<br>\$30,000<br>\$17,000<br>\$10,000<br>\$10,000<br>\$10,000<br>\$10,000<br>\$10,000<br>\$10,000<br>\$10,000<br>\$10,000<br>\$10,000<br>\$10,000<br>\$10,000<br>\$10,000                                                                                                                                                                                                                                                                                                                                                                                                                                                                                                                                                                                                                                                                                                                                                                                                                                                                                                                                                                                                                                                                                                                                                                                                                                                                                                                                                                                                                                                                                                                                                                                                                                                                                                                                                                                                                                                                                                                                                                                                                                                                                                                                                                                                                                                                                                                                                                                                                                                                                                                                                                                                                                                                                                                                                                                                                                                                                                                   | \$393,676<br>\$350,000<br>\$441,384<br>\$249,194<br>\$173,646<br>\$75,000<br>\$50,000<br>\$30,000<br>\$17,000<br>\$17,000<br>\$15,000<br>\$10,000<br>\$10,000<br>\$0<br>\$0<br>\$0<br>\$0                                                         |
| (341703)<br>(345610)<br>(341705)<br>(341702)<br>(341707)<br>(341905)<br>(347201)<br>(342920)<br>(341426)<br>(343210)<br>(345410)<br>(342120)<br>(346400)<br>(342310)<br>(342925)<br>(341701)<br>(342210)<br>(341910)<br>(341200)                                                                                                                                                                                                                                                                                                                                                                                                                                                                                                                                                                                                                                                                                                                                                                                                                                                                                                                                                                                                                                                                                                                                                                                                                                                                                                                                                                                                                                                                                                                                                                                                                                                                                              | Indirect Cost Water Fund Telecommunication Charges Indirect Cost Rec Participation Fund Indirect Cost E911 Indirect Cost Garage Other/Misc. Fees Auditorium Rental Fees Mountain Park 3% Admin Impact Fees Lake Charles - Spec Assess Parking Charges Accident Reports Background Check Fees Fingerprinting Fees Rapstc Training Indirect Cost Confiscated Asset Fund Fire Alarm Fees Election Qualify Fees Recording Fees                                                                                                                                                                                                                                                  | \$336,533<br>\$381,170<br>\$0<br>\$244,697<br>\$69,474<br>\$111,046<br>\$130,769<br>\$33,855<br>\$13,423<br>\$18,000<br>\$6,679<br>\$11,418<br>\$12,085<br>\$11,160<br>\$6,515<br>\$20,876<br>\$4,050<br>\$0<br>\$495                                                                                                                              | \$364,301<br>\$349,539<br>\$0<br>\$271,119<br>\$125,378<br>\$131,439<br>\$78,197<br>\$33,855<br>\$29,083<br>\$17,000<br>\$23,563<br>\$17,998<br>\$11,160<br>\$7,820<br>\$1,000<br>\$0<br>\$667<br>\$7,092<br>\$660                                                                                                                                                                                                                                                                                                                                                                                                                                                         | \$426,107<br>\$375,000<br>\$434,872<br>\$260,757<br>\$135,448<br>\$50,000<br>\$50,000<br>\$33,855<br>\$30,000<br>\$17,000<br>\$10,000<br>\$10,000<br>\$10,000<br>\$10,000<br>\$10,000<br>\$10,000<br>\$10,000<br>\$10,000<br>\$10,000<br>\$10,000<br>\$10,000<br>\$10,000<br>\$10,000<br>\$10,000<br>\$10,000<br>\$10,000<br>\$10,000<br>\$10,000<br>\$10,000<br>\$10,000<br>\$10,000<br>\$10,000<br>\$10,000<br>\$10,000<br>\$10,000<br>\$10,000<br>\$10,000<br>\$10,000<br>\$10,000<br>\$10,000<br>\$10,000<br>\$10,000<br>\$10,000<br>\$10,000<br>\$10,000<br>\$10,000<br>\$10,000<br>\$10,000<br>\$10,000<br>\$10,000<br>\$10,000<br>\$10,000<br>\$10,000<br>\$10,000<br>\$10,000<br>\$10,000<br>\$10,000<br>\$10,000<br>\$10,000<br>\$10,000<br>\$10,000<br>\$10,000<br>\$10,000<br>\$10,000<br>\$10,000<br>\$10,000<br>\$10,000<br>\$10,000<br>\$10,000<br>\$10,000<br>\$10,000<br>\$10,000<br>\$10,000<br>\$10,000<br>\$10,000<br>\$10,000<br>\$10,000<br>\$10,000<br>\$10,000<br>\$10,000<br>\$10,000<br>\$10,000<br>\$10,000<br>\$10,000<br>\$10,000<br>\$10,000<br>\$10,000<br>\$10,000<br>\$10,000<br>\$10,000<br>\$10,000<br>\$10,000<br>\$10,000<br>\$10,000<br>\$10,000<br>\$10,000<br>\$10,000<br>\$10,000<br>\$10,000<br>\$10,000<br>\$10,000<br>\$10,000<br>\$10,000<br>\$10,000<br>\$10,000<br>\$10,000<br>\$10,000<br>\$10,000<br>\$10,000<br>\$10,000<br>\$10,000<br>\$10,000<br>\$10,000<br>\$10,000<br>\$10,000<br>\$10,000<br>\$10,000<br>\$10,000<br>\$10,000<br>\$10,000<br>\$10,000<br>\$10,000<br>\$10,000<br>\$10,000<br>\$10,000<br>\$10,000<br>\$10,000<br>\$10,000<br>\$10,000<br>\$10,000<br>\$10,000<br>\$10,000<br>\$10,000<br>\$10,000<br>\$10,000<br>\$10,000<br>\$10,000<br>\$10,000<br>\$10,000<br>\$10,000<br>\$10,000<br>\$10,000<br>\$10,000<br>\$10,000<br>\$10,000<br>\$10,000<br>\$10,000<br>\$10,000<br>\$10,000<br>\$10,000<br>\$10,000<br>\$10,000<br>\$10,000<br>\$10,000<br>\$10,000<br>\$10,000<br>\$10,000<br>\$10,000<br>\$10,000<br>\$10,000<br>\$10,000<br>\$10,000<br>\$10,000<br>\$10,000<br>\$10,000<br>\$10,000<br>\$10,000<br>\$10,000<br>\$10,000<br>\$10,000<br>\$10,000<br>\$10,000<br>\$10,000<br>\$10,000<br>\$10,000<br>\$10,000<br>\$10,000<br>\$10,000<br>\$10,000<br>\$10,000<br>\$10,000<br>\$10,000<br>\$10,000<br>\$10,000<br>\$10,000<br>\$10,000<br>\$10,000<br>\$10,000<br>\$10,000<br>\$10,000<br>\$10,000<br>\$10,000<br>\$10,000<br>\$10,000<br>\$10,000<br>\$10,000<br>\$10,000<br>\$10,000<br>\$10,000<br>\$10,000<br>\$10,000<br>\$10,000<br>\$10,000<br>\$10,000<br>\$10,000<br>\$10,000<br>\$10,000<br>\$10,000<br>\$10,000<br>\$10,000<br>\$10,000<br>\$10,000<br>\$10,000<br>\$10,000<br>\$10,000<br>\$10,000<br>\$10,000<br>\$10,000<br>\$10,000<br>\$10,000<br>\$10,000<br>\$10,000<br>\$10,000<br>\$10,000<br>\$10,000<br>\$10,000<br>\$10,000<br>\$10,000<br>\$10,000<br>\$10,000<br>\$10,000<br>\$10,000<br>\$10,000<br>\$10,000<br>\$10,000<br>\$10,000<br>\$10,000<br>\$10,000<br>\$10,000<br>\$10,000<br>\$10,000<br>\$10,000<br>\$10,000<br>\$10,000<br>\$10,000<br>\$10,000<br>\$10,000<br>\$10,000<br>\$10,000<br>\$10,000<br>\$10,000<br>\$10,000<br>\$10,000<br>\$10,000<br>\$10,000<br>\$ | \$426,107<br>\$375,000<br>\$434,872<br>\$260,757<br>\$135,448<br>\$50,000<br>\$50,000<br>\$33,855<br>\$30,000<br>\$17,000<br>\$10,000<br>\$10,000<br>\$10,000<br>\$10,000<br>\$10,000<br>\$10,000<br>\$10,000<br>\$10,000<br>\$10,000<br>\$10,000<br>\$10,000<br>\$10,000<br>\$10,000                                                                                                                                                                                                                                                                                                                                                                                                                                                                                                                                                                                                                                                                                                                                                                                                                                                                                                                                                                                                                                                                                                                                                                                                                                                                                                                                                                                                                                                                                                                                                                                                                                                                                                                                                                                                                                                                                                                                                                                                                                                                                                                                                                                                                                                                                                                                                                                                                                                                                                                                                                                                                                                                                                                                                                                                                                                                                                       | \$393,676<br>\$350,000<br>\$441,384<br>\$249,194<br>\$173,646<br>\$75,000<br>\$50,000<br>\$30,000<br>\$17,000<br>\$17,000<br>\$15,000<br>\$10,000<br>\$10,000<br>\$0<br>\$0<br>\$0<br>\$0<br>\$0<br>\$0                                           |
| (341703)<br>(345610)<br>(341705)<br>(341702)<br>(341707)<br>(341905)<br>(347201)<br>(342920)<br>(341426)<br>(343210)<br>(345410)<br>(342120)<br>(346400)<br>(342310)<br>(342925)<br>(341701)<br>(342210)<br>(341910)<br>(341900)<br>(341915)                                                                                                                                                                                                                                                                                                                                                                                                                                                                                                                                                                                                                                                                                                                                                                                                                                                                                                                                                                                                                                                                                                                                                                                                                                                                                                                                                                                                                                                                                                                                                                                                                                                                                  | Indirect Cost Water Fund Telecommunication Charges Indirect Cost Rec Participation Fund Indirect Cost E911 Indirect Cost Garage Other/Misc. Fees Auditorium Rental Fees Mountain Park 3% Admin Impact Fees Lake Charles - Spec Assess Parking Charges Accident Reports Background Check Fees Fingerprinting Fees Rapstc Training Indirect Cost Confiscated Asset Fund Fire Alarm Fees Election Qualify Fees Recording Fees Charging Station Fees                                                                                                                                                                                                                            | \$336,533<br>\$381,170<br>\$0<br>\$244,697<br>\$69,474<br>\$111,046<br>\$130,769<br>\$33,855<br>\$13,423<br>\$18,000<br>\$6,679<br>\$11,418<br>\$12,085<br>\$11,160<br>\$6,515<br>\$20,876<br>\$4,050<br>\$4,050<br>\$90<br>\$495<br>\$830                                                                                                         | \$364,301<br>\$349,539<br>\$0<br>\$271,119<br>\$125,378<br>\$131,439<br>\$78,197<br>\$33,855<br>\$29,083<br>\$17,000<br>\$23,563<br>\$17,998<br>\$11,160<br>\$7,820<br>\$1,000<br>\$0<br>\$667<br>\$7,092<br>\$660<br>\$278                                                                                                                                                                                                                                                                                                                                                                                                                                                | \$426,107<br>\$375,000<br>\$434,872<br>\$260,757<br>\$135,448<br>\$50,000<br>\$50,000<br>\$33,855<br>\$30,000<br>\$17,000<br>\$10,000<br>\$10,000<br>\$10,000<br>\$10,000<br>\$10,000<br>\$10,000<br>\$10,000<br>\$10,000<br>\$10,000<br>\$10,000<br>\$10,000<br>\$10,000<br>\$10,000<br>\$10,000<br>\$10,000<br>\$10,000<br>\$10,000<br>\$10,000<br>\$10,000<br>\$10,000<br>\$10,000<br>\$10,000<br>\$10,000<br>\$10,000<br>\$10,000<br>\$10,000<br>\$10,000<br>\$10,000<br>\$10,000<br>\$10,000<br>\$10,000<br>\$10,000<br>\$10,000<br>\$10,000<br>\$10,000<br>\$10,000<br>\$10,000<br>\$10,000<br>\$10,000<br>\$10,000<br>\$10,000<br>\$10,000<br>\$10,000<br>\$10,000<br>\$10,000<br>\$10,000<br>\$10,000<br>\$10,000<br>\$10,000<br>\$10,000<br>\$10,000<br>\$10,000<br>\$10,000<br>\$10,000<br>\$10,000<br>\$10,000<br>\$10,000<br>\$10,000<br>\$10,000<br>\$10,000<br>\$10,000<br>\$10,000<br>\$10,000<br>\$10,000<br>\$10,000<br>\$10,000<br>\$10,000<br>\$10,000<br>\$10,000<br>\$10,000<br>\$10,000<br>\$10,000<br>\$10,000<br>\$10,000<br>\$10,000<br>\$10,000<br>\$10,000<br>\$10,000<br>\$10,000<br>\$10,000<br>\$10,000<br>\$10,000<br>\$10,000<br>\$10,000<br>\$10,000<br>\$10,000<br>\$10,000<br>\$10,000<br>\$10,000<br>\$10,000<br>\$10,000<br>\$10,000<br>\$10,000<br>\$10,000<br>\$10,000<br>\$10,000<br>\$10,000<br>\$10,000<br>\$10,000<br>\$10,000<br>\$10,000<br>\$10,000<br>\$10,000<br>\$10,000<br>\$10,000<br>\$10,000<br>\$10,000<br>\$10,000<br>\$10,000<br>\$10,000<br>\$10,000<br>\$10,000<br>\$10,000<br>\$10,000<br>\$10,000<br>\$10,000<br>\$10,000<br>\$10,000<br>\$10,000<br>\$10,000<br>\$10,000<br>\$10,000<br>\$10,000<br>\$10,000<br>\$10,000<br>\$10,000<br>\$10,000<br>\$10,000<br>\$10,000<br>\$10,000<br>\$10,000<br>\$10,000<br>\$10,000<br>\$10,000<br>\$10,000<br>\$10,000<br>\$10,000<br>\$10,000<br>\$10,000<br>\$10,000<br>\$10,000<br>\$10,000<br>\$10,000<br>\$10,000<br>\$10,000<br>\$10,000<br>\$10,000<br>\$10,000<br>\$10,000<br>\$10,000<br>\$10,000<br>\$10,000<br>\$10,000<br>\$10,000<br>\$10,000<br>\$10,000<br>\$10,000<br>\$10,000<br>\$10,000<br>\$10,000<br>\$10,000<br>\$10,000<br>\$10,000<br>\$10,000<br>\$10,000<br>\$10,000<br>\$10,000<br>\$10,000<br>\$10,000<br>\$10,000<br>\$10,000<br>\$10,000<br>\$10,000<br>\$10,000<br>\$10,000<br>\$10,000<br>\$10,000<br>\$10,000<br>\$10,000<br>\$10,000<br>\$10,000<br>\$10,000<br>\$10,000<br>\$10,000<br>\$10,000<br>\$10,000<br>\$10,000<br>\$10,000<br>\$10,000<br>\$10,000<br>\$10,000<br>\$10,000<br>\$10,000<br>\$10,000<br>\$10,000<br>\$10,000<br>\$10,000<br>\$10,000<br>\$10,000<br>\$10,000<br>\$10,000<br>\$10,000<br>\$10,000<br>\$10,000<br>\$10,000<br>\$10,000<br>\$10,000<br>\$10,000<br>\$10,000<br>\$10,000<br>\$10,000<br>\$10,000<br>\$10,000<br>\$10,000<br>\$10,000<br>\$10,000<br>\$10,000<br>\$10,000<br>\$10,000<br>\$10,000<br>\$10,000<br>\$10,000<br>\$10,000<br>\$10,000<br>\$10,000<br>\$10,000<br>\$10,000<br>\$10,000<br>\$10,000<br>\$10,000<br>\$10,000<br>\$10,000<br>\$10,000<br>\$10,000<br>\$10,000<br>\$10,000<br>\$10,000<br>\$10,000<br>\$10,000<br>\$10,000<br>\$10,000<br>\$10,000<br>\$10,000<br>\$10,000<br>\$10,000<br>\$ | \$426,107<br>\$375,000<br>\$434,872<br>\$260,757<br>\$135,448<br>\$50,000<br>\$50,000<br>\$33,855<br>\$30,000<br>\$17,000<br>\$10,000<br>\$10,000<br>\$10,000<br>\$10,000<br>\$10,000<br>\$10,000<br>\$10,000<br>\$10,000<br>\$10,000<br>\$10,000<br>\$10,000<br>\$10,000<br>\$10,000<br>\$10,000<br>\$10,000<br>\$10,000<br>\$10,000<br>\$10,000<br>\$10,000<br>\$10,000<br>\$10,000<br>\$10,000<br>\$10,000<br>\$10,000<br>\$10,000<br>\$10,000<br>\$10,000<br>\$10,000<br>\$10,000<br>\$10,000<br>\$10,000<br>\$10,000<br>\$10,000<br>\$10,000<br>\$10,000<br>\$10,000<br>\$10,000<br>\$10,000<br>\$10,000<br>\$10,000<br>\$10,000<br>\$10,000<br>\$10,000<br>\$10,000<br>\$10,000<br>\$10,000<br>\$10,000<br>\$10,000<br>\$10,000<br>\$10,000<br>\$10,000<br>\$10,000<br>\$10,000<br>\$10,000<br>\$10,000<br>\$10,000<br>\$10,000<br>\$10,000<br>\$10,000<br>\$10,000<br>\$10,000<br>\$10,000<br>\$10,000<br>\$10,000<br>\$10,000<br>\$10,000<br>\$10,000<br>\$10,000<br>\$10,000<br>\$10,000<br>\$10,000<br>\$10,000<br>\$10,000<br>\$10,000<br>\$10,000<br>\$10,000<br>\$10,000<br>\$10,000<br>\$10,000<br>\$10,000<br>\$10,000<br>\$10,000<br>\$10,000<br>\$10,000<br>\$10,000<br>\$10,000<br>\$10,000<br>\$10,000<br>\$10,000<br>\$10,000<br>\$10,000<br>\$10,000<br>\$10,000<br>\$10,000<br>\$10,000<br>\$10,000<br>\$10,000<br>\$10,000<br>\$10,000<br>\$10,000<br>\$10,000<br>\$10,000<br>\$10,000<br>\$10,000<br>\$10,000<br>\$10,000<br>\$10,000<br>\$10,000<br>\$10,000<br>\$10,000<br>\$10,000<br>\$10,000<br>\$10,000<br>\$10,000<br>\$10,000<br>\$10,000<br>\$10,000<br>\$10,000<br>\$10,000<br>\$10,000<br>\$10,000<br>\$10,000<br>\$10,000<br>\$10,000<br>\$10,000<br>\$10,000<br>\$10,000<br>\$10,000<br>\$10,000<br>\$10,000<br>\$10,000<br>\$10,000<br>\$10,000<br>\$10,000<br>\$10,000<br>\$10,000<br>\$10,000<br>\$10,000<br>\$10,000<br>\$10,000<br>\$10,000<br>\$10,000<br>\$10,000<br>\$10,000<br>\$10,000<br>\$10,000<br>\$10,000<br>\$10,000<br>\$10,000<br>\$10,000<br>\$10,000<br>\$10,000<br>\$10,000<br>\$10,000<br>\$10,000<br>\$10,000<br>\$10,000<br>\$10,000<br>\$10,000<br>\$10,000<br>\$10,000<br>\$10,000<br>\$10,000<br>\$10,000<br>\$10,000<br>\$10,000<br>\$10,000<br>\$10,000<br>\$10,000<br>\$10,000<br>\$10,000<br>\$10,000<br>\$10,000<br>\$10,000<br>\$10,000<br>\$10,000<br>\$10,000<br>\$10,000<br>\$10,000<br>\$10,000<br>\$10,000<br>\$10,000<br>\$10,000<br>\$10,000<br>\$10,000<br>\$10,000<br>\$10,000<br>\$10,000<br>\$10,000<br>\$10,000<br>\$10,000<br>\$10,000<br>\$10,000<br>\$10,000<br>\$10,000<br>\$10,000<br>\$10,000<br>\$10,000<br>\$10,000<br>\$10,000<br>\$10,000<br>\$10,000<br>\$10,000<br>\$10,000<br>\$10,000<br>\$10,000<br>\$10,000<br>\$10,000<br>\$10,000<br>\$10,000<br>\$10,000<br>\$10,000<br>\$10,000<br>\$10,000<br>\$10,000<br>\$10,000<br>\$10,000<br>\$10,000<br>\$10,000<br>\$10,000<br>\$10,000<br>\$10,000<br>\$10,000<br>\$10,000<br>\$10,000<br>\$10,000<br>\$10,000<br>\$10,000<br>\$10,000<br>\$10,000<br>\$10,000<br>\$10,000<br>\$10,000<br>\$10,000<br>\$10,000<br>\$10,000<br>\$10,000<br>\$10,000<br>\$10,000<br>\$10,000<br>\$10,000<br>\$10,000<br>\$10,000<br>\$10,000<br>\$10,000<br>\$ | \$393,676<br>\$350,000<br>\$441,384<br>\$249,194<br>\$173,646<br>\$75,000<br>\$50,000<br>\$30,000<br>\$17,000<br>\$35,000<br>\$15,000<br>\$10,000<br>\$10,000<br>\$0<br>\$0<br>\$0<br>\$0<br>\$0<br>\$0<br>\$0<br>\$0<br>\$0<br>\$0<br>\$0<br>\$0 |
| (341703)<br>(345610)<br>(341705)<br>(341702)<br>(341707)<br>(341905)<br>(347201)<br>(342920)<br>(341426)<br>(343210)<br>(345410)<br>(345410)<br>(342120)<br>(346400)<br>(342925)<br>(341701)<br>(342210)<br>(341910)<br>(341900)<br>(341915)<br>(371006)                                                                                                                                                                                                                                                                                                                                                                                                                                                                                                                                                                                                                                                                                                                                                                                                                                                                                                                                                                                                                                                                                                                                                                                                                                                                                                                                                                                                                                                                                                                                                                                                                                                                      | Indirect Cost Water Fund Telecommunication Charges Indirect Cost Rec Participation Fund Indirect Cost E911 Indirect Cost Garage Other/Misc. Fees Auditorium Rental Fees Mountain Park 3% Admin Impact Fees Lake Charles - Spec Assess Parking Charges Accident Reports Background Check Fees Fingerprinting Fees Rapstc Training Indirect Cost Confiscated Asset Fund Fire Alarm Fees Election Qualify Fees Recording Fees Charging Station Fees Special Events Sponsorship                                                                                                                                                                                                 | \$336,533<br>\$381,170<br>\$0<br>\$244,697<br>\$69,474<br>\$111,046<br>\$130,769<br>\$33,855<br>\$13,423<br>\$18,000<br>\$6,679<br>\$11,418<br>\$12,085<br>\$11,160<br>\$6,515<br>\$20,876<br>\$4,050<br>\$0<br>\$495<br>\$830<br>\$0                                                                                                              | \$364,301<br>\$349,539<br>\$0<br>\$271,119<br>\$125,378<br>\$131,439<br>\$78,197<br>\$33,855<br>\$29,083<br>\$17,000<br>\$23,563<br>\$17,998<br>\$11,160<br>\$7,820<br>\$1,000<br>\$0<br>\$667<br>\$7,092<br>\$660<br>\$278<br>\$1,000                                                                                                                                                                                                                                                                                                                                                                                                                                     | \$426,107<br>\$375,000<br>\$434,872<br>\$260,757<br>\$135,448<br>\$50,000<br>\$50,000<br>\$33,855<br>\$30,000<br>\$17,000<br>\$10,000<br>\$10,000<br>\$10,000<br>\$10,000<br>\$10,000<br>\$10,000<br>\$10,000<br>\$10,000<br>\$10,000<br>\$10,000<br>\$10,000<br>\$10,000<br>\$10,000<br>\$10,000<br>\$10,000<br>\$10,000<br>\$10,000<br>\$10,000<br>\$10,000<br>\$10,000<br>\$10,000<br>\$10,000<br>\$10,000<br>\$10,000<br>\$10,000<br>\$10,000<br>\$10,000<br>\$10,000<br>\$10,000<br>\$10,000<br>\$10,000<br>\$10,000<br>\$10,000<br>\$10,000<br>\$10,000<br>\$10,000<br>\$10,000<br>\$10,000<br>\$10,000<br>\$10,000<br>\$10,000<br>\$10,000<br>\$10,000<br>\$10,000<br>\$10,000<br>\$10,000<br>\$10,000<br>\$10,000<br>\$10,000<br>\$10,000<br>\$10,000<br>\$10,000<br>\$10,000<br>\$10,000<br>\$10,000<br>\$10,000<br>\$10,000<br>\$10,000<br>\$10,000<br>\$10,000<br>\$10,000<br>\$10,000<br>\$10,000<br>\$10,000<br>\$10,000<br>\$10,000<br>\$10,000<br>\$10,000<br>\$10,000<br>\$10,000<br>\$10,000<br>\$10,000<br>\$10,000<br>\$10,000<br>\$10,000<br>\$10,000<br>\$10,000<br>\$10,000<br>\$10,000<br>\$10,000<br>\$10,000<br>\$10,000<br>\$10,000<br>\$10,000<br>\$10,000<br>\$10,000<br>\$10,000<br>\$10,000<br>\$10,000<br>\$10,000<br>\$10,000<br>\$10,000<br>\$10,000<br>\$10,000<br>\$10,000<br>\$10,000<br>\$10,000<br>\$10,000<br>\$10,000<br>\$10,000<br>\$10,000<br>\$10,000<br>\$10,000<br>\$10,000<br>\$10,000<br>\$10,000<br>\$10,000<br>\$10,000<br>\$10,000<br>\$10,000<br>\$10,000<br>\$10,000<br>\$10,000<br>\$10,000<br>\$10,000<br>\$10,000<br>\$10,000<br>\$10,000<br>\$10,000<br>\$10,000<br>\$10,000<br>\$10,000<br>\$10,000<br>\$10,000<br>\$10,000<br>\$10,000<br>\$10,000<br>\$10,000<br>\$10,000<br>\$10,000<br>\$10,000<br>\$10,000<br>\$10,000<br>\$10,000<br>\$10,000<br>\$10,000<br>\$10,000<br>\$10,000<br>\$10,000<br>\$10,000<br>\$10,000<br>\$10,000<br>\$10,000<br>\$10,000<br>\$10,000<br>\$10,000<br>\$10,000<br>\$10,000<br>\$10,000<br>\$10,000<br>\$10,000<br>\$10,000<br>\$10,000<br>\$10,000<br>\$10,000<br>\$10,000<br>\$10,000<br>\$10,000<br>\$10,000<br>\$10,000<br>\$10,000<br>\$10,000<br>\$10,000<br>\$10,000<br>\$10,000<br>\$10,000<br>\$10,000<br>\$10,000<br>\$10,000<br>\$10,000<br>\$10,000<br>\$10,000<br>\$10,000<br>\$10,000<br>\$10,000<br>\$10,000<br>\$10,000<br>\$10,000<br>\$10,000<br>\$10,000<br>\$10,000<br>\$10,000<br>\$10,000<br>\$10,000<br>\$10,000<br>\$10,000<br>\$10,000<br>\$10,000<br>\$10,000<br>\$10,000<br>\$10,000<br>\$10,000<br>\$10,000<br>\$10,000<br>\$10,000<br>\$10,000<br>\$10,000<br>\$10,000<br>\$10,000<br>\$10,000<br>\$10,000<br>\$10,000<br>\$10,000<br>\$10,000<br>\$10,000<br>\$10,000<br>\$10,000<br>\$10,000<br>\$10,000<br>\$10,000<br>\$10,000<br>\$10,000<br>\$10,000<br>\$10,000<br>\$10,000<br>\$10,000<br>\$10,000<br>\$10,000<br>\$10,000<br>\$10,000<br>\$10,000<br>\$10,000<br>\$10,000<br>\$10,000<br>\$10,000<br>\$10,000<br>\$10,000<br>\$10,000<br>\$10,000<br>\$10,000<br>\$10,000<br>\$10,000<br>\$10,000<br>\$10,000<br>\$10,000<br>\$10,000<br>\$10,000<br>\$10,000<br>\$10,000<br>\$10,000<br>\$10,000<br>\$10,000<br>\$10,000<br>\$10,000<br>\$10,000<br>\$ | \$426,107<br>\$375,000<br>\$434,872<br>\$260,757<br>\$135,448<br>\$50,000<br>\$50,000<br>\$33,855<br>\$30,000<br>\$17,000<br>\$10,000<br>\$10,000<br>\$10,000<br>\$10,000<br>\$10,000<br>\$10,000<br>\$10,000<br>\$10,000<br>\$10,000<br>\$10,000<br>\$10,000<br>\$10,000<br>\$10,000<br>\$10,000<br>\$10,000<br>\$10,000<br>\$10,000<br>\$10,000<br>\$10,000<br>\$10,000<br>\$10,000<br>\$10,000<br>\$10,000<br>\$10,000<br>\$10,000<br>\$10,000<br>\$10,000<br>\$10,000<br>\$10,000<br>\$10,000<br>\$10,000<br>\$10,000<br>\$10,000<br>\$10,000<br>\$10,000<br>\$10,000<br>\$10,000<br>\$10,000<br>\$10,000<br>\$10,000<br>\$10,000<br>\$10,000<br>\$10,000<br>\$10,000<br>\$10,000<br>\$10,000<br>\$10,000<br>\$10,000<br>\$10,000<br>\$10,000<br>\$10,000<br>\$10,000<br>\$10,000<br>\$10,000<br>\$10,000<br>\$10,000<br>\$10,000<br>\$10,000<br>\$10,000<br>\$10,000<br>\$10,000<br>\$10,000<br>\$10,000<br>\$10,000<br>\$10,000<br>\$10,000<br>\$10,000<br>\$10,000<br>\$10,000<br>\$10,000<br>\$10,000<br>\$10,000<br>\$10,000<br>\$10,000<br>\$10,000<br>\$10,000<br>\$10,000<br>\$10,000<br>\$10,000<br>\$10,000<br>\$10,000<br>\$10,000<br>\$10,000<br>\$10,000<br>\$10,000<br>\$10,000<br>\$10,000<br>\$10,000<br>\$10,000<br>\$10,000<br>\$10,000<br>\$10,000<br>\$10,000<br>\$10,000<br>\$10,000<br>\$10,000<br>\$10,000<br>\$10,000<br>\$10,000<br>\$10,000<br>\$10,000<br>\$10,000<br>\$10,000<br>\$10,000<br>\$10,000<br>\$10,000<br>\$10,000<br>\$10,000<br>\$10,000<br>\$10,000<br>\$10,000<br>\$10,000<br>\$10,000<br>\$10,000<br>\$10,000<br>\$10,000<br>\$10,000<br>\$10,000<br>\$10,000<br>\$10,000<br>\$10,000<br>\$10,000<br>\$10,000<br>\$10,000<br>\$10,000<br>\$10,000<br>\$10,000<br>\$10,000<br>\$10,000<br>\$10,000<br>\$10,000<br>\$10,000<br>\$10,000<br>\$10,000<br>\$10,000<br>\$10,000<br>\$10,000<br>\$10,000<br>\$10,000<br>\$10,000<br>\$10,000<br>\$10,000<br>\$10,000<br>\$10,000<br>\$10,000<br>\$10,000<br>\$10,000<br>\$10,000<br>\$10,000<br>\$10,000<br>\$10,000<br>\$10,000<br>\$10,000<br>\$10,000<br>\$10,000<br>\$10,000<br>\$10,000<br>\$10,000<br>\$10,000<br>\$10,000<br>\$10,000<br>\$10,000<br>\$10,000<br>\$10,000<br>\$10,000<br>\$10,000<br>\$10,000<br>\$10,000<br>\$10,000<br>\$10,000<br>\$10,000<br>\$10,000<br>\$10,000<br>\$10,000<br>\$10,000<br>\$10,000<br>\$10,000<br>\$10,000<br>\$10,000<br>\$10,000<br>\$10,000<br>\$10,000<br>\$10,000<br>\$10,000<br>\$10,000<br>\$10,000<br>\$10,000<br>\$10,000<br>\$10,000<br>\$10,000<br>\$10,000<br>\$10,000<br>\$10,000<br>\$10,000<br>\$10,000<br>\$10,000<br>\$10,000<br>\$10,000<br>\$10,000<br>\$10,000<br>\$10,000<br>\$10,000<br>\$10,000<br>\$10,000<br>\$10,000<br>\$10,000<br>\$10,000<br>\$10,000<br>\$10,000<br>\$10,000<br>\$10,000<br>\$10,000<br>\$10,000<br>\$10,000<br>\$10,000<br>\$10,000<br>\$10,000<br>\$10,000<br>\$10,000<br>\$10,000<br>\$10,000<br>\$10,000<br>\$10,000<br>\$10,000<br>\$10,000<br>\$10,000<br>\$10,000<br>\$10,000<br>\$10,000<br>\$10,000<br>\$10,000<br>\$10,000<br>\$10,000<br>\$10,000<br>\$10,000<br>\$10,000<br>\$10,000<br>\$10,000<br>\$10,000<br>\$10,000<br>\$10,000<br>\$10,000<br>\$10,000<br>\$10,000<br>\$10,000<br>\$ | \$393,676<br>\$350,000<br>\$441,384<br>\$249,194<br>\$173,646<br>\$75,000<br>\$50,000<br>\$17,000<br>\$35,000<br>\$15,000<br>\$15,000<br>\$10,000<br>\$10,000<br>\$0<br>\$0<br>\$0<br>\$0<br>\$0<br>\$0<br>\$0<br>\$0<br>\$0<br>\$0<br>\$0<br>\$0 |
| (341703)<br>(345610)<br>(341705)<br>(341707)<br>(341707)<br>(341905)<br>(347201)<br>(342920)<br>(341426)<br>(343210)<br>(345410)<br>(342120)<br>(346400)<br>(342120)<br>(342925)<br>(341701)<br>(342210)<br>(341910)<br>(341915)<br>(371006)<br>(342140)                                                                                                                                                                                                                                                                                                                                                                                                                                                                                                                                                                                                                                                                                                                                                                                                                                                                                                                                                                                                                                                                                                                                                                                                                                                                                                                                                                                                                                                                                                                                                                                                                                                                      | Indirect Cost Water Fund Telecommunication Charges Indirect Cost Rec Participation Fund Indirect Cost E911 Indirect Cost Garage Other/Misc. Fees Auditorium Rental Fees Mountain Park 3% Admin Impact Fees Lake Charles - Spec Assess Parking Charges Accident Reports Background Check Fees Fingerprinting Fees Rapstc Training Indirect Cost Confiscated Asset Fund Fire Alarm Fees Election Qualify Fees Recording Fees Charging Station Fees Special Events Sponsorship Expungement Fees                                                                                                                                                                                | \$336,533<br>\$381,170<br>\$0<br>\$244,697<br>\$69,474<br>\$111,046<br>\$130,769<br>\$33,855<br>\$13,423<br>\$18,000<br>\$6,679<br>\$11,418<br>\$12,085<br>\$11,160<br>\$6,515<br>\$20,876<br>\$4,050<br>\$4,050<br>\$9<br>\$495<br>\$830<br>\$0<br>\$570                                                                                          | \$364,301<br>\$349,539<br>\$0<br>\$271,119<br>\$125,378<br>\$131,439<br>\$78,197<br>\$33,855<br>\$29,083<br>\$17,000<br>\$23,563<br>\$17,998<br>\$11,160<br>\$7,820<br>\$1,000<br>\$0<br>\$667<br>\$7,092<br>\$660<br>\$278<br>\$1,000<br>\$235                                                                                                                                                                                                                                                                                                                                                                                                                            | \$426,107<br>\$375,000<br>\$434,872<br>\$260,757<br>\$135,448<br>\$50,000<br>\$50,000<br>\$33,855<br>\$30,000<br>\$17,000<br>\$10,000<br>\$10,000<br>\$10,000<br>\$10,000<br>\$10,000<br>\$10,000<br>\$10,000<br>\$0<br>\$0<br>\$0<br>\$0<br>\$0<br>\$0                                                                                                                                                                                                                                                                                                                                                                                                                                                                                                                                                                                                                                                                                                                                                                                                                                                                                                                                                                                                                                                                                                                                                                                                                                                                                                                                                                                                                                                                                                                                                                                                                                                                                                                                                                                                                                                                                                                                                                                                                                                                                                                                                                                                                                                                                                                                                                                                                                                                                                                                                                                                                                                                                                                                                                                                                                                                                                                                     | \$426,107<br>\$375,000<br>\$434,872<br>\$260,757<br>\$135,448<br>\$50,000<br>\$50,000<br>\$33,855<br>\$30,000<br>\$17,000<br>\$10,000<br>\$10,000<br>\$10,000<br>\$10,000<br>\$10,000<br>\$10,000<br>\$10,000<br>\$10,000<br>\$10,000<br>\$10,000<br>\$10,000<br>\$10,000<br>\$10,000<br>\$10,000<br>\$10,000<br>\$10,000<br>\$10,000<br>\$10,000<br>\$10,000<br>\$10,000<br>\$10,000<br>\$10,000<br>\$10,000<br>\$10,000<br>\$10,000<br>\$10,000<br>\$10,000<br>\$10,000<br>\$10,000<br>\$10,000<br>\$10,000<br>\$10,000<br>\$10,000<br>\$10,000<br>\$10,000<br>\$10,000<br>\$10,000<br>\$10,000<br>\$10,000<br>\$10,000<br>\$10,000<br>\$10,000<br>\$10,000<br>\$10,000<br>\$10,000<br>\$10,000<br>\$10,000<br>\$10,000<br>\$10,000<br>\$10,000<br>\$10,000<br>\$10,000<br>\$10,000<br>\$10,000<br>\$10,000<br>\$10,000<br>\$10,000<br>\$10,000<br>\$10,000<br>\$10,000<br>\$10,000<br>\$10,000<br>\$10,000<br>\$10,000<br>\$10,000<br>\$10,000<br>\$10,000<br>\$10,000<br>\$10,000<br>\$10,000<br>\$10,000<br>\$10,000<br>\$10,000<br>\$10,000<br>\$10,000<br>\$10,000<br>\$10,000<br>\$10,000<br>\$10,000<br>\$10,000<br>\$10,000<br>\$10,000<br>\$10,000<br>\$10,000<br>\$10,000<br>\$10,000<br>\$10,000<br>\$10,000<br>\$10,000<br>\$10,000<br>\$10,000<br>\$10,000<br>\$10,000<br>\$10,000<br>\$10,000<br>\$10,000<br>\$10,000<br>\$10,000<br>\$10,000<br>\$10,000<br>\$10,000<br>\$10,000<br>\$10,000<br>\$10,000<br>\$10,000<br>\$10,000<br>\$10,000<br>\$10,000<br>\$10,000<br>\$10,000<br>\$10,000<br>\$10,000<br>\$10,000<br>\$10,000<br>\$10,000<br>\$10,000<br>\$10,000<br>\$10,000<br>\$10,000<br>\$10,000<br>\$10,000<br>\$10,000<br>\$10,000<br>\$10,000<br>\$10,000<br>\$10,000<br>\$10,000<br>\$10,000<br>\$10,000<br>\$10,000<br>\$10,000<br>\$10,000<br>\$10,000<br>\$10,000<br>\$10,000<br>\$10,000<br>\$10,000<br>\$10,000<br>\$10,000<br>\$10,000<br>\$10,000<br>\$10,000<br>\$10,000<br>\$10,000<br>\$10,000<br>\$10,000<br>\$10,000<br>\$10,000<br>\$10,000<br>\$10,000<br>\$10,000<br>\$10,000<br>\$10,000<br>\$10,000<br>\$10,000<br>\$10,000<br>\$10,000<br>\$10,000<br>\$10,000<br>\$10,000<br>\$10,000<br>\$10,000<br>\$10,000<br>\$10,000<br>\$10,000<br>\$10,000<br>\$10,000<br>\$10,000<br>\$10,000<br>\$10,000<br>\$10,000<br>\$10,000<br>\$10,000<br>\$10,000<br>\$10,000<br>\$10,000<br>\$10,000<br>\$10,000<br>\$10,000<br>\$10,000<br>\$10,000<br>\$10,000<br>\$10,000<br>\$10,000<br>\$10,000<br>\$10,000<br>\$10,000<br>\$10,000<br>\$10,000<br>\$10,000<br>\$10,000<br>\$10,000<br>\$10,000<br>\$10,000<br>\$10,000<br>\$10,000<br>\$10,000<br>\$10,000<br>\$10,000<br>\$10,000<br>\$10,000<br>\$10,000<br>\$10,000<br>\$10,000<br>\$10,000<br>\$10,000<br>\$10,000<br>\$10,000<br>\$10,000<br>\$10,000<br>\$10,000<br>\$10,000<br>\$10,000<br>\$10,000<br>\$10,000<br>\$10,000<br>\$10,000<br>\$10,000<br>\$10,000<br>\$10,000<br>\$10,000<br>\$10,000<br>\$10,000<br>\$10,000<br>\$10,000<br>\$10,000<br>\$10,000<br>\$10,000<br>\$10,000<br>\$10,000<br>\$10,000<br>\$10,000<br>\$10,000<br>\$10,000<br>\$10,000<br>\$10,000<br>\$10,000<br>\$10,000<br>\$10,000<br>\$10,000<br>\$10,000<br>\$10,000<br>\$10,000<br>\$10,000<br>\$10,000<br>\$ | \$393,676<br>\$350,000<br>\$441,384<br>\$249,194<br>\$173,646<br>\$75,000<br>\$50,000<br>\$17,000<br>\$17,000<br>\$15,000<br>\$15,000<br>\$10,000<br>\$10,000<br>\$0<br>\$0<br>\$0<br>\$0<br>\$0<br>\$0<br>\$0<br>\$0<br>\$0                      |
| (341703)<br>(345610)<br>(341705)<br>(341707)<br>(341707)<br>(341905)<br>(347201)<br>(342920)<br>(341426)<br>(343210)<br>(345410)<br>(345410)<br>(342120)<br>(346400)<br>(342120)<br>(341701)<br>(342210)<br>(341910)<br>(341915)<br>(371006)<br>(342140)<br>(341400)<br>(341400)                                                                                                                                                                                                                                                                                                                                                                                                                                                                                                                                                                                                                                                                                                                                                                                                                                                                                                                                                                                                                                                                                                                                                                                                                                                                                                                                                                                                                                                                                                                                                                                                                                              | Indirect Cost Water Fund Telecommunication Charges Indirect Cost Rec Participation Fund Indirect Cost E911 Indirect Cost Garage Other/Misc. Fees Auditorium Rental Fees Mountain Park 3% Admin Impact Fees Lake Charles - Spec Assess Parking Charges Accident Reports Background Check Fees Fingerprinting Fees Rapstc Training Indirect Cost Confiscated Asset Fund Fire Alarm Fees Election Qualify Fees Recording Fees Charging Station Fees Special Events Sponsorship Expungement Fees Printing And Duplication Fees                                                                                                                                                  | \$336,533<br>\$381,170<br>\$0<br>\$244,697<br>\$69,474<br>\$111,046<br>\$130,769<br>\$33,855<br>\$13,423<br>\$18,000<br>\$6,679<br>\$11,418<br>\$12,085<br>\$11,160<br>\$6,515<br>\$20,876<br>\$4,050<br>\$4,050<br>\$0<br>\$495<br>\$830<br>\$0<br>\$570<br>\$394                                                                                 | \$364,301<br>\$349,539<br>\$0<br>\$271,119<br>\$125,378<br>\$131,439<br>\$78,197<br>\$33,855<br>\$29,083<br>\$17,000<br>\$23,563<br>\$17,998<br>\$11,160<br>\$7,820<br>\$1,000<br>\$7,820<br>\$1,000<br>\$2,567<br>\$7,092<br>\$667<br>\$7,092<br>\$660<br>\$278<br>\$1,000<br>\$225<br>\$25                                                                                                                                                                                                                                                                                                                                                                               | \$426,107<br>\$375,000<br>\$434,872<br>\$260,757<br>\$135,448<br>\$50,000<br>\$50,000<br>\$33,855<br>\$30,000<br>\$17,000<br>\$10,000<br>\$10,000<br>\$10,000<br>\$10,000<br>\$10,000<br>\$10,000<br>\$10,000<br>\$0<br>\$0<br>\$0<br>\$0<br>\$0<br>\$0                                                                                                                                                                                                                                                                                                                                                                                                                                                                                                                                                                                                                                                                                                                                                                                                                                                                                                                                                                                                                                                                                                                                                                                                                                                                                                                                                                                                                                                                                                                                                                                                                                                                                                                                                                                                                                                                                                                                                                                                                                                                                                                                                                                                                                                                                                                                                                                                                                                                                                                                                                                                                                                                                                                                                                                                                                                                                                                                     | \$426,107<br>\$375,000<br>\$434,872<br>\$260,757<br>\$135,448<br>\$50,000<br>\$50,000<br>\$33,855<br>\$30,000<br>\$17,000<br>\$10,000<br>\$10,000<br>\$10,000<br>\$10,000<br>\$10,000<br>\$10,000<br>\$10,000<br>\$10,000<br>\$10,000<br>\$10,000<br>\$10,000<br>\$10,000<br>\$10,000<br>\$10,000<br>\$10,000<br>\$10,000<br>\$10,000<br>\$10,000<br>\$10,000<br>\$10,000<br>\$10,000<br>\$10,000<br>\$10,000<br>\$10,000<br>\$10,000<br>\$10,000<br>\$10,000<br>\$10,000<br>\$10,000<br>\$10,000<br>\$10,000<br>\$10,000<br>\$10,000<br>\$10,000<br>\$10,000<br>\$10,000<br>\$10,000<br>\$10,000<br>\$10,000<br>\$10,000<br>\$10,000<br>\$10,000<br>\$10,000<br>\$10,000<br>\$10,000<br>\$10,000<br>\$10,000<br>\$10,000<br>\$10,000<br>\$10,000<br>\$10,000<br>\$10,000<br>\$10,000<br>\$10,000<br>\$10,000<br>\$10,000<br>\$10,000<br>\$10,000<br>\$10,000<br>\$10,000<br>\$10,000<br>\$10,000<br>\$10,000<br>\$10,000<br>\$10,000<br>\$10,000<br>\$10,000<br>\$10,000<br>\$10,000<br>\$10,000<br>\$10,000<br>\$10,000<br>\$10,000<br>\$10,000<br>\$10,000<br>\$10,000<br>\$10,000<br>\$10,000<br>\$10,000<br>\$10,000<br>\$10,000<br>\$10,000<br>\$10,000<br>\$10,000<br>\$10,000<br>\$10,000<br>\$10,000<br>\$10,000<br>\$10,000<br>\$10,000<br>\$10,000<br>\$10,000<br>\$10,000<br>\$10,000<br>\$10,000<br>\$10,000<br>\$10,000<br>\$10,000<br>\$10,000<br>\$10,000<br>\$10,000<br>\$10,000<br>\$10,000<br>\$10,000<br>\$10,000<br>\$10,000<br>\$10,000<br>\$10,000<br>\$10,000<br>\$10,000<br>\$10,000<br>\$10,000<br>\$10,000<br>\$10,000<br>\$10,000<br>\$10,000<br>\$10,000<br>\$10,000<br>\$10,000<br>\$10,000<br>\$10,000<br>\$10,000<br>\$10,000<br>\$10,000<br>\$10,000<br>\$10,000<br>\$10,000<br>\$10,000<br>\$10,000<br>\$10,000<br>\$10,000<br>\$10,000<br>\$10,000<br>\$10,000<br>\$10,000<br>\$10,000<br>\$10,000<br>\$10,000<br>\$10,000<br>\$10,000<br>\$10,000<br>\$10,000<br>\$10,000<br>\$10,000<br>\$10,000<br>\$10,000<br>\$10,000<br>\$10,000<br>\$10,000<br>\$10,000<br>\$10,000<br>\$10,000<br>\$10,000<br>\$10,000<br>\$10,000<br>\$10,000<br>\$10,000<br>\$10,000<br>\$10,000<br>\$10,000<br>\$10,000<br>\$10,000<br>\$10,000<br>\$10,000<br>\$10,000<br>\$10,000<br>\$10,000<br>\$10,000<br>\$10,000<br>\$10,000<br>\$10,000<br>\$10,000<br>\$10,000<br>\$10,000<br>\$10,000<br>\$10,000<br>\$10,000<br>\$10,000<br>\$10,000<br>\$10,000<br>\$10,000<br>\$10,000<br>\$10,000<br>\$10,000<br>\$10,000<br>\$10,000<br>\$10,000<br>\$10,000<br>\$10,000<br>\$10,000<br>\$10,000<br>\$10,000<br>\$10,000<br>\$10,000<br>\$10,000<br>\$10,000<br>\$10,000<br>\$10,000<br>\$10,000<br>\$10,000<br>\$10,000<br>\$10,000<br>\$10,000<br>\$10,000<br>\$10,000<br>\$10,000<br>\$10,000<br>\$10,000<br>\$10,000<br>\$10,000<br>\$10,000<br>\$10,000<br>\$10,000<br>\$10,000<br>\$10,000<br>\$10,000<br>\$10,000<br>\$10,000<br>\$10,000<br>\$10,000<br>\$10,000<br>\$10,000<br>\$10,000<br>\$10,000<br>\$10,000<br>\$10,000<br>\$10,000<br>\$10,000<br>\$10,000<br>\$10,000<br>\$10,000<br>\$10,000<br>\$10,000<br>\$10,000<br>\$10,000<br>\$10,000<br>\$10,000<br>\$10,000<br>\$10,000<br>\$10,000<br>\$10,000<br>\$10,000<br>\$10,000<br>\$10,000<br>\$10,000<br>\$ | \$393,676<br>\$350,000<br>\$441,384<br>\$249,194<br>\$173,646<br>\$75,000<br>\$50,000<br>\$17,000<br>\$17,000<br>\$15,000<br>\$10,000<br>\$10,000<br>\$0<br>\$0<br>\$0<br>\$0<br>\$0<br>\$0<br>\$0<br>\$0                                         |
| (341703)<br>(345610)<br>(341705)<br>(341707)<br>(341905)<br>(347201)<br>(342920)<br>(341426)<br>(343210)<br>(345410)<br>(345410)<br>(342120)<br>(346400)<br>(342310)<br>(342925)<br>(341701)<br>(342210)<br>(341910)<br>(341915)<br>(371006)<br>(341400)<br>(341400)<br>(341940)<br>(3419920)                                                                                                                                                                                                                                                                                                                                                                                                                                                                                                                                                                                                                                                                                                                                                                                                                                                                                                                                                                                                                                                                                                                                                                                                                                                                                                                                                                                                                                                                                                                                                                                                                                 | Indirect Cost Water Fund Telecommunication Charges Indirect Cost Rec Participation Fund Indirect Cost E911 Indirect Cost Garage Other/Misc. Fees Auditorium Rental Fees Mountain Park 3% Admin Impact Fees Lake Charles - Spec Assess Parking Charges Accident Reports Background Check Fees Fingerprinting Fees Rapstc Training Indirect Cost Confiscated Asset Fund Fire Alarm Fees Election Qualify Fees Recording Fees Charging Station Fees Special Events Sponsorship Expungement Fees Printing And Duplication Fees Vietnam Memorial Bricks                                                                                                                          | \$336,533<br>\$381,170<br>\$0<br>\$244,697<br>\$69,474<br>\$111,046<br>\$130,769<br>\$33,855<br>\$13,423<br>\$18,000<br>\$6,679<br>\$11,418<br>\$12,085<br>\$11,160<br>\$6,515<br>\$20,876<br>\$4,050<br>\$4,050<br>\$0<br>\$495<br>\$830<br>\$0<br>\$570<br>\$394<br>\$0                                                                          | \$364,301<br>\$349,539<br>\$0<br>\$271,119<br>\$125,378<br>\$131,439<br>\$78,197<br>\$33,855<br>\$29,083<br>\$17,000<br>\$23,563<br>\$17,998<br>\$11,160<br>\$7,820<br>\$1,000<br>\$0<br>\$667<br>\$7,092<br>\$660<br>\$278<br>\$1,000<br>\$225<br>\$25<br>\$25<br>\$100                                                                                                                                                                                                                                                                                                                                                                                                   | \$426,107<br>\$375,000<br>\$434,872<br>\$260,757<br>\$135,448<br>\$50,000<br>\$50,000<br>\$33,855<br>\$30,000<br>\$17,000<br>\$10,000<br>\$10,000<br>\$10,000<br>\$10,000<br>\$10,000<br>\$0<br>\$0<br>\$0<br>\$0<br>\$0<br>\$0<br>\$0                                                                                                                                                                                                                                                                                                                                                                                                                                                                                                                                                                                                                                                                                                                                                                                                                                                                                                                                                                                                                                                                                                                                                                                                                                                                                                                                                                                                                                                                                                                                                                                                                                                                                                                                                                                                                                                                                                                                                                                                                                                                                                                                                                                                                                                                                                                                                                                                                                                                                                                                                                                                                                                                                                                                                                                                                                                                                                                                                      | \$426,107<br>\$375,000<br>\$434,872<br>\$260,757<br>\$135,448<br>\$50,000<br>\$50,000<br>\$33,855<br>\$30,000<br>\$17,000<br>\$10,000<br>\$10,000<br>\$10,000<br>\$10,000<br>\$10,000<br>\$0<br>\$0<br>\$0<br>\$0<br>\$0<br>\$0<br>\$0<br>\$0                                                                                                                                                                                                                                                                                                                                                                                                                                                                                                                                                                                                                                                                                                                                                                                                                                                                                                                                                                                                                                                                                                                                                                                                                                                                                                                                                                                                                                                                                                                                                                                                                                                                                                                                                                                                                                                                                                                                                                                                                                                                                                                                                                                                                                                                                                                                                                                                                                                                                                                                                                                                                                                                                                                                                                                                                                                                                                                                               | \$393,676<br>\$350,000<br>\$441,384<br>\$249,194<br>\$173,646<br>\$75,000<br>\$50,000<br>\$17,000<br>\$17,000<br>\$15,000<br>\$10,000<br>\$10,000<br>\$10,000<br>\$0<br>\$0<br>\$0<br>\$0<br>\$0<br>\$0<br>\$0<br>\$0<br>\$0<br>\$0               |
| (341703)<br>(345610)<br>(341705)<br>(341707)<br>(341905)<br>(341905)<br>(347201)<br>(342920)<br>(341426)<br>(343210)<br>(345410)<br>(345410)<br>(342120)<br>(346400)<br>(342925)<br>(341701)<br>(342925)<br>(341701)<br>(341910)<br>(341910)<br>(341915)<br>(371006)<br>(341940)<br>(341940)<br>(341940)<br>(349920)<br>(349920)<br>(3499300)                                                                                                                                                                                                                                                                                                                                                                                                                                                                                                                                                                                                                                                                                                                                                                                                                                                                                                                                                                                                                                                                                                                                                                                                                                                                                                                                                                                                                                                                                                                                                                                 | Indirect Cost Water Fund Telecommunication Charges Indirect Cost Rec Participation Fund Indirect Cost E911 Indirect Cost Garage Other/Misc. Fees Auditorium Rental Fees Mountain Park 3% Admin Impact Fees Lake Charles - Spec Assess Parking Charges Accident Reports Background Check Fees Fingerprinting Fees Rapstc Training Indirect Cost Confiscated Asset Fund Fire Alarm Fees Election Qualify Fees Recording Fees Charging Station Fees Special Events Sponsorship Expungement Fees Printing And Duplication Fees Vietnam Memorial Bricks Bad Check Fees                                                                                                           | \$336,533<br>\$381,170<br>\$0<br>\$244,697<br>\$69,474<br>\$111,046<br>\$130,769<br>\$33,855<br>\$13,423<br>\$18,000<br>\$6,679<br>\$11,418<br>\$12,085<br>\$11,160<br>\$6,515<br>\$20,876<br>\$4,050<br>\$4,050<br>\$0<br>\$495<br>\$830<br>\$0<br>\$570<br>\$394<br>\$0<br>\$30                                                                  | \$364,301<br>\$349,539<br>\$0<br>\$271,119<br>\$125,378<br>\$131,439<br>\$78,197<br>\$33,855<br>\$29,083<br>\$17,000<br>\$23,563<br>\$17,998<br>\$11,160<br>\$7,820<br>\$1,000<br>\$0<br>\$667<br>\$7,092<br>\$660<br>\$278<br>\$1,000<br>\$278<br>\$1,000<br>\$255<br>\$25<br>\$100<br>(\$60)                                                                                                                                                                                                                                                                                                                                                                             | \$426,107<br>\$375,000<br>\$434,872<br>\$260,757<br>\$135,448<br>\$50,000<br>\$50,000<br>\$33,855<br>\$30,000<br>\$17,000<br>\$10,000<br>\$10,000<br>\$10,000<br>\$10,000<br>\$0<br>\$0<br>\$0<br>\$0<br>\$0<br>\$0<br>\$0<br>\$0                                                                                                                                                                                                                                                                                                                                                                                                                                                                                                                                                                                                                                                                                                                                                                                                                                                                                                                                                                                                                                                                                                                                                                                                                                                                                                                                                                                                                                                                                                                                                                                                                                                                                                                                                                                                                                                                                                                                                                                                                                                                                                                                                                                                                                                                                                                                                                                                                                                                                                                                                                                                                                                                                                                                                                                                                                                                                                                                                           | \$426,107<br>\$375,000<br>\$434,872<br>\$260,757<br>\$135,448<br>\$50,000<br>\$50,000<br>\$33,855<br>\$30,000<br>\$17,000<br>\$10,000<br>\$10,000<br>\$10,000<br>\$10,000<br>\$10,000<br>\$0<br>\$0<br>\$0<br>\$0<br>\$0<br>\$0<br>\$0<br>\$0                                                                                                                                                                                                                                                                                                                                                                                                                                                                                                                                                                                                                                                                                                                                                                                                                                                                                                                                                                                                                                                                                                                                                                                                                                                                                                                                                                                                                                                                                                                                                                                                                                                                                                                                                                                                                                                                                                                                                                                                                                                                                                                                                                                                                                                                                                                                                                                                                                                                                                                                                                                                                                                                                                                                                                                                                                                                                                                                               | \$393,676<br>\$350,000<br>\$441,384<br>\$249,194<br>\$173,646<br>\$75,000<br>\$50,000<br>\$17,000<br>\$17,000<br>\$15,000<br>\$10,000<br>\$10,000<br>\$10,000<br>\$0<br>\$0<br>\$0<br>\$0<br>\$0<br>\$0<br>\$0<br>\$0<br>\$0<br>\$0<br>\$0<br>\$0 |
| (341703) (345610) (341705) (341702) (341707) (341905) (347201) (342920) (341426) (343210) (345410) (342120) (346400) (342925) (341701) (342210) (341910) (341910) (341910) (341910) (341915) (371006) (341940) (349920) (349300) Charges fee                                                                                                                                                                                                                                                                                                                                                                                                                                                                                                                                                                                                                                                                                                                                                                                                                                                                                                                                                                                                                                                                                                                                                                                                                                                                                                                                                                                                                                                                                                                                                                                                                                                                                  | Indirect Cost Water Fund Telecommunication Charges Indirect Cost Rec Participation Fund Indirect Cost E911 Indirect Cost Garage Other/Misc. Fees Auditorium Rental Fees Mountain Park 3% Admin Impact Fees Lake Charles - Spec Assess Parking Charges Accident Reports Background Check Fees Fingerprinting Fees Rapstc Training Indirect Cost Confiscated Asset Fund Fire Alarm Fees Election Qualify Fees Recording Fees Charging Station Fees Special Events Sponsorship Expungement Fees Printing And Duplication Fees Vietnam Memorial Bricks Bad Check Fees Or Service Total                                                                                          | \$336,533<br>\$381,170<br>\$0<br>\$244,697<br>\$69,474<br>\$111,046<br>\$130,769<br>\$33,855<br>\$13,423<br>\$18,000<br>\$6,679<br>\$11,418<br>\$12,085<br>\$11,160<br>\$6,515<br>\$20,876<br>\$4,050<br>\$4,050<br>\$0<br>\$495<br>\$830<br>\$0<br>\$570<br>\$394<br>\$0                                                                          | \$364,301<br>\$349,539<br>\$0<br>\$271,119<br>\$125,378<br>\$131,439<br>\$78,197<br>\$33,855<br>\$29,083<br>\$17,000<br>\$23,563<br>\$17,998<br>\$11,160<br>\$7,820<br>\$1,000<br>\$0<br>\$667<br>\$7,092<br>\$660<br>\$278<br>\$1,000<br>\$225<br>\$25<br>\$25<br>\$100                                                                                                                                                                                                                                                                                                                                                                                                   | \$426,107<br>\$375,000<br>\$434,872<br>\$260,757<br>\$135,448<br>\$50,000<br>\$50,000<br>\$33,855<br>\$30,000<br>\$17,000<br>\$10,000<br>\$10,000<br>\$10,000<br>\$10,000<br>\$10,000<br>\$0<br>\$0<br>\$0<br>\$0<br>\$0<br>\$0<br>\$0                                                                                                                                                                                                                                                                                                                                                                                                                                                                                                                                                                                                                                                                                                                                                                                                                                                                                                                                                                                                                                                                                                                                                                                                                                                                                                                                                                                                                                                                                                                                                                                                                                                                                                                                                                                                                                                                                                                                                                                                                                                                                                                                                                                                                                                                                                                                                                                                                                                                                                                                                                                                                                                                                                                                                                                                                                                                                                                                                      | \$426,107<br>\$375,000<br>\$434,872<br>\$260,757<br>\$135,448<br>\$50,000<br>\$50,000<br>\$33,855<br>\$30,000<br>\$17,000<br>\$10,000<br>\$10,000<br>\$10,000<br>\$10,000<br>\$10,000<br>\$0<br>\$0<br>\$0<br>\$0<br>\$0<br>\$0<br>\$0<br>\$0                                                                                                                                                                                                                                                                                                                                                                                                                                                                                                                                                                                                                                                                                                                                                                                                                                                                                                                                                                                                                                                                                                                                                                                                                                                                                                                                                                                                                                                                                                                                                                                                                                                                                                                                                                                                                                                                                                                                                                                                                                                                                                                                                                                                                                                                                                                                                                                                                                                                                                                                                                                                                                                                                                                                                                                                                                                                                                                                               | \$393,676<br>\$350,000<br>\$441,384<br>\$249,194<br>\$173,646<br>\$75,000<br>\$50,000<br>\$17,000<br>\$17,000<br>\$15,000<br>\$10,000<br>\$10,000<br>\$10,000<br>\$0<br>\$0<br>\$0<br>\$0<br>\$0<br>\$0<br>\$0<br>\$0<br>\$0<br>\$0               |
| (341703) (345610) (341705) (341702) (341707) (341905) (347201) (342920) (341426) (345410) (345410) (342120) (346400) (342310) (342925) (341701) (342210) (341910) (341910) (341910) (341915) (371006) (342140) (349920) (349920) (349300) Charges for Licenses &                                                                                                                                                                                                                                                                                                                                                                                                                                                                                                                                                                                                                                                                                                                                                                                                                                                                                                                                                                                                                                                                                                                                                                                                                                                                                                                                                                                                                                                                                                                                                                                                                                                              | Indirect Cost Water Fund Telecommunication Charges Indirect Cost Rec Participation Fund Indirect Cost E911 Indirect Cost Garage Other/Misc. Fees Auditorium Rental Fees Mountain Park 3% Admin Impact Fees Lake Charles - Spec Assess Parking Charges Accident Reports Background Check Fees Fingerprinting Fees Rapstc Training Indirect Cost Confiscated Asset Fund Fire Alarm Fees Election Qualify Fees Recording Fees Charging Station Fees Special Events Sponsorship Expungement Fees Printing And Duplication Fees Vietnam Memorial Bricks Bad Check Fees or Service Total Remaids                                                                                  | \$336,533<br>\$381,170<br>\$0<br>\$244,697<br>\$69,474<br>\$111,046<br>\$130,769<br>\$33,855<br>\$13,423<br>\$18,000<br>\$6,679<br>\$11,418<br>\$12,085<br>\$11,160<br>\$6,515<br>\$20,876<br>\$4,050<br>\$4,050<br>\$4,050<br>\$4,050<br>\$570<br>\$394<br>\$0<br>\$30<br>\$30<br>\$30<br>\$30                                                    | \$364,301<br>\$349,539<br>\$0<br>\$271,119<br>\$125,378<br>\$131,439<br>\$78,197<br>\$33,855<br>\$29,083<br>\$17,000<br>\$23,563<br>\$17,998<br>\$11,160<br>\$7,820<br>\$1,000<br>\$0<br>\$667<br>\$7,092<br>\$660<br>\$278<br>\$1,000<br>\$25<br>\$1,000<br>\$25<br>\$1,000<br>\$25<br>\$1,000<br>\$25<br>\$1,000<br>\$25<br>\$1,000<br>\$25<br>\$1,000<br>\$25<br>\$1,000<br>\$25<br>\$1,000<br>\$25<br>\$1,000<br>\$25<br>\$1,000<br>\$25<br>\$1,000<br>\$25<br>\$1,000<br>\$25<br>\$1,000<br>\$25<br>\$1,000<br>\$25<br>\$1,000<br>\$25                                                                                                                                | \$426,107<br>\$375,000<br>\$434,872<br>\$260,757<br>\$135,448<br>\$50,000<br>\$50,000<br>\$33,855<br>\$30,000<br>\$17,000<br>\$10,000<br>\$10,000<br>\$10,000<br>\$10,000<br>\$10,000<br>\$0<br>\$0<br>\$0<br>\$0<br>\$0<br>\$0<br>\$0<br>\$0<br>\$0<br>\$0<br>\$0<br>\$0                                                                                                                                                                                                                                                                                                                                                                                                                                                                                                                                                                                                                                                                                                                                                                                                                                                                                                                                                                                                                                                                                                                                                                                                                                                                                                                                                                                                                                                                                                                                                                                                                                                                                                                                                                                                                                                                                                                                                                                                                                                                                                                                                                                                                                                                                                                                                                                                                                                                                                                                                                                                                                                                                                                                                                                                                                                                                                                   | \$426,107<br>\$375,000<br>\$434,872<br>\$260,757<br>\$135,448<br>\$50,000<br>\$50,000<br>\$33,855<br>\$30,000<br>\$17,000<br>\$10,000<br>\$10,000<br>\$10,000<br>\$10,000<br>\$10,000<br>\$0<br>\$0<br>\$0<br>\$0<br>\$0<br>\$0<br>\$0<br>\$0<br>\$0<br>\$0<br>\$0<br>\$0                                                                                                                                                                                                                                                                                                                                                                                                                                                                                                                                                                                                                                                                                                                                                                                                                                                                                                                                                                                                                                                                                                                                                                                                                                                                                                                                                                                                                                                                                                                                                                                                                                                                                                                                                                                                                                                                                                                                                                                                                                                                                                                                                                                                                                                                                                                                                                                                                                                                                                                                                                                                                                                                                                                                                                                                                                                                                                                   | \$393,676<br>\$350,000<br>\$441,384<br>\$249,194<br>\$173,646<br>\$75,000<br>\$50,000<br>\$17,000<br>\$35,000<br>\$15,000<br>\$10,000<br>\$10,000<br>\$10,000<br>\$0<br>\$0<br>\$0<br>\$0<br>\$0<br>\$0<br>\$0<br>\$0<br>\$0<br>\$0<br>\$0<br>\$0 |
| (341703) (345610) (341705) (341702) (341707) (341905) (347201) (342920) (341426) (343210) (345410) (342120) (346400) (342310) (342925) (341701) (342210) (341910) (341910) (341915) (371006) (341915) (371006) (342140) (341400) (349920) (349920) (349300) Charges for Licenses & (323120)                                                                                                                                                                                                                                                                                                                                                                                                                                                                                                                                                                                                                                                                                                                                                                                                                                                                                                                                                                                                                                                                                                                                                                                                                                                                                                                                                                                                                                                                                                                                                                                                                                   | Indirect Cost Water Fund Telecommunication Charges Indirect Cost Rec Participation Fund Indirect Cost E911 Indirect Cost Garage Other/Misc. Fees Auditorium Rental Fees Mountain Park 3% Admin Impact Fees Lake Charles - Spec Assess Parking Charges Accident Reports Background Check Fees Fingerprinting Fees Rapstc Training Indirect Cost Confiscated Asset Fund Fire Alarm Fees Election Qualify Fees Recording Fees Charging Station Fees Special Events Sponsorship Expungement Fees Printing And Duplication Fees Vietnam Memorial Bricks Bad Check Fees Or Service Total Remits Building & Inspection Fees                                                        | \$336,533<br>\$381,170<br>\$0<br>\$244,697<br>\$69,474<br>\$111,046<br>\$130,769<br>\$33,855<br>\$13,423<br>\$18,000<br>\$6,679<br>\$11,418<br>\$12,085<br>\$11,160<br>\$6,515<br>\$20,876<br>\$4,050<br>\$4,050<br>\$0<br>\$495<br>\$830<br>\$0<br>\$570<br>\$394<br>\$0<br>\$30<br>\$30<br>\$3,035,704                                           | \$364,301<br>\$349,539<br>\$0<br>\$271,119<br>\$125,378<br>\$131,439<br>\$78,197<br>\$33,855<br>\$29,083<br>\$17,000<br>\$23,563<br>\$17,998<br>\$11,160<br>\$7,820<br>\$1,000<br>\$0<br>\$667<br>\$7,092<br>\$660<br>\$278<br>\$1,000<br>\$225<br>\$25<br>\$1,000<br>\$25<br>\$1,000<br>\$25<br>\$1,000<br>\$25<br>\$1,000<br>\$25<br>\$1,000<br>\$25<br>\$1,000<br>\$25<br>\$1,000<br>\$25<br>\$25<br>\$100<br>\$1,883,803                                                                                                                                                                                                                                               | \$426,107<br>\$375,000<br>\$434,872<br>\$260,757<br>\$135,448<br>\$50,000<br>\$50,000<br>\$33,855<br>\$30,000<br>\$10,000<br>\$10,000<br>\$10,000<br>\$10,000<br>\$10,000<br>\$10,000<br>\$0<br>\$0<br>\$0<br>\$0<br>\$0<br>\$0<br>\$0<br>\$0<br>\$0<br>\$0<br>\$0<br>\$0                                                                                                                                                                                                                                                                                                                                                                                                                                                                                                                                                                                                                                                                                                                                                                                                                                                                                                                                                                                                                                                                                                                                                                                                                                                                                                                                                                                                                                                                                                                                                                                                                                                                                                                                                                                                                                                                                                                                                                                                                                                                                                                                                                                                                                                                                                                                                                                                                                                                                                                                                                                                                                                                                                                                                                                                                                                                                                                   | \$426,107<br>\$375,000<br>\$434,872<br>\$260,757<br>\$135,448<br>\$50,000<br>\$50,000<br>\$33,855<br>\$30,000<br>\$17,000<br>\$10,000<br>\$10,000<br>\$10,000<br>\$10,000<br>\$10,000<br>\$0<br>\$0<br>\$0<br>\$0<br>\$0<br>\$0<br>\$0<br>\$0<br>\$0<br>\$0<br>\$0<br>\$0                                                                                                                                                                                                                                                                                                                                                                                                                                                                                                                                                                                                                                                                                                                                                                                                                                                                                                                                                                                                                                                                                                                                                                                                                                                                                                                                                                                                                                                                                                                                                                                                                                                                                                                                                                                                                                                                                                                                                                                                                                                                                                                                                                                                                                                                                                                                                                                                                                                                                                                                                                                                                                                                                                                                                                                                                                                                                                                   | \$393,676<br>\$350,000<br>\$441,384<br>\$249,194<br>\$173,646<br>\$75,000<br>\$50,000<br>\$17,000<br>\$17,000<br>\$15,000<br>\$10,000<br>\$10,000<br>\$0<br>\$0<br>\$0<br>\$0<br>\$0<br>\$0<br>\$0<br>\$0<br>\$0<br>\$0<br>\$0<br>\$0             |
| (341703) (345610) (341705) (341702) (341707) (341905) (347201) (342920) (341426) (343210) (345410) (342120) (346400) (342310) (342925) (341701) (342210) (341910) (341910) (341915) (371006) (341915) (371006) (341940) (341400) (349920) (349300) Charges for Licenses & (323120) (321110)                                                                                                                                                                                                                                                                                                                                                                                                                                                                                                                                                                                                                                                                                                                                                                                                                                                                                                                                                                                                                                                                                                                                                                                                                                                                                                                                                                                                                                                                                                                                                                                                                                   | Indirect Cost Water Fund Telecommunication Charges Indirect Cost Rec Participation Fund Indirect Cost E911 Indirect Cost Garage Other/Misc. Fees Auditorium Rental Fees Mountain Park 3% Admin Impact Fees Lake Charles - Spec Assess Parking Charges Accident Reports Background Check Fees Fingerprinting Fees Rapstc Training Indirect Cost Confiscated Asset Fund Fire Alarm Fees Election Qualify Fees Recording Fees Charging Station Fees Special Events Sponsorship Expungement Fees Printing And Duplication Fees Vietnam Memorial Bricks Bad Check Fees Or Service Total Recording & Inspection Fees Alcohol, Beer, Wine License                                  | \$336,533<br>\$381,170<br>\$0<br>\$244,697<br>\$69,474<br>\$111,046<br>\$130,769<br>\$33,855<br>\$13,423<br>\$18,000<br>\$6,679<br>\$11,418<br>\$12,085<br>\$11,160<br>\$6,515<br>\$20,876<br>\$4,050<br>\$4,050<br>\$0<br>\$495<br>\$830<br>\$0<br>\$570<br>\$394<br>\$0<br>\$30<br>\$30<br>\$3,035,704                                           | \$364,301<br>\$349,539<br>\$0<br>\$271,119<br>\$125,378<br>\$131,439<br>\$78,197<br>\$33,855<br>\$29,083<br>\$17,000<br>\$23,563<br>\$17,998<br>\$11,160<br>\$7,820<br>\$1,000<br>\$0<br>\$667<br>\$7,092<br>\$660<br>\$278<br>\$1,000<br>\$278<br>\$1,000<br>\$278<br>\$1,000<br>\$278<br>\$1,000<br>\$255<br>\$25<br>\$100<br>(\$60)<br>\$3,076,871                                                                                                                                                                                                                                                                                                                      | \$426,107<br>\$375,000<br>\$434,872<br>\$260,757<br>\$135,448<br>\$50,000<br>\$50,000<br>\$33,855<br>\$30,000<br>\$17,000<br>\$10,000<br>\$10,000<br>\$10,000<br>\$10,000<br>\$10,000<br>\$0<br>\$0<br>\$0<br>\$0<br>\$0<br>\$0<br>\$0<br>\$0<br>\$0<br>\$0<br>\$0<br>\$0                                                                                                                                                                                                                                                                                                                                                                                                                                                                                                                                                                                                                                                                                                                                                                                                                                                                                                                                                                                                                                                                                                                                                                                                                                                                                                                                                                                                                                                                                                                                                                                                                                                                                                                                                                                                                                                                                                                                                                                                                                                                                                                                                                                                                                                                                                                                                                                                                                                                                                                                                                                                                                                                                                                                                                                                                                                                                                                   | \$426,107<br>\$375,000<br>\$434,872<br>\$260,757<br>\$135,448<br>\$50,000<br>\$50,000<br>\$33,855<br>\$30,000<br>\$17,000<br>\$10,000<br>\$10,000<br>\$10,000<br>\$10,000<br>\$10,000<br>\$0<br>\$0<br>\$0<br>\$0<br>\$0<br>\$0<br>\$0<br>\$0<br>\$0<br>\$0<br>\$0<br>\$0                                                                                                                                                                                                                                                                                                                                                                                                                                                                                                                                                                                                                                                                                                                                                                                                                                                                                                                                                                                                                                                                                                                                                                                                                                                                                                                                                                                                                                                                                                                                                                                                                                                                                                                                                                                                                                                                                                                                                                                                                                                                                                                                                                                                                                                                                                                                                                                                                                                                                                                                                                                                                                                                                                                                                                                                                                                                                                                   | \$393,676<br>\$350,000<br>\$441,384<br>\$249,194<br>\$173,646<br>\$75,000<br>\$50,000<br>\$17,000<br>\$17,000<br>\$15,000<br>\$10,000<br>\$10,000<br>\$0<br>\$0<br>\$0<br>\$0<br>\$0<br>\$0<br>\$0<br>\$0<br>\$0<br>\$0<br>\$0<br>\$0             |
| (341703) (345610) (341705) (341702) (341707) (341905) (347201) (342920) (341426) (343210) (345410) (342120) (346400) (342925) (341701) (342925) (341701) (342925) (341701) (341910) (341910) (341910) (341910) (341910) (341910) (341910) (341910) (341910) (341910) (341910) (341910) (341910) (341910) (341910) (341910) (341910) (341910) (341910) (341910) (341910) (341910) (341910) (341910) (341100) (341910) (341100) (341910) (341100) (341910) (341100) (341910) (341100) (341910) (341100) (341910) (341100) (341900) (341900) (341910) (341100) (341910) (341100) (341910) (341100) (341900) (341100) (341900) (341900) (341900) (341900) (341900) (341900) (341900) (341900) (341900) (341900) (341900) (341900) (341900) (341900) (341900) (341900) (341900) (341900) (341900) (341900) (341900) (341900) (341900) (341900) (341900) (341900) (341900) (341900) (341900) (341900) (341900) (341900) (341100) (341900) (341900) (341900) (341900) (341900) (341900) (341900) (341900) (341100) (341900) (341900) (341100) (341900) (341900) (341900) (341900) (341900) (341900) (341900) (341900) (341900) (341900) (341900) (341900) (341900) (341900) (341900) (341900) (341900) (341900) (341900) (341900) (341900) (341900) (341900) (341900) (341900) (341900) (341900) (341900) (341900) (341900) (341900)                                                                                                                                                                                                                                                                                                                                                                                                                                                                                                                                                                                                 | Indirect Cost Water Fund Telecommunication Charges Indirect Cost Rec Participation Fund Indirect Cost E911 Indirect Cost Garage Other/Misc. Fees Auditorium Rental Fees Mountain Park 3% Admin Impact Fees Lake Charles - Spec Assess Parking Charges Accident Reports Background Check Fees Fingerprinting Fees Rapstc Training Indirect Cost Confiscated Asset Fund Fire Alarm Fees Election Qualify Fees Recording Fees Charging Station Fees Special Events Sponsorship Expungement Fees Printing And Duplication Fees Vietnam Memorial Bricks Bad Check Fees Or Service Total Recording Permits Building & Inspection Fees Alcohol, Beer, Wine License Grading Permits | \$336,533<br>\$381,170<br>\$0<br>\$244,697<br>\$69,474<br>\$111,046<br>\$130,769<br>\$33,855<br>\$13,423<br>\$18,000<br>\$6,679<br>\$11,418<br>\$12,085<br>\$11,160<br>\$6,515<br>\$20,876<br>\$4,050<br>\$4,050<br>\$0<br>\$495<br>\$830<br>\$0<br>\$570<br>\$394<br>\$0<br>\$30<br>\$30<br>\$3,035,704                                           | \$364,301<br>\$349,539<br>\$0<br>\$271,119<br>\$125,378<br>\$131,439<br>\$78,197<br>\$33,855<br>\$29,083<br>\$17,000<br>\$23,563<br>\$17,998<br>\$11,160<br>\$7,820<br>\$1,000<br>\$0<br>\$667<br>\$7,092<br>\$660<br>\$278<br>\$1,000<br>\$225<br>\$25<br>\$1,000<br>\$25<br>\$1,000<br>\$25<br>\$1,000<br>\$25<br>\$1,000<br>\$25<br>\$1,000<br>\$25<br>\$1,000<br>\$25<br>\$1,000<br>\$25<br>\$25<br>\$100<br>\$1,883,803                                                                                                                                                                                                                                               | \$426,107<br>\$375,000<br>\$434,872<br>\$260,757<br>\$135,448<br>\$50,000<br>\$50,000<br>\$33,855<br>\$30,000<br>\$10,000<br>\$10,000<br>\$10,000<br>\$10,000<br>\$10,000<br>\$10,000<br>\$0<br>\$0<br>\$0<br>\$0<br>\$0<br>\$0<br>\$0<br>\$0<br>\$0<br>\$0<br>\$0<br>\$0                                                                                                                                                                                                                                                                                                                                                                                                                                                                                                                                                                                                                                                                                                                                                                                                                                                                                                                                                                                                                                                                                                                                                                                                                                                                                                                                                                                                                                                                                                                                                                                                                                                                                                                                                                                                                                                                                                                                                                                                                                                                                                                                                                                                                                                                                                                                                                                                                                                                                                                                                                                                                                                                                                                                                                                                                                                                                                                   | \$426,107<br>\$375,000<br>\$434,872<br>\$260,757<br>\$135,448<br>\$50,000<br>\$50,000<br>\$33,855<br>\$30,000<br>\$17,000<br>\$10,000<br>\$10,000<br>\$10,000<br>\$10,000<br>\$10,000<br>\$0<br>\$0<br>\$0<br>\$0<br>\$0<br>\$0<br>\$0<br>\$0<br>\$0<br>\$0<br>\$0<br>\$0                                                                                                                                                                                                                                                                                                                                                                                                                                                                                                                                                                                                                                                                                                                                                                                                                                                                                                                                                                                                                                                                                                                                                                                                                                                                                                                                                                                                                                                                                                                                                                                                                                                                                                                                                                                                                                                                                                                                                                                                                                                                                                                                                                                                                                                                                                                                                                                                                                                                                                                                                                                                                                                                                                                                                                                                                                                                                                                   | \$393,676<br>\$350,000<br>\$441,384<br>\$249,194<br>\$173,646<br>\$75,000<br>\$50,000<br>\$30,000<br>\$17,000<br>\$35,000<br>\$15,000<br>\$10,000<br>\$10,000<br>\$0<br>\$0<br>\$0<br>\$0<br>\$0<br>\$0<br>\$0<br>\$0<br>\$0                      |
| (341703) (345610) (341705) (341707) (341905) (341905) (347201) (342920) (341426) (343210) (345410) (342120) (346400) (342925) (341701) (342210) (341910) (341910) (341910) (341910) (341910) (341910) (341910) (341910) (341910) (341910) (341910) (341910) (341910) (341910) (341910) (341910) (341910) (341910) (341910) (341910) (341910) (341910) (341910) (341910) (341910) (341910) (341910) (341910) (341910) (341910) (341910) (341910) (341910) (341910) (341910) (341910) (341910) (341910) (341910) (341910) (341910) (341910) (341910) (341910) (341910) (341910) (341910) (341910) (341910) (341910) (341910) (341910) (341910) (341910) (341910) (341910) (341910) (341910) (341910) (341910) (341910) (341910) (341910) (341910) (341910) (341910) (341910) (341910) (341910) (341910) (341910) (341910) (341910) (341910) (341910) (341910) (341910) (341910) (341910) (341910) (341910) (341910) (341910) (341910) (341910) (341910) (341910) (341910) (341910) (341910) (341910) (341910) (341910) (341910) (341910) (341910) (341910) (341910) (341910) (341910) (341910) (341910) (341910) (341910) (341910) (341910) (341910) (341910) (341910) (341910) (341910) (341910) (341910) (341910) (341910) (341910) (341910) (341910) (341910) (341910) (341910) (341910) (341910) (341910) (341910) (341910) (341910) (341910) (341910) (341910) (341910) (341910) (341910) (341910) (341910) (341910) (341910) (341910) (341910) (341910) (341910) (341910) (341910) (341910) (341910) (341910) (341910) (341910) (341910) (341910) (341910) (341910) (341910) (341910) (341910) (341910) (341910) (341910) (341910) (341910) (341910) (341910) (341910) (341910) (341910) (341910) (341910) (341910) (341910) (341910) (341910) (341910) (341910) (341910) (341910) (341910) (341910) (341910) (341910) (341910) (341910) (341910) (341910) (341910) (341910) (341910) (341910) (341910) (341910) (341910) | Indirect Cost Water Fund Telecommunication Charges Indirect Cost Rec Participation Fund Indirect Cost E911 Indirect Cost Garage Other/Misc. Fees Auditorium Rental Fees Mountain Park 3% Admin Impact Fees Lake Charles - Spec Assess Parking Charges Accident Reports Background Check Fees Fingerprinting Fees Rapstc Training Indirect Cost Confiscated Asset Fund Fire Alarm Fees Election Qualify Fees Recording Fees Charging Station Fees Special Events Sponsorship Expungement Fees Printing And Duplication Fees Vietnam Memorial Bricks Bad Check Fees Or Service Total Recording & Inspection Fees Alcohol, Beer, Wine License                                  | \$336,533<br>\$381,170<br>\$0<br>\$244,697<br>\$69,474<br>\$111,046<br>\$130,769<br>\$33,855<br>\$13,423<br>\$18,000<br>\$6,679<br>\$11,418<br>\$12,085<br>\$11,160<br>\$6,515<br>\$20,876<br>\$4,050<br>\$4,050<br>\$0<br>\$495<br>\$830<br>\$0<br>\$570<br>\$394<br>\$0<br>\$30<br>\$30<br>\$30<br>\$30<br>\$1,623,362<br>\$642,532<br>\$201,126 | \$364,301<br>\$349,539<br>\$0<br>\$271,119<br>\$125,378<br>\$131,439<br>\$78,197<br>\$33,855<br>\$29,083<br>\$17,000<br>\$23,563<br>\$17,998<br>\$11,160<br>\$7,820<br>\$1,000<br>\$0<br>\$667<br>\$7,092<br>\$660<br>\$278<br>\$1,000<br>\$278<br>\$1,000<br>\$278<br>\$1,000<br>\$278<br>\$1,000<br>\$278<br>\$1,000<br>\$25<br>\$25<br>\$1,000<br>\$25<br>\$1,000<br>\$25<br>\$1,000<br>\$25<br>\$1,000<br>\$25<br>\$1,000<br>\$25<br>\$1,000<br>\$25<br>\$1,000<br>\$25<br>\$1,000<br>\$25<br>\$1,000<br>\$25<br>\$1,000<br>\$25<br>\$1,000<br>\$25<br>\$1,000<br>\$25<br>\$1,000<br>\$25<br>\$1,000<br>\$25<br>\$25<br>\$100<br>\$1,883,803<br>\$658,929<br>\$153,468 | \$426,107<br>\$375,000<br>\$434,872<br>\$260,757<br>\$135,448<br>\$50,000<br>\$50,000<br>\$33,855<br>\$30,000<br>\$17,000<br>\$10,000<br>\$10,000<br>\$10,000<br>\$10,000<br>\$10,000<br>\$0<br>\$0<br>\$0<br>\$0<br>\$0<br>\$0<br>\$0<br>\$0<br>\$0<br>\$0<br>\$0<br>\$0                                                                                                                                                                                                                                                                                                                                                                                                                                                                                                                                                                                                                                                                                                                                                                                                                                                                                                                                                                                                                                                                                                                                                                                                                                                                                                                                                                                                                                                                                                                                                                                                                                                                                                                                                                                                                                                                                                                                                                                                                                                                                                                                                                                                                                                                                                                                                                                                                                                                                                                                                                                                                                                                                                                                                                                                                                                                                                                   | \$426,107<br>\$375,000<br>\$434,872<br>\$260,757<br>\$135,448<br>\$50,000<br>\$50,000<br>\$33,855<br>\$30,000<br>\$17,000<br>\$10,000<br>\$10,000<br>\$10,000<br>\$10,000<br>\$10,000<br>\$0<br>\$0<br>\$0<br>\$0<br>\$0<br>\$0<br>\$0<br>\$0<br>\$0<br>\$0<br>\$0<br>\$0                                                                                                                                                                                                                                                                                                                                                                                                                                                                                                                                                                                                                                                                                                                                                                                                                                                                                                                                                                                                                                                                                                                                                                                                                                                                                                                                                                                                                                                                                                                                                                                                                                                                                                                                                                                                                                                                                                                                                                                                                                                                                                                                                                                                                                                                                                                                                                                                                                                                                                                                                                                                                                                                                                                                                                                                                                                                                                                   | \$393,676<br>\$350,000<br>\$441,384<br>\$249,194<br>\$173,646<br>\$75,000<br>\$50,000<br>\$17,000<br>\$17,000<br>\$15,000<br>\$10,000<br>\$10,000<br>\$0<br>\$0<br>\$0<br>\$0<br>\$0<br>\$0<br>\$0<br>\$0<br>\$0<br>\$0<br>\$0<br>\$0             |