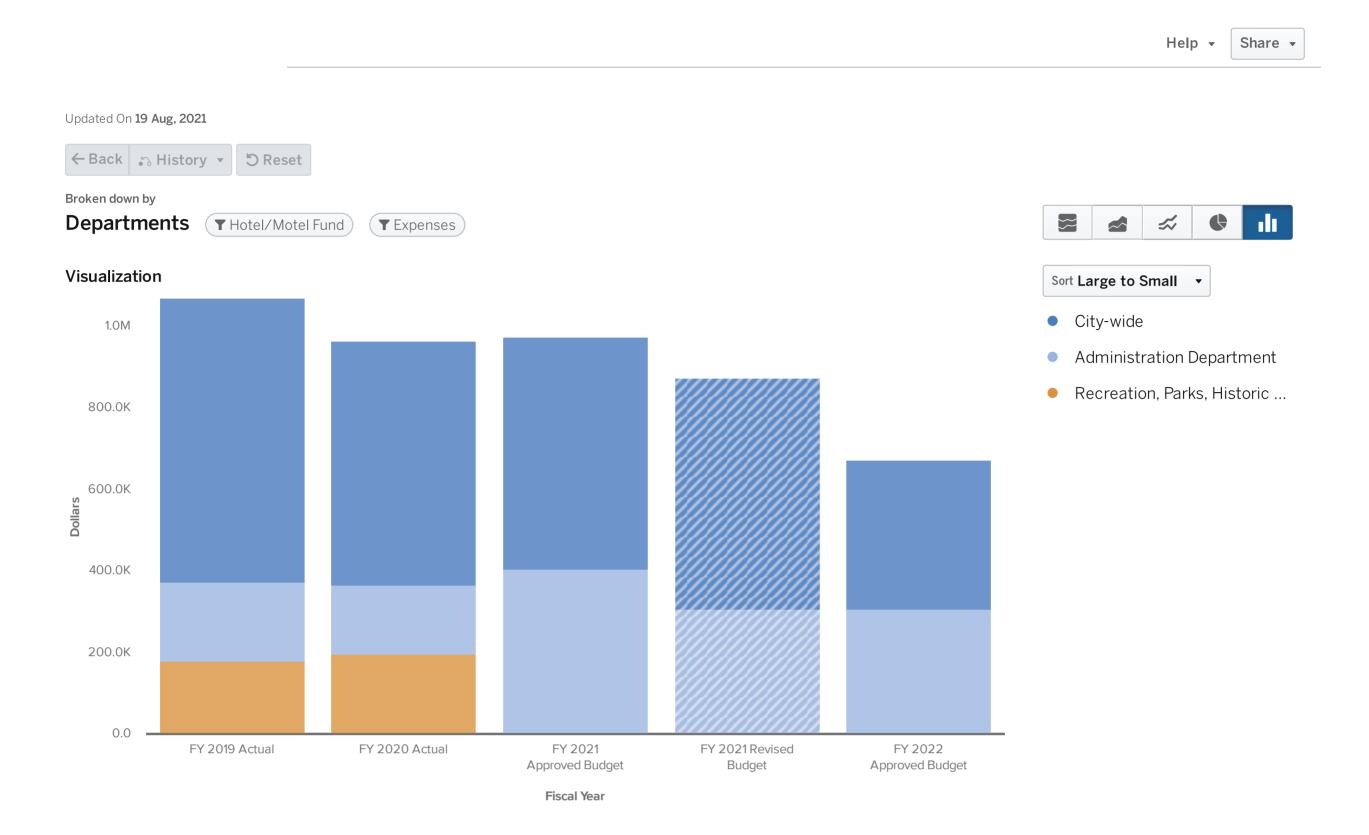

---------------------------------------------------------|----------------|----------------|-------------------------|-------------------------|
| ▶ City-wide                                                 | \$ 695,536     | \$ 600,000     | \$ 568,750              | \$ 367,500              |
| ► Administration Department                                 | 193,423        | 170,051        | 406,200                 | 306,200                 |
| ▶ Recreation, Parks, Historic & Cultural Affairs Department | 180,000        | 195,941        | 0                       | 0                       |
| Total                                                       | \$ 1,068,959   | \$ 965,992     | \$ 974,950              | \$ 673,700              |

## **Hotel/Motel Fund Expenditures by Cost Centers**



# **Special Events Fund** Changes from FY 2021 to 2022

#### FY 2022 - Fund 291 - Special Events Fund

Operating Total

**Unfunded Request Total** 

| ryanan e i' i la 'i'll e in l                   | 400 450        |
|-------------------------------------------------|----------------|
| FY 2022 Estimated Available Fund Balance        | \$<br>122,159  |
| FY 2022 Revenues                                | \$<br>150,500  |
| FY 2021 Approved Budget                         | \$<br>158,500  |
| Department Adjustments                          | \$<br>(13,302) |
| FY 2022 Base Budget                             | \$<br>145,198  |
| FY 2022 Operating Total                         | \$<br>145,198  |
|                                                 |                |
| FY 2022 Total Budget