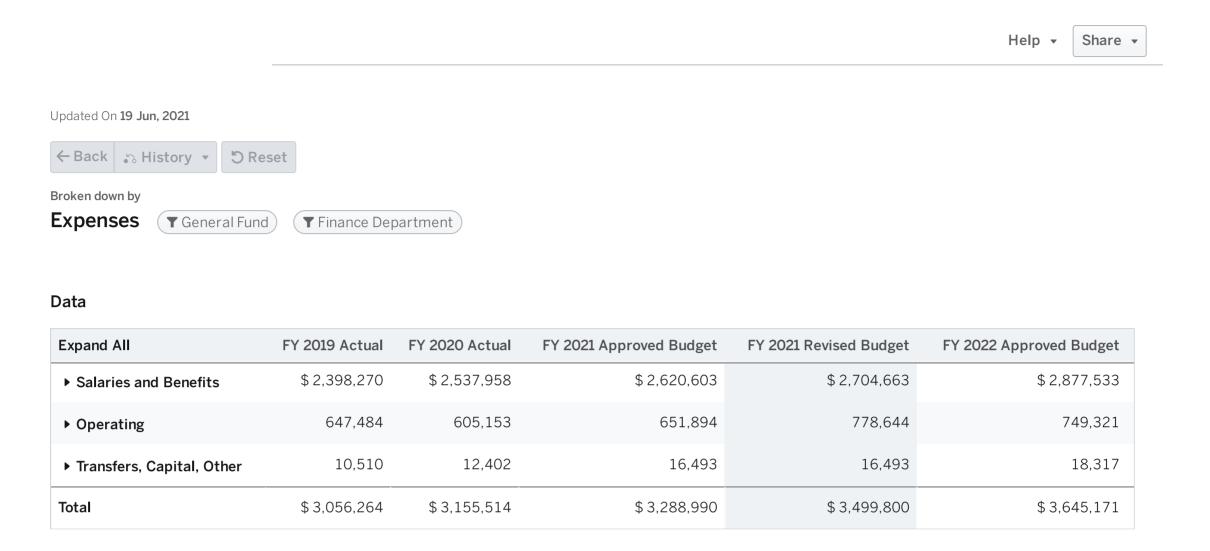

Fire Department: \$12,093,696

Transportation Department: \$9,310,942

City-wide: \$4,096,407

Community Development Department:

\$3,906,749

Finance Department: \$3,645,171