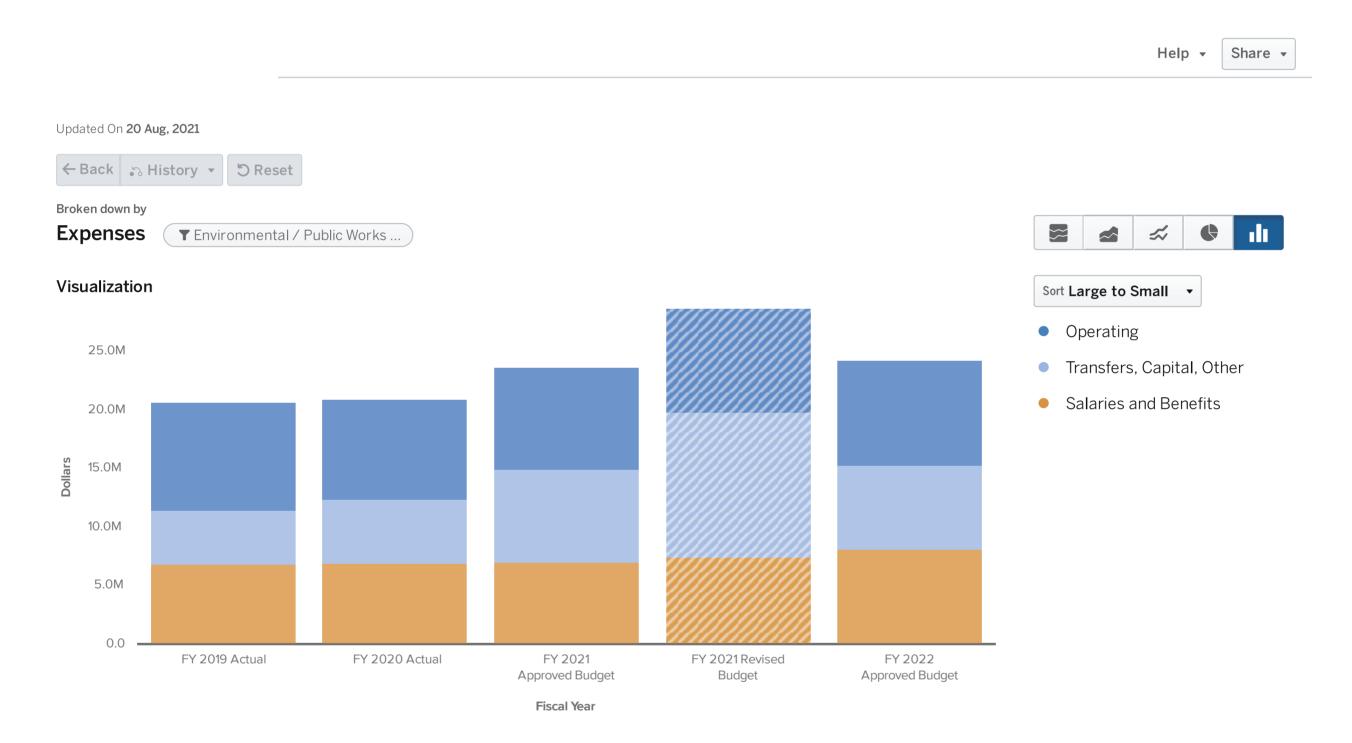

### **Environmental / Public Works**

| Measure                                                                | FY 2019<br>ACTUALS | FY 2020<br>ACTUALS | FY 2021<br>TARGET | FY 2021<br>ACTUAL | VARIANCE | FY 2022<br>TARGET |
|------------------------------------------------------------------------|--------------------|--------------------|-------------------|-------------------|----------|-------------------|
| Maintain nonrevenue Water Usage of less than<br>10%                    | 5%                 | 10%                | <10%              | 10%               | -2%      | <10%              |
| Average response time to Water emergencies (Hours)                     | 1.9                | 1.6                | <2.0              | 1.6               | 0.4      | <2.0              |
| Percentage of Stormwater System Inspected in<br>the current year       | 20%                | 20%                | 20%               | 20%               | 0%       | 20%               |
| Percentage of Solid Waste Complaints resolved by COB next business day | N/A                | 85%                | 85%               | 70%               | -15%     | 75%               |
| Maintain WEX Fuel Cost at less than 10% of Total<br>Gasoline Spend     | 5%                 | 8%                 | <10%              | 17%               | -7%      | <10%              |