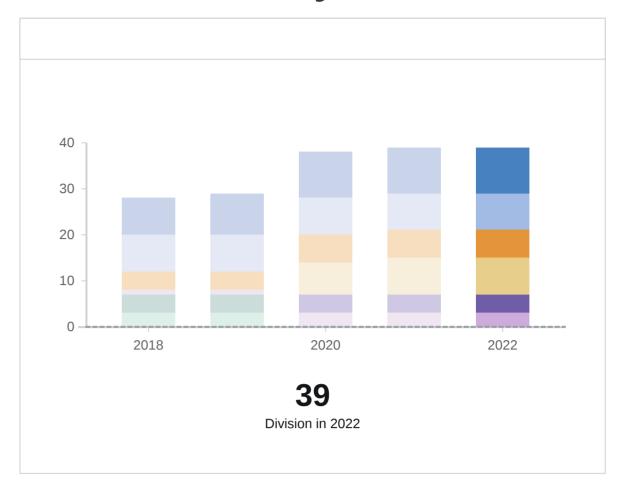

#### **Community Development**

| Measure                                            | FY 2019<br>ACTUALS | FY 2020<br>ACTUALS | FY 2021<br>TARGET | FY 2021<br>ACTUAL | VARIANCE | FY 2022<br>TARGET |
|----------------------------------------------------|--------------------|--------------------|-------------------|-------------------|----------|-------------------|
| Average number of business days for                |                    |                    |                   |                   |          |                   |
| Rezoning/Conditional Use Application, initial plan | 8                  | 10                 | 10                | 8                 | -2       | 10                |
| review                                             |                    |                    |                   |                   |          |                   |
| Average number of business days for DRB/HPC        | 7                  | 10                 | 10                | 10                | 0        | 10                |
| Major Application, initial plan review             | ,                  | 10                 | 10                | 10                | 0        | 10                |
| Average number of business days for BZA or         | 5                  | 10                 | 10                | 9                 | -1       | 10                |
| DRB/HPC Minor Application, initial plan review     | J                  | 10                 | 10                | ,                 | -1       | 10                |
| Average number of business days for Land           | 6                  | 10                 | 10                | 7                 | -3       | 10                |
| Disturbance Permits, initial plan review           | 0                  | 10                 | 10                | ,                 | -3       | 10                |
| Average number of business days to issue           | 3                  | 5                  | 5                 | 3                 | -2       | 5                 |
| Building Permits not requiring LDP                 | 3                  | J                  | 5                 |                   | -2       |                   |
| Percent of building permit inspections performed   | 100%               | 100%               | 100%              | 100%              | 0%       | 100%              |
| next business day                                  | 10070              | 10070              | 10076             | 10070             | 070      | 10070             |
| Percent of code violations that come into          | 45%                | 75%                | 75%               | 78%               | 3%       | 75%               |
| compliance after first notice                      | 4370               | 1370               | 1570              | 70/0              | 3/0      | /3/0              |
| Percent of code complaints investigated within 48  | 100%               | 100%               | 100%              | 100%              | 0%       | 100%              |
| business hours                                     | 10070              | 10070              | 10070             | 10070             | 070      | 100/0             |
| Average number of business days to complete a      | 10                 | 5                  | 5                 | 4                 | -1       | 5                 |
| business license inspection request                | 10                 | 3                  | 3                 | 4                 | -1       | J                 |