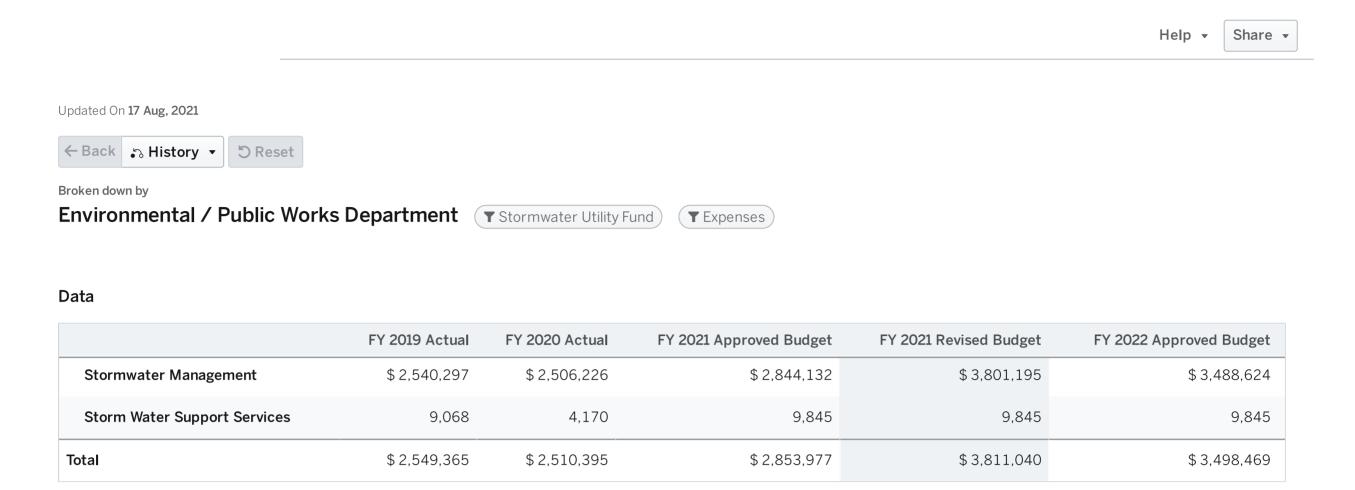

|               |
| Stormwater Master Project List (Partially Unfunded)         | \$<br>135,000 |
| Bay Door Replacement                                        | \$<br>2,101   |
| Tool and Auto Repair Equipment Replacement Program          | \$<br>284     |
| Maintenance Capital Total                                   | \$<br>137,385 |
| One Time Capital                                            |               |
| Diesel Exhaust Fluid Dispenser                              | \$<br>882     |

### Stormwater Fund Revenues by Line Item

2,668

3,865

144,954

315

\$



### Stormwater Fund Expenditures by Type



### Stormwater Fund Expenditures by Line Item



\$ 2,853,977

\$3,811,040

\$3,498,469

Total

\$ 2,549,365

\$2,510,395

### Stormwater Fund Expenditures by Cost Centers



### **Stormwater Fund Expenditures by Cost Centers**



City of Roswell FY 2022 Approved Budget

## Environmental/Public Works Department

Solid Waste Fund

To provide efficient and effective solid waste management and recycling services.



### Who we are

The Solid Waste Fund is an enterprise fund that provides solid waste collection and recycling services throughout the City. Disposal services are provided for over 26,000 residential customers for weekly garbage, recycling, and yard waste collection. There are approximately 1,000 commercial customers for whom garbage collection and disposal services are provided. The City owns and operates a fully-staffed Recycling Center operating five days per week in addition to a Transfer Station available to all Roswell residents and businesses.