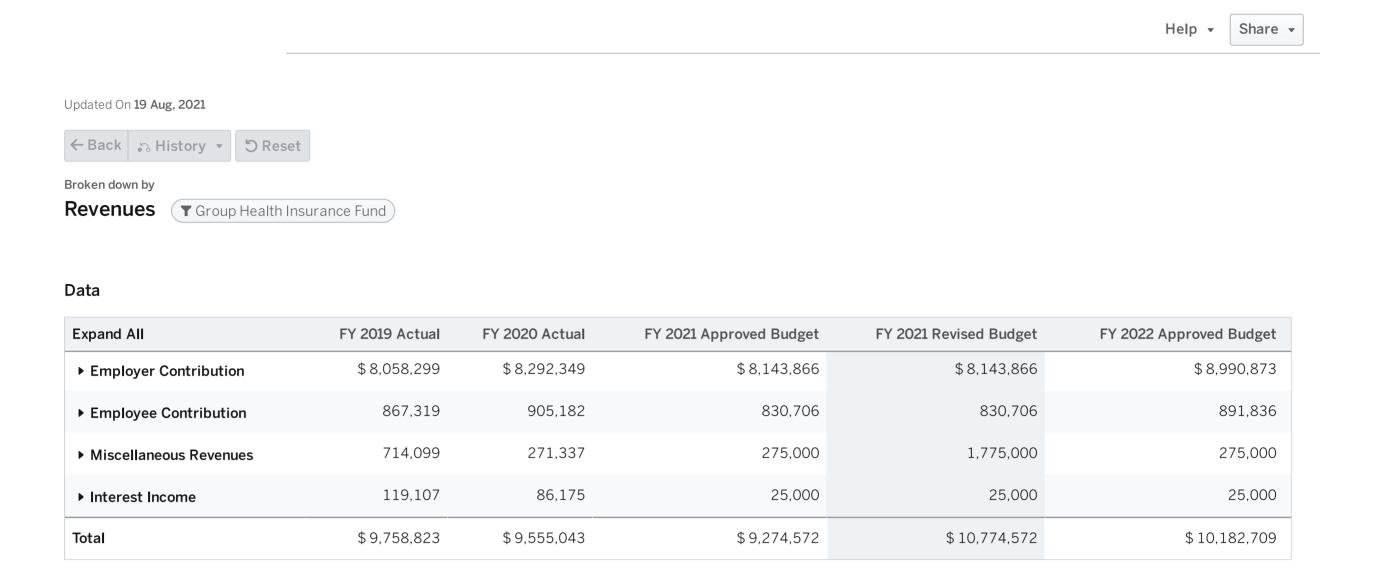

| \$<br>10,187,705 |
|                                                                       |                  |
| FY 2022 Total Budget                                                  | \$<br>10,187,705 |
|                                                                       |                  |
| FY 2022 Reserve by Policy                                             | \$<br>1,718,763  |
|                                                                       |                  |
| FY 2022 Estimated Ending Available Fund Balance                       | \$<br>625,028    |
|                                                                       |                  |

City of Roswell 102 FY 2022 Approved Budget

#### Group Benefits Fund Revenues by Line Item



#### **Group Benefits Fund Expenditures by Type**



City of Roswell 103 FY 2022 Approved Budget

# Group Benefits Fund Expenditures by Line Item







Broken down by



#### Data

| Expand All              | FY 2019 Actual | FY 2020 Actual | FY 2021 Approved Budget | FY 2021 Revised Budget | FY 2022 Approved Budget |
|-------------------------|----------------|----------------|-------------------------|------------------------|-------------------------|
| ▶ Salaries and Benefits | \$8,102,420    | \$ 9,082,690   | \$ 8,927,386            | \$ 10,707,685          | \$ 9,721,695            |
| ► Operating             | 410,235        | 425,111        | 459,610                 | 515,979                | 466,010                 |
| Total                   | \$8,512,655    | \$ 9,507,801