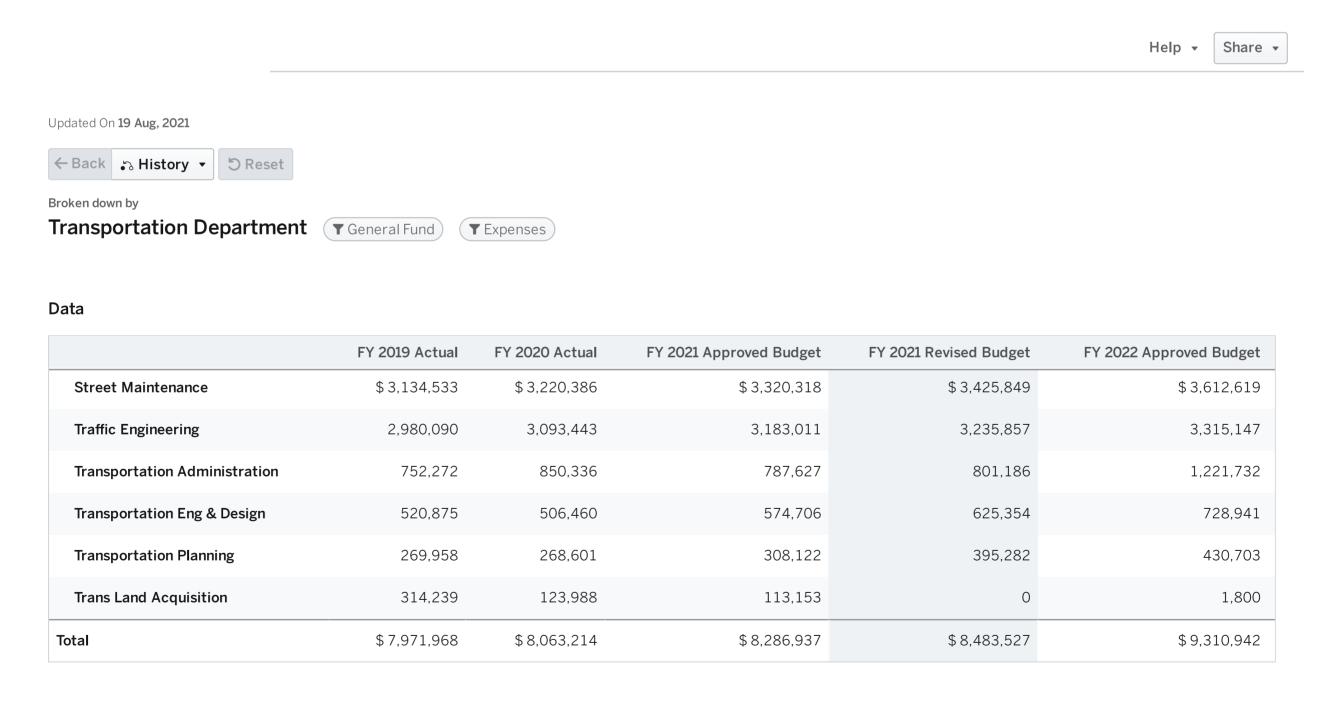

Fire Department: \$12,093,696

Transportation Department: \$9,310,942

City-wide: \$4,096,407

Community Development Department:

\$3,906,749

Finance Department: \$3,645,171