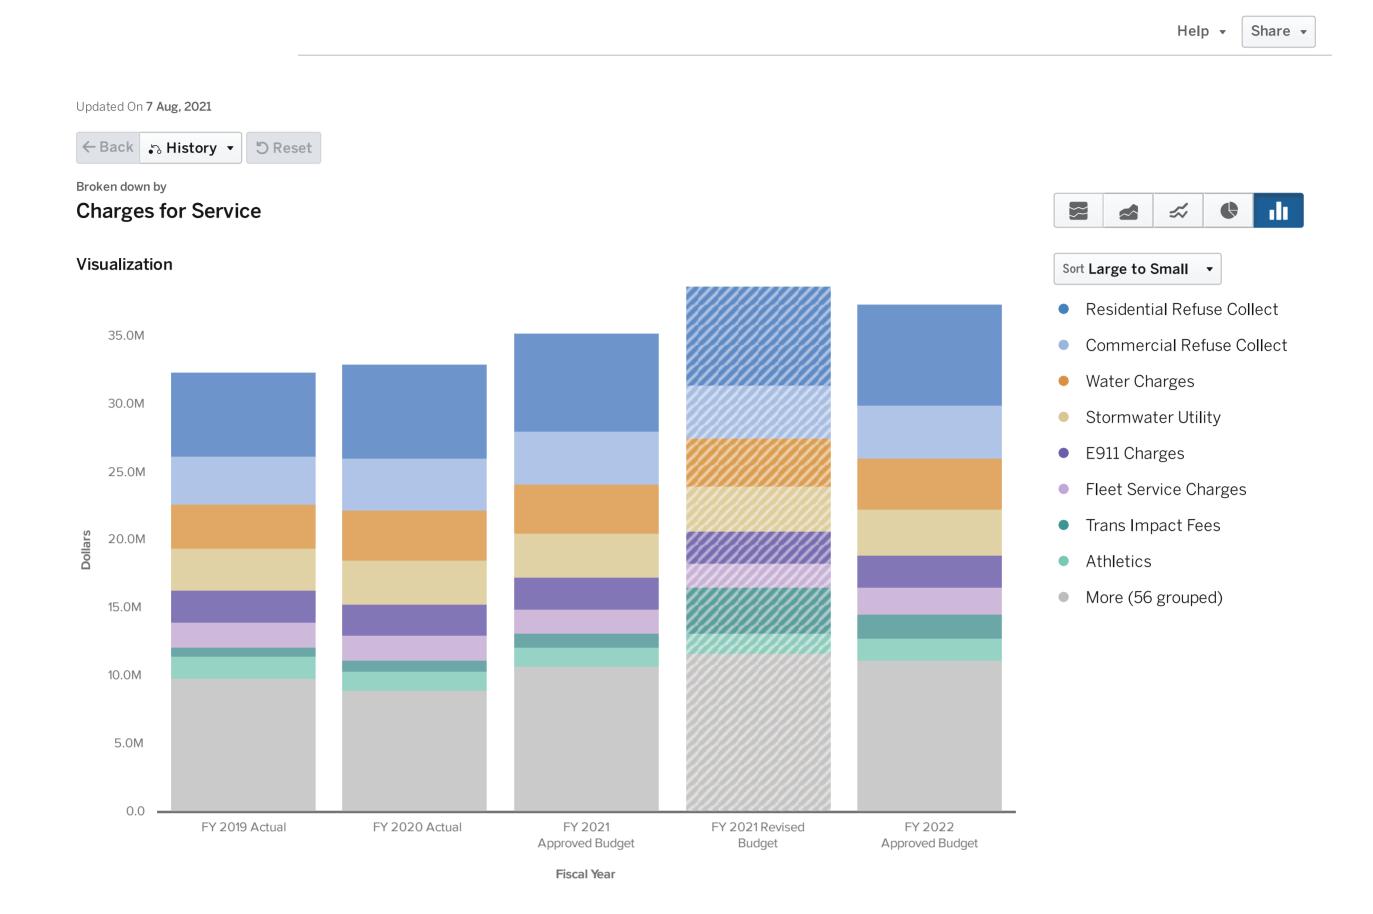

# General Fund **EXPENDITURES**

Sales Tax: \$25,600,000

Business Taxes: \$16,315,000

Charges for Service: \$3,515,373

Licenses & Permits: \$2,465,000

Budgeted Use of Reserves: \$1,865,179

Fines & Forfeitures: \$1,040,000

Intergovernmental: \$241,460

Miscellaneous Revenues: \$902,751

Interest Income: \$300,000

Police Department: \$21,837,470

Recreation, Parks, Historic & Cultural Affairs Department: \$14,815,539

Administration Department: \$12,618,421

Fire Department: \$12,093,696

Transportation Department: \$9,310,942

City-wide: \$4,096,407

Community Development Department:

\$3,906,749

Finance Department: \$3,645,171