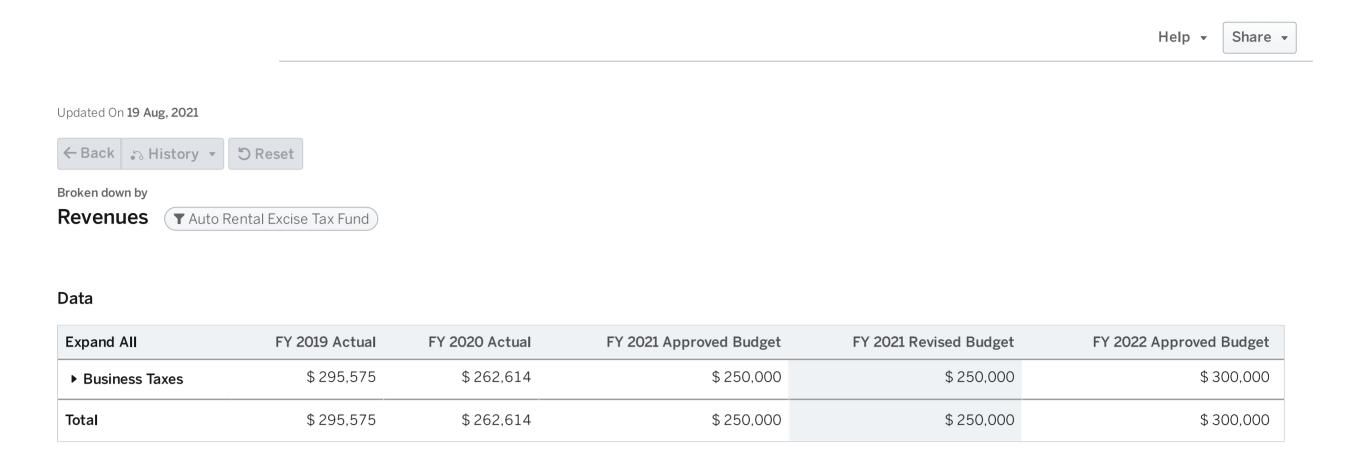

Approved Budget                                                 | \$<br>300,000   |
| Transfer to General Fund for Promotion of Industry, Trade, and Commerce | \$<br>277,500   |
| One Time Costs Removed                                                  | \$<br>(300,000) |
| FY 2022 Base Budget                                                     | \$<br>277,500   |
|                                                                         |                 |
| FY 2022 Total Budget                                                    | \$<br>277,500   |
| FY 2022 Reserve by Policy                                               | \$<br>_         |
| FY 2022 Estimated Ending Available Fund Balance                         | \$<br>55,689    |

#### Auto Rental Excise Tax Fund Revenues by Line Item



## Auto Rental Excise Tax Fund Expenditures by Type



# Auto Rental Excise Tax Fund Expenditures by Line Item



# Administration Department

Citywide Expenditures - The "Citywide" designation is used to account for funding that is not specifically associated with any single department. Internal Service Funds, contingencies, unspecified grant match, and contribution to Capital are all accounted for in "Citywide Expenditures."

# Citywide in General Fund Changes from FY 2021 to 2022

#### FY 2022 General Fund - City-Wide

| FY 2021 Approved Budget                                                             | \$<br>5,505,273   |
|-------------------------------------------------------------------------------------|-------------------|
| Fleet Rate and Lease Adjustment