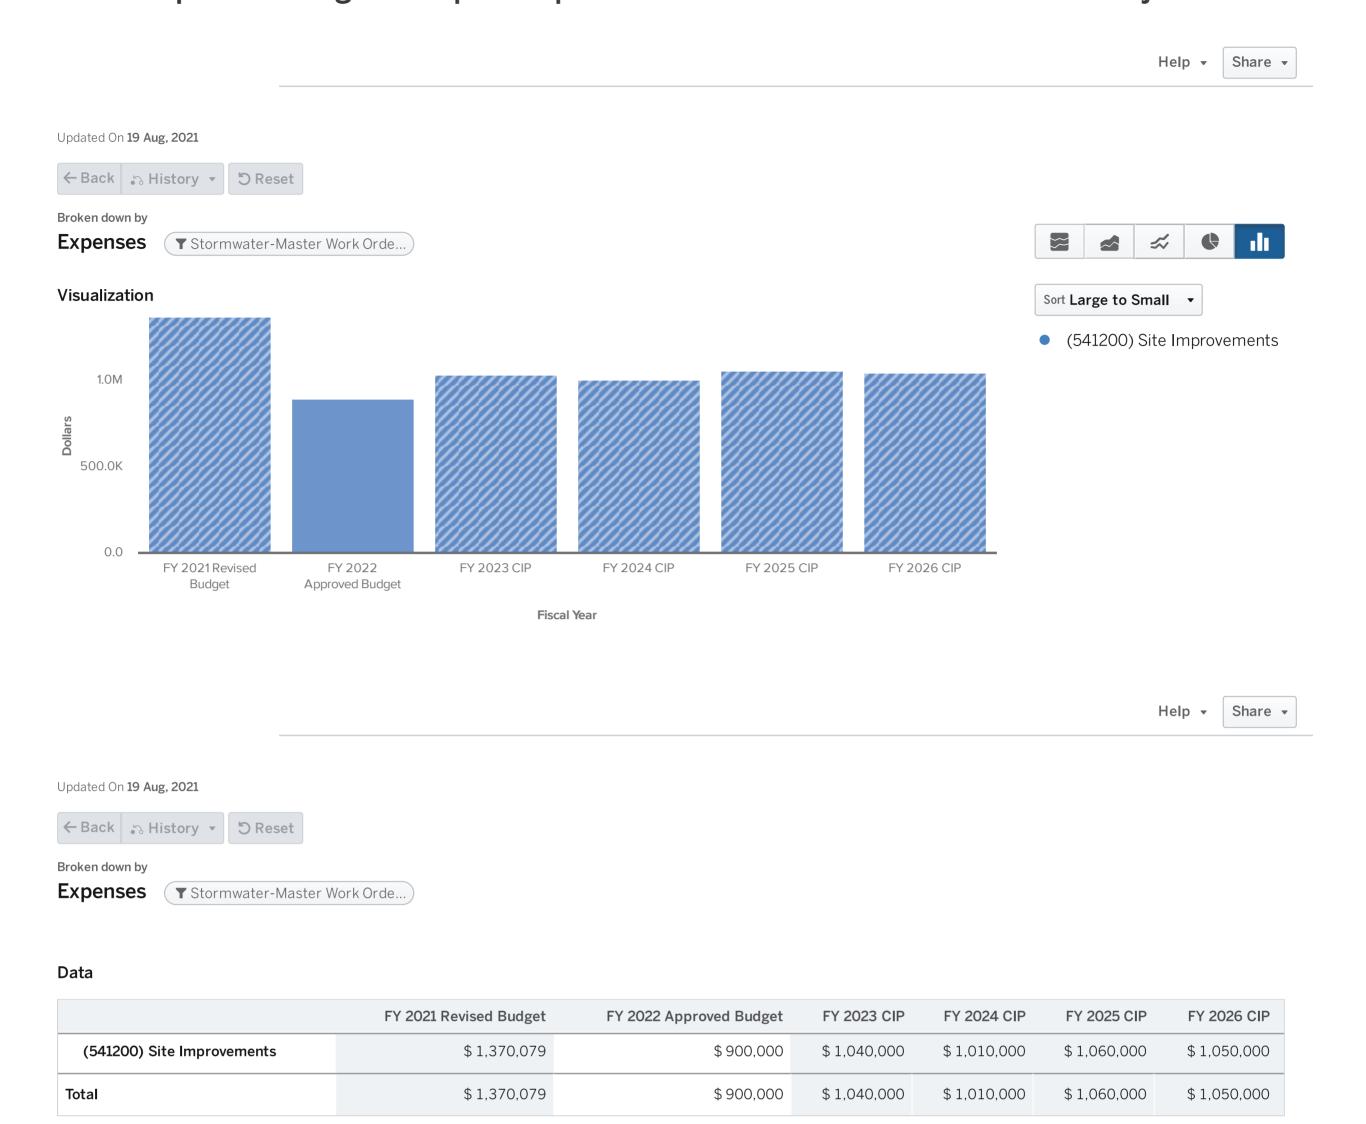

- Maintenance of a General Fund Reserve of 25% or \$19.9 million
- Average 3% merit-based compensation increase for City employees
- \$33.6 million (41% of the budget) for public safety (Fire and Police)
- \$4 million in maintenance and one-time capital investment
- \$14.8 million for Recreation and Parks
- \$400,000 for water line replacements
- \$900,000 for stormwater maintenance projects

\$4 million in maintenance & one-time capital investment

\$14.8 million for Recreation and Parks

\$400,000 for water line replacements

\$900,000 for stormwater maintenance projects

The City's **conservative financial policies** and **best management practices** have allowed it to successfully weather economic challenges posed by the COVID-19 pandemic. The City continues to be **financially solid and prepared to deliver the excellent services** our residents and businesses have come to expect.