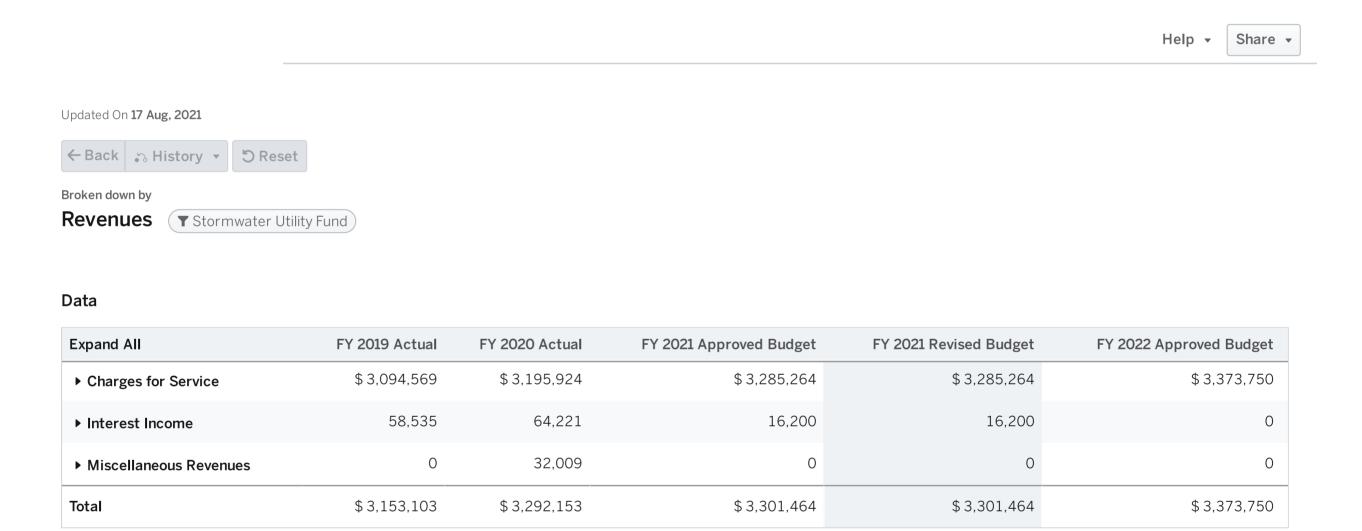

|
| Add Funding for Fleet Telematics                            | \$<br>1,765   |
| Operating Total                                             | \$<br>3,704   |
| Maintenance Capital                                         |               |
| Stormwater Master Project List (Partially Unfunded)         | \$<br>135,000 |
| Bay Door Replacement                                        | \$<br>2,101   |
| Tool and Auto Repair Equipment Replacement Program          | \$<br>284     |
| Maintenance Capital Total                                   | \$<br>137,385 |
| One Time Capital                                            |               |
| Diesel Exhaust Fluid Dispenser                              | \$<br>882     |

### Stormwater Fund Revenues by Line Item

2,668

3,865

144,954

315

\$



### Stormwater Fund Expenditures by Type



### Stormwater Fund Expenditures by Line Item



\$ 2,853,977

\$3,811,040

\$3,498,469

Total

\$ 2,549,365

\$2,510,395

### Stormwater Fund Expenditures by Cost Centers



### **Stormwater Fund Expenditures by Cost Centers**



City of Roswell FY 2022 Approved Budget

## Environmental/Public Works Department

Solid Waste Fund

To provide efficient and effective solid waste management and recycling services.



### Who we are

The Solid Waste Fund is an enterprise fund that provides solid waste collection and recycling services throughout the City. Disposal services are provided for over 26,000 residential customers for weekly garbage, recycling, and yard waste collection. There are approximately 1,000 commercial customers for whom garbage co