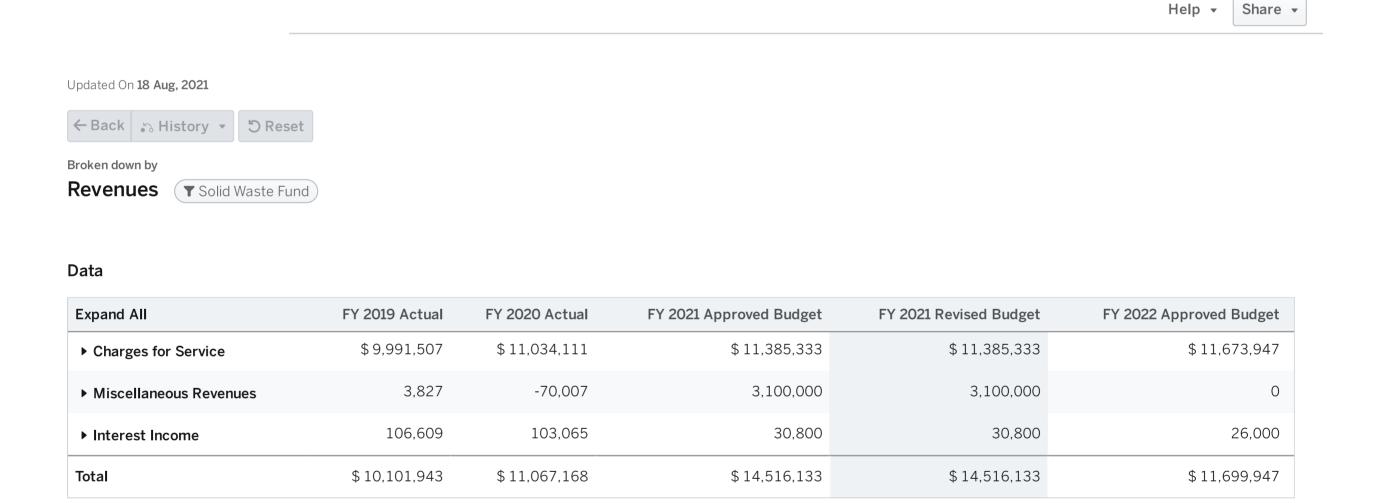

|               |
| Bay Door Replacement                                        | \$<br>21,674  |
| Tool and Auto Repair Equipment Replacement Program          | \$<br>2,926   |
| Maintenance Capital Total                                   | \$<br>24,600  |
| One Time Capital                                            |               |
| Diesel Exhaust Fluid Dispenser                              | \$<br>9,107   |
| Facility Generator for Inclement Weather                    | \$<br>27,525  |
| Abandon Vehicle Floor Lift                                  | \$<br>3,252   |
| One Time Capital Total                                      | \$<br>39,884  |
| Unfunded Request Total                                      | \$<br>102,693 |

# Solid Waste Fund Revenues by Line Item



# Solid Waste Fund Expenditures by Type



# Solid Waste Fund Expenditures by Line Item



# Solid Waste Fund Expenditures by Cost Centers



# **Solid Waste Fund Expenditures by Cost Centers**



City of Roswell FY 2022 Approved Budget

# Environmental/ Public Works Department

#### Fleet Fund

To provide safe, dependable equipment and fueling services in support of user Departments' missions as a competitive maintenance cost in the most effective and efficient manner possible.



## Who we are

The Fleet Services Fund maintains the City of Roswell's vehicle fleet, fueling systems, and support equipment. Fleet Services is responsible for preventative maintenance, repair parts inventory, tire servicing, vehicle towing, equipment and vehicle repairs, and recordkeeping. Fleet Services is a