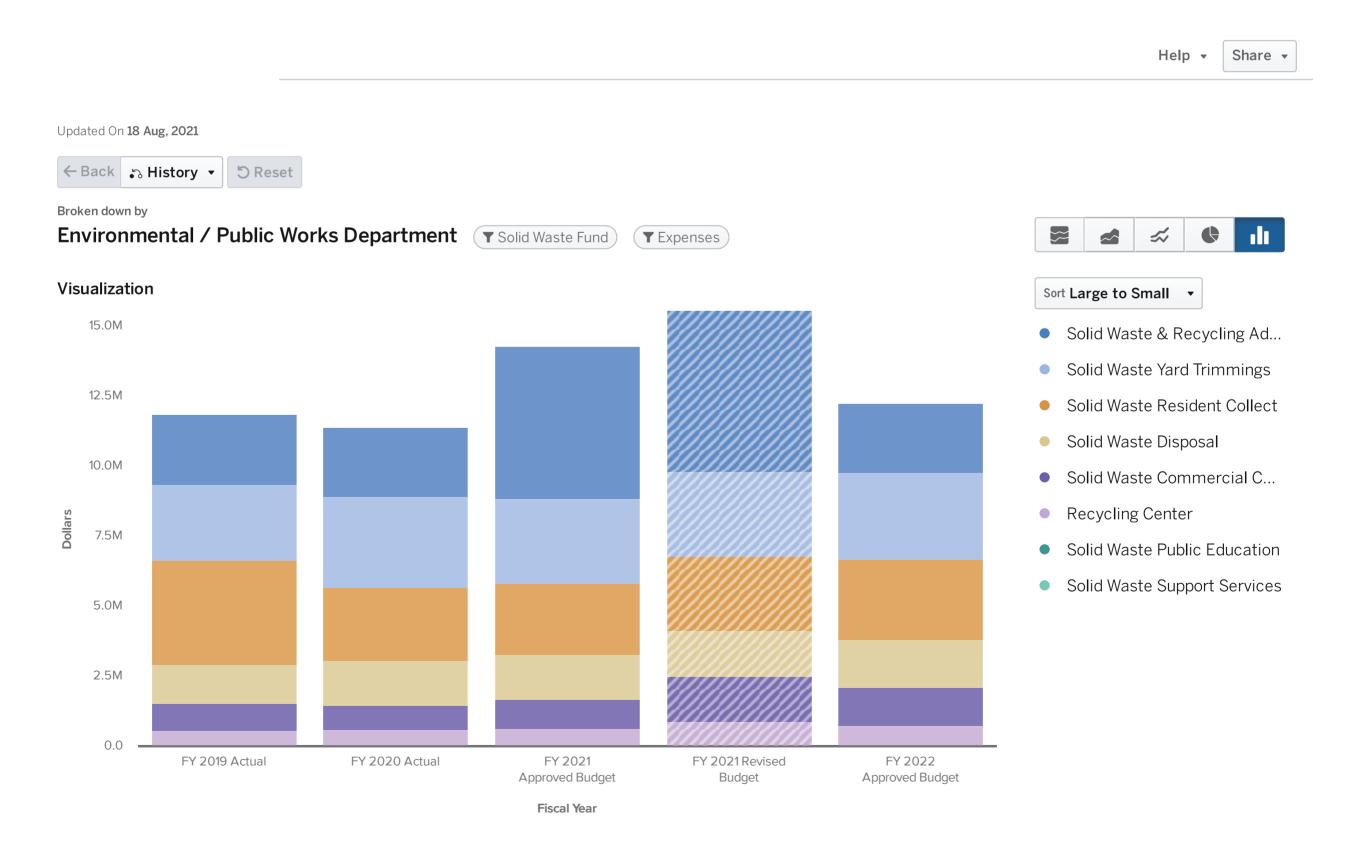

| Maintenance Capital Total                                   | \$<br>24,600  |
| One Time Capital                                            |               |
| Diesel Exhaust Fluid Dispenser                              | \$<br>9,107   |
| Facility Generator for Inclement Weather                    | \$<br>27,525  |
| Abandon Vehicle Floor Lift                                  | \$<br>3,252   |
| One Time Capital Total                                      | \$<br>39,884  |
| Unfunded Request Total                                      | \$<br>102,693 |

# Solid Waste Fund Revenues by Line Item



# Solid Waste Fund Expenditures by Type



# Solid Waste Fund Expenditures by Line Item



# Solid Waste Fund Expenditures by Cost Centers



# **Solid Waste Fund Expenditures by Cost Centers**



City of Roswell FY 2022 Approved Budget

# Environmental/ Public Works Department

#### Fleet Fund

To provide safe, dependable equipment and fueling services in support of user Departments' missions as a competitive maintenance cost in the most effective and efficient manner possible.



## Who we are

The Fleet Services Fund maintains the City of Roswell's vehicle fleet, fueling systems, and support equipment. Fleet Services is responsible for preventative maintenance, repair parts inventory, tire servicing, vehicle towing, equipment and vehicle repairs, and recordkeeping. Fleet Services is also responsible for maintaining, servicing and ordering the City's fuel and the administration of fueling contracts.

## **Opportunities**

The Fleet Services Fund is an internal services fund crea