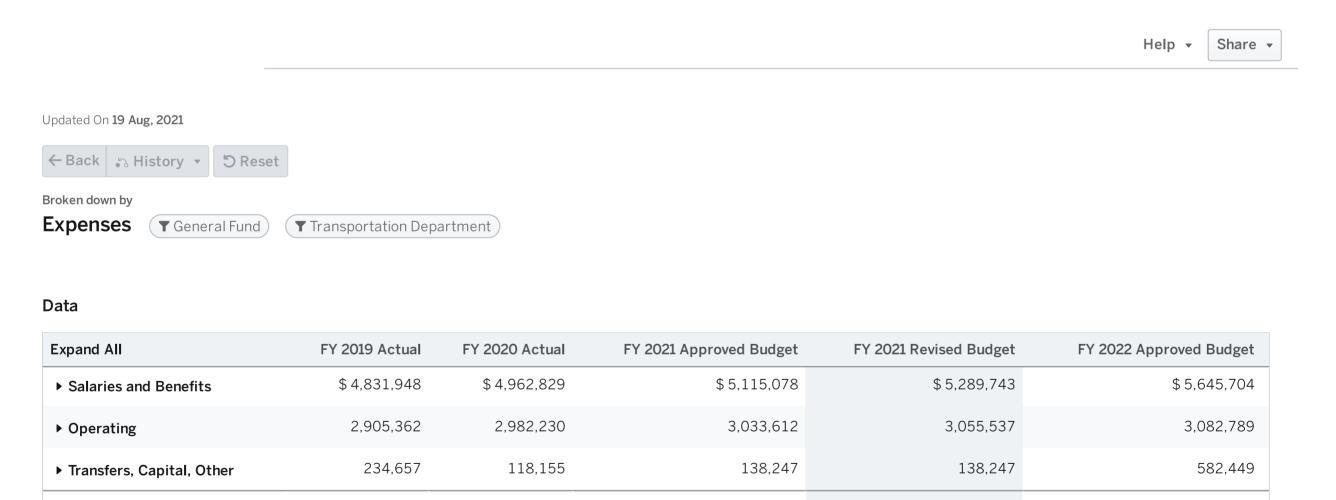

1,000,000 |
| Speed Management and Pedestrian Safety Program                            | \$<br>35,000    |
| Pole Truck & Trailer                                                      | \$<br>100,000   |
| Pine Grove Road Corridor                                                  | \$<br>300,000   |
| Norcross Street Bridge Replacement                                        | \$<br>400,000   |
| Crabapple Road at Hembree Road Intersection                               | \$<br>300,000   |
| Connected Vehicles Initiative                                             | \$<br>51,500    |
| Grapple Bucket                                                            | \$<br>6,000     |

## Transportation Department General Fund Expenditures by Line Item

1,800,000

4,092,500

6,915,169

\$9,310,942



\$8,286,937

\$8,483,527

## **Transportation Department General Fund Expenditures by Type**





### **Transportation Department General Fund Expenditures by Cost Centers**



## Transportation Department General Fund Expenditures by Cost Centers







#### Who we are

On November 8, 2016, Fulton County voters approved the Transportation Special Purpose Local Option Sales Tax (T-SPLOST) referendum to fund transportation projects in their cities. In the City of Roswell, the measure passed 53.75% to 46.25%. County wide the measure passed 52.80% to 47.20%. T-SPLOST will bring in an estimated \$93 million to the City of Roswell for transportation improvements. In April 2017, collection of a 0.75% (3/4 of a cent) sales tax was implemented to fund transportation projects specifically recomme