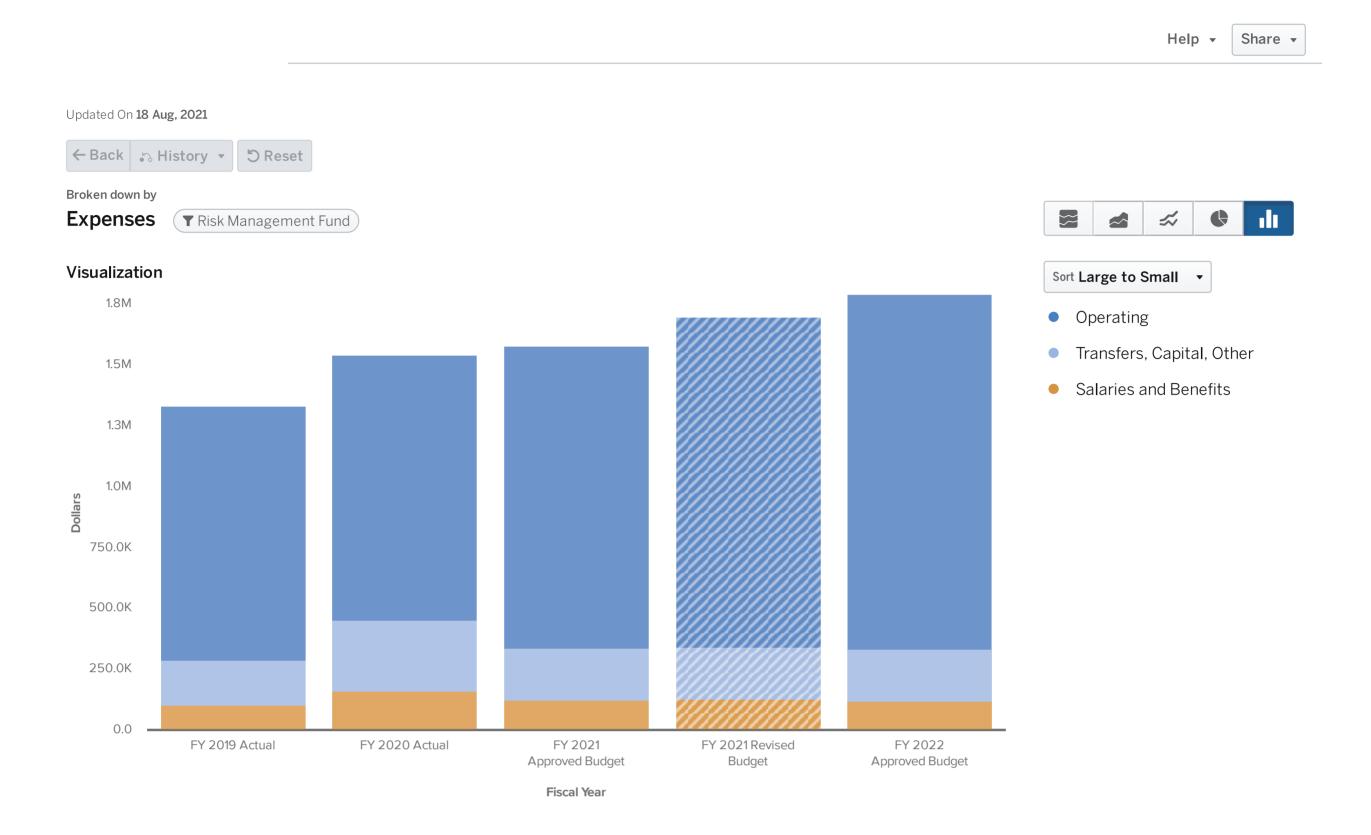

| \$<br>2,774     |
| FY 2022 Operating Total                                               | \$<br>1,787,683 |
|                                                                       |                 |
| FY 2022 Total Budget                                                  | \$<br>1,787,683 |
|                                                                       |                 |
| FY 2022 Reserve by Policy                                             | \$<br>_         |
| FY 2022 Estimated Ending Available Fund Balance                       | \$<br>250,435   |

### Risk Management Fund Revenues by Line Item



### Risk Management Fund Expenditures by Line Item



\$1,542,429

\$1,332,083

Total

\$1,577,641

\$1,695,892

\$1,787,683

### Risk Management Fund Expenditures by Type



To preserve and protect the natural and built environments, promote a balanced economy in the City of Roswell by the use of best planning and development practices and the responsible enforcement of ordinances and regulations, and provide professional and efficient customer service.

### Who we are

Community Development consists of the Administration, Planning and Zoning, Building, Engineering, and Code Enforcement Divisions. The Community Development Department is responsible for current and long range planning, enforcing zoning and property maintenance regulations, issuing land disturbance, tree removal, and building permits, and overseeing the City's Opportunity Zone program. The Department acts as a liaison to the Planning Commission, Board of Zoning Appeals, Design Review Board, Hi