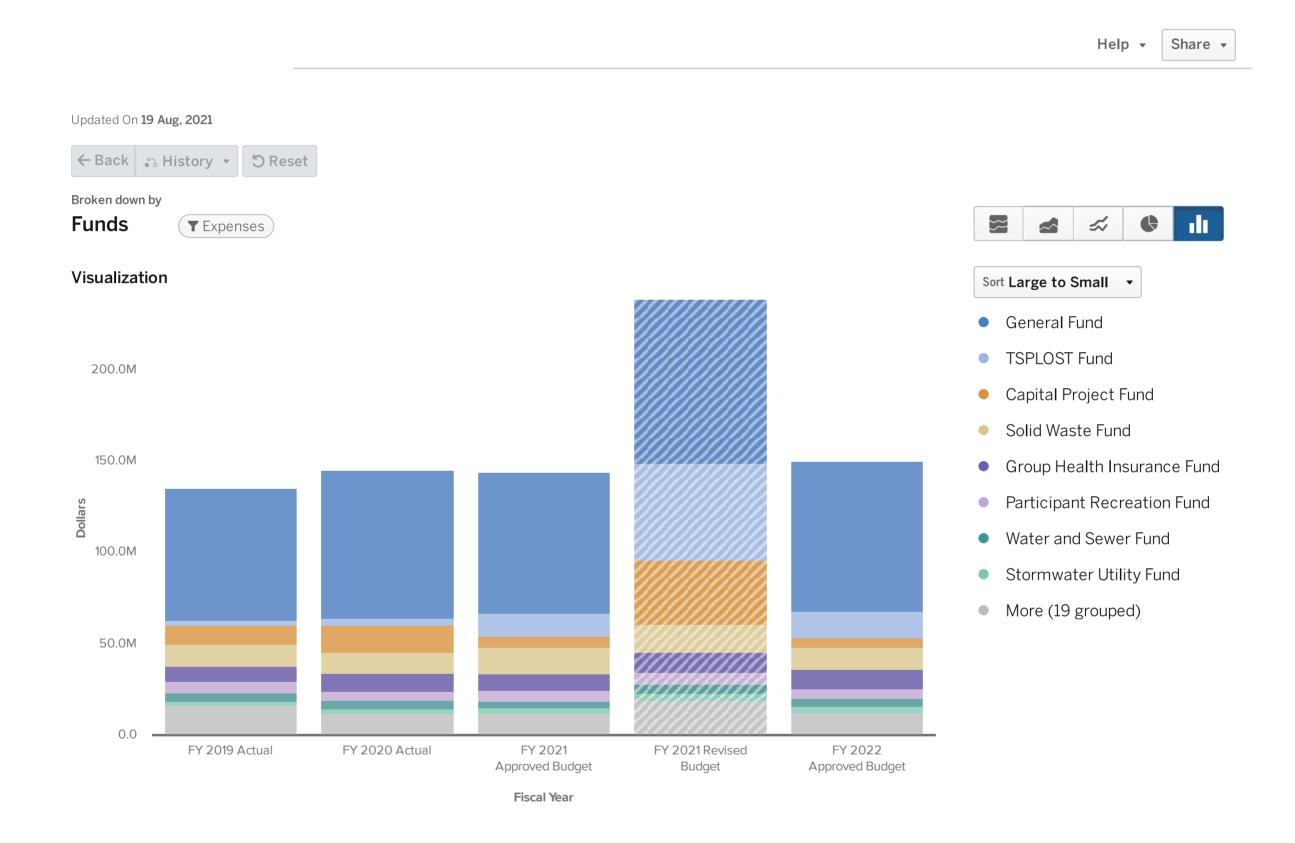

| \$16,000      | \$16,000      | \$18,000      |
| Employer Contribution Total           | \$8,058,299   | \$8,292,349   | \$8,143,866   | \$8,143,866   | \$8,990,873   |
| Employee Contribution                 |               |               |               |               |               |
| (389500) Employee Hc Contribution     | \$867,319     | \$905,182     | \$830,706     | \$830,706     | \$891,836     |
| Employee Contribution Total           | \$867,319     | \$905,182     | \$830,706     | \$830,706     | \$891,836     |
| Grand Total                           | \$156,916,736 | \$157,355,517 | \$143,073,738 | \$179,270,680 | \$147,679,123 |

# **Expenses**

Shown as all expenses by Fund (graph and table) and then by type (graph and table).

### Use of Funds History by Fund



# **Use of Funds by Fund**

Help ▼ Share ▼



#### Data

|                             | FY 2019 Actual | FY 2020 Actual | FY 2021 Approved Budget | FY 2021 Revised Budget | FY 2022 Approved Budget |
|-----------------------------|----------------|----------------|-------------------------|------------------------|-------------------------|
| General Fund                | \$ 72,505,611  | \$80,833,077   | \$ 77,453,504           | \$89,401,094           | \$ 82,324,395           |
| TSPLOST Fund                | 2,677,326      | 3,966,617      | 12,375,129              | 53,292,771             | 13,941,438              |
| Capital Project Fund        | 10,501,474     | 14,966,505     | 6,046,885               | 34,572,274             | 5,367,286               |
| Solid Waste Fund