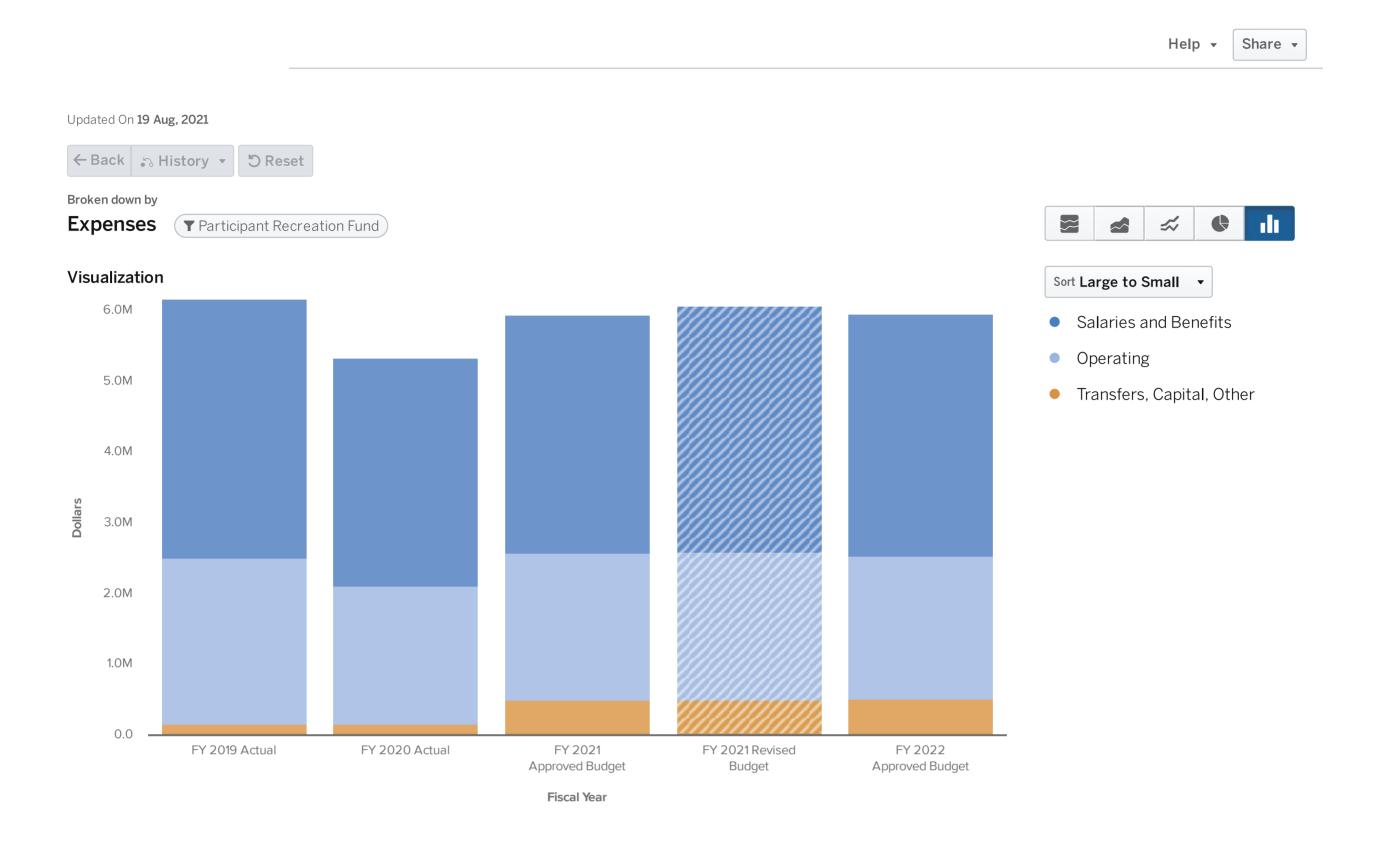

#### Recreation, Parks, Historic & Cultural Affairs

| Measure                                                                                                       | FY 2019<br>ACTUALS | FY 2020<br>ACTUALS | FY 2021<br>TARGET | FY 2021<br>ACTUAL | VARIANCE | FY 2022<br>TARGET |
|---------------------------------------------------------------------------------------------------------------|--------------------|--------------------|-------------------|-------------------|----------|-------------------|
| Percentage of completed program satisfaction<br>surveys that rate our programs above average or<br>excellent. | N/A                | 77%                | 85%               | 90.0%             | 5.0%     | 85% or<br>higher  |
| Percentage of program registration completed online                                                           | N/A                | 78%                | 80%               | 70.3%             | -9.7%    | 80% or<br>higher  |
| Percentage of work orders responded to within 24 working hours of the request.                                | N/A                | 100%               | 100%              | 100%              | 0.0%     | 100%              |
| Percentage increase in new household accounts annually                                                        | N/A                | 5%                 | 7%                | 7%                | 0.0%     | 7%                |
| Accuracy rate of schedule and budget projections for construction projects                                    | N/A                | 98%                | 90%               | 81%               | -9%      | Within 90%        |