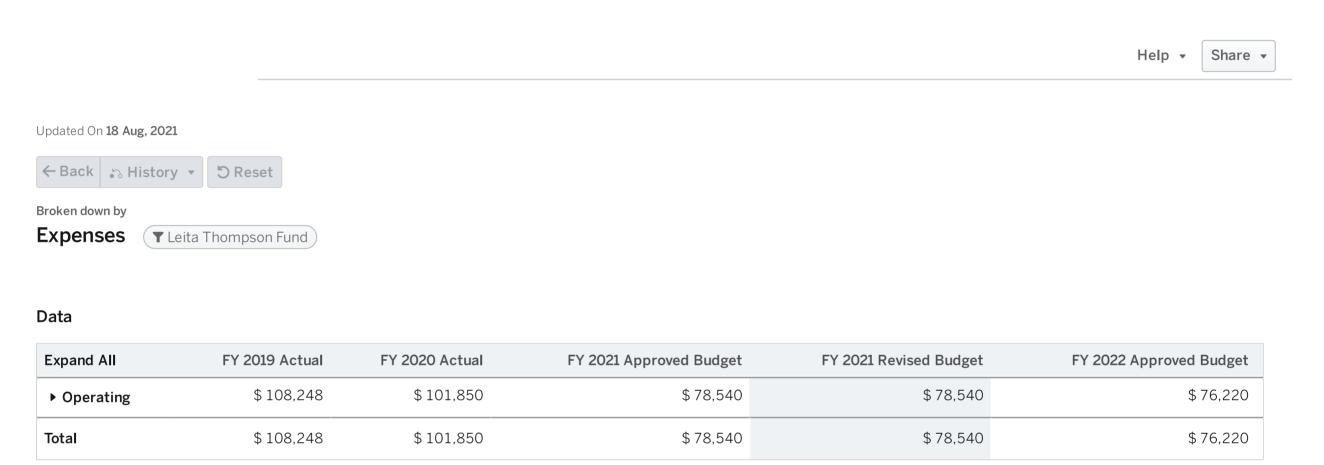

| \$<br>153,625 |
|-------------------------------------------------|---------------|
| FY 2022 Revenues                                | \$<br>73,740  |
| FY 2021 Approved Budget                         | \$<br>78,540  |
| Department Adjustments                          | \$<br>(2,000) |
| Utilities, Gasoline, and Oil Adjustment         | \$<br>(320)   |
| FY 2022 Base Budget                             | \$<br>76,220  |
|                                                 |               |
| FY 2022 Total Budget                            | \$<br>76,220  |
| FY 2022 Reserve by Policy                       | \$<br>-       |
| FY 2022 Estimated Ending Available Fund Balance | \$<br>151,145 |

# Leita Thompson Fund Revenues by Line Item



# Leita Thompson Fund Expenditures by Line Item



# Scholarship Fund Changes from FY 2021 to 2022

## FY 2022 - Fund 771 - Scholarship Fund

| FY 2022 Estimated Available Fund Balance        | \$<br>10,274 |
|-------------------------------------------------|--------------|
| FY 2022 Revenues                                | \$<br>-      |
| FY 2021 Approved Budget                         | \$<br>50     |
| FY 2022 Base Budget                             | \$<br>50     |
|                                                 |              |
| FY 2022 Total Budget                            | \$<br>50     |
| FY 2022 Reserve by Policy                       | \$<br>_      |
| FY 2022 Estimated Ending Available Fund Balance | \$<br>10,224 |

# Scholarship Fund Expenditures by Line Item



City of Roswell 210 FY 2022 Approved Budget



#### Who