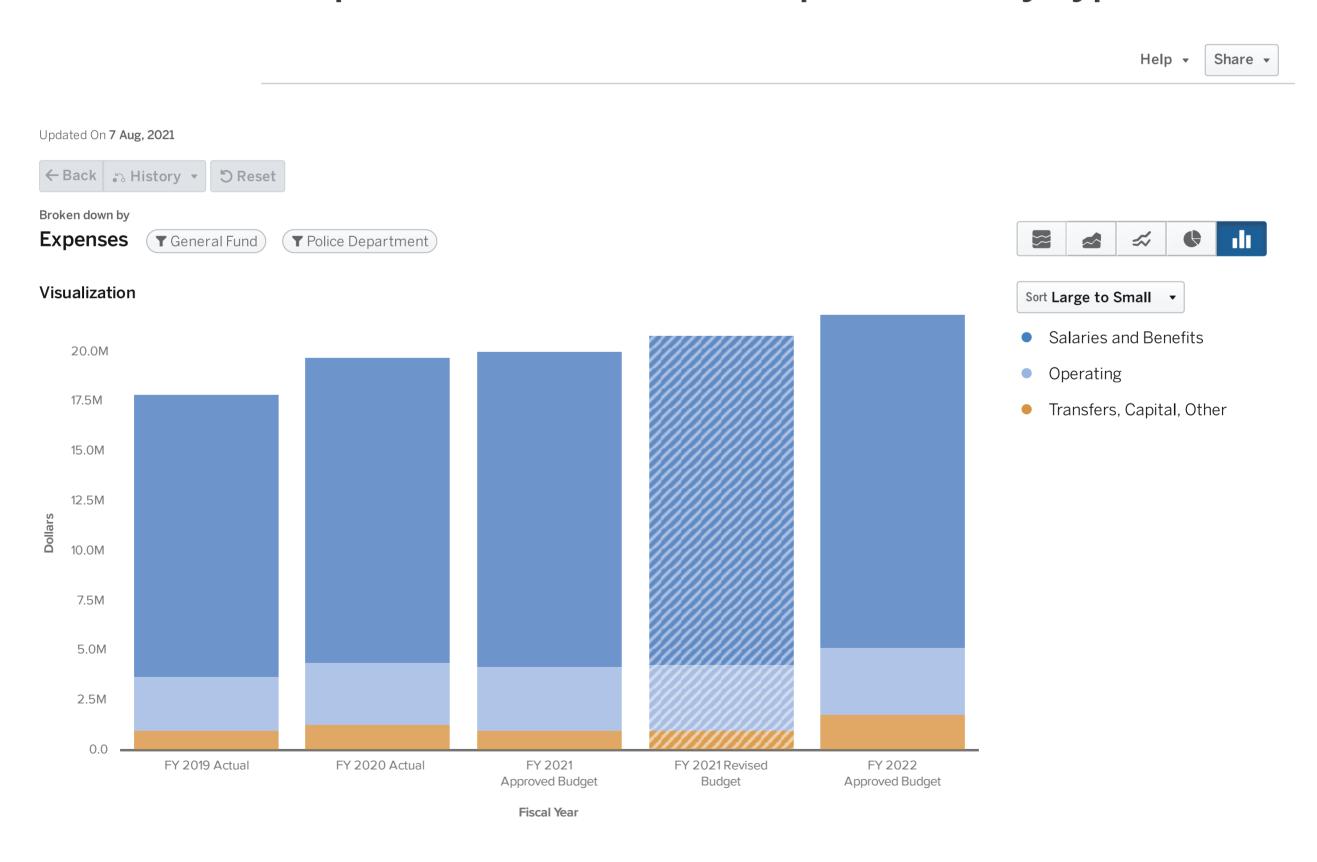

Intergovernmental: \$241,460

Miscellaneous Revenues: \$902,751

Interest Income: \$300,000

Police Department: \$21,837,470

Recreation, Parks, Historic & Cultural Affairs Department: \$14,815,539

Administration Department: \$12,618,421