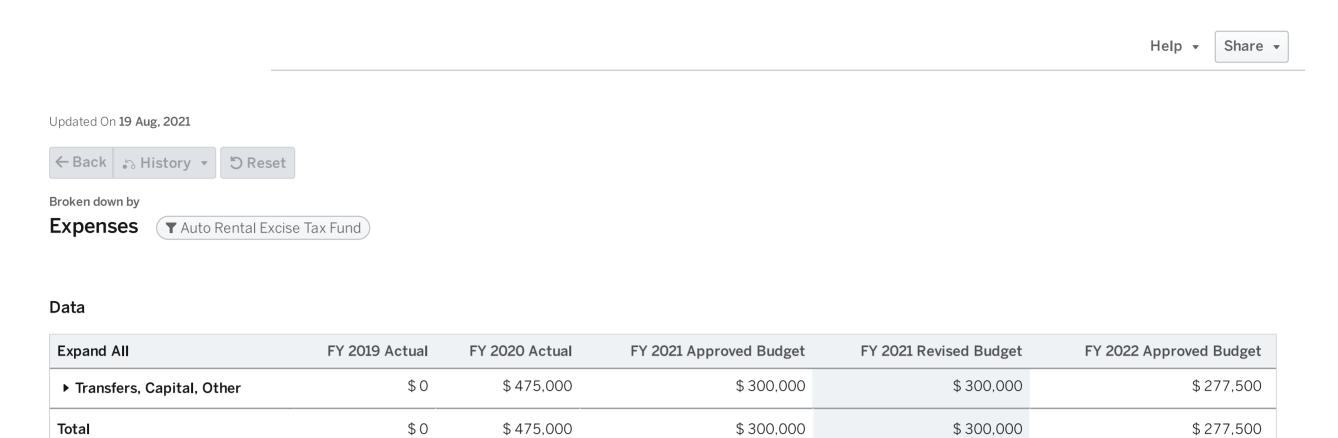

r Promotion of Industry, Trade, and Commerce | \$<br>277,500   |
| One Time Costs Removed                                                  | \$<br>(300,000) |
| FY 2022 Base Budget                                                     | \$<br>277,500   |
|                                                                         |                 |
| FY 2022 Total Budget                                                    | \$<br>277,500   |
| FY 2022 Reserve by Policy                                               | \$<br>_         |
| FY 2022 Estimated Ending Available Fund Balance                         | \$<br>55,689    |

#### Auto Rental Excise Tax Fund Revenues by Line Item



## Auto Rental Excise Tax Fund Expenditures by Type



# Auto Rental Excise Tax Fund Expenditures by Line Item



# Administration Department

Citywide Expenditures - The "Citywide" designation is used to account for funding that is not specifically associated with any single department. Internal Service Funds, contingencies, unspecified grant match, and contribution to Capital are all accounted for in "Citywide Expenditures."

# Citywide in General Fund Changes from FY 2021 to 2022

#### FY 2022 General Fund - City-Wide

| FY 2021 Approved Budget                                                             | \$<br>5,505,273   |
|-------------------------------------------------------------------------------------|-------------------|
| Fleet Rate and Lease Adjustment                                                     | \$<br>(249,432)   |
| Capital Removed