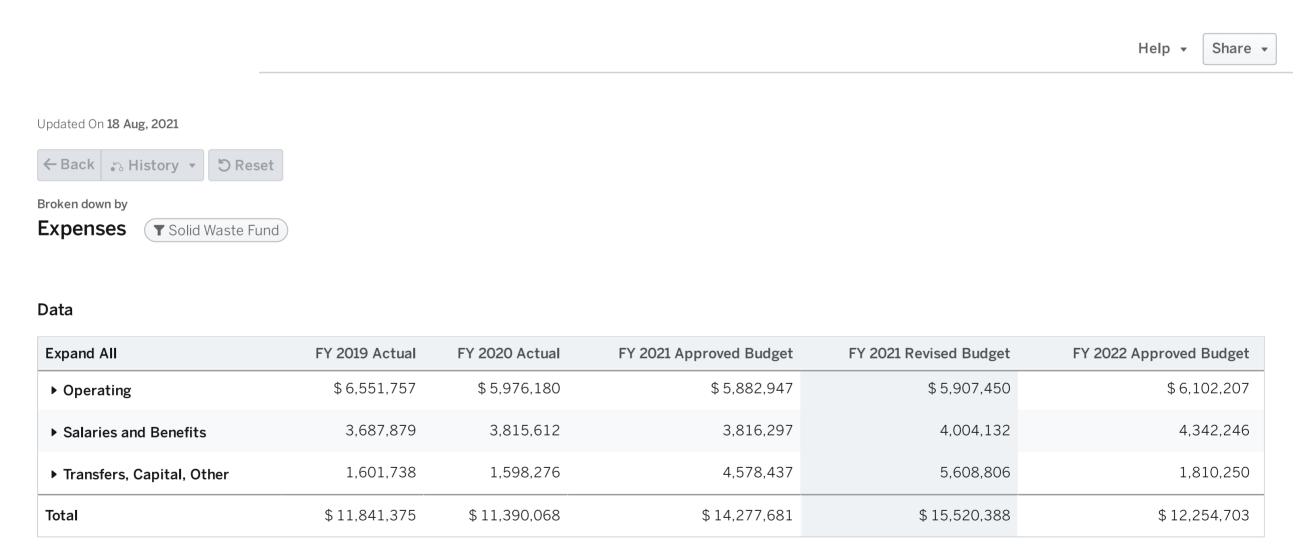

| \$<br>21,674  |
| Tool and Auto Repair Equipment Replacement Program          | \$<br>2,926   |
| Maintenance Capital Total                                   | \$<br>24,600  |
| One Time Capital                                            |               |
| Diesel Exhaust Fluid Dispenser                              | \$<br>9,107   |
| Facility Generator for Inclement Weather                    | \$<br>27,525  |
| Abandon Vehicle Floor Lift                                  | \$<br>3,252   |
| One Time Capital Total                                      | \$<br>39,884  |
| Unfunded Request Total                                      | \$<br>102,693 |

# Solid Waste Fund Revenues by Line Item



# Solid Waste Fund Expenditures by Type



# Solid Waste Fund Expenditures by Line Item



# Solid Waste Fund Expenditures by Cost Centers



# **Solid Waste Fund Expenditures by Cost Centers**



City of Roswell FY 2022 Approved Budget

# Environmental/ Public Works Department

#### Fleet Fund

To provide safe, dependable equipment and fueling services in support of user Departments' missions as a competitive maintenance cost in the most effective and efficient manner possible.



## Who we are

The Fleet Services Fund maintains the City of Roswell's vehicle fleet, fueling systems, and support equipment. Fleet Services is responsible for preventative maintenance, repair parts inventory, tire servicing, vehicle towing, equipment and vehicle repairs, and recordkeeping. Fleet Services is also responsible for maintaining, servicing and ordering the City's fuel and the administrat