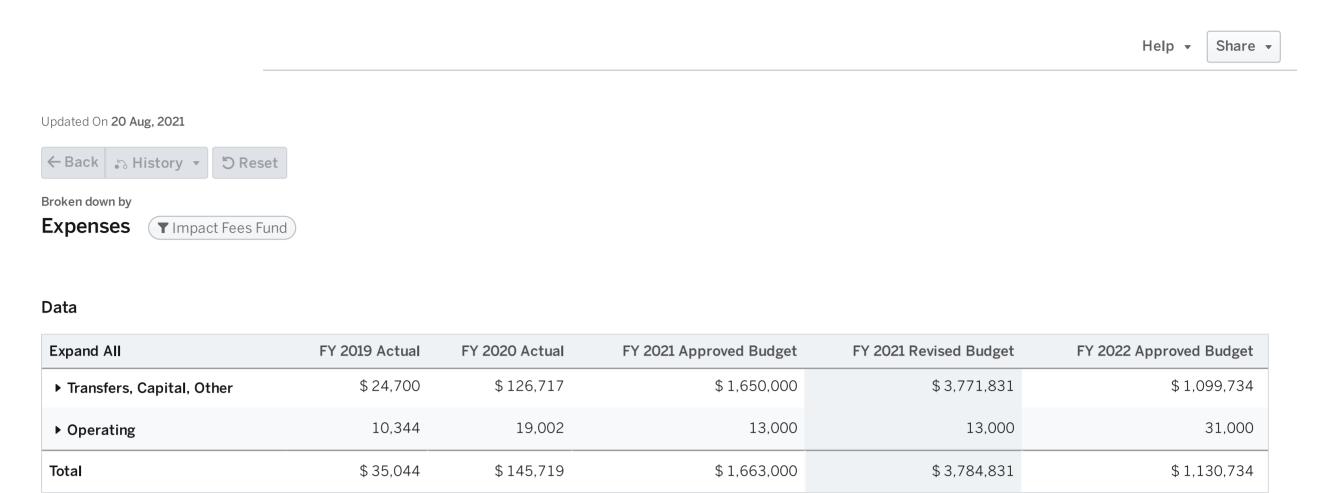

| \$<br>31,000      |
| Chattahoochee River Pedestrian Bridge           | \$<br>625,000     |
| Implementation of River Park Master Plan        | \$<br>474,734     |
| One Time Capital Request Total                  | \$<br>1,099,734   |
| FY 2022 Capital Total                           | \$<br>1,099,734   |
|                                                 |                   |
| FY 2022 Total Budget                            | \$<br>1,130,734   |
| FY 2022 Reserve by Policy                       | \$<br>_           |
| FY 2022 Estimated Ending Available Fund Balance | \$<br>2,490,791   |

## Impact Fee Fund Revenues by Line Item



## Impact Fee Fund Expenditures by Type



City of Roswell 223 FY 2022 Approved Budget

## Impact Fee Fund Expenditures by Line Item



## Impact Fee Fund Expenditures by Cost Centers



#### Data

| Expand All                                                  | FY 2019 Actual | FY 2020 Actual | FY 2021 Approved Budget | FY 2022 Approved Budget |
|-------------------------------------------------------------|----------------|----------------|-------------------------|-------------------------|
| ▶ Transportation Department                                 | \$ 10,344      | \$ 19,002      | \$ 763,000              | \$ 656,000              |
| ▶ Recreation, Parks, Historic & Cultural Affairs Department | 17,940         | 50,600         | 0                       | 474,734                 |
| ▶ Police Department                                         | 0              | 57,600         | 450,000                 | 0