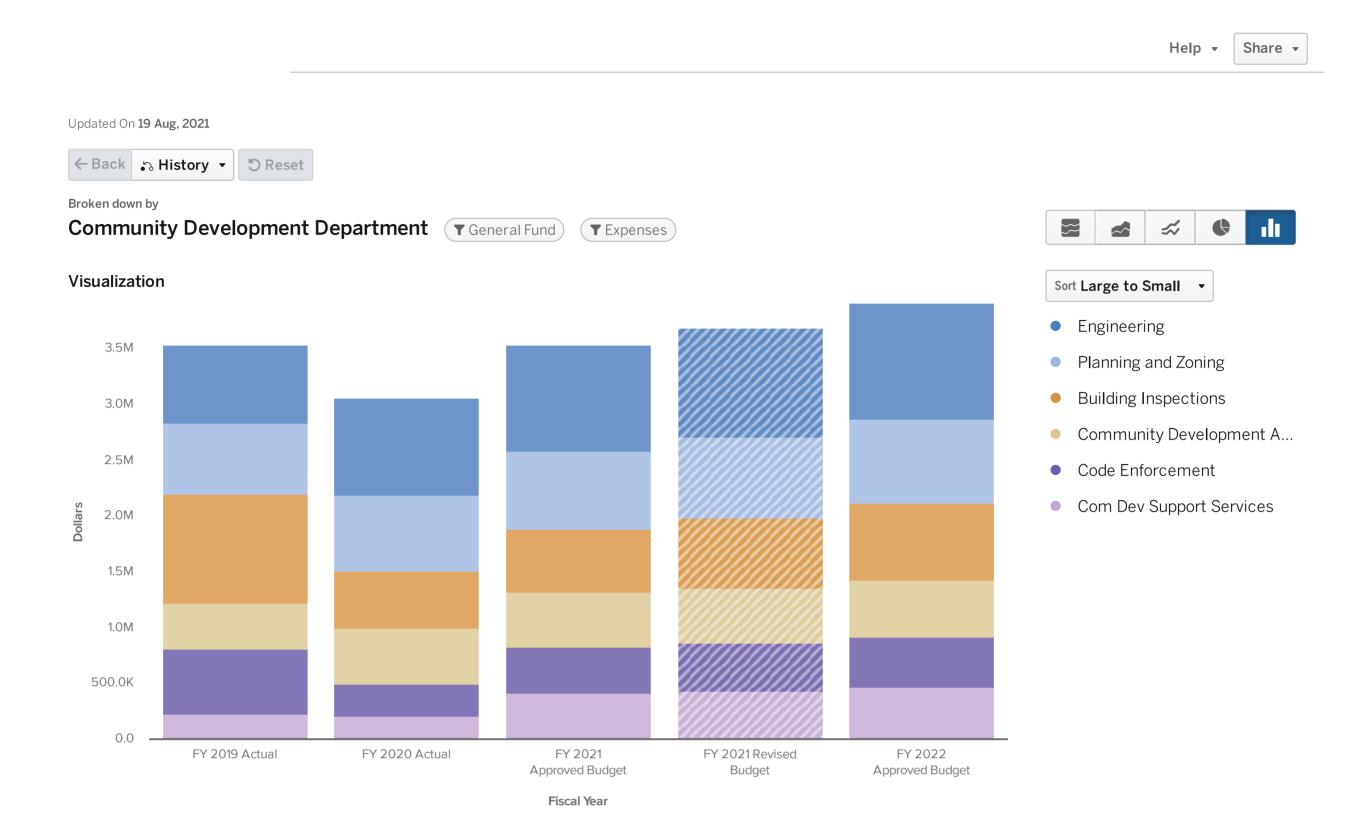

Fire Department: \$12,093,696

Transportation Department: \$9,310,942

City-wide: \$4,096,407

Community Development Department:

\$3,906,749

Finance Department: \$3,645,171