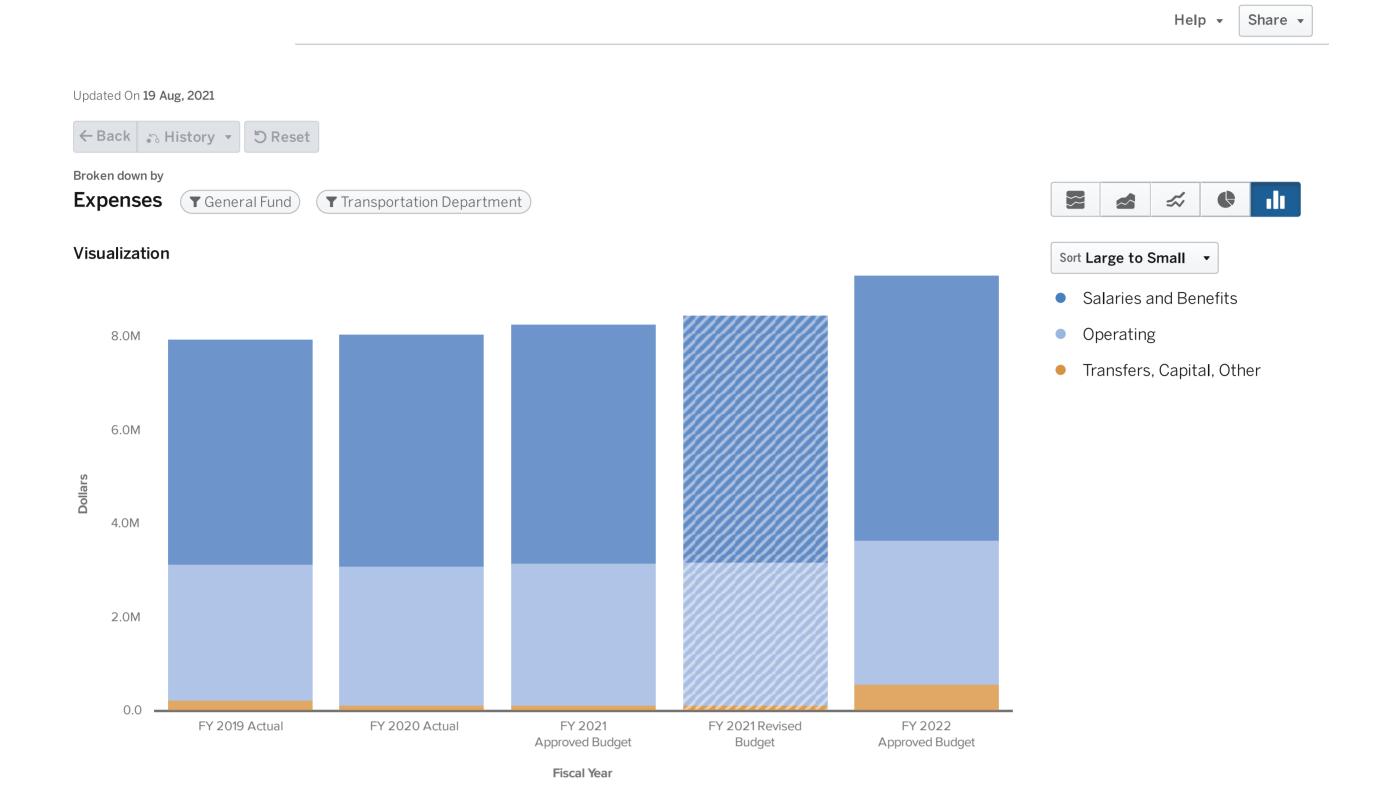

35,000    |
| Pole Truck & Trailer                                                      | \$<br>100,000   |
| Pine Grove Road Corridor                                                  | \$<br>300,000   |
| Norcross Street Bridge Replacement                                        | \$<br>400,000   |
| Crabapple Road at Hembree Road Intersection                               | \$<br>300,000   |
| Connected Vehicles Initiative                                             | \$<br>51,500    |
| Grapple Bucket                                                            | \$<br>6,000     |

## Transportation Department General Fund Expenditures by Line Item

1,800,000

4,092,500

6,915,169

\$9,310,942



\$8,286,937

\$8,483,527

## **Transportation Department General Fund Expenditures by Type**





### **Transportation Department General Fund Expenditures by Cost Centers**



## Transportation Department General Fund Expenditures by Cost Centers







#### Who we are

On November 8, 2016, Fulton County voters approved the Transportation Special Purpose Local Option Sales Tax (T-SPLOST) referendum to fund transportation projects in their cities. In the City of Roswell, the measure passed 53.75% to 46.25%. County wide the measure passed 52.80% to 47.20%. T-SPLOST will bring in an estimated \$93 million to the City of Roswell for transportation improvements. In April 2017, collection of a 0.75% (3/4 of a cent) sales tax was implemented to fund transportation projects specifically recommended by each Fulton County city.

# Transportation T-SPLOST Fund Changes from FY 2021 to 2022

#