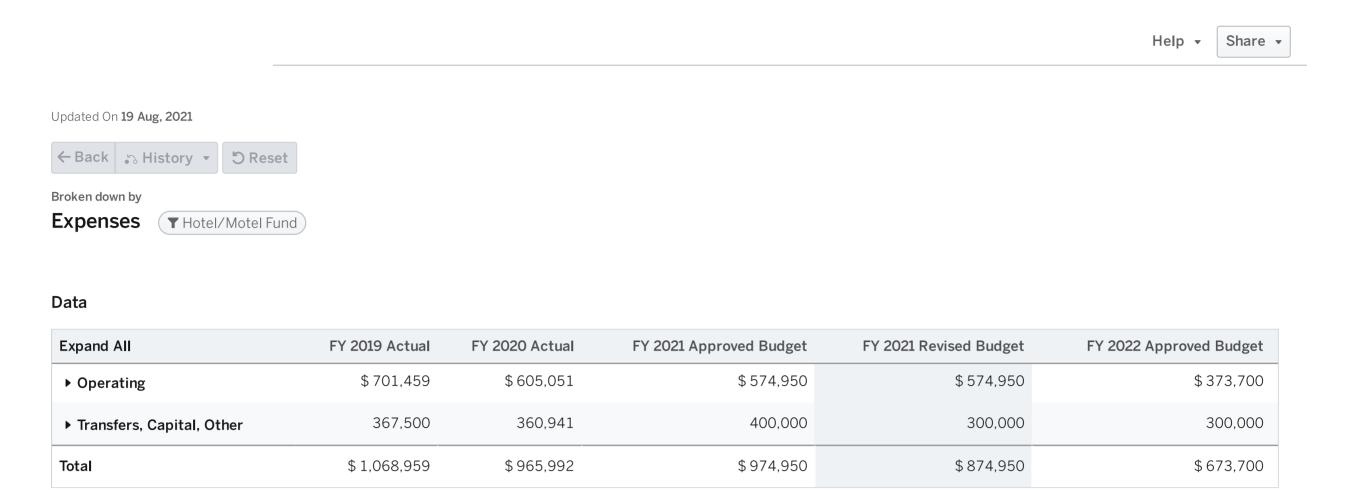

ntation of marketing plan at future Mayor and Council meeting)                                              | \$ | 50,000    |
| Film Roswell Campaign Marketing (Funding request to be considered upon                                           |    |           |
| presentation of marketing plan at future Mayor and Council meeting)                                              | \$ | 50,000    |
| PartnerOrganization Total                                                                                        | Ş  | 100,000   |
| Unfunded Request Total                                                                                           | \$ | 100,000   |

## Hotel/Motel Fund Revenues by Line Item



## Hotel/Motel Fund Expenditures by Type



## Hotel/Motel Fund Expenditures by Line Item



## Hotel/Motel Fund Expenditures by Cost Centers



| Expand All                                                  | FY 2019 Actual | FY 2020 Actual | FY 2021 Approved Budget | FY 2022 Approved Budget |
|-------------------------------------------------------------|----------------|----------------|-------------------------|-------------------------|
| ▶ City-wide                                                 | \$ 695,536     | \$ 600,000     | \$ 568,750              | \$ 367,500              |
| ► Administration Department                                 | 193,423        | 170,051        | 406,200                 | 306,200                 |
| ▶ Recreation, Parks, Historic & Cultural Affairs Department | 180,000        | 195,941        | 0                       | 0