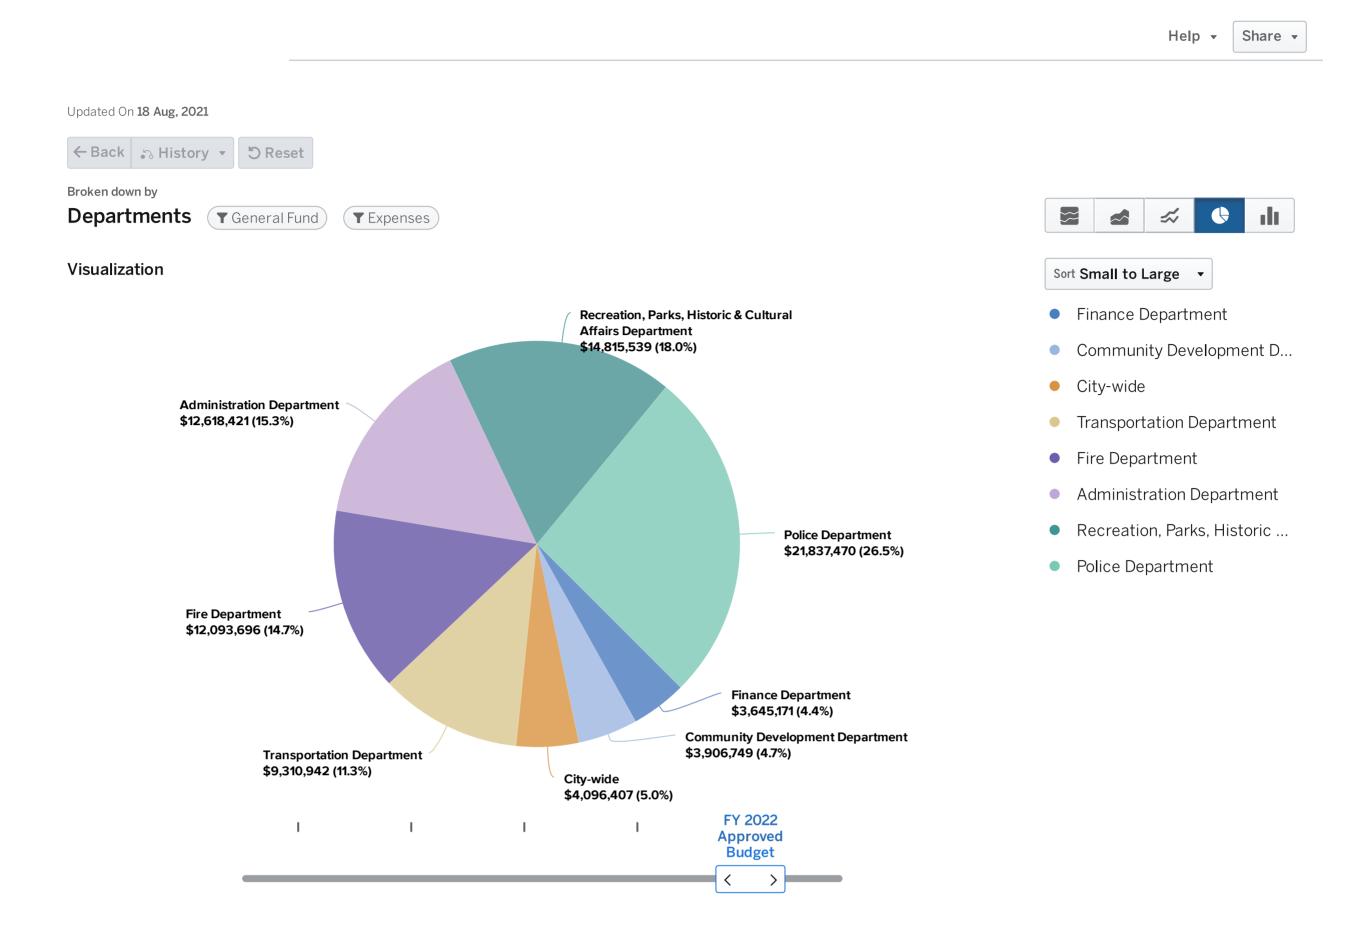

Intergovernmental: \$241,460

Miscellaneous Revenues: \$902,751

Interest Income: \$300,000

Police Department: \$21,837,470

Recreation, Parks, Historic & Cultural Affairs Department: \$14,815,539

Administration Department: \$12,618,421

Fire Department: \$12,093,696

Transportation Department: \$9,310,942

City-wide: \$4,096,407

Community Development Department:

\$3,906,749

Finance Department: \$3,645,171