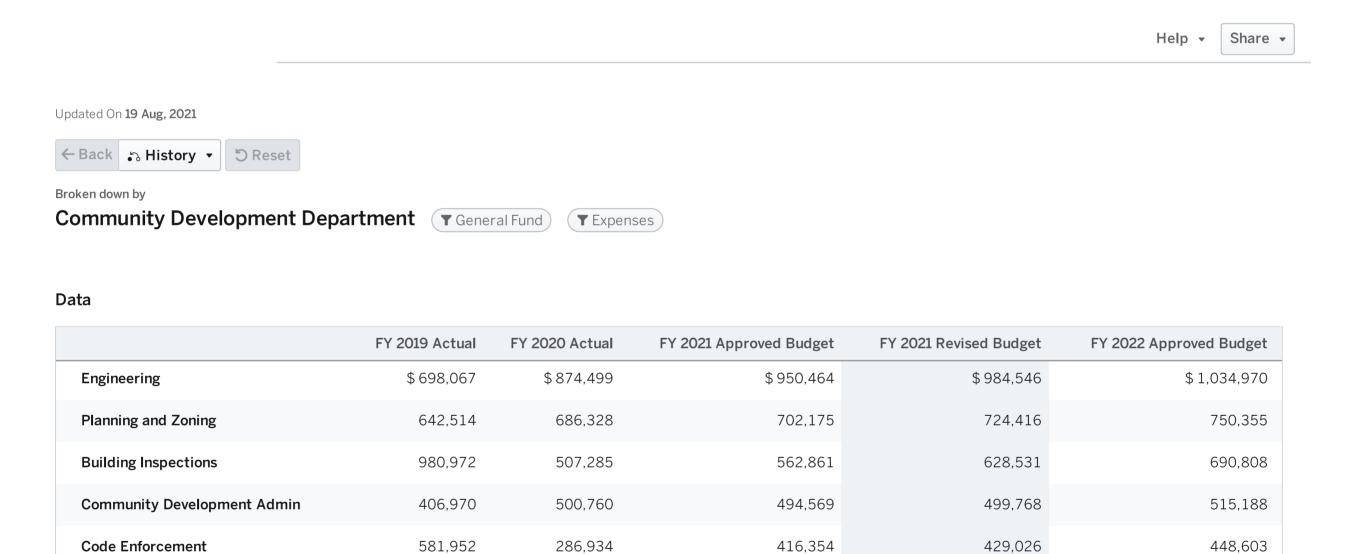

Fire Department: \$12,093,696

Transportation Department: \$9,310,942

City-wide: \$4,096,407

Community Development Department:

\$3,906,749

Finance Department: \$3,645,171