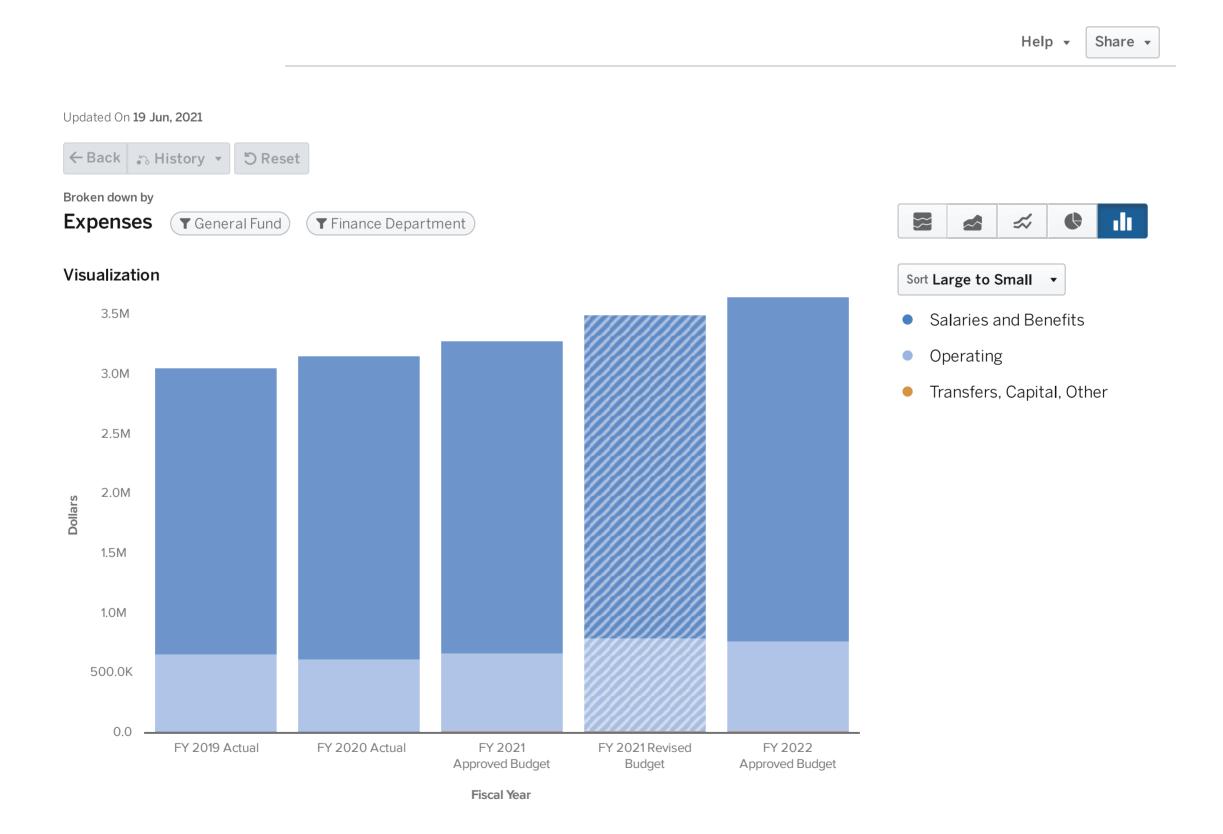

Fire Department: \$12,093,696

Transportation Department: \$9,310,942

City-wide: \$4,096,407

Community Development Department:

\$3,906,749

Finance Department: \$3,645,171