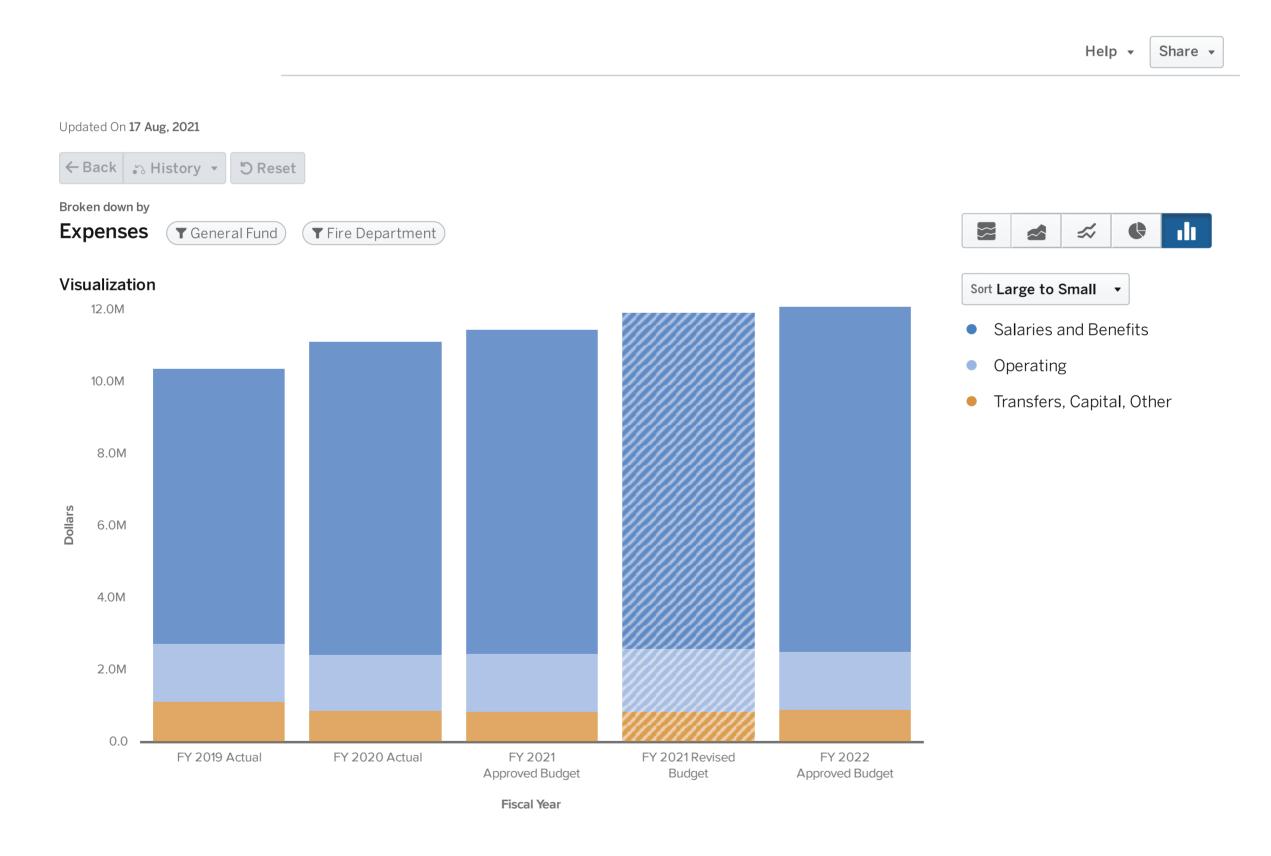

Fire Department: \$12,093,696

Transportation Department: \$9,310,942

City-wide: \$4,096,407

Community Development Department:

\$3,906,749

Finance Department: \$3,645,171