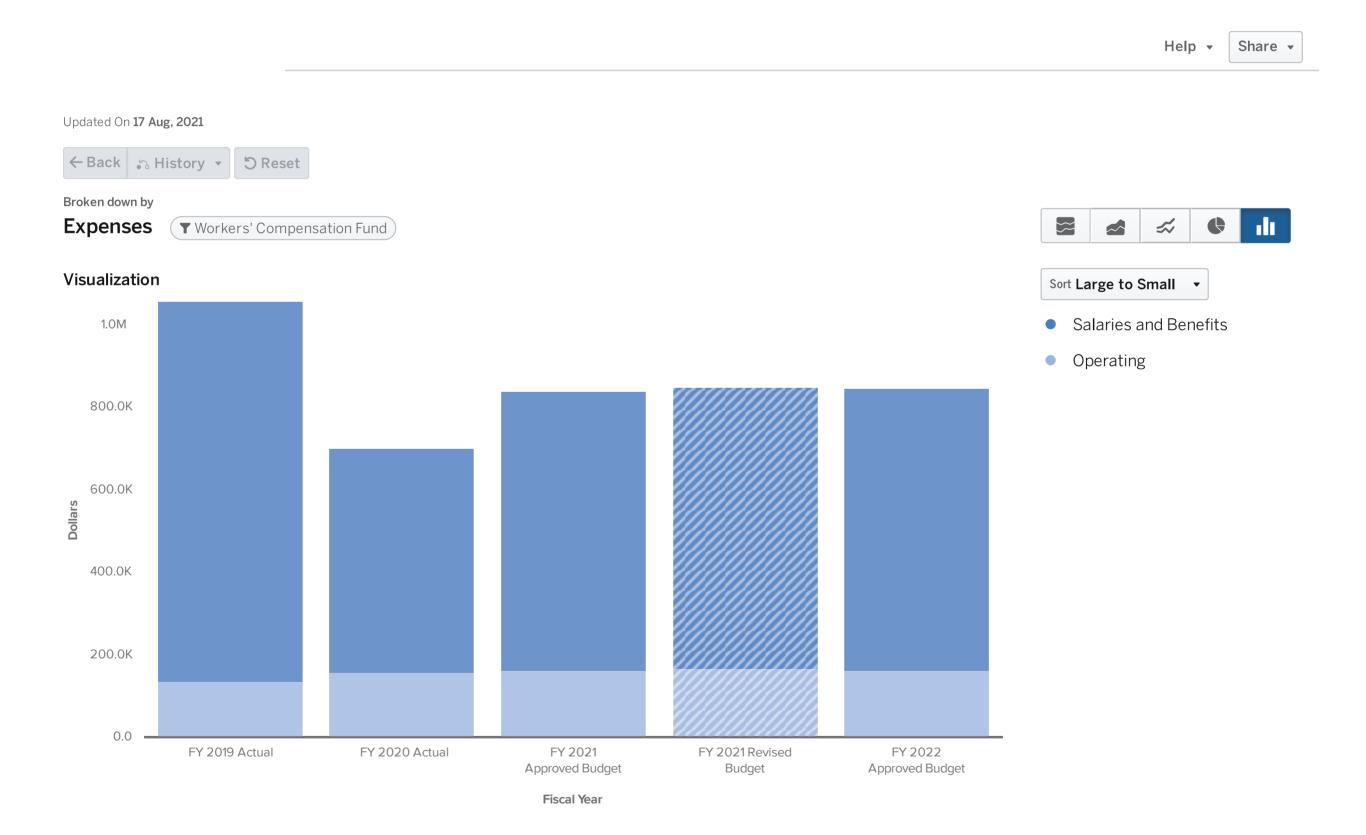

| \$<br>1,237   |
| Employee Salary Increase (Average of 3%) Starting January 1, 2022     | \$<br>1,023   |
| Operating Request Total                                               | \$<br>2,260   |
| FY 2022 Operating Total                                               | \$<br>846,434 |
|                                                                       |               |
| FY 2022 Total Budget                                                  | \$<br>846,434 |
| FY 2022 Reserve by Policy                                             | \$<br>_       |
| FY 2022 Estimated Ending Available Fund Balance                       | \$<br>75,938  |

#### Worker's Compensation Fund Revenues by Line Item



## Worker's Compensation Fund Expenditures by Type



City of Roswell 106 FY 2022 Approved Budget

### Worker's Compensation Fund Expenditures by Line Item



#### Data

| Expand All              | FY 2019 Actual | FY 2020 Actual | FY 2021 Approved Budget | FY 2021 Revised Budget | FY 2022 Approved Budget |
|-------------------------|----------------|----------------|-------------------------|------------------------|-------------------------|
| ▶ Salaries and Benefits | \$ 920,137     | \$ 543,863     | \$ 677,216              | \$ 681,052             | \$ 683,674              |
| ▶ Operating             | 134,847        | 157,277        | 162,760                 | 168,504                | 162,760                 |
| Total                   | \$ 1,054,984   | \$ 701,139     | \$ 839,976              | \$ 849,555             | \$ 846,434