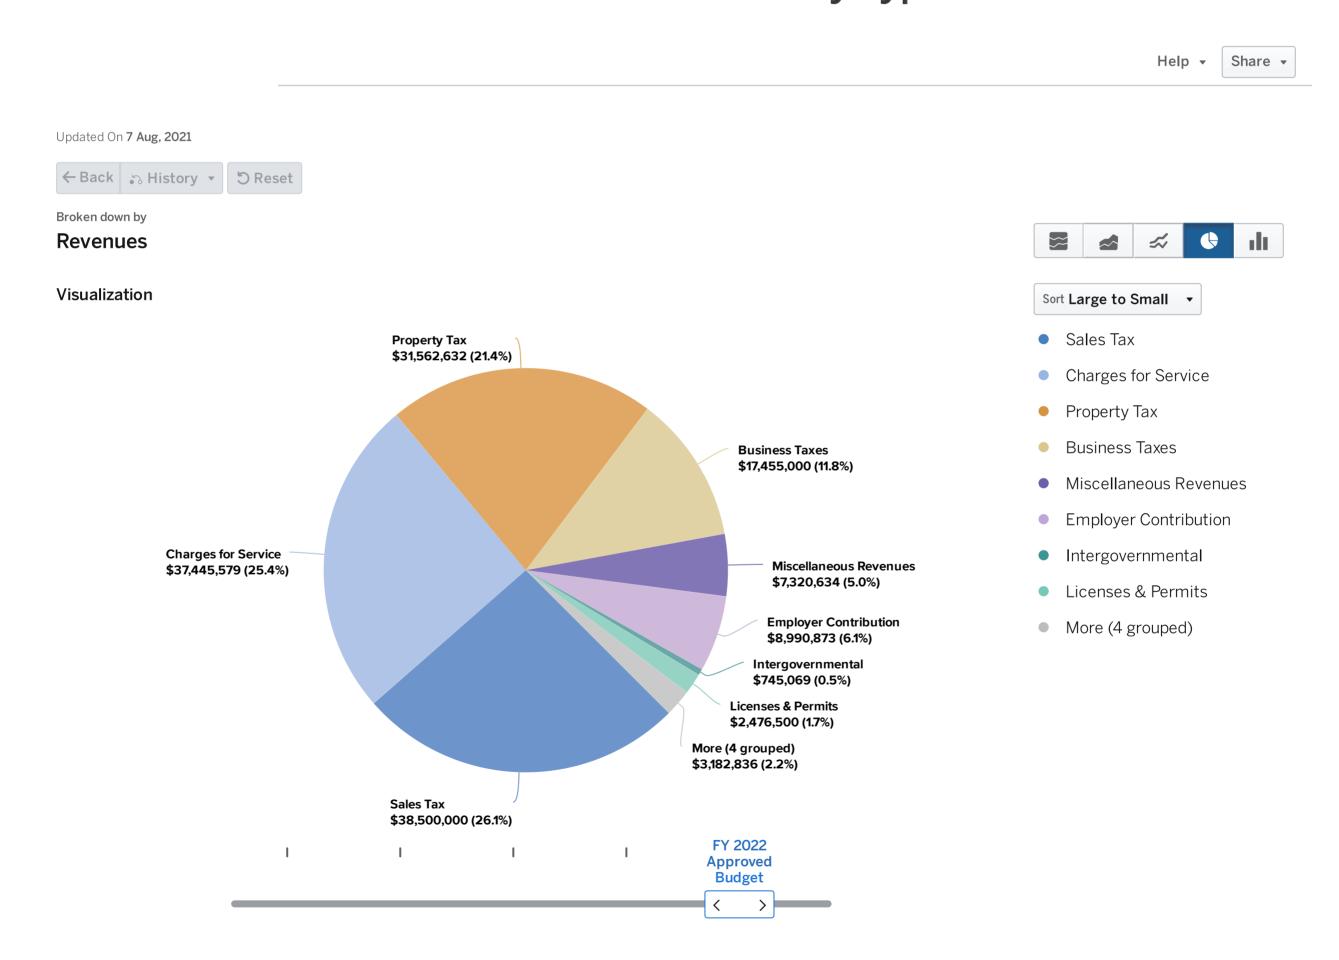

# General Fund **EXPENDITURES**

Sales Tax: \$25,600,000

Business Taxes: \$16,315,000

Charges for Service: \$3,515,373

Licenses & Permits: \$2,465,000

Budgeted Use of Reserves: \$1,865,179

Fines & Forfeitures: \$1,040,000

Intergovernmental: \$241,460

Miscellaneous Revenues: \$902,751

Interest Income: \$300,000

Police Department: \$21,837,470

Recreation, Parks, Historic & Cultural Affairs Department: \$14,815,539

Administration Department: \$12,618,421

Fire Department: \$12,093,696

Transportation Department: \$9,310,942

City-wide: \$4,096,407

Community Development Department:

\$3,906,749

Finance Department: \$3,645,171