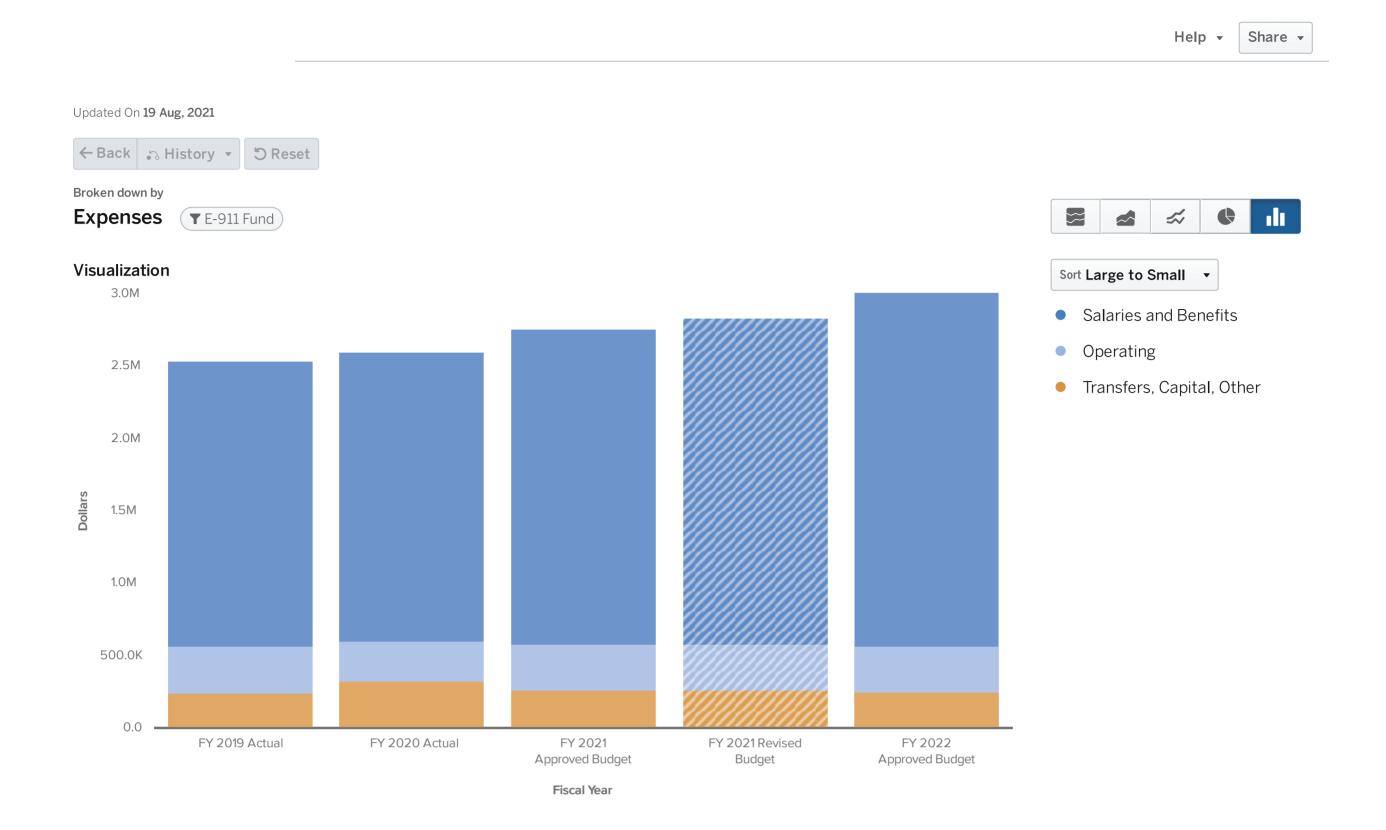

-----|------------------------|-------------------------|
| ► Charges for Service    | \$ 2,359,540   | \$ 2,309,423   | \$ 2,360,953            | \$ 2,360,953           | \$ 2,369,648            |
| ► Miscellaneous Revenues | 0              | 0              | 0                       | 0                      | 290,000                 |
| ▶ Interest Income        | 3,430          | 0              | 0                       | 0                      | 0                       |
| ▶ Business Taxes         | 603            | 620            | 0                       | 0                      | 0                       |
| Total                    | \$ 2,363,573   | \$ 2,310,043   | \$ 2,360,953            | \$ 2,360,953           | \$ 2,659,648            |



# **E-911 Fund Expenditures by Type**



# **E-911 Fund Expenditures by Line Item**



\$ 2,759,209

\$ 2,834,008

\$3,006,279

Total

\$2,533,071

\$2,599,352



## Who are we

The Confiscated Assets Fund is a special revenue fund used to account for the proceeds of specific revenue sources that are legally restricted to expenditures from the sale of confiscated assets. This fund enhances the Special Investigations Section general fund cost center, as well as other special projects with in the Police General Fund. This cost center is funded solely through property and asset forfeitures. State law specifically prohibits the use of forfeited assets for the payment of salaries or rewards to law enforcement personnel. There are no employees assigned to this cost center; however, overtime associated with investigations is included