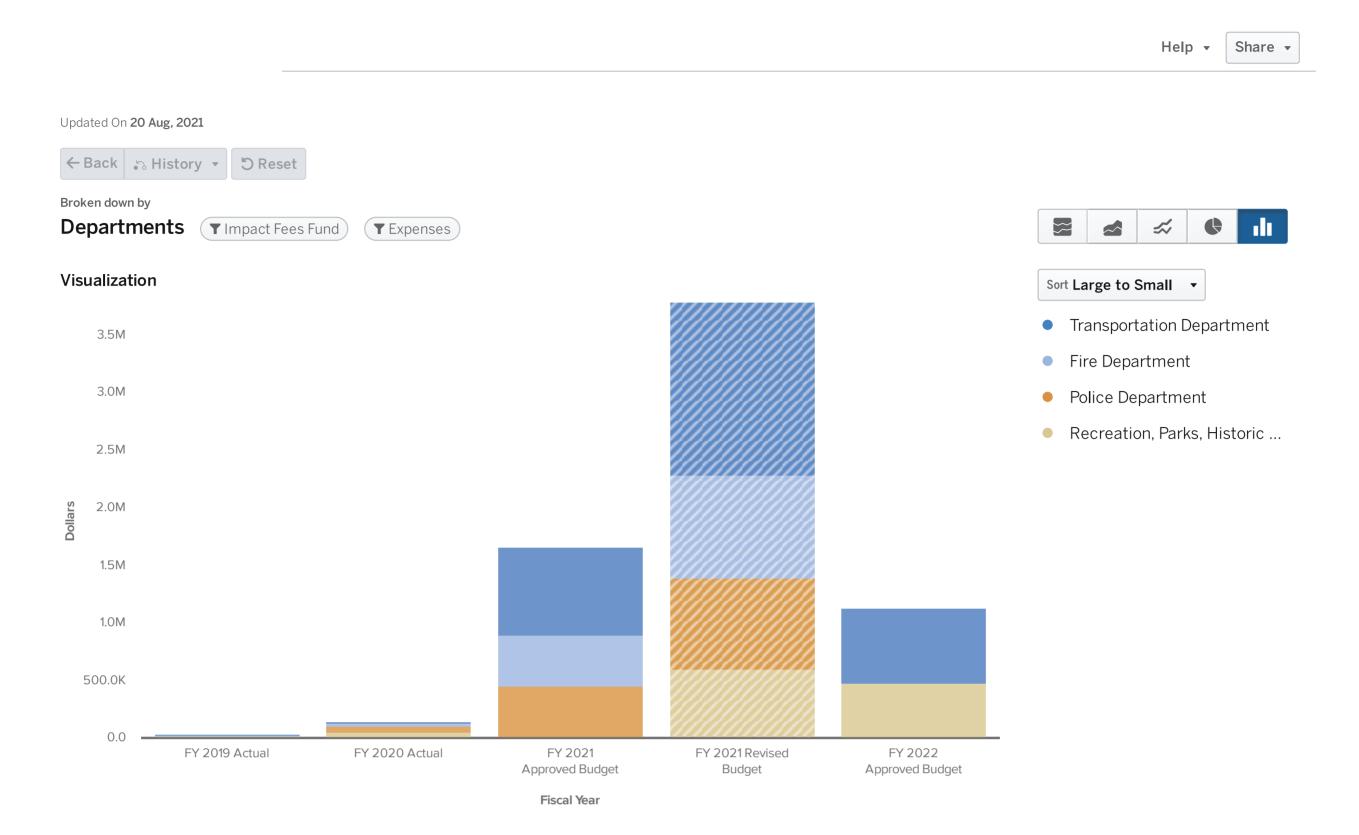

▶ Transportation Department                                 | \$ 10,344      | \$ 19,002      | \$ 763,000              | \$ 656,000              |
| ▶ Recreation, Parks, Historic & Cultural Affairs Department | 17,940         | 50,600         | 0                       | 474,734                 |
| ▶ Police Department                                         | 0              | 57,600         | 450,000                 | 0                       |
| ▶ Fire Department                                           | 6,760          | 18,517         | 450,000                 | 0                       |
| Total                                                       | \$ 35,044      | \$ 145,719     | \$ 1,663,000            | \$ 1,130,734            |

## **Impact Fee Fund Expenditures by Department**





## Capital Improvement Program

A five-year Capital Improvement Program (CIP) is developed and updated annually. The capital budget is the first year of the CIP and provides the basis for control of expenditures for the acquisition of significant City assets and construction of all capital facilities.

### Capital Improvement Program

The Capital Improvement Program (CIP) is a five-year program and details anticipated expenditures as well as the approved sources of funding. Capital requests are funded through fund balance, bond proceeds, grants, impact fees, or other specially designated revenue sources.

The first year of the CIP is incorporated into the Annual Budget and Program for Services and is commonly known as the Capital Budget for the fiscal year. The Capital Budget is the go