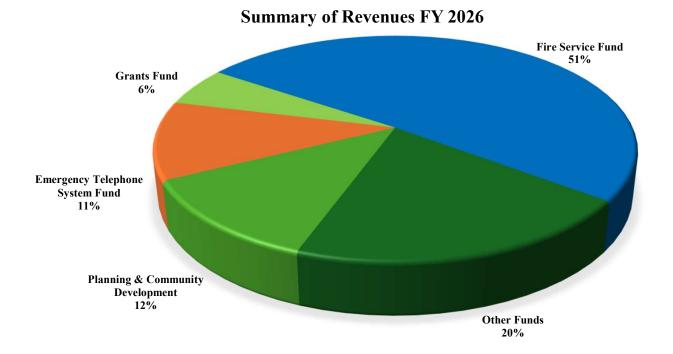

## **Overview of Revenues**

| Summury of Revenues                               | FY 2022<br>Actual | FY 2023<br>Actual | FY 2024<br>Actual | FY 2025<br>Approved | Re | FY 2026<br>commended |
|---------------------------------------------------|-------------------|-------------------|-------------------|---------------------|----|----------------------|
| General Fund (100)                                | \$<br>52,885,637  | \$<br>55,485,086  | \$<br>58,122,709  | \$<br>65,018,308    | \$ | 66,019,220           |
| Special Revenue Funds:                            |                   |                   |                   |                     |    |                      |
| County Law Library Fund (205)                     | 20,475            | 21,420            | 22,781            | 30,800              |    | 25,100               |
| Confiscated Fund (210)                            | 31,996            | 19,639            | 35,768            | 98,500              |    | 46,500               |
| School Camera - Safety Program (213)              | 2,428,831         | 1,079,429         | 456,448           | 1,001,000           |    | 351,000              |
| Planning & Community Development (214)            | 2,062,651         | 2,071,864         | 1,754,247         | 2,721,449           |    | 2,918,590            |
| Emergency Telephone System Fund (215)             | 1,676,504         | 1,751,395         | 1,808,521         | 2,510,442           |    | 2,427,950            |
| County DATE Fund (216)                            | 41,781            | 58,220            | 86,955            | 72,200              |    | 66,650               |
| Drug Court Participant Fees Fund (217)            | 36,960            | 55,344            | 63,458            | 83,000              |    | 56,000               |
| Special Programs Fund (218)                       | 885,392           | 310,410           | 336,163           | 439,109             |    | 557,570              |
| County Supplemental Juvenile Services Fund (219)  | 1,989             | 2,324             | 4,794             | 4,200               |    | 2,000                |
| County Jail Fund (220)                            | 108,349           | 170,246           | 850,287           | 86,500              |    | 500,500              |
| Inmate Commissary Fund (225)                      | 128,414           | 117,291           | 132,172           | 110,120             |    | 110,120              |
| Grants Fund (250)                                 | 3,513,840         | 2,120,417         | 4,169,843         | 1,261,225           |    | 1,283,890            |
| American Rescue Plan Grant (255)                  | 1,089,565         | 3,515,772         | 1,310,757         | 7,200,000           |    | -                    |
| Opioids Settlement Fund (257)                     | -                 | 221,395           | 381,146           | 268,056             |    | 202,000              |
| Winder-Barrow Industrial Building Authority (260) | 1,097,024         | 83,129            | 178               | 1,050               |    | 25,000               |
| JDA of Winder – Barrow County (265)               | 9                 | 8                 | 5                 | 1,050               |    | 1,050                |
| Barrow-Braselton Joint Econ Dev Authority (267)   | 10,000            | -                 | 168,745           | 207,799             |    | 454,070              |
| Emergency Services / Fire Fund (270)              | 6,898,182         | 8,568,149         | 11,055,096        | 11,366,544          |    | 12,077,630           |
| 700 MHTZ Radio System Maintenance Fund (272)      | 482,054           | 406,761           | 468,567           | 562,663             |    | 420,940              |
| Subdivision Street Lights (275)                   | 700,250           | 746,216           | 825,089           | 835,489             |    | 841,000              |
| Hotel Motel (276)                                 | -                 | -                 | 11,913            | -                   |    | 11,000               |
| Capital Project Funds:                            |                   |                   |                   |                     |    |                      |
| General Capital Project Fund (305)                | 2,108,552         | 3,060,930         | 1,903,886         | 2,776,500           |    | -                    |
| SPLOST 2018 Fund (330)                            | 18,564,980        | 5,431,980         | 505,011           | -                   |    | -                    |
| SPLOST 2022 Fund (335)                            | -                 | 15,318,902        | 21,891,148        | 18,903,000          |    | 26,622,010           |
| TSPLOST 2024 Fund (341)                           | -                 | -                 | 4,947,400         | 22,156,338          |    | 26,633,755           |
| Debt Service Funds:                               |                   |                   |                   |                     |    |                      |
| General Obligation Bond (410)                     | 4,349,462         | 4,803,293         | 5,054,653         | 4,372,650           |    | 4,384,500            |
| IBA Debt Service Fund (412)                       | 1,025,706         | 1,105,350         | 1,172,652         | 1,047,178           |    | 1,044,510            |
| Enterprise Funds:                                 |                   |                   |                   |                     |    |                      |
| Water & Sewerage Fund (507)                       | 23,594,547        | 18,141,586        | 24,076,448        | 11,739,376          |    | 11,828,920           |
| Water & Sewerage Capital Project Fund (527)       | -                 | 16,213,329        | 11,895,707        | 27,116,006          |    | 21,181,650           |
| Water & Sewerage Life Cycle Replace Fund (537)    | 1,000,044         | 30,747            | 56,324            | 575,000             |    | -                    |
| Storm Water Utility Fund (508)                    | 2,610,489         | 2,912,137         | 3,486,237         | 1,381,540           |    | 1,500,030            |
| Airport Fund (550)                                | 479,164           | 3,128,331         | 445,299           | -                   |    | 458,555              |
| Total for all funds                               | \$<br>127,832,846 | \$<br>146,951,100 | \$<br>157,500,407 | \$<br>183,947,092   | \$ | 182,051,710          |