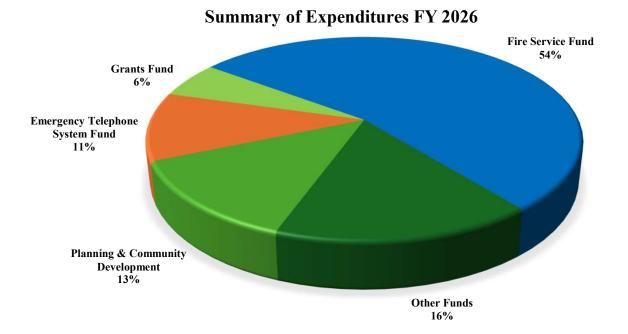

## **Special Revenue Funds**

| Summary of Revenues                          | 53                                                                                                                                                                                                                                                                                                                                                                                                                                                                                                                                                                                                                                                                                     |
|----------------------------------------------|----------------------------------------------------------------------------------------------------------------------------------------------------------------------------------------------------------------------------------------------------------------------------------------------------------------------------------------------------------------------------------------------------------------------------------------------------------------------------------------------------------------------------------------------------------------------------------------------------------------------------------------------------------------------------------------|
| Summary of Expenditures                      | 54                                                                                                                                                                                                                                                                                                                                                                                                                                                                                                                                                                                                                                                                                     |
| County Law Library Fund                      | 55                                                                                                                                                                                                                                                                                                                                                                                                                                                                                                                                                                                                                                                                                     |
| Confiscated Fund                             | 56                                                                                                                                                                                                                                                                                                                                                                                                                                                                                                                                                                                                                                                                                     |
| School Camera - Safety Program               | 57                                                                                                                                                                                                                                                                                                                                                                                                                                                                                                                                                                                                                                                                                     |
| Planning & Community Development             | 58                                                                                                                                                                                                                                                                                                                                                                                                                                                                                                                                                                                                                                                                                     |
| Emergency Telephone System Fund              | 60                                                                                                                                                                                                                                                                                                                                                                                                                                                                                                                                                                                                                                                                                     |
| Drug Abuse Treatment & Education Fund        | 62                                                                                                                                                                                                                                                                                                                                                                                                                                                                                                                                                                                                                                                                                     |
| Drug Court Participant Fees Fund             | 63                                                                                                                                                                                                                                                                                                                                                                                                                                                                                                                                                                                                                                                                                     |
| Special Programs Fund                        | 64                                                                                                                                                                                                                                                                                                                                                                                                                                                                                                                                                                                                                                                                                     |
| County Supplemental Juvenile Services Fund   | 65                                                                                                                                                                                                                                                                                                                                                                                                                                                                                                                                                                                                                                                                                     |
| County Jail Fund                             | 66                                                                                                                                                                                                                                                                                                                                                                                                                                                                                                                                                                                                                                                                                     |
| Inmate Commissary Fund                       | 67                                                                                                                                                                                                                                                                                                                                                                                                                                                                                                                                                                                                                                                                                     |
| Grants Fund                                  | 68                                                                                                                                                                                                                                                                                                                                                                                                                                                                                                                                                                                                                                                                                     |
| American Rescue Plan Grant                   | 69                                                                                                                                                                                                                                                                                                                                                                                                                                                                                                                                                                                                                                                                                     |
| National Opioids Settlement Fund             | 70                                                                                                                                                                                                                                                                                                                                                                                                                                                                                                                                                                                                                                                                                     |
| Winder- Barrow Industrial Building Authority | 71                                                                                                                                                                                                                                                                                                                                                                                                                                                                                                                                                                                                                                                                                     |
| Joint Dev Authority of Winder-Barrow County  | 72                                                                                                                                                                                                                                                                                                                                                                                                                                                                                                                                                                                                                                                                                     |
| Barrow-Braselton Joint Development Authority | 73                                                                                                                                                                                                                                                                                                                                                                                                                                                                                                                                                                                                                                                                                     |
| Fire Fund                                    | 74                                                                                                                                                                                                                                                                                                                                                                                                                                                                                                                                                                                                                                                                                     |
| 700 MHTZ Radio System Maintenance Fund       | 76                                                                                                                                                                                                                                                                                                                                                                                                                                                                                                                                                                                                                                                                                     |
| Subdivision Street Lights                    | 77                                                                                                                                                                                                                                                                                                                                                                                                                                                                                                                                                                                                                                                                                     |
| Hotel Motel Fund                             | 78                                                                                                                                                                                                                                                                                                                                                                                                                                                                                                                                                                                                                                                                                     |
|                                              | Summary of Expenditures<br>County Law Library Fund<br>Confiscated Fund<br>School Camera - Safety Program<br>Planning & Community Development<br>Emergency Telephone System Fund<br>Drug Abuse Treatment & Education Fund<br>Drug Court Participant Fees Fund<br>Special Programs Fund<br>County Supplemental Juvenile Services Fund<br>County Jail Fund<br>County Jail Fund<br>County Jail Fund<br>Grants Fund<br>American Rescue Plan Grant<br>National Opioids Settlement Fund<br>Winder- Barrow Industrial Building Authority<br>Joint Dev Authority of Winder-Barrow County<br>Barrow-Braselton Joint Development Authority<br>Fire Fund<br>700 MHTZ Radio System Maintenance Fund |

## **Overview of Revenues**

| Summury of Revenues                               | FY 2022<br>Actual | FY 2023<br>Actual | FY 2024<br>Actual | FY 2025<br>Approved | Re | FY 2026<br>commended |
|---------------------------------------------------|-------------------|-------------------|-------------------|---------------------|----|----------------------|
| General Fund (100)                                | \$<br>52,885,637  | \$<br>55,485,086  | \$<br>58,122,709  | \$<br>65,018,308    | \$ | 66,019,220           |
| Special Revenue Funds:                            |                   |                   |                   |                     |    |                      |
| County Law Library Fund (205)                     | 20,475            | 21,420            | 22,781            | 30,800              |    | 25,100               |
| Confiscated Fund (210)                            | 31,996            | 19,639            | 35,768            | 98,500              |    | 46,500               |
| School Camera - Safety Program (213)              | 2,428,831         | 1,079,429         | 456,448           | 1,001,000           |    | 351,000              |
| Planning & Community Development (214)            | 2,062,651         | 2,071,864         | 1,754,247         | 2,721,449           |    | 2,918,590            |
| Emergency Telephone System Fund (215)             | 1,676,504         | 1,751,395         | 1,808,521         | 2,510,442           |    | 2,427,950            |
| County DATE Fund (216)                            | 41,781            | 58,220            | 86,955            | 72,200              |    | 66,650               |
| Drug Court Participant Fees Fund (217)            | 36,960            | 55,344            | 63,458            | 83,000              |    | 56,000               |
| Special Programs Fund (218)                       | 885,392           | 310,410           | 336,163           | 439,109             |    | 557,570              |
| County Supplemental Juvenile Services Fund (219)  | 1,989             | 2,324             | 4,794             | 4,200               |    | 2,000                |
| County Jail Fund (220)                            | 108,349           | 170,246           | 850,287           | 86,500              |    | 500,500              |
| Inmate Commissary Fund (225)                      | 128,414           | 117,291           | 132,172           | 110,120             |    | 110,120              |
| Grants Fund (250)                                 | 3,513,840         | 2,120,417         | 4,169,843         | 1,261,225           |    | 1,283,890            |
| American Rescue Plan Grant (255)                  | 1,089,565         | 3,515,772         | 1,310,757         | 7,200,000           |    | -                    |
| Opioids Settlement Fund (257)                     | -                 | 221,395           | 381,146           | 268,056             |    | 202,000              |
| Winder-Barrow Industrial Building Authority (260) | 1,097,024         | 83,129            | 178               | 1,050               |    | 25,000               |
| JDA of Winder – Barrow County (265)               | 9                 | 8                 | 5                 | 1,050               |    | 1,050                |
| Barrow-Braselton Joint Econ Dev Authority (267)   | 10,000            | -                 | 168,745           | 207,799             |    | 454,070              |
| Emergency Services / Fire Fund (270)              | 6,898,182         | 8,568,149         | 11,055,096        | 11,366,544          |    | 12,077,630           |
| 700 MHTZ Radio System Maintenance Fund (272)      | 482,054           | 406,761           | 468,567           | 562,663             |    | 420,940              |
| Subdivision Street Lights (275)                   | 700,250           | 746,216           | 825,089           | 835,489             |    | 841,000              |
| Hotel Motel (276)                                 | -                 | -                 | 11,913            | -                   |    | 11,000               |
| Capital Project Funds:                            |                   |                   |                   |                     |    |                      |
| General Capital Project Fund (305)                | 2,108,552         | 3,060,930         | 1,903,886         | 2,776,500           |    | -                    |
| SPLOST 2018 Fund (330)                            | 18,564,980        | 5,431,980         | 505,011           | -                   |    | -                    |
| SPLOST 2022 Fund (335)                            | -                 | 15,318,902        | 21,891,148        | 18,903,000          |    | 26,622,010           |
| TSPLOST 2024 Fund (341)                           | -                 | -                 | 4,947,400         | 22,156,338          |    | 26,633,755           |
| Debt Service Funds:                               |                   |                   |                   |                     |    |                      |
| General Obligation Bond (410)                     | 4,349,462         | 4,803,293         | 5,054,653         | 4,372,650           |    | 4,384,500            |
| IBA Debt Service Fund (412)                       | 1,025,706         | 1,105,350         | 1,172,652         | 1,047,178           |    | 1,044,510            |
| Enterprise Funds:                                 |                   |                   |                   |                     |    |                      |
| Water & Sewerage Fund (507)                       | 23,594,547        | 18,141,586        | 24,076,448        | 11,739,376          |    | 11,828,920           |
| Water & Sewerage Capital Project Fund (527)       | -                 | 16,213,329        | 11,895,707        | 27,116,006          |    | 21,181,650           |
| Water & Sewerage Life Cycle Replace Fund (537)    | 1,000,044         | 30,747            | 56,324            | 575,000             |    | -                    |
| Storm Water Utility Fund (508)                    | 2,610,489         | 2,912,137         | 3,486,237         | 1,381,540           |    | 1,500,030            |
| Airport Fund (550)                                | 479,164           | 3,128,331         | 445,299           | -                   |    | 458,555              |
| Total for all funds                               | \$<br>127,832,846 | \$<br>146,951,100 | \$<br>157,500,407 | \$<br>183,947,092   | \$ | 182,051,710          |

## **Overview of Expenditures**

| <b>Summary</b> | of Expenditures |
|----------------|-----------------|
|                |                 |

| Summary of Expenditures                           | FY 2022<br>Actual | FY 2023<br>Actual | FY 2024<br>Actual | FY 2025<br>Approved                     | R  | FY 2026<br>ecommended |
|---------------------------------------------------|-------------------|-------------------|-------------------|-----------------------------------------|----|-----------------------|
| General Fund (100)                                | \$ 43,552,558     | \$<br>50,147,060  | \$<br>57,357,907  | \$<br>65,018,308                        | \$ | 66,019,220            |
| Special Revenue Funds:                            |                   |                   |                   |                                         |    |                       |
| County Law Library Fund (205)                     | 32,404            | 29,980            | 34,904            | 30,800                                  |    | 25,100                |
| Confiscated Fund (210)                            | 73,953            | 32,680            | 43,917            | 98,500                                  |    | 46,500                |
| School Camera - Safety Program (213)              | 1,771,220         | 1,106,708         | 739,135           | 1,001,000                               |    | 351,000               |
| Planning & Community Development (214)            | 1,272,395         | 1,698,274         | 1,690,298         | 2,721,449                               |    | 2,918,590             |
| Emergency Telephone System Fund (215)             | 1,532,501         | 1,497,514         | 1,914,679         | 2,510,442                               |    | 2,427,950             |
| County DATE Fund (216)                            | 32,744            | 55,702            | 84,171            | 72,200                                  |    | 66,650                |
| Drug Court Participant Fees Fund (217)            | 27,654            | 27,555            | 98,880            | 83,000                                  |    | 56,000                |
| Special Programs Fund (218)                       | 328,109           | 114,839           | 114,895           | 439,109                                 |    | 557,570               |
| County Supplemental Juvenile Services Fund (219)  | -                 | -                 | 950               | 4,200                                   |    | 2,000                 |
| County Jail Fund (220)                            | 123,863           | -                 | -                 | 86,500                                  |    | 500,500               |
| Inmate Commissary Fund (225)                      | 103,230           | 87,801            | 171,256           | 110,120                                 |    | 110,120               |
| Grants Fund (250)                                 | 3,450,669         | 1,811,712         | 3,104,391         | 1,261,225                               |    | 1,283,890             |
| American Rescue Plan Grant (255)                  | 1,069,674         | 3,021,432         | 625,001           | 7,200,000                               |    | -                     |
| Opioids Settlement Fund (257)                     | -                 | -                 | -                 | 268,056                                 |    | 202,000               |
| Winder-Barrow Industrial Building Authority (260) | 871,682           | 243,303           | 24,342            | 1,050                                   |    | 25,000                |
| JDA of Winder – Barrow County (265)               | 36                | 600               | 15,000            | 1,050                                   |    | 1,050                 |
| Barrow-Braselton Joint Econ Dev Authority (267)   | 210               | 1,295             | 177,240           | 207,799                                 |    | 454,070               |
| Emergency Services / Fire Fund (270)              | 6,544,404         | 7,506,702         | 8,721,193         | 11,366,544                              |    | 12,077,630            |
| 700 MHTZ Radio System Maintenance Fund (272)      | 455,255           | 432,143           | 469,984           | 562,663                                 |    | 420,940               |
| Subdivision Street Lights (275)                   | 650,107           | 713,716           | 666,829           | 835,489                                 |    | 841,000               |
| Hotel Motel (276)                                 | -                 | -                 | 11,913            | -                                       |    | 11,000                |
| Capital Project Funds:                            |                   |                   |                   |                                         |    |                       |
| General Capital Project Fund (305)                | 2,108,552         | 3,060,930         | 1,903,886         | 2,776,500                               |    | -                     |
| SPLOST 2018 Fund (330)                            | 10,568,068        | 6,652,535         | 7,373,079         | _,,,,,,,,,,,,,,,,,,,,,,,,,,,,,,,,,,,,,, |    | -                     |
| SPLOST 2022 Fund (335)                            |                   | 2,012,715         | 3,124,891         | 18,903,000                              |    | 26,622,010            |
| TSPLOST 2024 Fund (341)                           | -                 | -                 | 1,361,148         | 22,156,338                              |    | 26,633,755            |
| Debt Service Funds:                               |                   |                   |                   |                                         |    |                       |
| General Obligation Bond (410)                     | 4,365,875         | 4,354,500         | 4,363,768         | 4,372,650                               |    | 4,384,500             |
| IBA Debt Service Fund (412)                       | 1,021,452         | 1,047,601         | 1,048,554         | 1,047,178                               |    | 1,044,510             |
| Enterprise Funds:                                 |                   |                   |                   |                                         |    |                       |
| Water & Sewerage Fund (507)                       | 7,804,251         | 7,658,440         | 8,840,327         | 11,739,376                              |    | 11,828,920            |
| Water & Sewerage Capital Project Fund (527)       | -                 | 780,982           | 1,360,819         | 27,116,006                              |    | 21,181,650            |
| Water & Sewerage Life Cycle Replace Fund (537)    | -                 | -                 | -                 | 575,000                                 |    | -                     |
| Storm Water Utility Fund (508)                    | 1,161,996         | 1,422,017         | 1,799,569         | 1,381,540                               |    | 1,500,030             |
| Airport Fund (550)                                | 578,319           | 3,653,843         | 720,654           | -                                       |    | 458,555               |
| Total for all funds                               | \$ 89,501,178     | \$<br>99,172,582  | \$<br>107,963,581 | \$<br>183,947,092                       | \$ | 182,051,710           |