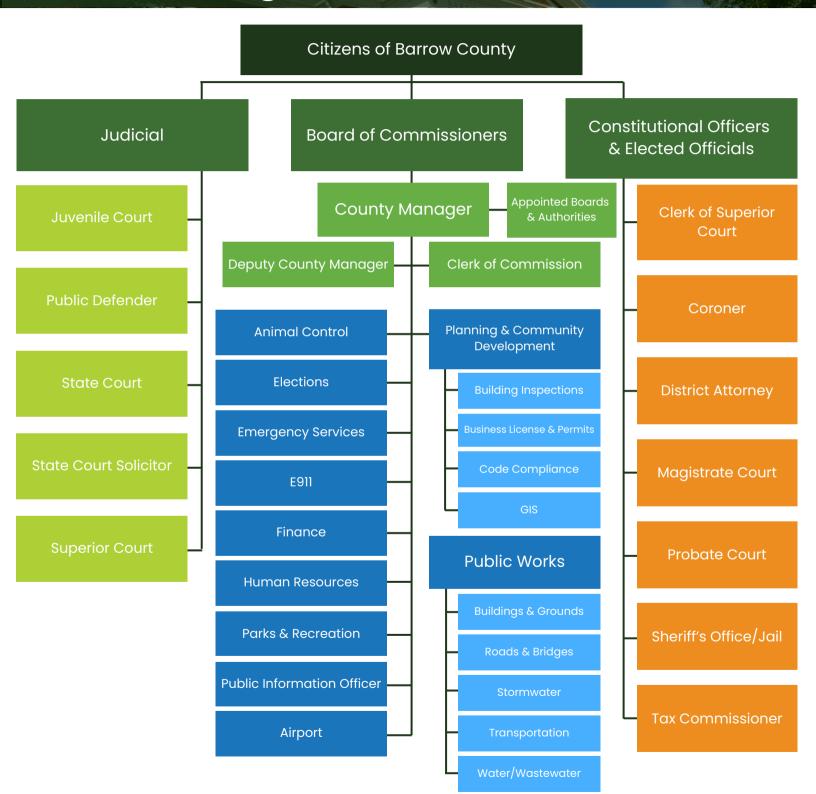

e Judge's fee at \$26,853 for calendar year 2026.

(Signature page follows)

SO RESOLVED this 24<sup>th</sup> day of June 2025.

BARROW COUNTY BOARD OF COMMISSIONERS

Pat Graham, Chairman

Tim Walker, Chairman-pro tempore, District 5

Joe Goodman, District 1

Kenny Shook, District 2

Rolando Alvarez, District 3

Alex Ward, District 4

Deborah Lynn, District 6

Attest: By:

Abril Olivas, Clerk



## Chairman Pat Graham





## **Board of Commissioners**



## Pat Graham

Commission Chairman

## Joe Goodman

Commissioner – District 1

## Kenny Shook

Commissioner – District 2

## **Rolando Alvarez**

Commissioner – District 3

## **Alex Ward**

Commissioner – District 4

## Tim Walker

Commissioner – District 5

## **Deborah Lynn**

Commissioner – District 6





# **Organizational Chart**





## **Government Officials**





# **Budget Overview**



## **Budget Overview**

## **TOTAL BUDGET** \$182.0M

General Fund Special Revenue Funds Enterprise Funds Grants Funds Capital Funds

## Your Tax Dollar Breakdown:

## GENERAL FUND \$66.0M

Law Enforcement Public Safety Judicial System Government Operations

## **CAPITAL BUDGET** \$74.4M

Road Paving Equipment and Vehicles Renovations Sewer System



## Barrow County Board of Education 54.08% Barrow County Government 31.71% Barrow County Fire District 9.20% General Obligation Bonds 4.03%

Economic Development 0.98%



## Summary of Recommended Budgets by Fund

|                                           | General<br>Fund   | Fire<br>Fund | Other<br>Funds | SPLOST<br>2022<br>Fund | TSPLOST<br>2024<br>Fund |
|---------------------