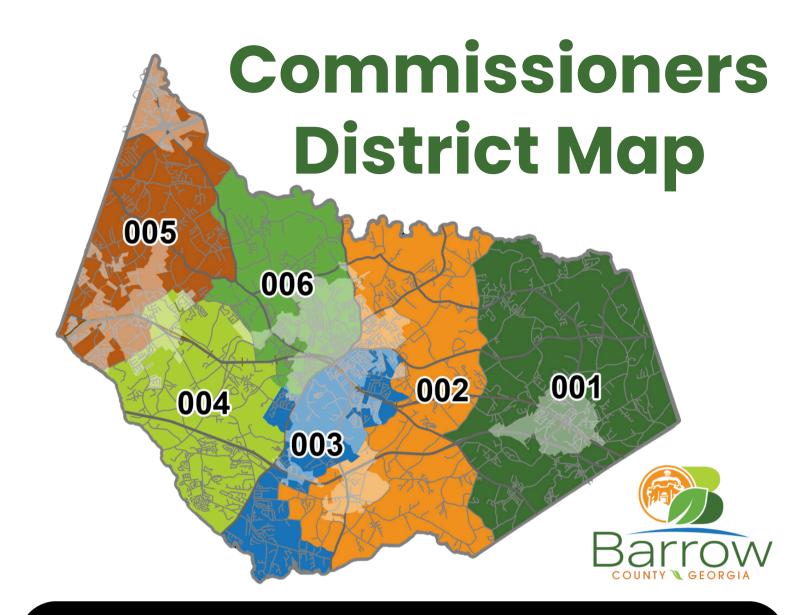

633,755        |
| Non-Major Funds           | <u>\$38,870,175</u> |
| Total                     | \$182,051,710       |

**THEREFORE, BE IT RESOLVED**, that the Barrow County Board of Commissioners hereby adopts the FY 2026 Budget as provided herein.

**BE IT FURTHER RESOLVED**, that in accordance with the official Code of Georgia Annotated Section 15-9-68, the Board of Commissioners caps the Probate Judge's fee at \$26,853 for calendar year 2026.

(Signature page follows)

SO RESOLVED this 24<sup>th</sup> day of June 2025.

BARROW COUNTY BOARD OF COMMISSIONERS

Pat Graham, Chairman

Tim Walker, Chairman-pro tempore, District 5

Joe Goodman, District 1

Kenny Shook, District 2

Rolando Alvarez, District 3

Alex Ward, District 4

Deborah Lynn, District 6

Attest: By:

Abril Olivas, Clerk



## Chairman Pat Graham





## **Board of Commissioners**



## Pat Graham

Commission Chairman

## Joe Goodman

Commissioner – District 1

## Kenny Shook

Commissioner – District 2

## **Rolando Alvarez**

Commissioner – District 3

## **Alex Ward**

Commissioner – District 4

## Tim Walker

Commissioner – District 5

## **Deborah Lynn**

Commissioner – District 6





# **Organizational Chart**





## **Government Officials**





# **Budget Overview**



## **Budget Overview**

## **TOTAL BUDGET** \$182.0M

General Fund Special Revenue Funds Enterprise Funds Grants Funds Capital Funds

## Your Tax Dollar Breakdown:

## GENERAL FUND \$66.0M

Law Enforcement Public Safety Judicial System Government Operations

## **CAPITAL BUDGET** \$74.4M

Road Paving Equipment and Vehicles Renovation