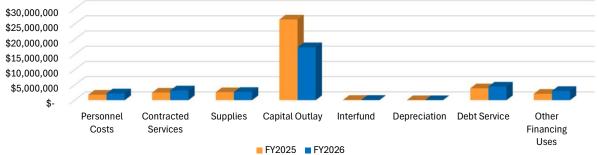

## **Overview of Expenditures**

| <b>Summary</b> | of Expenditures |
|----------------|-----------------|
|                |                 |

| Summary of Expenditures                           | FY 2022<br>Actual | FY 2023<br>Actual | FY 2024<br>Actual | FY 2025<br>Approved                     | R  | FY 2026<br>ecommended |
|---------------------------------------------------|-------------------|-------------------|-------------------|-----------------------------------------|----|-----------------------|
| General Fund (100)                                | \$ 43,552,558     | \$<br>50,147,060  | \$<br>57,357,907  | \$<br>65,018,308                        | \$ | 66,019,220            |
| Special Revenue Funds:                            |                   |                   |                   |                                         |    |                       |
| County Law Library Fund (205)                     | 32,404            | 29,980            | 34,904            | 30,800                                  |    | 25,100                |
| Confiscated Fund (210)                            | 73,953            | 32,680            | 43,917            | 98,500                                  |    | 46,500                |
| School Camera - Safety Program (213)              | 1,771,220         | 1,106,708         | 739,135           | 1,001,000                               |    | 351,000               |
| Planning & Community Development (214)            | 1,272,395         | 1,698,274         | 1,690,298         | 2,721,449                               |    | 2,918,590             |
| Emergency Telephone System Fund (215)             | 1,532,501         | 1,497,514         | 1,914,679         | 2,510,442                               |    | 2,427,950             |
| County DATE Fund (216)                            | 32,744            | 55,702            | 84,171            | 72,200                                  |    | 66,650                |
| Drug Court Participant Fees Fund (217)            | 27,654            | 27,555            | 98,880            | 83,000                                  |    | 56,000                |
| Special Programs Fund (218)                       | 328,109           | 114,839           | 114,895           | 439,109                                 |    | 557,570               |
| County Supplemental Juvenile Services Fund (219)  | -                 | -                 | 950               | 4,200                                   |    | 2,000                 |
| County Jail Fund (220)                            | 123,863           | -                 | -                 | 86,500                                  |    | 500,500               |
| Inmate Commissary Fund (225)                      | 103,230           | 87,801            | 171,256           | 110,120                                 |    | 110,120               |
| Grants Fund (250)                                 | 3,450,669         | 1,811,712         | 3,104,391         | 1,261,225                               |    | 1,283,890             |
| American Rescue Plan Grant (255)                  | 1,069,674         | 3,021,432         | 625,001           | 7,200,000                               |    | -                     |
| Opioids Settlement Fund (257)                     | -                 | -                 | -                 | 268,056                                 |    | 202,000               |
| Winder-Barrow Industrial Building Authority (260) | 871,682           | 243,303           | 24,342            | 1,050                                   |    | 25,000                |
| JDA of Winder – Barrow County (265)               | 36                | 600               | 15,000            | 1,050                                   |    | 1,050                 |
| Barrow-Braselton Joint Econ Dev Authority (267)   | 210               | 1,295             | 177,240           | 207,799                                 |    | 454,070               |
| Emergency Services / Fire Fund (270)              | 6,544,404         | 7,506,702         | 8,721,193         | 11,366,544                              |    | 12,077,630            |
| 700 MHTZ Radio System Maintenance Fund (272)      | 455,255           | 432,143           | 469,984           | 562,663                                 |    | 420,940               |
| Subdivision Street Lights (275)                   | 650,107           | 713,716           | 666,829           | 835,489                                 |    | 841,000               |
| Hotel Motel (276)                                 | -                 | -                 | 11,913            | -                                       |    | 11,000                |
| Capital Project Funds:                            |                   |                   |                   |                                         |    |                       |
| General Capital Project Fund (305)                | 2,108,552         | 3,060,930         | 1,903,886         | 2,776,500                               |    | -                     |
| SPLOST 2018 Fund (330)                            | 10,568,068        | 6,652,535         | 7,373,079         | _,,,,,,,,,,,,,,,,,,,,,,,,,,,,,,,,,,,,,, |    | -                     |
| SPLOST 2022 Fund (335)                            |                   | 2,012,715         | 3,124,891         | 18,903,000                              |    | 26,622,010            |
| TSPLOST 2024 Fund (341)                           | -                 | -                 | 1,361,148         | 22,156,338                              |    | 26,633,755            |
| Debt Service Funds:                               |                   |                   |                   |                                         |    |                       |
| General Obligation Bond (410)                     | 4,365,875         | 4,354,500         | 4,363,768         | 4,372,650                               |    | 4,384,500             |
| IBA Debt Service Fund (412)                       | 1,021,452         | 1,047,601         | 1,048,554         | 1,047,178                               |    | 1,044,510             |
| Enterprise Funds:                                 |                   |                   |                   |                                         |    |                       |
| Water & Sewerage Fund (507)                       | 7,804,251         | 7,658,440         | 8,840,327         | 11,739,376                              |    | 11,828,920            |
| Water & Sewerage Capital Project Fund (527)       | -                 | 780,982           | 1,360,819         | 27,116,006                              |    | 21,181,650            |
| Water & Sewerage Life Cycle Replace Fund (537)    | -                 | -                 | -                 | 575,000                                 |    | -                     |
| Storm Water Utility Fund (508)                    | 1,161,996         | 1,422,017         | 1,799,569         | 1,381,540                               |    | 1,500,030             |
| Airport Fund (550)                                | 578,319           | 3,653,843         | 720,654           | -                                       |    | 458,555               |
| Total for all funds                               | \$ 89,501,178     | \$<br>99,172,582  | \$<br>107,963,581 | \$<br>183,947,092                       | \$ | 182,051,710           |