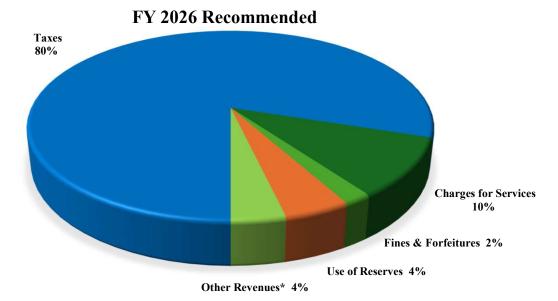

## Your Tax Dollar Breakdown:

## GENERAL FUND \$66.0M

Law Enforcement Public Safety Judicial System Government Operations