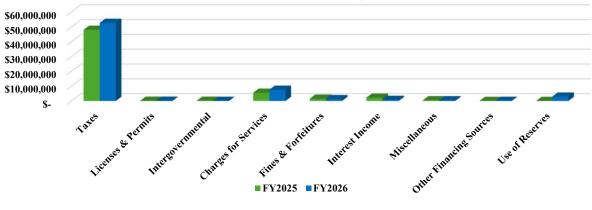

## **Overview of Revenues**

| Summury of Revenues                               | FY 2022<br>Actual | FY 2023<br>Actual | FY 2024<br>Actual | FY 2025<br>Approved | Re | FY 2026<br>commended |
|---------------------------------------------------|-------------------|-------------------|-------------------|---------------------|----|----------------------|
| General Fund (100)                                | \$<br>52,885,637  | \$<br>55,485,086  | \$<br>58,122,709  | \$<br>65,018,308    | \$ | 66,019,220           |
| Special Revenue Funds:                            |                   |                   |                   |                     |    |                      |
| County Law Library Fund (205)                     | 20,475            | 21,420            | 22,781            | 30,800              |    | 25,100               |
| Confiscated Fund (210)                            | 31,996            | 19,639            | 35,768            | 98,500              |    | 46,500               |
| School Camera - Safety Program (213)              | 2,428,831         | 1,079,429         | 456,448           | 1,001,000           |    | 351,000              |
| Planning & Community Development (214)            | 2,062,651         | 2,071,864         | 1,754,247         | 2,721,449           |    | 2,918,590            |
| Emergency Telephone System Fund (215)             | 1,676,504         | 1,751,395         | 1,808,521         | 2,510,442           |    | 2,427,950            |
| County DATE Fund (216)                            | 41,781            | 58,220            | 86,955            | 72,200              |    | 66,650               |
| Drug Court Participant Fees Fund (217)            | 36,960            | 55,344            | 63,458            | 83,000              |    | 56,000               |
| Special Programs Fund (218)                       | 885,392           | 310,410           | 336,163           | 439,109             |    | 557,570              |
| County Supplemental Juvenile Services Fund (219)  | 1,989             | 2,324             | 4,794             | 4,200               |    | 2,000                |
| County Jail Fund (220)                            | 108,349           | 170,246           | 850,287           | 86,500              |    | 500,500              |
| Inmate Commissary Fund (225)                      | 128,414           | 117,291           | 132,172           | 110,120             |    | 110,120              |
| Grants Fund (250)                                 | 3,513,840         | 2,120,417         | 4,169,843         | 1,261,225           |    | 1,283,890            |
| American Rescue Plan Grant (255)                  | 1,089,565         | 3,515,772         | 1,310,757         | 7,200,000           |    | -                    |
| Opioids Settlement Fund (257)                     | -                 | 221,395           | 381,146           | 268,056             |    | 202,000              |
| Winder-Barrow Industrial Building Authority (260) | 1,097,024         | 83,129            | 178               | 1,050               |    | 25,000               |
| JDA of Winder – Barrow County (265)               | 9                 | 8                 | 5                 | 1,050               |    | 1,050                |
| Barrow-Braselton Joint Econ Dev Authority (267)   | 10,000            | -                 | 168,745           | 207,799             |    | 454,070              |
| Emergency Services / Fire Fund (270)              | 6,898,182         | 8,568,149         | 11,055,096        | 11,366,544          |    | 12,077,630           |
| 700 MHTZ Radio System Maintenance Fund (272)      | 482,054           | 406,761           | 468,567           | 562,663             |    | 420,940              |
| Subdivision Street Lights (275)                   | 700,250           | 746,216           | 825,089           | 835,489             |    | 841,000              |
| Hotel Motel (276)                                 | -                 | -                 | 11,913            | -                   |    | 11,000               |
| Capital Project Funds:                            |                   |                   |                   |                     |    |                      |
| General Capital Project Fund (305)                | 2,108,552         | 3,060,930         | 1,903,886         | 2,776,500           |    | -                    |
| SPLOST 2018 Fund (330)                            | 18,564,980        | 5,431,980         | 505,011           | -                   |    | -                    |
| SPLOST 2022 Fund (335)                            | -                 | 15,318,902        | 21,891,148        | 18,903,000          |    | 26,622,010           |
| TSPLOST 2024 Fund (341)                           | -                 | -                 | 4,947,400         | 22,156,338          |    | 26,633,755           |
| Debt Service Funds:                               |                   |                   |                   |                     |    |                      |
| General Obligation Bond (410)                     | 4,349,462         | 4,803,293         | 5,054,653         | 4,372,650           |    | 4,384,500            |
| IBA Debt Service Fund (412)                       | 1,025,706         | 1,105,350         | 1,172,652         | 1,047,178           |    | 1,044,510            |
| Enterprise Funds:                                 |                   |                   |                   |                     |    |                      |
| Water & Sewerage Fund (507)                       | 23,594,547        | 18,141,586        | 24,076,448        | 11,739,376          |    | 11,828,920           |
| Water & Sewerage Capital Project Fund (527)       | -                 | 16,213,329        | 11,895,707        | 27,116,006          |    | 21,181,650           |
| Water & Sewerage Life Cycle Replace Fund (537)    | 1,000,044         | 30,747            | 56,324            | 575,000             |    | -                    |
| Storm Water Utility Fund (508)                    | 2,610,489         | 2,912,137         | 3,486,237         | 1,381,540           |    | 1,500,030            |
| Airport Fund (550)                                | 479,164           | 3,128,331         | 445,299           | -                   |    | 458,555              |
| Total for all funds                               | \$<br>127,832,846 | \$<br>146,951,100 | \$<br>157,500,407 | \$<br>183,947,092   | \$ | 182,051,710          |