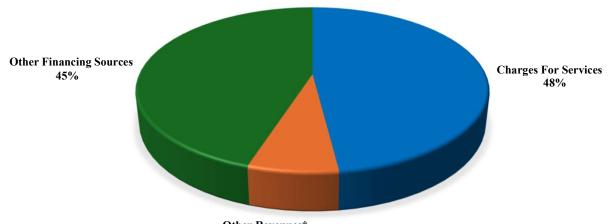

## Summary of Recommended Budgets by Fund

|                                           | General<br>Fund   | Fire<br>Fund | Other<br>Funds | SPLOST<br>2022<br>Fund | TSPLOST<br>2024<br>Fund |
|-------------------------------------------|-------------------|--------------|----------------|------------------------|-------------------------|
| Revenues<br>Drements Tax                  | \$ 20.646.170 \$  | 11 227 000   | \$ 5,222,010   | \$ -                   | ¢                       |
| Property Tax                              | • • • • • • • • • | 11,887,990   |                | <b>5</b> -             | \$ -                    |
| Motor Vehicle<br>TAVT                     | 495,500           | 105,000      | 55,000         | -                      | -                       |
|                                           | 6,450,000         | -            | -              | -                      | -                       |
| Sales Tax                                 | 14,600,000        | -            | -              | 20,822,900             | 19,370,000              |
| Other Taxes<br>Licenses & Permits         | 10,557,050        | 3,900        | 11,000         | -                      | -                       |
|                                           | 120,000           | -            | -              | -                      | -                       |
| Intergovernmental                         | 82,000            | -            | 1,483,890      | 975,840                | -                       |
| Charges for Services                      | 7,606,990         | 55,000       | 3,762,990      | -                      | -                       |
| Fines & Forfeitures                       | 1,258,200         | -            | 2,516,300      | -                      | -                       |
| Other Revenue                             | 1,262,120         | 25,740       | 877,110        | -                      | -                       |
| Total Revenues                            | 63,078,030        | 12,077,630   | 14,028,300     | 21,798,740             | 19,370,000              |
| Other Financing Sources                   |                   |              |                |                        |                         |
| Operating Transfer In                     | -                 | -            | 164,140        | -                      | -                       |
| Prior Year Fund Balance                   | 2,941,190         | -            | 1,537,500      | 4,823,270              | 7,263,755               |
| Total Revenues & Other Sources            | 66,019,220        | 12,077,630   | 15,729,940     | 26,622,010             | 26,633,755              |
| Expenditures                              |                   |              |                |                        |                         |
| General Government                        | 13,747,640        | -            | 164,500        | -                      | -                       |
| Judicial                                  | 7,598,710         | -            | 187,250        | -                      | -                       |
| Public Safety                             | 37,437,390        | 12,077,630   | 4,414,580      | -                      | -                       |
| Public Works                              | 4,494,450         | -            | 841,000        | -                      | -                       |
| Health & Welfare                          | 474,860           | -            | 1,283,890      | -                      | -                       |
| Parks & Recreation                        | 1,460,850         | -            | 253,000        | -                      | -                       |
| Housing & Development                     | -                 | -            | 3,153,810      | -                      | -                       |
| Independent Agencies                      | 121,760           | -            | -              | -                      | -                       |
| Intergovernmental                         | -                 | -            | -              | 7,808,590              | 7,263,755               |
| Non-Departmental                          | 439,180           | -            | -              | -                      | -                       |
| Capital Projects                          | -                 | -            | -              | 17,046,760             | 19,370,000              |
| Debt Service                              | 80,240            | -            | 5,427,910      | 1,766,660              | -                       |
| Total Expenditures                        | 65,855,080        | 12,077,630   | 15,725,940     | 26,622,010             | 26,633,755              |
| Other Financing Uses:                     |                   |              |                |                        |                         |
| Operating Transfers Out                   | 164,140           | _            | 4,000          | _                      | -                       |
| Total Expenditures & Other Financing Uses | 66,019,220        | 12,077,630   | 15,729,940     | 26,622,010             | 26,633,755              |
| Excess of Revenues Over Expenditures      | \$ - \$           | _            | \$ -           | \$ -                   | \$ -                    |

## Summary of Recommended Budgets by Fund - Continued

|                                           | W&S<br>Funds | W&S - Capital<br>Funds | Stormwater<br>Fund | Airport<br>Fund | All<br>Funds  |
|-------------------------------------------|--------------|------------------------|--------------------|-----------------|---------------|
| Revenues                                  |              |                        |                    |                 |               |
| Property Tax                              | \$ -         | \$ -                   | \$ -               | \$ -            | \$ 37,856,170 |
| Motor Vehicle                             | -            | -                      | -                  | -               | 655,500       |
| TAVT                                      | -            | -                      | -                  | -               | 6,450,000     |
| Sales Tax                                 | -            | -                      | -                  | -               | 54,792,900    |
| Other Taxes                               | -            | -                      | -                  | -               | 10,571,950    |
| Licenses & Permits                        | -            | -                      | -                  | -               | 120,000       |
| Intergovernmental                         | 275,000      | -                      | -                  | -               | 2,816,730     |
| Charges for Services                      | 11,005,200   | 4,658,610              | 1,482,030          | 417,845         | 28,988,665    |
| Fines & Forfeitures                       | -            | -                      | -                  | -               | 3,774,500     |
| Other Revenue                             | 548,720      | 1,525,600              | 18,000             | 40,710          | 4,298,000     |
| Total Revenues                            | 11,828,920   | 6,184,210              | 1,500,030          | 458,555         | 150,324,415   |
| Other Financing Sources                   |              |                        |                    |                 |               |
| Operating Transfer In                     | -            | 1,766,660              | -                  | -               | 1,930,800     |
| Prior Year Fund Balance                   | -            | 13,230,780             | -                  | -               | 29,796,495    |
| Total Revenues & Other Sources            | 11,828,920   | 21,181,650             | 1,500,030          | 458,555         | 182,051,710   |
| Expenditures                              |              |                        |                    |                 |               |
| General Government                        | -            | -                      | -                  | -               | 13,912,140    |
| Judicial                                  | -            | -                      | -                  | -               | 7,785,960     |
| Public Safety                             | -            | -                      | -                  | -               | 53,929,600    |
| Public Works                              | 11,828,920   | -                      | 1,380,030          | -               | 18,544,400    |
| Health & Welfare                          | -            | -                      | -                  | 458,555         | 2,217,305     |
| Parks & Recreation                        | -            | -                      | -                  | -               | 1,713,850     |
| Housing & Development                     | -            | -                      | -                  | -               | 3,153,810     |
| Independent Agencies                      | -            | -                      | -                  | -               | 121,760       |
| Intergovernmental                         | -            | -                      | -                  | -               | 15,072,345    |
| Non-Departmental                          | -            | -                      | -                  | -               | 439,180       |
| Capital Projects                          | -            | 16,728,710             | -                  | -               | 53,145,470    |
| Debt Service                              |              | 4,452,940              | 120,000            | -               | 11,847,750    |
| Total Expenditures                        | 11,828,920   | 21,181,650             | 1,500,030          | 458,555         | 181,883,570   |
| Other Financing Uses:                     |              |                        |                    |                 |               |
| Operating Transfers Out                   |              | -                      | -                  | -               | 168,140       |
| Total Expenditures & Other Financing Uses | 11,828,920   | 21,181,650             | 1,500,030          | 458,555         | 182,051,710   |
| Excess of Revenues Over Expenditures      | \$ -         | \$ -                   | \$ -               | \$ -            | <u>\$</u> -   |