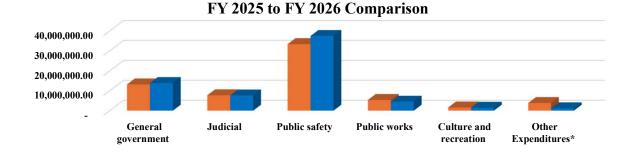

## Summary of Recommended Budgets by Fund

|                                           | General<br>Fund   | Fire<br>Fund | Other<br>Funds | SPLOST<br>2022<br>Fund | TSPLOST<br>2024<br>Fund |
|-------------------------------------------|-------------------|--------------|----------------|------------------------|-------------------------|
| Revenues<br>Drements Tax                  | \$ 20.646.170 \$  | 11 227 000   | \$ 5,222,010   | \$ -                   | ¢                       |
| Property Tax                              | • • • • • • • • • | 11,887,990   |                | <b>5</b> -             | \$ -                    |
| Motor Vehicle<br>TAVT                     | 495,500           | 105,000      | 55,000         | -                      | -                       |
|                                           | 6,450,000         | -            | -              | -                      | -                       |
| Sales Tax                                 | 14,600,000        | -            | -              | 20,822,900             | 19,370,000              |
| Other Taxes<br>Licenses & Permits         | 10,557,050        | 3,900        | 11,000         | -                      | -                       |
|                                           | 120,000           | -            | -              | -                      | -                       |
| Intergovernmental                         | 82,000            | -            | 1,483,890      | 975,840                | -                       |
| Charges for Services                      | 7,606,990         | 55,000       | 3,762,990      | -                      | -                       |
| Fines & Forfeitures                       | 1,258,200         | -            | 2,516,300      | -                      | -                       |
| Other Revenue                             | 1,262,120         | 25,740       | 877,110        | -                      | -                       |
| Total Revenues                            | 63,078,030        | 12,077,630   | 14,028,300     | 21,798,740             | 19,370,000              |
| Other Financing Sources                   |                   |              |                |                        |                         |
| Operating Transfer In                     | -                 | -            | 164,140        | -                      | -                       |
| Prior Year Fund Balance                   | 2,941,190         | -            | 1,537,500      | 4,823,270              | 7,263,755               |
| Total Revenues & Other Sources            | 66,019,220        | 12,077,630   | 15,729,940     | 26,622,010             | 26,633,755              |
| Expenditures                              |                   |              |                |                        |                         |
| General Government                        | 13,747,640        | -            | 164,500        | -                      | -                       |
| Judicial                                  | 7,598,710         | -            | 187,250        | -                      | -                       |
| Public Safety                             | 37,437,390        | 12,077,630   | 4,414,580      | -                      | -                       |
| Public Works                              | 4,494,450         | -            | 841,000        | -                      | -                       |
| Health & Welfare                          | 474,860           | -            | 1,283,890      | -                      | -                       |
| Parks & Recreation                        | 1,460,850         | -            | 253,000        | -                      | -                       |
| Housing & Development                     | -                 | -            | 3,153,810      | -                      | -                       |
| Independent Agencies                      | 121,760           | -            | -              | -                      | -                       |
| Intergovernmental                         | -                 | -            | -              | 7,808,590              | 7,263,755               |
| Non-Departmental                          | 439,180           | -            | -              | -                      | -                       |
| Capital Projects                          | -                 | -            | -              | 17,046,760             | 19,370,000              |
| Debt Service                              | 80,240            | -            | 5,427,910      | 1,766,660              | -                       |
| Total Expenditures                        | 65,855,080        | 12,077,630   | 15,725,940     | 26,622,010             | 26,633,755              |
| Other Financing Uses:                     |                   |              |                |                        |                         |
| Operating Transfers Out                   | 164,140           | _            | 4,000          | _                      | -                       |
| Total Expenditures & Other Financing Uses | 66,019,220        | 12,077,630   | 15,729,940     | 26,622,010             | 26,633,755              |
| Excess of Revenues Over Expenditures      | \$ - \$           | _            | \$ -           | \$ -                   | \$ -                    |