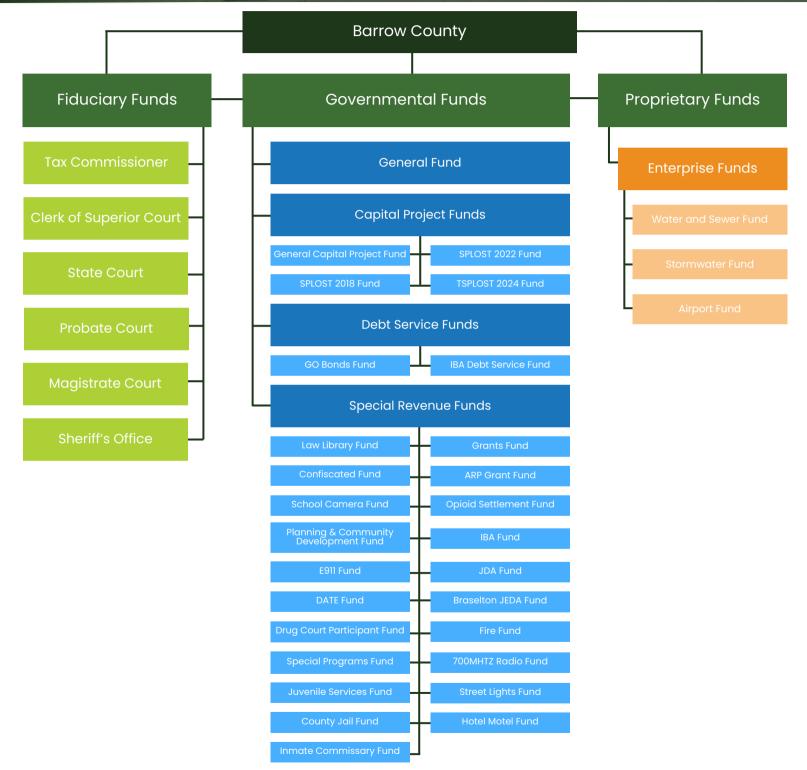

## **Fund Summary**

#### **Governmental Funds**

Governmental Funds account for general operations of the government, including administration, education, social services, natural resources, and transportation programs. The primary income source for these programs is taxes.

#### **General Fund**

The General Fund accounts for all resources that are not required to be accounted for in another fund. Most financial transactions are reported in this fund. Only one general fund is permitted for reporting purposes.

### **Special Revenue Funds**

The Special Revenue Funds are used to account for and report the proceeds of specific revenue sources that are restricted or committed to expenditure for specified purposes other than debt service or capital projects.

#### **Capital Project Funds**

The Capital Project Funds account for resources restricted, committed, or assigned for major capital outlays.

## **Debt Service Funds**

The Debt Service Funds account for resources that are restricted, committed, or assigned to repay the principal and interest on general long-term debt.

### **Proprietary Funds**

Proprietary Funds account for activities that are similar to those in the commercial sector. In essence, these are business-type activities that are owned and operated by the government. They are generally seen as being self-supporting and derive most, if not all, of their revenues from consumer fees.

### **Enterprise Funds**

The Enterprise Funds account for activities financed and operated like those of business enterprises.

### **Fiduciary Funds**

Fiduciary Funds account for assets held by the government in a trustee or custodial capacity such as taxes collected and held on behalf of local governments, pension plans, and trusts that receive external donations for the benefit of parties external to the government. Donations that may be spent by the government, for programs of the government, are accounted for in the governmental funds. Conversely, donations that may be spent only for private individuals or organizations are accounted for in the fiduciary funds.