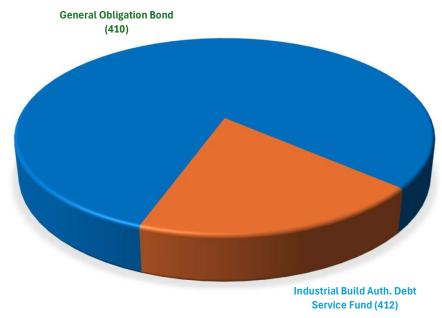

#### **Debt Service Fund**

| Summary of Revenues and Expenditures            | 88 |
|-------------------------------------------------|----|
| General Obligation Bonds Fund                   | 89 |
| Industrial Building Authority Debt Service Fund | 90 |

## **Overview of Revenues**

| Summury of Revenues                               | FY 2022<br>Actual | FY 2023<br>Actual | FY 2024<br>Actual | FY 2025<br>Approved | Re | FY 2026<br>commended |
|---------------------------------------------------|-------------------|-------------------|-------------------|---------------------|----|----------------------|
| General Fund (100)                                | \$<br>52,885,637  | \$<br>55,485,086  | \$<br>58,122,709  | \$<br>65,018,308    | \$ | 66,019,220           |
| Special Revenue Funds:                            |                   |                   |                   |                     |    |                      |
| County Law Library Fund (205)                     | 20,475            | 21,420            | 22,781            | 30,800              |    | 25,100               |
| Confiscated Fund (210)                            | 31,996            | 19,639            | 35,768            | 98,500              |    | 46,500               |
| School Camera - Safety Program (213)              | 2,428,831         | 1,079,429         | 456,448           | 1,001,000           |    | 351,000              |
| Planning & Community Development (214)            | 2,062,651         | 2,071,864         | 1,754,247         | 2,721,449           |    | 2,918,590            |
| Emergency Telephone System Fund (215)             | 1,676,504         | 1,751,395         | 1,808,521         | 2,510,442           |    | 2,427,950            |
| County DATE Fund (216)                            | 41,781            | 58,220            | 86,955            | 72,200              |    | 66,650               |
| Drug Court Participant Fees Fund (217)            | 36,960            | 55,344            | 63,458            | 83,000              |    | 56,000               |
| Special Programs Fund (218)                       | 885,392           | 310,410           | 336,163           | 439,109             |    | 557,570              |
| County Supplemental Juvenile Services Fund (219)  | 1,989             | 2,324             | 4,794             | 4,200               |    | 2,000                |
| County Jail Fund (220)                            | 108,349           | 170,246           | 850,287           | 86,500              |    | 500,500              |
| Inmate Commissary Fund (225)                      | 128,414           | 117,291           | 132,172           | 110,120             |    | 110,120              |
| Grants Fund (250)                                 | 3,513,840         | 2,120,417         | 4,169,843         | 1,261,225           |    | 1,283,890            |
| American Rescue Plan Grant (255)                  | 1,089,565         | 3,515,772         | 1,310,757         | 7,200,000           |    | -                    |
| Opioids Settlement Fund (257)                     | -                 | 221,395           | 381,146           | 268,056             |    | 202,000              |
| Winder-Barrow Industrial Building Authority (260) | 1,097,024         | 83,129            | 178               | 1,050               |    | 25,000               |
| JDA of Winder – Barrow County (265)               | 9                 | 8                 | 5                 | 1,050               |    | 1,050                |
| Barrow-Braselton Joint Econ Dev Authority (267)   | 10,000            | -                 | 168,745           | 207,799             |    | 454,070              |
| Emergency Services / Fire Fund (270)              | 6,898,182         | 8,568,149         | 11,055,096        | 11,366,544          |    | 12,077,630           |
| 700 MHTZ Radio System Maintenance Fund (272)      | 482,054           | 406,761           | 468,567           | 562,663             |    | 420,940              |
| Subdivision Street Lights (275)                   | 700,250           | 746,216           | 825,089           | 835,489             |    | 841,000              |
| Hotel Motel (276)                                 | -                 | -                 | 11,913            | -                   |    | 11,000               |
| Capital Project Funds:                            |                   |                   |                   |                     |    |                      |
| General Capital Project Fund (305)                | 2,108,552         | 3,060,930         | 1,903,886         | 2,776,500           |    | -                    |
| SPLOST 2018 Fund (330)                            | 18,564,980        | 5,431,980         | 505,011           | -                   |    | -                    |
| SPLOST 2022 Fund (335)                            | -                 | 15,318,902        | 21,891,148        | 18,903,000          |    | 26,622,010           |
| TSPLOST 2024 Fund (341)                           | -                 | -                 | 4,947,400         | 22,156,338          |    | 26,633,755           |
| Debt Service Funds:                               |                   |                   |                   |                     |    |                      |
| General Obligation Bond (410)                     | 4,349,462         | 4,803,293         | 5,054,653         | 4,372,650           |    | 4,384,500            |
| IBA Debt Service Fund (412)                       | 1,025,706         | 1,105,350         | 1,172,652         | 1,047,178           |    | 1,044,510            |
| Enterprise Funds:                                 |                   |                   |                   |                     |    |                      |
| Water & Sewerage Fund (507)                       | 23,594,547        | 18,141,586        | 24,076,448        | 11,739,376          |    | 11,828,920           |
| Water & Sewerage Capital Project Fund (527)       | -                 | 16,213,329        | 11,895,707        | 27,116,006          |    | 21,181,650           |
| Water & Sewerage Life Cycle Replace Fund (537)    | 1,000,044         | 30,747            | 56,324            | 575,000             |    | -                    |
| Storm Water Utility Fund (508)                    | 2,610,489         | 2,912,137         | 3,486,237         | 1,381,540           |    | 1,500,030            |
| Airport Fund (550)                                | 479,164           | 3,128,331         | 445,299           | -                   |    | 458,555              |
| Total for all funds                               | \$<br>127,832,846 | \$<br>146,951,100 | \$<br>157,500,407 | \$<br>183,947,092   | \$ | 182,051,710          |

## **Overview of Expenditures**

| <b>Summary</b> | of Expenditures |
|----------------|-----------------|
|                |                 |

| Summary of Expenditures                           | FY 2022<br>Actual | FY 2023<br>Actual | FY 2024<br>Actual | FY 2025<br>Approved                     | R  | FY 2026<br>ecommended |
|---------------------------------------------------|-------------------|-------------------|-------------------|-----------------------------------------|----|-----------------------|
| General Fund (100)                                | \$ 43,552,558     | \$<br>50,147,060  | \$<br>57,357,907  | \$<br>65,018,308                        | \$ | 66,019,220            |
| Special Revenue Funds:                            |                   |                   |                   |                                         |    |                       |
| County Law Library Fund (205)                     | 32,404            | 29,980            | 34,904            | 30,800                                  |    | 25,100                |
| Confiscated Fund (210)                            | 73,953            | 32,680            | 43,917            | 98,500                                  |    | 46,500                |
| School Camera - Safety Program (213)              | 1,771,220         | 1,106,708         | 739,135           | 1,001,000                               |    | 351,000               |
| Planning & Community Development (214)            | 1,272,395         | 1,698,274         | 1,690,298         | 2,721,449                               |    | 2,918,590             |
| Emergency Telephone System Fund (215)             | 1,532,501         | 1,497,514         | 1,914,679         | 2,510,442                               |    | 2,427,950             |
| County DATE Fund (216)                            | 32,744            | 55,702            | 84,171            | 72,200                                  |    | 66,650                |
| Drug Court Participant Fees Fund (217)            | 27,654            | 27,555            | 98,880            | 83,000                                  |    | 56,000                |
| Special Programs Fund (218)                       | 328,109           | 114,839           | 114,895           | 439,109                                 |    | 557,570               |
| County Supplemental Juvenile Services Fund (219)  | -                 | -                 | 950               | 4,200                                   |    | 2,000                 |
| County Jail Fund (220)                            | 123,863           | -                 | -                 | 86,500                                  |    | 500,500               |
| Inmate Commissary Fund (225)                      | 103,230           | 87,801            | 171,256           | 110,120                                 |    | 110,120               |
| Grants Fund (250)                                 | 3,450,669         | 1,811,712         | 3,104,391         | 1,261,225                               |    | 1,283,890             |
| American Rescue Plan Grant (255)                  | 1,069,674         | 3,021,432         | 625,001           | 7,200,000                               |    | -                     |
| Opioids Settlement Fund (257)                     | -                 | -                 | -                 | 268,056                                 |    | 202,000               |
| Winder-Barrow Industrial Building Authority (260) | 871,682           | 243,303           | 24,342            | 1,050                                   |    | 25,000                |
| JDA of Winder – Barrow County (265)               | 36                | 600               | 15,000            | 1,050                                   |    | 1,050                 |
| Barrow-Braselton Joint Econ Dev Authority (267)   | 210               | 1,295             | 177,240           | 207,799                                 |    | 454,070               |
| Emergency Services / Fire Fund (270)              | 6,544,404         | 7,506,702         | 8,721,193         | 11,366,544                              |    | 12,077,630            |
| 700 MHTZ Radio System Maintenance Fund (272)      | 455,255           | 432,143           | 469,984           | 562,663                                 |    | 420,940               |
| Subdivision Street Lights (275)                   | 650,107           | 713,716           | 666,829           | 835,489                                 |    | 841,000               |
| Hotel Motel (276)                                 | -                 | -                 | 11,913            | -                                       |    | 11,000                |
| Capital Project Funds:                            |                   |                   |                   |                                         |    |                       |
| General Capital Project Fund (305)                | 2,108,552         | 3,060,930         | 1,903,886         | 2,776,500                               |    | -                     |
| SPLOST 2018 Fund (330)                            | 10,568,068        | 6,652,535         | 7,373,079         | _,,,,,,,,,,,,,,,,,,,,,,,,,,,,,,,,,,,,,, |    | -                     |
| SPLOST 2022 Fund (335)                            |                   | 2,012,715         | 3,124,891         | 18,903,000                              |    | 26,622,010            |
| TSPLOST 2024 Fund (341)                           | -                 | -                 | 1,361,148         | 22,156,338                              |    | 26,633,755            |
| Debt Service Funds:                               |                   |                   |                   |                                         |    |                       |
| General Obligation Bond (410)                     | 4,365,875         | 4,354,500         | 4,363,768         | 4,372,650                               |    | 4,384,500             |
| IBA Debt Service Fund (412)                       | 1,021,452         | 1,047,601         | 1,048,554         | 1,047,178                               |    | 1,044,510             |
| Enterprise Funds:                                 |                   |                   |                   |                                         |    |                       |
| Water & Sewerage Fund (507)                       | 7,804,251         | 7,658,440         | 8,840,327         | 11,739,376                              |    | 11,828,920            |
| Water & Sewerage Capital Project Fund (527)       | -                 | 780,982           | 1,360,819         | 27,116,006                              |    | 21,181,650            |
| Water & Sewerage Life Cycle Replace Fund (537)    | -                 | -                 | -                 | 575,000                                 |    | -                     |
| Storm Water Utility Fund (508)                    | 1,161,996         | 1,422,017         | 1,799,569         | 1,381,540                               |    | 1,500,030             |
| Airport Fund (550)                                | 578,319           | 3,653,843         | 720,654           | -                                       |    | 458,555               |
| Total for all funds                               | \$ 89,501,178     | \$<br>99,172,582  | \$<br>107,963,581 | \$<br>183,947,092                       | \$ | 182,051,710           |