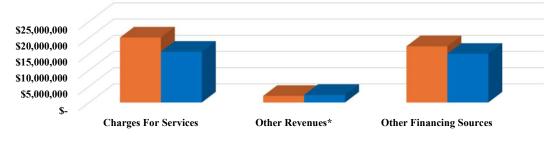

#### Summary of Revenues

|                                    | FY 2022          | FY 2023          | FY 2024          | FY 2025          |    | FY 2026    |
|------------------------------------|------------------|------------------|------------------|------------------|----|------------|
|                                    | Actual           | Actual           | Actual           | Approved         | Re | ecommended |
| Taxes                              | \$<br>44,163,654 | \$<br>46,026,143 | \$<br>48,044,208 | \$<br>52,936,608 | \$ | 52,748,720 |
| Licenses & Permits                 | 95,227           | 101,699          | 122,963          | 120,000          |    | 120,000    |
| Intergovernmental                  | 112,864          | 119,696          | 136,686          | 108,000          |    | 82,000     |
| Charges for Services               | 6,704,337        | 5,961,345        | 5,547,019        | 6,598,894        |    | 7,606,990  |
| Fines & Forfeitures                | 1,015,488        | 1,021,725        | 1,527,389        | 1,258,200        |    | 1,258,200  |
| Interest Income                    | 74,526           | 1,532,522        | 2,215,057        | 1,470,350        |    | 707,870    |
| Miscellaneous                      | 299,940          | 571,103          | 494,622          | 343,109          |    | 454,250    |
| Other Financing Sources            | 419,600          | 150,852          | 34,765           | 105,000          |    | 100,000    |
| Use of Reserves                    | <br>-            | -                | -                | 2,078,147        |    | 2,941,190  |
| <b>Total General Fund Revenues</b> | \$<br>52,885,637 | \$<br>55,485,086 | \$<br>58,122,709 | \$<br>65,018,308 | \$ | 66,019,220 |
|                                    |                  |                  |                  |                  |    |            |

\*Other Revenues include, Licenses & Permits, Intergovernmental, Interest Revenue, Miscellaneous and Other Financing Sources