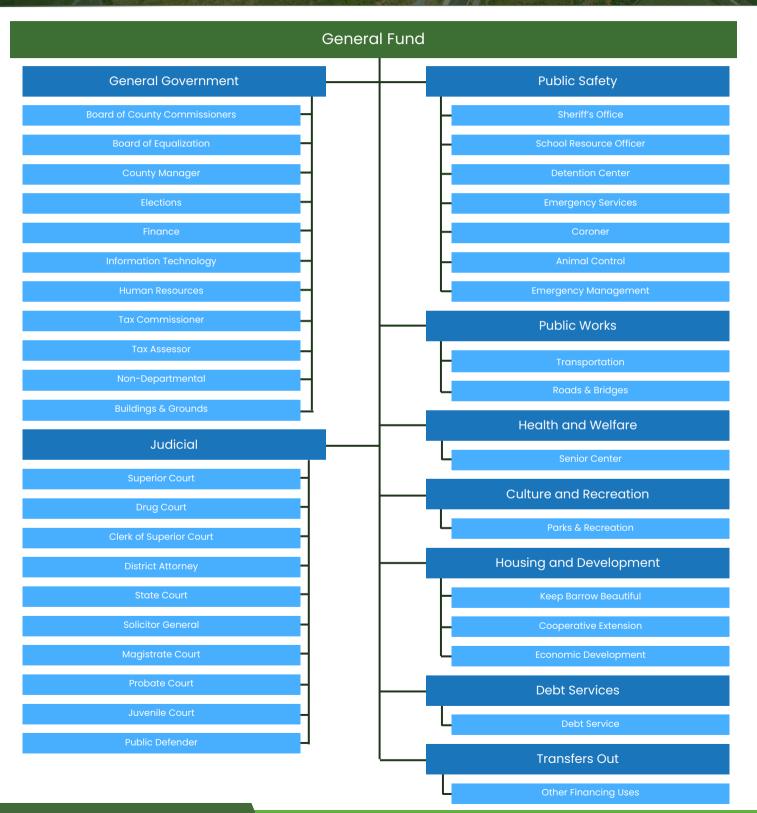

| 1   |
| Sheriff Personnel          | 131 |
| Detention Center Personnel | 79  |

## **Parks & Recreation**

## 100+ acre Victor Lord Park

| 10 |
|----|
| 4  |
| 10 |
| 4  |
| 1  |
| 3  |
| 1  |
|    |



## **Location Map**

•



Barrow County is located in the northeast part of Georgia about 45 miles north of Atlanta on the I-85 corridor. Barrow County's main public facilities are located in the <u>City of Winder.</u>

## Distances to Barrow County from:

- Athens, GA 25 miles
- Gainesville, GA 26 miles
- Atlanta's Hartsfield-Jackson International Airport - 58 miles
  - Macon, GA 100 miles
- Greenville, SC 107 miles
- Chattanooga, TN 150 miles
- Columbus, GA 155 miles
  - Charlotte, NC 208 miles
- Savannah, GA 250 miles





GEORGIA



vii

## **General Fund Structure**

GEORGIA





## **Fund Summary**

#### **Governmental Funds**

Governmental Funds account for general operations of the government, including administration, education, social services, natural resources, and transportation programs. The primary income source for these programs is taxes.

#### **General Fund**

The General Fund accounts for all resources that are not required to be accounted for in another fund. Most financial transactions are reported in this fund. Only one general fund is permitted for reporting purposes.

### **Special Revenue Funds**

The Special Revenue Funds are used to account for and report the proceeds of specific revenue sources that are restricted or committed to expenditure for specified purposes other than debt service or capital projects.

#### **Capital Project Funds