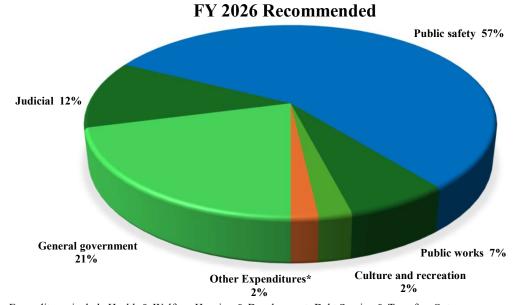

## Summary of Recommended Budgets by Fund

|                                           | General<br>Fund   | Fire<br>Fund | Other<br>Funds | SPLOST<br>2022<br>Fund | TSPLOST<br>2024<br>Fund |
|-------------------------------------------|-------------------|--------------|----------------|------------------------|-------------------------|
| Revenues<br>Drements Tax                  | \$ 20.646.170 \$  | 11 227 000   | \$ 5,222,010   | \$ -                   | ¢                       |
| Property Tax                              | • • • • • • • • • | 11,887,990   |                | <b>5</b> -             | \$ -                    |
| Motor Vehicle<br>TAVT                     | 495,500           | 105,000      | 55,000         | -                      | -                       |
|                                           | 6,450,000         | -            | -              | -                      | -                       |
| Sales Tax                                 | 14,600,000        | -            | -              | 20,822,900             | 19,370,000              |
| Other Taxes<br>Licenses & Permits         | 10,557,050        | 3,900        | 11,000         | -                      | -                       |
|                                           | 120,000           | -            | -              | -                      | -                       |
| Intergovernmental                         | 82,000            | -            | 1,483,890      | 975,840                | -                       |
| Charges for Services                      | 7,606,990         | 55,000       | 3,762,990      | -                      | -                       |
| Fines & Forfeitures                       | 1,258,200         | -            | 2,516,300      | -                      | -                       |
| Other Revenue                             | 1,262,120         | 25,740       | 877,110        | -                      | -                       |
| Total Revenues                            | 63,078,030        | 12,077,630   | 14,028,300     | 21,798,740             | 19,370,000              |
| Other Financing Sources                   |                   |              |                |                        |                         |
| Operating Transfer In                     | -                 | -            | 164,140        | -                      | -                       |
| Prior Year Fund Balance                   | 2,941,190         | -            | 1,537,500      | 4,823,270              | 7,263,755               |
| Total Revenues & Other Sources            | 66,019,220        | 12,077,630   | 15,729,940     | 26,622,010             | 26,633,755              |
| Expenditures                              |                   |              |                |                        |                         |
| General Government                        | 13,747,640        | -            | 164,500        | -                      | -                       |
| Judicial                                  | 7,598,710         | -            | 187,250        | -                      | -                       |
| Public Safety                             | 37,437,390        | 12,077,630   | 4,414,580      | -                      | -                       |
| Public Works                              | 4,494,450         | -            | 841,000        | -                      | -                       |
| Health & Welfare                          | 474,860           | -            | 1,283,890      | -                      | -                       |
| Parks & Recreation                        | 1,460,850         | -            | 253,000        | -                      | -                       |
| Housing & Development                     | -                 | -            | 3,153,810      | -                      | -                       |
| Independent Agencies                      | 121,760           | -            | -              | -                      | -                       |
| Intergovernmental                         | -                 | -            | -              | 7,808,590              | 7,263,755               |
| Non-Departmental                          | 439,180           | -            | -              | -                      | -                       |
| Capital Projects                          | -                 | -            | -              | 17,046,760             | 19,370,000              |
| Debt Service                              | 80,240            | -            | 5,427,910      | 1,766,660              | -                       |
| Total Expenditures                        | 65,855,080        | 12,077,630   | 15,725,940     | 26,622,010             | 26,633,755              |
| Other Financing Uses:                     |                   |              |                |                        |                         |
| Operating Transfers Out                   | 164,140           | _            | 4,000          | _                      | -                       |
| Total Expenditures & Other Financing Uses | 66,019,220        | 12,077,630   | 15,729,940     | 26,622,010             | 26,633,755              |
| Excess of Revenues Over Expenditures      | \$ - \$           | _            | \$ -           | \$ -                   | \$ -                    |