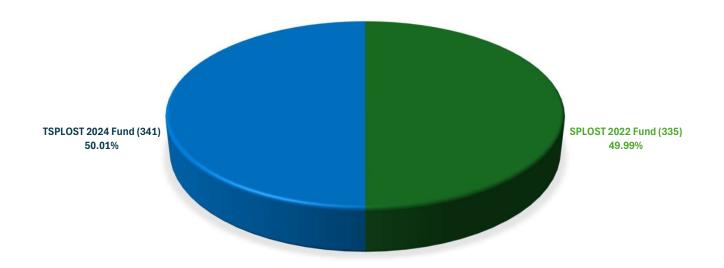

## **Capital Project Funds**

| Summary of Revenues and Expenditures | 80 |
|--------------------------------------|----|
| General Capital Project Fund         | 81 |
| SPLOST – 2018 Fund                   | 83 |
| SPLOST – 2022 Fund                   | 85 |
| TSPLOST – 2024 Fund                  | 86 |

## Summary of Recommended Budgets by Fund

|                                           | General<br>Fund   | Fire<br>Fund | Other<br>Funds | SPLOST<br>2022<br>Fund | TSPLOST<br>2024<br>Fund |
|-------------------------------------------|-------------------|--------------|----------------|------------------------|-------------------------|
| Revenues<br>Drements Tax                  | \$ 20.646.170 \$  | 11 227 000   | \$ 5,222,010   | \$ -                   | ¢                       |
| Property Tax                              | • • • • • • • • • | 11,887,990   |                | <b>5</b> -             | \$ -                    |
| Motor Vehicle<br>TAVT                     | 495,500           | 105,000      | 55,000         | -                      | -                       |
|                                           | 6,450,000         | -            | -              | -                      | -                       |
| Sales Tax                                 | 14,600,000        | -            | -              | 20,822,900             | 19,370,000              |
| Other Taxes<br>Licenses & Permits         | 10,557,050        | 3,900        | 11,000         | -                      | -                       |
|                                           | 120,000           | -            | -              | -                      | -                       |
| Intergovernmental                         | 82,000            | -            | 1,483,890      | 975,840                | -                       |
| Charges for Services                      | 7,606,990         | 55,000       | 3,762,990      | -                      | -                       |
| Fines & Forfeitures                       | 1,258,200         | -            | 2,516,300      | -                      | -                       |
| Other Revenue                             | 1,262,120         | 25,740       | 877,110        | -                      | -                       |
| Total Revenues                            | 63,078,030        | 12,077,630   | 14,028,300     | 21,798,740             | 19,370,000              |
| Other Financing Sources                   |                   |              |                |                        |                         |
| Operating Transfer In                     | -                 | -            | 164,140        | -                      | -                       |
| Prior Year Fund Balance                   | 2,941,190         | -            | 1,537,500      | 4,823,270              | 7,263,755               |
| Total Revenues & Other Sources            | 66,019,220        | 12,077,630   | 15,729,940     | 26,622,010             | 26,633,755              |
| Expenditures                              |                   |              |                |                        |                         |
| General Government                        | 13,747,640        | -            | 164,500        | -                      | -                       |
| Judicial                                  | 7,598,710         | -            | 187,250        | -                      | -                       |
| Public Safety                             | 37,437,390        | 12,077,630   | 4,414,580      | -                      | -                       |
| Public Works                              | 4,494,450         | -            | 841,000        | -                      | -                       |
| Health & Welfare                          | 474,860           | -            | 1,283,890      | -                      | -                       |
| Parks & Recreation                        | 1,460,850         | -            | 253,000        | -                      | -                       |
| Housing & Development                     | -                 | -            | 3,153,810      | -                      | -                       |
| Independent Agencies                      | 121,760           | -            | -              | -                      | -                       |
| Intergovernmental                         | -                 | -            | -              | 7,808,590              | 7,263,755               |
| Non-Departmental                          | 439,180           | -            | -              | -                      | -                       |
| Capital Projects                          | -                 | -            | -              | 17,046,760             | 19,370,000              |
| Debt Service                              | 80,240            | -            | 5,427,910      | 1,766,660              | -                       |
| Total Expenditures                        | 65,855,080        | 12,077,630   | 15,725,940     | 26,622,010             | 26,633,755              |
| Other Financing Uses:                     |                   |              |                |                        |                         |
| Operating Transfers Out                   | 164,140           | _            | 4,000          | _                      | -                       |
| Total Expenditures & Other Financing Uses | 66,019,220        | 12,077,630   | 15,729,940     | 26,622,010             | 26,633,755              |
| Excess of Revenues Over Expenditures      | \$ - \$           | _            | \$ -           | \$ -                   | \$ -                    |

## **Overview of Revenues**

| Summury of Revenues                               | FY 2022<br>Actual | FY 2023<br>Actual | FY 2024<br>Actual | FY 2025<br>Approved | Re | FY 2026<br>commended |
|---------------------------------------------------|-------------------|-------------------|-------------------|---------------------|----|----------------------|
| General Fund (100)                                | \$<br>52,885,637  | \$<br>55,485,086  | \$<br>58,122,709  | \$<br>65,018,308    | \$ | 66,019,220           |
| Special Revenue Funds:                            |                   |                   |                   |                     |    |                      |
| County Law Library Fund (205)                     | 20,475            | 21,420            | 22,781            | 30,800              |    | 25,100               |
| Confiscated Fund (210)                            | 31,996            | 19,639            | 35,768            | 98,500              |    | 46,500               |
| School Camera - Safety Program (213)              | 2,428,831         | 1,079,429         | 456,448           | 1,001,000           |    | 351,000              |
| Planning & Community Development (214)            | 2,062,651         | 2,071,864         | 1,754,247         | 2,721,449           |    | 2,918,590            |
| Emergency Telephone System Fund (215)             | 1,676,504         | 1,751,395         | 1,808,521         | 2,510,442           |    | 2,427,950            |
| County DATE Fund (216)                            | 41,781            | 58,220            | 86,955            | 72,200              |    | 66,650               |
| Drug Court Participant Fees Fund (217)            | 36,960            | 55,344            | 63,458            | 83,000              |    | 56,000               |
| Special Programs Fund (218)                       | 885,392           | 310,410           | 336,163           | 439,109             |    | 557,570              |
| County Supplemental Juvenile Services Fund (219)  | 1,989             | 2,324             | 4,794             | 4,200               |    | 2,000                |
| County Jail Fund (220)                            | 108,349           | 170,246           | 850,287           | 86,500              |    | 500,500              |
| Inmate Commissary Fund (225)                      | 128,414           | 117,291           | 132,172           | 110,120             |    | 110,120              |
| Grants Fund (250)                                 | 3,513,840         | 2,120,417         | 4,169,843         | 1,261,225           |    | 1,283,890            |
| American Rescue Plan Grant (255)                  | 1,089,565         | 3,515,772         | 1,310,757         | 7,200,000           |    | -                    |
| Opioids Settlement Fund (257)                     | -                 | 221,395           | 381,146           | 268,056             |    | 202,000              |
| Winder-Barrow Industrial Building Authority (260) | 1,097,024         | 83,129            | 178               | 1,050               |    | 25,000               |
| JDA of Winder – Barrow County (265)               | 9                 | 8                 | 5                 | 1,050               |    | 1,050                |
| Barrow-Braselton Joint Econ Dev Authority (267)   | 10,000            | -                 | 168,745           | 207,799             |    | 454,070              |
| Emergency Services / Fire Fund (270)              | 6,898,182         | 8,568,149         | 11,055,096        | 11,366,544          |    | 12,077,630           |
| 700 MHTZ Radio System Maintenance Fund (272)      | 482,054           | 406,761           | 468,567           | 562,663             |    | 420,940              |
| Subdivision Street Lights (275)                   | 700,250           | 746,216           | 825,089           | 835,489             |    | 841,000              |
| Hotel Motel (276)                                 | -                 | -                 | 11,913            | -                   |    | 11,000               |
| Capital Project Funds:                            |                   |                   |                   |                     |    |                      |
| General Capital Project Fund (305)                | 2,108,552         | 3,060,930         | 1,903,886         | 2,776,500           |    | -                    |
| SPLOST 2018 Fund (330)                            | 18,564,980        | 5,431,980         | 505,011           | -                   |    | -                    |
| SPLOST 2022 Fund (335)                            | -                 | 15,318,902        | 21,891,148        | 18,903,000          |    | 26,622,010           |
| TSPLOST 2024 Fund (341)                           | -                 | -                 | 4,947,400         | 22,156,338          |    | 26,633,755           |
| Debt Service Funds:                               |                   |                   |                   |                     |    |                      |
| General Obligation Bond (410)                     | 4,349,462         | 4,803,293         | 5,054,653         | 4,372,650           |    | 4,384,500            |
| IBA Debt Service Fund (412)                       | 1,025,706         | 1,105,350         | 1,172,652         | 1,047,178           |    | 1,044,510            |
| Enterprise Funds:                                 |                   |                   |                   |                     |    |                      |
| Water & Sewerage Fund (507)                       | 23,594,547        | 18,141,586        | 24,076,448        | 11,739,376          |    | 11,828,920           |
| Water & Sewerage Capital Project Fund (527)       | -                 | 16,213,329        | 11,895,707        | 27,116,006          |    | 21,181,650           |
| Water & Sewerage Life Cycle Replace Fund (537)    | 1,000,044         | 30,747            | 56,324            | 575,000             |    | -                    |
| Storm Water Utility Fund (508)                    | 2,610,489         | 2,912,137         | 3,486,237         | 1,381,540           |    | 1,500,030            |
| Airport Fund (550)                                | 479,164           | 3,128,331         | 445,299           | -                   |    | 458,555              |
| Total for all funds                               | \$<br>127,832,846 | \$<br>146,951,100 | \$<br>157,500,407 | \$<br>183,947,092   | \$ | 182,051,710          |

## **Overview of Expenditures**

| <b>Summary</b> | of Expenditures |
|----------------|-----------------|
|                |                 |

| Summary of Expenditures                           | FY 2022<br>Actual | FY 2023<br>Actual | FY 2024<br>Actual | FY 2025<br>Approved                     | R  | FY 2026<br>ecommended |
|---------------------------------------------------|-------------------|-------------------|-------------------|-----------------------------------------|----|-----------------------|
| General Fund (100)                                | \$ 43,552,558     | \$<br>50,147,060  | \$<br>57,357,907  | \$<br>65,018,308                        | \$ | 66,019,220            |
| Special Revenue Funds:                            |                   |                   |                   |                                         |    |                       |
| County Law Library Fund (205)                     | 32,404            | 29,980            | 34,904            | 30,800                                  |    | 25,100                |
| Confiscated Fund (210)                            | 73,953            | 32,680            | 43,917            | 98,500                                  |    | 46,500                |
| School Camera - Safety Program (213)              | 1,771,220         | 1,106,708         | 739,135           | 1,001,000                               |    | 351,000               |
| Planning & Community Development (214)            | 1,272,395         | 1,698,274         | 1,690,298         | 2,721,449                               |    | 2,918,590             |
| Emergency Telephone System Fund (215)             | 1,532,501         | 1,497,514         | 1,914,679         | 2,510,442                               |    | 2,427,950             |
| County DATE Fund (216)                            | 32,744            | 55,702            | 84,171            | 72,200                                  |    | 66,650                |
| Drug Court Participant Fees Fund (217)            | 27,654            | 27,555            | 98,880            | 83,000                                  |    | 56,000                |
| Special Programs Fund (218)                       | 328,109           | 114,839           | 114,895           | 439,109                                 |    | 557,570               |
| County Supplemental Juvenile Services Fund (219)  | -                 | -                 | 950               | 4,200                                   |    | 2,000                 |
| County Jail Fund (220)                            | 123,863           | -                 | -                 | 86,500                                  |    | 500,500               |
| Inmate Commissary Fund (225)                      | 103,230           | 87,801            | 171,256           | 110,120                                 |    | 110,120               |
| Grants Fund (250)                                 | 3,450,669         | 1,811,712         | 3,104,391         | 1,261,225                               |    | 1,283,890             |
| American Rescue Plan Grant (255)                  | 1,069,674         | 3,021,432         | 625,001           | 7,200,000                               |    | -                     |
| Opioids Settlement Fund (257)                     | -                 | -                 | -                 | 268,056                                 |    | 202,000               |
| Winder-Barrow Industrial Building Authority (260) | 871,682           | 243,303           | 24,342            | 1,050                                   |    | 25,000                |
| JDA of Winder – Barrow County (265)               | 36                | 600               | 15,000            | 1,050                                   |    | 1,050                 |
| Barrow-Braselton Joint Econ Dev Authority (267)   | 210               | 1,295             | 177,240           | 207,799                                 |    | 454,070               |
| Emergency Services / Fire Fund (270)              | 6,544,404         | 7,506,702         | 8,721,193         | 11,366,544                              |    | 12,077,630            |
| 700 MHTZ Radio System Maintenance Fund (272)      | 455,255           | 432,143           | 469,984           | 562,663                                 |    | 420,940               |
| Subdivision Street Lights (275)                   | 650,107           | 713,716           | 666,829           | 835,489                                 |    | 841,000               |
| Hotel Motel (276)                                 | -                 | -                 | 11,913            | -                                       |    | 11,000                |
| Capital Project Funds:                            |                   |                   |                   |                                         |    |                       |
| General Capital Project Fund (305)                | 2,108,552         | 3,060,930         | 1,903,886         | 2,776,500                               |    | -                     |
| SPLOST 2018 Fund (330)                            | 10,568,068        | 6,652,535         | 7,373,079         | _,,,,,,,,,,,,,,,,,,,,,,,,,,,,,,,,,,,,,, |    | -                     |
| SPLOST 2022 Fund (335)                            |                   | 2,012,715         | 3,124,891         | 18,903,000                              |    | 26,622,010            |
| TSPLOST 2024 Fund (341)                           | -                 | -                 | 1,361,148         | 22,156,338                              |    | 26,633,755            |
| Debt Service Funds:                               |                   |                   |                   |                                         |    |                       |
| General Obligation Bond (410)                     | 4,365,875         | 4,354,500         | 4,363,768         | 4,372,650                               |    | 4,384,500             |
| IBA Debt Service Fund (412)                       | 1,021,452         | 1,047,601         | 1,048,554         | 1,047,178                               |    | 1,044,510             |
| Enterprise Funds:                                 |                   |                   |                   |                                         |    |                       |
| Water & Sewerage Fund (507)                       | 7,804,251         | 7,658,440         | 8,840,327         | 11,739,376                              |    | 11,828,920            |
| Water & Sewerage Capital Project Fund (527)       | -                 | 780,982           | 1,360,819         | 27,116,006                              |    | 21,181,650            |
| Water & Sewerage Life Cycle Replace Fund (537)    | -                 | -                 | -                 | 575,000                                 |    | -                     |
| Storm Water Utility Fund (508)                    | 1,161,996         | 1,422,017         | 1,799,569         | 1,381,540                               |    | 1,500,030             |
| Airport Fund (550)                                | 578,319           | 3,653,843         | 720,654           | -                                       |    | 458,555               |
| Total for all funds                               | \$ 89,501,178     | \$<br>99,172,582  | \$<br>107,963,581 | \$<br>183,947,092                       | \$ | 182,051,710           |