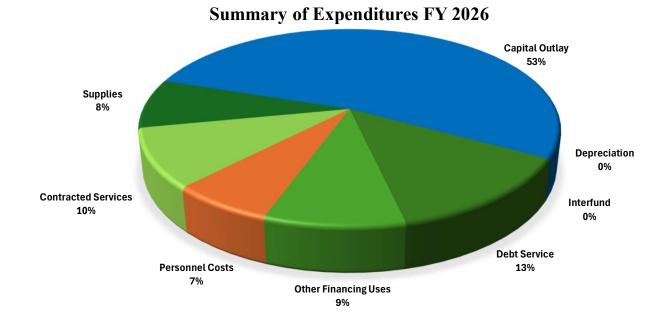

## **Overview of Expenditures**

| <b>Summary</b> | of Expenditures |
|----------------|-----------------|
|                |                 |

| Summary of Expenditures                           | FY 2022<br>Actual | FY 2023<br>Actual | FY 2024<br>Actual | FY 2025<br>Approved                     | R  | FY 2026<br>ecommended |
|---------------------------------------------------|-------------------|-------------------|-------------------|-----------------------------------------|----|-----------------------|
| General Fund (100)                                | \$ 43,552,558     | \$<br>50,147,060  | \$<br>57,357,907  | \$<br>65,018,308                        | \$ | 66,019,220            |
| Special Revenue Funds:                            |                   |                   |                   |                                         |    |                       |
| County Law Library Fund (205)                     | 32,404            | 29,980            | 34,904            | 30,800                                  |    | 25,100                |
| Confiscated Fund (210)                            | 73,953            | 32,680            | 43,917            | 98,500                                  |    | 46,500                |
| School Camera - Safety Program (213)              | 1,771,220         | 1,106,708         | 739,135           | 1,001,000                               |    | 351,000               |
| Planning & Community Development (214)            | 1,272,395         | 1,698,274         | 1,690,298         | 2,721,449                               |    | 2,918,590             |
| Emergency Telephone System Fund (215)             | 1,532,501         | 1,497,514         | 1,914,679         | 2,510,442                               |    | 2,427,950             |
| County DATE Fund (216)                            | 32,744            | 55,702            | 84,171            | 72,200                                  |    | 66,650                |
| Drug Court Participant Fees Fund (217)            | 27,654            | 27,555            | 98,880            | 83,000                                  |    | 56,000                |
| Special Programs Fund (218)                       | 328,109           | 114,839           | 114,895           | 439,109                                 |    | 557,570               |
| County Supplemental Juvenile Services Fund (219)  | -                 | -                 | 950               | 4,200                                   |    | 2,000                 |
| County Jail Fund (220)                            | 123,863           | -                 | -                 | 86,500                                  |    | 500,500               |
| Inmate Commissary Fund (225)                      | 103,230           | 87,801            | 171,256           | 110,120                                 |    | 110,120               |
| Grants Fund (250)                                 | 3,450,669         | 1,811,712         | 3,104,391         | 1,261,225                               |    | 1,283,890             |
| American Rescue Plan Grant (255)                  | 1,069,674         | 3,021,432         | 625,001           | 7,200,000                               |    | -                     |
| Opioids Settlement Fund (257)                     | -                 | -                 | -                 | 268,056                                 |    | 202,000               |
| Winder-Barrow Industrial Building Authority (260) | 871,682           | 243,303           | 24,342            | 1,050                                   |    | 25,000                |
| JDA of Winder – Barrow County (265)               | 36                | 600               | 15,000            | 1,050                                   |    | 1,050                 |
| Barrow-Braselton Joint Econ Dev Authority (267)   | 210               | 1,295             | 177,240           | 207,799                                 |    | 454,070               |
| Emergency Services / Fire Fund (270)              | 6,544,404         | 7,506,702         | 8,721,193         | 11,366,544                              |    | 12,077,630            |
| 700 MHTZ Radio System Maintenance Fund (272)      | 455,255           | 432,143           | 469,984           | 562,663                                 |    | 420,940               |
| Subdivision Street Lights (275)                   | 650,107           | 713,716           | 666,829           | 835,489                                 |    | 841,000               |
| Hotel Motel (276)                                 | -                 | -                 | 11,913            | -                                       |    | 11,000                |
| Capital Project Funds:                            |                   |                   |                   |                                         |    |                       |
| General Capital Project Fund (305)                | 2,108,552         | 3,060,930         | 1,903,886         | 2,776,500                               |    | -                     |
| SPLOST 2018 Fund (330)                            | 10,568,068        | 6,652,535         | 7,373,079         | _,,,,,,,,,,,,,,,,,,,,,,,,,,,,,,,,,,,,,, |    | -                     |
| SPLOST 2022 Fund (335)                            |                   | 2,012,715         | 3,124,891         | 18,903,000                              |    | 26,622,010            |
| TSPLOST 2024 Fund (341)                           | -                 | -                 | 1,361,148         | 22,156,338                              |    | 26,633,755            |
| Debt Service Funds:                               |                   |                   |                   |                                         |    |                       |
| General Obligation Bond (410)                     | 4,365,875         | 4,354,500         | 4,363,768         | 4,372,650                               |    | 4,384,500             |
| IBA Debt Service Fund (412)                       | 1,021,452         | 1,047,601         | 1,048,554         | 1,047,178                               |    | 1,044,510             |
| Enterprise Funds:                                 |                   |                   |                   |                                         |    |                       |
| Water & Sewerage Fund (507)                       | 7,804,251         | 7,658,440         | 8,840,327         | 11,739,376                              |    | 11,828,920            |
| Water & Sewerage Capital Project Fund (527)       | -                 | 780,982           | 1,360,819         | 27,116,006                              |    | 21,181,650            |
| Water & Sewerage Life Cycle Replace Fund (537)    | -                 | -                 | -                 | 575,000                                 |    | -                     |
| Storm Water Utility Fund (508)                    | 1,161,996         | 1,422,017         | 1,799,569         | 1,381,540                               |    | 1,500,030             |
| Airport Fund (550)                                | 578,319           | 3,653,843         | 720,654           | -                                       |    | 458,555               |
| Total for all funds                               | \$ 89,501,178     | \$<br>99,172,582  | \$<br>107,963,581 | \$<br>183,947,092                       | \$ | 182,051,710           |