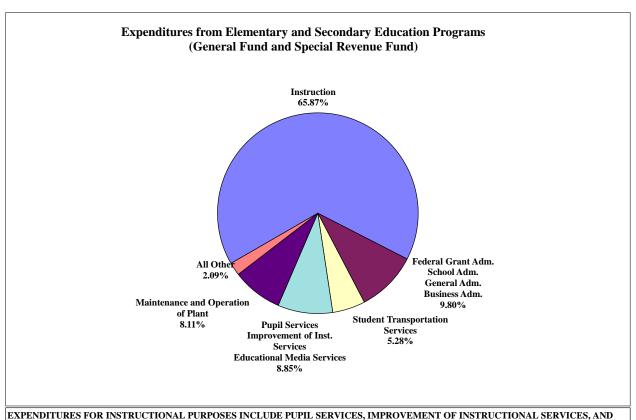

## **COWETA COUNTY BOARD OF EDUCATION**

**JULY 1, 2012 THROUGH JUNE 30, 2013** 

Federal Grant Adm. 0.30% School Adm. 7.48% **Pupil Services** 5.62% 1.34% Improvement of Inst. Services 1.71% General Adm. Business Adm. 0.68% **Educational Media** 1.52% 8.85% 9.80%

EDUCATIONAL MEDIA SERVICES AS WELL AS DIRECT INSTRUCTIONAL FOR A TOTAL OF 74.72%.