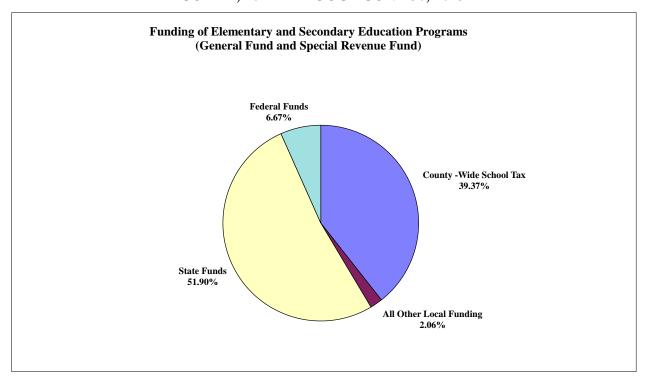

## APPROVED BUDGET FOR THE GOVERNMENTAL FUND TYPES COWETA COUNTY BOARD OF EDUCATION

**JULY 1, 2012 THROUGH JUNE 30, 2013** 

|                                                                                                                                                                                    | GENERAL FUND |                                                  | SPECIAL REVENUE<br>FUND |                                                 | CAPITAL<br>PROJECTS FUND     |      | DEBT SERVICE<br>FUND      |    | TOTAL<br>GOVERNMENTAL<br>FUND TYPES                                |  |
|------------------------------------------------------------------------------------------------------------------------------------------------------------------------------------|--------------|--------------------------------------------------|-------------------------|-------------------------------------------------|------------------------------|------|---------------------------|----|--------------------------------------------------------------------|--|
| Anticipated Revenues and JULY 1, 2012 Fund Equity Local Taxes (Ad Valorem) Other Local Sources of Revenue State Sources Federal Sources Other Sources (Transfers from Other Funds) | \$           | 67,334,746<br>3,157,072<br>86,984,315<br>580,000 | \$                      | 4,102,817<br>2,123,878<br>15,718,411<br>375,000 | \$<br>20,089,48<br>10,560,89 |      | -<br>-<br>-<br>17,440,500 | \$ | 67,334,746<br>27,349,377<br>99,669,085<br>16,298,411<br>17,815,500 |  |
| TOTAL REVENUES<br>Fund Equity (JULY 1, 2012)                                                                                                                                       | \$           | 158,056,133<br>30,294,836                        | \$                      | 22,320,106<br>628,046                           | \$ 30,650,38<br>49,326,27    |      | 17,440,500<br>1,206       | \$ | 228,467,119<br>80,250,359                                          |  |
| TOTAL REVENUES AND FUND EQUITY                                                                                                                                                     | \$           | 188,350,969                                      | \$                      | 22,948,152                                      | \$ 79,976,65                 | 1 \$ | 17,441,706                | \$ | 308,717,478                                                        |  |
| Anticipated Expenditures And JUNE 30, 2013 Fund Equity                                                                                                                             |              |                                                  |                         |                                                 |                              |      |                           |    |                                                                    |  |
| Instruction (Includes Classroom Teachers Salaries, Teaching  Supplies and Equipment, Leave, Textbooks, and Remedial Education)                                                     | \$           | 112,993,337                                      | \$                      | 6,559,927                                       | \$ 6,054,96                  | 7 \$ | =                         | \$ | 125,608,231                                                        |  |
| Pupil Services                                                                                                                                                                     |              | 8,443,337                                        |                         | 1,753,008                                       |                              | _    | _                         |    | 10,196,345                                                         |  |
| Improvement of Instructional/Staff Services                                                                                                                                        |              | 1,682,353                                        |                         | 1,416,456                                       |                              | _    | -                         |    | 3,098,809                                                          |  |
| Educational Media Services                                                                                                                                                         |              | 2,762,148                                        |                         | -                                               |                              | _    | =                         |    | 2,762,148                                                          |  |
| Federal Grant Administration                                                                                                                                                       |              | -                                                |                         | 540,245                                         |                              | -    | -                         |    | 540,245                                                            |  |
| General Administrative Services                                                                                                                                                    |              | 842,302                                          |                         | 1,598,721                                       |                              | -    | -                         |    | 2,441,023                                                          |  |
| School Administration                                                                                                                                                              |              | 13,565,717                                       |                         | 7,250                                           |                              | -    | -                         |    | 13,572,967                                                         |  |
| Business (Financial) Services                                                                                                                                                      |              | 1,241,053                                        |                         | -                                               | 75,00                        | 0    | -                         |    | 1,316,053                                                          |  |
| Maintenance & Operations of Plant Services (Includes Energy)                                                                                                                       |              | 14,700,520                                       |                         | 25,742                                          |                              | -    | -                         |    | 14,726,262                                                         |  |
| Student Transportation Services                                                                                                                                                    |              | 8,935,044                                        |                         | 640,455                                         | 1,000,00                     | 0    | -                         |    | 10,575,499                                                         |  |
| Support Services - Central                                                                                                                                                         |              | 1,401,843                                        |                         | -                                               |                              | -    | -                         |    | 1,401,843                                                          |  |
| Other Support Services                                                                                                                                                             |              | 108,921                                          |                         | 439,506                                         |                              | -    | -                         |    | 548,427                                                            |  |
| School Food Services                                                                                                                                                               |              | -                                                |                         | 9,338,796                                       |                              | -    | -                         |    | 9,338,796                                                          |  |
| Enterprise Operations                                                                                                                                                              |              | -                                                |                         | -                                               |                              | -    | -                         |    | -                                                                  |  |
| Community Services Operations                                                                                                                                                      |              | 1,465,123                                        |                         | -                                               |                              | -    | =                         |    | 1,465,123                                                          |  |
| Other Operations of Non-Instructional Services                                                                                                                                     |              | -                                                |                         | -                                               |                              | -    | =                         |    | -                                                                  |  |
| Facilities Acquisition/Construction                                                                                                                                                |              | -                                                |                         | -                                               | 25,764,21                    | 4    | =                         |    | 25,764,214                                                         |  |
| Other Uses (Transfers to Other Funds)                                                                                                                                              |              | 375,000                                          |                         | -                                               | 17,440,50                    | 0    | -                         |    | 17,815,500                                                         |  |
| Debt Service                                                                                                                                                                       |              | -                                                |                         | =                                               |                              | -    | 17,440,500                |    | 17,440,500                                                         |  |
| TOTAL EXPENDITURES                                                                                                                                                                 | \$           | 168,516,698                                      | \$                      | 22,320,106                                      | \$ 50,334,68                 | 1 \$ | 17,440,500                | \$ | 258,611,985                                                        |  |
| Fund Equity (JUNE 30, 2013)                                                                                                                                                        |              | 19,834,271                                       |                         | 628,046                                         | 29,641,97                    | 0    | 1,206                     |    | 50,105,493                                                         |  |
| TOTAL EXPENDITURES AND FUND EQUITY                                                                                                                                                 | \$           | 188,350,969                                      | \$                      | 22,948,152                                      | \$ 79,976,65                 | 1 \$ | 17,441,706                | \$ | 308,717,478                                                        |  |