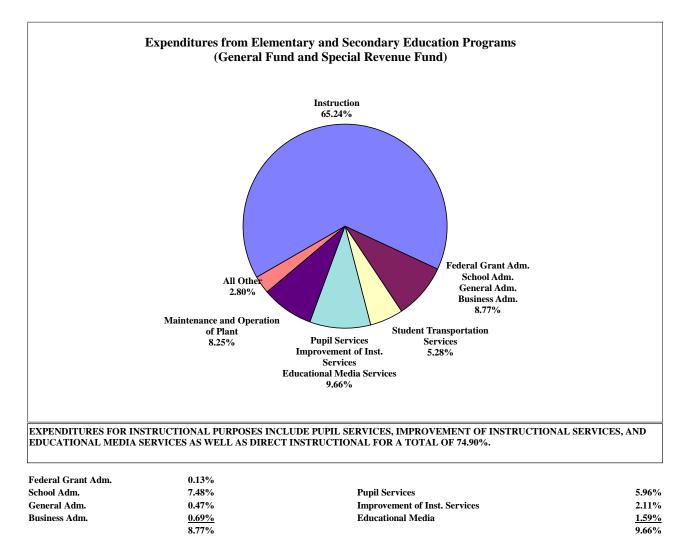

## APPROVED BUDGET FOR THE GOVERNMENTAL FUND TYPES COWETA COUNTY BOARD OF EDUCATION JULY 1, 2016 THROUGH JUNE 30, 2017

**TOT 1** 

| GENERAL FUND   FUND   FUND   FUND TYPES     and JLY 1, 2016 Fund Equity   \$   7,5,257,098   \$   \$   \$   \$   \$   5   \$   \$   \$   \$   \$   \$   \$   \$   \$   \$   \$   \$   \$   \$   \$   \$   \$   \$   \$   \$   \$   \$   \$   \$   \$   \$   \$   \$   \$   \$   \$   \$   \$   \$   \$   \$   \$   \$   \$   \$   \$   \$   \$   \$   \$   \$   \$   \$   \$   \$   \$   \$   \$   \$   \$   \$   \$   \$   \$   \$   \$   \$   \$   \$   \$   \$   \$   \$   \$   \$   \$   \$   \$   \$   \$   \$   \$   \$   \$   \$   \$   \$   \$   \$   \$   \$   \$   \$   \$   \$ <th></th> <th></th> <th colspan="2"></th> <th rowspan="2">CIAL REVENUE<br/>FUND</th> <th rowspan="2">CAPITAL<br/>PROJECTS FUND</th> <th>DEBT SERVICE</th> <th colspan="2" rowspan="2">TOTAL<br/>GOVERNMENTAL<br/>FUND TYPES</th>                                                                                                                                                                                                                                     |                                                                   |              |             |    | CIAL REVENUE<br>FUND | CAPITAL<br>PROJECTS FUND | DEBT SERVICE | TOTAL<br>GOVERNMENTAL<br>FUND TYPES |             |
|----------------------------------------------------------------------------------------------------------------------------------------------------------------------------------------------------------------------------------------------------------------------------------------------------------------------------------------------------------------------------------------------------------------------------------------------------------------------------------------------------------------------------------------------------------------------------------------------------------------------------------------------------------------------------------------------------------------------------------------------------------------------------------------------------------------------------------------------------------------------------------------------------------------------------------------------------------------------------------------------------------------------------------------------------------------|-------------------------------------------------------------------|--------------|-------------|----|----------------------|--------------------------|--------------|-------------------------------------|-------------|
| and JULY 1, 2016 Fund Equity   S   7.52,57,098   S   .   S   .   S   .   S   .   S   .   S   .   S   .   S   .   S   .   S   .   S   .   S   .   S   .   S   .   S   .   S   .   S   .   S   .   S   .   S   .   S   .   S   .   S   .   S   .   S   .   S   .   S   .   S   .   S   .   S   .   S   .   S   .   S   .   S   .   S   .   S   .   S   .   S   .   S   .   S   .   S   .   S   .   S   .   S   .   S   .   S   .   S   .   S   .   S   .   S   .   S   .                                                                                                                                                                                                                                                                                                                                                                                                                                                                                                                                                                                         |                                                                   | GENERAL FUND |             |    |                      |                          |              |                                     |             |
| Local Taxes (avaama)   S   75,257,098   S   -   S   -   S   -   S   -   S   -   S   -   S   -   S   -   S   -   S   -   S   -   S   -   S   -   S   -   S   -   S   -   S   -   S   -   S   -   S   -   S   -   S   -   S   -   S   -   S   -   S   -   S   -   S   -   S   -   S   -   S   -   S   -   S   -   S   -   S   -   S   -   S   -   S   -   S   -   S   -   S   S   S   S   S   S   S   S   S   S   S   S   S   S   S   S   S   S   S   S   S   S <ths< th=""><th>Anticipated Revenues</th><th></th><th></th><th></th><th></th><th></th><th></th><th></th><th></th></ths<>                                                                                                                                                                                                                                                                                                                                                                                                                                                                         | Anticipated Revenues                                              |              |             |    |                      |                          |              |                                     |             |
| Other Local Sources of Revenue   8.321,486   4.347,005   22,614,443   -   35,282,93     State Sources   101,182,987   2.549,986   1,431,740   -   105,164,71     Pederal Sources   500,000   13,395,002   -   -   708,100     Other Sources (reador toke read)   -   708,100   -   -   708,100     TOTAL REVENUES   \$   185,261,571   \$   21,000,093   \$   24,046,183   \$   -   \$   304,692,422     Anticipated Expenditures   \$   21,098,594   \$   6,887,933   \$   5,950,000   \$   -   \$   304,692,422     Instruction (tack runow reador should fibration)   Pupil Services   11,286,330   493,744   -   -   11,780,12     Improvement of Instructional/Staff Services   3,136,815   -   -   3,136,815   -   -   3,136,815     Educational Administration   14,766,61   2,255,58   -   -   1,476,804     Business (runacu) Services   13,656,623   -                                                                                                                                                                                               | and JULY 1, 2016 Fund Equity                                      |              |             |    |                      |                          |              |                                     |             |
| State Sources   101,182,987   22,549,986   1,431,740   -   105,164,71     Federal Sources   500,000   13,395,002   -   -   13,895,000     TOTAL REVENUES   \$   185,261,571   \$   21,000,093   \$   24,404,183   \$   -   \$   230,07,84     Fund Equity (ULV 1, 2016)   \$   210,008,405   \$   21,344,876   \$   73,263,141   \$   -   \$   74,384,572     TOTAL REVENUES AND FUND EQUITY   \$   210,008,405   \$   21,344,876   \$   73,263,141   \$   -   \$   304,692,422     Anticipated Expenditures   Anticipated Expenditures   \$   121,998,594   \$   6,887,933   \$   5,950,000   \$   -   \$   134,836,522     Ingrovement Instructional/Staff Services   11,286,380   49,37,44   -   -   11,780,124     Ingrovement Instructional/Staff Services   2,238,227   1,927,579   -   -   3,316,815   -   -   2,41,653,00   -   2,40,430,316,815                                                                                                                                                                                                       | Local Taxes (Ad Valorem)                                          | \$           | 75,257,098  | \$ | -                    | \$ -                     | \$ -         | \$                                  | 75,257,098  |
| Federal Sources   500,000   13,395,002   -   -   13,895,002     Other Sources (master framb)   -   708,100   -   708,100   708,100     TOTAL REVENUES   \$   185,261,571   \$   21,000,093   \$   24,404,183   \$   -   \$   22,03,078,44     TOTAL REVENUES   \$   121,298,594   \$   21,344,876   \$   73,263,141   \$   \$   \$   304,692,422     Anticipated Expenditures   Anticipated Expenditures   \$   210,084,405   \$   21,344,876   \$   73,263,141   \$   \$   \$   304,692,422     Anticipated Expenditures   Anticipated Expenditures   \$   121,998,594   \$   6,887,933   \$   5,950,000   \$   \$   \$   134,836,527     Pupil Services   11,286,330   493,744   -   -   11,780,122     Improvement of Instructional/Staff Services   3,136,815   -   -   265,558   -   -   265,558     General Administration   14,766,691 </th <th>Other Local Sources of Revenue</th> <th></th> <th>8,321,486</th> <th></th> <th>4,347,005</th> <th>22,614,443</th> <th>-</th> <th></th> <th>35,282,934</th>                                              | Other Local Sources of Revenue                                    |              | 8,321,486   |    | 4,347,005            | 22,614,443               | -            |                                     | 35,282,934  |
| Other Sources (transform Other Fund)   -   -   708,100   -   -   708,100     TOTAL REVENUES   \$   185,261,571   \$   21,000,093   \$   24,404,6183   \$   -   \$   23,030,784     Fund Equity (JULY 1, 2016)   \$   21,200,044,05   \$   21,344,876   \$   73,263,141   \$   -   \$   23,046,92,427     Anticipated Expenditures   And JUNE 30, 2017 Fund Equity   \$   21,098,594   \$   6,887,933   \$   5,950,000   \$   -   \$   11,48,65,27     Support affegroup Law, Torks States, Tranking   \$   121,998,594   \$   6,887,933   \$   5,950,000   \$   -   \$   11,746,120     Pupil Services   11,286,380   493,744   -   -   11,780,120     Educational Media Services   2,238,227   1,927,579   -   -   4,165,800     Federal Grant Administrative Services   6,750,20   259,773   -   -   1,366,812     School Administrative Services   16,368,107                                                                                                                                                                                               | State Sources                                                     |              | 101,182,987 |    | 2,549,986            | 1,431,740                | -            |                                     | 105,164,713 |
| TOTAL REVENUES<br>Fund Equity (JULY 1, 2016)   \$ 185,261,571   \$ 21,000,093   \$ 24,046,183   \$ -   \$ 230,07,847     TOTAL REVENUES AND FUND EQUITY   \$ 210,084,405   \$ 21,344,876   \$ 73,263,141   \$ -   \$ 5   304,692,427     Anticipated Expenditures<br>And JUNE 30,2017 Pund Equity   \$ 121,998,594   \$ 6,887,933   \$ 5,950,000   \$ -   \$ 134,836,527     Instruction (subsc Currents Subsc, relating<br>Support Earchick, and Buned Hamani)   \$ 121,998,594   \$ 6,887,933   \$ 5,950,000   \$ -   \$ 134,836,527     Instruction (subsc Currents Subsc, relating)   \$ 121,998,594   \$ 6,887,933   \$ 5,950,000   \$ -   \$ 134,836,527     Support Services   11,286,380   493,744   -   -   11,780,122     Improvement of Instructional/Staff Services   2,238,227   1,927,779   -   -   4,163,800     School Administration   -   265,558   -   -   21,365,623   -   -   21,365,623     General Administration   -   -   13,366,817   -   -   11,366,810     Support Services   0   13,305,623                                       |                                                                   |              | 500,000     |    | 13,395,002           | -                        | -            |                                     | 13,895,002  |
| Fund Equity (JULY 1, 2016)   24,822,834   344,783   49,216,958   .   74,384,572     TOTAL REVENUES AND FUND EQUITY   \$   21,044,405   \$   21,344,876   \$   73,263,141   \$   -   \$   304,692,422     Anticipated Expenditures<br>And UNE 30, 2017 Fund Equity   .   \$   121,998,594   \$   6,887,933   \$   5,950,000   \$   -   \$   134,836,527     Improvement of Instructional/Staff Services   2,238,227   1,927,579   -   -   4,105,800     Educational Media Services   3,136,815   -   -   -   2,255,558   -   2,245,234   -   1,4766,494     Prederal Grant Administration   -   265,558   -   -   -   1,356,815   -   -   -   1,366,813     School Administration   -   265,558   -   -   -   1,366,813   -   1,366,813   -   1,366,813   -   1,366,813   -   1,366,813   -   1,366,813   -   1,366,813   -   <                                                                                                                                                                                                                                 | Other Sources (Transfers from Other Funds)                        |              | -           |    | 708,100              | -                        | -            |                                     | 708,100     |
| Fund Equity (JULY 1, 2016)   24,822,834   344,783   49,216,958   .   74,384,572     TOTAL REVENUES AND FUND EQUITY   \$   21,044,405   \$   21,344,876   \$   73,263,141   \$   -   \$   304,692,422     Anticipated Expenditures<br>And UNE 30, 2017 Fund Equity   .   \$   121,998,594   \$   6,887,933   \$   5,950,000   \$   -   \$   134,836,527     Improvement of Instructional/Staff Services   2,238,227   1,927,579   -   -   4,105,800     Educational Media Services   3,136,815   -   -   -   2,255,558   -   2,245,234   -   1,4766,494     Prederal Grant Administration   -   265,558   -   -   -   1,356,815   -   -   -   1,366,813     School Administration   -   265,558   -   -   -   1,366,813   -   1,366,813   -   1,366,813   -   1,366,813   -   1,366,813   -   1,366,813   -   1,366,813   -   <                                                                                                                                                                                                                                 |                                                                   |              |             |    |                      |                          |              |                                     |             |
| TOTAL REVENUES AND FUND EQUITY   \$ 21,084,405 \$ 21,344,876 \$ 73,263,141 \$ \$ 304,692,422     Anticipated Expenditures<br>And JUNE 30, 2017 Fund Equity   S 121,998,594 \$ 6,887,933 \$ 5,950,000 \$ \$ 134,836,527     Sympless Expenditures<br>And JUNE 30, 2017 Fund Equity   S 121,998,594 \$ 6,887,933 \$ 5,950,000 \$ \$ 134,836,527     Sympless Expenditures<br>And JUNE 30, 2017 Fund Equity   Instructional Staff Services   11,286,380 493,744 11,780,122     Pupil Services   11,286,380 493,744                                                                                                                                                                                                                                                                                                                                                                                                                                                                                                                                                |                                                                   | \$           | , -,        | \$ |                      |                          | \$ -         | \$                                  |             |
| Anticipated Expenditures     And JUNE 30, 2017 Fund Equity     Instruction (status Conson Textes Status, Texting     Supple and Expenditures     Pupil Services     Pupil Services     Improvement of Instructional/Staff Services     School Administration     General Administration     General Administration     School Administration     Hype Services     Anticipated Expenditures     School Administration     School Administration     Hype Services     Hardson Administration     School Administration     Hardson Administration     Hype Services     Hardson Administration     Hards                                                                                        | Fund Equity (JULY 1, 2016)                                        |              | 24,822,834  |    | 344,783              | 49,216,958               | -            |                                     | 74,384,575  |
| And JUNE 30, 2017 Fund Equity   S   121,998,594   \$   6,887,933   \$   5,950,000   \$   \$   \$   134,836,527     Suppose and Equitorian Law, Tetations, and Remodul Effections   11,286,380   493,744   -   -   11,780,122     Pupil Services   2,238,227   1,927,579   -   -   3,136,815     Federal Grant Administration   -   265,558   -   -   265,555     General Administrative Services   675,020   229,773   -   -   4,165,602     School Administrative Services   675,020   229,773   -   -   14,766,614     Business (remedia) Services   1,365,623   -   -   14,3768,402     Business (remedia) Services   9,625,312   797,272   934,103   -   16,308,107     Support Services - Central   1,0303,75   30,000   -   -   16,308,107     School Administration Services   9,625,312   797,272   934,103   -   16,308,007     Support Services - Central   1,030,375   30,000                                                                                                                                                                       | TOTAL REVENUES AND FUND EQUITY                                    | \$           | 210,084,405 | \$ | 21,344,876           | \$ 73,263,141            | \$ -         | \$                                  | 304,692,422 |
| And JUNE 30, 2017 Fund Equity   S   121,998,594   \$   6,887,933   \$   5,950,000   \$   \$   \$   134,836,527     Suppose and Equitorian Law, Tetations, and Remodul Effections   11,286,380   493,744   -   -   11,780,122     Pupil Services   2,238,227   1,927,579   -   -   3,136,815     Federal Grant Administration   -   265,558   -   -   265,555     General Administrative Services   675,020   229,773   -   -   4,165,602     School Administrative Services   675,020   229,773   -   -   14,766,614     Business (remedia) Services   1,365,623   -   -   14,3768,402     Business (remedia) Services   9,625,312   797,272   934,103   -   16,308,107     Support Services - Central   1,0303,75   30,000   -   -   16,308,107     School Administration Services   9,625,312   797,272   934,103   -   16,308,007     Support Services - Central   1,030,375   30,000                                                                                                                                                                       |                                                                   |              |             |    |                      |                          |              |                                     |             |
| Instruction (netuate Chassion Teacher Statistic Teaching \$ 121,998,594 \$ 6,887,933 \$ 5,950,000 \$ \$ 134,836,527   supples and Equipment, Lear, Teathooks, and Rendal Education 11,286,380 493,744 - - 4,165,800   Pupil Services 11,286,380 493,744 - - 4,165,800   Educational Media Services 3,136,815 - - - 3,136,815   Federal Grant Administration - 265,558 - - 265,558 - - 943,479   School Administration 14,766,691 2,250 - - 14,768,94   Business (Funancia) Services 1,365,623 - - 1,366,683   Support Services 9,625,312 797,272 934,103 - 11,356,683   Support Services 1,007,500 - - 1,616,263 - - 1,66,693   School Food Services 1,007,500 - - 1,636,603 - 1,760,375 30,000 - - 1,616,263 - - 1,66,624 - -                                                                                                                                                                                                                                                                                                                                 | Anticipated Expenditures                                          |              |             |    |                      |                          |              |                                     |             |
| Supple and Equipment, Lane, Tenhols, and Remedial Education)   In Provide and Equipment, Lane, Tenhols, and Remedial Education)     Pupil Services   11,286,380   493,744   -   -   11,786,580     Improvement of Instructional/Staff Services   2,238,227   1,927,579   -   -   4,165,800     Educational Media Services   3,136,815   -   -   265,558   -   265,555     General Administration   14,766,601   2,2250   -   -   1,365,623     Business (mascal) Services   1,365,623   -   -   1,365,623     Support Services - Central   1,365,623   -   -   1,365,623     Support Services - Central   1,730,375   30,000   -   1,760,377     Other Support Services   1,058,250   403,000   -   1,610,8107     Enterprise Operations   1,596,624   -   -   1,596,624     Community Services Operations   1,596,624   -   -   1,596,624     Contruction of Non-Instructional Services   -   -   25,983,302   25,983,302   25,983,302 <td>And JUNE 30, 2017 Fund Equity</td> <td></td> <td></td> <td></td> <td></td> <td></td> <td></td> <td></td> <td></td> | And JUNE 30, 2017 Fund Equity                                     |              |             |    |                      |                          |              |                                     |             |
| Pupil Services 11,286,380 493,744 - - 11,780,12   Improvement of Instructional/Staff Services 2,238,227 1,927,579 - - 4,165,800   Educational Media Services 3,136,815 - - 3,166,815 - - 3,165,815   Federal Grant Administration - 265,558 - - 265,558 - - 265,558   General Administration 14,766,691 2,250 - - 1,366,320   Business (remean) Services 1,365,623 - - 1,366,681   Support Services - Central 1,356,623 - - 1,366,681   Support Services - Central 1,730,375 30,000 - 1,760,375   Other Support Services 1,058,250 403,000 - 1,690,624   Community Services Operations 1,596,624 - - -   Other Operations Othon-Instructional Services - - - - -   Other Operations Othon-Instructional Services - - - - - -   Debt Service<                                                                                                                                                                                                                                                                                                                   | Instruction (Includes Classroom Teachers Salaries, Teaching       | \$           | 121,998,594 | \$ | 6,887,933            | \$ 5,950,000             | \$ -         | \$                                  | 134,836,527 |
| Improvement of Instructional/Staff Services   2,238,227   1,927,579   -   -   4,165,800     Educational Media Services   3,136,815   -   -   3,136,815   -   -   3,136,815     Federal Grant Administration   -   265,558   -   -   265,558   -   -   265,553     School Administration   14,766,691   2,250   -   14,768,944     Business (Finance) Services   1,365,623   -   -   1,365,623     Maintenance & Operations of Plant Services (includes Energy)   16,308,107   -   -   16,308,107     Student Transportation Services   9,625,312   797,272   934,103   -   11,356,683     Support Services - Central   1,730,375   30,000   -   -   10,007,500     Community Services Operations   -   10,007,500   -   -   1,566,624     Community Services Operations of Non-Instructional Services   -   -   -   1,596,624     Other Operations of Non-Instructional Services   -   -   -   -                                                                                                                                                               | Supplies and Equipment, Leave, Textbooks, and Remedial Education) |              |             |    |                      |                          |              |                                     |             |
| Educational Media Services 3,136,815 - - 3,136,815   Federal Grant Administration - 265,558 - - 265,555   General Administrative Services 675,020 259,773 - - 934,793   School Administration 14,766,691 2,250 - - 1,365,623   Business (Functul Services Operations of Plant Services (netudes Energy) 16,308,107 - - 16,308,107   Student Transportation Services 9,625,312 797,272 934,103 - 11,356,683   Support Services - Central 1,730,375 30,000 - - 1,461,250   Other Support Services 1,058,250 403,000 - - 1,461,250   School Food Services 1,058,250 403,000 - - 1,007,500   Enterprise Operations 1,596,624 - - - -   Other Operations of Non-Instructional Services - - - - -   Other Uses (Transfers to Other Funds) 708,100 - - - - -   Debt Service                                                                                                                                                                                                                                                                                           |                                                                   |              |             |    |                      | -                        | -            |                                     | 11,780,124  |
| Federal Grant Administration 265,558 - - 265,558   General Administration 14,766,691 2,250 - - 14,768,941   Business (Financial) Services 1,365,623 - - 1,365,623   Maintenance & Operations of Plant Services (includes Energy) 16,308,107 - - 1,365,623   Student Transportation Services 9,625,312 797,272 934,103 - 11,356,683   Support Services - Central 1,730,375 30,000 - - 1,603,77   Other Support Services 1,058,250 403,000 - - 1,603,75   School Additional Services - 10,007,500 - - 1,603,75   Enterprise Operations - - - - 1,603,75   Community Services Operations 1,596,624 - - - -   Community Services Operations of Non-Instructional Services - - - - - - 1,596,624 - - - - - - - - - - - - <t< td=""><td>1</td><td></td><td></td><td></td><td>1,927,579</td><td>-</td><td>-</td><td></td><td></td></t<>                                                                                                                                                                                                                               | 1                                                                 |              |             |    | 1,927,579            | -                        | -            |                                     |             |
| General Administrative Services 675,020 259,773 - - 934,793   School Administration 14,766,691 2,250 - - 14,768,941   Business (Funace) Services 1,365,623 - - 1,365,623   Maintenance & Operations of Plant Services (netwes Energy) 16,308,107 - - 16,308,668   Support Services - Central 1,730,375 30,000 - - 1,760,375   School Food Services 9,625,312 797,272 934,103 - 1,760,375   Support Services - Central 1,730,375 30,000 - - 1,600,7500   Enterprise Operations - - 10,007,500 - - 10,007,500   Community Services Operations 1,596,624 - - - 1,596,624 - - - 1,596,624 - - - 1,596,624 - - - 1,596,624 - - - 1,596,624 - - - 1,596,624 - - - 1,596,624 - - - 1,596,624 -<                                                                                                                                                                                                                                                                                                                                                                       |                                                                   |              | 3,136,815   |    | -                    | -                        | -            |                                     | 3,136,815   |
| School Administration 14,766,691 2,250 - - 14,768,944   Business (Finance) Services 1,365,623 - - 1,365,623   Maintenance & Operations of Plant Services (Includes Energy) 16,308,107 - - 16,308,107   Subort Transportation Services 9,625,312 797,272 934,103 - 11,356,683   Support Services - Central 1,730,375 30,000 - - 1,760,375   Other Support Services 1,058,250 403,000 - - 14,61,256   School Food Services 1,058,250 403,000 - - 10,007,500   Enterprise Operations - - 10,007,500 - - 10,007,500   Community Services Operations 1,596,624 - - - - -   Other Operations of Non-Instructional Services - - - - 1,596,624 - - - - - - - - 1,596,624 - - - - - - 25,983,302 - 25,983,302 - <t< td=""><td></td><td></td><td>-</td><td></td><td></td><td>-</td><td>-</td><td></td><td>265,558</td></t<>                                                                                                                                                                                                                                              |                                                                   |              | -           |    |                      | -                        | -            |                                     | 265,558     |
| Business (Funnetal) Services 1,365,623 - - 1,365,623   Maintenance & Operations of Plant Services (netwas Energy) 16,308,107 - - 16,308,107   Student Transportation Services 9,625,312 797,272 934,103 - 11,356,683   Support Services - Central 1,730,375 30,000 - - 1,641,250   Other Support Services 1,058,250 403,000 - - 1,641,250   School Food Services - 10,007,500 - - 10,007,500   Enterprise Operations 1,596,624 - - - -   Other Operations of Non-Instructional Services - - - - - - - - - - - - - - - - - - - - - - - - - - - - - - - - - - - - - - - - - - - - - - - -                                                                                                                                                                                                                                                                                                                                                                                                                                                                        |                                                                   |              |             |    |                      | -                        | -            |                                     |             |
| Maintenance & Operations of Plant Services (Includes Energy) 16,308,107 - - - 16,308,107   Student Transportation Services 9,625,312 797,272 934,103 - 11,356,687   Support Services - Central 1,730,375 30,000 - - 1,760,375   Other Support Services 1,058,250 403,000 - - 1,461,250   School Food Services - 10,007,500 - - 10,007,500   Enterprise Operations - - - - -   Community Services Operations 1,596,624 - - - -   Conter Operations of Non-Instructional Services - - - - - -   Facilities Acquisition/Construction - - - - - - - - - - - - - - - - - - - - - - - - - - - - - - - - - - - - - </td <td></td> <td></td> <td>,,</td> <td></td> <td>2,250</td> <td>-</td> <td>-</td> <td></td> <td></td>                                                                                                                                                                                                                                                                                                                                            |                                                                   |              | ,,          |    | 2,250                | -                        | -            |                                     |             |
| Student Transportation Services 9,625,312 797,272 934,103 - 11,356,68   Support Services - Central 1,730,375 30,000 - - 1,760,37   Other Support Services 1,058,250 403,000 - - 1,461,250   School Food Services - 10,007,500 - - 10,007,500   Enterprise Operations - - - 10,007,500 - - 10,007,500   Community Services Operations 1,596,624 - - - - 1,596,624 - - - 1,596,624 - - 1,596,624 - - - 1,596,624 - - - 1,596,624 - - - 1,596,624 - - - 1,596,624 - - - 1,596,624 - - - 1,596,624 - - - 1,596,624 - - - 25,983,302 - 25,983,302 - 25,983,302 - 25,983,302 - - 7,08,100 - - 7,08,100 - </td <td></td> <td></td> <td></td> <td></td> <td>-</td> <td>-</td> <td>-</td> <td></td> <td>1,365,623</td>                                                                                                                                                                                                                                                                                                                                                  |                                                                   |              |             |    | -                    | -                        | -            |                                     | 1,365,623   |
| Support Services - Central 1,730,375 30,000 - - 1,760,375   Other Support Services 1,058,250 403,000 - - 1,461,255   School Food Services - 10,007,500 - - 10,007,500   Enterprise Operations - - - - 10,007,500   Community Services Operations 1,596,624 - - - 1,596,624   Other Operations of Non-Instructional Services - - - - 1,596,624   Other Uses (maskers to Other Funds) - - - 25,983,302 - 25,983,302   Other Uses (maskers to Other Funds) 708,100 - - - 708,100   Debt Service - - - - 708,100 - - 708,100 - - 708,100 - - 708,100 - - 708,100 - - 708,100 - - 708,100 - - 708,100 - - - - 708,100 - - - - - </td <td></td> <td></td> <td></td> <td></td> <td>-</td> <td>-</td> <td>-</td> <td></td> <td></td>                                                                                                                                                                                                                                                                                                                                   |                                                                   |              |             |    | -                    | -                        | -            |                                     |             |
| Other Support Services 1,058,250 403,000 - - 1,461,250   School Food Services - 10,007,500 - - 10,007,500   Enterprise Operations - - - - - 10,007,500   Community Services Operations 1,596,624 - - - - - - - - - - - - - - - - - - - - - - - - - - - - - - - - - - - - - - - - - - - - - - - - - - - - - - - - - - - - - - - - - - - - - - - - - - - - - - - - - - - - - -                                                                                                                                                                                                                                                                                                                                                                                                                                                                                                                                                                                                                                                                                   |                                                                   |              |             |    |                      | 934,103                  | -            |                                     |             |
| School Food Services - 10,007,500 - - 10,007,500   Enterprise Operations - - - - - -   Community Services Operations 1,596,624 - - - 1,596,624   Other Operations of Non-Instructional Services - - - - -   Pacilities Acquisition/Construction - - - - -   Other Uses (Transfers to Other Funds) 708,100 - - - 708,100   Debt Service - - - - - 708,100 - - - 708,100 - - - 708,100 - - - 708,100 - - - 708,100 - - - 708,100 - - - - - - - 708,100 - - - - - - - - - - - - - - - - - - - - - - - - <td></td> <td></td> <td></td> <td></td> <td></td> <td>-</td> <td>-</td> <td></td> <td></td>                                                                                                                                                                                                                                                                                                                                                                                                                                                               |                                                                   |              |             |    |                      | -                        | -            |                                     |             |
| Enterprise Operations   -   -   -   -   -   -   -   -   -   -   1,596,624   -   -   1,596,624   -   -   1,596,624   -   -   1,596,624   -   -   1,596,624   -   -   1,596,624   -   -   -   1,596,624   -   -   1,596,624   -   -   -   -   -   -   -   -   -   -   -   -   -   -   -   -   -   -   -   -   -   -   -   -   -   -   -   -   -   -   -   -   -   -   -   -   -   -   -   -   -   -   -   -   -   -   -   -   -   -   -   -   -   -   -   -   -   -   -   -   -   -   -   -   -   -   -   -   -                                                                                                                                                                                                                                                                                                                                                                                                                                                                                                                                                  |                                                                   |              | 1,058,250   |    | ,                    | -                        | -            |                                     |             |
| Community Services Operations 1,596,624 - - - 1,596,624   Other Operations of Non-Instructional Services - - - - -   Facilities Acquisition/Construction - - 25,983,302 - 25,983,302   Other Uses (ransfers to Other Funds) 708,100 - - 708,100   Debt Service - - - 708,100   TOTAL EXPENDITURES \$ 186,494,118 \$ 21,074,609 \$ 32,867,405 \$ - \$ 240,436,132   Fund Equity (JUNE 30, 2017) \$ 186,494,118 \$ 21,074,609 \$ 32,867,405 \$ - \$ 240,436,132                                                                                                                                                                                                                                                                                                                                                                                                                                                                                                                                                                                                  |                                                                   |              | -           |    | 10,007,500           | -                        | -            |                                     | 10,007,500  |
| Other Operations of Non-Instructional Services - - - - - - - - 25,983,302 - 25,983,302 0 - 25,983,302 0 - 25,983,302 0 - - 708,100 - - 708,100 - - 708,100 - - 708,100 - - 708,100 - - 708,100 - - 708,100 - - 708,100 - - 708,100 - - 708,100 - - 708,100 - - 708,100 - - - 708,100 - - - 708,100 - - - 708,100 - - - 708,100 - - - 708,100 - - - 708,100 - - - 708,100 - - - - 708,100 - - - 708,100 - - - 240,436,133 - - 240,436,133 - 240,436,133 - 240,236,290 -                                                                                                                                                                                                                                                                                                                                                                                                                                                                                                                                                                                         |                                                                   |              | -           |    | -                    | -                        | -            |                                     | -           |
| Facilities Acquisition/Construction - - 25,983,302 - 25,983,302   Other Uses (Transfers to Other Funds) 708,100 - - 708,100   Debt Service - - 708,100 - - 708,100   TOTAL EXPENDITURES \$ 186,494,118 \$ 21,074,609 \$ 32,867,405 \$ - \$ 240,436,132   Fund Equity (JUNE 30, 2017) 23,590,287 270,267 40,395,736 - 64,256,290                                                                                                                                                                                                                                                                                                                                                                                                                                                                                                                                                                                                                                                                                                                                |                                                                   |              | 1,596,624   |    | -                    | -                        | -            |                                     | 1,596,624   |
| Other Uses (Transfers to Other Funds)   708,100   -   -   -   708,100     Debt Service   -   -   -   -   -   -   708,100     TOTAL EXPENDITURES   \$   186,494,118   \$   21,074,609   \$   32,867,405   -   \$   240,436,132     Fund Equity (JUNE 30, 2017)   23,590,287   270,267   40,395,736   -   \$   64,256,290                                                                                                                                                                                                                                                                                                                                                                                                                                                                                                                                                                                                                                                                                                                                        |                                                                   |              | -           |    | -                    | -                        | -            |                                     |             |
| Debt Service   -   -   -   -   -   -   -   -   -   -   -   -   -   -   -   -   -   -   -   -   -   -   -   -   -   -   -   -   -   -   -   -   -   -   -   -   -   -   -   -   -   -   -   -   -   -   -   -   -   -   -   -   -   -   -   -   -   -   -   -   -   -   -   -   -   -   -   -   -   -   -   -   -   -   -   -   -   -   -   -   -   -   -   -   -   -   -   -   -   -   -   -   -   -   -   -   -   -   -   -   -   -    -   - <t< td=""><td></td><td></td><td>-</td><td></td><td>-</td><td>25,983,302</td><td>-</td><td></td><td></td></t<>                                                                                                                                                                                                                                                                                                                                                                                                                                                                                                    |                                                                   |              | -           |    | -                    | 25,983,302               | -            |                                     |             |
| TOTAL EXPENDITURES \$ 186,494,118 \$ 21,074,609 \$ 32,867,405 \$ - \$ 240,436,133   Fund Equity (JUNE 30, 2017) 23,590,287 270,267 40,395,736 - 64,256,290                                                                                                                                                                                                                                                                                                                                                                                                                                                                                                                                                                                                                                                                                                                                                                                                                                                                                                     |                                                                   |              | 708,100     |    | -                    | -                        | -            |                                     | 708,100     |
| Fund Equity (JUNE 30, 2017)   23,590,287   270,267   40,395,736   -   64,256,290                                                                                                                                                                                                                                                                                                                                                                                                                                                                                                                                                                                                                                                                                                                                                                                                                                                                                                                                                                               | Debt Service                                                      |              | -           |    | -                    | -                        | -            |                                     | -           |
| ••••                                                                                                                                                                                                                                                                                                                                                                                                                                                                                                                                                                                                                                                                                                                                                                                                                                                                                                                                                                                                                                                           | TOTAL EXPENDITURES                                                | \$           | 186,494,118 | \$ | 21,074,609           | \$ 32,867,405            | \$ -         | \$                                  | 240,436,132 |
| TOTAL EXPENDITURES AND FUND EQUITY \$ 210.084.405 \$ 21.344.876 \$ 73.263.141 \$ - \$ 304.692.422                                                                                                                                                                                                                                                                                                                                                                                                                                                                                                                                                                                                                                                                                                                                                                                                                                                                                                                                                              | Fund Equity (JUNE 30, 2017)                                       |              | 23,590,287  |    | 270,267              | 40,395,736               | -            |                                     | 64,256,290  |
|                                                                                                                                                                                                                                                                                                                                                                                                                                                                                                                                                                                                                                                                                                                                                                                                                                                                                                                                                                                                                                                                | TOTAL EXPENDITURES AND FUND EQUITY                                | \$           | 210,084,405 | \$ | 21,344,876           | \$ 73,263,141            | \$           | \$                                  | 304,692,422 |