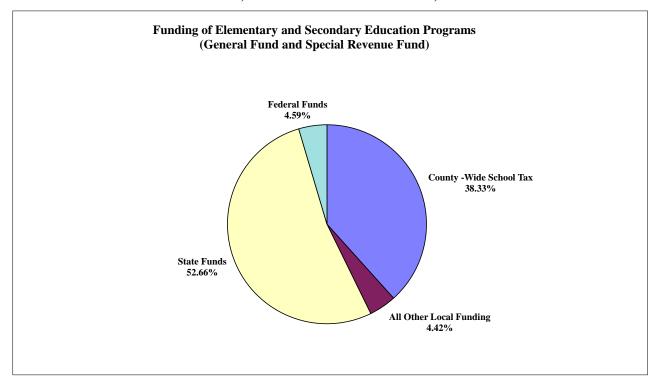

## APPROVED BUDGET FOR THE GOVERNMENTAL FUND TYPES COWETA COUNTY BOARD OF EDUCATION JULY 1, 2016 THROUGH JUNE 30, 2017

**TOT 1** 

| GENERAL FUND   FUND   FUND   FUND TYPES     and JLY 1, 2016 Fund Equity   \$   7,5,257,098   \$   \$   \$   \$   \$   5   \$   \$   \$   \$   \$   \$   \$   \$   \$   \$   \$   \$   \$   \$   \$   \$   \$   \$   \$   \$   \$   \$   \$   \$   \$   \$   \$   \$   \$   \$   \$   \$   \$   \$   \$   \$   \$   \$   \$   \$   \$   \$   \$   \$   \$   \$   \$   \$   \$   \$   \$   \$   \$   \$   \$   \$   \$   \$   \$   \$   \$   \$   \$   \$   \$   \$   \$   \$   \$   \$   \$   \$   \$   \$   \$   \$   \$   \$   \$   \$   \$   \$   \$   \$   \$   \$   \$   \$   \$   \$ <th></th> <th></th> <th colspan="2"></th> <th rowspan="2">CIAL REVENUE<br/>FUND</th> <th rowspan="2">CAPITAL<br/>PROJECTS FUND</th> <th>DEBT SERVICE</th> <th colspan="2" rowspan="2">TOTAL<br/>GOVERNMENTAL<br/>FUND TYPES</th>                                                                                                                                                                                                                                     |                                                                   |              |             |    | CIAL REVENUE<br>FUND | CAPITAL<br>PROJECTS FUND | DEBT SERVICE | TOTAL<br>GOVERNMENTAL<br>FUND TYPES |             |
|----------------------------------------------------------------------------------------------------------------------------------------------------------------------------------------------------------------------------------------------------------------------------------------------------------------------------------------------------------------------------------------------------------------------------------------------------------------------------------------------------------------------------------------------------------------------------------------------------------------------------------------------------------------------------------------------------------------------------------------------------------------------------------------------------------------------------------------------------------------------------------------------------------------------------------------------------------------------------------------------------------------------------------------------------------------|-------------------------------------------------------------------|--------------|-------------|----|----------------------|--------------------------|--------------|-------------------------------------|-------------|
| and JULY 1, 2016 Fund Equity   S   7.52,57,098   S   .   S   .   S   .   S   .   S   .   S   .   S   .   S   .   S   .   S   .   S   .   S   .   S   .   S   .   S   .   S   .   S   .   S   .   S   .   S   .   S   .   S   .   S   .   S   .   S   .   S   .   S   .   S   .   S   .   S   .   S   .   S   .   S   .   S   .   S   .   S   .   S   .   S   .   S   .   S   .   S   .   S   .   S   .   S   .   S   .   S   .   S   .   S   .   S   .   S   .   S   .                                                                                                                                                                                                                                                                                                                                                                                                                                                                                                                                                                                         |                                                                   | GENERAL FUND |             |    |                      |                          |              |                                     |             |
| Local Taxes (avaama)   S   75,257,098   S   -   S   -   S   -   S   -   S   -   S   -   S   -   S   -   S   -   S   -   S   -   S   -   S   -   S   -   S   -   S   -   S   -   S   -   S   -   S   -   S   -   S   -   S   -   S   -   S   -   S   -   S   -   S   -   S   -   S   -   S   -   S   -   S   -   S   -   S   -   S   -   S   -   S   -   S   -   S   -   S   S   S   S   S   S   S   S   S   S   S   S   S   S   S   S   S   S   S   S   S   S <ths< th=""><th>Anticipated Revenues</th><th></th><th></th><th></th><th></th><th></th><th></th><th></th><th></th></ths<>                                                                                                                                                                                                                                                                                                                                                                                                                                                                         | Anticipated Revenues                                              |              |             |    |                      |                          |              |                                     |             |
| Other Local Sources of Revenue   8.321,486   4.347,005   22,614,443   -   35,282,93     State Sources   101,182,987   2.549,986   1,431,740   -   105,164,71     Pederal Sources   500,000   13,395,002   -   -   708,100     Other Sources (reador toke read)   -   708,100   -   -   708,100     TOTAL REVENUES   \$   185,261,571   \$   21,000,093   \$   24,046,183   \$   -   \$   304,692,422     Anticipated Expenditures   \$   21,098,594   \$   6,887,933   \$   5,950,000   \$   -   \$   304,692,422     Instruction (tack runow reador should fibration)   Pupil Services   11,286,330   493,744   -   -   11,780,12     Improvement of Instructional/Staff Services   3,136,815   -   -   3,136,815   -   -   3,136,815     Educational Administration   14,766,61   2,255,58   -   -   1,476,804     Business (runacu) Services   13,656,623   -                                                                                                                                                                                               | and JULY 1, 2016 Fund Equity                                      |              |             |    |                      |                          |              |                                     |             |
| State Sources   101,182,987   22,549,986   1,431,740   -   105,164,71     Federal Sources   500,000   13,395,002   -   -   13,895,000     TOTAL REVENUES   \$   185,261,571   \$   21,000,093   \$   24,404,183   \$   -   \$   230,07,84     Fund Equity (ULV 1, 2016)   \$   210,008,405   \$   21,344,876   \$   73,263,141   \$   -   \$   74,384,572     TOTAL REVENUES AND FUND EQUITY   \$   210,008,405   \$   21,344,876   \$   73,263,141   \$   -   \$   304,692,422     Anticipated Expenditures   Anticipated Expenditures   \$   121,998,594   \$   6,887,933   \$   5,950,000   \$   -   \$   134,836,522     Ingrovement Instructional/Staff Services   11,286,380   49,37,44   -   -   11,780,124     Ingrovement Instructional/Staff Services   2,238,227   1,927,579   -   -   3,316,815   -   -   2,41,653,00   -   2,40,430,316,815                                                                                                                                                                                                       | Local Taxes (Ad Valorem)                                          | \$           | 75,257,098  | \$ | -                    | \$ -                     | \$ -         | \$                                  | 75,257,098  |
| Federal Sources   500,000   13,395,002   -   -   13,895,002     Other Sources (master framb)   -   708,100   -   708,100   708,100     TOTAL REVENUES   \$   185,261,571   \$   21,000,093   \$   24,404,183   \$   -   \$   22,03,078,44     TOTAL REVENUES   \$   121,298,594   \$   21,344,876   \$   73,263,141   \$   \$   \$   304,692,422     Anticipated Expenditures   Anticipated Expenditures   \$   210,084,405   \$   21,344,876   \$   73,263,141   \$   \$   \$   304,692,422     Anticipated Expenditures   Anticipated Expenditures   \$   121,998,594   \$   6,887,933   \$   5,950,000   \$   \$   \$   134,836,527     Pupil Services   11,286,330   493,744   -   -   11,780,122     Improvement of Instructional/Staff Services   3,136,815   -   -   265,558   -   -   265,558     General Administration   14,766,691 </th <th>Other Local Sources of Revenue</th> <th></th> <th>8,321,486</th> <th></th> <th>4,347,005</th> <th>22,614,443</th> <th>-</th> <th></th> <th>35,282,934</th>                                              | Other Local Sources of Revenue                                    |              | 8,321,486   |    | 4,347,005            | 22,614,443               | -            |                                     | 35,282,934  |
| Other Sources (transform Other Fund)   -   -   708,100   -   -   708,100     TOTAL REVENUES   \$   185,261,571   \$   21,000,093   \$   24,404,6183   \$   -   \$   23,030,784     Fund Equity (JULY 1, 2016)   \$   21,200,044,05   \$   21,344,876   \$   73,263,141   \$   -   \$   23,046,92,427     Anticipated Expenditures   And JUNE 30, 2017 Fund Equity   \$   21,098,594   \$   6,887,933   \$   5,950,000   \$   -   \$   11,48,65,27     Support affegroup Law, Torks States, Tranking   \$   121,998,594   \$   6,887,933   \$   5,950,000   \$   -   \$   11,746,120     Pupil Services   11,286,380   493,744   -   -   11,780,120     Educational Media Services   2,238,227   1,927,579   -   -   4,165,800     Federal Grant Administrative Services   6,750,20   259,773   -   -   1,366,812     School Administrative Services   16,368,107                                                                                                                                                                                               | State Sources                                                     |              | 101,182,987 |    | 2,549,986            | 1,431,740                | -            |                                     | 105,164,713 |
| TOTAL REVENUES<br>Fund Equity (JULY 1, 2016)   \$ 185,261,571   \$ 21,000,093   \$ 24,046,183   \$ -   \$ 230,07,847     TOTAL REVENUES AND FUND EQUITY   \$ 210,084,405   \$ 21,344,876   \$ 73,263,141   \$ -   \$ 5   304,692,427     Anticipated Expenditures<br>And JUNE 30,2017 Pund Equity   \$ 121,998,594   \$ 6,887,933   \$ 5,950,000   \$ -   \$ 134,836,527     Instruction (subsc Currents Subsc, relating<br>Support Earchick, and Buned Hamani)   \$ 121,998,594   \$ 6,887,933   \$ 5,950,000   \$ -   \$ 134,836,527     Instruction (subsc Currents Subsc, relating)   \$ 121,998,594   \$ 6,887,933   \$ 5,950,000   \$ -   \$ 134,836,527     Support Services   11,286,380   493,744   -   -   11,780,122     Improvement of Instructional/Staff Services   2,238,227   1,927,779   -   -   4,163,800     School Administration   -   265,558   -   -   21,365,623   -   -   21,365,623     General Administration   -   -   13,366,817   -   -   11,366,810     Support Services   0   13,305,623                                       |                                                                   |              | 500,000     |    | 13,395,002           | -                        | -            |                                     | 13,895,002  |
| Fund Equity (JULY 1, 2016)   24,822,834   344,783   49,216,958   .   74,384,572     TOTAL REVENUES AND FUND EQUITY   \$   21,044,405   \$   21,344,876   \$   73,263,141   \$   -   \$   304,692,422     Anticipated Expenditures<br>And UNE 30, 2017 Fund Equity   .   \$   121,998,594   \$   6,887,933   \$   5,950,000   \$   -   \$   134,836,527     Improvement of Instructional/Staff Services   2,238,227   1,927,579   -   -   4,105,800     Educational Media Services   3,136,815   -   -   -   2,255,558   -   2,245,234   -   1,4766,494     Prederal Grant Administration   -   265,558   -   -   -   1,356,815   -   -   -   1,366,813     School Administration   -   265,558   -   -   -   1,366,813   -   1,366,813   -   1,366,813   -   1,366,813   -   1,366,813   -   1,366,813   -   1,366,813   -   <                                                                                                                                                                                                                                 | Other Sources (Transfers from Other Funds)                        |              | -           |    | 708,100              | -                        | -            |                                     | 708,100     |
| Fund Equity (JULY 1, 2016)   24,822,834   344,783   49,216,958   .   74,384,572     TOTAL REVENUES AND FUND EQUITY   \$   21,044,405   \$   21,344,876   \$   73,263,141   \$   -   \$   304,692,422     Anticipated Expenditures<br>And UNE 30, 2017 Fund Equity   .   \$   121,998,594   \$   6,887,933   \$   5,950,000   \$   -   \$   134,836,527     Improvement of Instructional/Staff Services   2,238,227   1,927,579   -   -   4,105,800     Educational Media Services   3,136,815   -   -   -   2,255,558   -   2,245,234   -   1,4766,494     Prederal Grant Administration   -   265,558   -   -   -   1,356,815   -   -   -   1,366,813     School Administration   -   265,558   -   -   -   1,366,813   -   1,366,813   -   1,366,813   -   1,366,813   -   1,366,813   -   1,366,813   -   1,366,813   -   <                                                                                                                                                                                                                                 |                                                                   |              |             |    |                      |                          |              |                                     |             |
| TOTAL REVENUES AND FUND EQUITY   \$ 21,084,405 \$ 21,344,876 \$ 73,263,141 \$ \$ 304,692,422     Anticipated Expenditures<br>And JUNE 30, 2017 Fund Equity   S 121,998,594 \$ 6,887,933 \$ 5,950,000 \$ \$ 134,836,527     Sympless Expenditures<br>And JUNE 30, 2017 Fund Equity   S 121,998,594 \$ 6,887,933 \$ 5,950,000 \$ \$ 134,836,527     Sympless Expenditures<br>And JUNE 30, 2017 Fund Equity   Instructional Staff Services   11,286,380 493,744 11,780,122     Pupil Services   11,286,380 493,744                                                                                                                                                                                                                                                                                                                                                                                                                                                                                                                                                |                                                                   | \$           | , -,        | \$ |                      |                          | \$ -         | \$                                  |             |
| Anticipated Expenditures     And JUNE 30, 2017 Fund Equity     Instruction (status Conson Textes Status, Texting     Supple and Expenditures     Pupil Services     Pupil Services     Improvement of Instructional/Staff Services     School Administration     General Administration     General Administration     School Administration     Hype Services     Anticipated Expenditures     School Administration     School Administration     Hype Services     Hardson Administration     School Administration     Hardson Administration     Hype Services     Hardson Administration     Hards                                                                                        | Fund Equity (JULY 1, 2016)                                        |              | 24,822,834  |    | 344,783              | 49,216,958               | -            |                                     | 74,384,575  |
| And JUNE 30, 2017 Fund Equity   S   121,998,594   \$   6,887,933   \$   5,950,000   \$   \$   \$   134,836,527     Suppose and Equitorian Law, Tetations, and Remodul Effections   11,286,380   493,744   -   -   11,780,122     Pupil Services   2,238,227   1,927,579   -   -   3,136,815     Federal Grant Administration   -   265,558   -   -   265,555     General Administrative Services   675,020   229,773   -   -   4,165,602     School Administrative Services   675,020   229,773   -   -   14,766,614     Business (remedia) Services   1,365,623   -   -   14,3768,402     Business (remedia) Services   9,625,312   797,272   934,103   -   16,308,107     Support Services - Central   1,0303,75   30,000   -   -   16,308,107     School Administration Services   9,625,312   797,272   934,103   -   16,308,007     Support Services - Central   1,030,375   30,000                                                                                                                                                                       | TOTAL REVENUES AND FUND EQUITY                                    | \$           | 210,084,405 | \$ | 21,344,876           | \$ 73,263,141            | \$ -         | \$                                  | 304,692,422 |
| And JUNE 30, 2017 Fund Equity   S   121,998,594   \$   6,887,933   \$   5,950,000   \$   \$   \$   134,836,527     Suppose and Equitorian Law, Tetations, and Remodul Effections   11,286,380   493,744   -   -   11,780,122     Pupil Services   2,238,227   1,927,579   -   -   3,136,815     Federal Grant Administration   -   265,558   -   -   265,555     General Administrative Services   675,020   229,773   -   -   4,165,602     School Administrative Services   675,020   229,773   -   -   14,766,614     Business (remedia) Services   1,365,623   -   -   14,3768,402     Business (remedia) Services   9,625,312   797,272   934,103   -   16,308,107     Support Services - Central   1,0303,75   30,000   -   -   16,308,107     School Administration Services   9,625,312   797,272   934,103   -   16,308,007     Support Services - Central   1,030,375   30,000                                                                                                                                                                       |                                                                   |              |             |    |                      |                          |              |                                     |             |
| Instruction (netuate Chassion Teacher Statistic Teaching \$ 121,998,594 \$ 6,887,933 \$ 5,950,000 \$ \$ 134,836,527   supples and Equipment, Lear, Teathooks, and Rendal Education 11,286,380 493,744 - - 4,165,800   Pupil Services 11,286,380 493,744 - - 4,165,800   Educational Media Services 3,136,815 - - - 3,136,815   Federal Grant Administration - 265,558 - - 265,558 - - 943,479   School Administration 14,766,691 2,250 - - 14,768,94   Business (Funancia) Services 1,365,623 - - 1,366,683   Support Services 9,625,312 797,272 934,103 - 11,356,683   Support Services 1,007,500 - - 1,616,263 - - 1,66,693   School Food Services 1,007,500 - - 1,636,603 - 1,760,375 30,000 - - 1,616,263 - - 1,66,624 - -                                                                                                                                                                                                                                                                                                                                 | Anticipated Expenditures                                          |              |             |    |                      |                          |              |                                     |             |
| Supple and Equipment, Lane, Tenhols, and Remedial Education)   In Provide and Equipment, Lane, Tenhols, and Remedial Education)     Pupil Services   11,286,380   493,744   -   -   11,786,580     Improvement of Instructional/Staff Services   2,238,227   1,927,579   -   -   4,165,800     Educational Media Services   3,136,815   -   -   265,558   -   265,555     General Administration   14,766,601   2,2250   -   -   1,365,623     Business (mascal) Services   1,365,623   -   -   1,365,623     Support Services - Central   1,365,623   -   -   1,365,623     Support Services - Central   1,730,375   30,000   -   1,760,377     Other Support Services   1,058,250   403,000   -   1,610,8107     Enterprise Operations   1,596,624   -   -   1,596,624     Community Services Operations   1,596,624   -   -   1,596,624     Contruction of Non-Instructional Services   -   -   25,983,302   25,983,302   25,983,302 <td>And JUNE 30, 2017 Fund Equity</td> <td></td> <td></td> <td></td> <td></td> <td></td> <td></td> <td></td> <td></td> | And JUNE 30, 2017 Fund Equity                                     |              |             |    |                      |                          |              |                                     |             |
| Pupil Services 11,286,380 493,744 - - 11,780,12   Improvement of Instructional/Staff Services 2,238,227 1,927,579 - - 4,165,800   Educational Media Services 3,136,815 - - 3,166,815 - - 3,165,815   Federal Grant Administration - 265,558 - - 265,558 - - 265,558   General Administration 14,766,691 2,250 - - 1,366,320   Business (remean) Services 1,365,623 - - 1,366,681   Support Services - Central 1,356,623 - - 1,366,681   Support Services - Central 1,730,375 30,000 - 1,760,375   Other Support Services 1,058,250 403,000 - 1,690,624   Community Services Operations 1,596,624 - - -   Other Operations Othon-Instructional Services - - - - -   Other Operations Othon-Instructional Services - - - - - -   Debt Service<                                                                                                                                                                                                                                                                                                                   | Instruction (Includes Classroom Teachers Salaries, Teaching       | \$           | 121,998,594 | \$ | 6,887,933            | \$ 5,950,000             | \$ -         | \$                                  | 134,836,527 |
| Improvement of Instructional/Staff Services   2,238,227   1,927,579   -   -   4,165,800     Educational Media Services   3,136,815   -   -   3,136,815   -   -   3,136,815     Federal Grant Administration   -   265,558   -   -   265,558   -   -   265,553     School Administration   14,766,691   2,250   -   14,768,944     Business (Finance) Services   1,365,623   -   -   1,365,623     Maintenance & Operations of Plant Services (includes Energy)   16,308,107   -   -   16,308,107     Student Transportation Services   9,625,312   797,272   934,103   -   11,356,683     Support Services - Central   1,730,375   30,000   -   -   10,007,500     Community Services Operations   -   10,007,500   -   -   1,566,624     Community Services Operations of Non-Instructional Services   -   -   -   1,596,624     Other Operations of Non-Instructional Services   -   -   -   -                                                                                                                                                               | Supplies and Equipment, Leave, Textbooks, and Remedial Education) |              |             |    |                      |                          |              |                                     |             |
| Educational Media Services 3,136,815 - - 3,136,815   Federal Grant Administration - 265,558 - - 265,555   General Administrative Services 675,020 259,773 - - 934,793   School Administration 14,766,691 2,250 - - 1,365,623   Business (Functul Services Operations of Plant Services (netudes Energy) 16,308,107 - - 16,308,107   Student Transportation Services 9,625,312 797,272 934,103 - 11,356,683   Support Services - Central 1,730,375 30,000 - - 1,461,250   Other Support Services 1,058,250 403,000 - - 1,461,250   School Food Services 1,058,250 403,000 - - 1,007,500   Enterprise Operations 1,596,624 - - - -   Other Operations of Non-Instructional Services - - - - -   Other Uses (Transfers to Other Funds) 708,100 - - - - -   Debt Service                                                                                                                                                                                                                                                                                           |                                                                   |              |             |    |                      | -                        | -            |                                     | 11,780,124  |
| Federal Grant Administration 265,558 - - 265,558   General Administration 14,766,691 2,250 - - 14,768,941   Business (Financial) Services 1,365,623 - - 1,365,623   Maintenance & Operations of Plant Services (includes Energy) 16,308,107 - - 1,365,623   Student Transportation Services 9,625,312 797,272 934,103 - 11,356,683   Support Services - Central 1,730,375 30,000 - - 1,603,77   Other Support Services 1,058,250 403,000 - - 1,603,75   School Additional Services - 10,007,500 - - 1,603,75   Enterprise Operations - - - - 1,603,75   Community Services Operations 1,596,624 - - - -   Community Services Operations of Non-Instructional Services - - - - - - 1,596,624 - - - - - - - - - - - - <t< td=""><td>1</td><td></td><td></td><td></td><td>1,927,579</td><td>-</td><td>-</td><td></td><td></td></t<>                                                                                                                                                                                                                               | 1                                                                 |              |             |    | 1,927,579            | -                        | -            |                                     |             |
| General Administrative Services 675,020 259,773 - - 934,793   School Administration 14,766,691 2,250 - - 14,768,941   Business (Funace) Services 1,365,623 - - 1,365,623   Maintenance & Operations of Plant Services (netwes Energy) 16,308,107 - - 16,308,668   Support Services - Central 1,730,375 30,000 - - 1,760,375   School Food Services 9,625,312 797,272 934,103 - 1,760,375   Support Services - Central 1,730,375 30,000 - - 1,600,7500   Enterprise Operations - - 10,007,500 - - 10,007,500   Community Services Operations 1,596,624 - - - 1,596,624 - - - 1,596,624 - - - 1,596,624 - - - 1,596,624 - - - 1,596,624 - - - 1,596,624 - - - 1,596,624 - - - 1,596,624 -<                                                                                                                                                                                                                                                                                                                                                                       |                                                                   |              | 3,136,815   |    | -                    | -                        | -            |                                     | 3,136,815   |
| School Administration 14,766,691 2,250 - - 14,768,944   Business (Finance) Services 1,365,623 - - 1,365,623   Maintenance & Operations of Plant Services (Includes Energy) 16,308,107 - - 16,308,107   Subort Transportation Services 9,625,312 797,272 934,103 - 11,356,683   Support Services - Central 1,730,375 30,000 - - 1,760,375   Other Support Services 1,058,250 403,000 - - 14,61,256   School Food Services 1,058,250 403,000 - - 10,007,500   Enterprise Operations - - 10,007,500 - - 10,007,500   Community Services Operations 1,596,624 - - - - -   Other Operations of Non-Instructional Services - - - - 1,596,624 - - - - - - - - 1,596,624 - - - - - - 25,983,302 - 25,983,302 - <t< td=""><td></td><td></td><td>-</td><td></td><td></td><td>-</td><td>-</td><td></td><td>265,558</td></t<>                                                                                                                                                                                                                                              |                                                                   |              | -           |    |                      | -                        | -            |                                     | 265,558     |
| Business (Funnetal) Services 1,365,623 - - 1,365,623   Maintenance & Operations of Plant Services (netwas Energy) 16,308,107 - - 16,308,107   Student Transportation Services 9,625,312 797,272 934,103 - 11,356,683   Support Services - Central 1,730,375 30,000 - - 1,641,250   Other Support Services 1,058,250 403,000 - - 1,641,250   School Food Services - 10,007,500 - - 10,007,500   Enterprise Operations 1,596,624 - - - -   Other Operations of Non-Instructional Services - - - - - - - - - - - - - - - - - - - - - - - - - - - - - - - - - - - - - - - - - - - - - - - -                                                                                                                                                                                                                                                                                                                                                                                                                                                                        |                                                                   |              |             |    |                      | -                        | -            |                                     |             |
| Maintenance & Operations of Plant Services (Includes Energy) 16,308,107 - - - 16,308,107   Student Transportation Services 9,625,312 797,272 934,103 - 11,356,687   Support Services - Central 1,730,375 30,000 - - 1,760,375   Other Support Services 1,058,250 403,000 - - 1,461,250   School Food Services - 10,007,500 - - 10,007,500   Enterprise Operations - - - - -   Community Services Operations 1,596,624 - - - -   Conter Operations of Non-Instructional Services - - - - - -   Facilities Acquisition/Construction - - - - - - - - - - - - - - - - - - - - - - - - - - - - - - - - - - - - - </td <td></td> <td></td> <td>,,</td> <td></td> <td>2,250</td> <td>-</td> <td>-</td> <td></td> <td></td>                                                                                                                                                                                                                                                                                                                                            |                                                                   |              | ,,          |    | 2,250                | -                        | -            |                                     |             |
| Student Transportation Services 9,625,312 797,272 934,103 - 11,356,68   Support Services - Central 1,730,375 30,000 - - 1,760,37   Other Support Services 1,058,250 403,000 - - 1,461,250   School Food Services - 10,007,500 - - 10,007,500   Enterprise Operations - - - 10,007,500 - - 10,007,500   Community Services Operations 1,596,624 - - - - 1,596,624 - - - 1,596,624 - - 1,596,624 - - - 1,596,624 - - - 1,596,624 - - - 1,596,624 - - - 1,596,624 - - - 1,596,624 - - - 1,596,624 - - - 1,596,624 - - - 25,983,302 - 25,983,302 - 25,983,302 - 25,983,302 - - 7,08,100 - - 7,08,100 - </td <td></td> <td></td> <td></td> <td></td> <td>-</td> <td>-</td> <td>-</td> <td></td> <td>1,365,623</td>                                                                                                                                                                                                                                                                                                                                                  |                                                                   |              |             |    | -                    | -                        | -            |                                     | 1,365,623   |
| Support Services - Central 1,730,375 30,000 - - 1,760,375   Other Support Services 1,058,250 403,000 - - 1,461,255   School Food Services - 10,007,500 - - 10,007,500   Enterprise Operations - - - - 10,007,500   Community Services Operations 1,596,624 - - - 1,596,624   Other Operations of Non-Instructional Services - - - - 1,596,624   Other Uses (maskers to Other Funds) - - - 25,983,302 - 25,983,302   Other Uses (maskers to Other Funds) 708,100 - - - 708,100   Debt Service - - - - 708,100 - - 708,100 - - 708,100 - - 708,100 - - 708,100 - - 708,100 - - 708,100 - - 708,100 - - - - 708,100 - - - - - </td <td></td> <td></td> <td></td> <td></td> <td>-</td> <td>-</td> <td>-</td> <td></td> <td></td>                                                                                                                                                                                                                                                                                                                                   |                                                                   |              |             |    | -                    | -                        | -            |                                     |             |
| Other Support Services 1,058,250 403,000 - - 1,461,250   School Food Services - 10,007,500 - - 10,007,500   Enterprise Operations - - - - - 10,007,500   Community Services Operations 1,596,624 - - - - - - - - - - - - - - - - - - - - - - - - - - - - - - - - - - - - - - - - - - - - - - - - - - - - - - - - - - - - - - - - - - - - - - - - - - - - - - - - - - - - - -                                                                                                                                                                                                                                                                                                                                                                                                                                                                                                                                                                                                                                                                                   |                                                                   |              |             |    |                      | 934,103                  | -            |                                     |             |
| School Food Services - 10,007,500 - - 10,007,500   Enterprise Operations - - - - - -   Community Services Operations 1,596,624 - - - 1,596,624   Other Operations of Non-Instructional Services - - - - -   Pacilities Acquisition/Construction - - - - -   Other Uses (Transfers to Other Funds) 708,100 - - - 708,100   Debt Service - - - - - 708,100 - - - 708,100 - - - 708,100 - - - 708,100 - - - 708,100 - - - 708,100 - - - - - - - 708,100 - - - - - - - - - - - - - - - - - - - - - - - - <td></td> <td></td> <td></td> <td></td> <td></td> <td>-</td> <td>-</td> <td></td> <td></td>                                                                                                                                                                                                                                                                                                                                                                                                                                                               |                                                                   |              |             |    |                      | -                        | -            |                                     |             |
| Enterprise Operations   -   -   -   -   -   -   -   -   -   -   1,596,624   -   -   1,596,624   -   -   1,596,624   -   -   1,596,624   -   -   1,596,624   -   -   1,596,624   -   -   -   1,596,624   -   -   1,596,624   -   -   -   -   -   -   -   -   -   -   -   -   -   -   -   -   -   -   -   -   -   -   -   -   -   -   -   -   -   -   -   -   -   -   -   -   -   -   -   -   -   -   -   -   -   -   -   -   -   -   -   -   -   -   -   -   -   -   -   -   -   -   -   -   -   -   -   -   -                                                                                                                                                                                                                                                                                                                                                                                                                                                                                                                                                  |                                                                   |              | 1,058,250   |    | ,                    | -                        | -            |                                     |             |
| Community Services Operations 1,596,624 - - - 1,596,624   Other Operations of Non-Instructional Services - - - - -   Facilities Acquisition/Construction - - 25,983,302 - 25,983,302   Other Uses (ransfers to Other Funds) 708,100 - - 708,100   Debt Service - - - 708,100   TOTAL EXPENDITURES \$ 186,494,118 \$ 21,074,609 \$ 32,867,405 \$ - \$ 240,436,132   Fund Equity (JUNE 30, 2017) \$ 186,494,118 \$ 21,074,609 \$ 32,867,405 \$ - \$ 240,436,132                                                                                                                                                                                                                                                                                                                                                                                                                                                                                                                                                                                                  |                                                                   |              | -           |    | 10,007,500           | -                        | -            |                                     | 10,007,500  |
| Other Operations of Non-Instructional Services - - - - - - - - 25,983,302 - 25,983,302 0 - 25,983,302 0 - 25,983,302 0 - - 708,100 - - 708,100 - - 708,100 - - 708,100 - - 708,100 - - 708,100 - - 708,100 - - 708,100 - - 708,100 - - 708,100 - - 708,100 - - 708,100 - - - 708,100 - - - 708,100 - - - 708,100 - - - 708,100 - - - 708,100 - - - 708,100 - - - 708,100 - - - - 708,100 - - - 708,100 - - - 240,436,133 - - 240,436,133 - 240,436,133 - 240,236,290 -                                                                                                                                                                                                                                                                                                                                                                                                                                                                                                                                                                                         |                                                                   |              | -           |    | -                    | -                        | -            |                                     | -           |
| Facilities Acquisition/Construction - - 25,983,302 - 25,983,302   Other Uses (Transfers to Other Funds) 708,100 - - 708,100   Debt Service - - 708,100 - - 708,100   TOTAL EXPENDITURES \$ 186,494,118 \$ 21,074,609 \$ 32,867,405 \$ - \$ 240,436,132   Fund Equity (JUNE 30, 2017) 23,590,287 270,267 40,395,736 - 64,256,290                                                                                                                                                                                                                                                                                                                                                                                                                                                                                                                                                                                                                                                                                                                                |                                                                   |              | 1,596,624   |    | -                    | -                        | -            |                                     | 1,596,624   |
| Other Uses (Transfers to Other Funds)   708,100   -   -   -   708,100     Debt Service   -   -   -   -   -   -   708,100     TOTAL EXPENDITURES   \$   186,494,118   \$   21,074,609   \$   32,867,405   -   \$   240,436,132     Fund Equity (JUNE 30, 2017)   23,590,287   270,267   40,395,736   -   \$   64,256,290                                                                                                                                                                                                                                                                                                                                                                                                                                                                                                                                                                                                                                                                                                                                        |                                                                   |              | -           |    | -                    | -                        | -            |                                     |             |
| Debt Service   -   -   -   -   -   -   -   -   -   -   -   -   -   -   -   -   -   -   -   -   -   -   -   -   -   -   -   -   -   -   -   -   -   -   -   -   -   -   -   -   -   -   -   -   -   -   -   -   -   -   -   -   -   -   -   -   -   -   -   -   -   -   -   -   -   -   -   -   -   -   -   -   -   -   -   -   -   -   -   -   -   -   -   -   -   -   -   -   -   -   -   -   -   -   -   -   -   -   -   -   -   -    -   - <t< td=""><td></td><td></td><td>-</td><td></td><td>-</td><td>25,983,302</td><td>-</td><td></td><td></td></t<>                                                                                                                                                                                                                                                                                                                                                                                                                                                                                                    |                                                                   |              | -           |    | -                    | 25,983,302               | -            |                                     |             |
| TOTAL EXPENDITURES \$ 186,494,118 \$ 21,074,609 \$ 32,867,405 \$ - \$ 240,436,133   Fund Equity (JUNE 30, 2017) 23,590,287 270,267 40,395,736 - 64,256,290                                                                                                                                                                                                                                                                                                                                                                                                                                                                                                                                                                                                                                                                                                                                                                                                                                                                                                     |                                                                   |              | 708,100     |    | -                    | -                        | -            |                                     | 708,100     |
| Fund Equity (JUNE 30, 2017)   23,590,287   270,267   40,395,736   -   64,256,290                                                                                                                                                                                                                                                                                                                                                                                                                                                                                                                                                                                                                                                                                                                                                                                                                                                                                                                                                                               | Debt Service                                                      |              | -           |    | -                    | -                        | -            |                                     | -           |
| ••••                                                                                                                                                                                                                                                                                                                                                                                                                                                                                                                                                                                                                                                                                                                                                                                                                                                                                                                                                                                                                                                           | TOTAL EXPENDITURES                                                | \$           | 186,494,118 | \$ | 21,074,609           | \$ 32,867,405            | \$ -         | \$                                  | 240,436,132 |
| TOTAL EXPENDITURES AND FUND EQUITY \$ 210.084.405 \$ 21.344.876 \$ 73.263.141 \$ - \$ 304.692.422                                                                                                                                                                                                                                                                                                                                                                                                                                                                                                                                                                                                                                                                                                                                                                                                                                                                                                                                                              | Fund Equity (JUNE 30, 2017)                                       |              | 23,590,287  |    | 270,267              | 40,395,736               | -            |                                     | 64,256,290  |
|                                                                                                                                                                                                                                                                                                                                                                                                                                                                                                                                                                                                                                                                                                                                                                                                                                                                                                                                                                                                                                                                | TOTAL EXPENDITURES AND FUND EQUITY                                | \$           | 210,084,405 | \$ | 21,344,876           | \$ 73,263,141            | \$           | \$                                  | 304,692,422 |