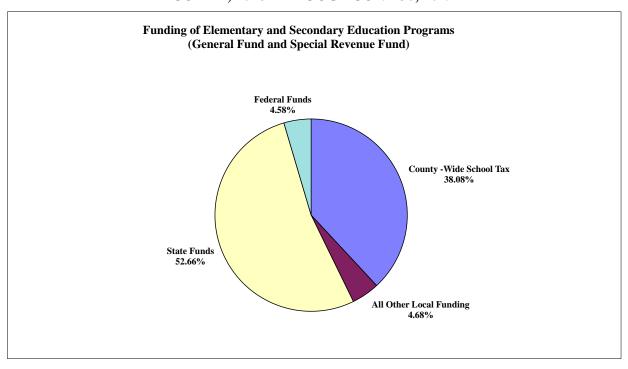

### **JULY 1, 2018 THROUGH JUNE 30, 2019**

| Anticipated Revenues                                                                                                                                                              |    | GENERAL FUND                                      |    | CIAL REVENUE<br>FUND                            | CAPITAL<br>PROJECTS FUND    | DEBT SERVICE<br>FUND | TOTAL<br>GOVERNMENTAL<br>FUND TYPES |                                                                  |
|-----------------------------------------------------------------------------------------------------------------------------------------------------------------------------------|----|---------------------------------------------------|----|-------------------------------------------------|-----------------------------|----------------------|-------------------------------------|------------------------------------------------------------------|
| Amterpated Revenues and JULY 1, 2018 Fund Equity Local Taxes (Ad Valorem) Other Local Sources of Revenue State Sources Federal Sources Other Sources (Transfers from Other Funds) | \$ | 84,063,422<br>9,823,219<br>113,819,447<br>500,000 | \$ | 4,130,400<br>2,795,037<br>15,554,340<br>863,452 | \$ 22,949,226<br>7,128,297  | \$<br>-<br>-         | \$                                  | 84,063,422<br>36,902,845<br>123,742,781<br>16,054,340<br>863,452 |
| TOTAL REVENUES<br>Fund Equity (JULY 1, 2018)                                                                                                                                      | \$ | 208,206,088<br>25,139,551                         | \$ | 23,343,229<br>55,782                            | \$ 30,077,523<br>51,775,187 | \$ -                 | \$                                  | 261,626,840<br>76,970,520                                        |
| TOTAL REVENUES AND FUND EQUITY                                                                                                                                                    | \$ | 233,345,639                                       | \$ | 23,399,011                                      | \$ 81,852,711               | \$ -                 | \$                                  | 338,597,361                                                      |
| Anticipated Expenditures And JUNE 30, 2019 Fund Equity Instruction (includes Classroom Teachers Salaries, Teaching                                                                | \$ | 142,210,033                                       | \$ | 7,960,867                                       | \$ 6,300,000                | s -                  | s                                   | 156,470,900                                                      |
| Supplies and Equipment, Leave, Textbooks, and Remedial Education)                                                                                                                 | -  | 8,591,761                                         | -  | 687,589                                         | , ,,,,,,,,                  | •                    | •                                   |                                                                  |
| Pupil Services                                                                                                                                                                    |    | - , ,                                             |    |                                                 | -                           | -                    |                                     | 9,279,350                                                        |
| Improvement of Instructional/Staff Services Instructional Staff Training                                                                                                          |    | 2,047,041<br>63,000                               |    | 977,583<br>1,260,657                            | -                           | -                    |                                     | 3,024,624<br>1,323,657                                           |
| Educational Media Services                                                                                                                                                        |    | 3,184,590                                         |    | 1,200,037                                       | -                           | -                    |                                     | 3,184,590                                                        |
| Federal Grant Administration                                                                                                                                                      |    | 3,184,390                                         |    | 317,398                                         | -                           | -                    |                                     | 317,398                                                          |
| General Administrative Services                                                                                                                                                   |    | 716,806                                           |    | 279,802                                         | =                           | =                    |                                     | 996,608                                                          |
| School Administration                                                                                                                                                             |    | 16,973,739                                        |    | 2,250                                           | =                           | =                    |                                     | 16,975,989                                                       |
| Business (Financial) Services                                                                                                                                                     |    | 1,576,666                                         |    | 2,230                                           | -                           | _                    |                                     | 1,576,666                                                        |
| Maintenance & Operations of Plant Services (Includes Energy)                                                                                                                      |    | 17,314,653                                        |    | _                                               | _                           | _                    |                                     | 17,314,653                                                       |
| Student Transportation Services                                                                                                                                                   |    | 10,651,140                                        |    | 851,513                                         | 3,809,000                   | _                    |                                     | 15,311,653                                                       |
| Support Services - Central                                                                                                                                                        |    | 2,205,370                                         |    | 6,500                                           | 5,005,000                   | -                    |                                     | 2,211,870                                                        |
| Other Support Services                                                                                                                                                            |    | 1,058,250                                         |    | 215,000                                         | _                           | -                    |                                     | 1,273,250                                                        |
| School Food Services                                                                                                                                                              |    | -                                                 |    | 10,836,922                                      | =                           | =                    |                                     | 10,836,922                                                       |
| Enterprise Operations                                                                                                                                                             |    | -                                                 |    | -                                               | -                           | -                    |                                     | -                                                                |
| Community Services Operations                                                                                                                                                     |    | 1,705,834                                         |    | -                                               | -                           | -                    |                                     | 1,705,834                                                        |
| Other Operations of Non-Instructional Services                                                                                                                                    |    | =                                                 |    | -                                               | =                           | =                    |                                     | -                                                                |
| Facilities Acquisition/Construction                                                                                                                                               |    | -                                                 |    | -                                               | 36,218,148                  | =                    |                                     | 36,218,148                                                       |
| Other Uses (Transfers to Other Funds)                                                                                                                                             |    | 863,452                                           |    | -                                               | -                           | -                    |                                     | 863,452                                                          |
| Debt Service                                                                                                                                                                      |    | -                                                 |    | -                                               | =                           |                      |                                     | <u>-</u> _                                                       |
| TOTAL EXPENDITURES<br>Fund Equity (JUNE 30, 2019)                                                                                                                                 | \$ | 209,162,335<br>24,183,304                         | \$ | 23,396,081<br>2,930                             | \$ 46,327,148<br>35,525,563 | \$ -                 | \$                                  | 278,885,564<br>59,711,797                                        |
| TOTAL EXPENDITURES AND FUND EQUITY                                                                                                                                                | \$ | 233,345,639                                       | \$ | 23,399,011                                      | \$ 81,852,711               | \$ -                 | \$                                  | 338,597,361                                                      |