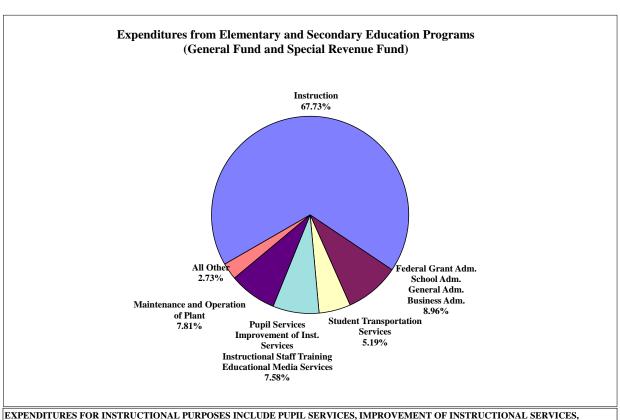

#### COWETA COUNTY BOARD OF EDUCATION

**JULY 1, 2018 THROUGH JUNE 30, 2019** 

Federal Grant Adm. 0.14% 4.18% **Pupil Services** School Adm. 7.66% Improvement of Inst. Services 1.36% General Adm. 0.45% **Instructional Staff Training** 0.60% Business Adm. 0.71% **Educational Media** 1.44% 8.96% 7.58%

INSTRUCTIONAL STAFF TRAINING, AND EDUCATIONAL MEDIA SERVICES AS WELL AS DIRECT INSTRUCTIONAL FOR A TOTAL OF

School food service funds, normally included in Special Revenue Funds, are not considered to be elementary and secondary education funds and are not included in the financial information above.

75.31%.