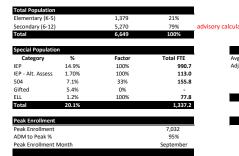

|
|              |                              |      |           |           |         |        |           |
|              | Total Teachers               | 41.6 | 2,653,700 | 595,320   | 495,604 | 53,074 | 3,797,697 |

| Enrollment Plan     |       |
|---------------------|-------|
| Kindergarten        | 241   |
| First               | 207   |
| Second              | 207   |
| Third               | 207   |
| Fourth              | 207   |
| Fifth               | 309   |
| Sixth               | 593   |
| Seventh             | 694   |
| Eighth              | 955   |
| Ninth               | 916   |
| Tenth               | 964   |
| Eleventh            | 636   |
| Twelfth             | 511   |
| Average Enrollment  | 6,649 |
| Funded Enrollment   | 6,909 |
| ADM to Funded Ratio | 96.2% |



|                           |            | Mer  |
|---------------------------|------------|------|
| calculates on secondary F | TE.        | Tea  |
|                           |            | Adm  |
|                           |            | Tota |
| New Staff - Salary        | Adjustment |      |
| Avg-Existing              | 60,610     |      |
| Adj-New Staff             | (4,243)    |      |
|                           |            | Stip |
|                           |            | CLP  |

POA-ICS PY FTE FTE 0.00

GA State FY24 Salary Increase All Staff 2,000

| Compensation Metrics |      |           |  |  |  |  |  |  |
|----------------------|------|-----------|--|--|--|--|--|--|
| Merit Adjust.        |      |           |  |  |  |  |  |  |
| Teachers (merit)     | 7.0% | 1,910,4